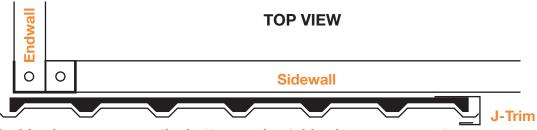

## SHEETING SIDEWALL WITH SINGLE DOOR

Inside closure goes on the bottom and outside closure goes on top.

NOTE: Start sheets inside of J-Trim 1" above the bottom of the base channel