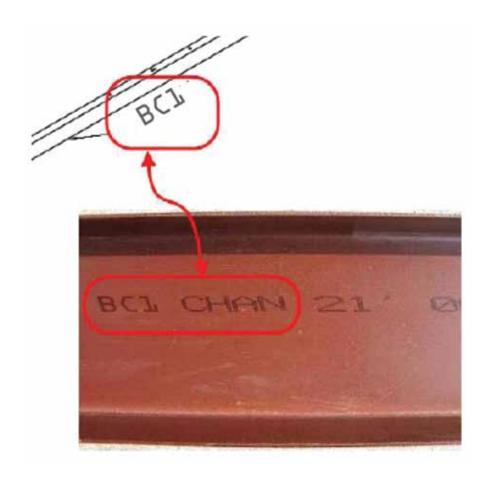

## **PARTS LIST**

Due to continuing improvements, refer to the parts list on the itemized invoice delivered with your building.

All parts are stenciled on the inside of the channel, purlin, girts and rafters. Example of this below: