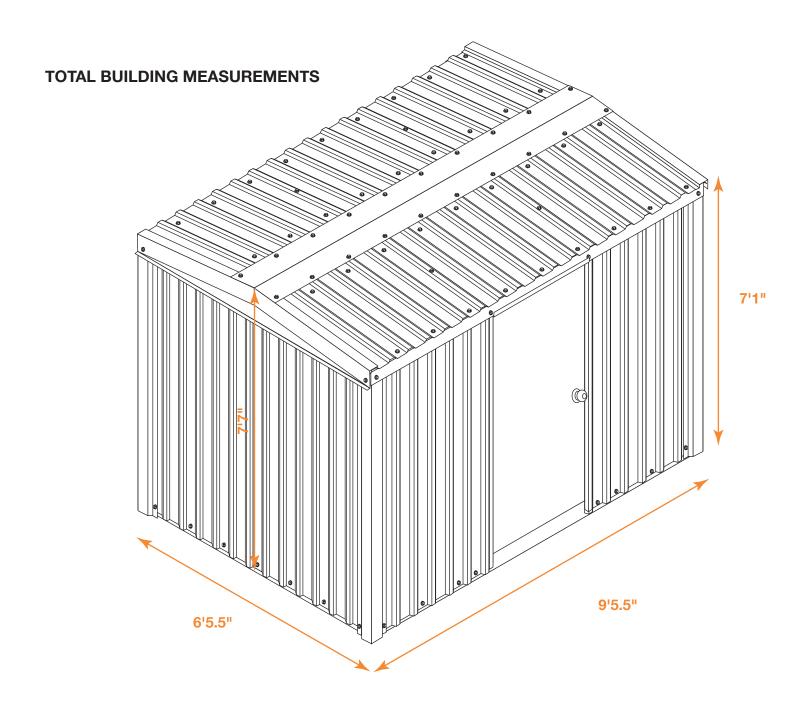

# 6x9 Backyard Building with Optional Center Girts and Floor Kit Instructions

Mueller Backyard Building Kits are not engineered structures and do not meet any specific building code criteria. For video installation instructions, visit our website at www.muellerinc.com/downloads-home/videos-home