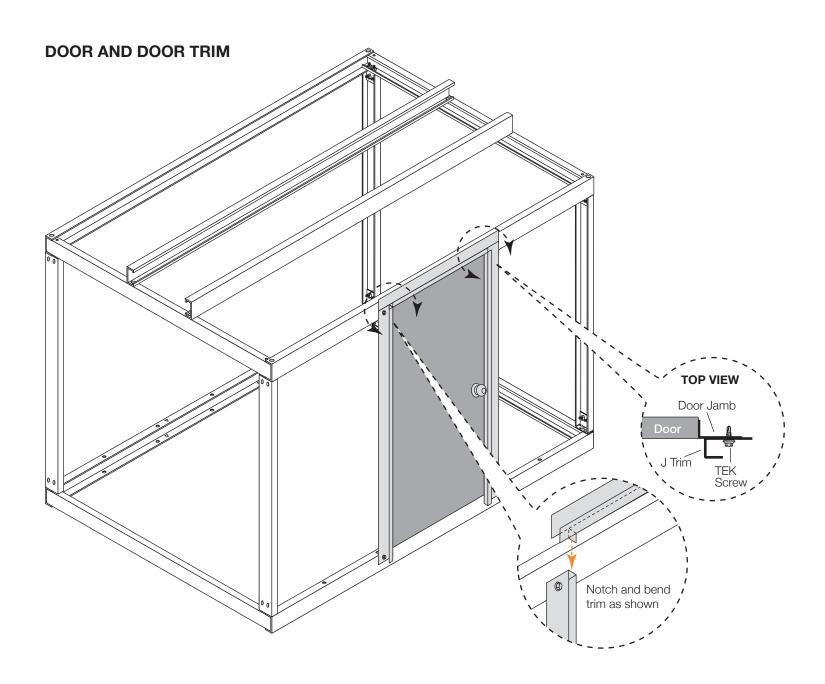

## SHEETING SIDEWALL WITH SINGLE DOOR

Inside closure goes on the bottom and outside closure goes on top.

NOTE: Start sheets inside of J-Trim 1" above the bottom of the base channel