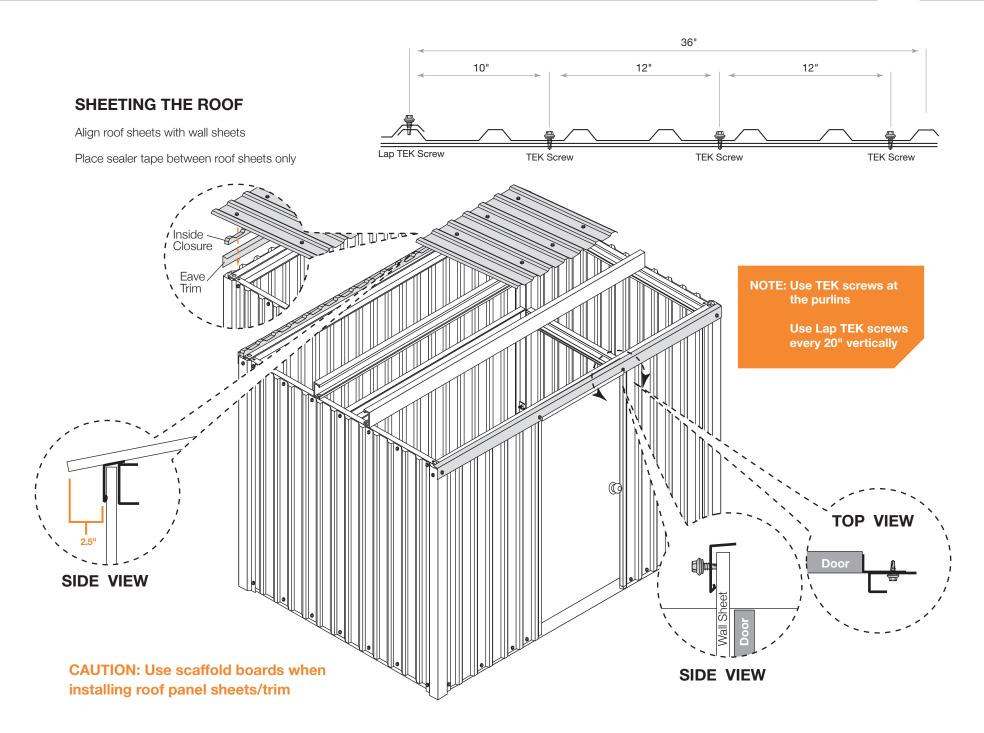

## **SHEETING SCREW PLACEMENT**

#### WALL SHEETS

Place sealer tape between roof sheets only.

## **BACK SIDE WALL**

Roof to wall sheet alignment

Align major ribs from wall to major rib on roof

NOTE: Make sure panels remain square during installation.