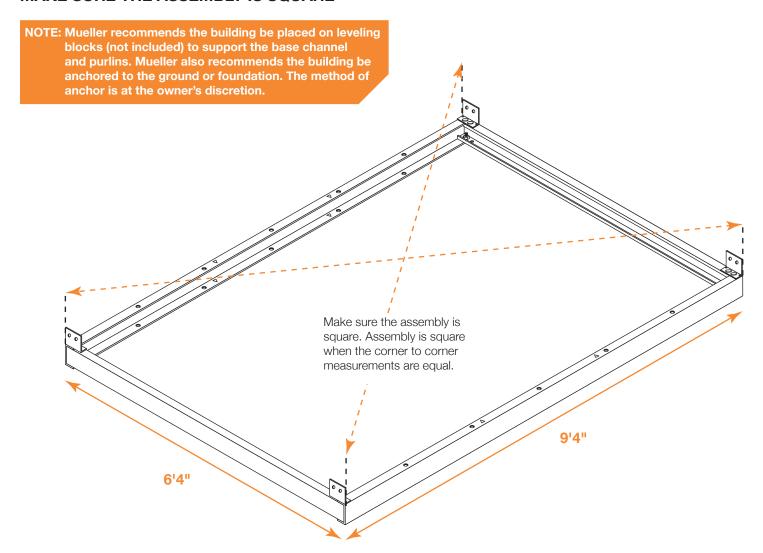

## MAKE SURE THE ASSEMBLY IS SQUARE

## **FLOOR KIT (OPTIONAL)**

NOTE: Mueller recommends the building be placed on leveling blocks (not included) to support the base channel and purlins. Mueller also recommends the building be anchored to the ground or foundation. The method of anchor is at the owner's discretion.