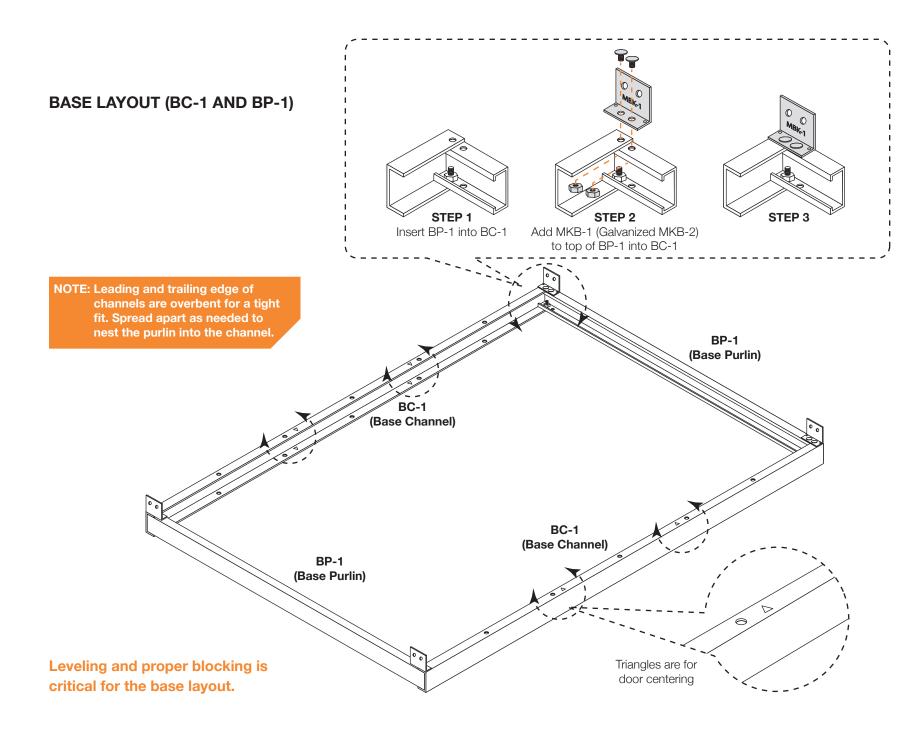

## **FLOOR KIT (OPTIONAL)**

NOTE: Mueller recommends the building be placed on leveling blocks (not included) to support the base channel and purlins. Mueller also recommends the building be anchored to the ground or foundation. The method of anchor is at the owner's discretion.

# FLOOR KIT (OPTIONAL)