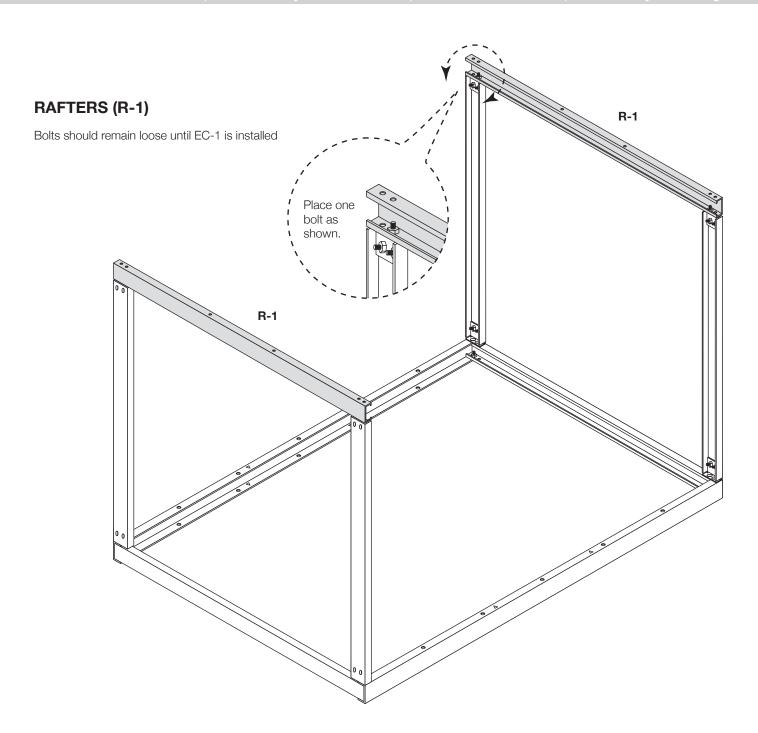

# 6x9 Backyard Building with Optional Center Girts and Floor Kit Instructions

Mueller Backyard Building Kits are not engineered structures and do not meet any specific building code criteria. For video installation instructions, visit our website at www.muellerinc.com/downloads-home/videos-home