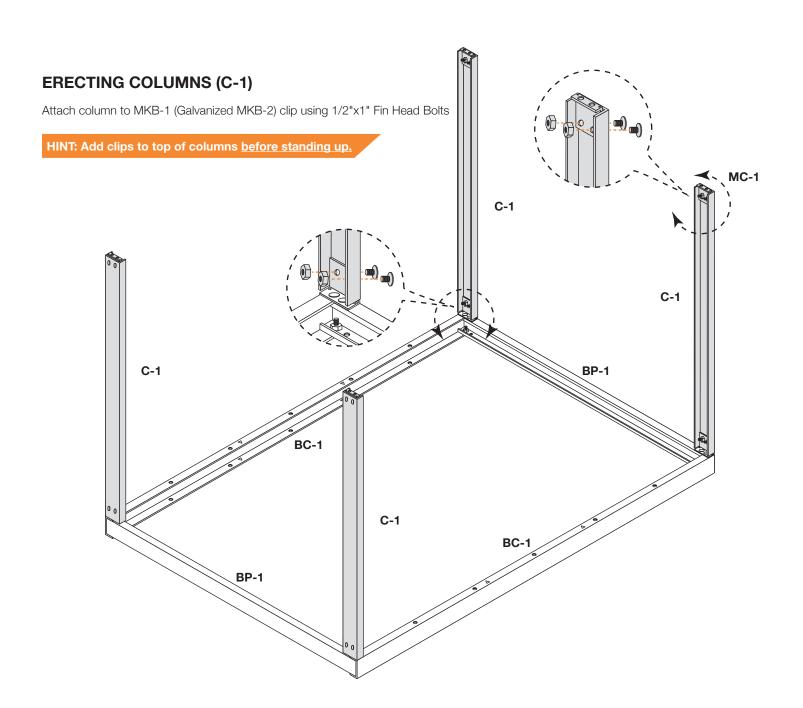

not engineered structures and do not meet any specific building code criteria. For video installation instructions, visit our website at www.muellerinc.com/downloads-home/videos-home



## **PARTS LIST**

Due to continuing improvements, refer to the parts list on the itemized invoice delivered with your building.

All parts are stenciled on the inside of the channel, purlin, girts and rafters. Example of this below:



## **TYPES OF SCREWS**





## MAKE SURE THE ASSEMBLY IS SQUARE



## **FLOOR KIT (OPTIONAL)**

NOTE: Mueller recommends the building be placed on leveling blocks (not included) to support the base channel and purlins. Mueller also recommends the building be anchored to the ground or foundation. The method of anchor is at the owner's discretion.



# FLOOR KIT (OPTIONAL)







# **EAVE CHANNEL (EC-1)**

Tighten bolts after EC-1 is installed.













## **SHEETING SCREW PLACEMENT**

#### WALL SHEETS





Place sealer tape between roof sheets only.

## SHEETING SIDEWALL WITH SINGLE DOOR





Inside closure goes on the bottom and outside closure goes on top.

NOTE: Start sheets inside of J-Trim 1" above the bottom of the base channel

## SHEETING SIDEWALL WITHOUT DOOR



## SHEETING SIDEWALL WITHOUT DOOR



## **SHEETING**





## **BACK SIDE WALL**

Roof to wall sheet alignment

Align major ribs from wall to major rib on roof

NOTE: Make sure panels remain square during installation.









#### SKYLIGHT RIDGE ROLL INSTALLATION