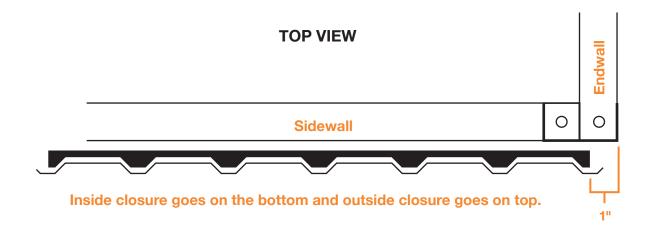

## SHEETING SIDEWALL WITH SINGLE DOOR

Inside closure goes on the bottom and outside closure goes on top.

NOTE: Start sheets inside of J-Trim 1" above the bottom of the base channel