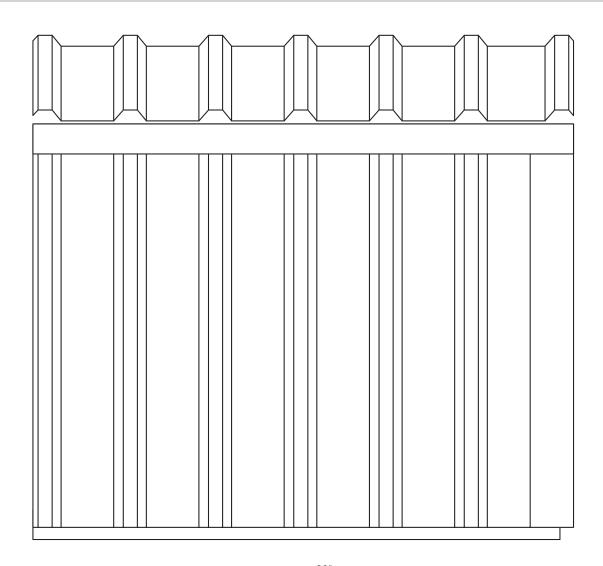

#### WALL SHEETS

Place sealer tape between roof sheets only.

## **BACK SIDE WALL**

Roof to wall sheet alignment

Align major ribs from wall to major rib on roof

NOTE: Make sure panels remain square during installation.