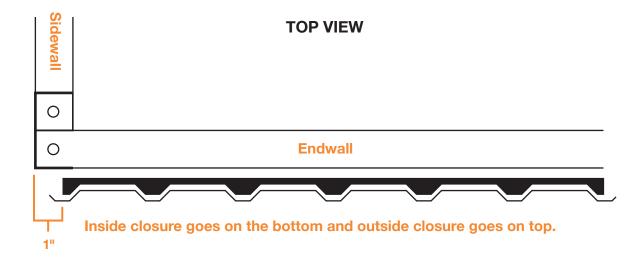

## SHEETING SIDEWALL WITH SINGLE DOOR

Inside closure goes on the bottom and outside closure goes on top.

NOTE: Start sheets inside of J-Trim 1" above the bottom of the base channel