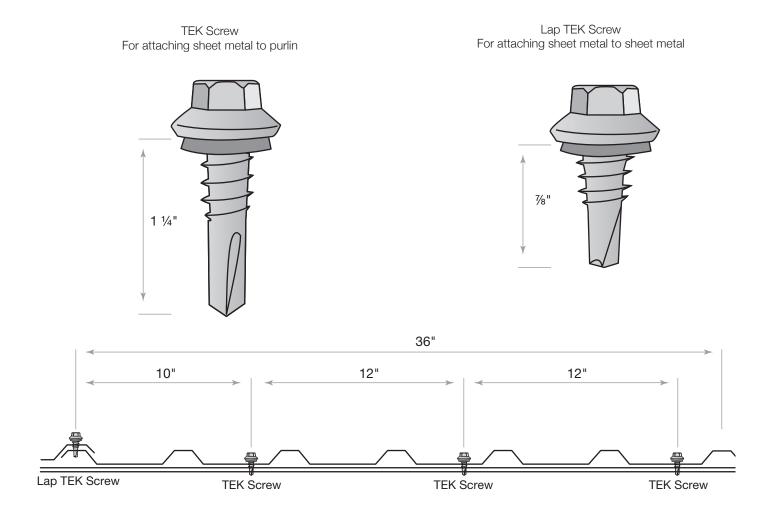

# 6x9 Backyard Building with Optional Center Girts and Floor Kit Instructions

Mueller Backyard Building Kits are not engineered structures and do not meet any specific building code criteria. For video installation instructions, visit our website at www.muellerinc.com/downloads-home/videos-home



## **PARTS LIST**

Due to continuing improvements, refer to the parts list on the itemized invoice delivered with your building.

All parts are stenciled on the inside of the channel, purlin, girts and rafters. Example of this below:



## **TYPES OF SCREWS**





## MAKE SURE THE ASSEMBLY IS SQUARE



## **FLOOR KIT (OPTIONAL)**

NOTE: Mueller recommends the building be placed on leveling blocks (not included) to support the base channel and purlins. Mueller also recommends the building be anchored to the ground or foundation. The method of anchor is at the owner's discretion.



# FLOOR KIT (OPTIONAL)







# **EAVE CHANNEL (EC-1)**

Tighten bolts after EC-1 is installed.













## **SHEETING SCREW PLACEMENT**

#### WALL SHEETS





Place sealer tape between roof sheets only.

## SHEETING SIDEWALL WITH SINGLE DOOR





Inside closure goes on the bottom and outside closure goes on top.

NOTE: Start sheets inside of J-Trim 1" above the bottom of the base channel

## SHEETING SIDEWALL WITHOUT DOOR



## SHEETING SIDEWALL WITHOUT DOOR



##