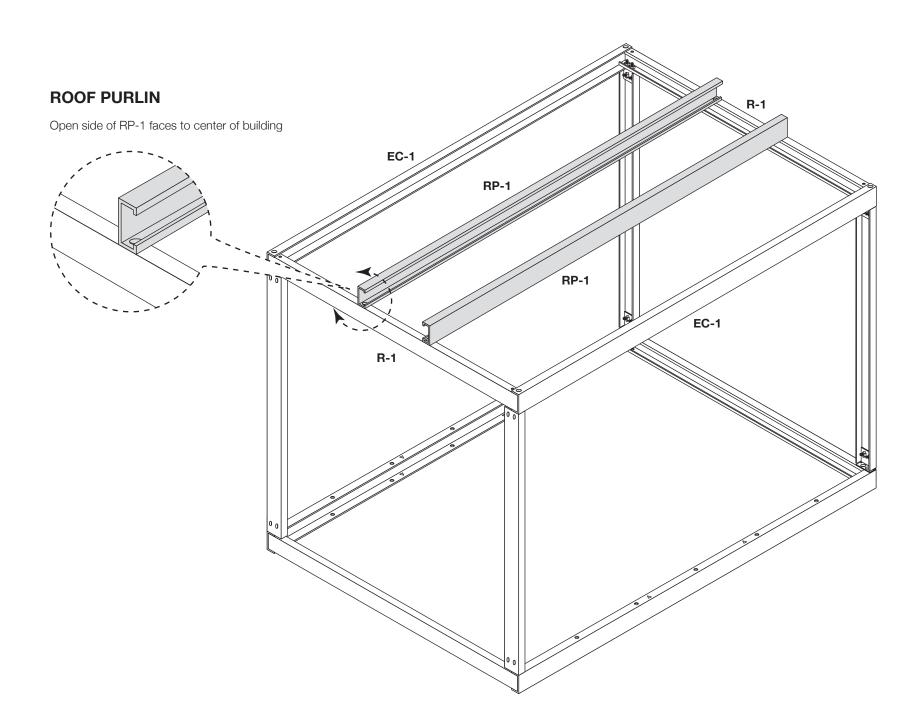

# 6x9 Backyard Building with Optional Center Girts and Floor Kit Instructions

Mueller Backyard Building Kits are not engineered structures and do not meet any specific building code criteria. For video installation instructions, visit our website at www.muellerinc.com/downloads-home/videos-home