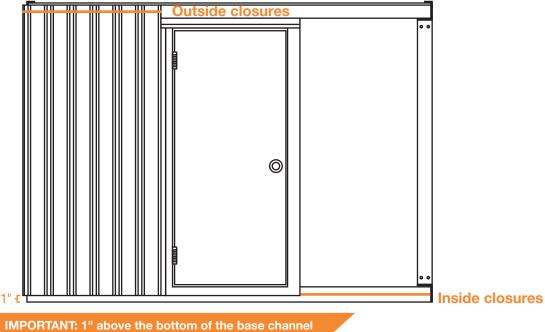

## SHEETING SIDEWALL WITH SINGLE DOOR

Inside closure goes on the bottom and outside closure goes on top.

NOTE: Start sheets inside of J-Trim 1" above the bottom of the base channel