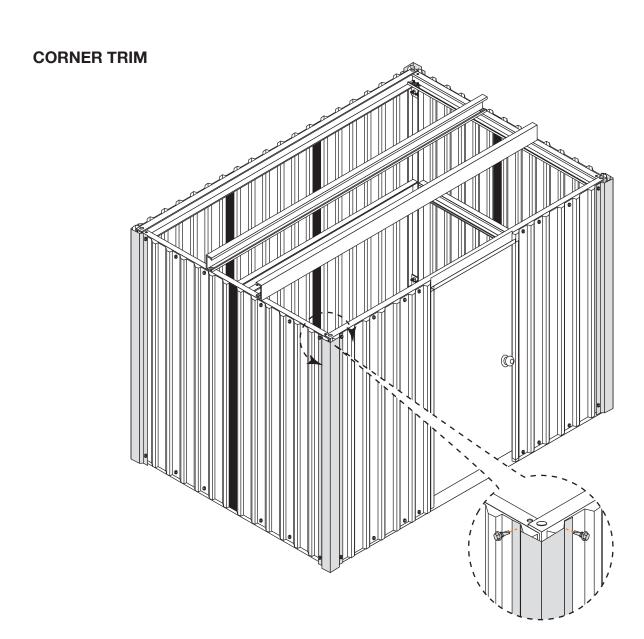

THE ASSEMBLY IS SQUARE



## **FLOOR KIT (OPTIONAL)**

NOTE: Mueller recommends the building be placed on leveling blocks (not included) to support the base channel and purlins. Mueller also recommends the building be anchored to the ground or foundation. The method of anchor is at the owner's discretion.



# FLOOR KIT (OPTIONAL)







# **EAVE CHANNEL (EC-1)**

Tighten bolts after EC-1 is installed.













## **SHEETING SCREW PLACEMENT**

#### WALL SHEETS





Place sealer tape between roof sheets only.

## SHEETING SIDEWALL WITH SINGLE DOOR





Inside closure goes on the bottom and outside closure goes on top.

NOTE: Start sheets inside of J-Trim 1" above the bottom of the base channel

## SHEETING SIDEWALL WITHOUT DOOR



## SHEETING SIDEWALL WITHOUT DOOR



## **SHEETING**





## **BACK SIDE WALL**

Roof to wall sheet alignment

Align major ribs from wall to major rib on roof

NOTE: Make sure panels remain square during installation.









#### SKYLIGHT RIDGE ROLL INSTALLATION