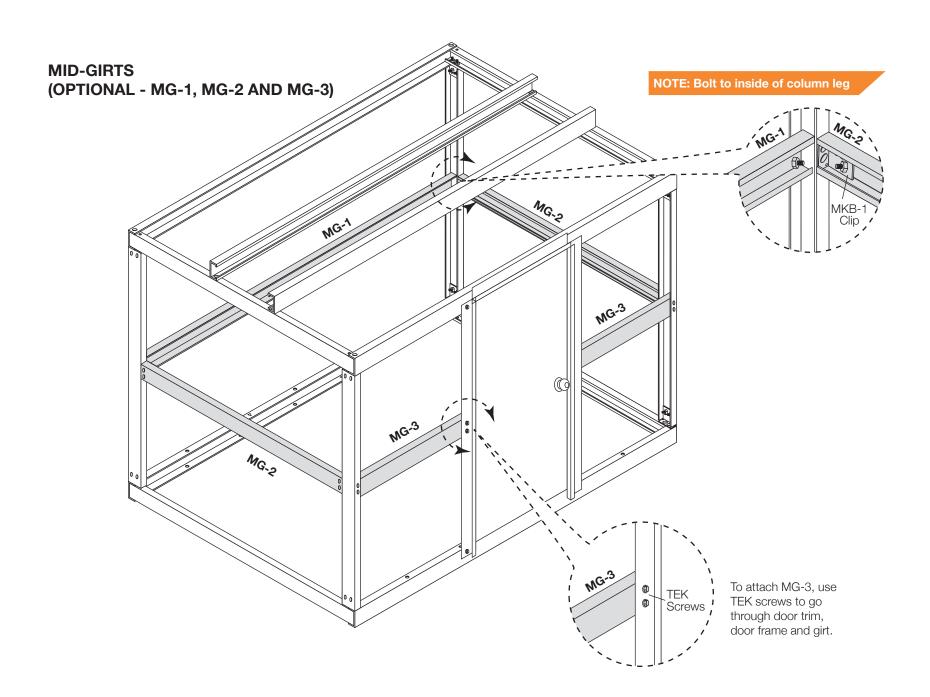

For video installation instructions, visit our website at www.muellerinc.com/downloads-home/videos-home



## **PARTS LIST**

Due to continuing improvements, refer to the parts list on the itemized invoice delivered with your building.

All parts are stenciled on the inside of the channel, purlin, girts and rafters. Example of this below:



## **TYPES OF SCREWS**





## MAKE SURE THE ASSEMBLY IS SQUARE



## **FLOOR KIT (OPTIONAL)**

NOTE: Mueller recommends the building be placed on leveling blocks (not included) to support the base channel and purlins. Mueller also recommends the building be anchored to the ground or foundation. The method of anchor is at the owner's discretion.



# FLOOR KIT (OPTIONAL)







# **EAVE CHANNEL (EC-1)**

Tighten bolts after EC-1 is installed.













## **SHEETING SCREW PLACEMENT**

#### WALL SHEETS





Place sealer tape between roof sheets only.

## SHEETING SIDEWALL WITH SINGLE DOOR





Inside closure goes on the bottom and outside closure goes on top.

NOTE: Start sheets inside of J-Trim 1" above the bottom of the base channel

## SHEETING SIDEWALL WITHOUT DOOR



## SHEETING SIDEWALL WITHOUT DOOR



## **SHEETING**





## **BACK SIDE WALL**

Roof to wall sheet alignment

Align major ribs from wall to major rib on roof

NOTE: Make sure panels remain square during installation.









#### SKYLIGHT RIDGE ROLL INSTALLATION