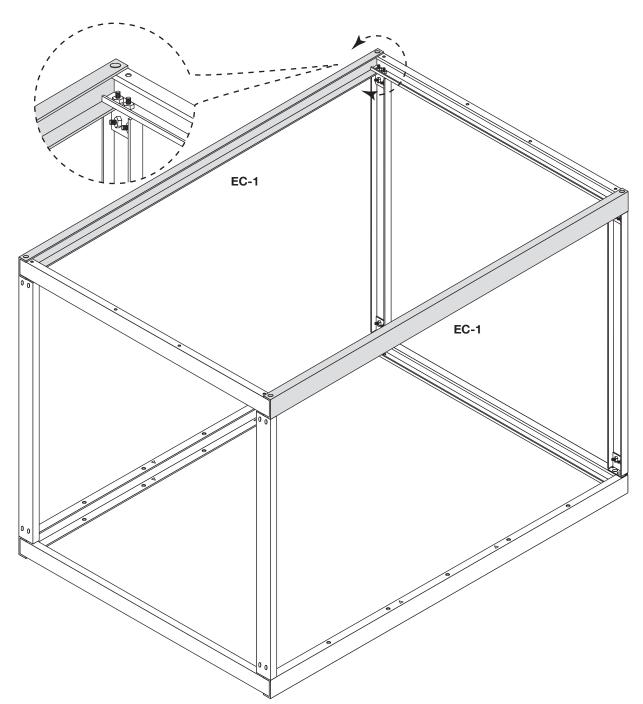

iteria. For video installation instructions, visit our website at www.muellerinc.com/downloads-home/videos-home



## **PARTS LIST**

Due to continuing improvements, refer to the parts list on the itemized invoice delivered with your building.

All parts are stenciled on the inside of the channel, purlin, girts and rafters. Example of this below:



## **TYPES OF SCREWS**





## MAKE SURE THE ASSEMBLY IS SQUARE



## **FLOOR KIT (OPTIONAL)**

NOTE: Mueller recommends the building be placed on leveling blocks (not included) to support the base channel and purlins. Mueller also recommends the building be anchored to the ground or foundation. The method of anchor is at the owner's discretion.



# FLOOR KIT (OPTIONAL)







# **EAVE CHANNEL (EC-1)**

Tighten bolts after EC-1 is installed.













## **SHEETING SCREW PLACEMENT**

#### WALL SHEETS





Place sealer tape between roof sheets only.

## SHEETING SIDEWALL WITH SINGLE DOOR





Inside closure goes on the bottom and outside closure goes on top.

NOTE: Start sheets inside of J-Trim 1" above the bottom of the base channel

## SHEETING SIDEWALL WITHOUT DOOR



## SHEETING SIDEWALL WITHOUT DOOR



## **SHEETING**





## **BACK SIDE WALL**

Roof to wall sheet alignment

Align major ribs from wall to major rib on roof

NOTE: Make sure panels remain square during installation.









#### SKYLIGHT RIDGE ROLL INSTALLATION