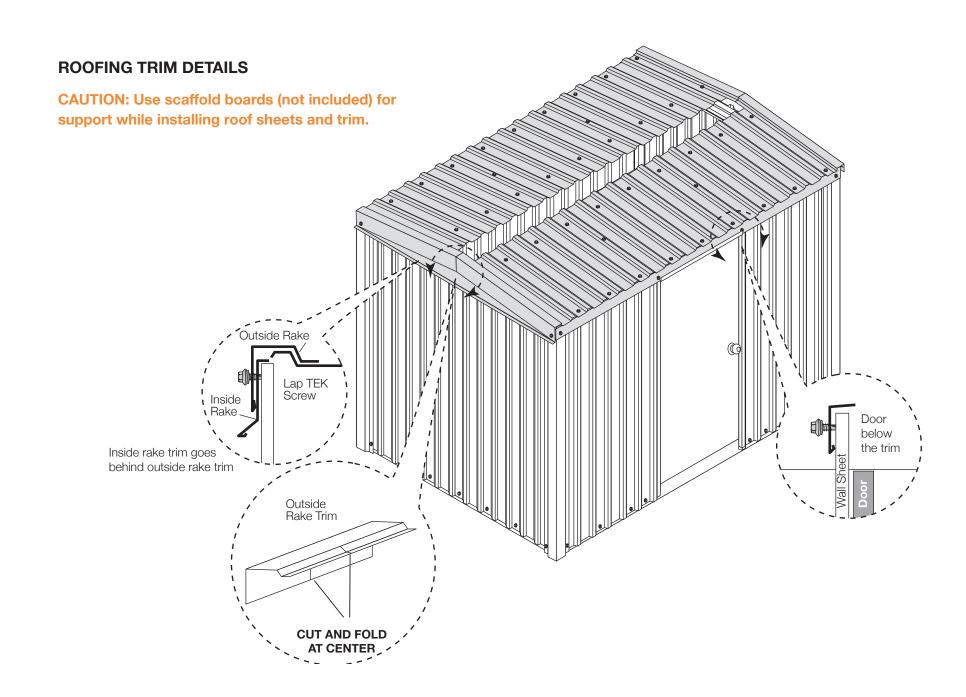

## **BACK SIDE WALL**

Roof to wall sheet alignment

Align major ribs from wall to major rib on roof

NOTE: Make sure panels remain square during installation.