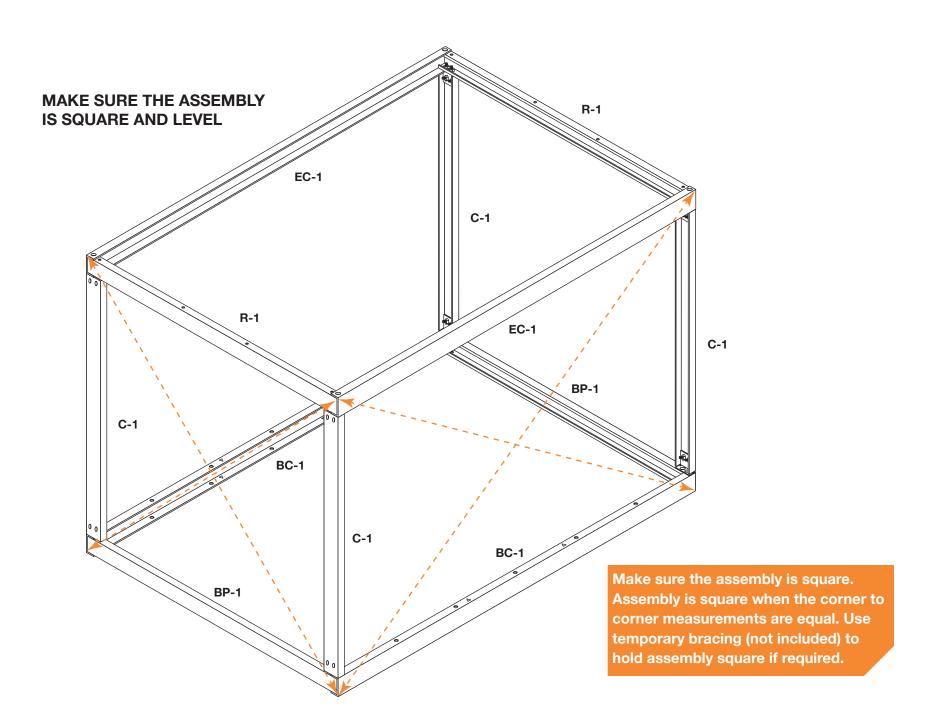

eria. For video installation instructions, visit our website at www.muellerinc.com/downloads-home/videos-home



## **PARTS LIST**

Due to continuing improvements, refer to the parts list on the itemized invoice delivered with your building.

All parts are stenciled on the inside of the channel, purlin, girts and rafters. Example of this below:



## **TYPES OF SCREWS**





## MAKE SURE THE ASSEMBLY IS SQUARE



## **FLOOR KIT (OPTIONAL)**

NOTE: Mueller recommends the building be placed on leveling blocks (not included) to support the base channel and purlins. Mueller also recommends the building be anchored to the ground or foundation. The method of anchor is at the owner's discretion.



# FLOOR KIT (OPTIONAL)







# **EAVE CHANNEL (EC-1)**

Tighten bolts after EC-1 is installed.













## **SHEETING SCREW PLACEMENT**

#### WALL SHEETS





Place sealer tape between roof sheets only.

## SHEETING SIDEWALL WITH SINGLE DOOR





Inside closure goes on the bottom and outside closure goes on top.

NOTE: Start sheets inside of J-Trim 1" above the bottom of the base channel

## SHEETING SIDEWALL WITHOUT DOOR



## SHEETING SIDEWALL WITHOUT DOOR



## **SHEETING**





## **BACK SIDE WALL**

Roof to wall sheet alignment

Align major ribs from wall to major rib on roof

NOTE: Make sure panels remain square during installation.









#### SKYLIGHT RIDGE ROLL INSTALLATION