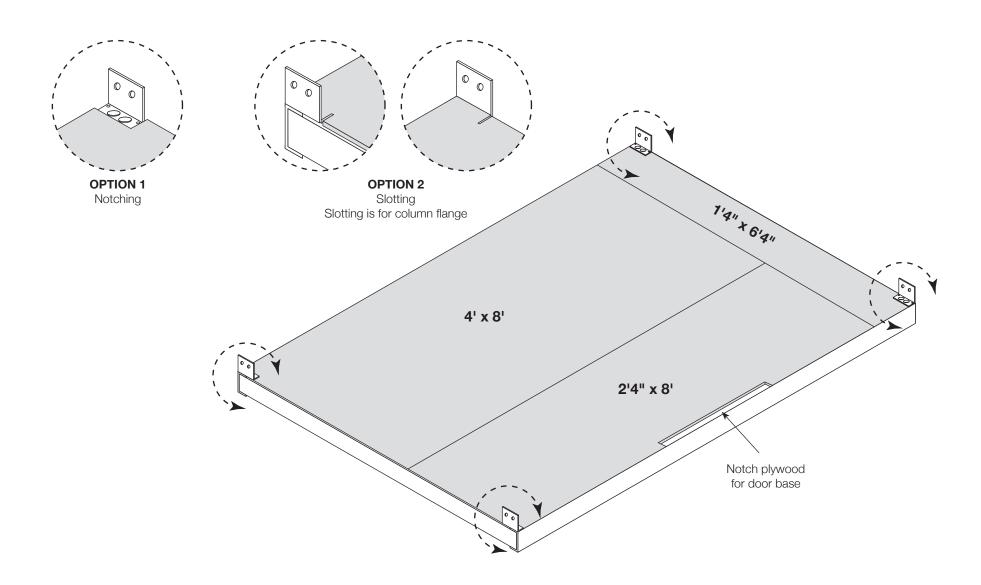

e not engineered structures and do not meet any specific building code criteria. For video installation instructions, visit our website at www.muellerinc.com/downloads-home/videos-home



## **PARTS LIST**

Due to continuing improvements, refer to the parts list on the itemized invoice delivered with your building.

All parts are stenciled on the inside of the channel, purlin, girts and rafters. Example of this below:



## **TYPES OF SCREWS**





## MAKE SURE THE ASSEMBLY IS SQUARE



## **FLOOR KIT (OPTIONAL)**

NOTE: Mueller recommends the building be placed on leveling blocks (not included) to support the base channel and purlins. Mueller also recommends the building be anchored to the ground or foundation. The method of anchor is at the owner's discretion.



# FLOOR KIT (OPTIONAL)







# **EAVE CHANNEL (EC-1)**

Tighten bolts after EC-1 is installed.













## **SHEETING SCREW PLACEMENT**

#### WALL SHEETS





Place sealer tape between roof sheets only.

## SHEETING SIDEWALL WITH SINGLE DOOR





Inside closure goes on the bottom and outside closure goes on top.

NOTE: Start sheets inside of J-Trim 1" above the bottom of the base channel

## SHEETING SIDEWALL WITHOUT DOOR



## SHEETING SIDEWALL WITHOUT DOOR



## **SHEETING**





## **BACK SIDE WALL**

Roof to wall sheet alignment

Align major ribs from wall to major rib on roof

NOTE: Make sure panels remain square during installation.









#### SKYLIGHT RIDGE ROLL INSTALLATION