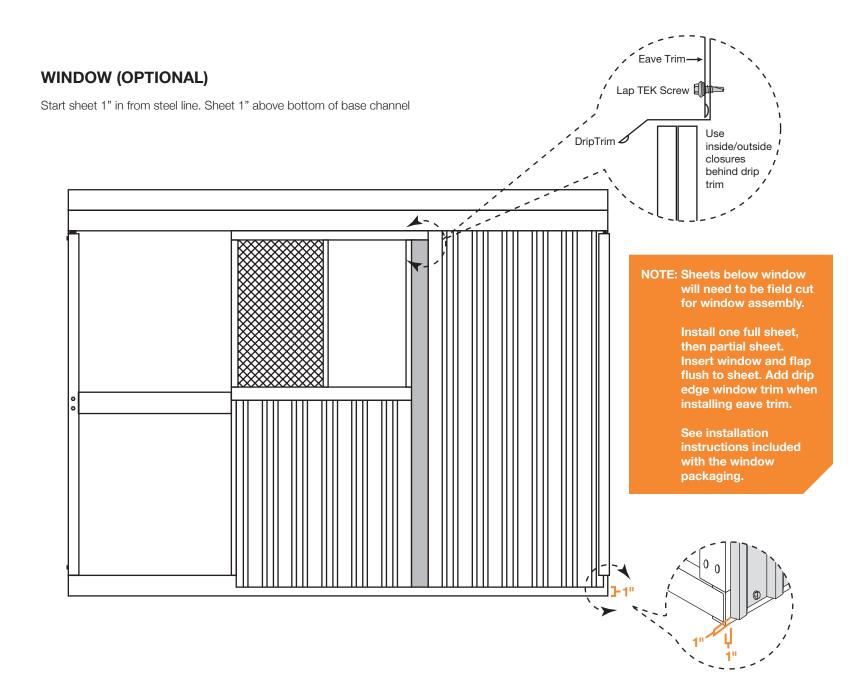

## SHEETING SIDEWALL WITH SINGLE DOOR

Inside closure goes on the bottom and outside closure goes on top.

NOTE: Start sheets inside of J-Trim 1" above the bottom of the base channel