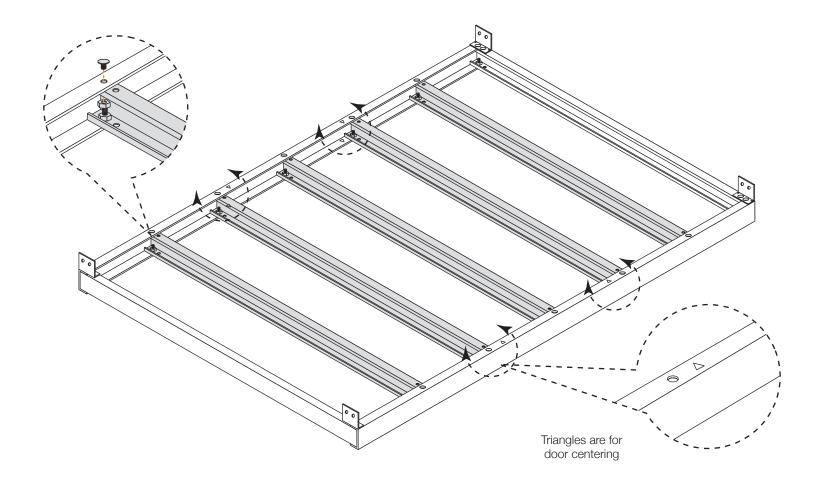

Backyard Building Kits are not engineered structures and do not meet any specific building code criteria. For video installation instructions, visit our website at www.muellerinc.com/downloads-home/videos-home



## **PARTS LIST**

Due to continuing improvements, refer to the parts list on the itemized invoice delivered with your building.

All parts are stenciled on the inside of the channel, purlin, girts and rafters. Example of this below:



## **TYPES OF SCREWS**





## MAKE SURE THE ASSEMBLY IS SQUARE



## **FLOOR KIT (OPTIONAL)**

NOTE: Mueller recommends the building be placed on leveling blocks (not included) to support the base channel and purlins. Mueller also recommends the building be anchored to the ground or foundation. The method of anchor is at the owner's discretion.



# FLOOR KIT (OPTIONAL)







# **EAVE CHANNEL (EC-1)**

Tighten bolts after EC-1 is installed.













## **SHEETING SCREW PLACEMENT**

#### WALL SHEETS





Place sealer tape between roof sheets only.

## SHEETING SIDEWALL WITH SINGLE DOOR





Inside closure goes on the bottom and outside closure goes on top.

NOTE: Start sheets inside of J-Trim 1" above the bottom of the base channel

## SHEETING SIDEWALL WITHOUT DOOR



## SHEETING SIDEWALL WITHOUT DOOR



## **SHEETING**





## **BACK SIDE WALL**

Roof to wall sheet alignment

Align major ribs from wall to major rib on roof

NOTE: Make sure panels remain square during installation.









#### SKYLIGHT RIDGE ROLL INSTALLATION