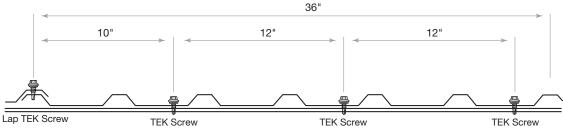

and purlins. Mueller also recommends the building be anchored to the ground or foundation. The method of anchor is at the owner's discretion.



# FLOOR KIT (OPTIONAL)







# **EAVE CHANNEL (EC-1)**

Tighten bolts after EC-1 is installed.













## **SHEETING SCREW PLACEMENT**

#### WALL SHEETS





Place sealer tape between roof sheets only.

## SHEETING SIDEWALL WITH SINGLE DOOR





Inside closure goes on the bottom and outside closure goes on top.

NOTE: Start sheets inside of J-Trim 1" above the bottom of the base channel

## SHEETING SIDEWALL WITHOUT DOOR



## SHEETING SIDEWALL WITHOUT DOOR



## **SHEETING**





## **BACK SIDE WALL**

Roof to wall sheet alignment

Align major ribs from wall to major rib on roof

NOTE: Make sure panels remain square during installation.









#### SKYLIGHT RIDGE ROLL INSTALLATION