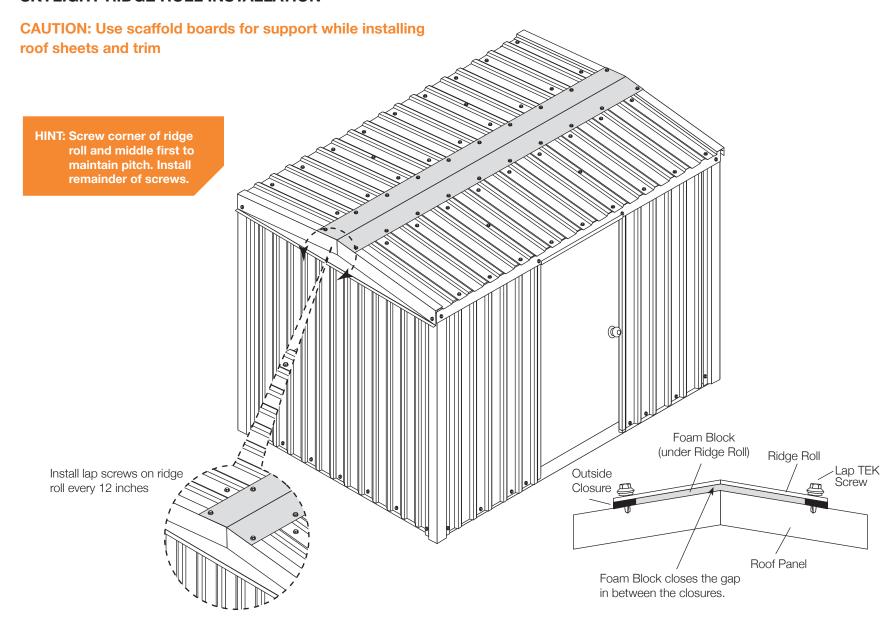

ding be anchored to the ground or foundation. The method of anchor is at the owner's discretion.



# FLOOR KIT (OPTIONAL)







# **EAVE CHANNEL (EC-1)**

Tighten bolts after EC-1 is installed.













## **SHEETING SCREW PLACEMENT**

#### WALL SHEETS





Place sealer tape between roof sheets only.

## SHEETING SIDEWALL WITH SINGLE DOOR





Inside closure goes on the bottom and outside closure goes on top.

NOTE: Start sheets inside of J-Trim 1" above the bottom of the base channel

## SHEETING SIDEWALL WITHOUT DOOR



## SHEETING SIDEWALL WITHOUT DOOR



## **SHEETING**





## **BACK SIDE WALL**

Roof to wall sheet alignment

Align major ribs from wall to major rib on roof

NOTE: Make sure panels remain square during installation.









#### SKYLIGHT RIDGE ROLL INSTALLATION