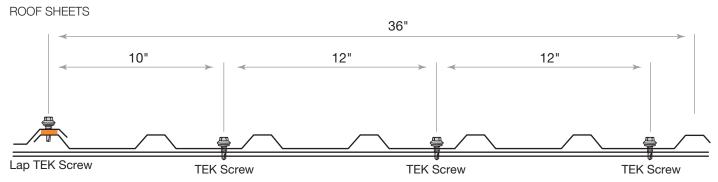

www.muellerinc.com/downloads-home/videos-home



## **PARTS LIST**

Due to continuing improvements, refer to the parts list on the itemized invoice delivered with your building.

All parts are stenciled on the inside of the channel, purlin, girts and rafters. Example of this below:



## **TYPES OF SCREWS**





## MAKE SURE THE ASSEMBLY IS SQUARE



## **FLOOR KIT (OPTIONAL)**

NOTE: Mueller recommends the building be placed on leveling blocks (not included) to support the base channel and purlins. Mueller also recommends the building be anchored to the ground or foundation. The method of anchor is at the owner's discretion.



# FLOOR KIT (OPTIONAL)







# **EAVE CHANNEL (EC-1)**

Tighten bolts after EC-1 is installed.













## **SHEETING SCREW PLACEMENT**

#### WALL SHEETS





Place sealer tape between roof sheets only.

## SHEETING SIDEWALL WITH SINGLE DOOR





Inside closure goes on the bottom and outside closure goes on top.

NOTE: Start sheets inside of J-Trim 1" above the bottom of the base channel

## SHEETING SIDEWALL WITHOUT DOOR



## SHEETING SIDEWALL WITHOUT DOOR



## **SHEETING**





## **BACK SIDE WALL**

Roof to wall sheet alignment

Align major ribs from wall to major rib on roof

NOTE: Make sure panels remain square during installation.









#### SKYLIGHT RIDGE ROLL INSTALLATION