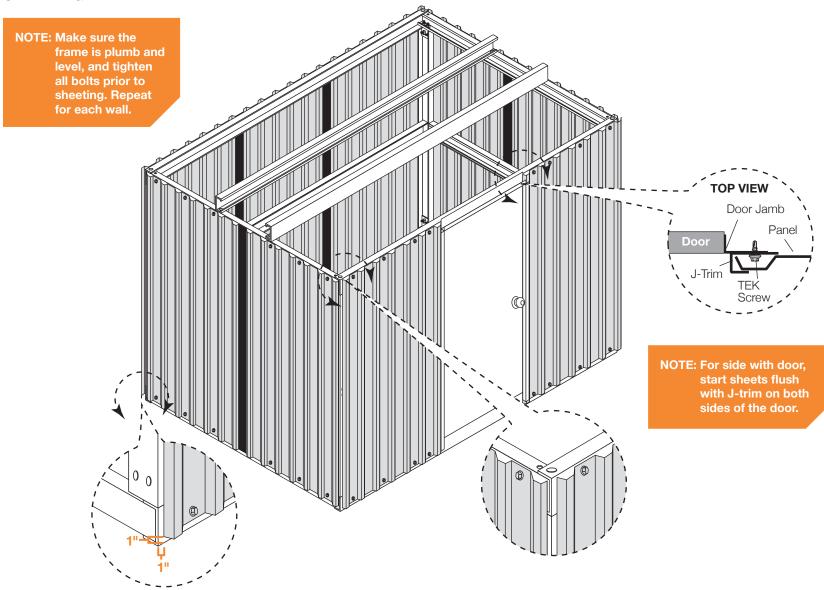

E THE ASSEMBLY IS SQUARE



## **FLOOR KIT (OPTIONAL)**

NOTE: Mueller recommends the building be placed on leveling blocks (not included) to support the base channel and purlins. Mueller also recommends the building be anchored to the ground or foundation. The method of anchor is at the owner's discretion.



# FLOOR KIT (OPTIONAL)







# **EAVE CHANNEL (EC-1)**

Tighten bolts after EC-1 is installed.













## **SHEETING SCREW PLACEMENT**

#### WALL SHEETS





Place sealer tape between roof sheets only.

## SHEETING SIDEWALL WITH SINGLE DOOR





Inside closure goes on the bottom and outside closure goes on top.

NOTE: Start sheets inside of J-Trim 1" above the bottom of the base channel

## SHEETING SIDEWALL WITHOUT DOOR



## SHEETING SIDEWALL WITHOUT DOOR



## **SHEETING**





## **BACK SIDE WALL**

Roof to wall sheet alignment

Align major ribs from wall to major rib on roof

NOTE: Make sure panels remain square during installation.









#### SKYLIGHT RIDGE ROLL INSTALLATION