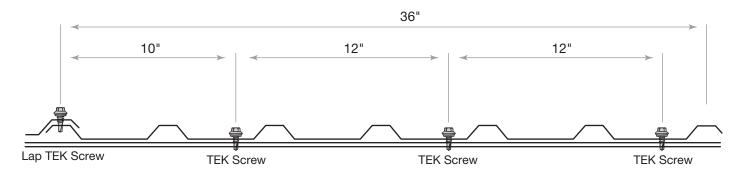

at www.muellerinc.com/downloads-home/videos-home



## **PARTS LIST**

Due to continuing improvements, refer to the parts list on the itemized invoice delivered with your building.

All parts are stenciled on the inside of the channel, purlin, girts and rafters. Example of this below:



## **TYPES OF SCREWS**





## MAKE SURE THE ASSEMBLY IS SQUARE



## **FLOOR KIT (OPTIONAL)**

NOTE: Mueller recommends the building be placed on leveling blocks (not included) to support the base channel and purlins. Mueller also recommends the building be anchored to the ground or foundation. The method of anchor is at the owner's discretion.



# FLOOR KIT (OPTIONAL)







# **EAVE CHANNEL (EC-1)**

Tighten bolts after EC-1 is installed.













## **SHEETING SCREW PLACEMENT**

#### WALL SHEETS





Place sealer tape between roof sheets only.

## SHEETING SIDEWALL WITH SINGLE DOOR





Inside closure goes on the bottom and outside closure goes on top.

NOTE: Start sheets inside of J-Trim 1" above the bottom of the base channel

## SHEETING SIDEWALL WITHOUT DOOR



## SHEETING SIDEWALL WITHOUT DOOR



## **SHEETING**





## **BACK SIDE WALL**

Roof to wall sheet alignment

Align major ribs from wall to major rib on roof

NOTE: Make sure panels remain square during installation.









#### SKYLIGHT RIDGE ROLL INSTALLATION