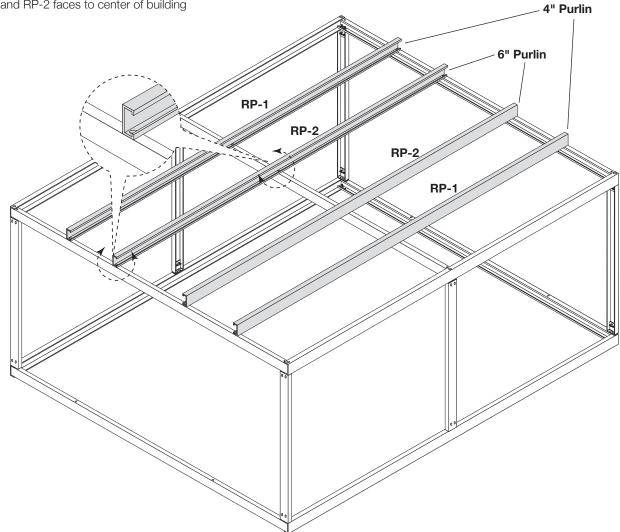

#### ADDING ROOF PURLIN (RP-1 AND RP-2)

Open side of RP-1 and RP-2 faces to center of building