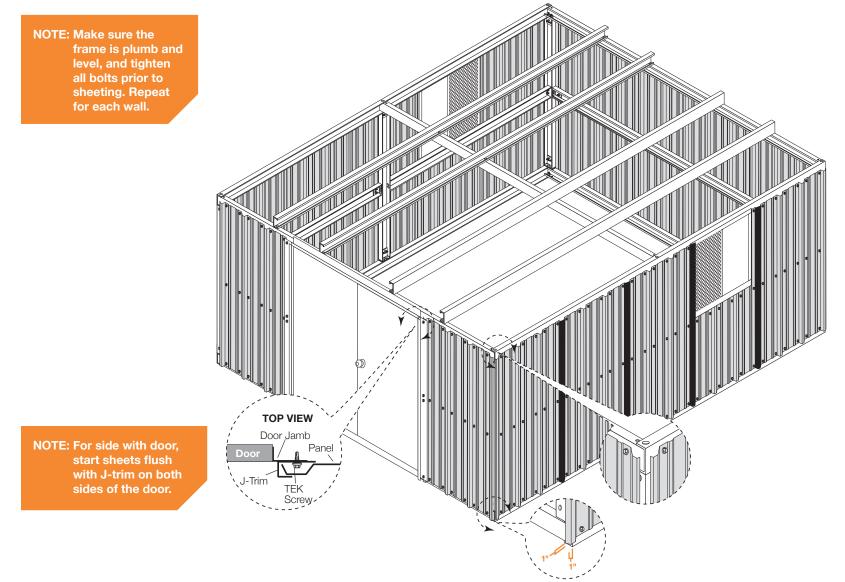

#### MAKE SURE THE ASSEMBLY IS SQUARE

#### ADDING RAFTERS (R-1)

Bolts should remain loose until EC-1 is installed R-1 Place one bolt as shown. R-1

ADDING RAFTERS (R-1)

Make sure the assembly is square. Assembly is square when the corner to corner measurements are equal. Use temporary bracing (not included) to hold assembly square if required.

#### SHEETING SIDEWALL

NOTE: Start sheets 1" in from corner channel and start sheet 1" above the bottom of the base channel.

#### SHEETING ENDWALL

#### SHEETING (START FROM A CORNER)