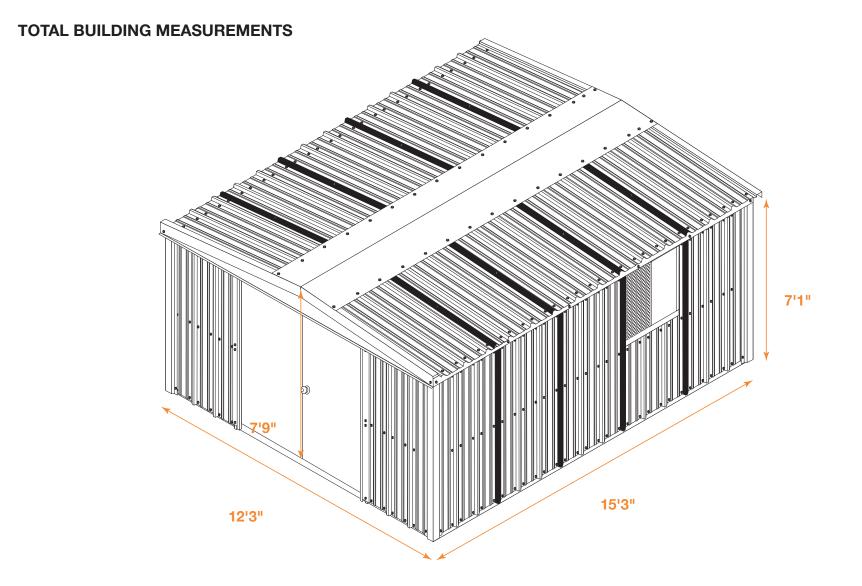

## **12x15 Greenhouse Kit Instructions**

Mueller Greenhouse Kit Buildings are not engineered structures and do not meet any specific building code criteria. *For video installation instructions, visit our website at www.muellerinc.com/downloads-home/videos-home* 