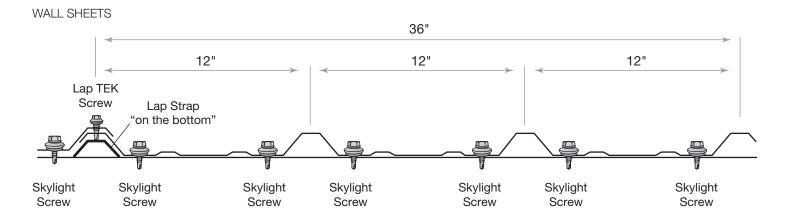

#### SHEETING SCREW PLACEMENT

**ROOF SHEETS** 

NOTE: Make sure to use TEK screws to attach sheets to purlins, lap TEK screws to attach sheets to sheets.