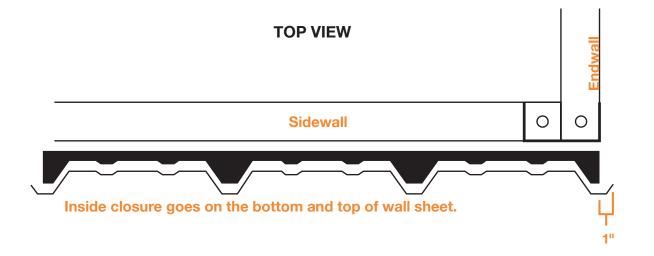

#### SHEETING SIDEWALL

NOTE: Start sheets 1" in from corner channel and start sheet 1" above the bottom of the base channel.

#### SHEETING ENDWALL