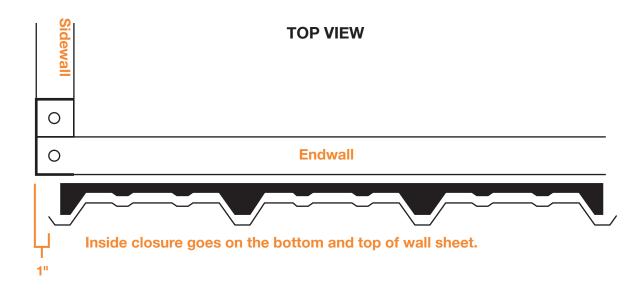

#### SHEETING SIDEWALL

NOTE: Start sheets 1" in from corner channel and start sheet 1" above the bottom of the base channel.

#### SHEETING ENDWALL