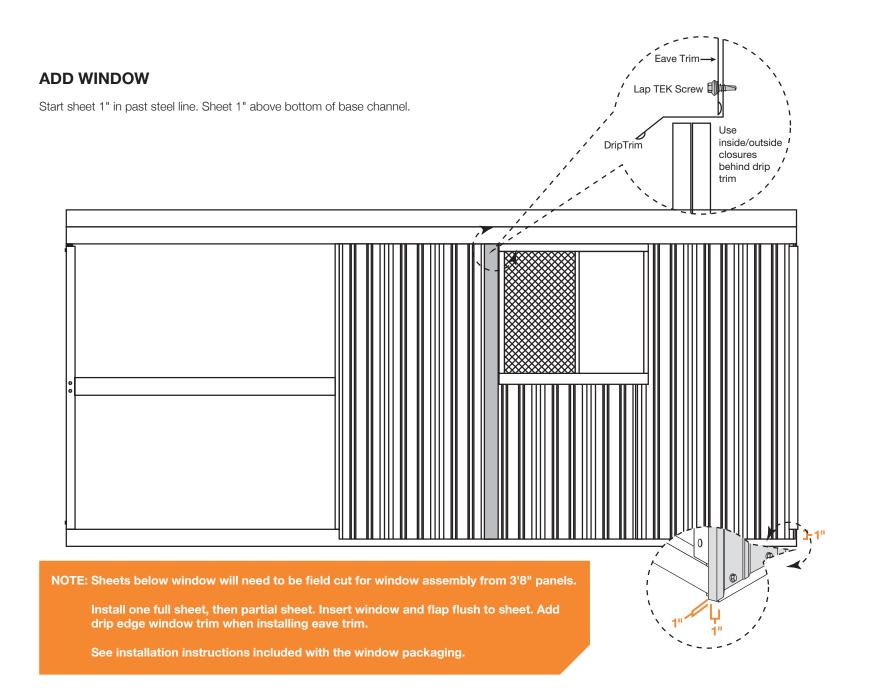

#### SHEETING SIDEWALL

NOTE: Start sheets 1" in from corner channel and start sheet 1" above the bottom of the base channel.