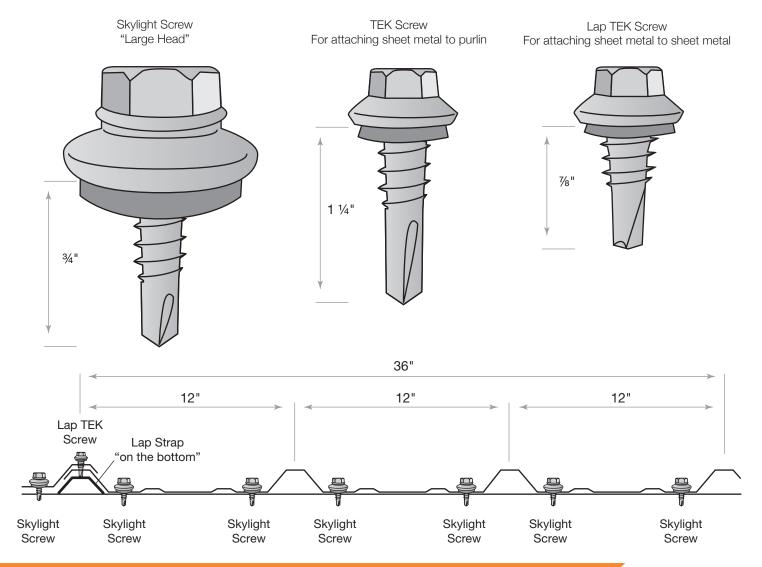

#### **TYPES OF SCREWS**

NOTE: Make sure to use TEK screws to attach sheets to purlins, lap TEK screws to attach sheets to sheets.

#### SHEETING SCREW PLACEMENT

**ROOF SHEETS** 

NOTE: Make sure to use TEK screws to attach sheets to purlins, lap TEK screws to attach sheets to sheets.