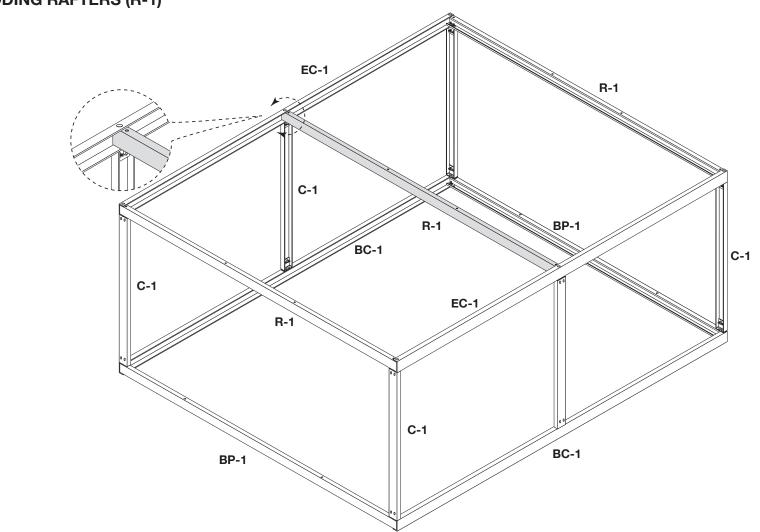

#### ADDING RAFTERS (R-1)

Bolts should remain loose until EC-1 is installed R-1 Place one bolt as shown. R-1

ADDING RAFTERS (R-1)

Make sure the assembly is square. Assembly is square when the corner to corner measurements are equal. Use temporary bracing (not included) to hold assembly square if required.