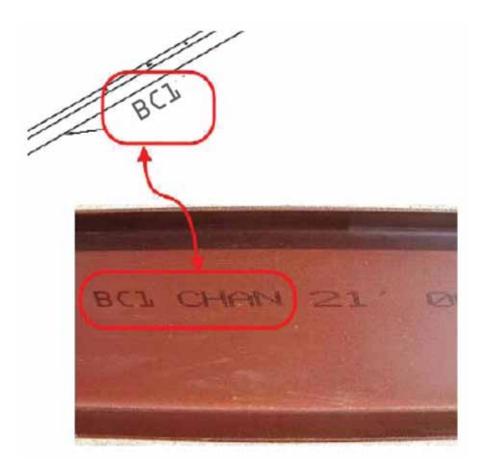

#### PARTS LIST

Refer to the parts list on the itemized invoice delivered with your building.

All parts are stenciled on the inside of the channel, purlin, girts and rafters. Example of this below: