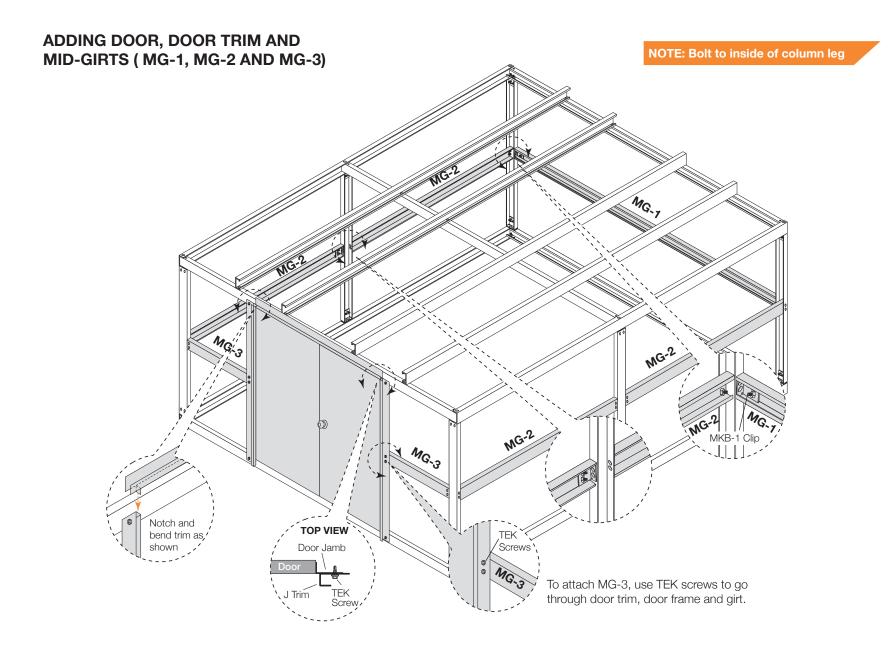

#### ADDING RAFTERS (R-1)

Bolts should remain loose until EC-1 is installed R-1 Place one bolt as shown. R-1

ADDING RAFTERS (R-1)

Make sure the assembly is square. Assembly is square when the corner to corner measurements are equal. Use temporary bracing (not included) to hold assembly square if required.