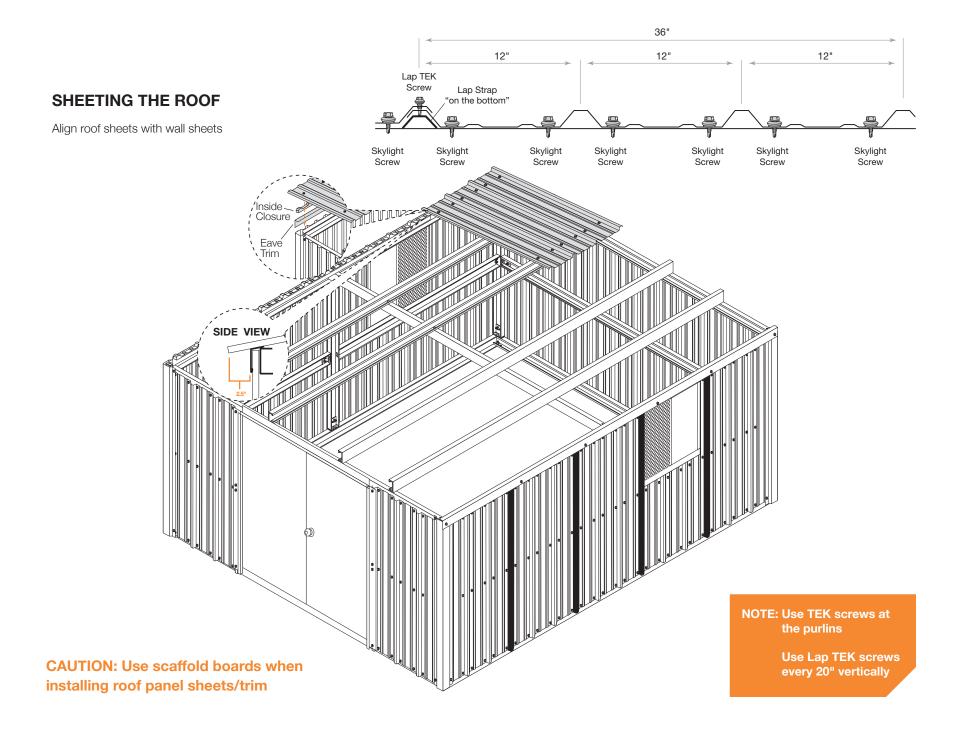

#### SHEETING SCREW PLACEMENT

**ROOF SHEETS** 

NOTE: Make sure to use TEK screws to attach sheets to purlins, lap TEK screws to attach sheets to sheets.

#### ADDING CORNER TRIM

Roof to wall sheet alignment.

Align major ribs from wall to major rib on roof.

NOTE: Make sure panels remain square during installation.