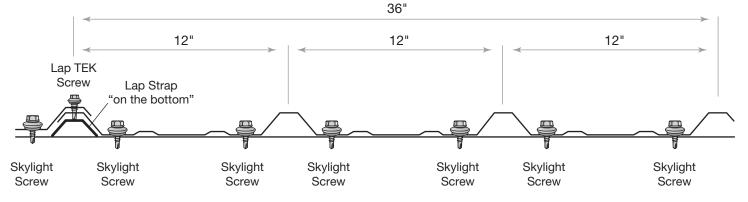

#### SHEETING SCREW PLACEMENT

**ROOF SHEETS** 

NOTE: Make sure to use TEK screws to attach sheets to purlins, lap TEK screws to attach sheets to sheets.

#### SKYLIGHT RIDGE ROLL INSTALLATION