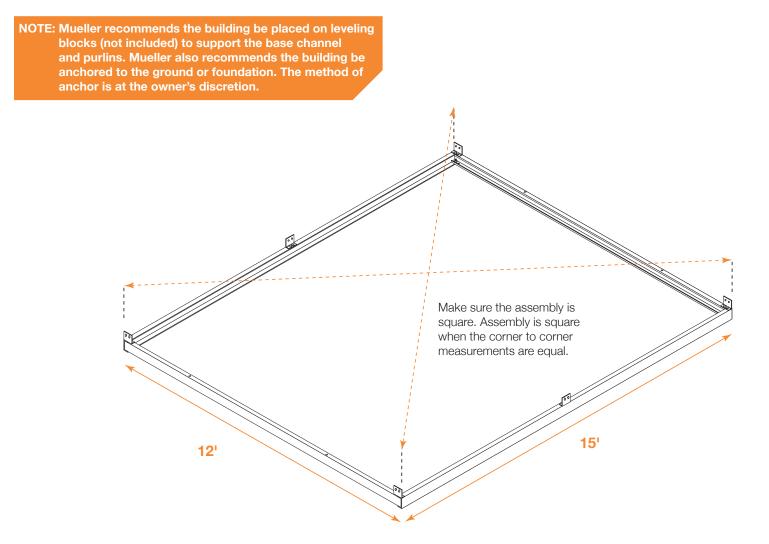

## **12x15 Greenhouse Kit Instructions**

Mueller Greenhouse Kit Buildings are not engineered structures and do not meet any specific building code criteria. *For video installation instructions, visit our website at www.muellerinc.com/downloads-home/videos-home* 



### 877-2- MUELLER • www.muellerinc.com

#### PARTS LIST

Refer to the parts list on the itemized invoice delivered with your building.

All parts are stenciled on the inside of the channel, purlin, girts and rafters. Example of this below:



#### **TYPES OF SCREWS**



NOTE: Make sure to use TEK screws to attach sheets to purlins, lap TEK screws to attach sheets to sheets.



#### MAKE SURE THE ASSEMBLY IS SQUARE



# Attach column to MKB-1 (Galvanized MKB-2) clip using 1/2"x1" Fin Head Bolts HINT: Add clips to top of columns before standing up. C-1 C-1 BP-1 C-1 C-1 BC-1 C-1 C-1 BC-1 BP-1

**ERECTING COLUMNS (C-1)** 

#### ADDING RAFTERS (R-1)

Bolts should remain loose until EC-1 is installed R-1 Place one bolt as shown. R-1





ADDING RAFTERS (R-1)



Make sure the assembly is square. Assembly is square when the corner to corner measurements are equal. Use temporary bracing (not included) to hold assembly square if required.

#### ADDING ROOF PURLIN (RP-1 AND RP-2)

Open side of RP-1 and RP-2 faces to center of building







#### SHEETING SCREW PLACEMENT



**ROOF SHEETS** 



NOTE: Make sure to use TEK screws to attach sheets to purlins, lap TEK screws to attach sheets to sheets.

#### SHEETIN