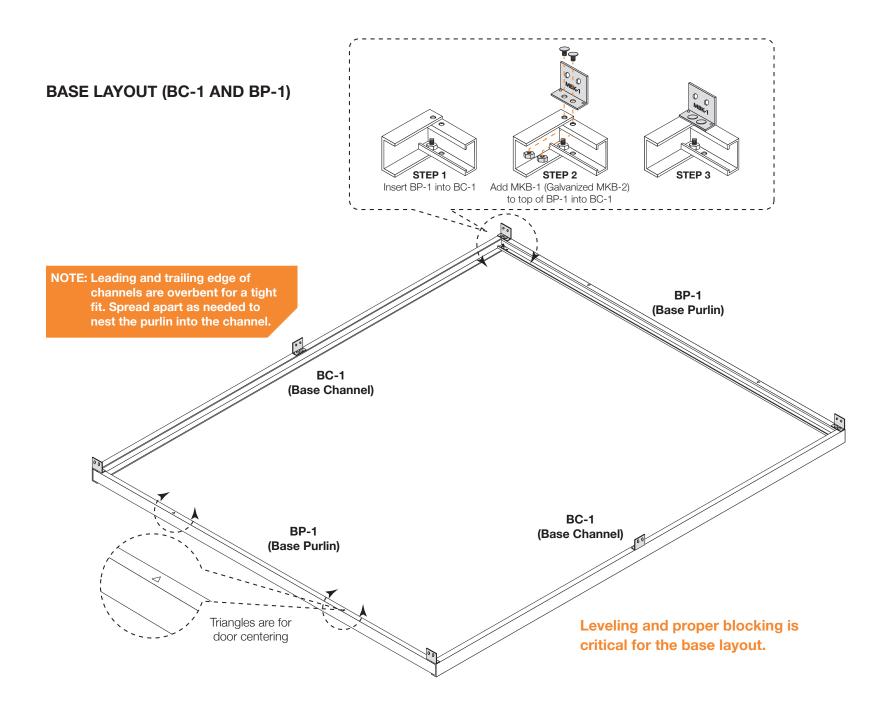

# Attach column to MKB-1 (Galvanized MKB-2) clip using 1/2"x1" Fin Head Bolts HINT: Add clips to top of columns before standing up. C-1 C-1 BP-1 C-1 C-1 BC-1 C-1 C-1 BC-1 BP-1

**ERECTING COLUMNS (C-1)** 