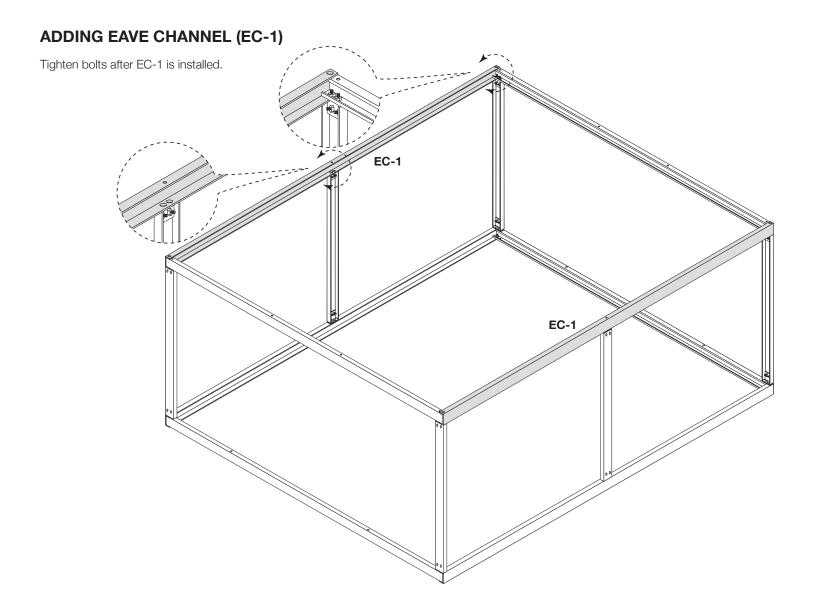

#### PARTS LIST

Refer to the parts list on the itemized invoice delivered with your building.

All parts are stenciled on the inside of the channel, purlin, girts and rafters. Example of this below: