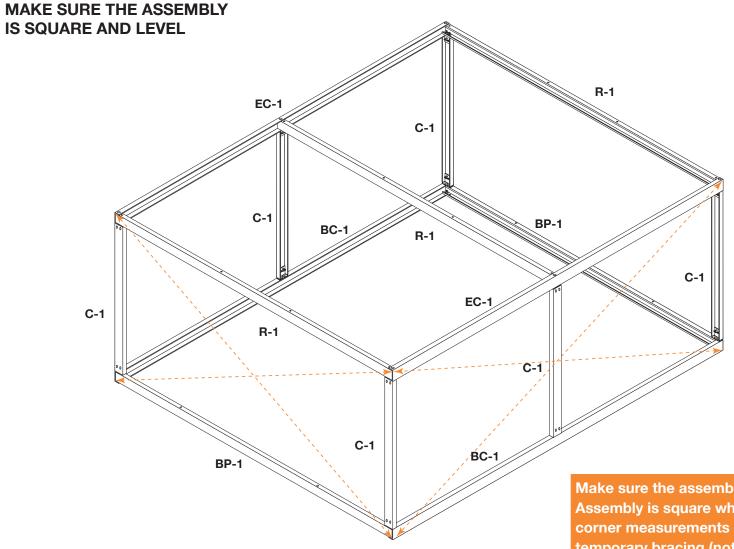

#### MAKE SURE THE ASSEMBLY IS SQUARE

#### ADDING RAFTERS (R-1)

Bolts should remain loose until EC-1 is installed R-1 Place one bolt as shown. R-1

ADDING RAFTERS (R-1)

Make sure the assembly is square. Assembly is square when the corner to corner measurements are equal. Use temporary bracing (not included) to hold assembly square if required.