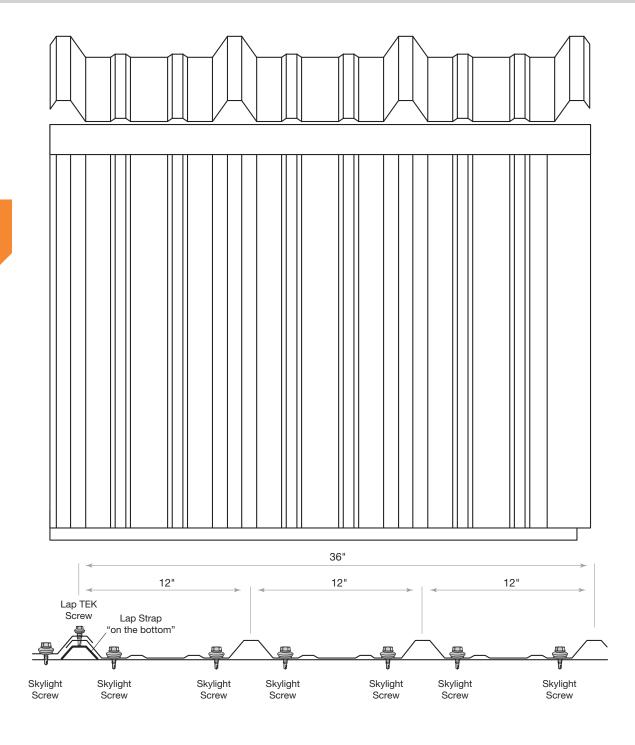

#### SHEETING SCREW PLACEMENT

**ROOF SHEETS** 

NOTE: Make sure to use TEK screws to attach sheets to purlins, lap TEK screws to attach sheets to sheets.