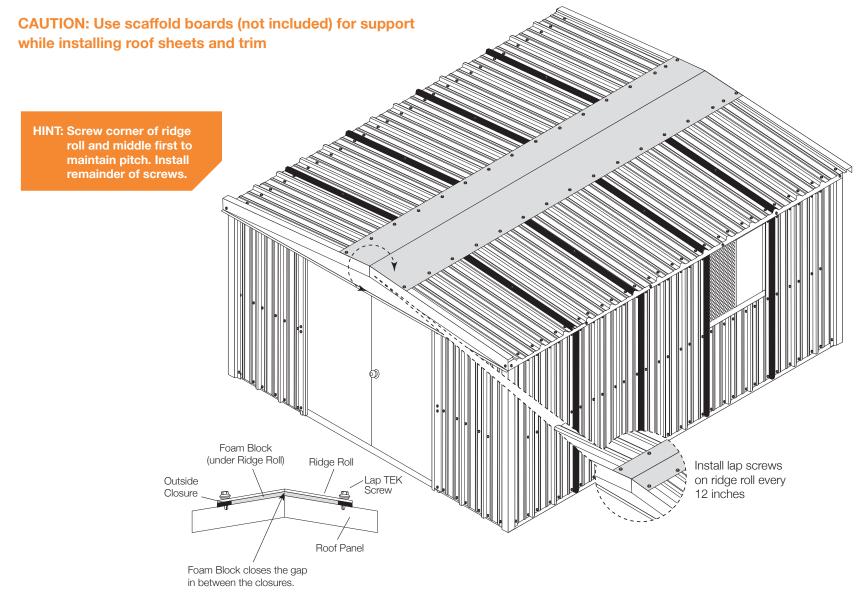

# **ROOFING TRIM DETAILS** CAUTION: Use scaffold boards (not included) for Outside support while installing roof sheets and trim. Closures NOTE: A chalk line will assist in closure and ridge roll placement Outside Rake Lap TEK Inside Rake Screw Inside rake trim goes behind outside rake trim Outside Rake Trim Door below the trim CUT AND FOLD AT CENTER

#### SKYLIGHT RIDGE ROLL INSTALLATION