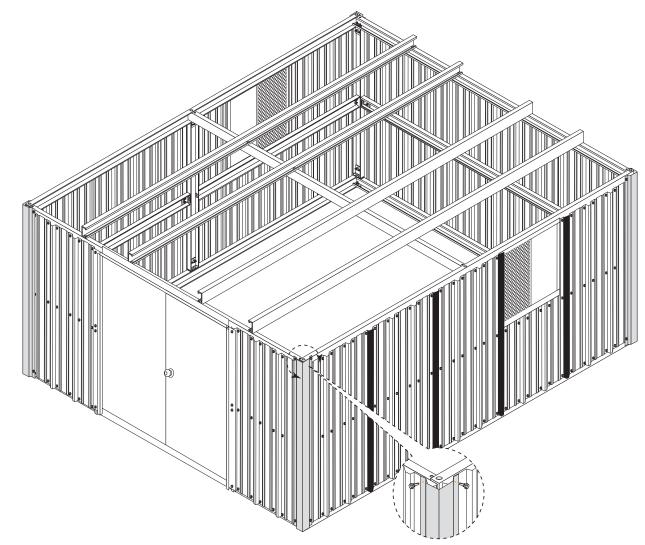

# Attach column to MKB-1 (Galvanized MKB-2) clip using 1/2"x1" Fin Head Bolts HINT: Add clips to top of columns before standing up. C-1 C-1 BP-1 C-1 C-1 BC-1 C-1 C-1 BC-1 BP-1

**ERECTING COLUMNS (C-1)** 

#### ADDING RAFTERS (R-1)

Bolts should remain loose until EC-1 is installed R-1 Place one bolt as shown. R-1

ADDING RAFTERS (R-1)

Make sure the assembly is square. Assembly is square when the corner to corner measurements are equal. Use temporary bracing (not included) to hold assembly square if required.

#### ADDING ROOF PURLIN (RP-1 AND RP-2)

Open side of RP-1 and RP-2 faces to center of building