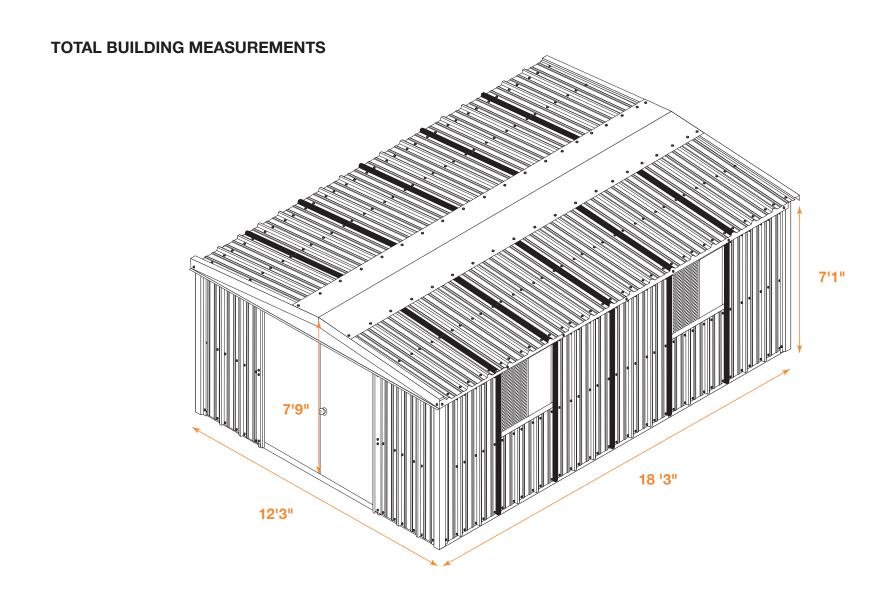

# **12x18 Greenhouse Kit Instructions**

Mueller Greenhouse Kit Buildings are not engineered structures and do not meet any specific building code criteria. For video installation instructions, visit our website at www.muellerinc.com/downloads-home/videos-home