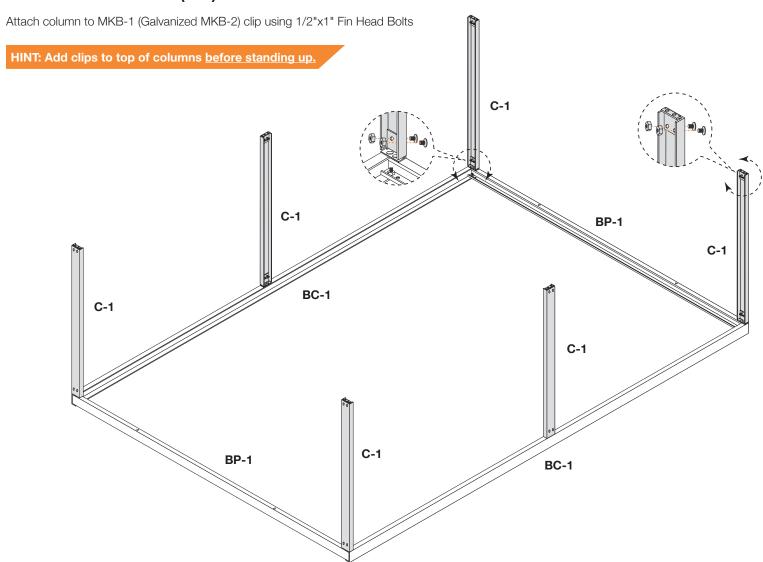

# **12x18 Greenhouse Kit Instructions**

Mueller Greenhouse Kit Buildings are not engineered structures and do not meet any specific building code criteria. For video installation instructions, visit our website at www.muellerinc.com/downloads-home/videos-home



## **PARTS LIST**

Refer to the parts list on the itemized invoice delivered with your building.

All parts are stenciled on the inside of the channel, purlin, girts and rafters. Example of this below:



#### **TYPES OF SCREWS**



NOTE: Make sure to use TEK screws to attach sheets to purlins, lap TEK screws to attach sheets to sheets.



#### MAKE SURE THE ASSEMBLY IS SQUARE



## **ERECTING COLUMNS (C-1)**











## **ADDING ROOF PURLIN (RP-1 AND RP-2)**







See installation instructions included with the window packaging.

#### SHEETING SCREW PLACEMENT



#### **SHEETING SIDEWALL**



#### **SHEETING ENDWALL**



## **SHEETING (START FROM A CORNER)**

NOTE: Make sure the frame is plumb and level, and tighten all bolts prior to sheeting. Repeat for each wall.



NOTE: For side with door, start sheets flush with J-trim on both sides of the door.

## **ADDING CORNER TRIM**



#### **BACK SIDE WALL**

Roof to wall sheet alignment.

Align major ribs from wall to major rib on roof.

NOTE: Make sure panels remain square during installation.





#### **ROOFING TRIM DETAILS**



#### SKYLIGHT RIDGE ROLL INSTALLATION