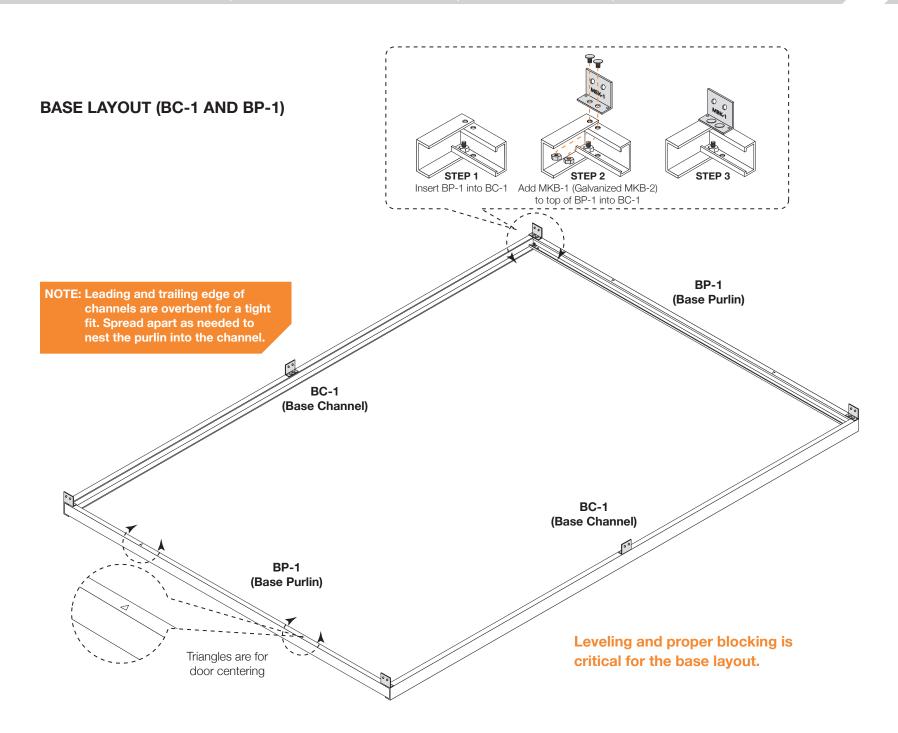

# **12x18 Greenhouse Kit Instructions**

Mueller Greenhouse Kit Buildings are not engineered structures and do not meet any specific building code criteria. For video installation instructions, visit our website at www.muellerinc.com/downloads-home/videos-home



## **PARTS LIST**

Refer to the parts list on the itemized invoice delivered with your building.

All parts are stenciled on the inside of the channel, purlin, girts and rafters. Example of this below:



#### **TYPES OF SCREWS**



NOTE: Make sure to use TEK screws to attach sheets to purlins, lap TEK screws to attach sheets to sheets.



#### MAKE SURE THE ASSEMBLY IS SQUARE



## **ERECTING COLUMNS (C-1)**











## **ADDING ROOF PURLIN (RP-1 AND RP-2)**







See installation instructions included with the window packaging.

#### SHEETING SCREW PLACEMENT



#### **SHEETING SIDEWALL**



#### **SHEETING ENDWALL**



## **SHEETING (START FROM A CORNER)**

NOTE: Make sure the frame is plumb and level, and tighten all bolts prior to sheeting. Repeat for each wall.



NOTE: For side with door, start sheets flush with J-trim on both sides of the door.

## **ADDING CORNER TRIM**



#### **BACK SIDE WALL**

Roof to wall sheet alignment.

Align major ribs from wall to major rib on roof.

NOTE: Make sure panels remain square during installation.





#### **ROOFING TRIM DETAILS**



#### SKYLIGHT RIDGE ROLL INSTALLATION