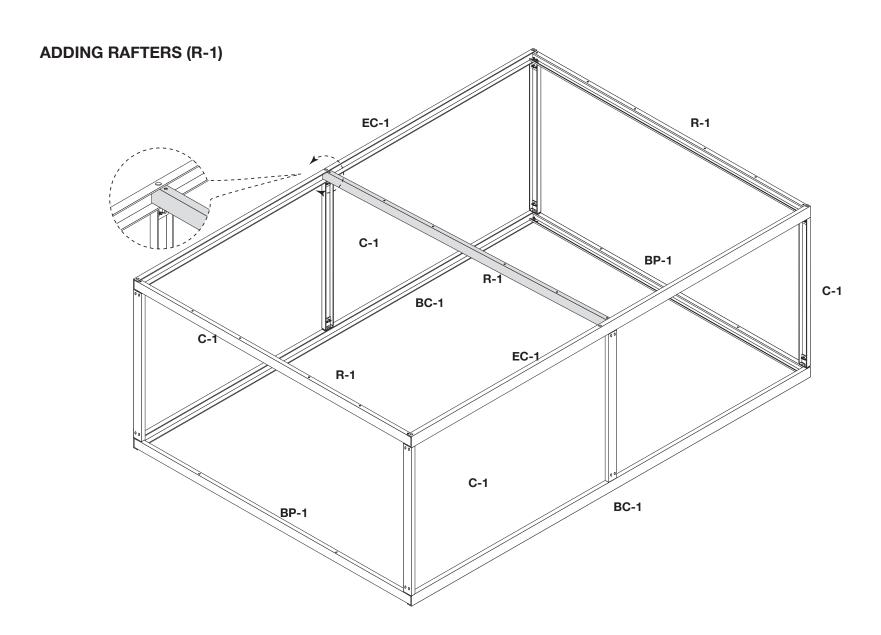

# **12x18 Greenhouse Kit Instructions**

Mueller Greenhouse Kit Buildings are not engineered structures and do not meet any specific building code criteria. For video installation instructions, visit our website at www.muellerinc.com/downloads-home/videos-home



## **PARTS LIST**

Refer to the parts list on the itemized invoice delivered with your building.

All parts are stenciled on the inside of the channel, purlin, girts and rafters. Example of this below:



#### **TYPES OF SCREWS**



NOTE: Make sure to use TEK screws to attach sheets to purlins, lap TEK screws to attach sheets to sheets.



#### MAKE SURE THE ASSEMBLY IS SQUARE



## **ERECTING COLUMNS (C-1)**











## **ADDING ROOF PURLIN (RP-1 AND RP-2)**







See installation instructions included with the window packaging.

#### SHEETING SCREW PLACEMENT



#### **SHEETING SIDEWALL**



#### **SHEETING ENDWALL**



## **SHEETING (START FROM A CORNER)**

NOTE: Make sure the frame is plumb and level, and tighten all bolts prior to sheeting. Repeat for each wall.



NOTE: For side with door, start sheets flush with J-trim on both sides of the door.

## **ADDING CORNER TRIM**



#### **BACK SIDE WALL**

Roof to wall sheet alignment.

Align major ribs from wall to major rib on roof.

NOTE: Make sure panels remain square during installation.





#### **ROOFING TRIM DETAILS**



#### SKYLIGHT RIDGE ROLL INSTALLATION