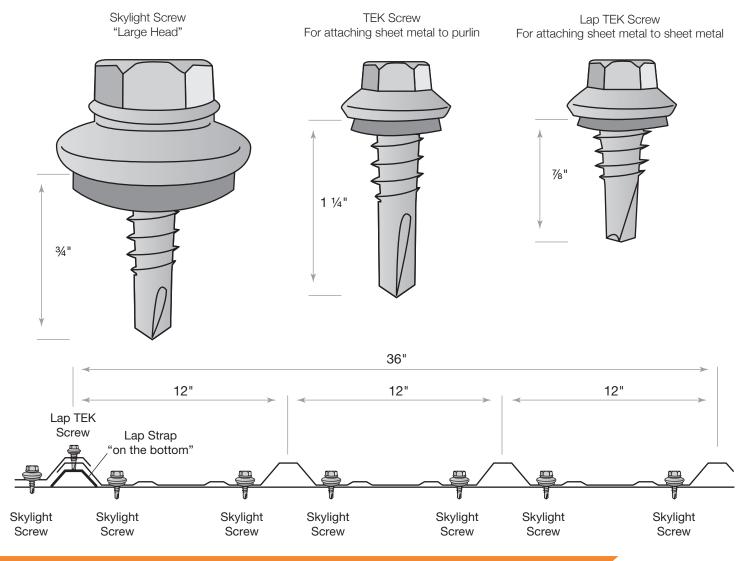

#### **TYPES OF SCREWS**

NOTE: Make sure to use TEK screws to attach sheets to purlins, lap TEK screws to attach sheets to sheets.