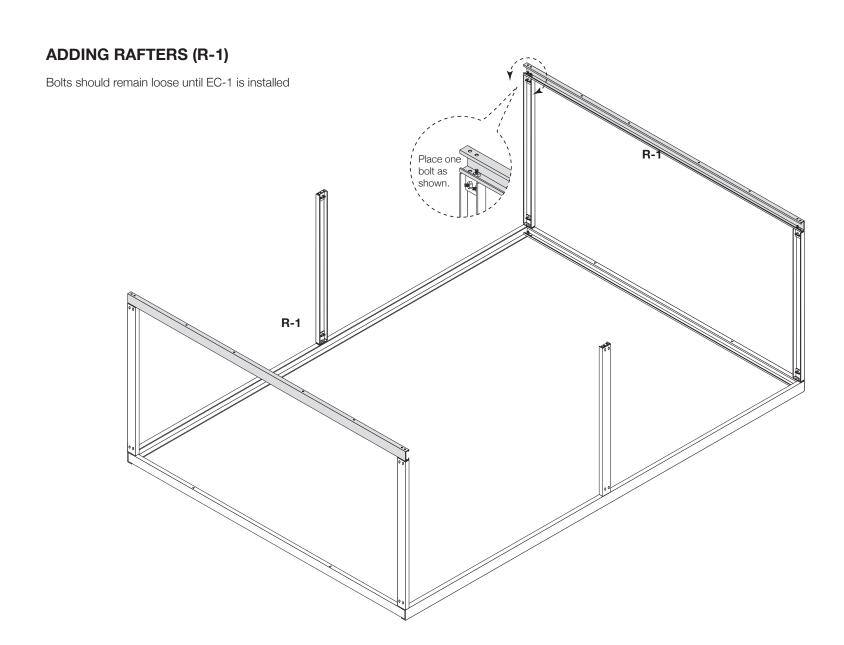

## **ADDING ROOF PURLIN (RP-1 AND RP-2)**

See installation instructions included with the window packaging.