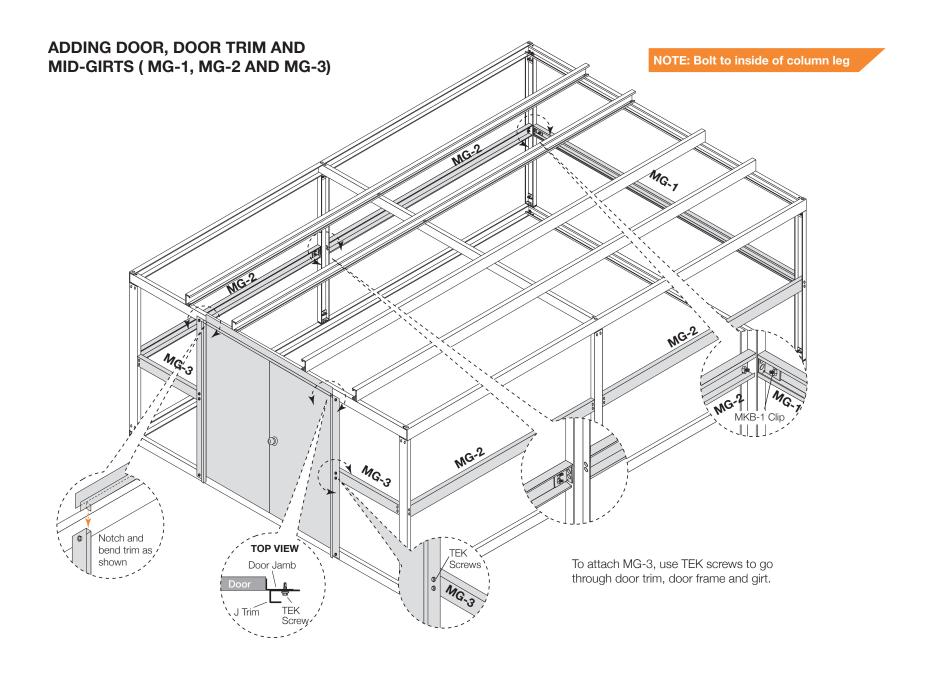

# **12x18 Greenhouse Kit Instructions**

Mueller Greenhouse Kit Buildings are not engineered structures and do not meet any specific building code criteria. For video installation instructions, visit our website at www.muellerinc.com/downloads-home/videos-home



## **PARTS LIST**

Refer to the parts list on the itemized invoice delivered with your building.

All parts are stenciled on the inside of the channel, purlin, girts and rafters. Example of this below:



#### **TYPES OF SCREWS**



NOTE: Make sure to use TEK screws to attach sheets to purlins, lap TEK screws to attach sheets to sheets.



#### MAKE SURE THE ASSEMBLY IS SQUARE



## **ERECTING COLUMNS (C-1)**











## **ADDING ROOF PURLIN (RP-1 AND RP-2)**







See installation instructions included with the window packaging.

#### SHEETING SCREW PLACEMENT



#### **SHEETING SIDEWALL**



#### **SHEETING ENDWALL**



## **SHEETING (START FROM A CORNER)**

NOTE: Make sure the frame is plumb and level, and tighten all bolts prior to sheeting. Repeat for each wall.



NOTE: For side with door, start sheets flush with J-trim on both sides of the door.

## **ADDING CORNER TRIM**



#### **BACK SIDE WALL**

Roof to wall sheet alignment.

Align major ribs from wall to major rib on roof.

NOTE: Make sure panels remain square during installation.





#### **ROOFING TRIM DETAILS**



#### SKYLIGHT RIDGE ROLL INSTALLATION