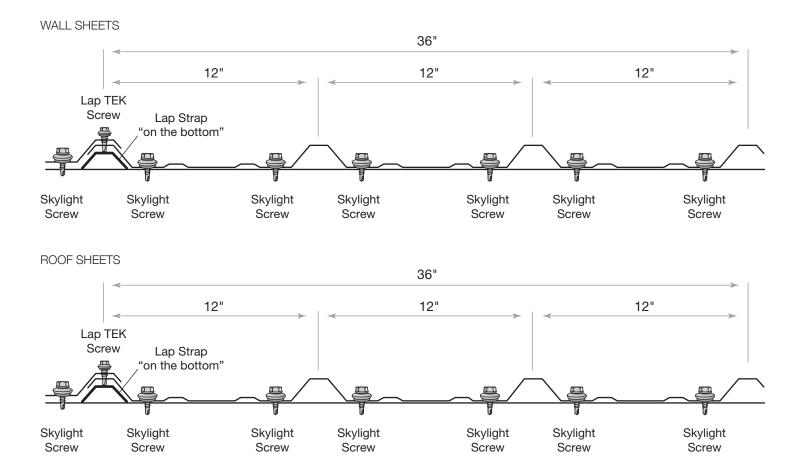

#### SHEETING SCREW PLACEMENT

#### **TYPES OF SCREWS**

NOTE: Make sure to use TEK screws to attach sheets to purlins, lap TEK screws to attach sheets to sheets.