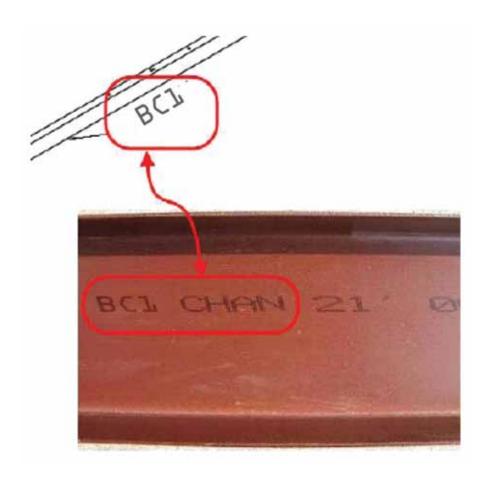

## **PARTS LIST**

Refer to the parts list on the itemized invoice delivered with your building.

All parts are stenciled on the inside of the channel, purlin, girts and rafters. Example of this below: