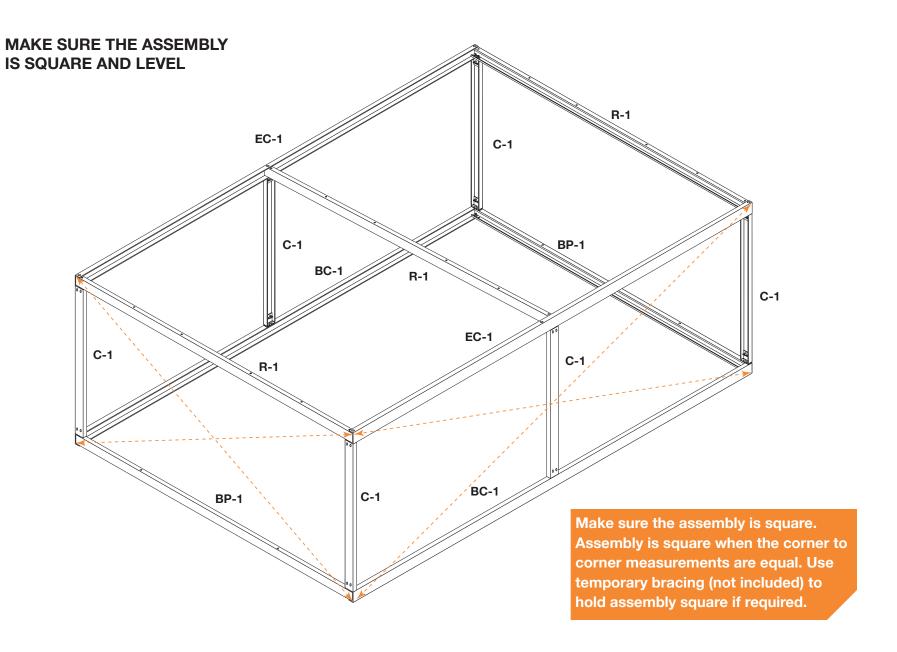

# **12x18 Greenhouse Kit Instructions**

Mueller Greenhouse Kit Buildings are not engineered structures and do not meet any specific building code criteria. For video installation instructions, visit our website at www.muellerinc.com/downloads-home/videos-home



## **PARTS LIST**

Refer to the parts list on the itemized invoice delivered with your building.

All parts are stenciled on the inside of the channel, purlin, girts and rafters. Example of this below:



#### **TYPES OF SCREWS**



NOTE: Make sure to use TEK screws to attach sheets to purlins, lap TEK screws to attach sheets to sheets.



#### MAKE SURE THE ASSEMBLY IS SQUARE



## **ERECTING COLUMNS (C-1)**











## **ADDING ROOF PURLIN (RP-1 AND RP-2)**







See installation instructions included with the window packaging.

#### SHEETING SCREW PLACEMENT



#### **SHEETING SIDEWALL**



#### **SHEETING ENDWALL**



## **SHEETING (START FROM A CORNER)**

NOTE: Make sure the frame is plumb and level, and tighten all bolts prior to sheeting. Repeat for each wall.



NOTE: For side with door, start sheets flush with J-trim on both sides of the door.

## **ADDING CORNER TRIM**



#### **BACK SIDE WALL**

Roof to wall sheet alignment.

Align major ribs from wall to major rib on roof.

NOTE: Make sure panels remain square during installation.





#### **ROOFING TRIM DETAILS**



#### SKYLIGHT RIDGE ROLL INSTALLATION