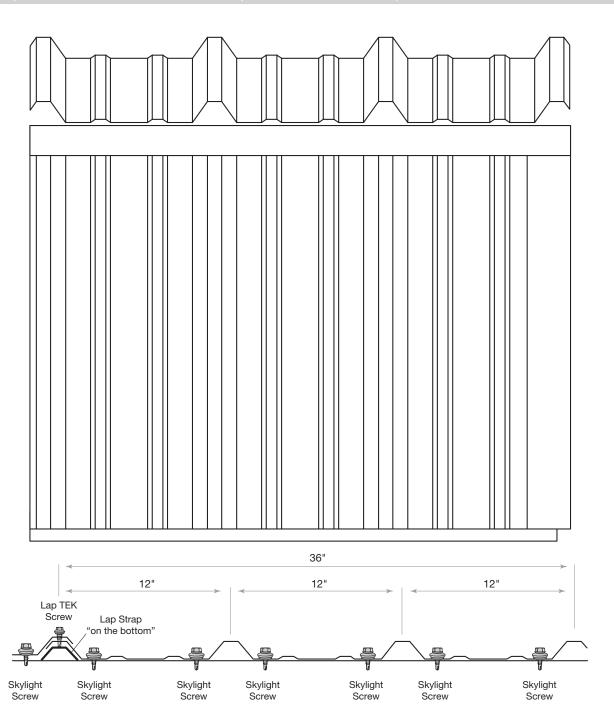

rews to attach sheets to purlins, lap TEK screws to attach sheets to sheets.



#### MAKE SURE THE ASSEMBLY IS SQUARE



## **ERECTING COLUMNS (C-1)**











## **ADDING ROOF PURLIN (RP-1 AND RP-2)**







See installation instructions included with the window packaging.

#### SHEETING SCREW PLACEMENT



#### **SHEETING SIDEWALL**



#### **SHEETING ENDWALL**



## **SHEETING (START FROM A CORNER)**

NOTE: Make sure the frame is plumb and level, and tighten all bolts prior to sheeting. Repeat for each wall.



NOTE: For side with door, start sheets flush with J-trim on both sides of the door.

## **ADDING CORNER TRIM**



#### **BACK SIDE WALL**

Roof to wall sheet alignment.

Align major ribs from wall to major rib on roof.

NOTE: Make sure panels remain square during installation.





#### **ROOFING TRIM DETAILS**



#### SKYLIGHT RIDGE ROLL INSTALLATION