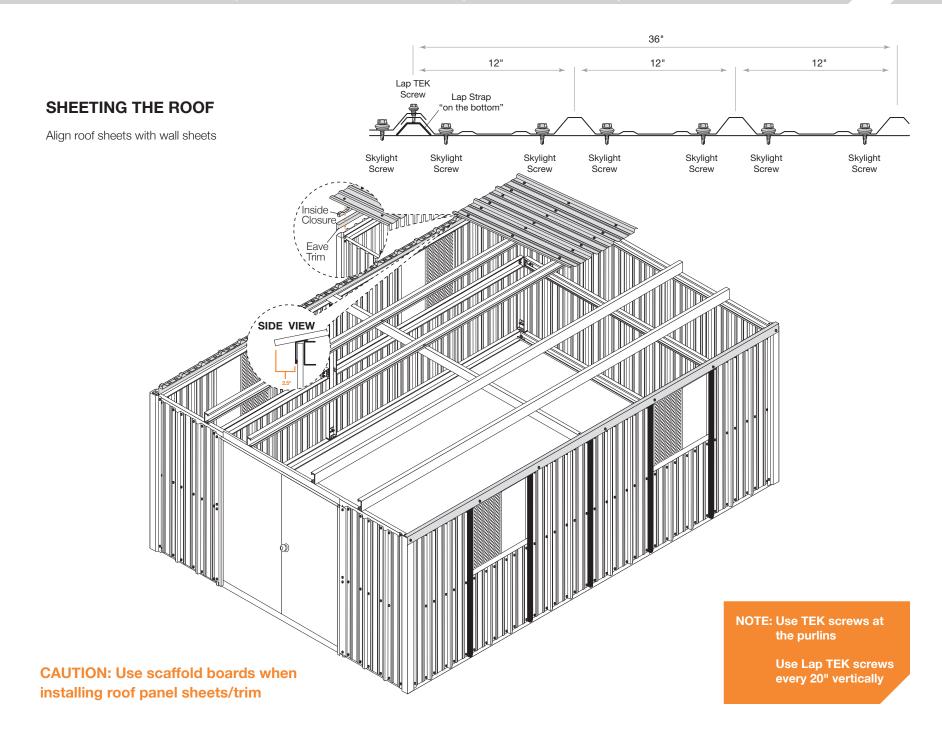

#### **BACK SIDE WALL**

Roof to wall sheet alignment.

Align major ribs from wall to major rib on roof.

NOTE: Make sure panels remain square during installation.

#### **ROOFING TRIM DETAILS**

#### SKYLIGHT RIDGE ROLL INSTALLATION