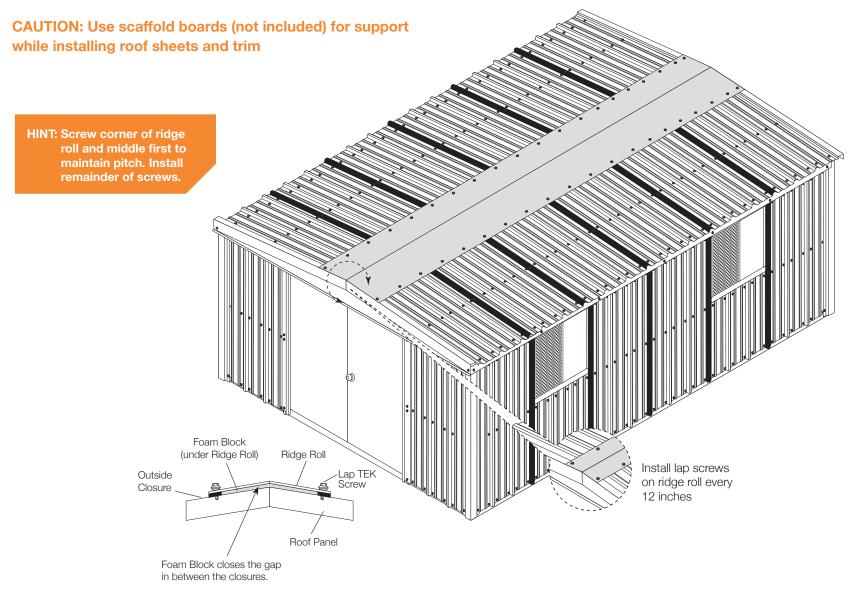

#### MAKE SURE THE ASSEMBLY IS SQUARE



## **ERECTING COLUMNS (C-1)**











## **ADDING ROOF PURLIN (RP-1 AND RP-2)**







See installation instructions included with the window packaging.

#### SHEETING SCREW PLACEMENT



#### **SHEETING SIDEWALL**



#### **SHEETING ENDWALL**



## **SHEETING (START FROM A CORNER)**

NOTE: Make sure the frame is plumb and level, and tighten all bolts prior to sheeting. Repeat for each wall.



NOTE: For side with door, start sheets flush with J-trim on both sides of the door.

## **ADDING CORNER TRIM**



#### **BACK SIDE WALL**

Roof to wall sheet alignment.

Align major ribs from wall to major rib on roof.

NOTE: Make sure panels remain square during installation.





#### **ROOFING TRIM DETAILS**



#### SKYLIGHT RIDGE ROLL INSTALLATION