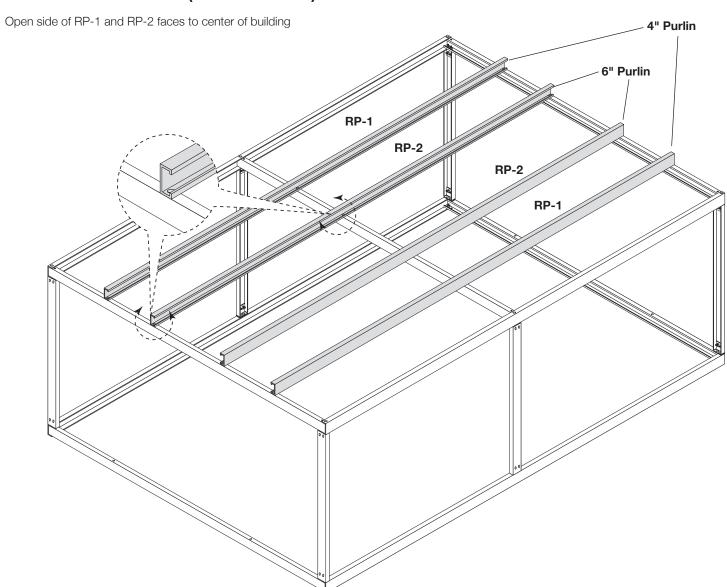

## **ADDING ROOF PURLIN (RP-1 AND RP-2)**

See installation instructions included with the window packaging.