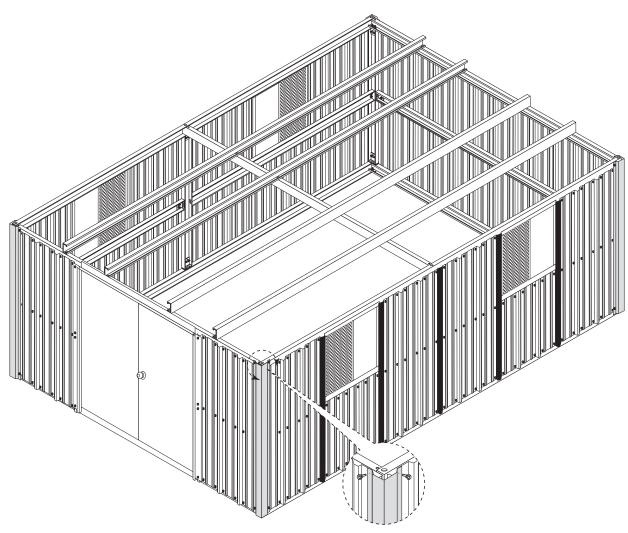

## **SHEETING (START FROM A CORNER)**

NOTE: Make sure the frame is plumb and level, and tighten all bolts prior to sheeting. Repeat for each wall.

NOTE: For side with door, start sheets flush with J-trim on both sides of the door.

## **ADDING CORNER TRIM**