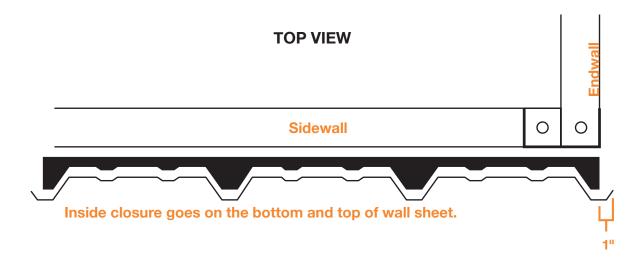

uildings are not engineered structures and do not meet any specific building code criteria. For video installation instructions, visit our website at www.muellerinc.com/downloads-home/videos-home



## **PARTS LIST**

Refer to the parts list on the itemized invoice delivered with your building.

All parts are stenciled on the inside of the channel, purlin, girts and rafters. Example of this below:



#### **TYPES OF SCREWS**



NOTE: Make sure to use TEK screws to attach sheets to purlins, lap TEK screws to attach sheets to sheets.



#### MAKE SURE THE ASSEMBLY IS SQUARE



## **ERECTING COLUMNS (C-1)**











## **ADDING ROOF PURLIN (RP-1 AND RP-2)**







See installation instructions included with the window packaging.

#### SHEETING SCREW PLACEMENT



#### **SHEETING SIDEWALL**



#### **SHEETING ENDWALL**



## **SHEETING (START FROM A CORNER)**

NOTE: Make sure the frame is plumb and level, and tighten all bolts prior to sheeting. Repeat for each wall.



NOTE: For side with door, start sheets flush with J-trim on both sides of the door.

## **ADDING CORNER TRIM**



#### **BACK SIDE WALL**

Roof to wall sheet alignment.

Align major ribs from wall to major rib on roof.

NOTE: Make sure panels remain square during installation.





#### **ROOFING TRIM DETAILS**



#### SKYLIGHT RIDGE ROLL INSTALLATION