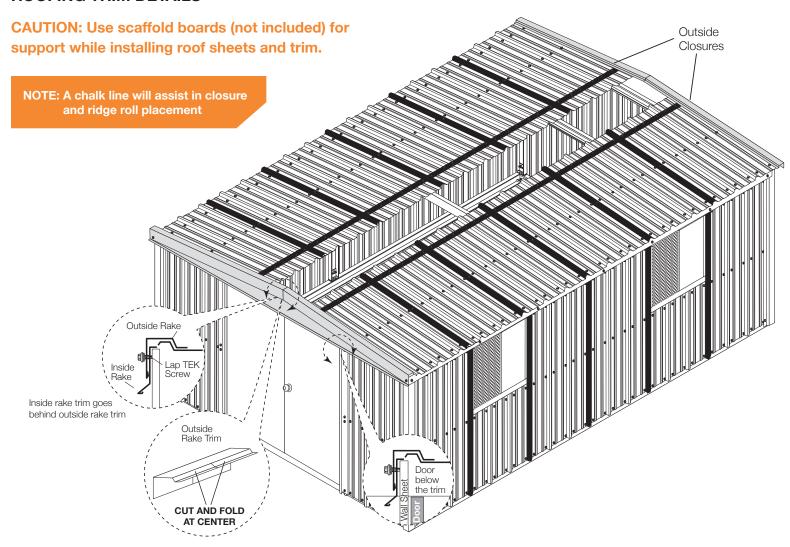

ap TEK screws to attach sheets to sheets.



#### MAKE SURE THE ASSEMBLY IS SQUARE



## **ERECTING COLUMNS (C-1)**











## **ADDING ROOF PURLIN (RP-1 AND RP-2)**







See installation instructions included with the window packaging.

#### SHEETING SCREW PLACEMENT



#### **SHEETING SIDEWALL**



#### **SHEETING ENDWALL**



## **SHEETING (START FROM A CORNER)**

NOTE: Make sure the frame is plumb and level, and tighten all bolts prior to sheeting. Repeat for each wall.



NOTE: For side with door, start sheets flush with J-trim on both sides of the door.

## **ADDING CORNER TRIM**



#### **BACK SIDE WALL**

Roof to wall sheet alignment.

Align major ribs from wall to major rib on roof.

NOTE: Make sure panels remain square during installation.





#### **ROOFING TRIM DETAILS**



#### SKYLIGHT RIDGE ROLL INSTALLATION