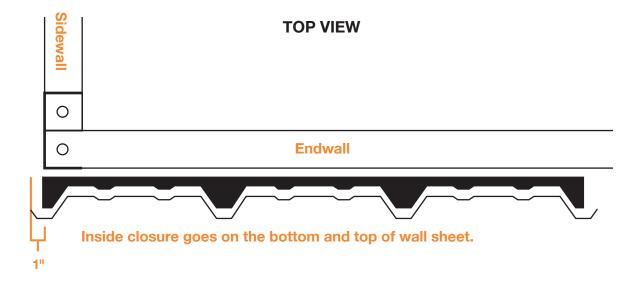

tructures and do not meet any specific building code criteria. For video installation instructions, visit our website at www.muellerinc.com/downloads-home/videos-home



## **PARTS LIST**

Refer to the parts list on the itemized invoice delivered with your building.

All parts are stenciled on the inside of the channel, purlin, girts and rafters. Example of this below:



#### **TYPES OF SCREWS**



NOTE: Make sure to use TEK screws to attach sheets to purlins, lap TEK screws to attach sheets to sheets.



#### MAKE SURE THE ASSEMBLY IS SQUARE



## **ERECTING COLUMNS (C-1)**











## **ADDING ROOF PURLIN (RP-1 AND RP-2)**







See installation instructions included with the window packaging.

#### SHEETING SCREW PLACEMENT



#### **SHEETING SIDEWALL**



#### **SHEETING ENDWALL**



## **SHEETING (START FROM A CORNER)**

NOTE: Make sure the frame is plumb and level, and tighten all bolts prior to sheeting. Repeat for each wall.



NOTE: For side with door, start sheets flush with J-trim on both sides of the door.

## **ADDING CORNER TRIM**



#### **BACK SIDE WALL**

Roof to wall sheet alignment.

Align major ribs from wall to major rib on roof.

NOTE: Make sure panels remain square during installation.





#### **ROOFING TRIM DETAILS**



#### SKYLIGHT RIDGE ROLL INSTALLATION