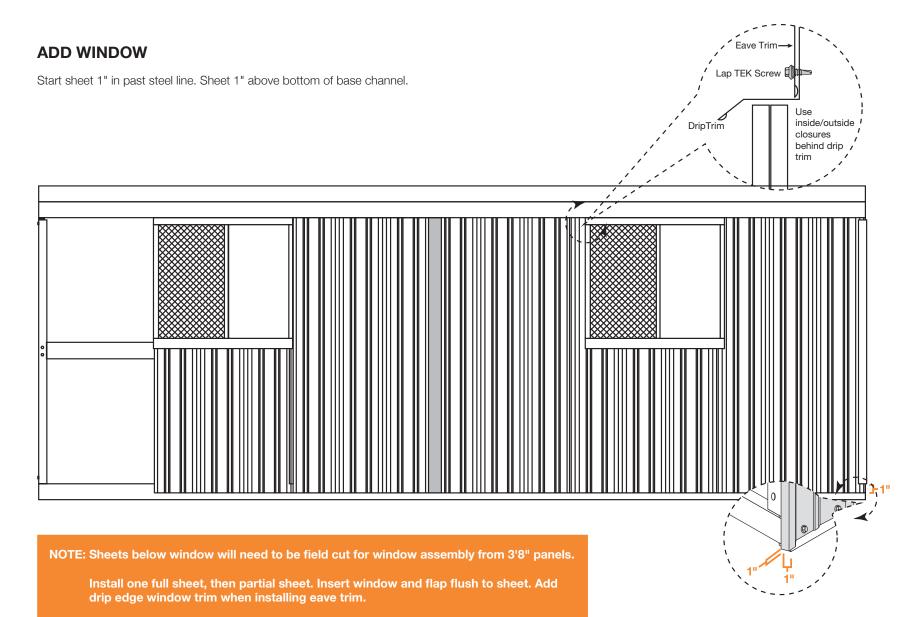

## **SHEETING (START FROM A CORNER)**

NOTE: Make sure the frame is plumb and level, and tighten all bolts prior to sheeting. Repeat for each wall.

NOTE: For side with door, start sheets flush with J-trim on both sides of the door.