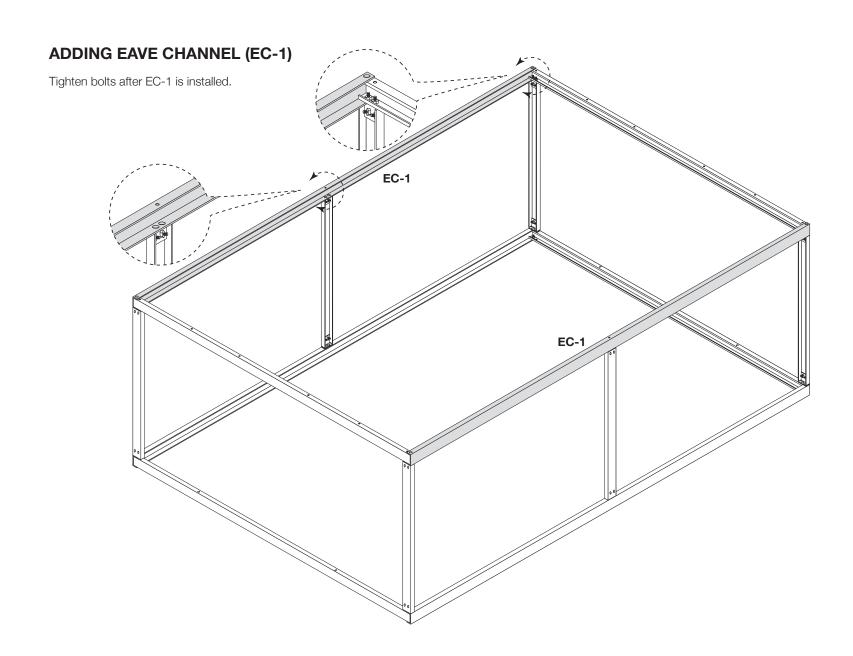

# **12x18 Greenhouse Kit Instructions**

Mueller Greenhouse Kit Buildings are not engineered structures and do not meet any specific building code criteria. For video installation instructions, visit our website at www.muellerinc.com/downloads-home/videos-home



## **PARTS LIST**

Refer to the parts list on the itemized invoice delivered with your building.

All parts are stenciled on the inside of the channel, purlin, girts and rafters. Example of this below:



#### **TYPES OF SCREWS**



NOTE: Make sure to use TEK screws to attach sheets to purlins, lap TEK screws to attach sheets to sheets.



#### MAKE SURE THE ASSEMBLY IS SQUARE



## **ERECTING COLUMNS (C-1)**











## **ADDING ROOF PURLIN (RP-1 AND RP-2)**







See installation instructions included with the window packaging.

#### SHEETING SCREW PLACEMENT



#### **SHEETING SIDEWALL**



#### **SHEETING ENDWALL**



## **SHEETING (START FROM A CORNER)**

NOTE: Make sure the frame is plumb and level, and tighten all bolts prior to sheeting. Repeat for each wall.



NOTE: For side with door, start sheets flush with J-trim on both sides of the door.

## **ADDING CORNER TRIM**



#### **BACK SIDE WALL**

Roof to wall sheet alignment.

Align major ribs from wall to major rib on roof.

NOTE: Make sure panels remain square during installation.





#### **ROOFING TRIM DETAILS**



#### SKYLIGHT RIDGE ROLL INSTALLATION