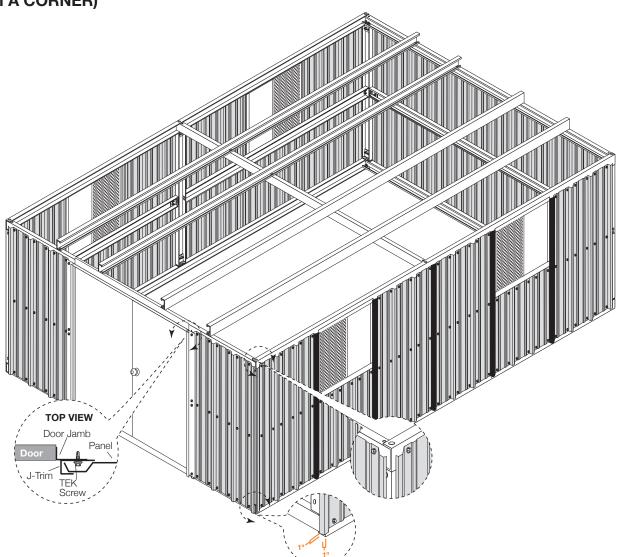

## **SHEETING (START FROM A CORNER)**

NOTE: Make sure the frame is plumb and level, and tighten all bolts prior to sheeting. Repeat for each wall.

NOTE: For side with door, start sheets flush with J-trim on both sides of the door.

## **ADDING CORNER TRIM**