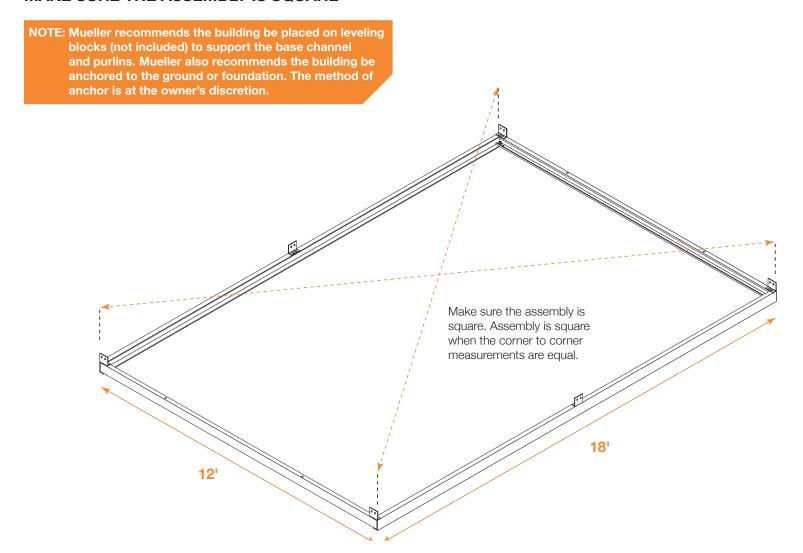

# **12x18 Greenhouse Kit Instructions**

Mueller Greenhouse Kit Buildings are not engineered structures and do not meet any specific building code criteria. For video installation instructions, visit our website at www.muellerinc.com/downloads-home/videos-home



## **PARTS LIST**

Refer to the parts list on the itemized invoice delivered with your building.

All parts are stenciled on the inside of the channel, purlin, girts and rafters. Example of this below:



#### **TYPES OF SCREWS**



NOTE: Make sure to use TEK screws to attach sheets to purlins, lap TEK screws to attach sheets to sheets.



#### MAKE SURE THE ASSEMBLY IS SQUARE



## **ERECTING COLUMNS (C-1)**











## **ADDING ROOF PURLIN (RP-1 AND RP-2)**







See installation instructions included with the window packaging.

#### SHEETING SCREW PLACEMENT



#### **SHEETING SIDEWALL**



#### **SHEETING ENDWALL**



## **SHEETING (START FROM A CORNER)**

NOTE: Make sure the frame is plumb and level, and tighten all bolts prior to sheeting. Repeat for each wall.



NOTE: For side with door, start sheets flush with J-trim on both sides of the door.

## **ADDING CORNER TRIM**



#### **BACK SIDE WALL**

Roof to wall sheet alignment.

Align major ribs from wall to major rib on roof.

NOTE: Make sure panels remain square during installation.





#### **ROOFING TRIM DETAILS**



#### SKYLIGHT RIDGE ROLL INSTALLATION