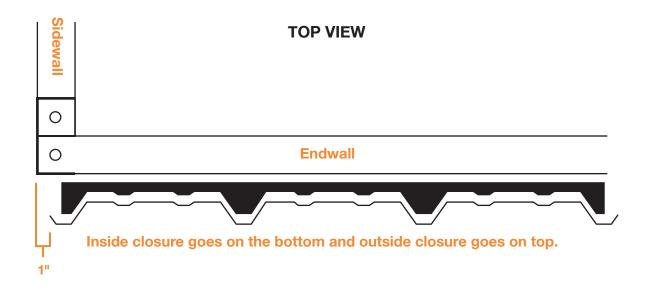

#### SHEETING SIDEWALL WITHOUT DOOR

NOTE: Start sheets 1" in from corner channel and start sheet 1" above the bottom of the base channel