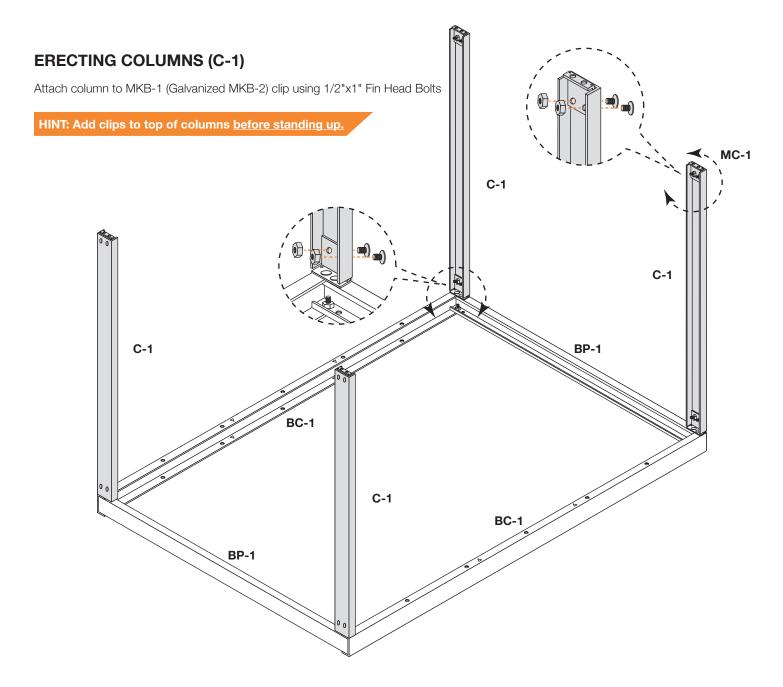

## PARTS LIST

Refer to the parts list on the itemized invoice delivered with your building.

All parts are stenciled on the inside of the channel, purlin, girts and rafters. Example of this below: