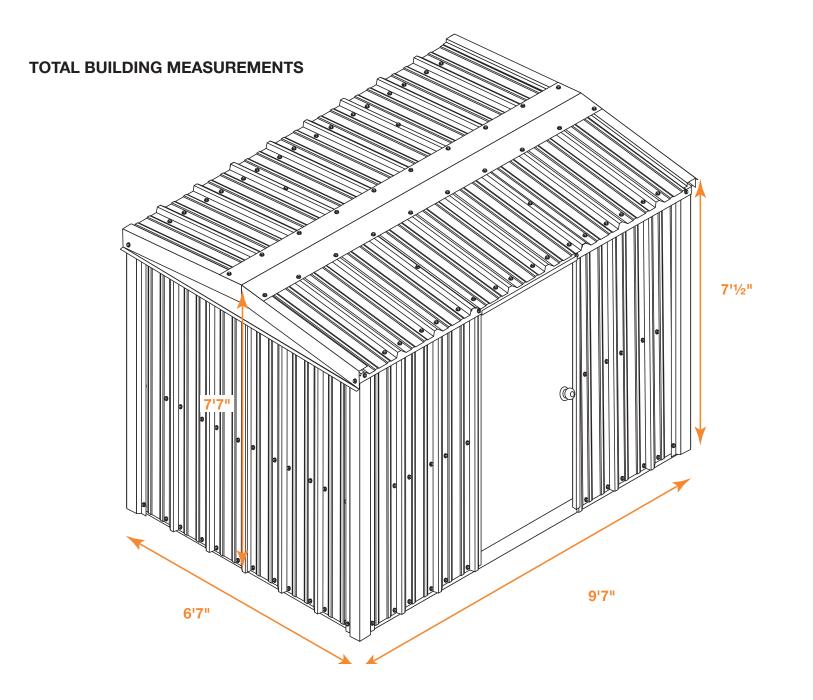

l, purlin, girts and rafters. Example of this below:



### **TYPES OF SCREWS**



NOTE: Make sure to use TEK screws to attach sheets to purlins, lap TEK screws to attach sheets to sheets.



#### MAKE SURE THE ASSEMBLY IS SQUARE



















#### SHEETING SCREW PLACEMENT



**ROOF SHEETS** 



NOTE: Make sure to use TEK screws to attach sheets to purlins, lap TEK screws to attach sheets to sheets.

#### SHEETING SIDEWALL WITHOUT DOOR



NOTE: Start sheets 1" in from corner channel and start sheet 1" above the bottom of the base channel

### SHEETING SIDEWALL WITHOUT DOOR







## **BACK SIDE WALL**

Roof to wall sheet alignment

Align major ribs from wall to major rib on roof

NOTE: Make sure panels remain square during installation.







#### SKYLIGHT RIDGE ROLL INSTALLATION