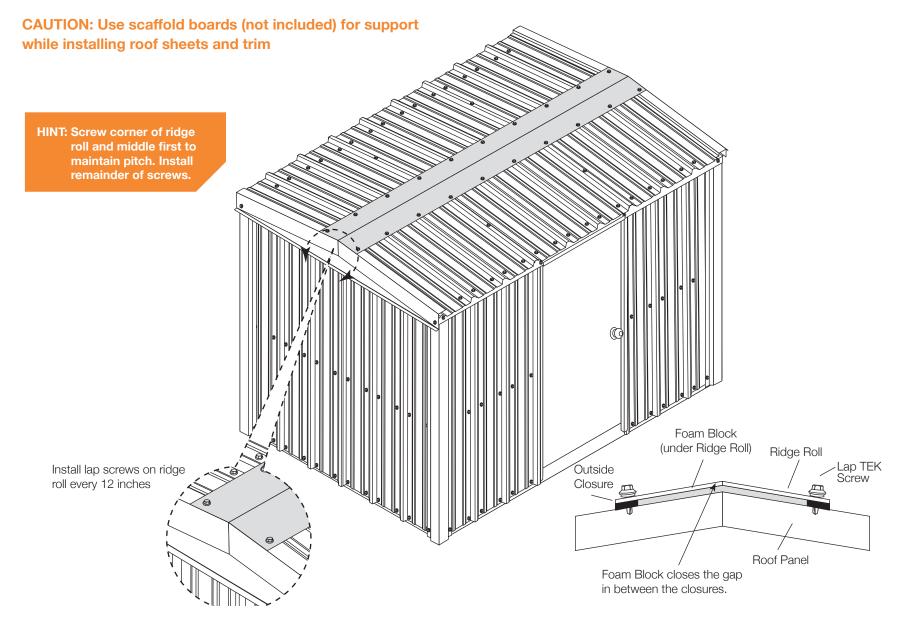

nel, purlin, girts and rafters. Example of this below:



### **TYPES OF SCREWS**



NOTE: Make sure to use TEK screws to attach sheets to purlins, lap TEK screws to attach sheets to sheets.



#### MAKE SURE THE ASSEMBLY IS SQUARE



















#### SHEETING SCREW PLACEMENT



**ROOF SHEETS** 



NOTE: Make sure to use TEK screws to attach sheets to purlins, lap TEK screws to attach sheets to sheets.

#### SHEETING SIDEWALL WITHOUT DOOR



NOTE: Start sheets 1" in from corner channel and start sheet 1" above the bottom of the base channel

### SHEETING SIDEWALL WITHOUT DOOR







## **BACK SIDE WALL**

Roof to wall sheet alignment

Align major ribs from wall to major rib on roof

NOTE: Make sure panels remain square during installation.







#### SKYLIGHT RIDGE ROLL INSTALLATION