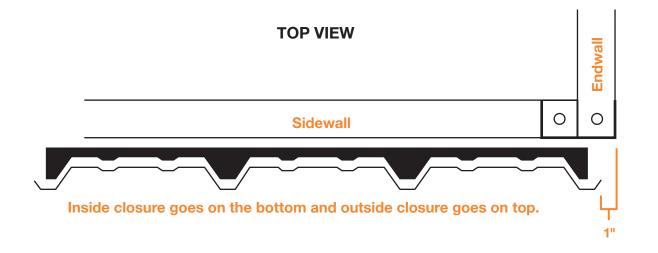

## **BACK SIDE WALL**

Roof to wall sheet alignment

Align major ribs from wall to major rib on roof

NOTE: Make sure panels remain square during installation.