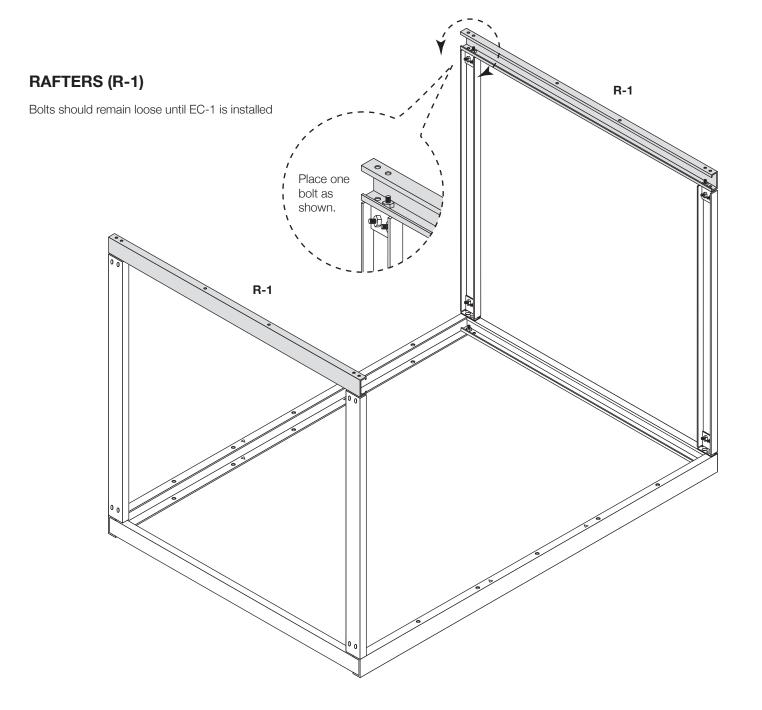

## PARTS LIST

Refer to the parts list on the itemized invoice delivered with your building.

All parts are stenciled on the inside of the channel, purlin, girts and rafters. Example of this below: