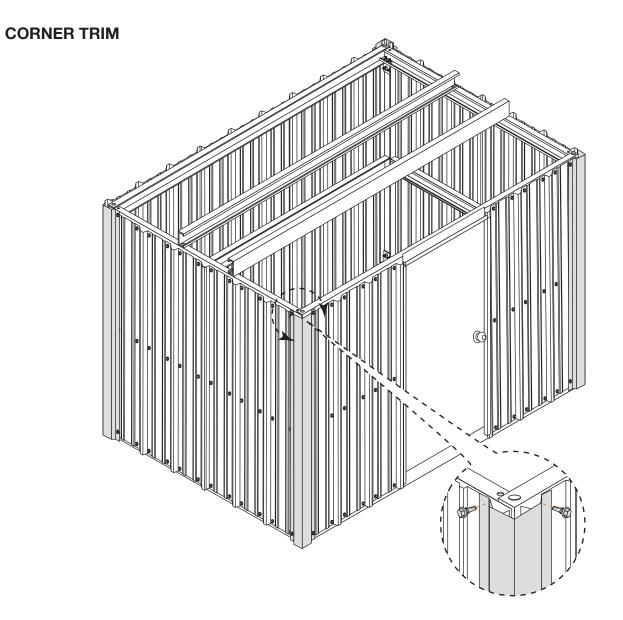

ads-home/videos-home* 



# 877-2- MUELLER · www.muellerinc.com

## PARTS LIST

Refer to the parts list on the itemized invoice delivered with your building.

All parts are stenciled on the inside of the channel, purlin, girts and rafters. Example of this below:



### **TYPES OF SCREWS**



NOTE: Make sure to use TEK screws to attach sheets to purlins, lap TEK screws to attach sheets to sheets.



#### MAKE SURE THE ASSEMBLY IS SQUARE



















#### SHEETING SCREW PLACEMENT



**ROOF SHEETS** 



NOTE: Make sure to use TEK screws to attach sheets to purlins, lap TEK screws to attach sheets to sheets.

#### SHEETING SIDEWALL WITHOUT DOOR



NOTE: Start sheets 1" in from corner channel and start sheet 1" above the bottom of the base channel

### SHEETING SIDEWALL WITHOUT DOOR







## **BACK SIDE WALL**

Roof to wall sheet alignment

Align major ribs from wall to major rib on roof

NOTE: Make sure panels remain square during installation.







#### SKYLIGHT RIDGE ROLL INSTALLATION