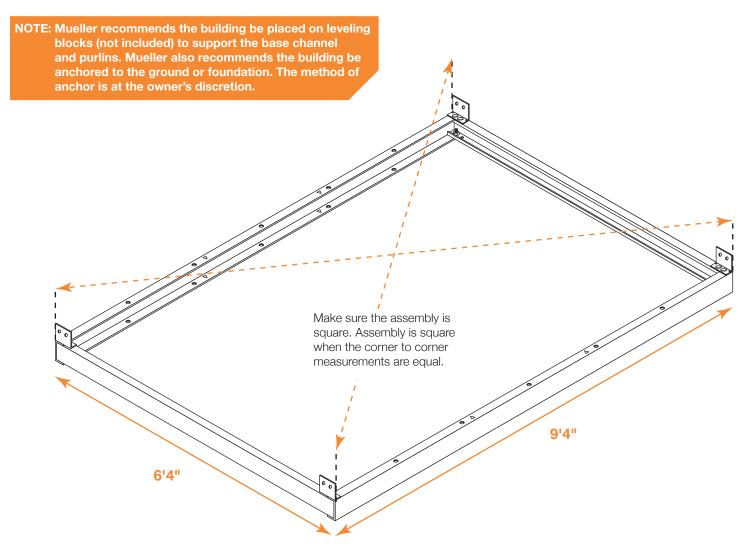

# **6x9 Greenhouse Kit Instructions**

Mueller Greenhouse Building Kits are not engineered structures and do not meet any specific building code criteria. *For video installation instructions, visit our website at www.muellerinc.com/downloads-home/videos-home* 



# 877-2- MUELLER · www.muellerinc.com

## PARTS LIST

Refer to the parts list on the itemized invoice delivered with your building.

All parts are stenciled on the inside of the channel, purlin, girts and rafters. Example of this below:



### **TYPES OF SCREWS**



NOTE: Make sure to use TEK screws to attach sheets to purlins, lap TEK screws to attach sheets to sheets.



#### MAKE SURE THE ASSEMBLY IS SQUARE



















#### SHEETING SCREW PLACEMENT



**ROOF SHEETS** 



NOTE: Make sure to use TEK screws to attach sheets to purlins, lap TEK screws to attach sheets to sheets.

#### SHEETING SIDEWALL WITHOUT DOOR



NOTE: Start sheets 1" in from corner channel and start sheet 1" above the bottom of the base channel

### SHEETING SIDEWALL WITHOUT DOOR







## **BACK SIDE WALL**

Roof to wall sheet alignment

Align major ribs from wall to major rib on roof

NOTE: Make sure panels remain square during installation.







#### SKYLIGHT RIDGE ROLL INSTALLATION