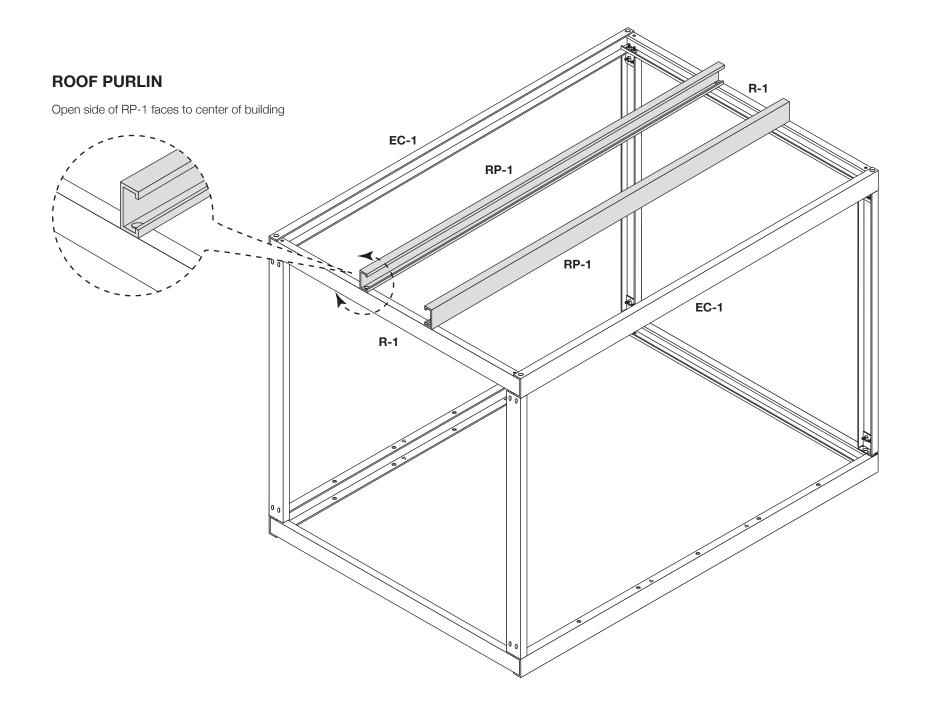

## PARTS LIST

Refer to the parts list on the itemized invoice delivered with your building.

All parts are stenciled on the inside of the channel, purlin, girts and rafters. Example of this below: