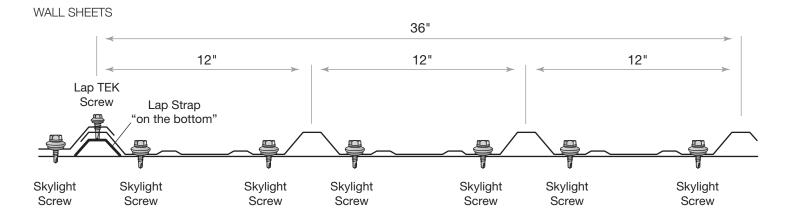

#### SHEETING SCREW PLACEMENT

**ROOF SHEETS** 

NOTE: Make sure to use TEK screws to attach sheets to purlins, lap TEK screws to attach sheets to sheets.