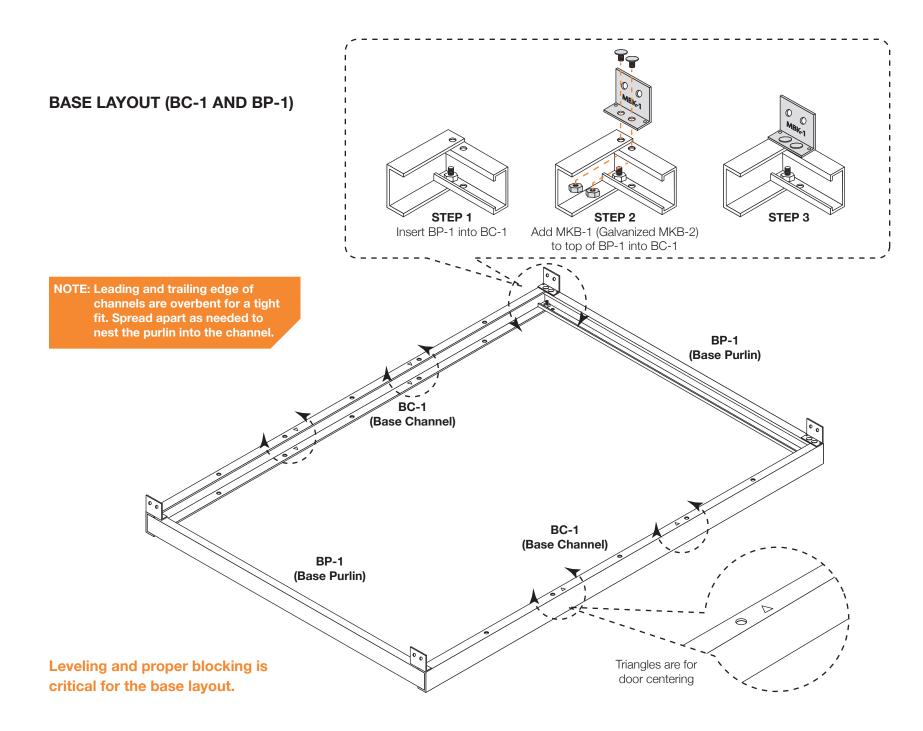

# **6x9 Greenhouse Kit Instructions**

Mueller Greenhouse Building Kits are not engineered structures and do not meet any specific building code criteria. *For video installation instructions, visit our website at www.muellerinc.com/downloads-home/videos-home* 



# 877-2- MUELLER · www.muellerinc.com

## PARTS LIST

Refer to the parts list on the itemized invoice delivered with your building.

All parts are stenciled on the inside of the channel, purlin, girts and rafters. Example of this below:



### **TYPES OF SCREWS**



NOTE: Make sure to use TEK screws to attach sheets to purlins, lap TEK screws to attach sheets to sheets.



#### MAKE SURE THE ASSEMBLY IS SQUARE



















#### SHEETING SCREW PLACEMENT



**ROOF SHEETS** 



NOTE: Make sure to use TEK screws to attach sheets to purlins, lap TEK screws to attach sheets to sheets.

#### SHEETING SIDEWALL WITHOUT DOOR



NOTE: Start sheets 1" in from corner channel and start sheet 1" above the bottom of the base channel

### SHEETING SIDEWALL WITHOUT DOOR







## **BACK SIDE WALL**

Roof to wall sheet alignment

Align major ribs from wall to major rib on roof

NOTE: Make sure panels remain square during installation.







#### SKYLIGHT RIDGE ROLL INSTALLATION