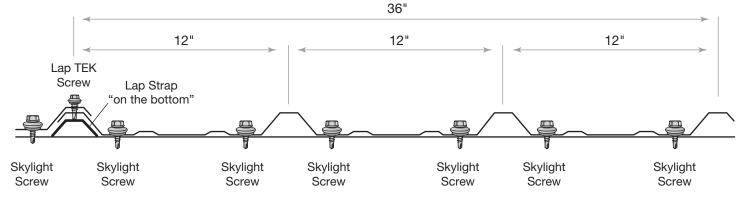

#### SHEETING SCREW PLACEMENT

**ROOF SHEETS** 

NOTE: Make sure to use TEK screws to attach sheets to purlins, lap TEK screws to attach sheets to sheets.