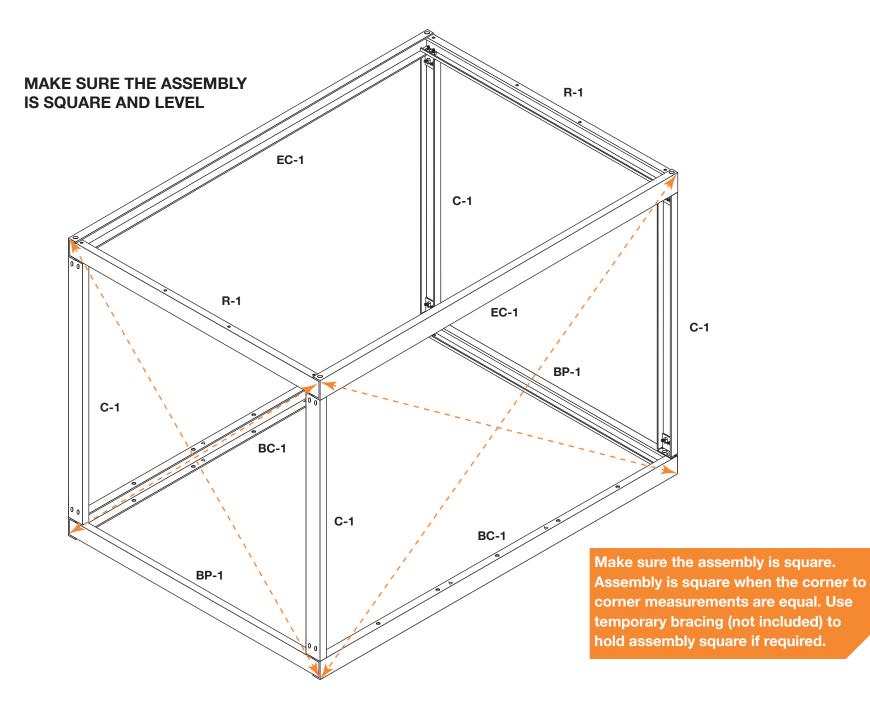

# **6x9 Greenhouse Kit Instructions**

Mueller Greenhouse Building Kits are not engineered structures and do not meet any specific building code criteria. *For video installation instructions, visit our website at www.muellerinc.com/downloads-home/videos-home* 



# 877-2- MUELLER · www.muellerinc.com

## PARTS LIST

Refer to the parts list on the itemized invoice delivered with your building.

All parts are stenciled on the inside of the channel, purlin, girts and rafters. Example of this below:



### **TYPES OF SCREWS**



NOTE: Make sure to use TEK screws to attach sheets to purlins, lap TEK screws to attach sheets to sheets.



#### MAKE SURE THE ASSEMBLY IS SQUARE



















#### SHEETING SCREW PLACEMENT



**ROOF SHEETS** 



NOTE: Make sure to use TEK screws to attach sheets to purlins, lap TEK screws to attach sheets to sheets.

#### SHEETING SIDEWALL WITHOUT DOOR



NOTE: Start sheets 1" in from corner channel and start sheet 1" above the bottom of the base channel

### SHEETING SIDEWALL WITHOUT DOOR







## **BACK SIDE WALL**

Roof to wall sheet alignment

Align major ribs from wall to major rib on roof

NOTE: Make sure panels remain square during installation.







#### SKYLIGHT RIDGE ROLL INSTALLATION