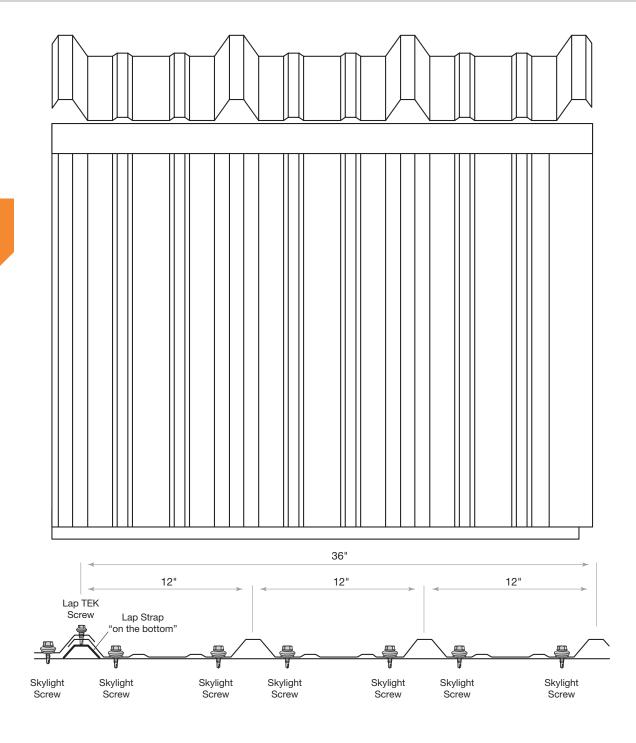

parts are stenciled on the inside of the channel, purlin, girts and rafters. Example of this below:



### **TYPES OF SCREWS**



NOTE: Make sure to use TEK screws to attach sheets to purlins, lap TEK screws to attach sheets to sheets.



#### MAKE SURE THE ASSEMBLY IS SQUARE



















#### SHEETING SCREW PLACEMENT



**ROOF SHEETS** 



NOTE: Make sure to use TEK screws to attach sheets to purlins, lap TEK screws to attach sheets to sheets.

#### SHEETING SIDEWALL WITHOUT DOOR



NOTE: Start sheets 1" in from corner channel and start sheet 1" above the bottom of the base channel

### SHEETING SIDEWALL WITHOUT DOOR







## **BACK SIDE WALL**

Roof to wall sheet alignment

Align major ribs from wall to major rib on roof

NOTE: Make sure panels remain square during installation.







#### SKYLIGHT RIDGE ROLL INSTALLATION