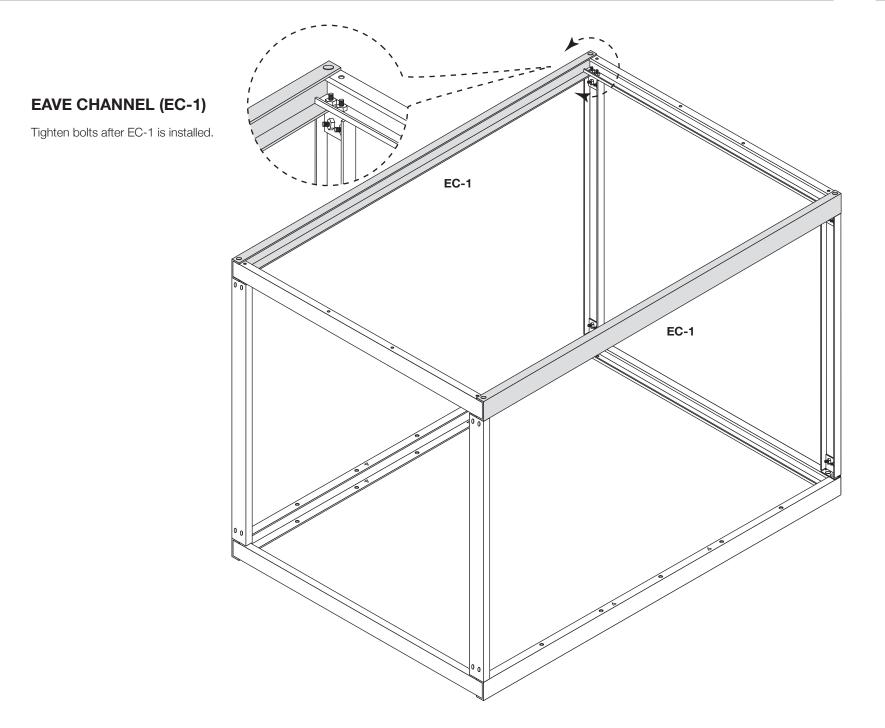

## PARTS LIST

Refer to the parts list on the itemized invoice delivered with your building.

All parts are stenciled on the inside of the channel, purlin, girts and rafters. Example of this below: