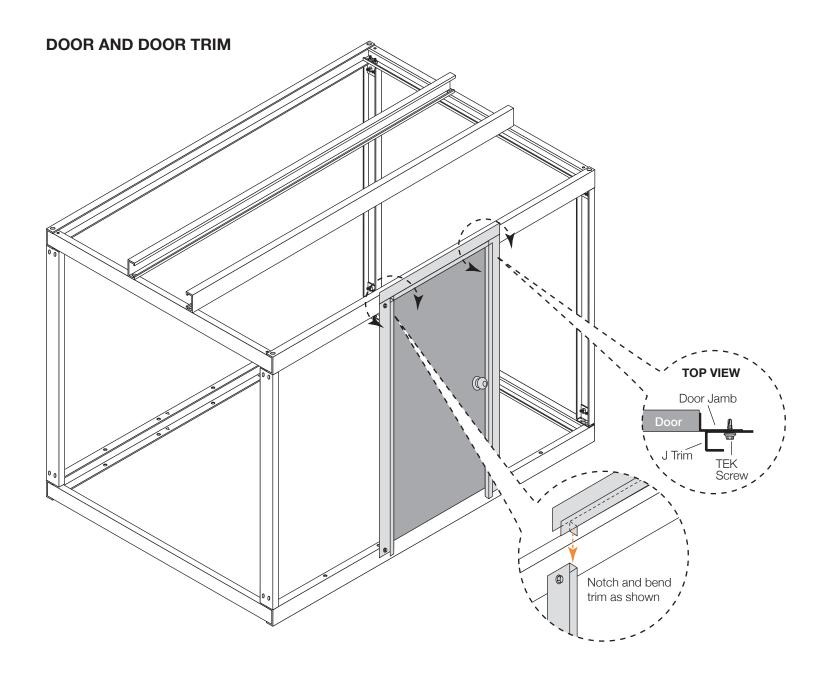

## PARTS LIST

Refer to the parts list on the itemized invoice delivered with your building.

All parts are stenciled on the inside of the channel, purlin, girts and rafters. Example of this below: