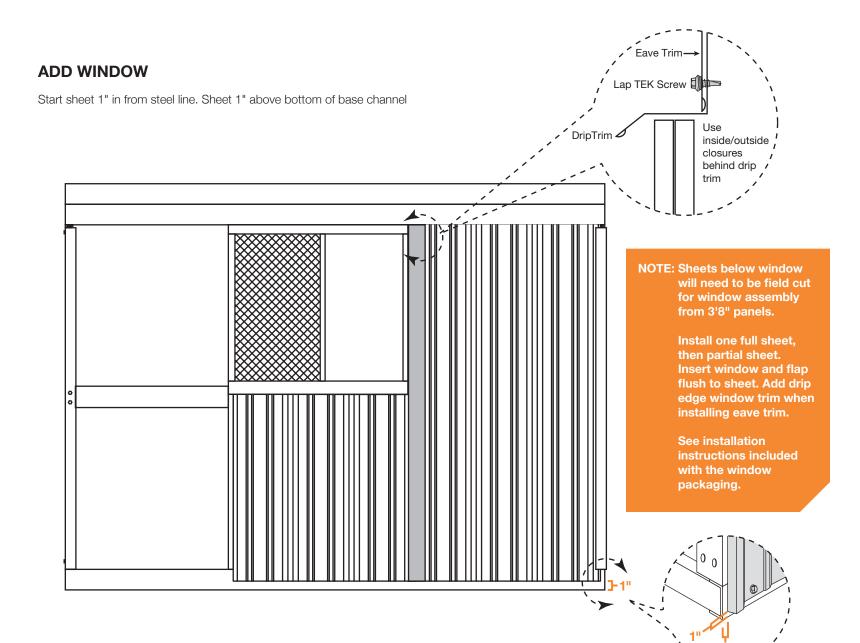

#### SHEETING SIDEWALL WITHOUT DOOR

NOTE: Start sheets 1" in from corner channel and start sheet 1" above the bottom of the base channel

### SHEETING SIDEWALL WITHOUT DOOR