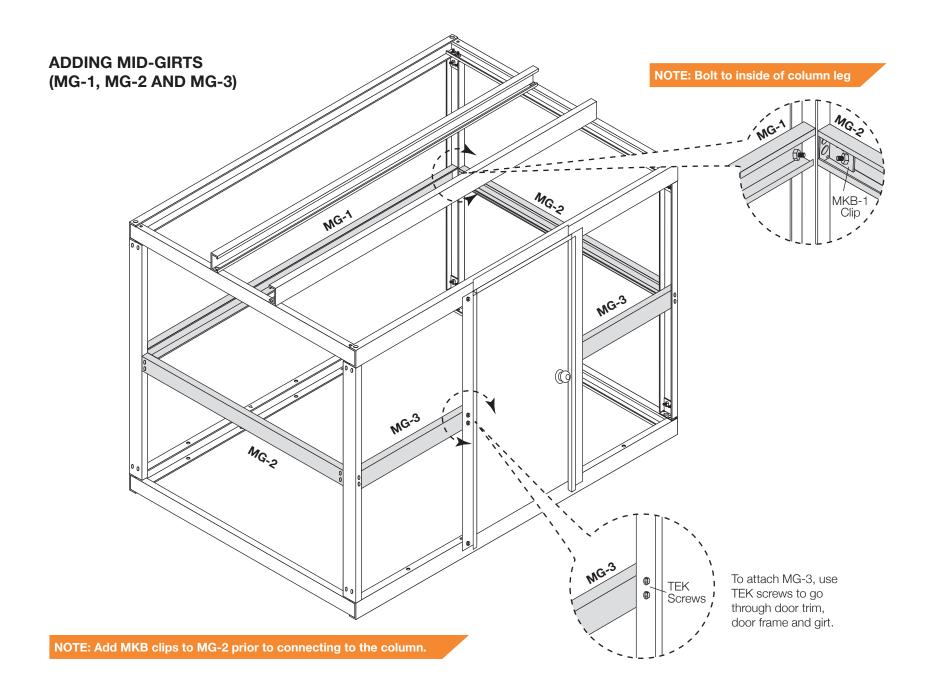

## PARTS LIST

Refer to the parts list on the itemized invoice delivered with your building.

All parts are stenciled on the inside of the channel, purlin, girts and rafters. Example of this below: