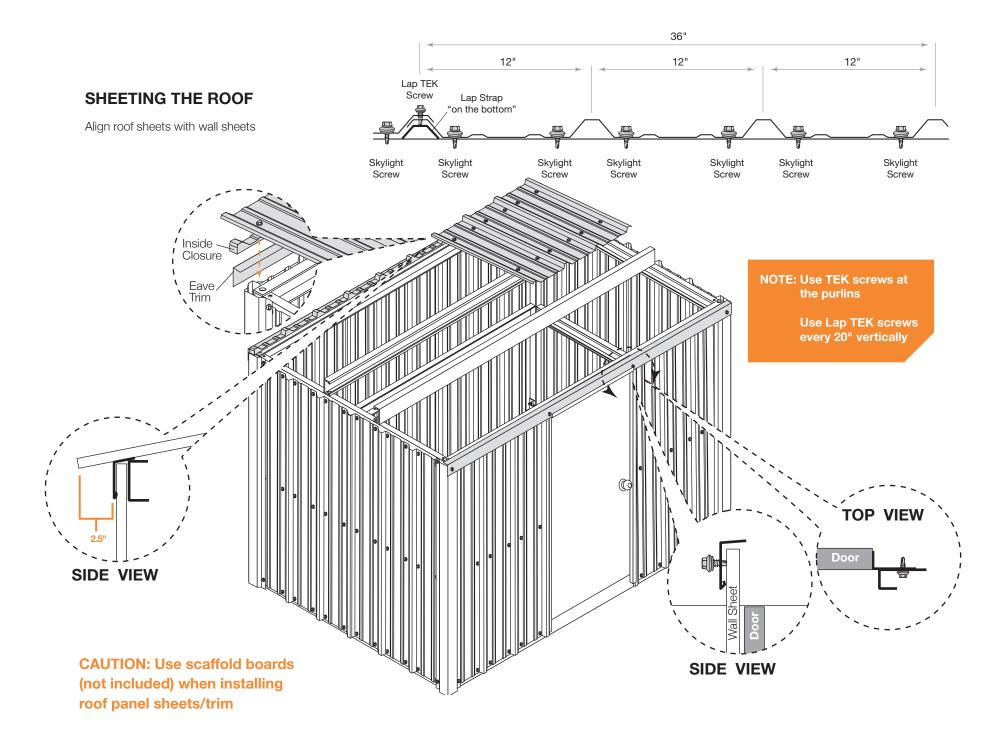

#### SHEETING SCREW PLACEMENT

**ROOF SHEETS** 

NOTE: Make sure to use TEK screws to attach sheets to purlins, lap TEK screws to attach sheets to sheets.

## **BACK SIDE WALL**

Roof to wall sheet alignment

Align major ribs from wall to major rib on roof

NOTE: Make sure panels remain square during installation.