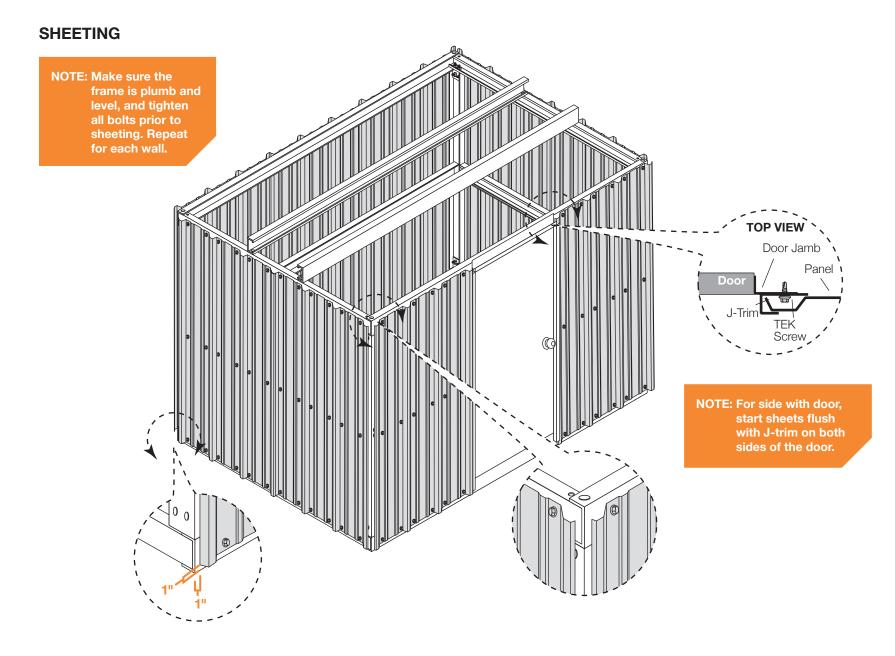

### **TYPES OF SCREWS**

NOTE: Make sure to use TEK screws to attach sheets to purlins, lap TEK screws to attach sheets to sheets.

#### MAKE SURE THE ASSEMBLY IS SQUARE