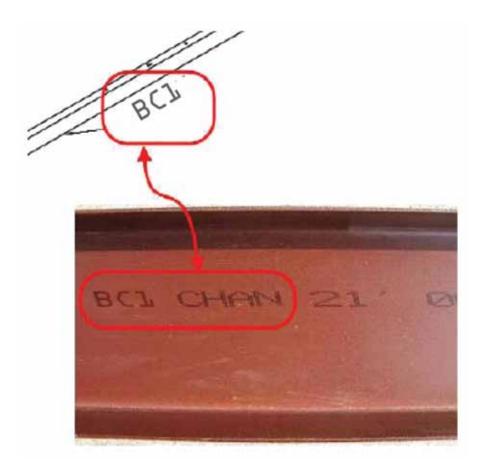

## PARTS LIST

Refer to the parts list on the itemized invoice delivered with your building.

All parts are stenciled on the inside of the channel, purlin, girts and rafters. Example of this below: