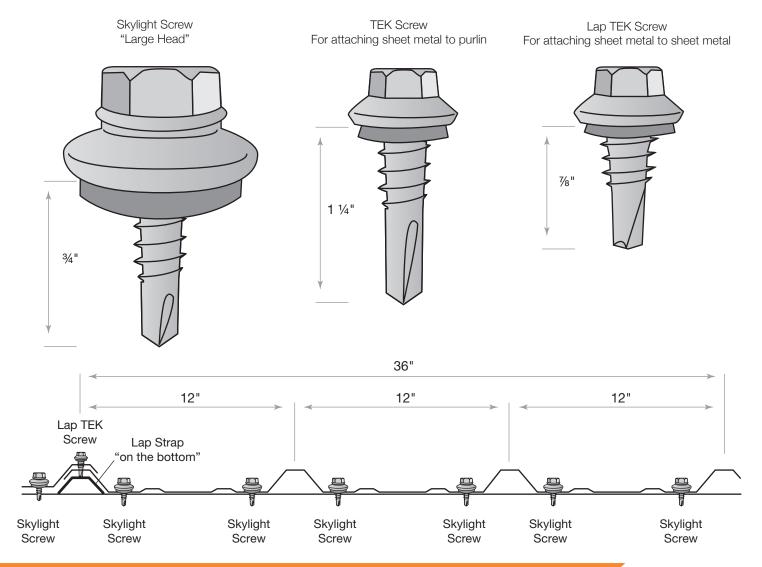

### **TYPES OF SCREWS**

NOTE: Make sure to use TEK screws to attach sheets to purlins, lap TEK screws to attach sheets to sheets.

#### SHEETING SCREW PLACEMENT

**ROOF SHEETS** 

NOTE: Make sure to use TEK screws to attach sheets to purlins, lap TEK screws to attach sheets to sheets.