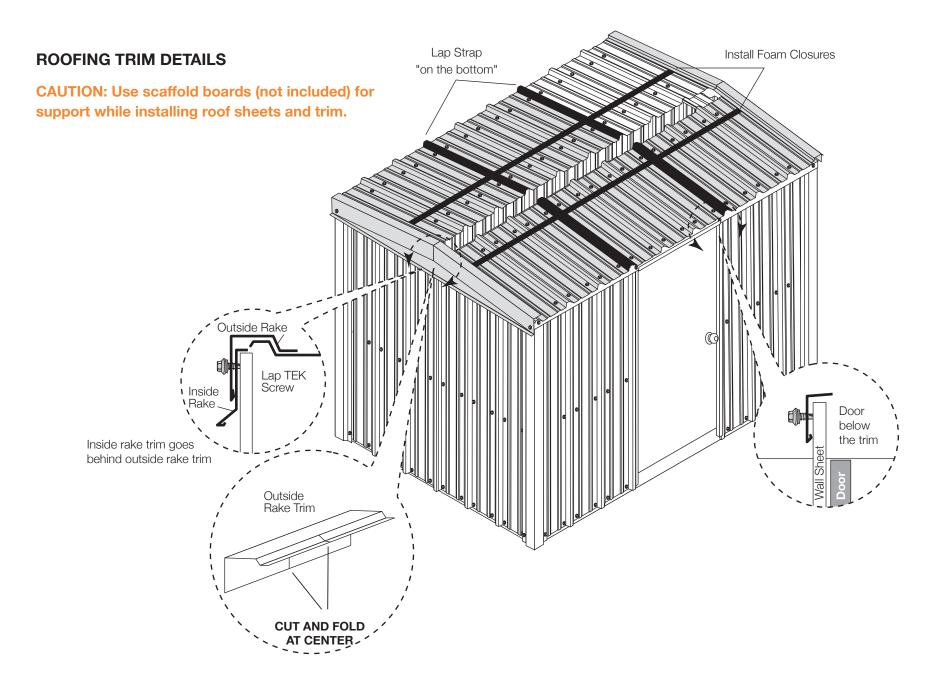

### **TYPES OF SCREWS**

NOTE: Make sure to use TEK screws to attach sheets to purlins, lap TEK screws to attach sheets to sheets.