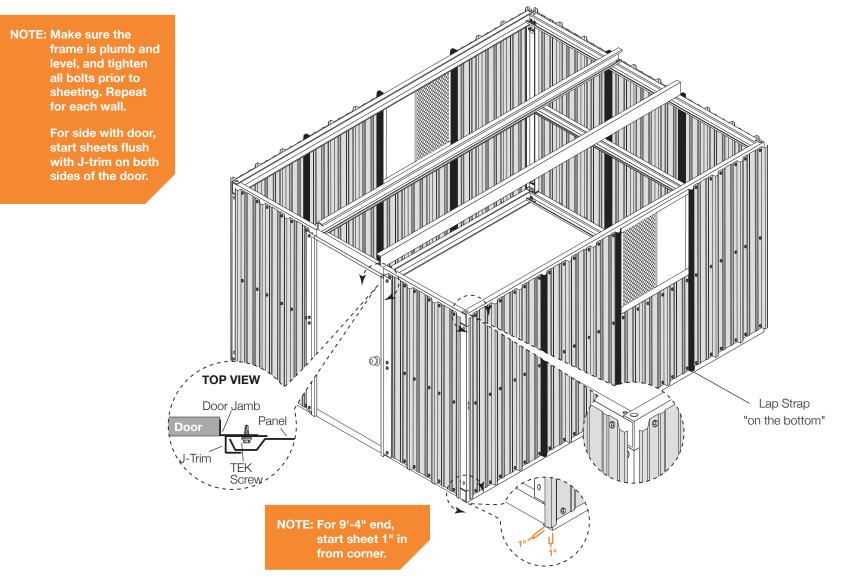

al buildings, roofing & components

## 877-2-MUELLER · www.muellerinc.com

### PARTS LIST

Refer to the parts list on the itemized invoice delivered with your building.

All parts are stenciled on the inside of the channel, purlin, girts and rafters. Example of this below:



#### **TYPES OF SCREWS**



NOTE: Make sure to use TEK screws to attach sheets to purlins, lap TEK screws to attach sheets to sheets.



#### MAKE SURE THE ASSEMBLY IS SQUARE



















#### SHEETING SCREW PLACEMENT



**ROOF SHEETS** 



NOTE: Make sure to use TEK screws to attach sheets to purlins, lap TEK screws to attach sheets to sheets.

#### SHEETING SIDEWALL



NOTE: Start sheets 1" in from corner channel and start sheet 1" above the bottom of the base channel.

#### SHEETING ENDWALL



#### SHEETING



#### **CORNER TRIM**





Roof to wall sheet alignment.

Align major ribs from wall to major rib on roof.

NOTE: Make sure panels remain square during installation.









#### SKYLIGHT RIDGE ROLL INSTALLATION