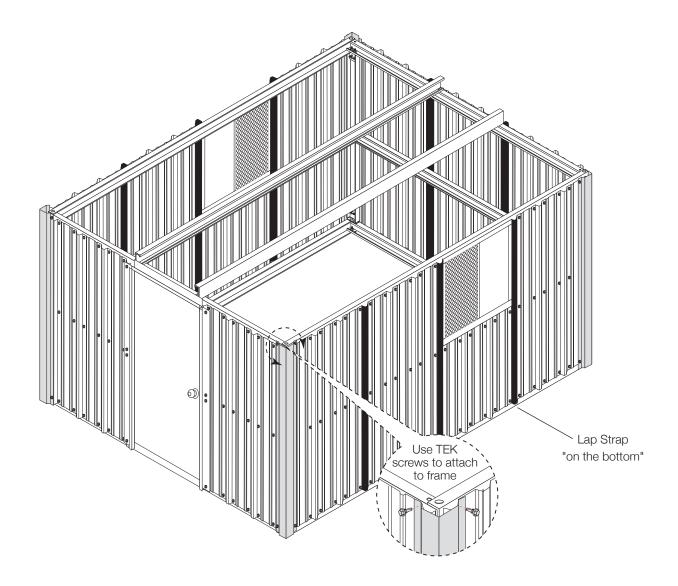

components

## 877-2-MUELLER · www.muellerinc.com

### PARTS LIST

Refer to the parts list on the itemized invoice delivered with your building.

All parts are stenciled on the inside of the channel, purlin, girts and rafters. Example of this below:



#### **TYPES OF SCREWS**



NOTE: Make sure to use TEK screws to attach sheets to purlins, lap TEK screws to attach sheets to sheets.



#### MAKE SURE THE ASSEMBLY IS SQUARE



















#### SHEETING SCREW PLACEMENT



**ROOF SHEETS** 



NOTE: Make sure to use TEK screws to attach sheets to purlins, lap TEK screws to attach sheets to sheets.

#### SHEETING SIDEWALL



NOTE: Start sheets 1" in from corner channel and start sheet 1" above the bottom of the base channel.

#### SHEETING ENDWALL



#### SHEETING



#### **CORNER TRIM**





Roof to wall sheet alignment.

Align major ribs from wall to major rib on roof.

NOTE: Make sure panels remain square during installation.









#### SKYLIGHT RIDGE ROLL INSTALLATION