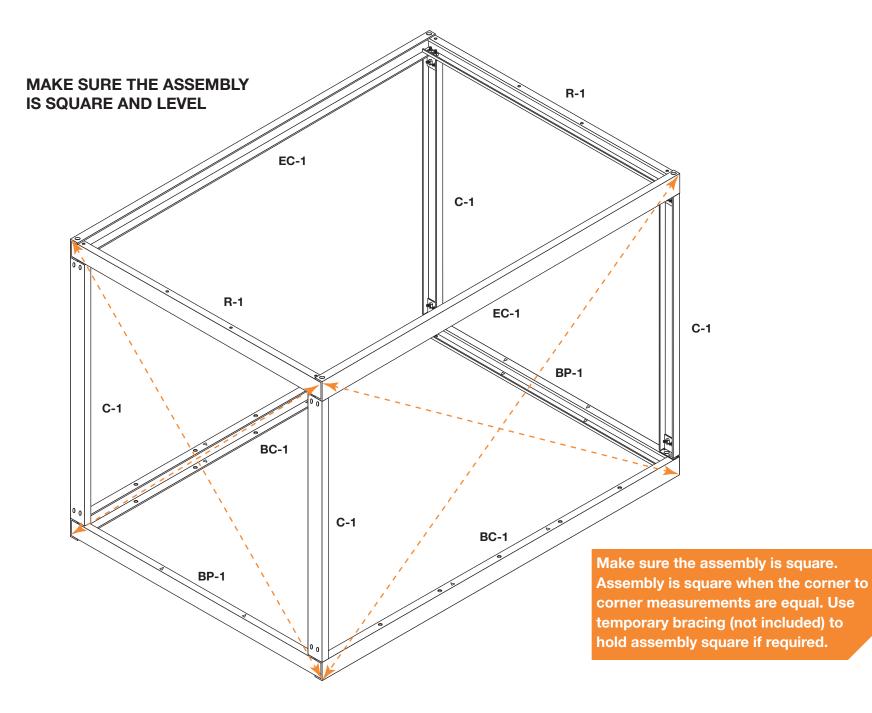

## **9x12 Greenhouse Kit Instructions**

Mueller Greenhouse Building Kits are not engineered structures and do not meet any specific building code criteria. *For video installation instructions, visit our website at www.muellerinc.com/downloads-home/videos-home* 

# MUELLER, INC. Metal buildings, roofing & components

## 877-2-MUELLER · www.muellerinc.com

### PARTS LIST

Refer to the parts list on the itemized invoice delivered with your building.

All parts are stenciled on the inside of the channel, purlin, girts and rafters. Example of this below:



#### **TYPES OF SCREWS**



NOTE: Make sure to use TEK screws to attach sheets to purlins, lap TEK screws to attach sheets to sheets.



#### MAKE SURE THE ASSEMBLY IS SQUARE



















#### SHEETING SCREW PLACEMENT



**ROOF SHEETS** 



NOTE: Make sure to use TEK screws to attach sheets to purlins, lap TEK screws to attach sheets to sheets.

#### SHEETING SIDEWALL



NOTE: Start sheets 1" in from corner channel and start sheet 1" above the bottom of the base channel.

#### SHEETING ENDWALL



#### SHEETING



#### **CORNER TRIM**





Roof to wall sheet alignment.

Align major ribs from wall to major rib on roof.

NOTE: Make sure panels remain square during installation.









#### SKYLIGHT RIDGE ROLL INSTALLATION