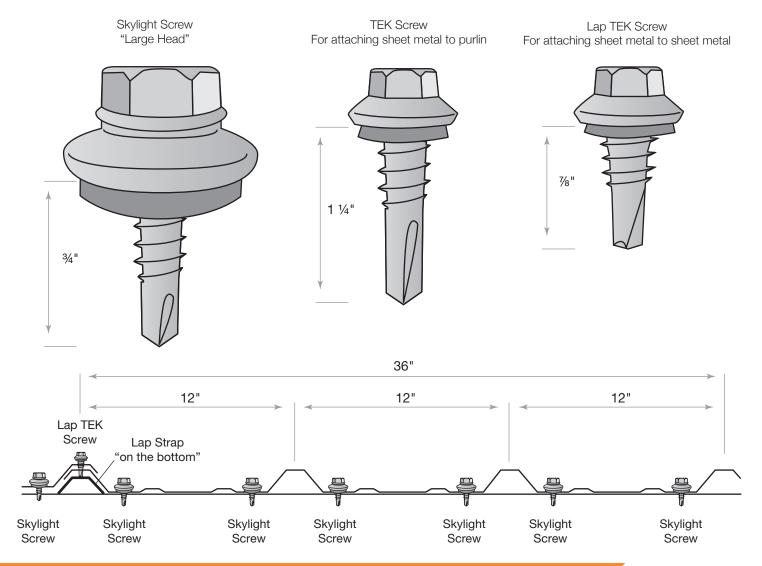

#### **TYPES OF SCREWS**

NOTE: Make sure to use TEK screws to attach sheets to purlins, lap TEK screws to attach sheets to sheets.

#### SHEETING SCREW PLACEMENT

**ROOF SHEETS** 

NOTE: Make sure to use TEK screws to attach sheets to purlins, lap TEK screws to attach sheets to sheets.