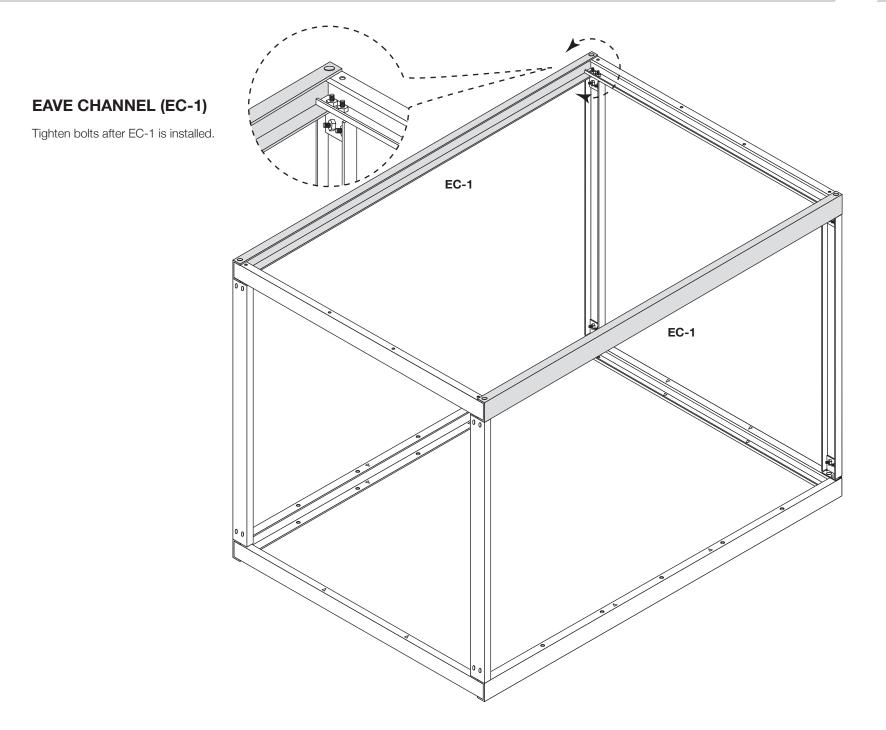

### PARTS LIST

Refer to the parts list on the itemized invoice delivered with your building.

All parts are stenciled on the inside of the channel, purlin, girts and rafters. Example of this below: