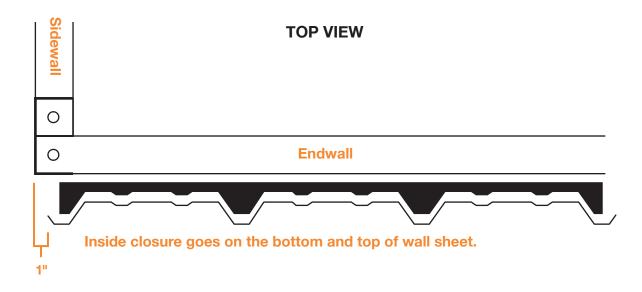

#### SHEETING SIDEWALL

NOTE: Start sheets 1" in from corner channel and start sheet 1" above the bottom of the base channel.

#### SHEETING ENDWALL