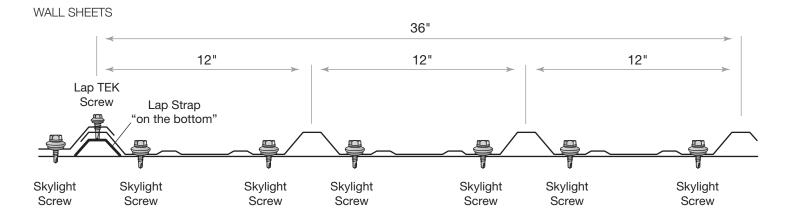

#### SHEETING SCREW PLACEMENT

**ROOF SHEETS** 

NOTE: Make sure to use TEK screws to attach sheets to purlins, lap TEK screws to attach sheets to sheets.