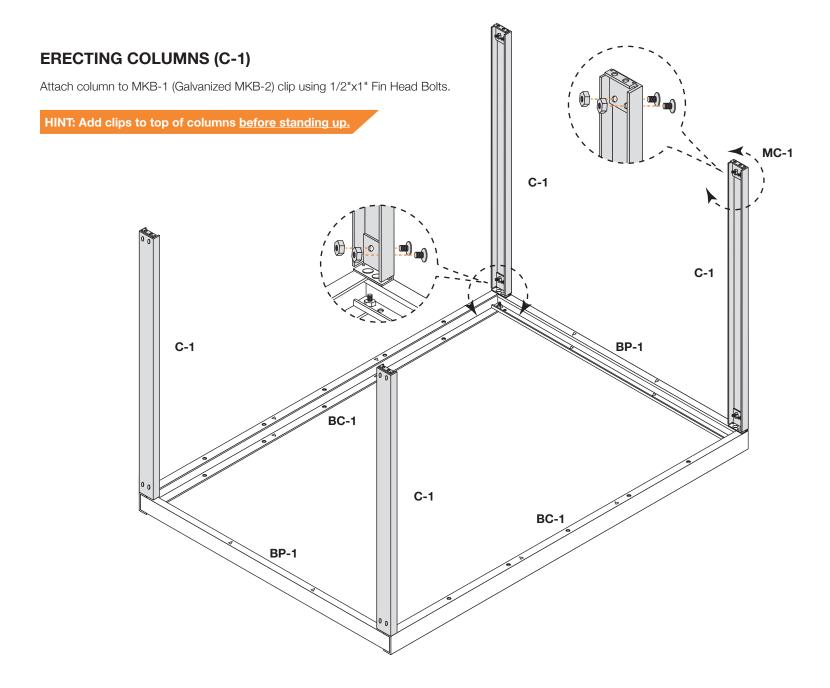

### PARTS LIST

Refer to the parts list on the itemized invoice delivered with your building.

All parts are stenciled on the inside of the channel, purlin, girts and rafters. Example of this below: