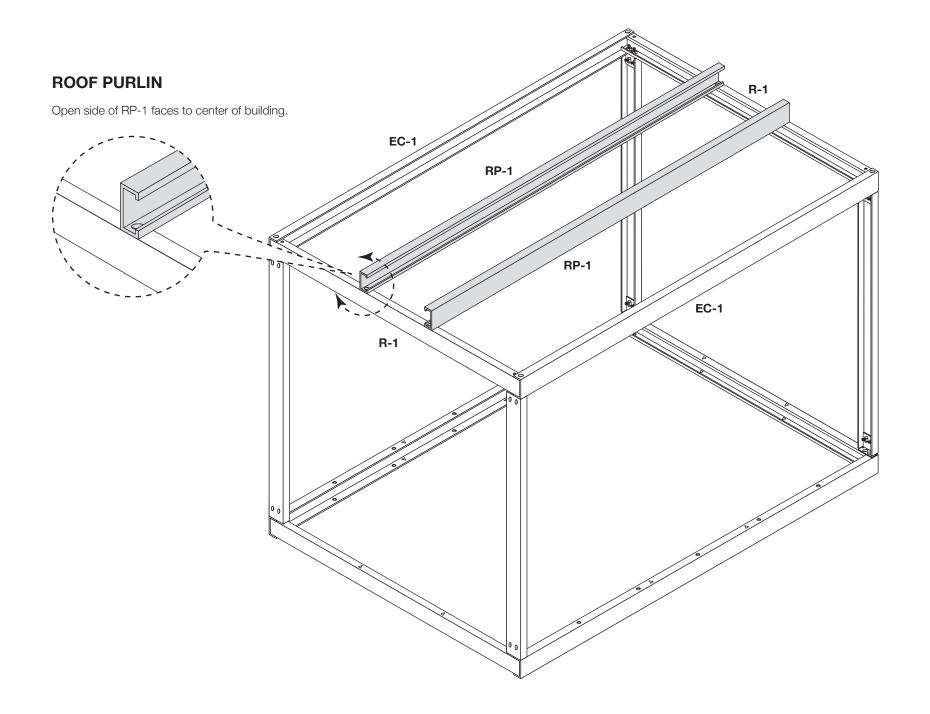

### PARTS LIST

Refer to the parts list on the itemized invoice delivered with your building.

All parts are stenciled on the inside of the channel, purlin, girts and rafters. Example of this below: