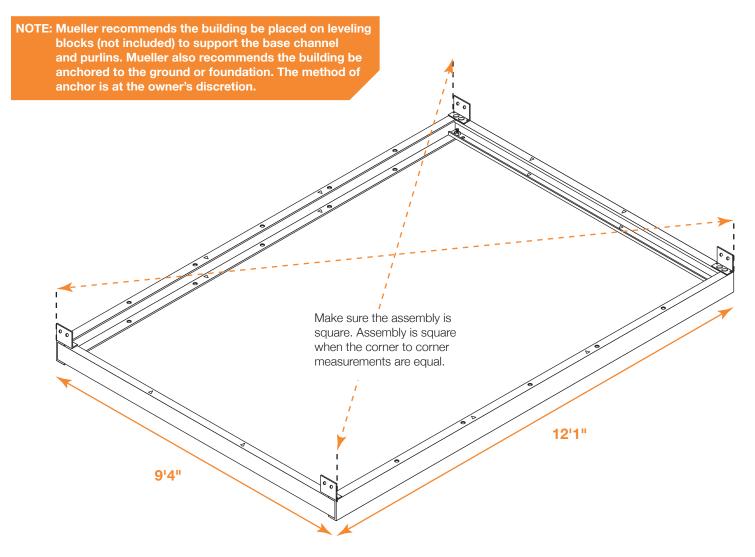

## **9x12 Greenhouse Kit Instructions**

Mueller Greenhouse Building Kits are not engineered structures and do not meet any specific building code criteria. *For video installation instructions, visit our website at www.muellerinc.com/downloads-home/videos-home* 

# MUELLER, INC. Metal buildings, roofing & components

## 877-2-MUELLER · www.muellerinc.com

### PARTS LIST

Refer to the parts list on the itemized invoice delivered with your building.

All parts are stenciled on the inside of the channel, purlin, girts and rafters. Example of this below:



#### **TYPES OF SCREWS**



NOTE: Make sure to use TEK screws to attach sheets to purlins, lap TEK screws to attach sheets to sheets.



#### MAKE SURE THE ASSEMBLY IS SQUARE



















#### SHEETING SCREW PLACEMENT



**ROOF SHEETS** 



NOTE: Make sure to use TEK screws to attach sheets to purlins, lap TEK screws to attach sheets to sheets.

#### SHEETING SIDEWALL



NOTE: Start sheets 1" in from corner channel and start sheet 1" above the bottom of the base channel.

#### SHEETING ENDWALL



#### SHEETING



#### **CORNER TRIM**





Roof to wall sheet alignment.

Align major ribs from wall to major rib on roof.

NOTE: Make sure panels remain square during installation.









#### SKYLIGHT RIDGE ROLL INSTALLATION