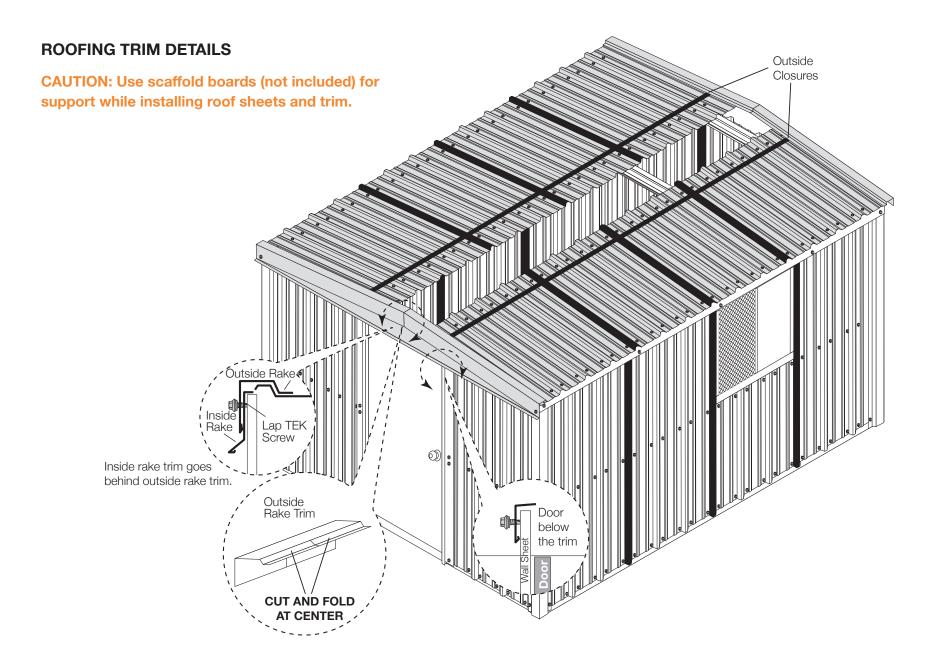

#### **CORNER TRIM**

Roof to wall sheet alignment.

Align major ribs from wall to major rib on roof.

NOTE: Make sure panels remain square during installation.