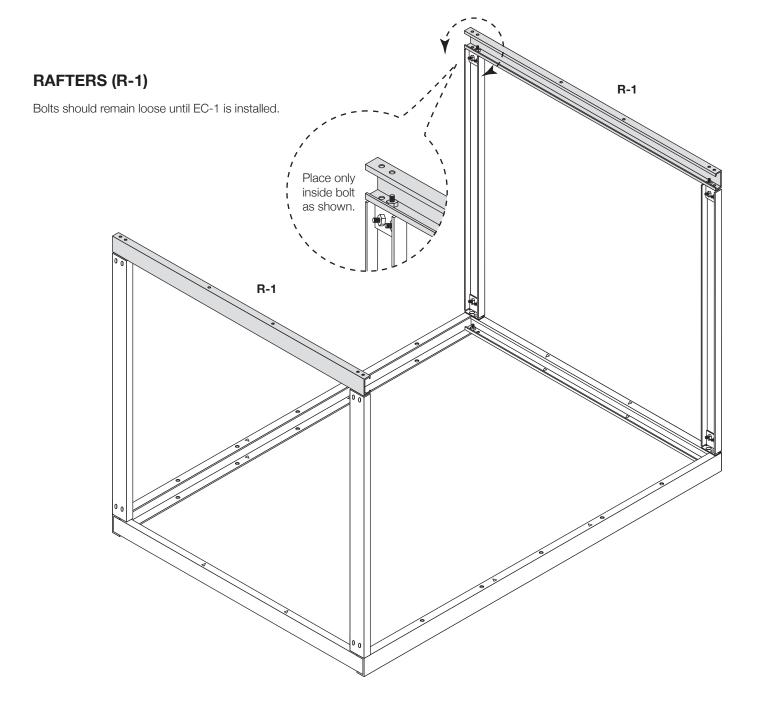

### PARTS LIST

Refer to the parts list on the itemized invoice delivered with your building.

All parts are stenciled on the inside of the channel, purlin, girts and rafters. Example of this below: