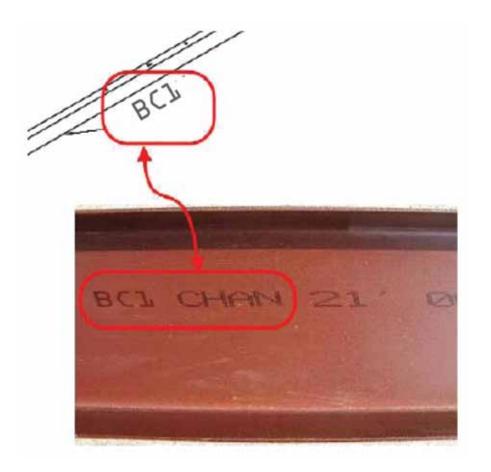

### PARTS LIST

Refer to the parts list on the itemized invoice delivered with your building.

All parts are stenciled on the inside of the channel, purlin, girts and rafters. Example of this below: