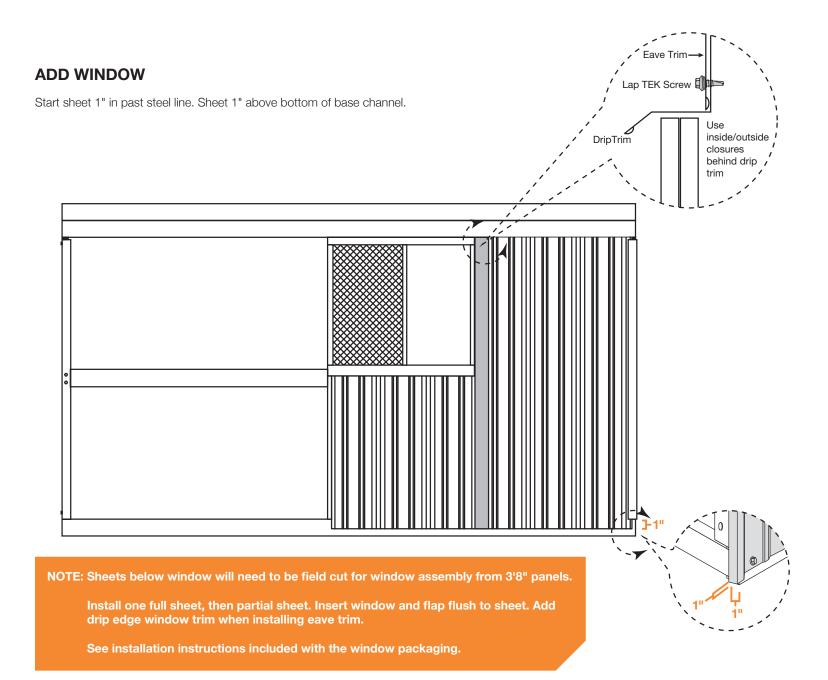

#### SHEETING SIDEWALL

NOTE: Start sheets 1" in from corner channel and start sheet 1" above the bottom of the base channel.