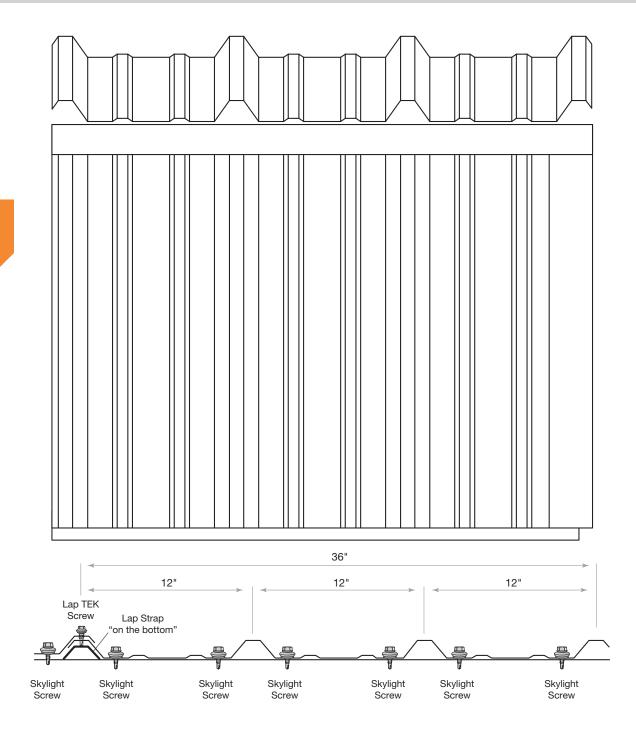

All parts are stenciled on the inside of the channel, purlin, girts and rafters. Example of this below:



#### **TYPES OF SCREWS**



NOTE: Make sure to use TEK screws to attach sheets to purlins, lap TEK screws to attach sheets to sheets.



#### MAKE SURE THE ASSEMBLY IS SQUARE



















#### SHEETING SCREW PLACEMENT



**ROOF SHEETS** 



NOTE: Make sure to use TEK screws to attach sheets to purlins, lap TEK screws to attach sheets to sheets.

#### SHEETING SIDEWALL



NOTE: Start sheets 1" in from corner channel and start sheet 1" above the bottom of the base channel.

#### SHEETING ENDWALL



#### SHEETING



#### **CORNER TRIM**





Roof to wall sheet alignment.

Align major ribs from wall to major rib on roof.

NOTE: Make sure panels remain square during installation.









#### SKYLIGHT RIDGE ROLL INSTALLATION