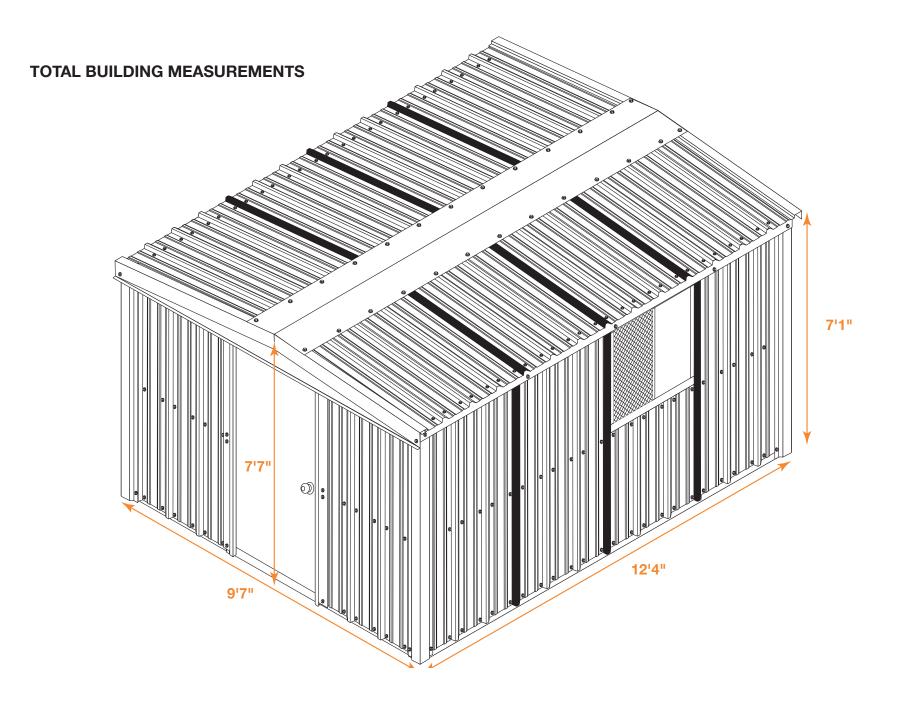

channel, purlin, girts and rafters. Example of this below:



#### **TYPES OF SCREWS**



NOTE: Make sure to use TEK screws to attach sheets to purlins, lap TEK screws to attach sheets to sheets.



#### MAKE SURE THE ASSEMBLY IS SQUARE



















#### SHEETING SCREW PLACEMENT



**ROOF SHEETS** 



NOTE: Make sure to use TEK screws to attach sheets to purlins, lap TEK screws to attach sheets to sheets.

#### SHEETING SIDEWALL



NOTE: Start sheets 1" in from corner channel and start sheet 1" above the bottom of the base channel.

#### SHEETING ENDWALL



#### SHEETING



#### **CORNER TRIM**





Roof to wall sheet alignment.

Align major ribs from wall to major rib on roof.

NOTE: Make sure panels remain square during installation.









#### SKYLIGHT RIDGE ROLL INSTALLATION