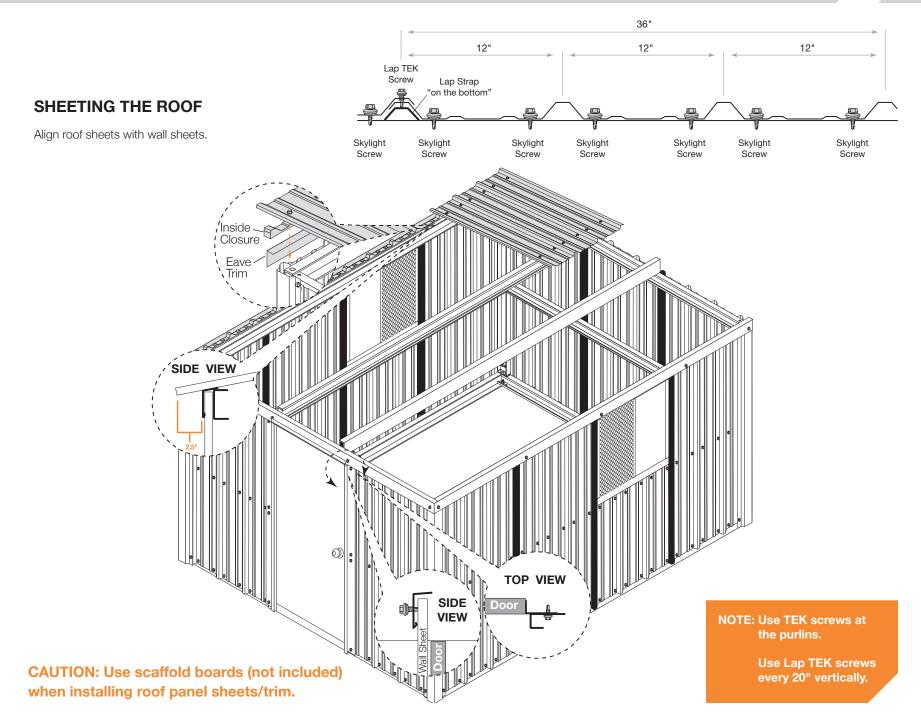

#### SHEETING SCREW PLACEMENT

**ROOF SHEETS** 

NOTE: Make sure to use TEK screws to attach sheets to purlins, lap TEK screws to attach sheets to sheets.

#### **CORNER TRIM**

Roof to wall sheet alignment.

Align major ribs from wall to major rib on roof.

NOTE: Make sure panels remain square during installation.