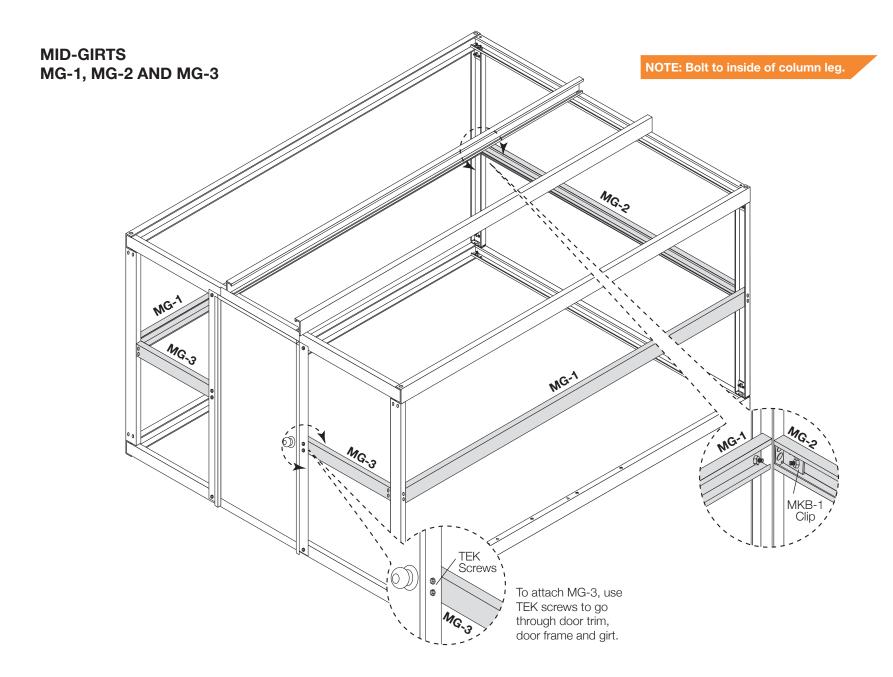

### PARTS LIST

Refer to the parts list on the itemized invoice delivered with your building.

All parts are stenciled on the inside of the channel, purlin, girts and rafters. Example of this below: