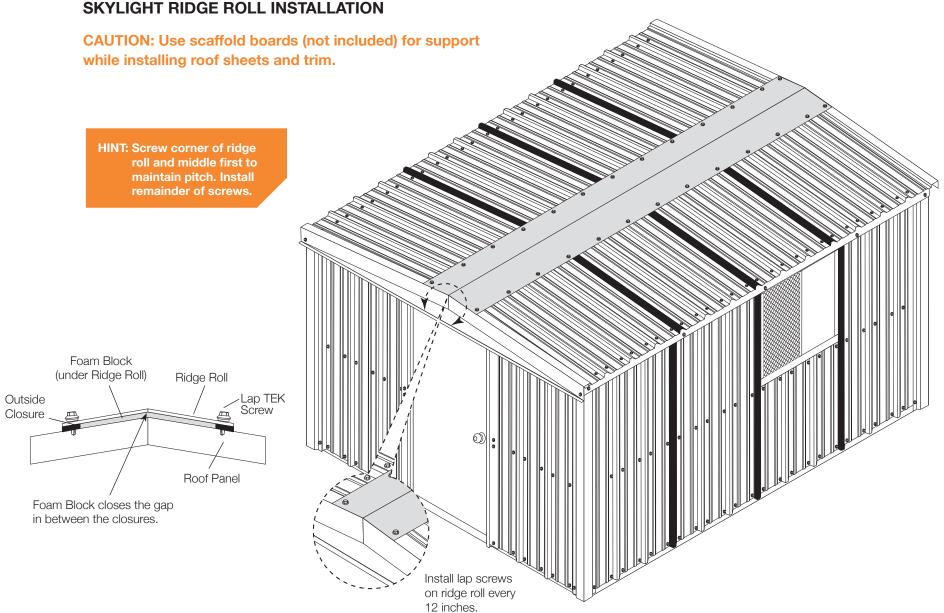

parts are stenciled on the inside of the channel, purlin, girts and rafters. Example of this below:



#### **TYPES OF SCREWS**



NOTE: Make sure to use TEK screws to attach sheets to purlins, lap TEK screws to attach sheets to sheets.



#### MAKE SURE THE ASSEMBLY IS SQUARE



















#### SHEETING SCREW PLACEMENT



**ROOF SHEETS** 



NOTE: Make sure to use TEK screws to attach sheets to purlins, lap TEK screws to attach sheets to sheets.

#### SHEETING SIDEWALL



NOTE: Start sheets 1" in from corner channel and start sheet 1" above the bottom of the base channel.

#### SHEETING ENDWALL



#### SHEETING



#### **CORNER TRIM**





Roof to wall sheet alignment.

Align major ribs from wall to major rib on roof.

NOTE: Make sure panels remain square during installation.









#### SKYLIGHT RIDGE ROLL INSTALLATION