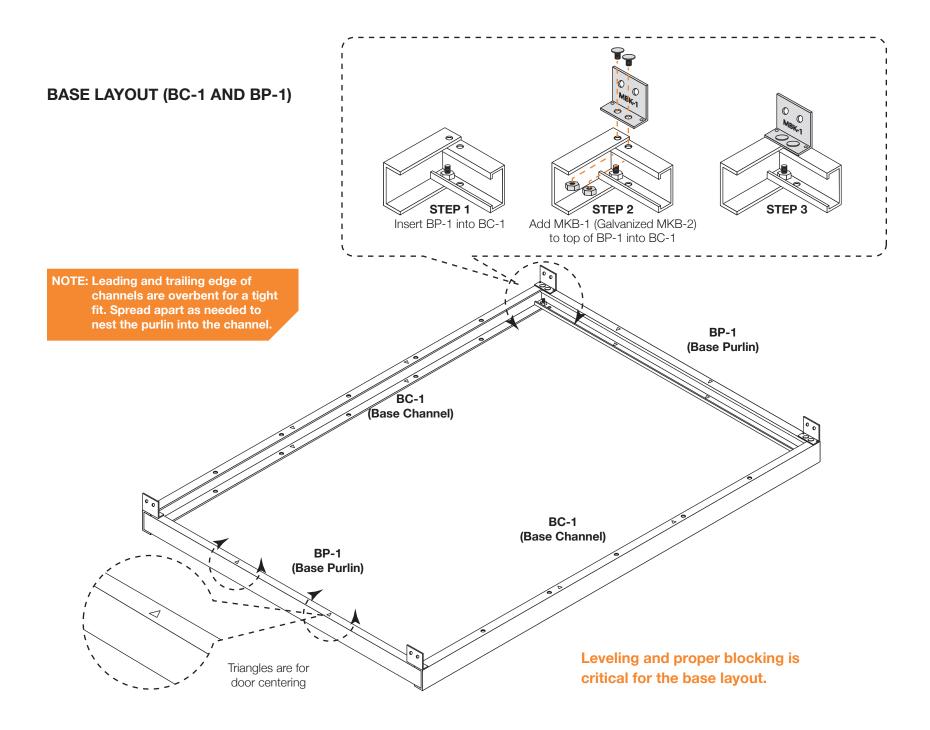

## **9x12 Greenhouse Kit Instructions**

Mueller Greenhouse Building Kits are not engineered structures and do not meet any specific building code criteria. *For video installation instructions, visit our website at www.muellerinc.com/downloads-home/videos-home* 

# MUELLER, INC. Metal buildings, roofing & components

## 877-2-MUELLER · www.muellerinc.com

### PARTS LIST

Refer to the parts list on the itemized invoice delivered with your building.

All parts are stenciled on the inside of the channel, purlin, girts and rafters. Example of this below:



#### **TYPES OF SCREWS**



NOTE: Make sure to use TEK screws to attach sheets to purlins, lap TEK screws to attach sheets to sheets.



#### MAKE SURE THE ASSEMBLY IS SQUARE



















#### SHEETING SCREW PLACEMENT



**ROOF SHEETS** 



NOTE: Make sure to use TEK screws to attach sheets to purlins, lap TEK screws to attach sheets to sheets.

#### SHEETING SIDEWALL



NOTE: Start sheets 1" in from corner channel and start sheet 1" above the bottom of the base channel.

#### SHEETING ENDWALL



#### SHEETING



#### **CORNER TRIM**





Roof to wall sheet alignment.

Align major ribs from wall to major rib on roof.

NOTE: Make sure panels remain square during installation.









#### SKYLIGHT RIDGE ROLL INSTALLATION