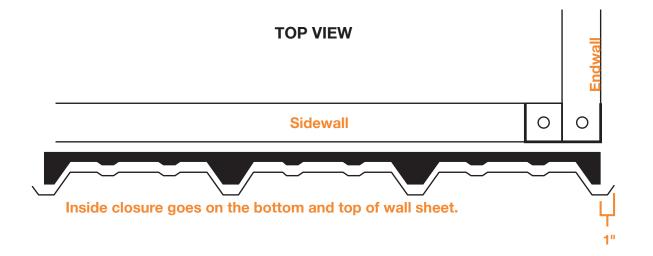

#### SHEETING SIDEWALL

NOTE: Start sheets 1" in from corner channel and start sheet 1" above the bottom of the base channel.