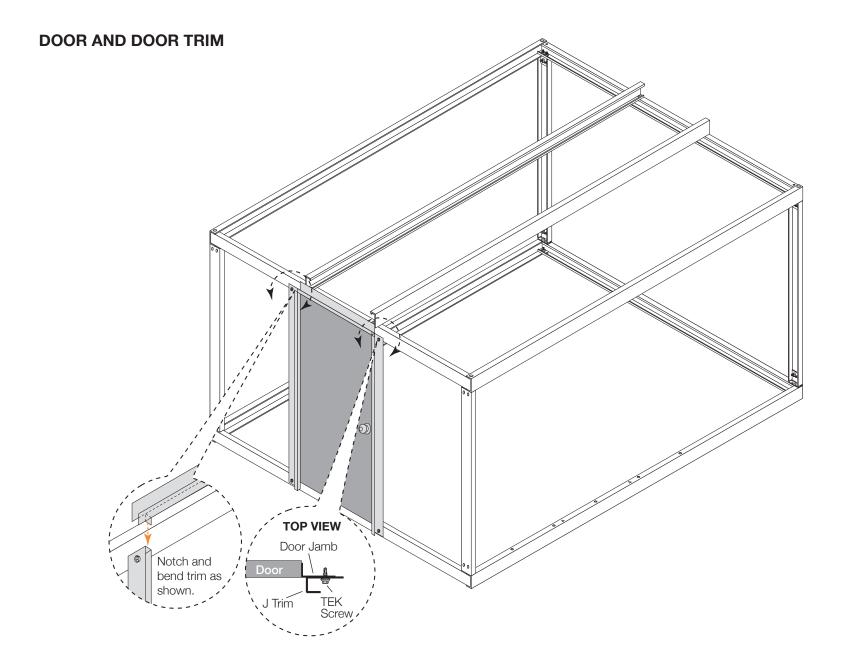

### PARTS LIST

Refer to the parts list on the itemized invoice delivered with your building.

All parts are stenciled on the inside of the channel, purlin, girts and rafters. Example of this below: