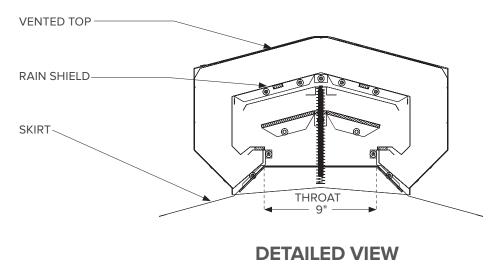

# **COMMERCIAL RIDGE VENT INSTALLATION GUIDE**



### **INSTALLATION DETAILS**

### **COMMERCIAL RIDGE VENT**







### **PITCH ADJUSTMENT**



#### **END CAP DETAIL**

### **NOTE:**

End Cap has to be field cut to roof pitch. The dotted line illustrates cutting to the 6/12 pitch indicator on End Cap.

### **ROOF PITCH GREATER THAN 5:12**

Remove two bottom rivets before installing drain. Attach drain to end cap with pop rivets or lap screws.

## **SINGLE**





Mueller can provide metal or foam closures as well as Butyl Tape Sealant - they would need to be ordered separately.



**Single Vent Illustration of Installing Drain** 

### **CONTINUOUS**





Illustration for Multi Unit Splice Installing Drain

#### GENERAL MUELLER VENT (LOW PROFILE AND COMMERCIAL) WARRANTY

#### Referenced in Order Documents as Warranty Code VT05

Scope and Remedy. Vent products which have been fabricated by Mueller, Inc