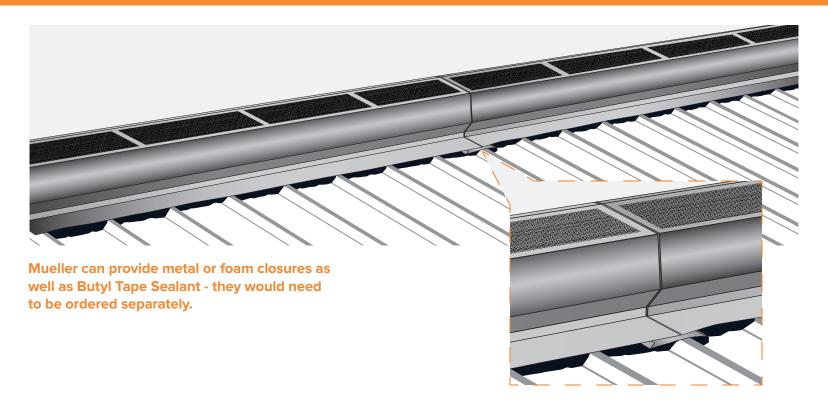

## **SINGLE**

Mueller can provide metal or foam closures as well as Butyl Tape Sealant - they would need to be ordered separately.

**Single Vent Illustration of Installing Drain** 

### **CONTINUOUS**

Illustration for Multi Unit Splice Installing Drain