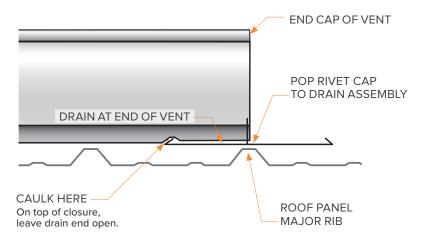

### **ROOF PITCH GREATER THAN 5:12**

Remove two bottom rivets before installing drain. Attach drain to end cap with pop rivets or lap screws.