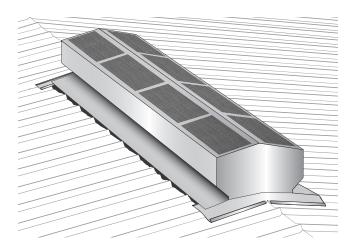

## **SINGLE**

Mueller can provide metal or foam closures as well as Butyl Tape Sealant - they would need to be ordered separately.

**Single Vent Illustration of Installing Drain** 