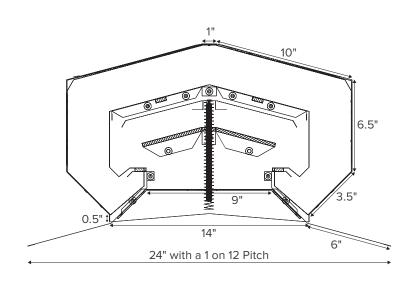

# **COMMERCIAL RIDGE VENT INSTALLATION GUIDE**



### **INSTALLATION DETAILS**

### **COMMERCIAL RIDGE VENT**







### **PITCH ADJUSTMENT**



#### **END CAP DETAIL**

### **NOTE:**

End Cap has to be field cut to roof pitch. The dotted line illustrates cutting to the 6/12 pitch indicator on End Cap.

### **ROOF PITCH GREATER THAN 5:12**

Remove two bottom rivets before installing drain. Attach drain to end cap with pop rivets or lap screws.

## **SINGLE**





Mueller can provide metal or foam closures as well as Butyl Tape Sealant - they would need to be ordered separately.



**Single Vent Illustration of Installing Drain** 

### **CONTINUOUS**





Illustration for Multi Unit Splice Installing Drain

#### GENERAL MUELLER VENT (LOW PROFILE AND COMMERCIAL) WARRANTY

#### Referenced in Order Documents as Warranty Code VT05

Scope and Remedy. Vent products which have been fabricated by Mueller, I