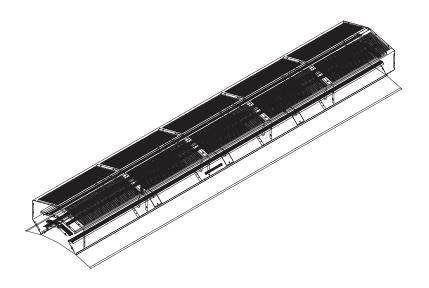

# **COMMERCIAL RIDGE VENT INSTALLATION GUIDE**



### **INSTALLATION DETAILS**

### **COMMERCIAL RIDGE VENT**







### **PITCH ADJUSTMENT**



#### **END CAP DETAIL**

### **NOTE:**

End Cap has to be field cut to roof pitch. The dotted line illustrates cutting to the 6/12 pitch indicator on End Cap.

### **ROOF PITCH GREATER THAN 5:12**

Remove two bottom rivets before installing drain. Attach drain to end cap with pop rivets or lap screws.

## **SINGLE**





Mueller can provide metal or foam closures as well as Butyl Tape Sealant - they would need to be ordered separately.



**Single Vent Illustration of Installing Drain** 

### **CONTINUOUS**





Illustration for Multi Unit Splice Installing Drain

#### GENERAL MUELLER VENT (LOW PROFILE AND COMMERCIAL) WARRANTY

#### Referenced in Order Documents as Warranty Code VT05

Scope and Remedy. Vent products which have been fabricated by Mueller, Inc. shall be free of defects in material and workmanship for a period of one year after shipment. Mueller, Inc.'s sole responsibility for any such defects shall rest at Mueller, Inc.'s discretion to either (1) replacement of the defective product at the original point of delivery, or (2) reimbursement for the price paid by the customer for the defecti