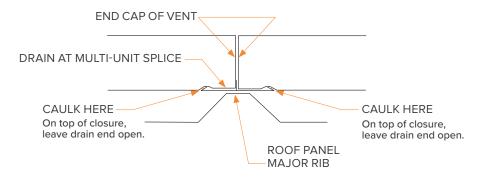

# **COMMERCIAL RIDGE VENT INSTALLATION GUIDE**



### **INSTALLATION DETAILS**

### **COMMERCIAL RIDGE VENT**







### **PITCH ADJUSTMENT**



#### **END CAP DETAIL**

### **NOTE:**

End Cap has to be field cut to roof pitch. The dotted line illustrates cutting to the 6/12 pitch indicator on End Cap.

### **ROOF PITCH GREATER THAN 5:12**

Remove two bottom rivets before installing drain. Attach drain to end cap with pop rivets or lap screws.

## **SINGLE**





Mueller can provide metal or foam closures as well as Butyl Tape Sealant - they would need to be ordered separately.



**Single Vent Illustration of Installing Drain** 

### **CONTINUOUS**





Illustration for Multi Unit Splice Installing Drain

#### GENERAL MUELLER VENT (LOW PROFILE AND COMMERCIAL) WARRANTY

#### Referenced in Order Documents as Warranty Code VT05

Scope and Remedy. Vent products which have been fabricated by Mueller, Inc. shall be free of defects in material and workmanship for a period of one year after shipment. Mueller, Inc.'s sole responsibility for any such defects shall rest at Mueller, Inc.'s discretion to either (1) replacement of the defective product at the original point of delivery, or (2) reimbursement for the price paid by the customer for the defective product.

Notification. Buyer must notify Mueller, Inc. of defective material or workmanship within 30 days of discovery of the defect. Mueller, Inc. shall investigate and make a determination o