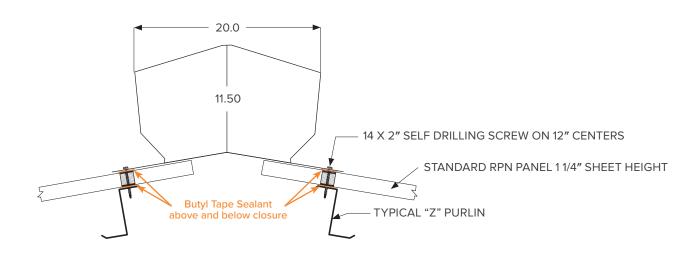

# **COMMERCIAL RIDGE VENT INSTALLATION GUIDE**



### **INSTALLATION DETAILS**

### **COMMERCIAL RIDGE VENT**







### **PITCH ADJUSTMENT**



#### **END CAP DETAIL**

### **NOTE:**

End Cap has to be field cut to roof pitch. The dotted line illustrates cutting to the 6/12 pitch indicator on End Cap.

### **ROOF PITCH GREATER THAN 5:12**

Remove two bottom rivets before installing drain. Attach drain to end cap with pop rivets or lap screws.

## **SINGLE**





Mueller can provide metal or foam closures as well as Butyl Tape Sealant - they would need to be ordered separately.



**Single Vent Illustration of Installing Drain** 

### **CONTINUOUS**





Illustration for Multi Unit Splice Installing Drain

#### GENERAL MUELLER VENT (LOW PROFILE AND COMMERCIAL) WARRANTY

#### Referenced in Order Documents as Warranty Code VT05

Scope and Remedy. Vent products which have been fabricated by Mueller, Inc.