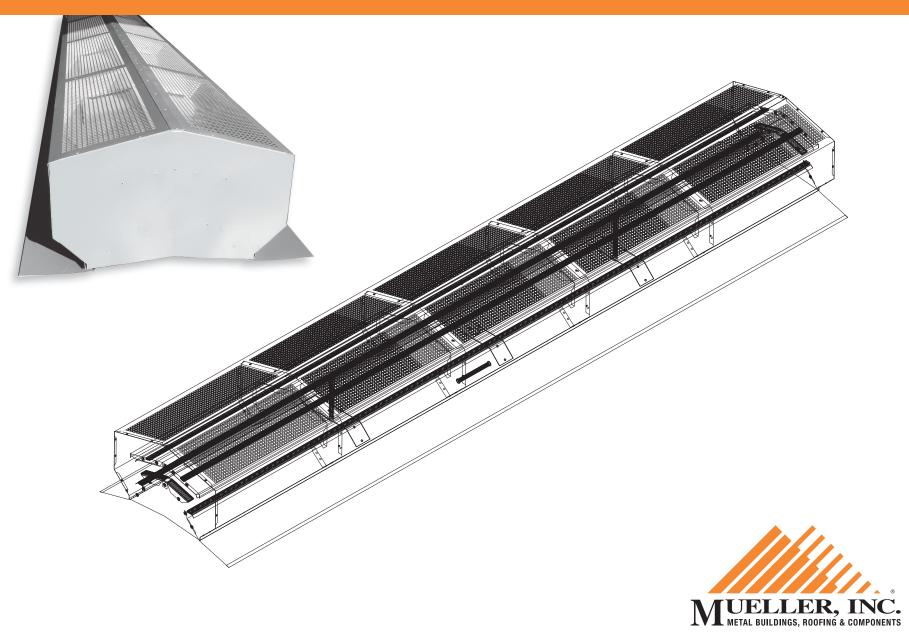

# **COMMERCIAL RIDGE VENT INSTALLATION GUIDE**



### **INSTALLATION DETAILS**

### **COMMERCIAL RIDGE VENT**







### **PITCH ADJUSTMENT**



#### **END CAP DETAIL**

### **NOTE:**

End Cap has to be field cut to roof pitch. The dotted line illustrates cutting to the 6/12 pitch indicator on End Cap.

### **ROOF PITCH GREATER THAN 5:12**

Remove two bottom rivets before installing drain. Attach drain to end cap with pop rivets or lap screws.

## **SINGLE**





Mueller can provide metal or foam closures as well as Butyl Tape Sealant - they would need to be ordered separately.



**Single Vent Illustration of Installing Drain** 

### **CONTINUOUS**





Illustration for Multi Unit Splice Installing Drain

#### GENERAL MUELLER VENT (LOW PROFILE AND COMMERCIAL) WARRANTY

#### Referenced in Order Documents as Warranty Code VT05

Scope and