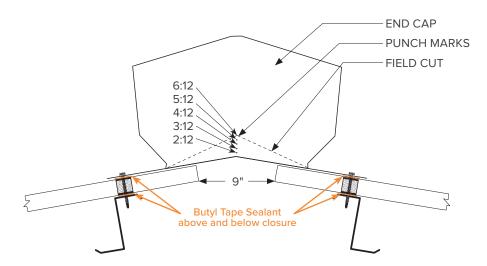

### **PITCH ADJUSTMENT**

#### **END CAP DETAIL**

### **NOTE:**

End Cap has to be field cut to roof pitch. The dotted line illustrates cutting to the 6/12 pitch indicator on End Cap.