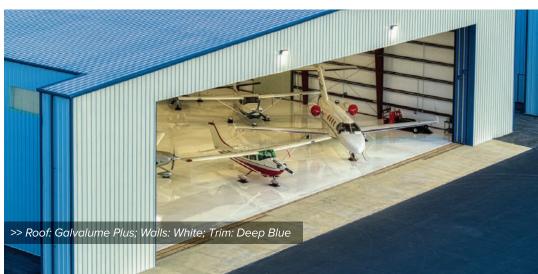

# **WE CAN HELP WITH PROJECTS THAT:**

- HAVE PLANS AND/OR SPECIFICATIONS (INVOLVING ARCHITECTS OR ENGINEERS)
- UTILIZE CRANE SYSTEMS (TRSG, MONORAIL, JIB)
- HAVE LARGE DOOR SYSTEMS (PROJECTS REQUIRING HANGAR TYPE DOORS)
- HAVE CLEAR SPANS OF 80' TO 165' (AND POSSIBLY MORE IF NEEDED)
- ARE NONRESIDENTIAL BUILDINGS WITH 2ND FLOORS (MEZZANINES)
- INCLUDE MULTIPLE, INTERCONNECTING BUILDINGS