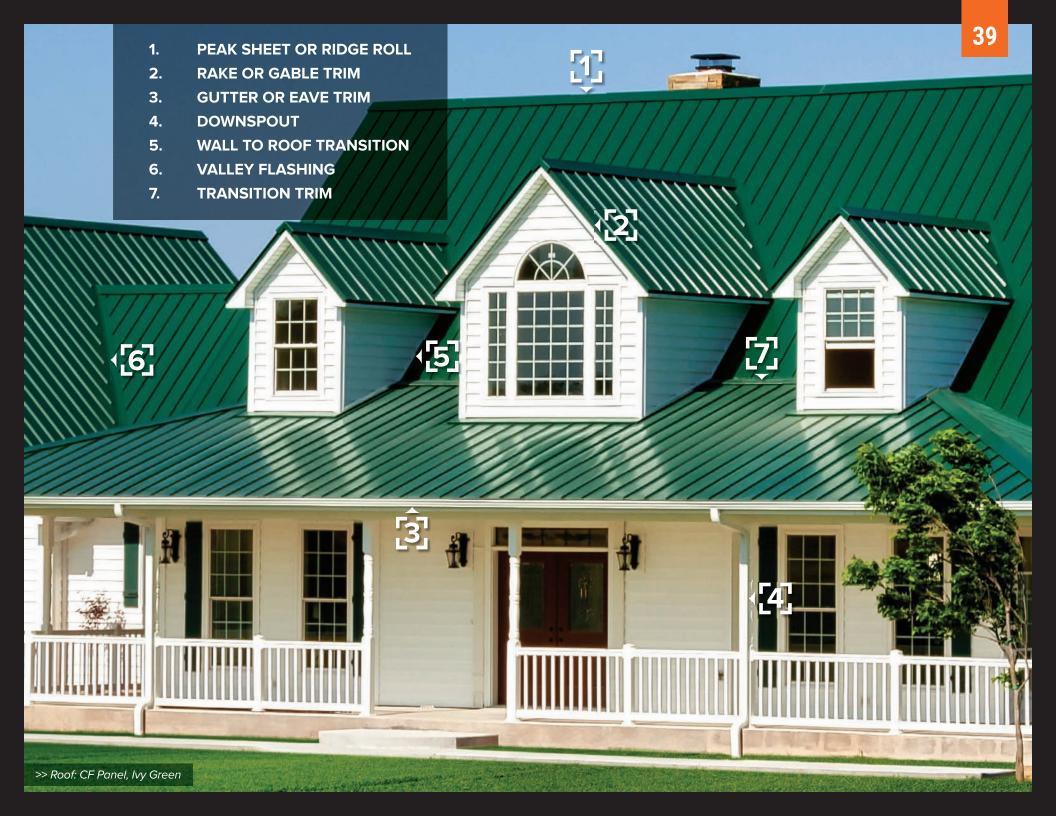

# GIVE YOUR HOME THE ROYAL TREATMENT.

Mueller metal roofing adds the crowning touch to your home and provides strength and style. Choose from our wide selection of designer colors to make your home uniquely your own. Our metal roofs are also practical, featuring an innovative paint system that ensures a fresh appearance. Plus, the strength of steel offers the added benefit of protecting your home and what matters most within it. When you choose Mueller, you will have a beautiful, long-lasting roof from a company you can count on for decades to come.

- CURB APPEAL. CHOOSE FROM MORE THAN 30 DESIGNER COLORS WITH LIMITED PAINT WARRANTIES UP TO 40 YEARS.
- DURABILITY. INSTALL A ROOF THAT LASTS MUCH LONGER THAN COMPOSITION ROOFS AND WOODEN SHINGLES.
- WEATHER RESISTANCE. RECEIVE SUPERIOR PROTECTION FROM WIND, HAIL & FIRE.
- ENERGY EFFICIENCY. POTENTIALLY LOWER YOUR AIR CONDITIONING AND HEATING BILLS.
- INSURANCE SAVINGS. CONTACT YOUR INSURANCE TO DETERMINE ELIGIBILITY FOR POSSIBLE HOME INSURANCE DISCOUNTS.
- ENVIRONMENTAL BENEFITS. GO GREEN BY INSTALLING A ROOF THAT'S HIGHLY RECYCLABLE.
- LOW MAINTENANCE. ENJOY WORRY-FREE PROTECTION FOR YEARS TO COME.