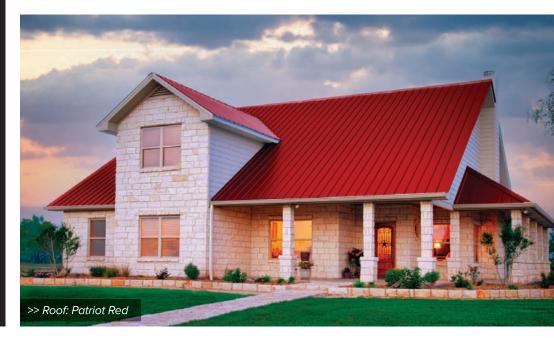

# GIVE YOUR HOME THE ROYAL TREATMENT.

Mueller metal roofing adds the crowning touch to your home and provides strength and style. Choose from our wide selection of designer colors to make your home uniquely your own. Our metal roofs are also practical, featuring an innovative paint system that ensures a fresh appearance. Plus, the strength of steel offers the added benefit of protecting your home and what matters most within it. When you choose Mueller, you will have a beautiful, long-lasting roof from a company you can count on for decades to come.

- CURB APPEAL. CHOOSE FROM MORE THAN 30 DESIGNER COLORS WITH LIMITED PAINT WARRANTIES UP TO 40 YEARS.
- DURABILITY. INSTALL A ROOF THAT LASTS MUCH LONGER THAN COMPOSITION ROOFS AND WOODEN SHINGLES.
- WEATHER RESISTANCE. RECEIVE SUPERIOR PROTECTION FROM WIND, HAIL & FIRE.
- ENERGY EFFICIENCY. POTENTIALLY LOWER YOUR AIR CONDITIONING AND HEATING BILLS.
- INSURANCE SAVINGS. CONTACT YOUR INSURANCE TO DETERMINE ELIGIBILITY FOR POSSIBLE HOME INSURANCE DISCOUNTS.
- ENVIRONMENTAL BENEFITS. GO GREEN BY INSTALLING A ROOF THAT'S HIGHLY RECYCLABLE.
- LOW MAINTENANCE. ENJOY WORRY-FREE PROTECTION FOR YEARS TO COME.