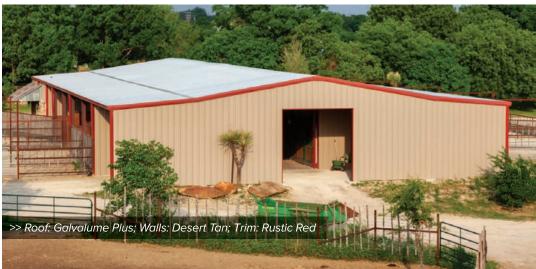

# FARM AND RANCH

# THE HEART OF YOUR AGRIBUSINESS.

Mueller began selling sheet-metal cisterns to local farmers more than 90 years ago. Our company continues to maintain this agricultural tradition by building steel buildings for farmers and ranchers throughout the Southwest. Whether you need a barn for livestock or a shed for agricultural equipment, Mueller can create a reliable structure you can count on. It can be built the way you want it, from the size and colors to the placement of the doors and windows.