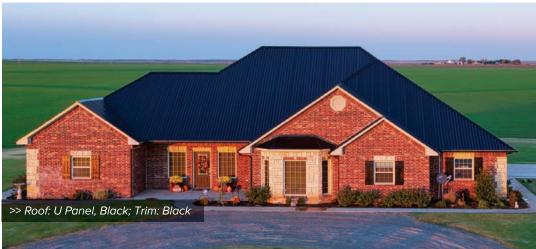

# R, U, SSP AND CORRUGATED PANELS

# **DESIGNED FOR LONG-LASTING PROTECTION.**

Mueller's R, U, SSP and Corrugated Panels provide all of the advantages of Mueller metal roofs at a more affordable price. Compared to composition shingle roofs, they give you a more sophisticated appearance and greater protection from the elements. Select from a variety of designer colors to get the roof that suits your style. In some cases, you can install the panels directly onto an existing shingle roof, which can save time, labor and disposal costs.

 R, U AND CORRUGATED PANELS MADE OF 26-GAUGE, COMMERCIAL GRADE STEEL

# SSP PANEL AVAILABLE IN 26-GAUGE AND 29-GAUGE STEEL VIEW COLOR PALETTE AND COLOR CHART ON PAGES 40 & 41 \*\*Noof: U Panel, Coco Brown\*\*