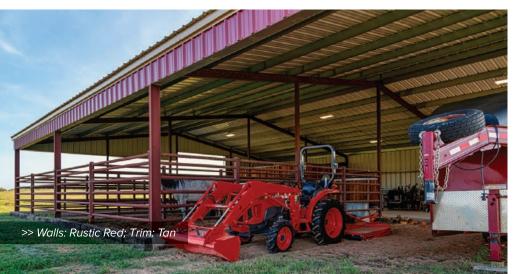

# FARM AND RANCH

# THE HEART OF YOUR AGRIBUSINESS.

Mueller began selling sheet-metal cisterns to local farmers more than 90 years ago. Our company continues to maintain this agricultural tradition by building steel buildings for farmers and ranchers throughout the Southwest. Whether you need a barn for livestock or a shed for agricultural equipment, Mueller can create a reliable structure you can count on. It can be built the way you want it, from the size and colors to the placement of the doors and windows.