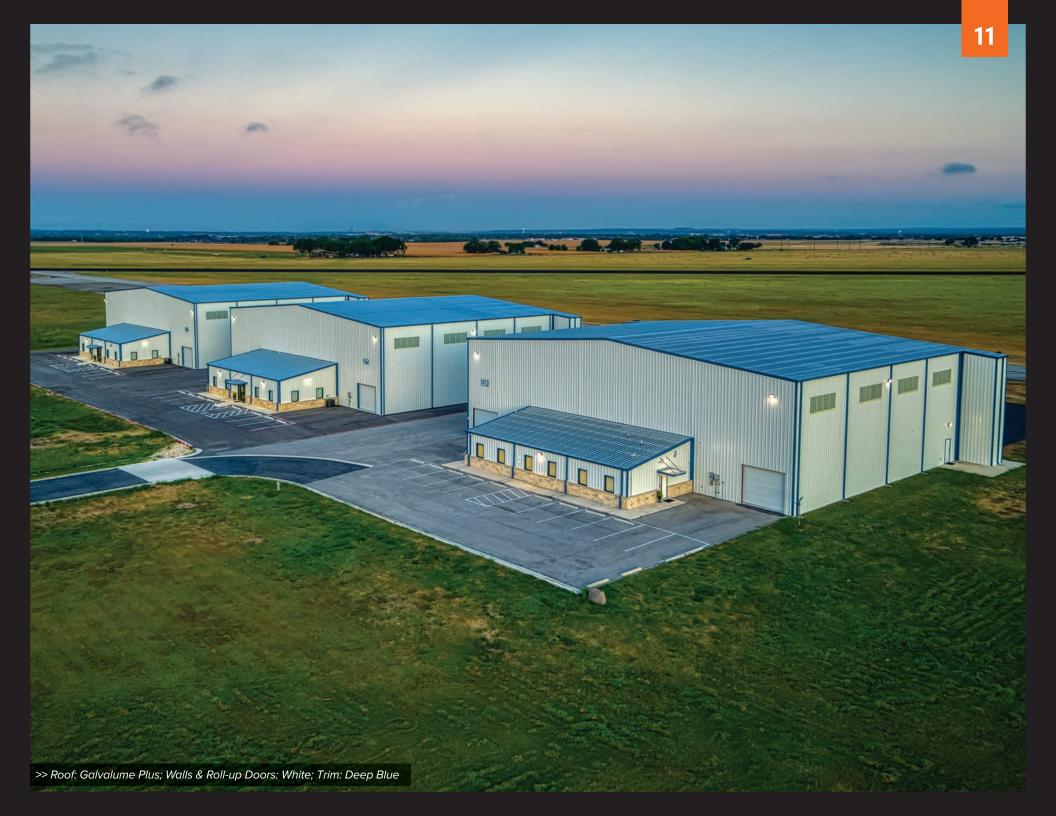

# **BUILDINGS ENGINEERED FOR YOUR SUCCESS.**

The flexibility and affordable pricing of Mueller commercial buildings is great for your bottom line. Whether you need a simple building or highly complex headquarters, you will find a wide range of options, including building size, roof type, colors, and accessories. You will also receive maximum efficiency, quality and value since we handle both engineering and manufacturing. We'll work with you throughout the entire process, from initial design to delivery of your building.

# **WE CAN HELP WITH PROJECTS THAT:**

- HAVE PLANS AND/OR SPECIFICATIONS (INVOLVING ARCHITECTS OR ENGINEERS)
- UTILIZE CRANE SYSTEMS (TRSG, MONORAIL, JIB)
- HAVE LARGE DOOR SYSTEMS (PROJECTS REQUIRING HANGAR TYPE DOORS)
- HAVE CLEAR SPANS OF 80' TO 165' (AND POSSIBLY MORE IF NEEDED)
- ARE NONRESIDENTIAL BUILDINGS WITH 2ND FLOORS (MEZZANINES)
- INCLUDE MULTIPLE, INTERCONNECTING BUILDINGS