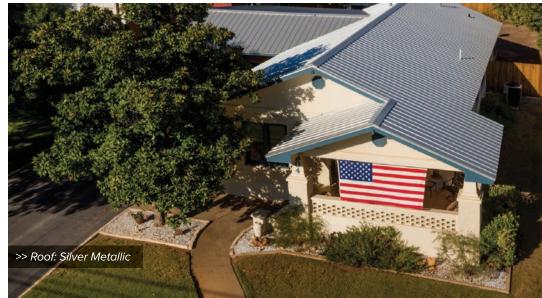

# GIVE YOUR HOME THE ROYAL TREATMENT.

Mueller metal roofing adds the crowning touch to your home and provides strength and style. Choose from our wide selection of designer colors to make your home uniquely your own. Our metal roofs are also practical, featuring an innovative paint system that ensures a fresh appearance. Plus, the strength of steel offers the added benefit of protecting your home and what matters most within it. When you choose Mueller, you will have a beautiful, long-lasting roof from a company you can count on for decades to come.

- CURB APPEAL. CHOOSE FROM MORE THAN 30 DESIGNER COLORS WITH LIMITED PAINT WARRANTIES UP TO 40 YEARS.
- DURABILITY. INSTALL A ROOF THAT LASTS MUCH LONGER THAN COMPOSITION ROOFS AND WOODEN SHINGLES.
- WEATHER RESISTANCE. RECEIVE SUPERIOR PROTECTION FROM WIND, HAIL & FIRE.
- ENERGY EFFICIENCY. POTENTIALLY LOWER YOUR AIR CONDITIONING AND HEATING BILLS.
- INSURANCE SAVINGS. CONTACT YOUR INSURANCE TO DETERMINE ELIGIBILITY FOR POSSIBLE HOME INSURANCE DISCOUNTS.
- ENVIRONMENTAL BENEFITS. GO GREEN BY INSTALLING A ROOF THAT'S HIGHLY RECYCLABLE.
- LOW MAINTENANCE. ENJOY WORRY-FREE PROTECTION FOR YEARS TO COME.