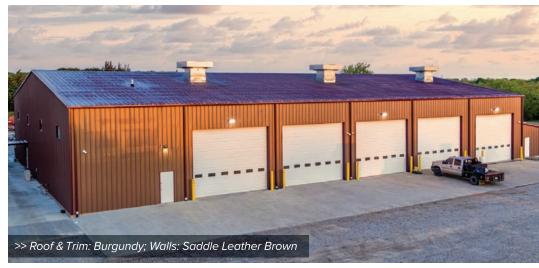

# SELF STORAGE BUILDINGS

# **OUR BUILDINGS CAN HELP YOU GROW YOUR BUSINESS.**

Self storage businesses choose Mueller. From climate-controlled facilities to boat and RV storage, we offer a wide range of solutions. Mueller designs and manufactures the units to exact specifications and offers warranties to ensure years of reliability and peace of mind. They feature pre-cut, pre-marked steel frames and durable steel panels.

- DURABLE CONSTRUCTION
- EASY INSTALLATION
- QUIET OPERATION
- LONG-LASTING PERFORMANCE