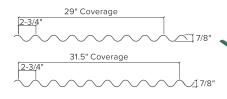

# R, U, SSP AND CORRUGATED PANELS

# **DESIGNED FOR LONG-LASTING PROTECTION.**

Mueller's R, U, SSP and Corrugated Panels provide all of the advantages of Mueller metal roofs at a more affordable price. Compared to composition shingle roofs, they give you a more sophisticated appearance and greater protection from the elements. Select from a variety of designer colors to get the roof that suits your style. In some cases, you can install the panels directly onto an existing shingle roof, which can save time, labor and disposal costs.

 R, U AND CORRUGATED PANELS MADE OF 26-GAUGE, COMMERCIAL GRADE STEEL

# SSP PANEL AVAILABLE IN 26-GAUGE AND 29-GAUGE STEEL VIEW COLOR PALETTE AND COLOR CHART ON PAGES 40 & 41 \*\*Noof: U Panel, Coco Brown\*\*