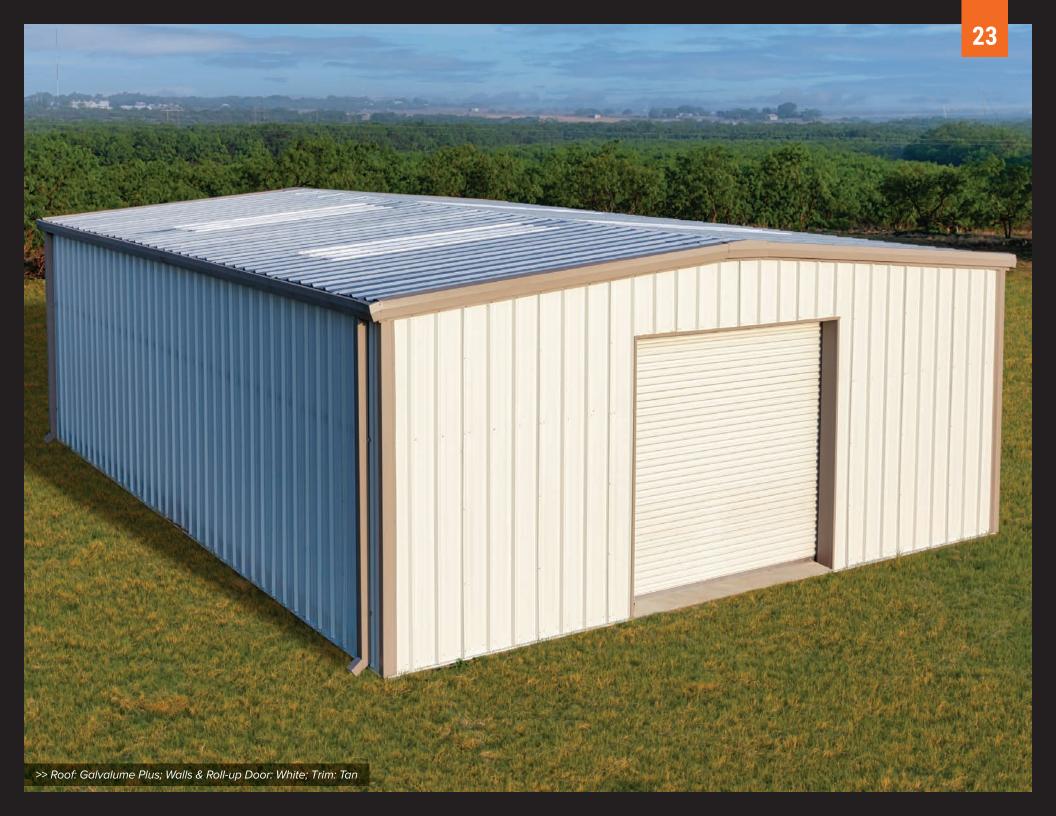

# PRE-ENGINEERED BUILDING KITS

Standard Series kits made from heavy-duty structural steel offer flexible, economic spaces, while our Kits built with Hypersteel™ buildings take your project from design to installation in just weeks. Whether you need a workshop, garage, barn or large storage space, you simply can't go wrong with these pre-engineered steel building kits.

# **STANDARD SERIES KITS**

Our Standard Series kits are built of heavy-duty structural steel, and can be assembled with bolts and screws, with no welding required.