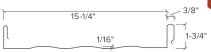

# R, U, SSP AND CORRUGATED PANELS

# **DESIGNED FOR LONG-LASTING PROTECTION.**

Mueller's R, U, SSP and Corrugated Panels provide all of the advantages of Mueller metal roofs at a more affordable price. Compared to composition shingle roofs, they give you a more sophisticated appearance and greater protection from the elements. Select from a variety of designer colors to get the roof that suits your style. In some cases, you can install the panels directly onto an existing shingle roof, which can save time, labor and disposal costs.

 R, U AND CORRUGATED PANELS MADE OF 26-GAUGE, COMMERCIAL GRADE STEEL

# SSP PANEL AVAILABLE IN 26-GAUGE AND 29-GAUGE STEEL VIEW COLOR PALETTE AND COLOR CHART ON PAGES 40 & 41 \*\*Noof: U Panel, Coco Brown\*\*