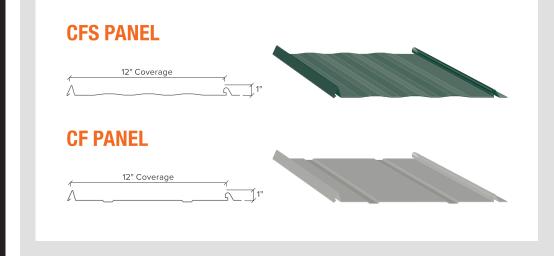

# **CFS & CF PANELS**

# STUNNING BEAUTY FOR YOUR HOME.

It's no wonder that CFS and CF Panel roofs are so popular with our customers. The innovative, joint-lock system gives these roofs a smooth, high-end appearance, and the premium paint coatings ensure a vibrant look for decades. But these roofs aren't just attractive – they deliver amazing durability and added protection from wind, rain and hail.

- 12" COVERAGE
- 26-GAUGE, COMMERCIAL GRADE STEEL
- VIEW CFS AND CF PANEL COLOR PALETTE AND COLOR CHART ON PAGES 40 & 41