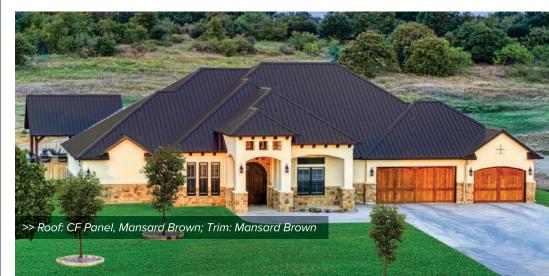

# STANDING SEAM PANELS

# **OUTSTANDING BEAUTY AND PERFORMANCE.**

Our standing seam roofs provide remarkable versatility and beauty while delivering superior performance. We offer five bold panel profiles in a variety of designer colors, making them an obvious choice for both commercial and residential structures.

- MLK, MSL AND MTL PANELS AVAILABLE IN 24-GAUGE, COMMERCIAL GRADE STEEL
- CWP AND CWH PANELS AVAILABLE IN BOTH 24-GAUGE AND 26-GAUGE, COMMERCIAL GRADE STEEL
- VIEW COLOR PALETTE AND COLOR CHART FOR STANDING SEAM PANELS ON PAGES 40 & 41