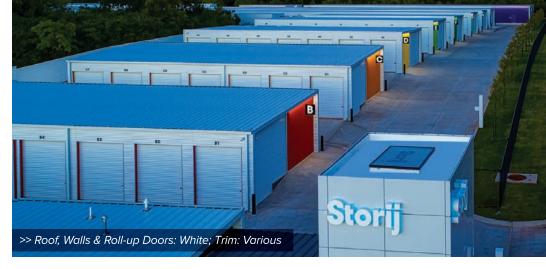

# **ROLL-UP DOORS**

# **EVERYTHING YOU WANT IN A ROLL-UP DOOR.**

In self storage units, roll-up doors are essential components, so we manufacture them ourselves. We also offer several options for customizing your units. You can choose from a variety of designer colors for the steel panels, trim and roll-up doors, along with a variety of accessories and components. For extra convenience, choose on-site forklift delivery.