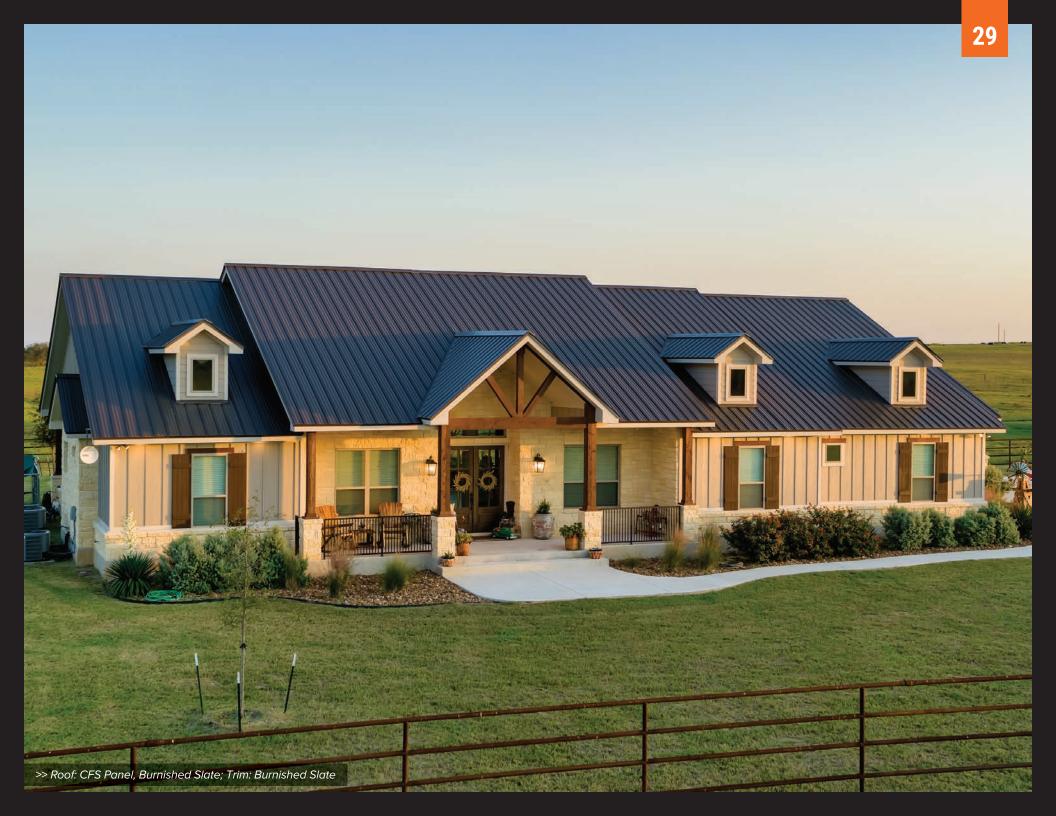

# **CFS & CF PANELS**

# STUNNING BEAUTY FOR YOUR HOME.

It's no wonder that CFS and CF Panel roofs are so popular with our customers. The innovative, joint-lock system gives these roofs a smooth, high-end appearance, and the premium paint coatings ensure a vibrant look for decades. But these roofs aren't just attractive – they deliver amazing durability and added protection from wind, rain and hail.

- 12" COVERAGE
- 26-GAUGE, COMMERCIAL GRADE STEEL
- VIEW CFS AND CF PANEL COLOR PALETTE AND COLOR CHART ON PAGES 40 & 41