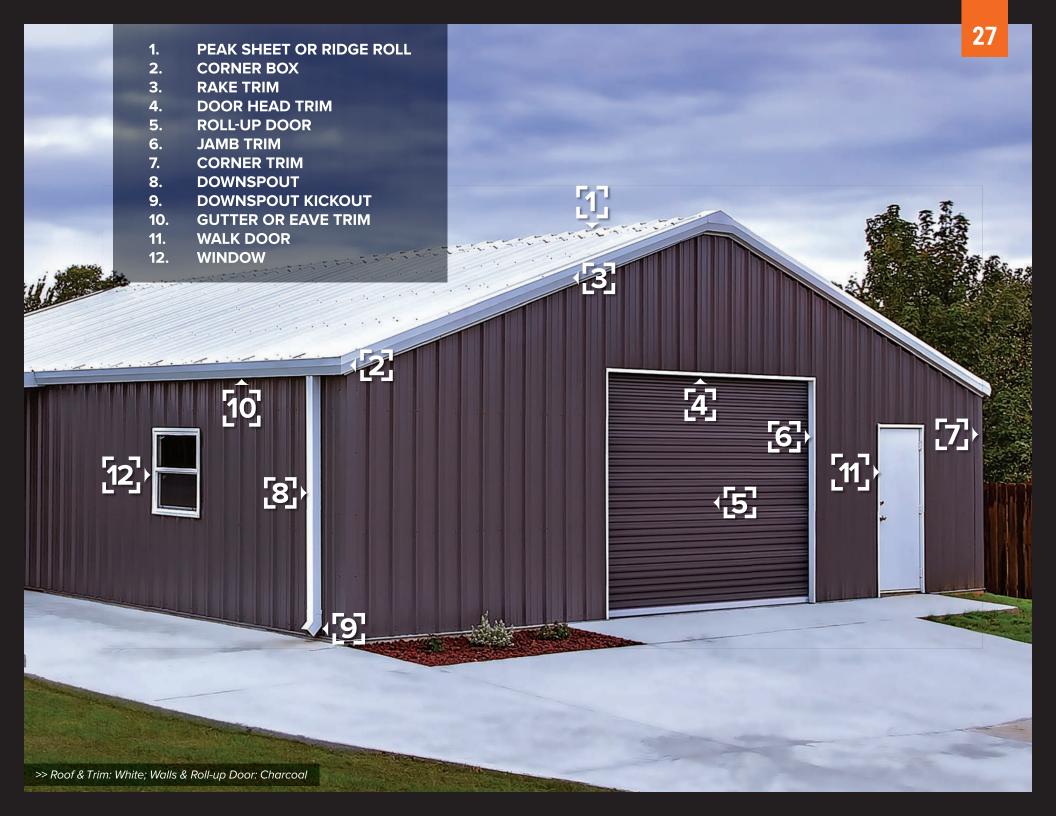

# SELF STORAGE BUILDINGS

# **OUR BUILDINGS CAN HELP YOU GROW YOUR BUSINESS.**

Self storage businesses choose Mueller. From climate-controlled facilities to boat and RV storage, we offer a wide range of solutions. Mueller designs and manufactures the units to exact specifications and offers warranties to ensure years of reliability and peace of mind. They feature pre-cut, pre-marked steel frames and durable steel panels.

- DURABLE CONSTRUCTION
- EASY INSTALLATION
- QUIET OPERATION
- LONG-LASTING PERFORMANCE

# **ROLL-UP DOORS**

# **EVERYTHING YOU WANT IN A ROLL-UP DOOR.**

In self storage units, roll-up doors are essential components, so we manufacture them ourselves. We also offer several options for customizing your units. You can choose from a variety of designer colors for the steel panels, trim and roll-up doors, along with a variety of accessories and components. For extra convenience, choose on-site forklift delivery.