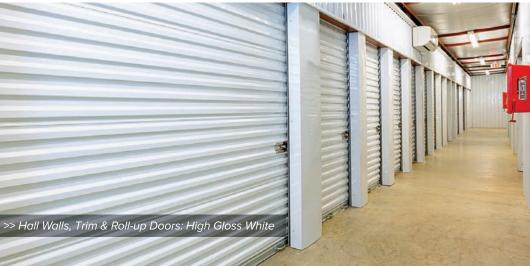

# **ROLL-UP DOORS**

# **EVERYTHING YOU WANT IN A ROLL-UP DOOR.**

In self storage units, roll-up doors are essential components, so we manufacture them ourselves. We also offer several options for customizing your units. You can choose from a variety of designer colors for the steel panels, trim and roll-up doors, along with a variety of accessories and components. For extra convenience, choose on-site forklift delivery.