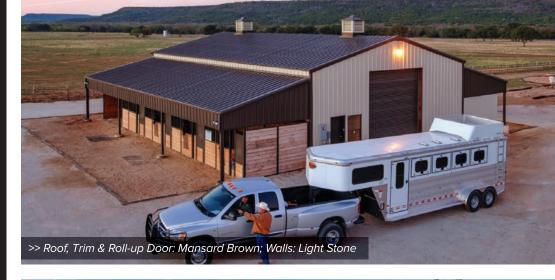

# FARM AND RANCH

# THE HEART OF YOUR AGRIBUSINESS.

Mueller began selling sheet-metal cisterns to local farmers more than 90 years ago. Our company continues to maintain this agricultural tradition by building steel buildings for farmers and ranchers throughout the Southwest. Whether you need a barn for livestock or a shed for agricultural equipment, Mueller can create a reliable structure you can count on. It can be built the way you want it, from the size and colors to the placement of the doors and windows.