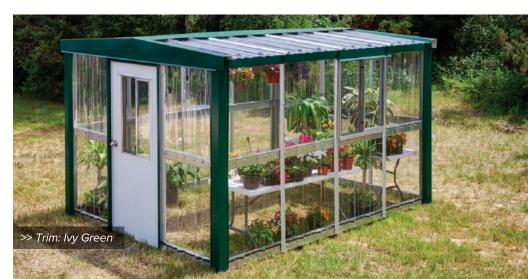

# **GREENHOUSE KITS**

# A GREAT WAY TO NURTURE NATURE.

If you love plants, you'll love our greenhouse kits. They feature a strong, galvanized steel frame that can be easily bolted together. The polycarbonate panels are extremely strong, and they let plenty of light in to help your plants and flowers grow. The greenhouse door is even lockable for extra security. You can choose from a variety of trim packages to complement your home and landscaping.

### **AVAILABLE SIZES:**

6' x 9'

12' x 15'

12' x 21'

9' x 12'

12' x 18'

### **FEATURES:**

- Easy-to-assemble, bolt-together design
- Galvanized steel frame
- Hail-resistant

- Lockable walk door
- UV protection
- Durable polycarbonate panels

Note: Greenhouse Kits are not engineered. Please check local building codes before ordering.