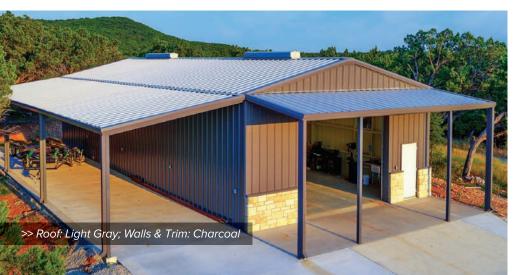

# FARM AND RANCH

# THE HEART OF YOUR AGRIBUSINESS.

Mueller began selling sheet-metal cisterns to local farmers more than 90 years ago. Our company continues to maintain this agricultural tradition by building steel buildings for farmers and ranchers throughout the Southwest. Whether you need a barn for livestock or a shed for agricultural equipment, Mueller can create a reliable structure you can count on. It can be built the way you want it, from the size and colors to the placement of the doors and windows.