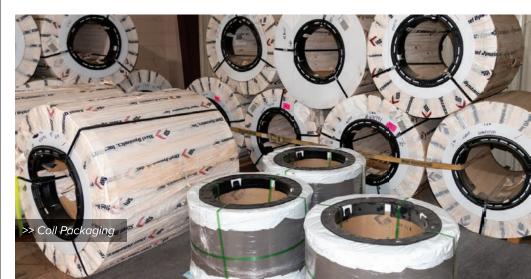

# **COIL AND FLAT SHEET PACKAGING**

- Coils are packaged with rain cap, ID and OD protector
- Flats are packaged with strippable plastic and can be rolled or palletized. (additional pallet charge)