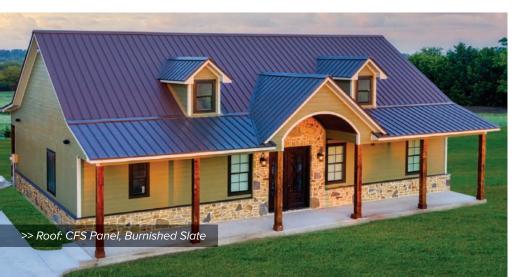

# **CFS & CF PANELS**

# STUNNING BEAUTY FOR YOUR HOME.

It's no wonder that CFS and CF Panel roofs are so popular with our customers. The innovative, joint-lock system gives these roofs a smooth, high-end appearance, and the premium paint coatings ensure a vibrant look for decades. But these roofs aren't just attractive – they deliver amazing durability and added protection from wind, rain and hail.

- 12" COVERAGE
- 26-GAUGE, COMMERCIAL GRADE STEEL
- VIEW CFS AND CF PANEL COLOR PALETTE AND COLOR CHART ON PAGES 40 & 41