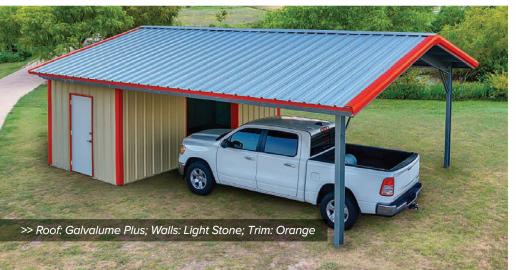

# **CARPORT KITS**

# A RELIABLE WAY TO PROTECT YOUR RIDE.

Why expose your car or truck to hail, heat and storms? Mueller's Carport Kits provide a practical way to keep them protected. They're affordable, easy to assemble and available in one or two-car sizes.

### **EACH KIT INCLUDES:**

- Erection drawings
- Pre-cut parts
- Detailed instructions

### **AVAILABLE SIZES:**

- 12′ x 20′ Single Car
- 20′ x 20′ Double Car
- **24**′ x 24′ Double Car

### **FEATURES:**

- 26-gauge white roof sheets, 30-year warranty
- Square tubing and purlin frame (optional galvanized frame available)
- Optional trim kit available

Note: Carport Kits are not engineered. Please check local building codes before ordering.