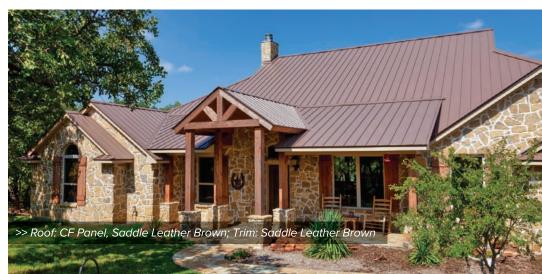

# **CFS & CF PANELS**

# STUNNING BEAUTY FOR YOUR HOME.

It's no wonder that CFS and CF Panel roofs are so popular with our customers. The innovative, joint-lock system gives these roofs a smooth, high-end appearance, and the premium paint coatings ensure a vibrant look for decades. But these roofs aren't just attractive – they deliver amazing durability and added protection from wind, rain and hail.

- 12" COVERAGE
- 26-GAUGE, COMMERCIAL GRADE STEEL
- VIEW CFS AND CF PANEL COLOR PALETTE AND COLOR CHART ON PAGES 40 & 41