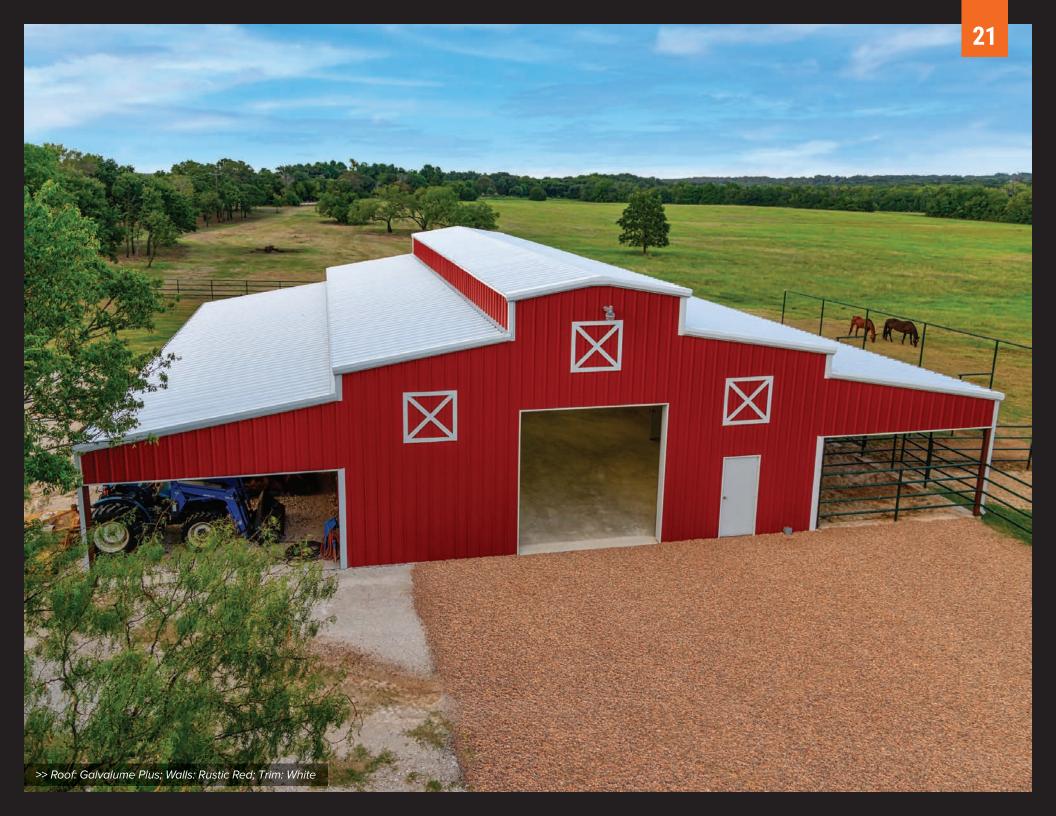

# FARM AND RANCH

# THE HEART OF YOUR AGRIBUSINESS.

Mueller began selling sheet-metal cisterns to local farmers more than 90 years ago. Our company continues to maintain this agricultural tradition by building steel buildings for farmers and ranchers throughout the Southwest. Whether you need a barn for livestock or a shed for agricultural equipment, Mueller can create a reliable structure you can count on. It can be built the way you want it, from the size and colors to the placement of the doors and windows.