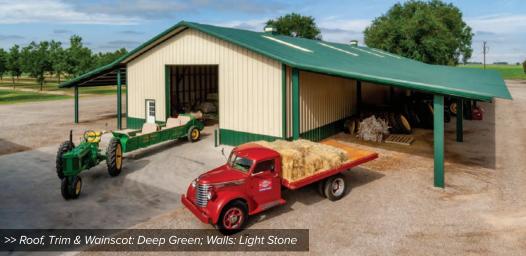

# FARM AND RANCH

# THE HEART OF YOUR AGRIBUSINESS.

Mueller began selling sheet-metal cisterns to local farmers more than 90 years ago. Our company continues to maintain this agricultural tradition by building steel buildings for farmers and ranchers throughout the Southwest. Whether you need a barn for livestock or a shed for agricultural equipment, Mueller can create a reliable structure you can count on. It can be built the way you want it, from the size and colors to the placement of the doors and windows.