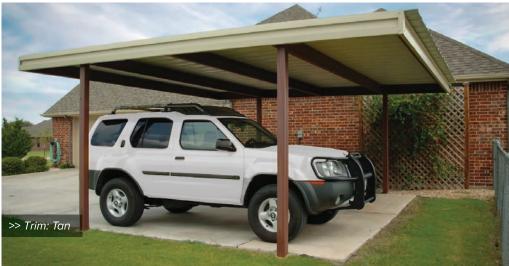

# **CARPORT KITS**

# A RELIABLE WAY TO PROTECT YOUR RIDE.

Why expose your car or truck to hail, heat and storms? Mueller's Carport Kits provide a practical way to keep them protected. They're affordable, easy to assemble and available in one or two-car sizes.

### **EACH KIT INCLUDES:**

- Erection drawings
- Pre-cut parts
- Detailed instructions

### **AVAILABLE SIZES:**

- 12′ x 20′ Single Car
- 20′ x 20′ Double Car
- **24**′ x 24′ Double Car

### **FEATURES:**

- 26-gauge white roof sheets, 30-year warranty
- Square tubing and purlin frame (optional galvanized frame available)
- Optional trim kit available

Note: Carport Kits are not engineered. Please check local building codes before ordering.