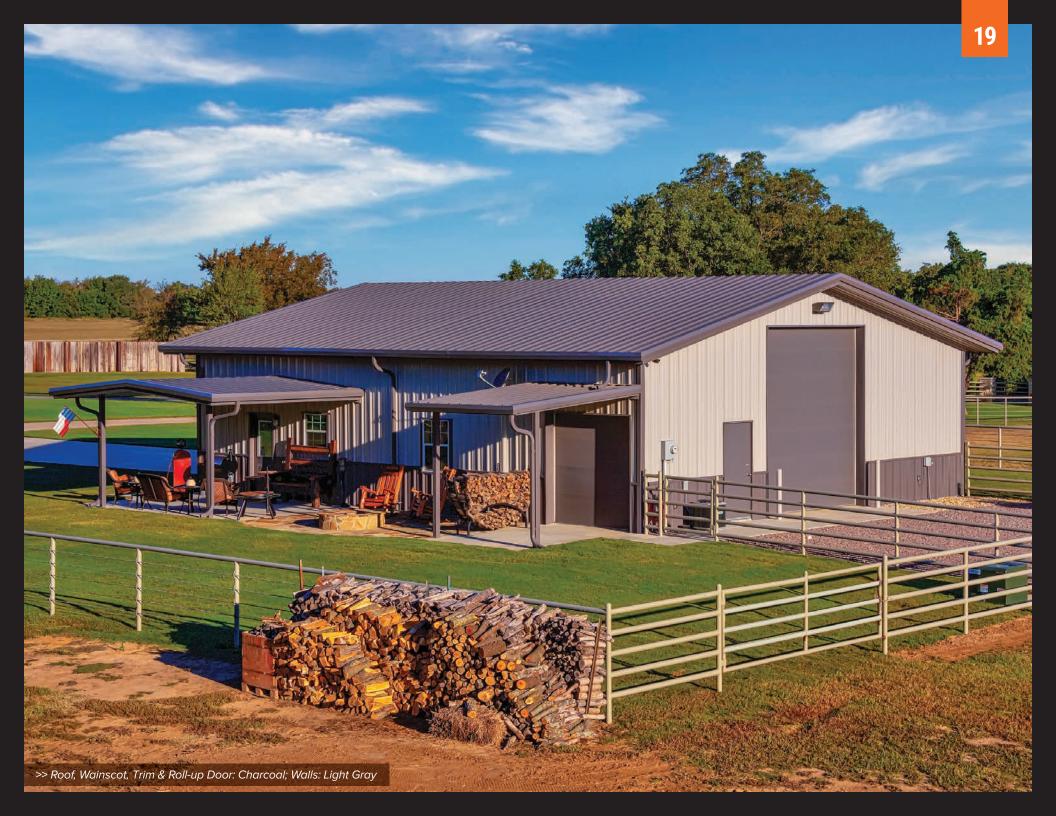

# WORKSHOPS AND STORAGE

# COUNT ON US FOR CUSTOMIZED BUILDINGS.

If you need some extra space, a custom steel building from Mueller is the perfect solution. We're ready to build structures to fit your lifestyle, whether they're workshops, garages, or storage buildings. Our buildings are all designed and manufactured in the U.S., with commercial-grade steel and backed with limited paint warranties up to 40 years. Visit us today to find the one that's right for you.