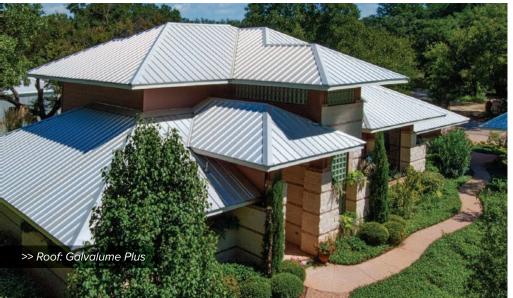

# GIVE YOUR HOME THE ROYAL TREATMENT.

Mueller metal roofing adds the crowning touch to your home and provides strength and style. Choose from our wide selection of designer colors to make your home uniquely your own. Our metal roofs are also practical, featuring an innovative paint system that ensures a fresh appearance. Plus, the strength of steel offers the added benefit of protecting your home and what matters most within it. When you choose Mueller, you will have a beautiful, long-lasting roof from a company you can count on for decades to come.

- CURB APPEAL. CHOOSE FROM MORE THAN 30 DESIGNER COLORS WITH LIMITED PAINT WARRANTIES UP TO 40 YEARS.
- DURABILITY. INSTALL A ROOF THAT LASTS MUCH LONGER THAN COMPOSITION ROOFS AND WOODEN SHINGLES.
- WEATHER RESISTANCE. RECEIVE SUPERIOR PROTECTION FROM WIND, HAIL & FIRE.
- ENERGY EFFICIENCY. POTENTIALLY LOWER YOUR AIR CONDITIONING AND HEATING BILLS.
- INSURANCE SAVINGS. CONTACT YOUR INSURANCE TO DETERMINE ELIGIBILITY FOR POSSIBLE HOME INSURANCE DISCOUNTS.
- ENVIRONMENTAL BENEFITS. GO GREEN BY INSTALLING A ROOF THAT'S HIGHLY RECYCLABLE.
- LOW MAINTENANCE. ENJOY WORRY-FREE PROTECTION FOR YEARS TO COME.