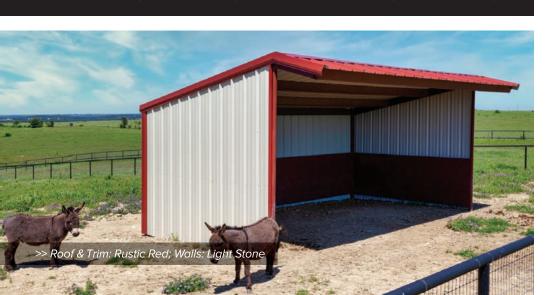

# **LOAFING SHED KITS**

# PROTECTION FOR YOUR ANIMALS YEAR-ROUND.

When your animals and livestock are important to you, it's vital to give them cover from the elements. The Mueller Loafing Shed provides shelter in hot or cold weather, season after season. There are two sizes and over 30 colors available.

# **AVAILABLE SIZES:**

12' x 12'

12' x 24'

### **FEATURES:**

- Easy bolt-together construction
- Strong all steel frame
- Durable, 26-gauge roof and wall sheets
- Available in more than 30 colors

Note: Loafing Shed Kits are not engineered. Please check local building codes before ordering.