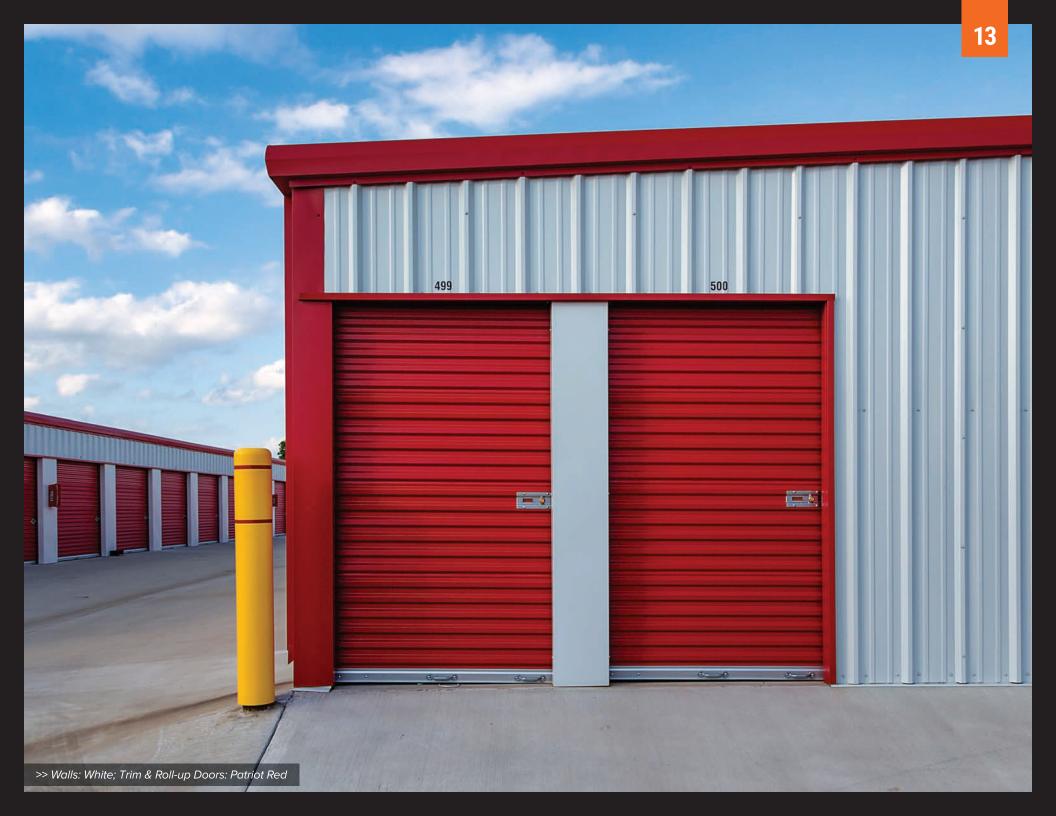

# SELF STORAGE BUILDINGS

# **OUR BUILDINGS CAN HELP YOU GROW YOUR BUSINESS.**

Self storage businesses choose Mueller. From climate-controlled facilities to boat and RV storage, we offer a wide range of solutions. Mueller designs and manufactures the units to exact specifications and offers warranties to ensure years of reliability and peace of mind. They feature pre-cut, pre-marked steel frames and durable steel panels.

# **EVERYTHING YOU WANT IN A ROLL-UP DOOR.**

In self storage units, roll-up doors are essential components, so we manufacture them ourselves. We also offer several options for customizing your units. You can choose from a variety of designer colors for the steel panels, trim and roll-up doors, along with a variety of accessories and components. For extra convenience, choose on-site forklift delivery.