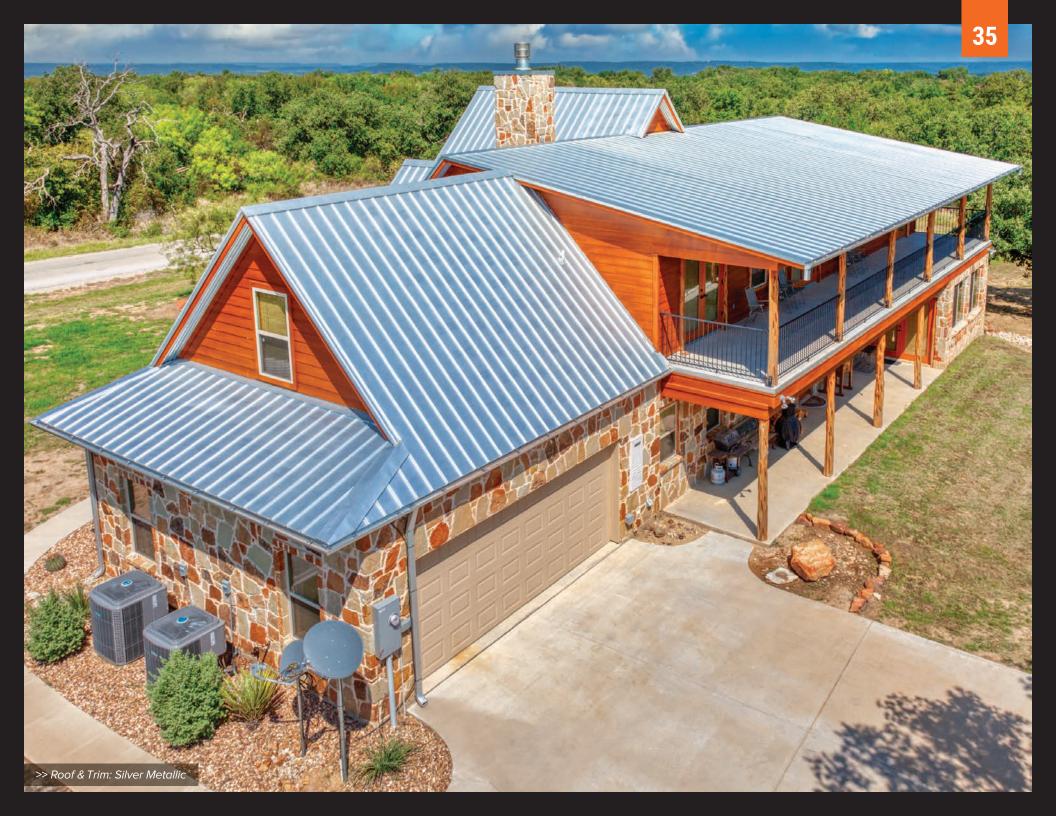

# GIVE YOUR HOME THE ROYAL TREATMENT.

Mueller metal roofing adds the crowning touch to your home and provides strength and style. Choose from our wide selection of designer colors to make your home uniquely your own. Our metal roofs are also practical, featuring an innovative paint system that ensures a fresh appearance. Plus, the strength of steel offers the added benefit of protecting your home and what matters most within it. When you choose Mueller, you will have a beautiful, long-lasting roof from a company you can count on for decades to come.

- CURB APPEAL. CHOOSE FROM MORE THAN 30 DESIGNER COLORS WITH LIMITED PAINT WARRANTIES UP TO 40 YEARS.
- DURABILITY. INSTALL A ROOF THAT LASTS MUCH LONGER THAN COMPOSITION ROOFS AND WOODEN SHINGLES.
- WEATHER RESISTANCE. RECEIVE SUPERIOR PROTECTION FROM WIND, HAIL & FIRE.
- ENERGY EFFICIENCY. POTENTIALLY LOWER YOUR AIR CONDITIONING AND HEATING BILLS.
- INSURANCE SAVINGS. CONTACT YOUR INSURANCE TO DETERMINE ELIGIBILITY FOR POSSIBLE HOME INSURANCE DISCOUNTS.
- ENVIRONMENTAL BENEFITS. GO GREEN BY INSTALLING A ROOF THAT'S HIGHLY RECYCLABLE.
- LOW MAINTENANCE. ENJOY WORRY-FREE PROTECTION FOR YEARS TO COME.