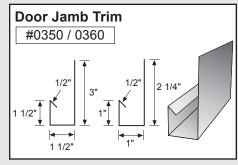

| PART # | PAGE # |
|--------|--------|--------|--------|--------|--------|--------|--------|--------|--------|
| #0110  | 3      | #0341  | 6      | #0720  | 16     | #1302  |        | #1476  |        |
|        |        |        |        |        |        |        | 5, 21  |        | 26     |
| #0111  | 3      | #0342  | 14     | #0721  | 16     | #1307  | 5, 21  | #1477  | 26     |
| #0120  | 3      | #0350  | 6      | #0723  | 16     | #1322  | 5, 21  | #1478  | 26     |
| #0130  | 3      | #0351  | 6      | #0724  | 27     | #1332  | 5, 21  | #1479  | 26     |
| #0140  | 3      | #0352  | 7      | #0725  | 27     | #1401  | 16     | #1480  | 26     |
| #0150  | 3      | #0360  | 6      | #0726  | 27     | #1402  | 25     | #1481  | 13, 27 |
| #0151  | 4      | #0380  | 6      | #0727  | 22     | #1404  | 15     | #1483  | 13, 27 |
| #0152  | 4      | #0382  | 6      | #0728  | 22     | #1405  | 13, 28 | #1484  | 28     |
| #0160  | 4      | #0400  | 6      | #0761  | 27     | #1406  | 13, 28 | #1486  | 13, 28 |
| #0161  | 4      | #0410  | 6      | #0762  | 27     | #1407  | 28     | #1487  | 28     |
| #0162  | 4      | #0420  | 6      | #0800  | 8, 23  | #1408  | 28     | #1488  | 13, 28 |
| #0163  | 4      | #0430  | 6      | #0801  | 14     | #1409  | 13, 28 | #1489  | 13, 28 |
| #0170  | 14     | #0440  | 6      | #0802  | 23     | #1410  | 11     | #1490  | 26     |
| #0180  | 14     | #0500  | 8, 23  | #0803  | 23     | #1412  | 25     | #1491  | 26     |
| #0200  | 5, 20  | #0501  | 8, 23  | #0804  | 16     | #1413  | 13, 28 | #1492  | 26     |
| #0201  | 16     | #0502  | 23     | #0805  | 14     | #1414  | 13, 28 | #1493  | 26     |
| #0202  | 5, 20  | #0503  | 24     | #0806  | 14     | #1415  | 28     | #1494  | 26     |
| #0203  | 5, 20  | #0504  | 16     | #0807  | 14     | #1416  | 28     | #1495  | 26     |
| #0204  | 5, 20  | #0505  | 24     | #0809  | 23     | #1417  | 13, 28 | #1496  | 26     |
| #0206  | 16     | #0506  | 16     | #0810  | 8      | #1418  | 27     | #1497  | 26     |
| #0207  | 20     | #0507  | 8      | #0811  | 16     | #1419  | 27     | #1498  | 12     |
| #0209  | 21     | #0508  | 9      | #0813  | 8      | #1421  | 27     | #1500  | 12     |
| #0210  | 20     | #0510  | 24     | #0814  | 8      | #1499  | 27     | #1501  | 12     |
| #0212  | 5, 21  | #0520  | 9, 24  | #0851  | 23     | #1420  | 11     | #1502  | 12     |
| #0220  | 21     | #0523  | 9, 24  | #0852  | 23     | #1430  | 11     | #1503  | 12     |
| #0221  | 5, 21  | #0524  | 9, 24  | #0853  | 23     | #1431  | 17     | #1504  | 22     |
| #0222  | 5, 21  | #0540  | 13, 27 | #0906  | 5, 21  | #1432  | 17     | #1510  | 20     |
| #0230  | 5, 21  | #0541  | 27     | #0907  | 5, 21  | #1440  | 11     | #1600  | 15     |
| #0240  | 5, 21  | #0542  | 16     | #0912  | 16     | #1441  | 11     | #1610  | 15     |
| #0300  | 6      | #0543  | 27     | #0920  | 8      | #1442  | 11     | #1620  | 15     |
| #0302  | 6      | #0610  | 9      | #0930  | 8      | #1445  | 11     | #1630  | 15     |
| #0303  | 6      | #0613  | 9      | #0940  | 8      | #1446  | 17     | #1640  | 15     |
| #0310  | 6      | #0620  | 9      | #0999  | 8, 26  | #1448  | 12     | #1650  | 15     |
| #0320  | 6      | #0621  | 9      | #1000  | 9, 24  | #1449  | 12     | #1700  | 15     |
| #0321  | 19     | #0622  | 9      | #1001  | 24     | #1450  | 11     | #1701  | 15     |
| #0322  | 19     | #0623  | 9      | #1002  | 24     | #1452  | 11     | #1702  | 15     |
| #0323  | 19     | #0624  | 9      | #1003  | 14, 15 | #1453  | 11     | #1703  | 15     |
| #0324  | 19     | #0630  | 24     | #1005  | 16     | #1454  | 17     | #1704  | 15     |
| #0326  | 20     | #0633  | 9      | #1010  | 9      | #1455  | 25     | #1705  | 15     |
| #0327  | 4, 19  | #0640  | 24     | #1020  | 24     | #1456  | 25     | #1706  | 15     |
| #0328  | 20     | #0643  | 9      | #1100  | 10     | #1457  | 17     | #1800  | 22     |
| #0329  | 4, 19  | #0650  | 24     | #1101  | 24     | #1458  | 17     | #1801  | 17     |
| #0330  | 6      | #0701  | 23     | #1102  | 24     | #1460  | 11     | #1802  | 17     |
| #0331  | 14     | #0702  | 7, 22  | #1103  | 10     | #1462  | 11, 25 | #1803  | 17     |
| #0332  | 4, 19  | #0703  | 7, 22  | #1105  | 25     | #1463  | 12, 25 | #1804  | 17     |
| #0333  | 4, 20  | #0704  | 7, 22  | #1106  | 25     | #1464  | 25     | #1805  | 17     |
| #0334  | 4, 19  | #0705  | 7, 22  | #1107  | 16     | #1465  | 25     | #1806  | 17     |
| #0335  | 4, 20  | #0706  | 7, 22  | #1110  | 25     | #1466  | 25     | #1807  | 17     |
| #0336  | 4, 19  | #0707  | 14     | #1111  | 10     | #1467  | 25     | #1809  | 22     |
| #0337  | 4, 19  | #0713  | 7, 22  | #1122  | 11     | #1470  | 26     | #1810  | 22     |
| #0338  | 4, 20  | #0714  | 7, 22  | #1130  | 11     | #1471  | 12     | #1900  | 14     |
| #0339  | 4, 20  | #0715  | 16     | #1140  | 11     | #1473  | 10     | #1901  | 14     |
| #0340  | 6      | #0716  | 7, 22  | #1200  | 22     | #1474  | 12     |        |        |
|        |        |        |        |        |        |        |        |        |        |