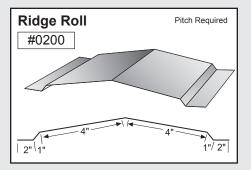

—    | 4  |
| Roll-Up Door ———    | 5  |
| Jamb Trim ———       | 6  |
| Corner Trim ———     | 7  |
| Downspout ———       | 8  |
| Downspout Kickout   | 9  |
| Gutter or Eave Trim | 10 |

Mueller trim components can provide a cleaner and more finished look for your building. In an effort to minimize paint scratches during transit, we apply a protective plastic coating to some trim items. Be sure to remove the protective coating before installation. Avoid exposing the items to direct sunlight, which could make the plastic more difficult to remove.

# **CORNER TRIM**













Standard profiles are shown. Need custom shaped profiles? Just contact a Mueller Sales Representative.

#### **CORNER TRIM CONTINUED**













## **CLOSURES**













**PEAK SHEET** 

#### **RIDGE ROLL**





























## **DOOR TRIM**































# DOOR TRIM CONTINUED



# **ANGLE TRIM**









## **EAVE TRIM & PEAK BOX**

















#### **GUTTER**







#### **GUTTER CONTINUED**































# **GUTTER** CONTINUED











#### **RAKE**































# RAKE CONTINUED



















## **VALLEY / TRANSITION**



















#### **MISCELLANEOUS**



















# **BACKYARD AND GREENHOUSE**







## **BACKYARD AND GREENHOUSE CONTINUED**























## **STANDING SEAM**































# **STANDING SEAM CONTINUED**



























# <u>High-quality metal roofing</u> with all the trimmings.

#### Call

877-2-MUELLER (877-268-3553)

This toll-free number connects yo