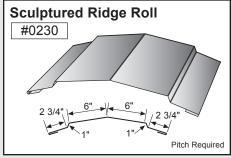

4  |
| Roll-Up Door ———    | 5  |
| Jamb Trim ———       | 6  |
| Corner Trim ———     | 7  |
| Downspout ———       | 8  |
| Downspout Kickout   | 9  |
| Gutter or Eave Trim | 10 |

Mueller trim components can provide a cleaner and more finished look for your building. In an effort to minimize paint scratches during transit, we apply a protective plastic coating to some trim items. Be sure to remove the protective coating before installation. Avoid exposing the items to direct sunlight, which could make the plastic more difficult to remove.

# **CORNER TRIM**













Standard profiles are shown. Need custom shaped profiles? Just contact a Mueller Sales Representative.

#### **CORNER TRIM CONTINUED**













## **CLOSURES**













**PEAK SHEET** 

#### **RIDGE ROLL**





























## **DOOR TRIM**































# DOOR TRIM CONTINUED



# **ANGLE TRIM**









## **EAVE TRIM & PEAK BOX**

















#### **GUTTER**







#### **GUTTER CONTINUED**































# **GUTTER** CONTINUED











#### **RAKE**































# RAKE CONTINUED



















## **VALLEY / TRANSITION**



















#### **MISCELLANEOUS**



















# **BACKYARD AND GREENHOUSE**







## **BACKYARD AND GREENHOUSE CONTINUED**























## **STANDING SEAM**































# **STANDING SEAM CONTINUED**



























# <u>High-quality metal roofing</u> with all the trimmings.

#### Call

877-2-MUELLER (877-268-3553)

This toll-free number connects you to one