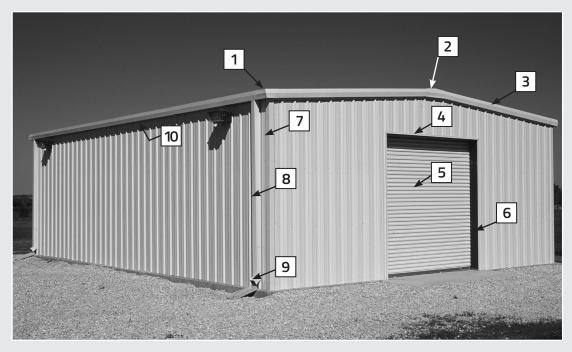

# MuellerInc.com

| Corner Box —        | 1  |
|---------------------|----|
| Peak Box ———        | 2  |
| Rake Trim ————      | 3  |
| Door Head Trim —    | 4  |
| Roll-Up Door ———    | 5  |
| Jamb Trim ———       | 6  |
| Corner Trim ———     | 7  |
| Downspout ———       | 8  |
| Downspout Kickout   | 9  |
| Gutter or Eave Trim | 10 |