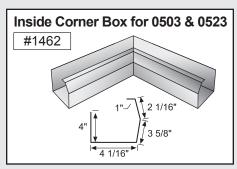

| PART # | PAGE # |
|--------|--------|--------|--------|--------|--------|--------|--------|--------|--------|
| #0110  | 3      | #0341  | 6      | #0720  | 16     | #1302  |        | #1476  |        |
|        |        |        |        |        |        |        | 5, 21  |        | 26     |
| #0111  | 3      | #0342  | 14     | #0721  | 16     | #1307  | 5, 21  | #1477  | 26     |
| #0120  | 3      | #0350  | 6      | #0723  | 16     | #1322  | 5, 21  | #1478  | 26     |
| #0130  | 3      | #0351  | 6      | #0724  | 27     | #1332  | 5, 21  | #1479  | 26     |
| #0140  | 3      | #0352  | 7      | #0725  | 27     | #1401  | 16     | #1480  | 26     |
| #0150  | 3      | #0360  | 6      | #0726  | 27     | #1402  | 25     | #1481  | 13, 27 |
| #0151  | 4      | #0380  | 6      | #0727  | 22     | #1404  | 15     | #1483  | 13, 27 |
| #0152  | 4      | #0382  | 6      | #0728  | 22     | #1405  | 13, 28 | #1484  | 28     |
| #0160  | 4      | #0400  | 6      | #0761  | 27     | #1406  | 13, 28 | #1486  | 13, 28 |
| #0161  | 4      | #0410  | 6      | #0762  | 27     | #1407  | 28     | #1487  | 28     |
| #0162  | 4      | #0420  | 6      | #0800  | 8, 23  | #1408  | 28     | #1488  | 13, 28 |
| #0163  | 4      | #0430  | 6      | #0801  | 14     | #1409  | 13, 28 | #1489  | 13, 28 |
| #0170  | 14     | #0440  | 6      | #0802  | 23     | #1410  | 11     | #1490  | 26     |
| #0180  | 14     | #0500  | 8, 23  | #0803  | 23     | #1412  | 25     | #1491  | 26     |
| #0200  | 5, 20  | #0501  | 8, 23  | #0804  | 16     | #1413  | 13, 28 | #1492  | 26     |
| #0201  | 16     | #0502  | 23     | #0805  | 14     | #1414  | 13, 28 | #1493  | 26     |
| #0202  | 5, 20  | #0503  | 24     | #0806  | 14     | #1415  | 28     | #1494  | 26     |
| #0203  | 5, 20  | #0504  | 16     | #0807  | 14     | #1416  | 28     | #1495  | 26     |
| #0204  | 5, 20  | #0505  | 24     | #0809  | 23     | #1417  | 13, 28 | #1496  | 26     |
| #0206  | 16     | #0506  | 16     | #0810  | 8      | #1418  | 27     | #1497  | 26     |
| #0207  | 20     | #0507  | 8      | #0811  | 16     | #1419  | 27     | #1498  | 12     |
| #0209  | 21     | #0508  | 9      | #0813  | 8      | #1421  | 27     | #1500  | 12     |
| #0210  | 20     | #0510  | 24     | #0814  | 8      | #1499  | 27     | #1501  | 12     |
| #0212  | 5, 21  | #0520  | 9, 24  | #0851  | 23     | #1420  | 11     | #1502  | 12     |
| #0220  | 21     | #0523  | 9, 24  | #0852  | 23     | #1430  | 11     | #1503  | 12     |
| #0221  | 5, 21  | #0524  | 9, 24  | #0853  | 23     | #1431  | 17     | #1504  | 22     |
| #0222  | 5, 21  | #0540  | 13, 27 | #0906  | 5, 21  | #1432  | 17     | #1510  | 20     |
| #0230  | 5, 21  | #0541  | 27     | #0907  | 5, 21  | #1440  | 11     | #1600  | 15     |
| #0240  | 5, 21  | #0542  | 16     | #0912  | 16     | #1441  | 11     | #1610  | 15     |
| #0300  | 6      | #0543  | 27     | #0920  | 8      | #1442  | 11     | #1620  | 15     |
| #0302  | 6      | #0610  | 9      | #0930  | 8      | #1445  | 11     | #1630  | 15     |
| #0303  | 6      | #0613  | 9      | #0940  | 8      | #1446  | 17     | #1640  | 15     |
| #0310  | 6      | #0620  | 9      | #0999  | 8, 26  | #1448  | 12     | #1650  | 15     |
| #0320  | 6      | #0621  | 9      | #1000  | 9, 24  | #1449  | 12     | #1700  | 15     |
| #0321  | 19     | #0622  | 9      | #1001  | 24     | #1450  | 11     | #1701  | 15     |
| #0322  | 19     | #0623  | 9      | #1002  | 24     | #1452  | 11     | #1702  | 15     |
| #0323  | 19     | #0624  | 9      | #1003  | 14, 15 | #1453  | 11     | #1703  | 15     |
| #0324  | 19     | #0630  | 24     | #1005  | 16     | #1454  | 17     | #1704  | 15     |
| #0326  | 20     | #0633  | 9      | #1010  | 9      | #1455  | 25     | #1705  | 15     |
| #0327  | 4, 19  | #0640  | 24     | #1020  | 24     | #1456  | 25     | #1706  | 15     |
| #0328  | 20     | #0643  | 9      | #1100  | 10     | #1457  | 17     | #1800  | 22     |
| #0329  | 4, 19  | #0650  | 24     | #1101  | 24     | #1458  | 17     | #1801  | 17     |
| #0330  | 6      | #0701  | 23     | #1102  | 24     | #1460  | 11     | #1802  | 17     |
| #0331  | 14     | #0702  | 7, 22  | #1103  | 10     | #1462  | 11, 25 | #1803  | 17     |
| #0332  | 4, 19  | #0703  | 7, 22  | #1105  | 25     | #1463  | 12, 25 | #1804  | 17     |
| #0333  | 4, 20  | #0704  | 7, 22  | #1106  | 25     | #1464  | 25     | #1805  | 17     |
| #0334  | 4, 19  | #0705  | 7, 22  | #1107  | 16     | #1465  | 25     | #1806  | 17     |
| #0335  | 4, 20  | #0706  | 7, 22  | #1110  | 25     | #1466  | 25     | #1807  | 17     |
| #0336  | 4, 19  | #0707  | 14     | #1111  | 10     | #1467  | 25     | #1809  | 22     |
| #0337  | 4, 19  | #0713  | 7, 22  | #1122  | 11     | #1470  | 26     | #1810  | 22     |
| #0338  | 4, 20  | #0714  | 7, 22  | #1130  | 11     | #1471  | 12     | #1900  | 14     |
| #0339  | 4, 20  | #0715  | 16     | #1140  | 11     | #1473  | 10     | #1901  | 14     |
| #0340  | 6      | #0716  | 7, 22  | #1200  | 22     | #1474  | 12     |        |        |
|        |        |        |        |        |        |        |        |        |        |