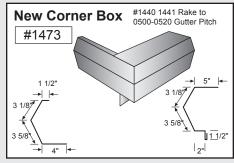

# MuellerInc.com

| Corner Box —        | 1  |
|---------------------|----|
| Peak Box ———        | 2  |
| Rake Trim ————      | 3  |
| Door Head Trim —    | 4  |
| Roll-Up Door ———    | 5  |
| Jamb Trim ———       | 6  |
| Corner Trim ———     | 7  |
| Downspout ———       | 8  |
| Downspout Kickout   | 9  |
| Gutter or Eave Trim | 10 |