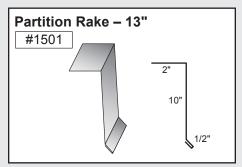

| PART # | PAGE # |
|--------|--------|--------|--------|--------|--------|--------|--------|--------|--------|
| #0110  | 3      | #0341  | 6      | #0720  | 16     | #1302  |        | #1476  |        |
|        |        |        |        |        |        |        | 5, 21  |        | 26     |
| #0111  | 3      | #0342  | 14     | #0721  | 16     | #1307  | 5, 21  | #1477  | 26     |
| #0120  | 3      | #0350  | 6      | #0723  | 16     | #1322  | 5, 21  | #1478  | 26     |
| #0130  | 3      | #0351  | 6      | #0724  | 27     | #1332  | 5, 21  | #1479  | 26     |
| #0140  | 3      | #0352  | 7      | #0725  | 27     | #1401  | 16     | #1480  | 26     |
| #0150  | 3      | #0360  | 6      | #0726  | 27     | #1402  | 25     | #1481  | 13, 27 |
| #0151  | 4      | #0380  | 6      | #0727  | 22     | #1404  | 15     | #1483  | 13, 27 |
| #0152  | 4      | #0382  | 6      | #0728  | 22     | #1405  | 13, 28 | #1484  | 28     |
| #0160  | 4      | #0400  | 6      | #0761  | 27     | #1406  | 13, 28 | #1486  | 13, 28 |
| #0161  | 4      | #0410  | 6      | #0762  | 27     | #1407  | 28     | #1487  | 28     |
| #0162  | 4      | #0420  | 6      | #0800  | 8, 23  | #1408  | 28     | #1488  | 13, 28 |
| #0163  | 4      | #0430  | 6      | #0801  | 14     | #1409  | 13, 28 | #1489  | 13, 28 |
| #0170  | 14     | #0440  | 6      | #0802  | 23     | #1410  | 11     | #1490  | 26     |
| #0180  | 14     | #0500  | 8, 23  | #0803  | 23     | #1412  | 25     | #1491  | 26     |
| #0200  | 5, 20  | #0501  | 8, 23  | #0804  | 16     | #1413  | 13, 28 | #1492  | 26     |
| #0201  | 16     | #0502  | 23     | #0805  | 14     | #1414  | 13, 28 | #1493  | 26     |
| #0202  | 5, 20  | #0503  | 24     | #0806  | 14     | #1415  | 28     | #1494  | 26     |
| #0203  | 5, 20  | #0504  | 16     | #0807  | 14     | #1416  | 28     | #1495  | 26     |
| #0204  | 5, 20  | #0505  | 24     | #0809  | 23     | #1417  | 13, 28 | #1496  | 26     |
| #0206  | 16     | #0506  | 16     | #0810  | 8      | #1418  | 27     | #1497  | 26     |
| #0207  | 20     | #0507  | 8      | #0811  | 16     | #1419  | 27     | #1498  | 12     |
| #0209  | 21     | #0508  | 9      | #0813  | 8      | #1421  | 27     | #1500  | 12     |
| #0210  | 20     | #0510  | 24     | #0814  | 8      | #1499  | 27     | #1501  | 12     |
| #0212  | 5, 21  | #0520  | 9, 24  | #0851  | 23     | #1420  | 11     | #1502  | 12     |
| #0220  | 21     | #0523  | 9, 24  | #0852  | 23     | #1430  | 11     | #1503  | 12     |
| #0221  | 5, 21  | #0524  | 9, 24  | #0853  | 23     | #1431  | 17     | #1504  | 22     |
| #0222  | 5, 21  | #0540  | 13, 27 | #0906  | 5, 21  | #1432  | 17     | #1510  | 20     |
| #0230  | 5, 21  | #0541  | 27     | #0907  | 5, 21  | #1440  | 11     | #1600  | 15     |
| #0240  | 5, 21  | #0542  | 16     | #0912  | 16     | #1441  | 11     | #1610  | 15     |
| #0300  | 6      | #0543  | 27     | #0920  | 8      | #1442  | 11     | #1620  | 15     |
| #0302  | 6      | #0610  | 9      | #0930  | 8      | #1445  | 11     | #1630  | 15     |
| #0303  | 6      | #0613  | 9      | #0940  | 8      | #1446  | 17     | #1640  | 15     |
| #0310  | 6      | #0620  | 9      | #0999  | 8, 26  | #1448  | 12     | #1650  | 15     |
| #0320  | 6      | #0621  | 9      | #1000  | 9, 24  | #1449  | 12     | #1700  | 15     |
| #0321  | 19     | #0622  | 9      | #1001  | 24     | #1450  | 11     | #1701  | 15     |
| #0322  | 19     | #0623  | 9      | #1002  | 24     | #1452  | 11     | #1702  | 15     |
| #0323  | 19     | #0624  | 9      | #1003  | 14, 15 | #1453  | 11     | #1703  | 15     |
| #0324  | 19     | #0630  | 24     | #1005  | 16     | #1454  | 17     | #1704  | 15     |
| #0326  | 20     | #0633  | 9      | #1010  | 9      | #1455  | 25     | #1705  | 15     |
| #0327  | 4, 19  | #0640  | 24     | #1020  | 24     | #1456  | 25     | #1706  | 15     |
| #0328  | 20     | #0643  | 9      | #1100  | 10     | #1457  | 17     | #1800  | 22     |
| #0329  | 4, 19  | #0650  | 24     | #1101  | 24     | #1458  | 17     | #1801  | 17     |
| #0330  | 6      | #0701  | 23     | #1102  | 24     | #1460  | 11     | #1802  | 17     |
| #0331  | 14     | #0702  | 7, 22  | #1103  | 10     | #1462  | 11, 25 | #1803  | 17     |
| #0332  | 4, 19  | #0703  | 7, 22  | #1105  | 25     | #1463  | 12, 25 | #1804  | 17     |
| #0333  | 4, 20  | #0704  | 7, 22  | #1106  | 25     | #1464  | 25     | #1805  | 17     |
| #0334  | 4, 19  | #0705  | 7, 22  | #1107  | 16     | #1465  | 25     | #1806  | 17     |
| #0335  | 4, 20  | #0706  | 7, 22  | #1110  | 25     | #1466  | 25     | #1807  | 17     |
| #0336  | 4, 19  | #0707  | 14     | #1111  | 10     | #1467  | 25     | #1809  | 22     |
| #0337  | 4, 19  | #0713  | 7, 22  | #1122  | 11     | #1470  | 26     | #1810  | 22     |
| #0338  | 4, 20  | #0714  | 7, 22  | #1130  | 11     | #1471  | 12     | #1900  | 14     |
| #0339  | 4, 20  | #0715  | 16     | #1140  | 11     | #1473  | 10     | #1901  | 14     |
| #0340  | 6      | #0716  | 7, 22  | #1200  | 22     | #1474  | 12     |        |        |
|        |        |        |        |        |        |        |        |        |        |