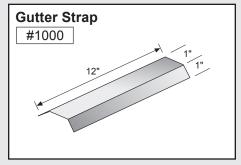

| PART # | PAGE # |
|--------|--------|--------|--------|--------|--------|--------|--------|--------|--------|
| #0110  | 3      | #0341  | 6      | #0720  | 16     | #1302  |        | #1476  |        |
|        |        |        |        |        |        |        | 5, 21  |        | 26     |
| #0111  | 3      | #0342  | 14     | #0721  | 16     | #1307  | 5, 21  | #1477  | 26     |
| #0120  | 3      | #0350  | 6      | #0723  | 16     | #1322  | 5, 21  | #1478  | 26     |
| #0130  | 3      | #0351  | 6      | #0724  | 27     | #1332  | 5, 21  | #1479  | 26     |
| #0140  | 3      | #0352  | 7      | #0725  | 27     | #1401  | 16     | #1480  | 26     |
| #0150  | 3      | #0360  | 6      | #0726  | 27     | #1402  | 25     | #1481  | 13, 27 |
| #0151  | 4      | #0380  | 6      | #0727  | 22     | #1404  | 15     | #1483  | 13, 27 |
| #0152  | 4      | #0382  | 6      | #0728  | 22     | #1405  | 13, 28 | #1484  | 28     |
| #0160  | 4      | #0400  | 6      | #0761  | 27     | #1406  | 13, 28 | #1486  | 13, 28 |
| #0161  | 4      | #0410  | 6      | #0762  | 27     | #1407  | 28     | #1487  | 28     |
| #0162  | 4      | #0420  | 6      | #0800  | 8, 23  | #1408  | 28     | #1488  | 13, 28 |
| #0163  | 4      | #0430  | 6      | #0801  | 14     | #1409  | 13, 28 | #1489  | 13, 28 |
| #0170  | 14     | #0440  | 6      | #0802  | 23     | #1410  | 11     | #1490  | 26     |
| #0180  | 14     | #0500  | 8, 23  | #0803  | 23     | #1412  | 25     | #1491  | 26     |
| #0200  | 5, 20  | #0501  | 8, 23  | #0804  | 16     | #1413  | 13, 28 | #1492  | 26     |
| #0201  | 16     | #0502  | 23     | #0805  | 14     | #1414  | 13, 28 | #1493  | 26     |
| #0202  | 5, 20  | #0503  | 24     | #0806  | 14     | #1415  | 28     | #1494  | 26     |
| #0203  | 5, 20  | #0504  | 16     | #0807  | 14     | #1416  | 28     | #1495  | 26     |
| #0204  | 5, 20  | #0505  | 24     | #0809  | 23     | #1417  | 13, 28 | #1496  | 26     |
| #0206  | 16     | #0506  | 16     | #0810  | 8      | #1418  | 27     | #1497  | 26     |
| #0207  | 20     | #0507  | 8      | #0811  | 16     | #1419  | 27     | #1498  | 12     |
| #0209  | 21     | #0508  | 9      | #0813  | 8      | #1421  | 27     | #1500  | 12     |
| #0210  | 20     | #0510  | 24     | #0814  | 8      | #1499  | 27     | #1501  | 12     |
| #0212  | 5, 21  | #0520  | 9, 24  | #0851  | 23     | #1420  | 11     | #1502  | 12     |
| #0220  | 21     | #0523  | 9, 24  | #0852  | 23     | #1430  | 11     | #1503  | 12     |
| #0221  | 5, 21  | #0524  | 9, 24  | #0853  | 23     | #1431  | 17     | #1504  | 22     |
| #0222  | 5, 21  | #0540  | 13, 27 | #0906  | 5, 21  | #1432  | 17     | #1510  | 20     |
| #0230  | 5, 21  | #0541  | 27     | #0907  | 5, 21  | #1440  | 11     | #1600  | 15     |
| #0240  | 5, 21  | #0542  | 16     | #0912  | 16     | #1441  | 11     | #1610  | 15     |
| #0300  | 6      | #0543  | 27     | #0920  | 8      | #1442  | 11     | #1620  | 15     |
| #0302  | 6      | #0610  | 9      | #0930  | 8      | #1445  | 11     | #1630  | 15     |
| #0303  | 6      | #0613  | 9      | #0940  | 8      | #1446  | 17     | #1640  | 15     |
| #0310  | 6      | #0620  | 9      | #0999  | 8, 26  | #1448  | 12     | #1650  | 15     |
| #0320  | 6      | #0621  | 9      | #1000  | 9, 24  | #1449  | 12     | #1700  | 15     |
| #0321  | 19     | #0622  | 9      | #1001  | 24     | #1450  | 11     | #1701  | 15     |
| #0322  | 19     | #0623  | 9      | #1002  | 24     | #1452  | 11     | #1702  | 15     |
| #0323  | 19     | #0624  | 9      | #1003  | 14, 15 | #1453  | 11     | #1703  | 15     |
| #0324  | 19     | #0630  | 24     | #1005  | 16     | #1454  | 17     | #1704  | 15     |
| #0326  | 20     | #0633  | 9      | #1010  | 9      | #1455  | 25     | #1705  | 15     |
| #0327  | 4, 19  | #0640  | 24     | #1020  | 24     | #1456  | 25     | #1706  | 15     |
| #0328  | 20     | #0643  | 9      | #1100  | 10     | #1457  | 17     | #1800  | 22     |
| #0329  | 4, 19  | #0650  | 24     | #1101  | 24     | #1458  | 17     | #1801  | 17     |
| #0330  | 6      | #0701  | 23     | #1102  | 24     | #1460  | 11     | #1802  | 17     |
| #0331  | 14     | #0702  | 7, 22  | #1103  | 10     | #1462  | 11, 25 | #1803  | 17     |
| #0332  | 4, 19  | #0703  | 7, 22  | #1105  | 25     | #1463  | 12, 25 | #1804  | 17     |
| #0333  | 4, 20  | #0704  | 7, 22  | #1106  | 25     | #1464  | 25     | #1805  | 17     |
| #0334  | 4, 19  | #0705  | 7, 22  | #1107  | 16     | #1465  | 25     | #1806  | 17     |
| #0335  | 4, 20  | #0706  | 7, 22  | #1110  | 25     | #1466  | 25     | #1807  | 17     |
| #0336  | 4, 19  | #0707  | 14     | #1111  | 10     | #1467  | 25     | #1809  | 22     |
| #0337  | 4, 19  | #0713  | 7, 22  | #1122  | 11     | #1470  | 26     | #1810  | 22     |
| #0338  | 4, 20  | #0714  | 7, 22  | #1130  | 11     | #1471  | 12     | #1900  | 14     |
| #0339  | 4, 20  | #0715  | 16     | #1140  | 11     | #1473  | 10     | #1901  | 14     |
| #0340  | 6      | #0716  | 7, 22  | #1200  | 22     | #1474  | 12     |        |        |
|        |        |        |        |        |        |        |        |        |        |