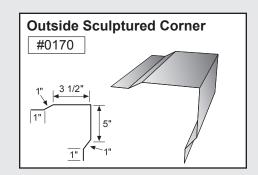

| PART # | PAGE # |
|--------|--------|--------|--------|--------|--------|--------|--------|--------|--------|
| #0110  | 3      | #0341  | 6      | #0720  | 16     | #1302  |        | #1476  |        |
|        |        |        |        |        |        |        | 5, 21  |        | 26     |
| #0111  | 3      | #0342  | 14     | #0721  | 16     | #1307  | 5, 21  | #1477  | 26     |
| #0120  | 3      | #0350  | 6      | #0723  | 16     | #1322  | 5, 21  | #1478  | 26     |
| #0130  | 3      | #0351  | 6      | #0724  | 27     | #1332  | 5, 21  | #1479  | 26     |
| #0140  | 3      | #0352  | 7      | #0725  | 27     | #1401  | 16     | #1480  | 26     |
| #0150  | 3      | #0360  | 6      | #0726  | 27     | #1402  | 25     | #1481  | 13, 27 |
| #0151  | 4      | #0380  | 6      | #0727  | 22     | #1404  | 15     | #1483  | 13, 27 |
| #0152  | 4      | #0382  | 6      | #0728  | 22     | #1405  | 13, 28 | #1484  | 28     |
| #0160  | 4      | #0400  | 6      | #0761  | 27     | #1406  | 13, 28 | #1486  | 13, 28 |
| #0161  | 4      | #0410  | 6      | #0762  | 27     | #1407  | 28     | #1487  | 28     |
| #0162  | 4      | #0420  | 6      | #0800  | 8, 23  | #1408  | 28     | #1488  | 13, 28 |
| #0163  | 4      | #0430  | 6      | #0801  | 14     | #1409  | 13, 28 | #1489  | 13, 28 |
| #0170  | 14     | #0440  | 6      | #0802  | 23     | #1410  | 11     | #1490  | 26     |
| #0180  | 14     | #0500  | 8, 23  | #0803  | 23     | #1412  | 25     | #1491  | 26     |
| #0200  | 5, 20  | #0501  | 8, 23  | #0804  | 16     | #1413  | 13, 28 | #1492  | 26     |
| #0201  | 16     | #0502  | 23     | #0805  | 14     | #1414  | 13, 28 | #1493  | 26     |
| #0202  | 5, 20  | #0503  | 24     | #0806  | 14     | #1415  | 28     | #1494  | 26     |
| #0203  | 5, 20  | #0504  | 16     | #0807  | 14     | #1416  | 28     | #1495  | 26     |
| #0204  | 5, 20  | #0505  | 24     | #0809  | 23     | #1417  | 13, 28 | #1496  | 26     |
| #0206  | 16     | #0506  | 16     | #0810  | 8      | #1418  | 27     | #1497  | 26     |
| #0207  | 20     | #0507  | 8      | #0811  | 16     | #1419  | 27     | #1498  | 12     |
| #0209  | 21     | #0508  | 9      | #0813  | 8      | #1421  | 27     | #1500  | 12     |
| #0210  | 20     | #0510  | 24     | #0814  | 8      | #1499  | 27     | #1501  | 12     |
| #0212  | 5, 21  | #0520  | 9, 24  | #0851  | 23     | #1420  | 11     | #1502  | 12     |
| #0220  | 21     | #0523  | 9, 24  | #0852  | 23     | #1430  | 11     | #1503  | 12     |
| #0221  | 5, 21  | #0524  | 9, 24  | #0853  | 23     | #1431  | 17     | #1504  | 22     |
| #0222  | 5, 21  | #0540  | 13, 27 | #0906  | 5, 21  | #1432  | 17     | #1510  | 20     |
| #0230  | 5, 21  | #0541  | 27     | #0907  | 5, 21  | #1440  | 11     | #1600  | 15     |
| #0240  | 5, 21  | #0542  | 16     | #0912  | 16     | #1441  | 11     | #1610  | 15     |
| #0300  | 6      | #0543  | 27     | #0920  | 8      | #1442  | 11     | #1620  | 15     |
| #0302  | 6      | #0610  | 9      | #0930  | 8      | #1445  | 11     | #1630  | 15     |
| #0303  | 6      | #0613  | 9      | #0940  | 8      | #1446  | 17     | #1640  | 15     |
| #0310  | 6      | #0620  | 9      | #0999  | 8, 26  | #1448  | 12     | #1650  | 15     |
| #0320  | 6      | #0621  | 9      | #1000  | 9, 24  | #1449  | 12     | #1700  | 15     |
| #0321  | 19     | #0622  | 9      | #1001  | 24     | #1450  | 11     | #1701  | 15     |
| #0322  | 19     | #0623  | 9      | #1002  | 24     | #1452  | 11     | #1702  | 15     |
| #0323  | 19     | #0624  | 9      | #1003  | 14, 15 | #1453  | 11     | #1703  | 15     |
| #0324  | 19     | #0630  | 24     | #1005  | 16     | #1454  | 17     | #1704  | 15     |
| #0326  | 20     | #0633  | 9      | #1010  | 9      | #1455  | 25     | #1705  | 15     |
| #0327  | 4, 19  | #0640  | 24     | #1020  | 24     | #1456  | 25     | #1706  | 15     |
| #0328  | 20     | #0643  | 9      | #1100  | 10     | #1457  | 17     | #1800  | 22     |
| #0329  | 4, 19  | #0650  | 24     | #1101  | 24     | #1458  | 17     | #1801  | 17     |
| #0330  | 6      | #0701  | 23     | #1102  | 24     | #1460  | 11     | #1802  | 17     |
| #0331  | 14     | #0702  | 7, 22  | #1103  | 10     | #1462  | 11, 25 | #1803  | 17     |
| #0332  | 4, 19  | #0703  | 7, 22  | #1105  | 25     | #1463  | 12, 25 | #1804  | 17     |
| #0333  | 4, 20  | #0704  | 7, 22  | #1106  | 25     | #1464  | 25     | #1805  | 17     |
| #0334  | 4, 19  | #0705  | 7, 22  | #1107  | 16     | #1465  | 25     | #1806  | 17     |
| #0335  | 4, 20  | #0706  | 7, 22  | #1110  | 25     | #1466  | 25     | #1807  | 17     |
| #0336  | 4, 19  | #0707  | 14     | #1111  | 10     | #1467  | 25     | #1809  | 22     |
| #0337  | 4, 19  | #0713  | 7, 22  | #1122  | 11     | #1470  | 26     | #1810  | 22     |
| #0338  | 4, 20  | #0714  | 7, 22  | #1130  | 11     | #1471  | 12     | #1900  | 14     |
| #0339  | 4, 20  | #0715  | 16     | #1140  | 11     | #1473  | 10     | #1901  | 14     |
| #0340  | 6      | #0716  | 7, 22  | #1200  | 22     | #1474  | 12     |        |        |
|        |        |        |        |        |        |        |        |        |        |