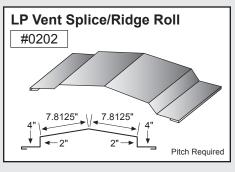

oor ———    | 5  |
| Jamb Trim ———       | 6  |
| Corner Trim ———     | 7  |
| Downspout ———       | 8  |
| Downspout Kickout   | 9  |
| Gutter or Eave Trim | 10 |

Mueller trim components can provide a cleaner and more finished look for your building. In an effort to minimize paint scratches during transit, we apply a protective plastic coating to some trim items. Be sure to remove the protective coating before installation. Avoid exposing the items to direct sunlight, which could make the plastic more difficult to remove.

# **CORNER TRIM**













Standard profiles are shown. Need custom shaped profiles? Just contact a Mueller Sales Representative.

#### **CORNER TRIM CONTINUED**













## **CLOSURES**













**PEAK SHEET** 

#### **RIDGE ROLL**





























## **DOOR TRIM**































# DOOR TRIM CONTINUED



# **ANGLE TRIM**









## **EAVE TRIM & PEAK BOX**

















#### **GUTTER**







#### **GUTTER CONTINUED**































# **GUTTER** CONTINUED











#### **RAKE**































# RAKE CONTINUED



















## **VALLEY / TRANSITION**



















#### **MISCELLANEOUS**



















# **BACKYARD AND GREENHOUSE**







## **BACKYARD AND GREENHOUSE CONTINUED**























## **STANDING SEAM**































# **STANDING SEAM CONTINUED**



























# <u>High-quality metal roofing</u> with all the trimmings.

#### Call

877-2-MUELLER (877-268-3553)

This toll-free number connects you to one of our 33 sales