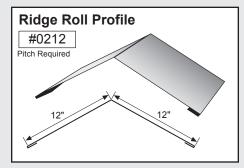

| 4  |
| Roll-Up Door ———    | 5  |
| Jamb Trim ———       | 6  |
| Corner Trim ———     | 7  |
| Downspout ———       | 8  |
| Downspout Kickout   | 9  |
| Gutter or Eave Trim | 10 |

Mueller trim components can provide a cleaner and more finished look for your building. In an effort to minimize paint scratches during transit, we apply a protective plastic coating to some trim items. Be sure to remove the protective coating before installation. Avoid exposing the items to direct sunlight, which could make the plastic more difficult to remove.

# **CORNER TRIM**













Standard profiles are shown. Need custom shaped profiles? Just contact a Mueller Sales Representative.

#### **CORNER TRIM CONTINUED**













## **CLOSURES**













**PEAK SHEET** 

#### **RIDGE ROLL**





























## **DOOR TRIM**































# DOOR TRIM CONTINUED



# **ANGLE TRIM**









## **EAVE TRIM & PEAK BOX**

















#### **GUTTER**







#### **GUTTER CONTINUED**































# **GUTTER** CONTINUED











#### **RAKE**































# RAKE CONTINUED



















## **VALLEY / TRANSITION**



















#### **MISCELLANEOUS**



















# **BACKYARD AND GREENHOUSE**







## **BACKYARD AND GREENHOUSE CONTINUED**























## **STANDING SEAM**































# **STANDING SEAM CONTINUED**



























# <u>High-quality metal roofing</u> with all the trimmings.

#### Call

877-2-MUELLER (877-268-3553)

This toll-free number connects you