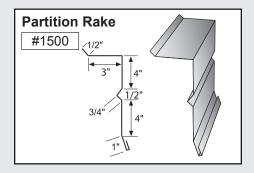

| PART # | PAGE # |
|--------|--------|--------|--------|--------|--------|--------|--------|--------|--------|
| #0110  | 3      | #0341  | 6      | #0720  | 16     | #1302  |        | #1476  |        |
|        |        |        |        |        |        |        | 5, 21  |        | 26     |
| #0111  | 3      | #0342  | 14     | #0721  | 16     | #1307  | 5, 21  | #1477  | 26     |
| #0120  | 3      | #0350  | 6      | #0723  | 16     | #1322  | 5, 21  | #1478  | 26     |
| #0130  | 3      | #0351  | 6      | #0724  | 27     | #1332  | 5, 21  | #1479  | 26     |
| #0140  | 3      | #0352  | 7      | #0725  | 27     | #1401  | 16     | #1480  | 26     |
| #0150  | 3      | #0360  | 6      | #0726  | 27     | #1402  | 25     | #1481  | 13, 27 |
| #0151  | 4      | #0380  | 6      | #0727  | 22     | #1404  | 15     | #1483  | 13, 27 |
| #0152  | 4      | #0382  | 6      | #0728  | 22     | #1405  | 13, 28 | #1484  | 28     |
| #0160  | 4      | #0400  | 6      | #0761  | 27     | #1406  | 13, 28 | #1486  | 13, 28 |
| #0161  | 4      | #0410  | 6      | #0762  | 27     | #1407  | 28     | #1487  | 28     |
| #0162  | 4      | #0420  | 6      | #0800  | 8, 23  | #1408  | 28     | #1488  | 13, 28 |
| #0163  | 4      | #0430  | 6      | #0801  | 14     | #1409  | 13, 28 | #1489  | 13, 28 |
| #0170  | 14     | #0440  | 6      | #0802  | 23     | #1410  | 11     | #1490  | 26     |
| #0180  | 14     | #0500  | 8, 23  | #0803  | 23     | #1412  | 25     | #1491  | 26     |
| #0200  | 5, 20  | #0501  | 8, 23  | #0804  | 16     | #1413  | 13, 28 | #1492  | 26     |
| #0201  | 16     | #0502  | 23     | #0805  | 14     | #1414  | 13, 28 | #1493  | 26     |
| #0202  | 5, 20  | #0503  | 24     | #0806  | 14     | #1415  | 28     | #1494  | 26     |
| #0203  | 5, 20  | #0504  | 16     | #0807  | 14     | #1416  | 28     | #1495  | 26     |
| #0204  | 5, 20  | #0505  | 24     | #0809  | 23     | #1417  | 13, 28 | #1496  | 26     |
| #0206  | 16     | #0506  | 16     | #0810  | 8      | #1418  | 27     | #1497  | 26     |
| #0207  | 20     | #0507  | 8      | #0811  | 16     | #1419  | 27     | #1498  | 12     |
| #0209  | 21     | #0508  | 9      | #0813  | 8      | #1421  | 27     | #1500  | 12     |
| #0210  | 20     | #0510  | 24     | #0814  | 8      | #1499  | 27     | #1501  | 12     |
| #0212  | 5, 21  | #0520  | 9, 24  | #0851  | 23     | #1420  | 11     | #1502  | 12     |
| #0220  | 21     | #0523  | 9, 24  | #0852  | 23     | #1430  | 11     | #1503  | 12     |
| #0221  | 5, 21  | #0524  | 9, 24  | #0853  | 23     | #1431  | 17     | #1504  | 22     |
| #0222  | 5, 21  | #0540  | 13, 27 | #0906  | 5, 21  | #1432  | 17     | #1510  | 20     |
| #0230  | 5, 21  | #0541  | 27     | #0907  | 5, 21  | #1440  | 11     | #1600  | 15     |
| #0240  | 5, 21  | #0542  | 16     | #0912  | 16     | #1441  | 11     | #1610  | 15     |
| #0300  | 6      | #0543  | 27     | #0920  | 8      | #1442  | 11     | #1620  | 15     |
| #0302  | 6      | #0610  | 9      | #0930  | 8      | #1445  | 11     | #1630  | 15     |
| #0303  | 6      | #0613  | 9      | #0940  | 8      | #1446  | 17     | #1640  | 15     |
| #0310  | 6      | #0620  | 9      | #0999  | 8, 26  | #1448  | 12     | #1650  | 15     |
| #0320  | 6      | #0621  | 9      | #1000  | 9, 24  | #1449  | 12     | #1700  | 15     |
| #0321  | 19     | #0622  | 9      | #1001  | 24     | #1450  | 11     | #1701  | 15     |
| #0322  | 19     | #0623  | 9      | #1002  | 24     | #1452  | 11     | #1702  | 15     |
| #0323  | 19     | #0624  | 9      | #1003  | 14, 15 | #1453  | 11     | #1703  | 15     |
| #0324  | 19     | #0630  | 24     | #1005  | 16     | #1454  | 17     | #1704  | 15     |
| #0326  | 20     | #0633  | 9      | #1010  | 9      | #1455  | 25     | #1705  | 15     |
| #0327  | 4, 19  | #0640  | 24     | #1020  | 24     | #1456  | 25     | #1706  | 15     |
| #0328  | 20     | #0643  | 9      | #1100  | 10     | #1457  | 17     | #1800  | 22     |
| #0329  | 4, 19  | #0650  | 24     | #1101  | 24     | #1458  | 17     | #1801  | 17     |
| #0330  | 6      | #0701  | 23     | #1102  | 24     | #1460  | 11     | #1802  | 17     |
| #0331  | 14     | #0702  | 7, 22  | #1103  | 10     | #1462  | 11, 25 | #1803  | 17     |
| #0332  | 4, 19  | #0703  | 7, 22  | #1105  | 25     | #1463  | 12, 25 | #1804  | 17     |
| #0333  | 4, 20  | #0704  | 7, 22  | #1106  | 25     | #1464  | 25     | #1805  | 17     |
| #0334  | 4, 19  | #0705  | 7, 22  | #1107  | 16     | #1465  | 25     | #1806  | 17     |
| #0335  | 4, 20  | #0706  | 7, 22  | #1110  | 25     | #1466  | 25     | #1807  | 17     |
| #0336  | 4, 19  | #0707  | 14     | #1111  | 10     | #1467  | 25     | #1809  | 22     |
| #0337  | 4, 19  | #0713  | 7, 22  | #1122  | 11     | #1470  | 26     | #1810  | 22     |
| #0338  | 4, 20  | #0714  | 7, 22  | #1130  | 11     | #1471  | 12     | #1900  | 14     |
| #0339  | 4, 20  | #0715  | 16     | #1140  | 11     | #1473  | 10     | #1901  | 14     |
| #0340  | 6      | #0716  | 7, 22  | #1200  | 22     | #1474  | 12     |        |        |
|        |        |        |        |        |        |        |        |        |        |