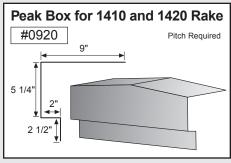

er or Eave Trim | 10 |

Mueller trim components can provide a cleaner and more finished look for your building. In an effort to minimize paint scratches during transit, we apply a protective plastic coating to some trim items. Be sure to remove the protective coating before installation. Avoid exposing the items to direct sunlight, which could make the plastic more difficult to remove.

# **CORNER TRIM**













Standard profiles are shown. Need custom shaped profiles? Just contact a Mueller Sales Representative.

#### **CORNER TRIM CONTINUED**













## **CLOSURES**













**PEAK SHEET** 

#### **RIDGE ROLL**





























## **DOOR TRIM**































# DOOR TRIM CONTINUED



# **ANGLE TRIM**









## **EAVE TRIM & PEAK BOX**

















#### **GUTTER**







#### **GUTTER CONTINUED**































# **GUTTER** CONTINUED











#### **RAKE**































# RAKE CONTINUED



















## **VALLEY / TRANSITION**



















#### **MISCELLANEOUS**



















# **BACKYARD AND GREENHOUSE**







## **BACKYARD AND GREENHOUSE CONTINUED**























## **STANDING SEAM**































# **STANDING SEAM CONTINUED**



























# <u>High-quality metal roofing</u> with all the trimmings.

#### Call

877-2-MUELLER (877-268-3553)

This toll-free number connects you to one of our 33 sales locations across the Southwest.

#### Click

MuellerInc.com

Our website offers photos and full product information.

#### Come by

Our bra