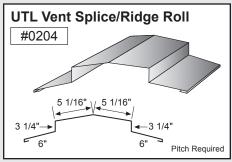

| 4  |
| Roll-Up Door ———    | 5  |
| Jamb Trim ———       | 6  |
| Corner Trim ———     | 7  |
| Downspout ———       | 8  |
| Downspout Kickout   | 9  |
| Gutter or Eave Trim | 10 |

Mueller trim components can provide a cleaner and more finished look for your building. In an effort to minimize paint scratches during transit, we apply a protective plastic coating to some trim items. Be sure to remove the protective coating before installation. Avoid exposing the items to direct sunlight, which could make the plastic more difficult to remove.

# **CORNER TRIM**













Standard profiles are shown. Need custom shaped profiles? Just contact a Mueller Sales Representative.

#### **CORNER TRIM CONTINUED**













## **CLOSURES**













**PEAK SHEET** 

#### **RIDGE ROLL**





























## **DOOR TRIM**































# DOOR TRIM CONTINUED



# **ANGLE TRIM**









## **EAVE TRIM & PEAK BOX**

















#### **GUTTER**







#### **GUTTER CONTINUED**































# **GUTTER** CONTINUED











#### **RAKE**































# RAKE CONTINUED



















## **VALLEY / TRANSITION**



















#### **MISCELLANEOUS**



















# **BACKYARD AND GREENHOUSE**







## **BACKYARD AND GREENHOUSE CONTINUED**























## **STANDING SEAM**































# **STANDING SEAM CONTINUED**



























# <u>High-quality metal roofing</u> with all the trimmings.

#### Call

877-2-MUELLER (877-268-3553)

This toll-free number connects you to o