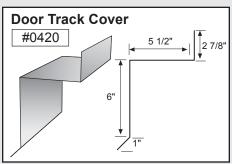

6  |
| Corner Trim ———     | 7  |
| Downspout ———       | 8  |
| Downspout Kickout   | 9  |
| Gutter or Eave Trim | 10 |

Mueller trim components can provide a cleaner and more finished look for your building. In an effort to minimize paint scratches during transit, we apply a protective plastic coating to some trim items. Be sure to remove the protective coating before installation. Avoid exposing the items to direct sunlight, which could make the plastic more difficult to remove.

# **CORNER TRIM**













Standard profiles are shown. Need custom shaped profiles? Just contact a Mueller Sales Representative.

#### **CORNER TRIM CONTINUED**













## **CLOSURES**













**PEAK SHEET** 

#### **RIDGE ROLL**





























## **DOOR TRIM**































# DOOR TRIM CONTINUED



# **ANGLE TRIM**









## **EAVE TRIM & PEAK BOX**

















#### **GUTTER**







#### **GUTTER CONTINUED**































# **GUTTER** CONTINUED











#### **RAKE**































# RAKE CONTINUED



















## **VALLEY / TRANSITION**



















#### **MISCELLANEOUS**



















# **BACKYARD AND GREENHOUSE**







## **BACKYARD AND GREENHOUSE CONTINUED**























## **STANDING SEAM**































# **STANDING SEAM CONTINUED**



























# <u>High-quality metal roofing</u> with all the trimmings.

#### Call

877-2-MUELLER (877-268-3553)

This toll-free number connects you to one of our 33 sales locations across the Southwest.

#### Cli