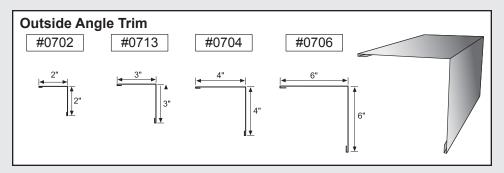

| 8  |
| Downspout Kickout   | 9  |
| Gutter or Eave Trim | 10 |

Mueller trim components can provide a cleaner and more finished look for your building. In an effort to minimize paint scratches during transit, we apply a protective plastic coating to some trim items. Be sure to remove the protective coating before installation. Avoid exposing the items to direct sunlight, which could make the plastic more difficult to remove.

# **CORNER TRIM**













Standard profiles are shown. Need custom shaped profiles? Just contact a Mueller Sales Representative.

#### **CORNER TRIM CONTINUED**













## **CLOSURES**













**PEAK SHEET** 

#### **RIDGE ROLL**





























## **DOOR TRIM**































# DOOR TRIM CONTINUED



# **ANGLE TRIM**









## **EAVE TRIM & PEAK BOX**

















#### **GUTTER**







#### **GUTTER CONTINUED**































# **GUTTER** CONTINUED











#### **RAKE**































# RAKE CONTINUED



















## **VALLEY / TRANSITION**



















#### **MISCELLANEOUS**



















# **BACKYARD AND GREENHOUSE**







## **BACKYARD AND GREENHOUSE CONTINUED**























## **STANDING SEAM**































# **STANDING SEAM CONTINUED**



























# <u>High-quality metal roofing</u> with all the trimmings.

#### Call

877-2-MUELLER (877-268-3553)

This toll-free number connects you to one of our 33 sales locations across the Southwest.

#### Click

MuellerInc.com

Our website offers photos and full