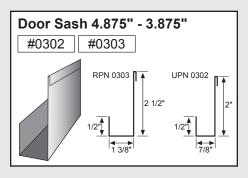

Corner Trim ———     | 7  |
| Downspout ———       | 8  |
| Downspout Kickout   | 9  |
| Gutter or Eave Trim | 10 |

Mueller trim components can provide a cleaner and more finished look for your building. In an effort to minimize paint scratches during transit, we apply a protective plastic coating to some trim items. Be sure to remove the protective coating before installation. Avoid exposing the items to direct sunlight, which could make the plastic more difficult to remove.

# **CORNER TRIM**













Standard profiles are shown. Need custom shaped profiles? Just contact a Mueller Sales Representative.

#### **CORNER TRIM CONTINUED**













## **CLOSURES**













**PEAK SHEET** 

#### **RIDGE ROLL**





























## **DOOR TRIM**































# DOOR TRIM CONTINUED



# **ANGLE TRIM**









## **EAVE TRIM & PEAK BOX**

















#### **GUTTER**







#### **GUTTER CONTINUED**































# **GUTTER** CONTINUED











#### **RAKE**































# RAKE CONTINUED



















## **VALLEY / TRANSITION**



















#### **MISCELLANEOUS**



















# **BACKYARD AND GREENHOUSE**







## **BACKYARD AND GREENHOUSE CONTINUED**























## **STANDING SEAM**































# **STANDING SEAM CONTINUED**



























# <u>High-quality metal roofing</u> with all the trimmings.

#### Call

877-2-MUELLER (877-268-3553)

This toll-free number connects you to one of our 33 sales locations across the Southwest.

#### Click

Mu