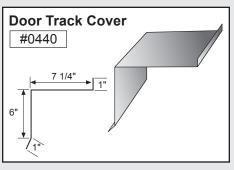

| Corner Trim ———     | 7  |
| Downspout ———       | 8  |
| Downspout Kickout   | 9  |
| Gutter or Eave Trim | 10 |

Mueller trim components can provide a cleaner and more finished look for your building. In an effort to minimize paint scratches during transit, we apply a protective plastic coating to some trim items. Be sure to remove the protective coating before installation. Avoid exposing the items to direct sunlight, which could make the plastic more difficult to remove.

# **CORNER TRIM**













Standard profiles are shown. Need custom shaped profiles? Just contact a Mueller Sales Representative.

#### **CORNER TRIM CONTINUED**













## **CLOSURES**













**PEAK SHEET** 

#### **RIDGE ROLL**





























## **DOOR TRIM**































# DOOR TRIM CONTINUED



# **ANGLE TRIM**









## **EAVE TRIM & PEAK BOX**

















#### **GUTTER**







#### **GUTTER CONTINUED**































# **GUTTER** CONTINUED











#### **RAKE**































# RAKE CONTINUED



















## **VALLEY / TRANSITION**



















#### **MISCELLANEOUS**



















# **BACKYARD AND GREENHOUSE**







## **BACKYARD AND GREENHOUSE CONTINUED**























## **STANDING SEAM**































# **STANDING SEAM CONTINUED**



























# <u>High-quality metal roofing</u> with all the trimmings.

#### Call

877-2-MUELLER (877-268-3553)

This toll-free number connects you to one of our 33 sales locations across the Southwest.

#### Click