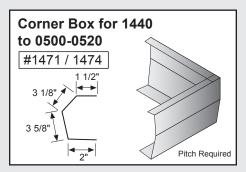

| PART # | PAGE # |
|--------|--------|--------|--------|--------|--------|--------|--------|--------|--------|
| #0110  | 3      | #0341  | 6      | #0720  | 16     | #1302  |        | #1476  |        |
|        |        |        |        |        |        |        | 5, 21  |        | 26     |
| #0111  | 3      | #0342  | 14     | #0721  | 16     | #1307  | 5, 21  | #1477  | 26     |
| #0120  | 3      | #0350  | 6      | #0723  | 16     | #1322  | 5, 21  | #1478  | 26     |
| #0130  | 3      | #0351  | 6      | #0724  | 27     | #1332  | 5, 21  | #1479  | 26     |
| #0140  | 3      | #0352  | 7      | #0725  | 27     | #1401  | 16     | #1480  | 26     |
| #0150  | 3      | #0360  | 6      | #0726  | 27     | #1402  | 25     | #1481  | 13, 27 |
| #0151  | 4      | #0380  | 6      | #0727  | 22     | #1404  | 15     | #1483  | 13, 27 |
| #0152  | 4      | #0382  | 6      | #0728  | 22     | #1405  | 13, 28 | #1484  | 28     |
| #0160  | 4      | #0400  | 6      | #0761  | 27     | #1406  | 13, 28 | #1486  | 13, 28 |
| #0161  | 4      | #0410  | 6      | #0762  | 27     | #1407  | 28     | #1487  | 28     |
| #0162  | 4      | #0420  | 6      | #0800  | 8, 23  | #1408  | 28     | #1488  | 13, 28 |
| #0163  | 4      | #0430  | 6      | #0801  | 14     | #1409  | 13, 28 | #1489  | 13, 28 |
| #0170  | 14     | #0440  | 6      | #0802  | 23     | #1410  | 11     | #1490  | 26     |
| #0180  | 14     | #0500  | 8, 23  | #0803  | 23     | #1412  | 25     | #1491  | 26     |
| #0200  | 5, 20  | #0501  | 8, 23  | #0804  | 16     | #1413  | 13, 28 | #1492  | 26     |
| #0201  | 16     | #0502  | 23     | #0805  | 14     | #1414  | 13, 28 | #1493  | 26     |
| #0202  | 5, 20  | #0503  | 24     | #0806  | 14     | #1415  | 28     | #1494  | 26     |
| #0203  | 5, 20  | #0504  | 16     | #0807  | 14     | #1416  | 28     | #1495  | 26     |
| #0204  | 5, 20  | #0505  | 24     | #0809  | 23     | #1417  | 13, 28 | #1496  | 26     |
| #0206  | 16     | #0506  | 16     | #0810  | 8      | #1418  | 27     | #1497  | 26     |
| #0207  | 20     | #0507  | 8      | #0811  | 16     | #1419  | 27     | #1498  | 12     |
| #0209  | 21     | #0508  | 9      | #0813  | 8      | #1421  | 27     | #1500  | 12     |
| #0210  | 20     | #0510  | 24     | #0814  | 8      | #1499  | 27     | #1501  | 12     |
| #0212  | 5, 21  | #0520  | 9, 24  | #0851  | 23     | #1420  | 11     | #1502  | 12     |
| #0220  | 21     | #0523  | 9, 24  | #0852  | 23     | #1430  | 11     | #1503  | 12     |
| #0221  | 5, 21  | #0524  | 9, 24  | #0853  | 23     | #1431  | 17     | #1504  | 22     |
| #0222  | 5, 21  | #0540  | 13, 27 | #0906  | 5, 21  | #1432  | 17     | #1510  | 20     |
| #0230  | 5, 21  | #0541  | 27     | #0907  | 5, 21  | #1440  | 11     | #1600  | 15     |
| #0240  | 5, 21  | #0542  | 16     | #0912  | 16     | #1441  | 11     | #1610  | 15     |
| #0300  | 6      | #0543  | 27     | #0920  | 8      | #1442  | 11     | #1620  | 15     |
| #0302  | 6      | #0610  | 9      | #0930  | 8      | #1445  | 11     | #1630  | 15     |
| #0303  | 6      | #0613  | 9      | #0940  | 8      | #1446  | 17     | #1640  | 15     |
| #0310  | 6      | #0620  | 9      | #0999  | 8, 26  | #1448  | 12     | #1650  | 15     |
| #0320  | 6      | #0621  | 9      | #1000  | 9, 24  | #1449  | 12     | #1700  | 15     |
| #0321  | 19     | #0622  | 9      | #1001  | 24     | #1450  | 11     | #1701  | 15     |
| #0322  | 19     | #0623  | 9      | #1002  | 24     | #1452  | 11     | #1702  | 15     |
| #0323  | 19     | #0624  | 9      | #1003  | 14, 15 | #1453  | 11     | #1703  | 15     |
| #0324  | 19     | #0630  | 24     | #1005  | 16     | #1454  | 17     | #1704  | 15     |
| #0326  | 20     | #0633  | 9      | #1010  | 9      | #1455  | 25     | #1705  | 15     |
| #0327  | 4, 19  | #0640  | 24     | #1020  | 24     | #1456  | 25     | #1706  | 15     |
| #0328  | 20     | #0643  | 9      | #1100  | 10     | #1457  | 17     | #1800  | 22     |
| #0329  | 4, 19  | #0650  | 24     | #1101  | 24     | #1458  | 17     | #1801  | 17     |
| #0330  | 6      | #0701  | 23     | #1102  | 24     | #1460  | 11     | #1802  | 17     |
| #0331  | 14     | #0702  | 7, 22  | #1103  | 10     | #1462  | 11, 25 | #1803  | 17     |
| #0332  | 4, 19  | #0703  | 7, 22  | #1105  | 25     | #1463  | 12, 25 | #1804  | 17     |
| #0333  | 4, 20  | #0704  | 7, 22  | #1106  | 25     | #1464  | 25     | #1805  | 17     |
| #0334  | 4, 19  | #0705  | 7, 22  | #1107  | 16     | #1465  | 25     | #1806  | 17     |
| #0335  | 4, 20  | #0706  | 7, 22  | #1110  | 25     | #1466  | 25     | #1807  | 17     |
| #0336  | 4, 19  | #0707  | 14     | #1111  | 10     | #1467  | 25     | #1809  | 22     |
| #0337  | 4, 19  | #0713  | 7, 22  | #1122  | 11     | #1470  | 26     | #1810  | 22     |
| #0338  | 4, 20  | #0714  | 7, 22  | #1130  | 11     | #1471  | 12     | #1900  | 14     |
| #0339  | 4, 20  | #0715  | 16     | #1140  | 11     | #1473  | 10     | #1901  | 14     |
| #0340  | 6      | #0716  | 7, 22  | #1200  | 22     | #1474  | 12     |        |        |
|        |        |        |        |        |        |        |        |        |        |