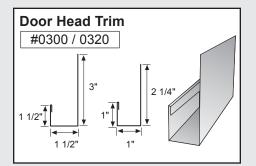

mb Trim ———       | 6  |
| Corner Trim ———     | 7  |
| Downspout ———       | 8  |
| Downspout Kickout   | 9  |
| Gutter or Eave Trim | 10 |

Mueller trim components can provide a cleaner and more finished look for your building. In an effort to minimize paint scratches during transit, we apply a protective plastic coating to some trim items. Be sure to remove the protective coating before installation. Avoid exposing the items to direct sunlight, which could make the plastic more difficult to remove.

# **CORNER TRIM**













Standard profiles are shown. Need custom shaped profiles? Just contact a Mueller Sales Representative.

#### **CORNER TRIM CONTINUED**













## **CLOSURES**













**PEAK SHEET** 

#### **RIDGE ROLL**





























## **DOOR TRIM**































# DOOR TRIM CONTINUED



# **ANGLE TRIM**









## **EAVE TRIM & PEAK BOX**

















#### **GUTTER**







#### **GUTTER CONTINUED**































# **GUTTER** CONTINUED











#### **RAKE**































# RAKE CONTINUED



















## **VALLEY / TRANSITION**



















#### **MISCELLANEOUS**



















# **BACKYARD AND GREENHOUSE**







## **BACKYARD AND GREENHOUSE CONTINUED**























## **STANDING SEAM**































# **STANDING SEAM CONTINUED**



























# <u>High-quality metal roofing</u> with all the trimmings.

#### Call

877-2-MUELLER (877-268-3553)

This toll-free number connects you to one of our 33 sales locations across the