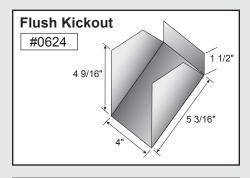

| PART # | PAGE # |
|--------|--------|--------|--------|--------|--------|--------|--------|--------|--------|
| #0110  | 3      | #0341  | 6      | #0720  | 16     | #1302  |        | #1476  |        |
|        |        |        |        |        |        |        | 5, 21  |        | 26     |
| #0111  | 3      | #0342  | 14     | #0721  | 16     | #1307  | 5, 21  | #1477  | 26     |
| #0120  | 3      | #0350  | 6      | #0723  | 16     | #1322  | 5, 21  | #1478  | 26     |
| #0130  | 3      | #0351  | 6      | #0724  | 27     | #1332  | 5, 21  | #1479  | 26     |
| #0140  | 3      | #0352  | 7      | #0725  | 27     | #1401  | 16     | #1480  | 26     |
| #0150  | 3      | #0360  | 6      | #0726  | 27     | #1402  | 25     | #1481  | 13, 27 |
| #0151  | 4      | #0380  | 6      | #0727  | 22     | #1404  | 15     | #1483  | 13, 27 |
| #0152  | 4      | #0382  | 6      | #0728  | 22     | #1405  | 13, 28 | #1484  | 28     |
| #0160  | 4      | #0400  | 6      | #0761  | 27     | #1406  | 13, 28 | #1486  | 13, 28 |
| #0161  | 4      | #0410  | 6      | #0762  | 27     | #1407  | 28     | #1487  | 28     |
| #0162  | 4      | #0420  | 6      | #0800  | 8, 23  | #1408  | 28     | #1488  | 13, 28 |
| #0163  | 4      | #0430  | 6      | #0801  | 14     | #1409  | 13, 28 | #1489  | 13, 28 |
| #0170  | 14     | #0440  | 6      | #0802  | 23     | #1410  | 11     | #1490  | 26     |
| #0180  | 14     | #0500  | 8, 23  | #0803  | 23     | #1412  | 25     | #1491  | 26     |
| #0200  | 5, 20  | #0501  | 8, 23  | #0804  | 16     | #1413  | 13, 28 | #1492  | 26     |
| #0201  | 16     | #0502  | 23     | #0805  | 14     | #1414  | 13, 28 | #1493  | 26     |
| #0202  | 5, 20  | #0503  | 24     | #0806  | 14     | #1415  | 28     | #1494  | 26     |
| #0203  | 5, 20  | #0504  | 16     | #0807  | 14     | #1416  | 28     | #1495  | 26     |
| #0204  | 5, 20  | #0505  | 24     | #0809  | 23     | #1417  | 13, 28 | #1496  | 26     |
| #0206  | 16     | #0506  | 16     | #0810  | 8      | #1418  | 27     | #1497  | 26     |
| #0207  | 20     | #0507  | 8      | #0811  | 16     | #1419  | 27     | #1498  | 12     |
| #0209  | 21     | #0508  | 9      | #0813  | 8      | #1421  | 27     | #1500  | 12     |
| #0210  | 20     | #0510  | 24     | #0814  | 8      | #1499  | 27     | #1501  | 12     |
| #0212  | 5, 21  | #0520  | 9, 24  | #0851  | 23     | #1420  | 11     | #1502  | 12     |
| #0220  | 21     | #0523  | 9, 24  | #0852  | 23     | #1430  | 11     | #1503  | 12     |
| #0221  | 5, 21  | #0524  | 9, 24  | #0853  | 23     | #1431  | 17     | #1504  | 22     |
| #0222  | 5, 21  | #0540  | 13, 27 | #0906  | 5, 21  | #1432  | 17     | #1510  | 20     |
| #0230  | 5, 21  | #0541  | 27     | #0907  | 5, 21  | #1440  | 11     | #1600  | 15     |
| #0240  | 5, 21  | #0542  | 16     | #0912  | 16     | #1441  | 11     | #1610  | 15     |
| #0300  | 6      | #0543  | 27     | #0920  | 8      | #1442  | 11     | #1620  | 15     |
| #0302  | 6      | #0610  | 9      | #0930  | 8      | #1445  | 11     | #1630  | 15     |
| #0303  | 6      | #0613  | 9      | #0940  | 8      | #1446  | 17     | #1640  | 15     |
| #0310  | 6      | #0620  | 9      | #0999  | 8, 26  | #1448  | 12     | #1650  | 15     |
| #0320  | 6      | #0621  | 9      | #1000  | 9, 24  | #1449  | 12     | #1700  | 15     |
| #0321  | 19     | #0622  | 9      | #1001  | 24     | #1450  | 11     | #1701  | 15     |
| #0322  | 19     | #0623  | 9      | #1002  | 24     | #1452  | 11     | #1702  | 15     |
| #0323  | 19     | #0624  | 9      | #1003  | 14, 15 | #1453  | 11     | #1703  | 15     |
| #0324  | 19     | #0630  | 24     | #1005  | 16     | #1454  | 17     | #1704  | 15     |
| #0326  | 20     | #0633  | 9      | #1010  | 9      | #1455  | 25     | #1705  | 15     |
| #0327  | 4, 19  | #0640  | 24     | #1020  | 24     | #1456  | 25     | #1706  | 15     |
| #0328  | 20     | #0643  | 9      | #1100  | 10     | #1457  | 17     | #1800  | 22     |
| #0329  | 4, 19  | #0650  | 24     | #1101  | 24     | #1458  | 17     | #1801  | 17     |
| #0330  | 6      | #0701  | 23     | #1102  | 24     | #1460  | 11     | #1802  | 17     |
| #0331  | 14     | #0702  | 7, 22  | #1103  | 10     | #1462  | 11, 25 | #1803  | 17     |
| #0332  | 4, 19  | #0703  | 7, 22  | #1105  | 25     | #1463  | 12, 25 | #1804  | 17     |
| #0333  | 4, 20  | #0704  | 7, 22  | #1106  | 25     | #1464  | 25     | #1805  | 17     |
| #0334  | 4, 19  | #0705  | 7, 22  | #1107  | 16     | #1465  | 25     | #1806  | 17     |
| #0335  | 4, 20  | #0706  | 7, 22  | #1110  | 25     | #1466  | 25     | #1807  | 17     |
| #0336  | 4, 19  | #0707  | 14     | #1111  | 10     | #1467  | 25     | #1809  | 22     |
| #0337  | 4, 19  | #0713  | 7, 22  | #1122  | 11     | #1470  | 26     | #1810  | 22     |
| #0338  | 4, 20  | #0714  | 7, 22  | #1130  | 11     | #1471  | 12     | #1900  | 14     |
| #0339  | 4, 20  | #0715  | 16     | #1140  | 11     | #1473  | 10     | #1901  | 14     |
| #0340  | 6      | #0716  | 7, 22  | #1200  | 22     | #1474  | 12     |        |        |
|        |        |        |        |        |        |        |        |        |        |