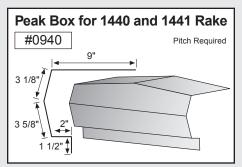

Eave Trim | 10 |

Mueller trim components can provide a cleaner and more finished look for your building. In an effort to minimize paint scratches during transit, we apply a protective plastic coating to some trim items. Be sure to remove the protective coating before installation. Avoid exposing the items to direct sunlight, which could make the plastic more difficult to remove.

# **CORNER TRIM**













Standard profiles are shown. Need custom shaped profiles? Just contact a Mueller Sales Representative.

#### **CORNER TRIM CONTINUED**













## **CLOSURES**













**PEAK SHEET** 

#### **RIDGE ROLL**





























## **DOOR TRIM**































# DOOR TRIM CONTINUED



# **ANGLE TRIM**









## **EAVE TRIM & PEAK BOX**

















#### **GUTTER**







#### **GUTTER CONTINUED**































# **GUTTER** CONTINUED











#### **RAKE**































# RAKE CONTINUED



















## **VALLEY / TRANSITION**



















#### **MISCELLANEOUS**



















# **BACKYARD AND GREENHOUSE**







## **BACKYARD AND GREENHOUSE CONTINUED**























## **STANDING SEAM**































# **STANDING SEAM CONTINUED**



























# <u>High-quality metal roofing</u> with all the trimmings.

#### Call

877-2-MUELLER (877-268-3553)

This toll-free number connects you to one of our 33 sales locations across the Southwest.

#### Click

MuellerInc.com

Our website offers photos and full product information.

#### Come by

Our branches