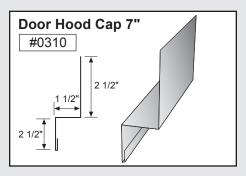

Trim ———       | 6  |
| Corner Trim ———     | 7  |
| Downspout ———       | 8  |
| Downspout Kickout   | 9  |
| Gutter or Eave Trim | 10 |

Mueller trim components can provide a cleaner and more finished look for your building. In an effort to minimize paint scratches during transit, we apply a protective plastic coating to some trim items. Be sure to remove the protective coating before installation. Avoid exposing the items to direct sunlight, which could make the plastic more difficult to remove.

# **CORNER TRIM**













Standard profiles are shown. Need custom shaped profiles? Just contact a Mueller Sales Representative.

#### **CORNER TRIM CONTINUED**













## **CLOSURES**













**PEAK SHEET** 

#### **RIDGE ROLL**





























## **DOOR TRIM**































# DOOR TRIM CONTINUED



# **ANGLE TRIM**









## **EAVE TRIM & PEAK BOX**

















#### **GUTTER**







#### **GUTTER CONTINUED**































# **GUTTER** CONTINUED











#### **RAKE**































# RAKE CONTINUED



















## **VALLEY / TRANSITION**



















#### **MISCELLANEOUS**



















# **BACKYARD AND GREENHOUSE**







## **BACKYARD AND GREENHOUSE CONTINUED**























## **STANDING SEAM**































# **STANDING SEAM CONTINUED**



























# <u>High-quality metal roofing</u> with all the trimmings.

#### Call

877-2-MUELLER (877-268-3553)

This toll-free number connects you to one of our 33 sales locations across the So