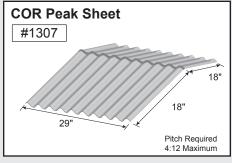

|
| Roll-Up Door ———    | 5  |
| Jamb Trim ———       | 6  |
| Corner Trim ———     | 7  |
| Downspout ———       | 8  |
| Downspout Kickout   | 9  |
| Gutter or Eave Trim | 10 |

Mueller trim components can provide a cleaner and more finished look for your building. In an effort to minimize paint scratches during transit, we apply a protective plastic coating to some trim items. Be sure to remove the protective coating before installation. Avoid exposing the items to direct sunlight, which could make the plastic more difficult to remove.

# **CORNER TRIM**













Standard profiles are shown. Need custom shaped profiles? Just contact a Mueller Sales Representative.

#### **CORNER TRIM CONTINUED**













## **CLOSURES**













**PEAK SHEET** 

#### **RIDGE ROLL**





























## **DOOR TRIM**































# DOOR TRIM CONTINUED



# **ANGLE TRIM**









## **EAVE TRIM & PEAK BOX**

















#### **GUTTER**







#### **GUTTER CONTINUED**































# **GUTTER** CONTINUED











#### **RAKE**































# RAKE CONTINUED



















## **VALLEY / TRANSITION**



















#### **MISCELLANEOUS**



















# **BACKYARD AND GREENHOUSE**







## **BACKYARD AND GREENHOUSE CONTINUED**























## **STANDING SEAM**































# **STANDING SEAM CONTINUED**



























# <u>High-quality metal roofing</u> with all the trimmings.

#### Call

877-2-MUELLER (877-268-3553)

This toll-free number connects you to one o