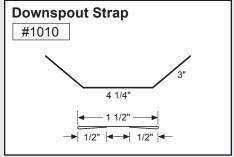

| PART # | PAGE # |
|--------|--------|--------|--------|--------|--------|--------|--------|--------|--------|
| #0110  | 3      | #0341  | 6      | #0720  | 16     | #1302  |        | #1476  |        |
|        |        |        |        |        |        |        | 5, 21  |        | 26     |
| #0111  | 3      | #0342  | 14     | #0721  | 16     | #1307  | 5, 21  | #1477  | 26     |
| #0120  | 3      | #0350  | 6      | #0723  | 16     | #1322  | 5, 21  | #1478  | 26     |
| #0130  | 3      | #0351  | 6      | #0724  | 27     | #1332  | 5, 21  | #1479  | 26     |
| #0140  | 3      | #0352  | 7      | #0725  | 27     | #1401  | 16     | #1480  | 26     |
| #0150  | 3      | #0360  | 6      | #0726  | 27     | #1402  | 25     | #1481  | 13, 27 |
| #0151  | 4      | #0380  | 6      | #0727  | 22     | #1404  | 15     | #1483  | 13, 27 |
| #0152  | 4      | #0382  | 6      | #0728  | 22     | #1405  | 13, 28 | #1484  | 28     |
| #0160  | 4      | #0400  | 6      | #0761  | 27     | #1406  | 13, 28 | #1486  | 13, 28 |
| #0161  | 4      | #0410  | 6      | #0762  | 27     | #1407  | 28     | #1487  | 28     |
| #0162  | 4      | #0420  | 6      | #0800  | 8, 23  | #1408  | 28     | #1488  | 13, 28 |
| #0163  | 4      | #0430  | 6      | #0801  | 14     | #1409  | 13, 28 | #1489  | 13, 28 |
| #0170  | 14     | #0440  | 6      | #0802  | 23     | #1410  | 11     | #1490  | 26     |
| #0180  | 14     | #0500  | 8, 23  | #0803  | 23     | #1412  | 25     | #1491  | 26     |
| #0200  | 5, 20  | #0501  | 8, 23  | #0804  | 16     | #1413  | 13, 28 | #1492  | 26     |
| #0201  | 16     | #0502  | 23     | #0805  | 14     | #1414  | 13, 28 | #1493  | 26     |
| #0202  | 5, 20  | #0503  | 24     | #0806  | 14     | #1415  | 28     | #1494  | 26     |
| #0203  | 5, 20  | #0504  | 16     | #0807  | 14     | #1416  | 28     | #1495  | 26     |
| #0204  | 5, 20  | #0505  | 24     | #0809  | 23     | #1417  | 13, 28 | #1496  | 26     |
| #0206  | 16     | #0506  | 16     | #0810  | 8      | #1418  | 27     | #1497  | 26     |
| #0207  | 20     | #0507  | 8      | #0811  | 16     | #1419  | 27     | #1498  | 12     |
| #0209  | 21     | #0508  | 9      | #0813  | 8      | #1421  | 27     | #1500  | 12     |
| #0210  | 20     | #0510  | 24     | #0814  | 8      | #1499  | 27     | #1501  | 12     |
| #0212  | 5, 21  | #0520  | 9, 24  | #0851  | 23     | #1420  | 11     | #1502  | 12     |
| #0220  | 21     | #0523  | 9, 24  | #0852  | 23     | #1430  | 11     | #1503  | 12     |
| #0221  | 5, 21  | #0524  | 9, 24  | #0853  | 23     | #1431  | 17     | #1504  | 22     |
| #0222  | 5, 21  | #0540  | 13, 27 | #0906  | 5, 21  | #1432  | 17     | #1510  | 20     |
| #0230  | 5, 21  | #0541  | 27     | #0907  | 5, 21  | #1440  | 11     | #1600  | 15     |
| #0240  | 5, 21  | #0542  | 16     | #0912  | 16     | #1441  | 11     | #1610  | 15     |
| #0300  | 6      | #0543  | 27     | #0920  | 8      | #1442  | 11     | #1620  | 15     |
| #0302  | 6      | #0610  | 9      | #0930  | 8      | #1445  | 11     | #1630  | 15     |
| #0303  | 6      | #0613  | 9      | #0940  | 8      | #1446  | 17     | #1640  | 15     |
| #0310  | 6      | #0620  | 9      | #0999  | 8, 26  | #1448  | 12     | #1650  | 15     |
| #0320  | 6      | #0621  | 9      | #1000  | 9, 24  | #1449  | 12     | #1700  | 15     |
| #0321  | 19     | #0622  | 9      | #1001  | 24     | #1450  | 11     | #1701  | 15     |
| #0322  | 19     | #0623  | 9      | #1002  | 24     | #1452  | 11     | #1702  | 15     |
| #0323  | 19     | #0624  | 9      | #1003  | 14, 15 | #1453  | 11     | #1703  | 15     |
| #0324  | 19     | #0630  | 24     | #1005  | 16     | #1454  | 17     | #1704  | 15     |
| #0326  | 20     | #0633  | 9      | #1010  | 9      | #1455  | 25     | #1705  | 15     |
| #0327  | 4, 19  | #0640  | 24     | #1020  | 24     | #1456  | 25     | #1706  | 15     |
| #0328  | 20     | #0643  | 9      | #1100  | 10     | #1457  | 17     | #1800  | 22     |
| #0329  | 4, 19  | #0650  | 24     | #1101  | 24     | #1458  | 17     | #1801  | 17     |
| #0330  | 6      | #0701  | 23     | #1102  | 24     | #1460  | 11     | #1802  | 17     |
| #0331  | 14     | #0702  | 7, 22  | #1103  | 10     | #1462  | 11, 25 | #1803  | 17     |
| #0332  | 4, 19  | #0703  | 7, 22  | #1105  | 25     | #1463  | 12, 25 | #1804  | 17     |
| #0333  | 4, 20  | #0704  | 7, 22  | #1106  | 25     | #1464  | 25     | #1805  | 17     |
| #0334  | 4, 19  | #0705  | 7, 22  | #1107  | 16     | #1465  | 25     | #1806  | 17     |
| #0335  | 4, 20  | #0706  | 7, 22  | #1110  | 25     | #1466  | 25     | #1807  | 17     |
| #0336  | 4, 19  | #0707  | 14     | #1111  | 10     | #1467  | 25     | #1809  | 22     |
| #0337  | 4, 19  | #0713  | 7, 22  | #1122  | 11     | #1470  | 26     | #1810  | 22     |
| #0338  | 4, 20  | #0714  | 7, 22  | #1130  | 11     | #1471  | 12     | #1900  | 14     |
| #0339  | 4, 20  | #0715  | 16     | #1140  | 11     | #1473  | 10     | #1901  | 14     |
| #0340  | 6      | #0716  | 7, 22  | #1200  | 22     | #1474  | 12     |        |        |
|        |        |        |        |        |        |        |        |        |        |