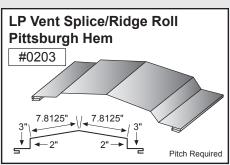

Roll-Up Door ———    | 5  |
| Jamb Trim ———       | 6  |
| Corner Trim ———     | 7  |
| Downspout ———       | 8  |
| Downspout Kickout   | 9  |
| Gutter or Eave Trim | 10 |

Mueller trim components can provide a cleaner and more finished look for your building. In an effort to minimize paint scratches during transit, we apply a protective plastic coating to some trim items. Be sure to remove the protective coating before installation. Avoid exposing the items to direct sunlight, which could make the plastic more difficult to remove.

# **CORNER TRIM**













Standard profiles are shown. Need custom shaped profiles? Just contact a Mueller Sales Representative.

#### **CORNER TRIM CONTINUED**













## **CLOSURES**













**PEAK SHEET** 

#### **RIDGE ROLL**





























## **DOOR TRIM**































# DOOR TRIM CONTINUED



# **ANGLE TRIM**









## **EAVE TRIM & PEAK BOX**

















#### **GUTTER**







#### **GUTTER CONTINUED**































# **GUTTER** CONTINUED











#### **RAKE**































# RAKE CONTINUED



















## **VALLEY / TRANSITION**



















#### **MISCELLANEOUS**



















# **BACKYARD AND GREENHOUSE**







## **BACKYARD AND GREENHOUSE CONTINUED**























## **STANDING SEAM**































# **STANDING SEAM CONTINUED**



























# <u>High-quality metal roofing</u> with all the trimmings.

#### Call

877-2-MUELLER (877-268-3553)

This toll-free number connects you to one of ou