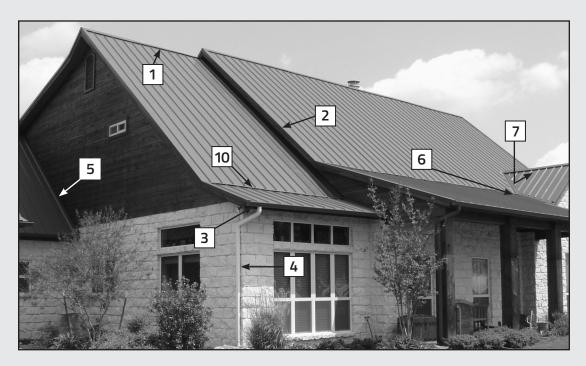

As you'll see, we offer a wide variety of trim components — from roof rake trim to eave trim, from downspouts to flashing — to give every Mueller metal roof a clean, customized look.

The Mueller brand is known for delivering the finest metal roofing products in the industry, as well as the best service. If we can help you in any way, just give us a call. You can also go online to **MuellerInc.com** for a gallery of photos, full product information, installation manuals, and directions to each of our branches.