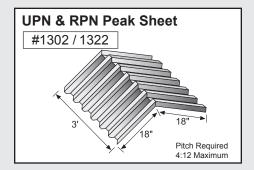

| 4  |
| Roll-Up Door ———    | 5  |
| Jamb Trim ———       | 6  |
| Corner Trim ———     | 7  |
| Downspout ———       | 8  |
| Downspout Kickout   | 9  |
| Gutter or Eave Trim | 10 |

Mueller trim components can provide a cleaner and more finished look for your building. In an effort to minimize paint scratches during transit, we apply a protective plastic coating to some trim items. Be sure to remove the protective coating before installation. Avoid exposing the items to direct sunlight, which could make the plastic more difficult to remove.

# **CORNER TRIM**













Standard profiles are shown. Need custom shaped profiles? Just contact a Mueller Sales Representative.

#### **CORNER TRIM CONTINUED**













## **CLOSURES**













**PEAK SHEET** 

#### **RIDGE ROLL**





























## **DOOR TRIM**































# DOOR TRIM CONTINUED



# **ANGLE TRIM**









## **EAVE TRIM & PEAK BOX**

















#### **GUTTER**







#### **GUTTER CONTINUED**































# **GUTTER** CONTINUED











#### **RAKE**































# RAKE CONTINUED



















## **VALLEY / TRANSITION**



















#### **MISCELLANEOUS**



















# **BACKYARD AND GREENHOUSE**







## **BACKYARD AND GREENHOUSE CONTINUED**























## **STANDING SEAM**































# **STANDING SEAM CONTINUED**



























# <u>High-quality metal roofing</u> with all the trimmings.

#### Call

877-2-MUELLER (877-268-3553)

This toll-free number connects you to