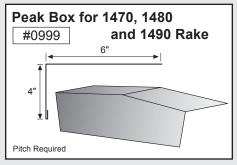

or Eave Trim | 10 |

Mueller trim components can provide a cleaner and more finished look for your building. In an effort to minimize paint scratches during transit, we apply a protective plastic coating to some trim items. Be sure to remove the protective coating before installation. Avoid exposing the items to direct sunlight, which could make the plastic more difficult to remove.

# **CORNER TRIM**













Standard profiles are shown. Need custom shaped profiles? Just contact a Mueller Sales Representative.

#### **CORNER TRIM CONTINUED**













## **CLOSURES**













**PEAK SHEET** 

#### **RIDGE ROLL**





























## **DOOR TRIM**































# DOOR TRIM CONTINUED



# **ANGLE TRIM**









## **EAVE TRIM & PEAK BOX**

















#### **GUTTER**







#### **GUTTER CONTINUED**































# **GUTTER** CONTINUED











#### **RAKE**































# RAKE CONTINUED



















## **VALLEY / TRANSITION**



















#### **MISCELLANEOUS**



















# **BACKYARD AND GREENHOUSE**







## **BACKYARD AND GREENHOUSE CONTINUED**























## **STANDING SEAM**































# **STANDING SEAM CONTINUED**



























# <u>High-quality metal roofing</u> with all the trimmings.

#### Call

877-2-MUELLER (877-268-3553)

This toll-free number connects you to one of our 33 sales locations across the Southwest.

#### Click

MuellerInc.com

Our website offers photos and full product information.

#### Come by

Our branc