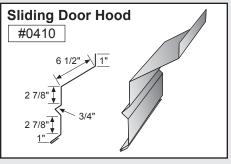

| 6  |
| Corner Trim ———     | 7  |
| Downspout ———       | 8  |
| Downspout Kickout   | 9  |
| Gutter or Eave Trim | 10 |

Mueller trim components can provide a cleaner and more finished look for your building. In an effort to minimize paint scratches during transit, we apply a protective plastic coating to some trim items. Be sure to remove the protective coating before installation. Avoid exposing the items to direct sunlight, which could make the plastic more difficult to remove.

# **CORNER TRIM**













Standard profiles are shown. Need custom shaped profiles? Just contact a Mueller Sales Representative.

#### **CORNER TRIM CONTINUED**













## **CLOSURES**













**PEAK SHEET** 

#### **RIDGE ROLL**





























## **DOOR TRIM**































# DOOR TRIM CONTINUED



# **ANGLE TRIM**









## **EAVE TRIM & PEAK BOX**

















#### **GUTTER**







#### **GUTTER CONTINUED**































# **GUTTER** CONTINUED











#### **RAKE**































# RAKE CONTINUED



















## **VALLEY / TRANSITION**



















#### **MISCELLANEOUS**



















# **BACKYARD AND GREENHOUSE**







## **BACKYARD AND GREENHOUSE CONTINUED**























## **STANDING SEAM**































# **STANDING SEAM CONTINUED**



























# <u>High-quality metal roofing</u> with all the trimmings.

#### Call

877-2-MUELLER (877-268-3553)

This toll-free number connects you to one of our 33 sales locations across the Southwest.

#### C