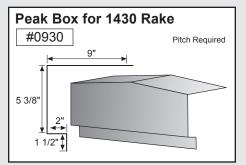

r Eave Trim | 10 |

Mueller trim components can provide a cleaner and more finished look for your building. In an effort to minimize paint scratches during transit, we apply a protective plastic coating to some trim items. Be sure to remove the protective coating before installation. Avoid exposing the items to direct sunlight, which could make the plastic more difficult to remove.

# **CORNER TRIM**













Standard profiles are shown. Need custom shaped profiles? Just contact a Mueller Sales Representative.

#### **CORNER TRIM CONTINUED**













## **CLOSURES**













**PEAK SHEET** 

#### **RIDGE ROLL**





























## **DOOR TRIM**































# DOOR TRIM CONTINUED



# **ANGLE TRIM**









## **EAVE TRIM & PEAK BOX**

















#### **GUTTER**







#### **GUTTER CONTINUED**































# **GUTTER** CONTINUED











#### **RAKE**































# RAKE CONTINUED



















## **VALLEY / TRANSITION**



















#### **MISCELLANEOUS**



















# **BACKYARD AND GREENHOUSE**







## **BACKYARD AND GREENHOUSE CONTINUED**























## **STANDING SEAM**































# **STANDING SEAM CONTINUED**



























# <u>High-quality metal roofing</u> with all the trimmings.

#### Call

877-2-MUELLER (877-268-3553)

This toll-free number connects you to one of our 33 sales locations across the Southwest.

#### Click

MuellerInc.com

Our website offers photos and full product information.

#### Come by

Our branche