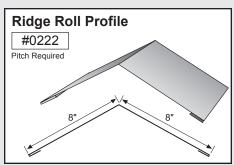

| Roll-Up Door ———    | 5  |
| Jamb Trim ———       | 6  |
| Corner Trim ———     | 7  |
| Downspout ———       | 8  |
| Downspout Kickout   | 9  |
| Gutter or Eave Trim | 10 |

Mueller trim components can provide a cleaner and more finished look for your building. In an effort to minimize paint scratches during transit, we apply a protective plastic coating to some trim items. Be sure to remove the protective coating before installation. Avoid exposing the items to direct sunlight, which could make the plastic more difficult to remove.

# **CORNER TRIM**













Standard profiles are shown. Need custom shaped profiles? Just contact a Mueller Sales Representative.

#### **CORNER TRIM CONTINUED**













## **CLOSURES**













**PEAK SHEET** 

#### **RIDGE ROLL**





























## **DOOR TRIM**































# DOOR TRIM CONTINUED



# **ANGLE TRIM**









## **EAVE TRIM & PEAK BOX**

















#### **GUTTER**







#### **GUTTER CONTINUED**































# **GUTTER** CONTINUED











#### **RAKE**































# RAKE CONTINUED



















## **VALLEY / TRANSITION**



















#### **MISCELLANEOUS**



















# **BACKYARD AND GREENHOUSE**







## **BACKYARD AND GREENHOUSE CONTINUED**























## **STANDING SEAM**































# **STANDING SEAM CONTINUED**



























# <u>High-quality metal roofing</u> with all the trimmings.

#### Call

877-2-MUELLER (877-268-3553)

This toll-free number connects you to one of