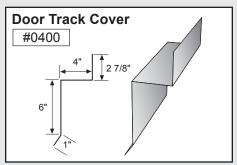

| 6  |
| Corner Trim ———     | 7  |
| Downspout ———       | 8  |
| Downspout Kickout   | 9  |
| Gutter or Eave Trim | 10 |

Mueller trim components can provide a cleaner and more finished look for your building. In an effort to minimize paint scratches during transit, we apply a protective plastic coating to some trim items. Be sure to remove the protective coating before installation. Avoid exposing the items to direct sunlight, which could make the plastic more difficult to remove.

# **CORNER TRIM**













Standard profiles are shown. Need custom shaped profiles? Just contact a Mueller Sales Representative.

#### **CORNER TRIM CONTINUED**













## **CLOSURES**













**PEAK SHEET** 

#### **RIDGE ROLL**





























## **DOOR TRIM**































# DOOR TRIM CONTINUED



# **ANGLE TRIM**









## **EAVE TRIM & PEAK BOX**

















#### **GUTTER**







#### **GUTTER CONTINUED**































# **GUTTER** CONTINUED











#### **RAKE**































# RAKE CONTINUED



















## **VALLEY / TRANSITION**



















#### **MISCELLANEOUS**



















# **BACKYARD AND GREENHOUSE**







## **BACKYARD AND GREENHOUSE CONTINUED**























## **STANDING SEAM**































# **STANDING SEAM CONTINUED**



























# <u>High-quality metal roofing</u> with all the trimmings.

#### Call

877-2-MUELLER (877-268-3553)

This toll-free number connects you to one of our 33 sales locations across the Southwest.

####