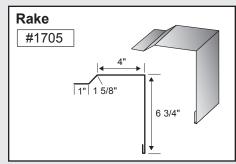

remove.

# **CORNER TRIM**













Standard profiles are shown. Need custom shaped profiles? Just contact a Mueller Sales Representative.

#### **CORNER TRIM CONTINUED**













## **CLOSURES**













**PEAK SHEET** 

#### **RIDGE ROLL**





























## **DOOR TRIM**































# DOOR TRIM CONTINUED



# **ANGLE TRIM**









## **EAVE TRIM & PEAK BOX**

















#### **GUTTER**







#### **GUTTER CONTINUED**































# **GUTTER** CONTINUED











#### **RAKE**































# RAKE CONTINUED



















## **VALLEY / TRANSITION**



















#### **MISCELLANEOUS**



















# **BACKYARD AND GREENHOUSE**







## **BACKYARD AND GREENHOUSE CONTINUED**























## **STANDING SEAM**































# **STANDING SEAM CONTINUED**



























# <u>High-quality metal roofing</u> with all the trimmings.

#### Call

877-2-MUELLER (877-268-3553)

This toll-free number connects you to one of our 33 sales locations across the Southwest.

#### Click

MuellerInc.com

Our website offers photos and full product information.

#### Come by

Our branches are staffed with experts who are always happy to answer any questions you may have.

Your Mueller team is pleased to present our high-quality trim components for residential metal roofing.

As you'll see, we offer a wide variety of trim components — from roof rake trim to eave trim, from downspouts to flashing — to give every Mueller metal roof a clean, customized look.