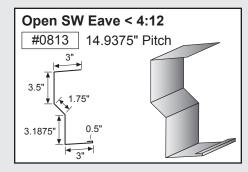

Gutter or Eave Trim | 10 |

Mueller trim components can provide a cleaner and more finished look for your building. In an effort to minimize paint scratches during transit, we apply a protective plastic coating to some trim items. Be sure to remove the protective coating before installation. Avoid exposing the items to direct sunlight, which could make the plastic more difficult to remove.

# **CORNER TRIM**













Standard profiles are shown. Need custom shaped profiles? Just contact a Mueller Sales Representative.

#### **CORNER TRIM CONTINUED**













## **CLOSURES**













**PEAK SHEET** 

#### **RIDGE ROLL**





























## **DOOR TRIM**































# DOOR TRIM CONTINUED



# **ANGLE TRIM**









## **EAVE TRIM & PEAK BOX**

















#### **GUTTER**







#### **GUTTER CONTINUED**































# **GUTTER** CONTINUED











#### **RAKE**































# RAKE CONTINUED



















## **VALLEY / TRANSITION**



















#### **MISCELLANEOUS**



















# **BACKYARD AND GREENHOUSE**







## **BACKYARD AND GREENHOUSE CONTINUED**























## **STANDING SEAM**































# **STANDING SEAM CONTINUED**



























# <u>High-quality metal roofing</u> with all the trimmings.

#### Call

877-2-MUELLER (877-268-3553)

This toll-free number connects you to one of our 33 sales locations across the Southwest.

#### Click

MuellerInc.com

Our website offers photos and full product information.

#### Come by

Our