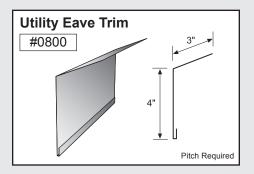

|
| Gutter or Eave Trim | 10 |

Mueller trim components can provide a cleaner and more finished look for your building. In an effort to minimize paint scratches during transit, we apply a protective plastic coating to some trim items. Be sure to remove the protective coating before installation. Avoid exposing the items to direct sunlight, which could make the plastic more difficult to remove.

# **CORNER TRIM**













Standard profiles are shown. Need custom shaped profiles? Just contact a Mueller Sales Representative.

#### **CORNER TRIM CONTINUED**













## **CLOSURES**













**PEAK SHEET** 

#### **RIDGE ROLL**





























## **DOOR TRIM**































# DOOR TRIM CONTINUED



# **ANGLE TRIM**









## **EAVE TRIM & PEAK BOX**

















#### **GUTTER**







#### **GUTTER CONTINUED**































# **GUTTER** CONTINUED











#### **RAKE**































# RAKE CONTINUED



















## **VALLEY / TRANSITION**



















#### **MISCELLANEOUS**



















# **BACKYARD AND GREENHOUSE**







## **BACKYARD AND GREENHOUSE CONTINUED**























## **STANDING SEAM**































# **STANDING SEAM CONTINUED**



























# <u>High-quality metal roofing</u> with all the trimmings.

#### Call

877-2-MUELLER (877-268-3553)

This toll-free number connects you to one of our 33 sales locations across the Southwest.

#### Click

MuellerInc.com

Our website offers photos and full product information.

#### Come by