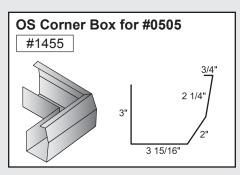

| PART # | PAGE # |
|--------|--------|--------|--------|--------|--------|--------|--------|--------|--------|
| #0110  | 3      | #0341  | 6      | #0720  | 16     | #1302  |        | #1476  |        |
|        |        |        |        |        |        |        | 5, 21  |        | 26     |
| #0111  | 3      | #0342  | 14     | #0721  | 16     | #1307  | 5, 21  | #1477  | 26     |
| #0120  | 3      | #0350  | 6      | #0723  | 16     | #1322  | 5, 21  | #1478  | 26     |
| #0130  | 3      | #0351  | 6      | #0724  | 27     | #1332  | 5, 21  | #1479  | 26     |
| #0140  | 3      | #0352  | 7      | #0725  | 27     | #1401  | 16     | #1480  | 26     |
| #0150  | 3      | #0360  | 6      | #0726  | 27     | #1402  | 25     | #1481  | 13, 27 |
| #0151  | 4      | #0380  | 6      | #0727  | 22     | #1404  | 15     | #1483  | 13, 27 |
| #0152  | 4      | #0382  | 6      | #0728  | 22     | #1405  | 13, 28 | #1484  | 28     |
| #0160  | 4      | #0400  | 6      | #0761  | 27     | #1406  | 13, 28 | #1486  | 13, 28 |
| #0161  | 4      | #0410  | 6      | #0762  | 27     | #1407  | 28     | #1487  | 28     |
| #0162  | 4      | #0420  | 6      | #0800  | 8, 23  | #1408  | 28     | #1488  | 13, 28 |
| #0163  | 4      | #0430  | 6      | #0801  | 14     | #1409  | 13, 28 | #1489  | 13, 28 |
| #0170  | 14     | #0440  | 6      | #0802  | 23     | #1410  | 11     | #1490  | 26     |
| #0180  | 14     | #0500  | 8, 23  | #0803  | 23     | #1412  | 25     | #1491  | 26     |
| #0200  | 5, 20  | #0501  | 8, 23  | #0804  | 16     | #1413  | 13, 28 | #1492  | 26     |
| #0201  | 16     | #0502  | 23     | #0805  | 14     | #1414  | 13, 28 | #1493  | 26     |
| #0202  | 5, 20  | #0503  | 24     | #0806  | 14     | #1415  | 28     | #1494  | 26     |
| #0203  | 5, 20  | #0504  | 16     | #0807  | 14     | #1416  | 28     | #1495  | 26     |
| #0204  | 5, 20  | #0505  | 24     | #0809  | 23     | #1417  | 13, 28 | #1496  | 26     |
| #0206  | 16     | #0506  | 16     | #0810  | 8      | #1418  | 27     | #1497  | 26     |
| #0207  | 20     | #0507  | 8      | #0811  | 16     | #1419  | 27     | #1498  | 12     |
| #0209  | 21     | #0508  | 9      | #0813  | 8      | #1421  | 27     | #1500  | 12     |
| #0210  | 20     | #0510  | 24     | #0814  | 8      | #1499  | 27     | #1501  | 12     |
| #0212  | 5, 21  | #0520  | 9, 24  | #0851  | 23     | #1420  | 11     | #1502  | 12     |
| #0220  | 21     | #0523  | 9, 24  | #0852  | 23     | #1430  | 11     | #1503  | 12     |
| #0221  | 5, 21  | #0524  | 9, 24  | #0853  | 23     | #1431  | 17     | #1504  | 22     |
| #0222  | 5, 21  | #0540  | 13, 27 | #0906  | 5, 21  | #1432  | 17     | #1510  | 20     |
| #0230  | 5, 21  | #0541  | 27     | #0907  | 5, 21  | #1440  | 11     | #1600  | 15     |
| #0240  | 5, 21  | #0542  | 16     | #0912  | 16     | #1441  | 11     | #1610  | 15     |
| #0300  | 6      | #0543  | 27     | #0920  | 8      | #1442  | 11     | #1620  | 15     |
| #0302  | 6      | #0610  | 9      | #0930  | 8      | #1445  | 11     | #1630  | 15     |
| #0303  | 6      | #0613  | 9      | #0940  | 8      | #1446  | 17     | #1640  | 15     |
| #0310  | 6      | #0620  | 9      | #0999  | 8, 26  | #1448  | 12     | #1650  | 15     |
| #0320  | 6      | #0621  | 9      | #1000  | 9, 24  | #1449  | 12     | #1700  | 15     |
| #0321  | 19     | #0622  | 9      | #1001  | 24     | #1450  | 11     | #1701  | 15     |
| #0322  | 19     | #0623  | 9      | #1002  | 24     | #1452  | 11     | #1702  | 15     |
| #0323  | 19     | #0624  | 9      | #1003  | 14, 15 | #1453  | 11     | #1703  | 15     |
| #0324  | 19     | #0630  | 24     | #1005  | 16     | #1454  | 17     | #1704  | 15     |
| #0326  | 20     | #0633  | 9      | #1010  | 9      | #1455  | 25     | #1705  | 15     |
| #0327  | 4, 19  | #0640  | 24     | #1020  | 24     | #1456  | 25     | #1706  | 15     |
| #0328  | 20     | #0643  | 9      | #1100  | 10     | #1457  | 17     | #1800  | 22     |
| #0329  | 4, 19  | #0650  | 24     | #1101  | 24     | #1458  | 17     | #1801  | 17     |
| #0330  | 6      | #0701  | 23     | #1102  | 24     | #1460  | 11     | #1802  | 17     |
| #0331  | 14     | #0702  | 7, 22  | #1103  | 10     | #1462  | 11, 25 | #1803  | 17     |
| #0332  | 4, 19  | #0703  | 7, 22  | #1105  | 25     | #1463  | 12, 25 | #1804  | 17     |
| #0333  | 4, 20  | #0704  | 7, 22  | #1106  | 25     | #1464  | 25     | #1805  | 17     |
| #0334  | 4, 19  | #0705  | 7, 22  | #1107  | 16     | #1465  | 25     | #1806  | 17     |
| #0335  | 4, 20  | #0706  | 7, 22  | #1110  | 25     | #1466  | 25     | #1807  | 17     |
| #0336  | 4, 19  | #0707  | 14     | #1111  | 10     | #1467  | 25     | #1809  | 22     |
| #0337  | 4, 19  | #0713  | 7, 22  | #1122  | 11     | #1470  | 26     | #1810  | 22     |
| #0338  | 4, 20  | #0714  | 7, 22  | #1130  | 11     | #1471  | 12     | #1900  | 14     |
| #0339  | 4, 20  | #0715  | 16     | #1140  | 11     | #1473  | 10     | #1901  | 14     |
| #0340  | 6      | #0716  | 7, 22  | #1200  | 22     | #1474  | 12     |        |        |
|        |        |        |        |        |        |        |        |        |        |