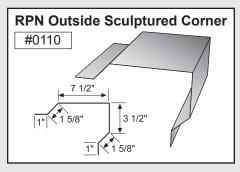

# **CORNER TRIM**

Standard profiles are shown. Need custom shaped profiles? Just contact a Mueller Sales Representative.

| PART # | PAGE # |
|--------|--------|--------|--------|--------|--------|--------|--------|--------|--------|
| #0110  | 3      | #0341  | 6      | #0720  | 16     | #1302  |        | #1476  |        |
|        |        |        |        |        |        |        | 5, 21  |        | 26     |
| #0111  | 3      | #0342  | 14     | #0721  | 16     | #1307  | 5, 21  | #1477  | 26     |
| #0120  | 3      | #0350  | 6      | #0723  | 16     | #1322  | 5, 21  | #1478  | 26     |
| #0130  | 3      | #0351  | 6      | #0724  | 27     | #1332  | 5, 21  | #1479  | 26     |
| #0140  | 3      | #0352  | 7      | #0725  | 27     | #1401  | 16     | #1480  | 26     |
| #0150  | 3      | #0360  | 6      | #0726  | 27     | #1402  | 25     | #1481  | 13, 27 |
| #0151  | 4      | #0380  | 6      | #0727  | 22     | #1404  | 15     | #1483  | 13, 27 |
| #0152  | 4      | #0382  | 6      | #0728  | 22     | #1405  | 13, 28 | #1484  | 28     |
| #0160  | 4      | #0400  | 6      | #0761  | 27     | #1406  | 13, 28 | #1486  | 13, 28 |
| #0161  | 4      | #0410  | 6      | #0762  | 27     | #1407  | 28     | #1487  | 28     |
| #0162  | 4      | #0420  | 6      | #0800  | 8, 23  | #1408  | 28     | #1488  | 13, 28 |
| #0163  | 4      | #0430  | 6      | #0801  | 14     | #1409  | 13, 28 | #1489  | 13, 28 |
| #0170  | 14     | #0440  | 6      | #0802  | 23     | #1410  | 11     | #1490  | 26     |
| #0180  | 14     | #0500  | 8, 23  | #0803  | 23     | #1412  | 25     | #1491  | 26     |
| #0200  | 5, 20  | #0501  | 8, 23  | #0804  | 16     | #1413  | 13, 28 | #1492  | 26     |
| #0201  | 16     | #0502  | 23     | #0805  | 14     | #1414  | 13, 28 | #1493  | 26     |
| #0202  | 5, 20  | #0503  | 24     | #0806  | 14     | #1415  | 28     | #1494  | 26     |
| #0203  | 5, 20  | #0504  | 16     | #0807  | 14     | #1416  | 28     | #1495  | 26     |
| #0204  | 5, 20  | #0505  | 24     | #0809  | 23     | #1417  | 13, 28 | #1496  | 26     |
| #0206  | 16     | #0506  | 16     | #0810  | 8      | #1418  | 27     | #1497  | 26     |
| #0207  | 20     | #0507  | 8      | #0811  | 16     | #1419  | 27     | #1498  | 12     |
| #0209  | 21     | #0508  | 9      | #0813  | 8      | #1421  | 27     | #1500  | 12     |
| #0210  | 20     | #0510  | 24     | #0814  | 8      | #1499  | 27     | #1501  | 12     |
| #0212  | 5, 21  | #0520  | 9, 24  | #0851  | 23     | #1420  | 11     | #1502  | 12     |
| #0220  | 21     | #0523  | 9, 24  | #0852  | 23     | #1430  | 11     | #1503  | 12     |
| #0221  | 5, 21  | #0524  | 9, 24  | #0853  | 23     | #1431  | 17     | #1504  | 22     |
| #0222  | 5, 21  | #0540  | 13, 27 | #0906  | 5, 21  | #1432  | 17     | #1510  | 20     |
| #0230  | 5, 21  | #0541  | 27     | #0907  | 5, 21  | #1440  | 11     | #1600  | 15     |
| #0240  | 5, 21  | #0542  | 16     | #0912  | 16     | #1441  | 11     | #1610  | 15     |
| #0300  | 6      | #0543  | 27     | #0920  | 8      | #1442  | 11     | #1620  | 15     |
| #0302  | 6      | #0610  | 9      | #0930  | 8      | #1445  | 11     | #1630  | 15     |
| #0303  | 6      | #0613  | 9      | #0940  | 8      | #1446  | 17     | #1640  | 15     |
| #0310  | 6      | #0620  | 9      | #0999  | 8, 26  | #1448  | 12     | #1650  | 15     |
| #0320  | 6      | #0621  | 9      | #1000  | 9, 24  | #1449  | 12     | #1700  | 15     |
| #0321  | 19     | #0622  | 9      | #1001  | 24     | #1450  | 11     | #1701  | 15     |
| #0322  | 19     | #0623  | 9      | #1002  | 24     | #1452  | 11     | #1702  | 15     |
| #0323  | 19     | #0624  | 9      | #1003  | 14, 15 | #1453  | 11     | #1703  | 15     |
| #0324  | 19     | #0630  | 24     | #1005  | 16     | #1454  | 17     | #1704  | 15     |
| #0326  | 20     | #0633  | 9      | #1010  | 9      | #1455  | 25     | #1705  | 15     |
| #0327  | 4, 19  | #0640  | 24     | #1020  | 24     | #1456  | 25     | #1706  | 15     |
| #0328  | 20     | #0643  | 9      | #1100  | 10     | #1457  | 17     | #1800  | 22     |
| #0329  | 4, 19  | #0650  | 24     | #1101  | 24     | #1458  | 17     | #1801  | 17     |
| #0330  | 6      | #0701  | 23     | #1102  | 24     | #1460  | 11     | #1802  | 17     |
| #0331  | 14     | #0702  | 7, 22  | #1103  | 10     | #1462  | 11, 25 | #1803  | 17     |
| #0332  | 4, 19  | #0703  | 7, 22  | #1105  | 25     | #1463  | 12, 25 | #1804  | 17     |
| #0333  | 4, 20  | #0704  | 7, 22  | #1106  | 25     | #1464  | 25     | #1805  | 17     |
| #0334  | 4, 19  | #0705  | 7, 22  | #1107  | 16     | #1465  | 25     | #1806  | 17     |
| #0335  | 4, 20  | #0706  | 7, 22  | #1110  | 25     | #1466  | 25     | #1807  | 17     |
| #0336  | 4, 19  | #0707  | 14     | #1111  | 10     | #1467  | 25     | #1809  | 22     |
| #0337  | 4, 19  | #0713  | 7, 22  | #1122  | 11     | #1470  | 26     | #1810  | 22     |
| #0338  | 4, 20  | #0714  | 7, 22  | #1130  | 11     | #1471  | 12     | #1900  | 14     |
| #0339  | 4, 20  | #0715  | 16     | #1140  | 11     | #1473  | 10     | #1901  | 14     |
| #0340  | 6      | #0716  | 7, 22  | #1200  | 22     | #1474  | 12     |        |        |
|        |        |        |        |        |        |        |        |        |        |