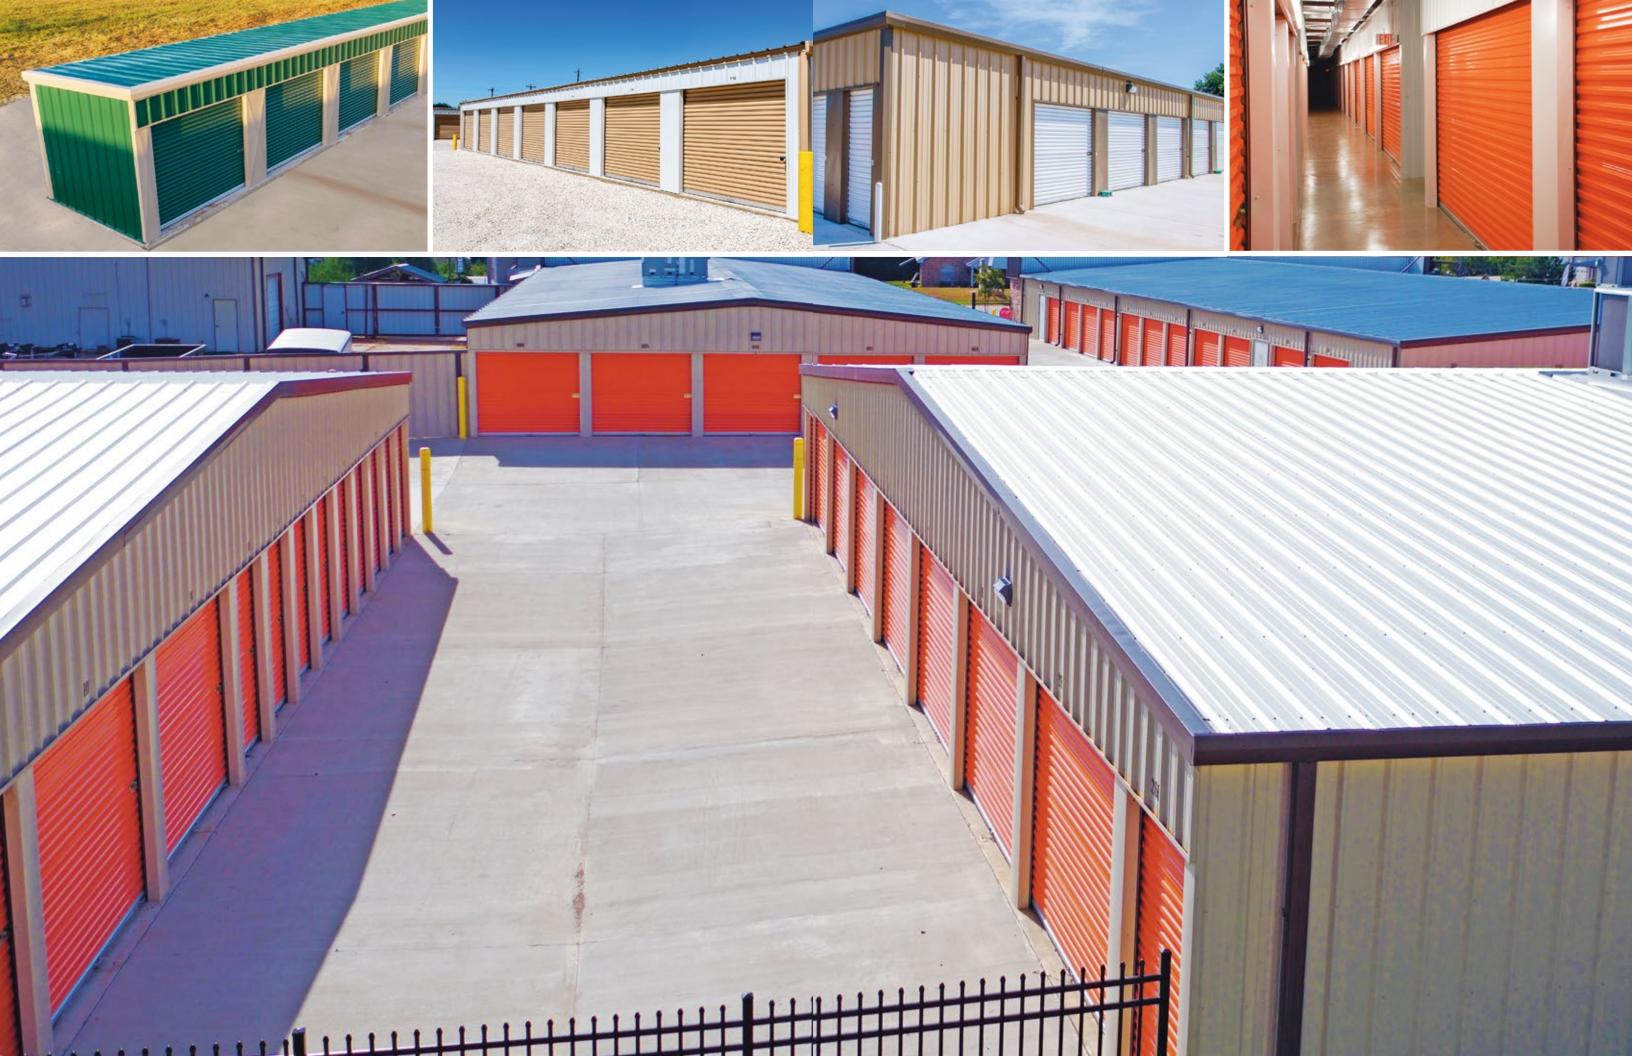

## Self-Storage Buildings Mueller

Metal Panels

Roll-Up Doors

## Mueller Self-Storage Solutions

- Designed in-house to your project specifications
- In-house manufacturing and quality control
- Pre-cut, pre-marked, easy-to-assemble steel frame
- Custom trim designs
- Roll-up doors made by Mueller
- Designer colors for panels, trim and roll-up doors
- Variety of accessories & components
- On-site delivery