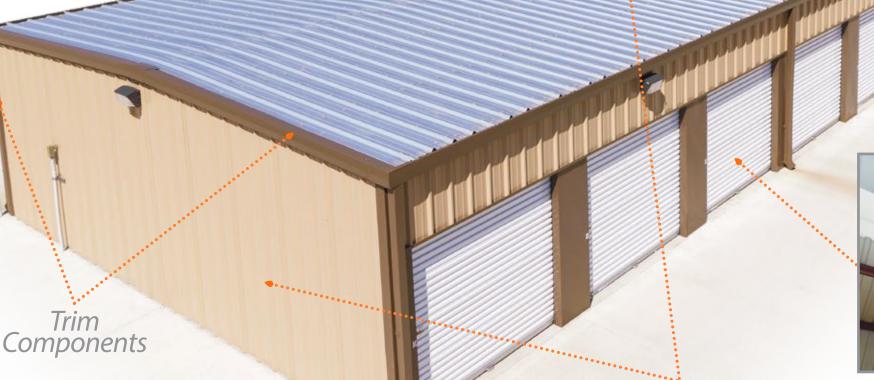

Metal Panels

Roll-Up Doors

## Mueller Self-Storage Solutions

- Designed in-house to your project specifications
- In-house manufacturing and quality control
- Pre-cut, pre-marked, easy-to-assemble steel frame
- Custom trim designs
- Roll-up doors made by Mueller
- Designer colors for panels, trim and roll-up doors
- Variety of accessories & components
- On-site delivery