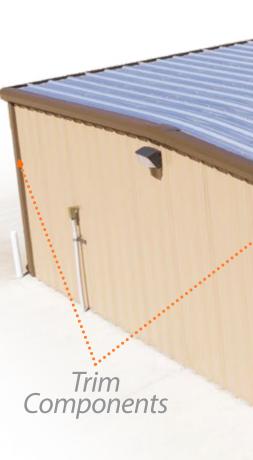

## Mueller Self-Storage Solutions

- Designed in-house to your project specifications
- In-house manufacturing and quality control
- Pre-cut, pre-marked, easy-to-assemble steel frame
- Custom trim designs
- Roll-up doors made by Mueller
- Designer colors for panels, trim and roll-up doors
- Variety of accessories & components
- On-site delivery