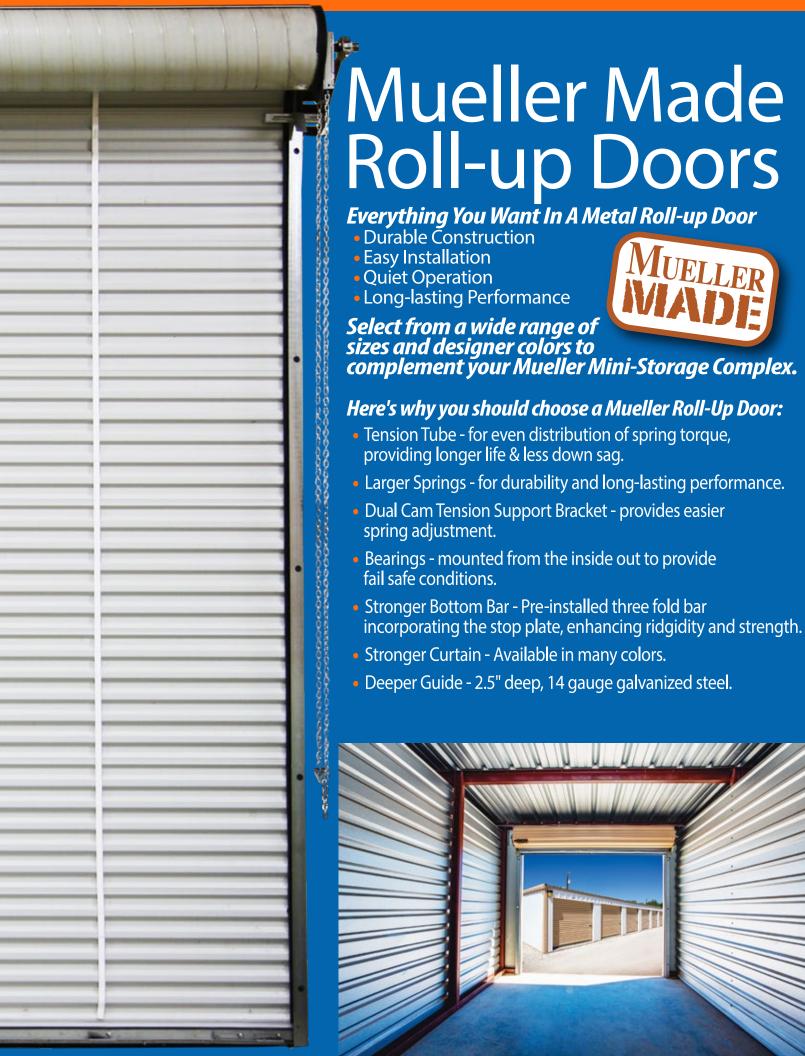

Metal Panels

Roll-Up Doors

## Mueller Self-Storage Solutions

- Designed in-house to your project specifications
- In-house manufacturing and quality control
- Pre-cut, pre-marked, easy-to-assemble steel frame
- Custom trim designs
- Roll-up doors made by Mueller
- Designer colors for panels, trim and roll-up doors
- Variety of accessories & components
- On-site delivery