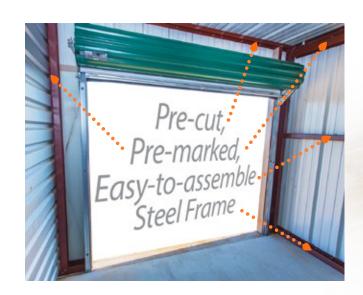

## Mueller Self-Storage Solutions

- Designed in-house to your project specifications
- In-house manufacturing and quality control
- Pre-cut, pre-marked, easy-to-assemble steel frame
- Custom trim designs
- Roll-up doors made by Mueller
- Designer colors for panels, trim and roll-up doors
- Variety of accessories & components
- On-site delivery