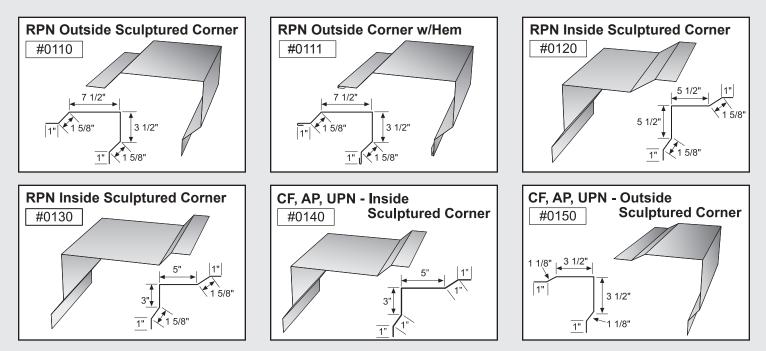

#### **CORNER TRIM**

Standard profiles are shown. Need custom shaped profiles? Just contact a Mueller Sales Representative.