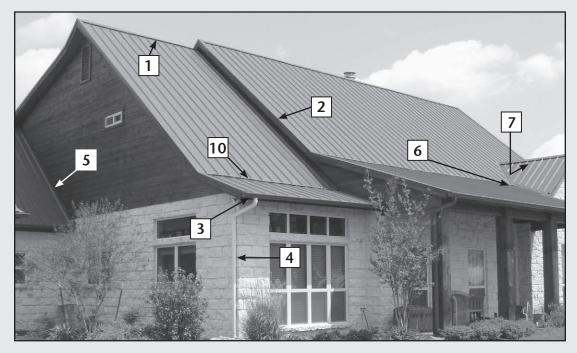

# High-quality metal roofing with all the trimmings.

Mueller is pleased to present our high-quality trim components for residential metal roofing.

As you'll see, we offer a wide variety of trim components — from roof rake trim to eave trim, from downspouts to flashing — to give every Mueller metal roof a clean, customized look.