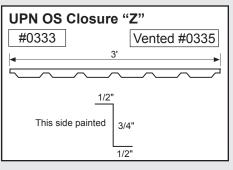

| 3  |
| Door Head Trim ———   | 4  |
| Roll-Up Door ———     | 5  |
| Jamb Trim            | 6  |
| Corner Trim ———      | 7  |
| Downspout —          | 8  |
| Downspout Kickout —  | 9  |
| Gutter or Eave Trim— | 10 |

Mueller trim components can provide a cleaner and more finished look for your building. In an effort to minimize paint scratches during transit, we apply a protective plastic coating to some trim items. Be sure to remove the protective coating before installation. Avoid exposing the items to direct sunlight, which could make the plastic more difficult to remove.

#### **CORNER TRIM**













Standard profiles are shown. Need custom shaped profiles? Just contact a Mueller Sales Representative.

#### 4

#### **CORNER TRIM** CONTINUED













#### **CLOSURES**













#### **RIDGE ROLL**







**PEAK SHEET** 























#### **DOOR TRIM**





























#### **ANGLE TRIM**









### steel building trim components

#### **EAVE TRIM & PEAK BOX**

















#### **GUTTER**







#### **GUTTER** CONTINUED































### 10 steel building trim components

#### **GUTTER** CONTINUED











#### **RAKE**































#### RAKE CONTINUED

















#### **VALLEY / TRANSITION**



















### steel building trim components

#### **MISCELLANEOUS**

















#### **BACKYARD AND GREENHOUSE**



























#### **STANDING SEAM**































#### STANDING SEAM CONTINUED







# High-quality metal roofing with all the trimmings.