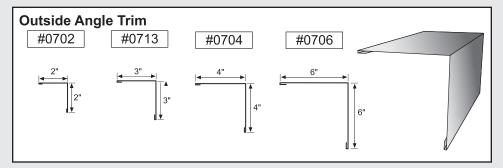

| 8  |
| Downspout Kickout —  | 9  |
| Gutter or Eave Trim— | 10 |

Mueller trim components can provide a cleaner and more finished look for your building. In an effort to minimize paint scratches during transit, we apply a protective plastic coating to some trim items. Be sure to remove the protective coating before installation. Avoid exposing the items to direct sunlight, which could make the plastic more difficult to remove.

#### **CORNER TRIM**













Standard profiles are shown. Need custom shaped profiles? Just contact a Mueller Sales Representative.

#### 4

#### **CORNER TRIM** CONTINUED













#### **CLOSURES**













#### **RIDGE ROLL**







**PEAK SHEET** 























#### **DOOR TRIM**





























#### **ANGLE TRIM**









### steel building trim components

#### **EAVE TRIM & PEAK BOX**

















#### **GUTTER**







#### **GUTTER** CONTINUED































### 10 steel building trim components

#### **GUTTER** CONTINUED











#### **RAKE**































#### RAKE CONTINUED

















#### **VALLEY / TRANSITION**



















### steel building trim components

#### **MISCELLANEOUS**

















#### **BACKYARD AND GREENHOUSE**



























#### **STANDING SEAM**































#### STANDING SEAM CONTINUED







# High-quality metal roofing with all the trimmings.

#### Call

**877-2-MUELLER** (877-268-3553)

This toll-free number connects you to one of our 33 sales locations across the Southwest.

#### Clic