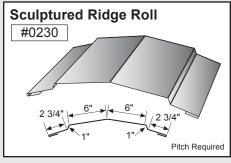

———     | 5  |
| Jamb Trim            | 6  |
| Corner Trim ———      | 7  |
| Downspout —          | 8  |
| Downspout Kickout —  | 9  |
| Gutter or Eave Trim— | 10 |

Mueller trim components can provide a cleaner and more finished look for your building. In an effort to minimize paint scratches during transit, we apply a protective plastic coating to some trim items. Be sure to remove the protective coating before installation. Avoid exposing the items to direct sunlight, which could make the plastic more difficult to remove.

#### **CORNER TRIM**













Standard profiles are shown. Need custom shaped profiles? Just contact a Mueller Sales Representative.

#### 4

#### **CORNER TRIM** CONTINUED













#### **CLOSURES**













#### **RIDGE ROLL**







**PEAK SHEET** 























#### **DOOR TRIM**





























#### **ANGLE TRIM**









### steel building trim components

#### **EAVE TRIM & PEAK BOX**

















#### **GUTTER**







#### **GUTTER** CONTINUED































### 10 steel building trim components

#### **GUTTER** CONTINUED











#### **RAKE**































#### RAKE CONTINUED

















#### **VALLEY / TRANSITION**



















### steel building trim components

#### **MISCELLANEOUS**

















#### **BACKYARD AND GREENHOUSE**



























#### **STANDING SEAM**































#### STANDING SEAM CONTINUED







# High-quality metal roofing with all the trimmings.

#### Call

**877-2-MUELLER** (877-268-3553)

This toll