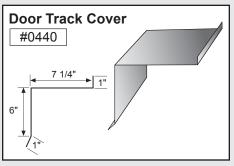

| 7  |
| Downspout —          | 8  |
| Downspout Kickout —  | 9  |
| Gutter or Eave Trim— | 10 |

Mueller trim components can provide a cleaner and more finished look for your building. In an effort to minimize paint scratches during transit, we apply a protective plastic coating to some trim items. Be sure to remove the protective coating before installation. Avoid exposing the items to direct sunlight, which could make the plastic more difficult to remove.

#### **CORNER TRIM**













Standard profiles are shown. Need custom shaped profiles? Just contact a Mueller Sales Representative.

#### 4

#### **CORNER TRIM** CONTINUED













#### **CLOSURES**













#### **RIDGE ROLL**







**PEAK SHEET** 























#### **DOOR TRIM**





























#### **ANGLE TRIM**









### steel building trim components

#### **EAVE TRIM & PEAK BOX**

















#### **GUTTER**







#### **GUTTER** CONTINUED































### 10 steel building trim components

#### **GUTTER** CONTINUED











#### **RAKE**































#### RAKE CONTINUED

















#### **VALLEY / TRANSITION**



















### steel building trim components

#### **MISCELLANEOUS**

















#### **BACKYARD AND GREENHOUSE**



























#### **STANDING SEAM**































#### STANDING SEAM CONTINUED







# High-quality metal roofing with all the trimmings.

#### Call

**877-2-MUELLER** (877-268-3553)

This toll-free number connects you to one of our 33 sales locations acros