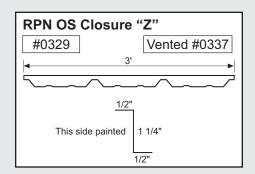

| 3  |
| Door Head Trim ———   | 4  |
| Roll-Up Door ———     | 5  |
| Jamb Trim            | 6  |
| Corner Trim ———      | 7  |
| Downspout —          | 8  |
| Downspout Kickout —  | 9  |
| Gutter or Eave Trim— | 10 |

Mueller trim components can provide a cleaner and more finished look for your building. In an effort to minimize paint scratches during transit, we apply a protective plastic coating to some trim items. Be sure to remove the protective coating before installation. Avoid exposing the items to direct sunlight, which could make the plastic more difficult to remove.

#### **CORNER TRIM**













Standard profiles are shown. Need custom shaped profiles? Just contact a Mueller Sales Representative.

#### 4

#### **CORNER TRIM** CONTINUED













#### **CLOSURES**













#### **RIDGE ROLL**







**PEAK SHEET** 























#### **DOOR TRIM**





























#### **ANGLE TRIM**









### steel building trim components

#### **EAVE TRIM & PEAK BOX**

















#### **GUTTER**







#### **GUTTER** CONTINUED































### 10 steel building trim components

#### **GUTTER** CONTINUED











#### **RAKE**































#### RAKE CONTINUED

















#### **VALLEY / TRANSITION**



















### steel building trim components

#### **MISCELLANEOUS**

















#### **BACKYARD AND GREENHOUSE**



























#### **STANDING SEAM**































#### STANDING SEAM CONTINUED







# High-quality metal roofing with all the trimmings.