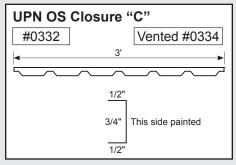

3  |
| Door Head Trim ———   | 4  |
| Roll-Up Door ———     | 5  |
| Jamb Trim            | 6  |
| Corner Trim ———      | 7  |
| Downspout —          | 8  |
| Downspout Kickout —  | 9  |
| Gutter or Eave Trim— | 10 |

Mueller trim components can provide a cleaner and more finished look for your building. In an effort to minimize paint scratches during transit, we apply a protective plastic coating to some trim items. Be sure to remove the protective coating before installation. Avoid exposing the items to direct sunlight, which could make the plastic more difficult to remove.

#### **CORNER TRIM**













Standard profiles are shown. Need custom shaped profiles? Just contact a Mueller Sales Representative.

#### 4

#### **CORNER TRIM** CONTINUED













#### **CLOSURES**













#### **RIDGE ROLL**







**PEAK SHEET** 























#### **DOOR TRIM**





























#### **ANGLE TRIM**









### steel building trim components

#### **EAVE TRIM & PEAK BOX**

















#### **GUTTER**







#### **GUTTER** CONTINUED































### 10 steel building trim components

#### **GUTTER** CONTINUED











#### **RAKE**































#### RAKE CONTINUED

















#### **VALLEY / TRANSITION**



















### steel building trim components

#### **MISCELLANEOUS**

















#### **BACKYARD AND GREENHOUSE**



























#### **STANDING SEAM**































#### STANDING SEAM CONTINUED







# High-quality metal roofing with all the trimmings.

####