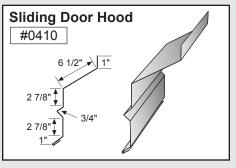

m ———      | 7  |
| Downspout —          | 8  |
| Downspout Kickout —  | 9  |
| Gutter or Eave Trim— | 10 |

Mueller trim components can provide a cleaner and more finished look for your building. In an effort to minimize paint scratches during transit, we apply a protective plastic coating to some trim items. Be sure to remove the protective coating before installation. Avoid exposing the items to direct sunlight, which could make the plastic more difficult to remove.

#### **CORNER TRIM**













Standard profiles are shown. Need custom shaped profiles? Just contact a Mueller Sales Representative.

#### 4

#### **CORNER TRIM** CONTINUED













#### **CLOSURES**













#### **RIDGE ROLL**







**PEAK SHEET** 























#### **DOOR TRIM**





























#### **ANGLE TRIM**









### steel building trim components

#### **EAVE TRIM & PEAK BOX**

















#### **GUTTER**







#### **GUTTER** CONTINUED































### 10 steel building trim components

#### **GUTTER** CONTINUED











#### **RAKE**































#### RAKE CONTINUED

















#### **VALLEY / TRANSITION**



















### steel building trim components

#### **MISCELLANEOUS**

















#### **BACKYARD AND GREENHOUSE**



























#### **STANDING SEAM**































#### STANDING SEAM CONTINUED







# High-quality metal roofing with all the trimmings.

#### Call

**877-2-MUELLER** (877-268-3553)

This toll-free number connects you to one of our 33 sales locations