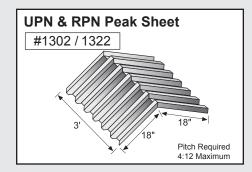

| 4  |
| Roll-Up Door ———     | 5  |
| Jamb Trim            | 6  |
| Corner Trim ———      | 7  |
| Downspout —          | 8  |
| Downspout Kickout —  | 9  |
| Gutter or Eave Trim— | 10 |

Mueller trim components can provide a cleaner and more finished look for your building. In an effort to minimize paint scratches during transit, we apply a protective plastic coating to some trim items. Be sure to remove the protective coating before installation. Avoid exposing the items to direct sunlight, which could make the plastic more difficult to remove.

#### **CORNER TRIM**













Standard profiles are shown. Need custom shaped profiles? Just contact a Mueller Sales Representative.

#### 4

#### **CORNER TRIM** CONTINUED













#### **CLOSURES**













#### **RIDGE ROLL**







**PEAK SHEET** 























#### **DOOR TRIM**





























#### **ANGLE TRIM**









### steel building trim components

#### **EAVE TRIM & PEAK BOX**

















#### **GUTTER**







#### **GUTTER** CONTINUED































### 10 steel building trim components

#### **GUTTER** CONTINUED











#### **RAKE**































#### RAKE CONTINUED

















#### **VALLEY / TRANSITION**



















### steel building trim components

#### **MISCELLANEOUS**

















#### **BACKYARD AND GREENHOUSE**



























#### **STANDING SEAM**































#### STANDING SEAM CONTINUED







# High-quality metal roofing with all the trimmings.

#### Call

**877-2-MUELLER** (877