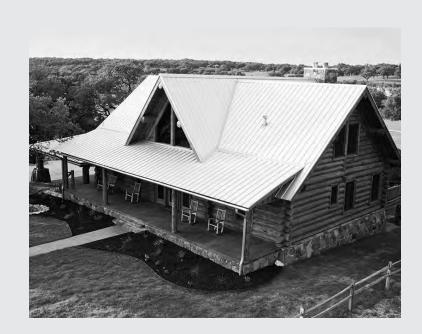

#### **RESIDENTIAL METAL ROOFING:**

#### STANDING SEAM, CF & AP PANELS

If you've seen a metal roof on a home in your area, you know how great they look. Metal roofs are eye-catching and attractive, providing a distinctive design element for your home's exterior. Mueller offers a variety of color and panel choices, giving you the flexibility for the look you want. Plus, there are numerous practical reasons to invest in a metal roof:

- Fire Resistant
- Energy Efficient
- Greater Life Expectancy
- Hail Resistant
- Possible Insurance Savings
- Outstanding Durability