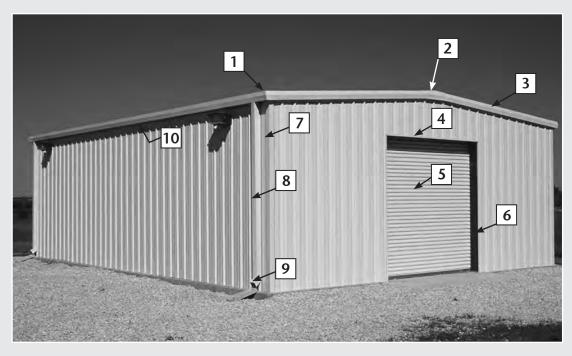

We appreciate your business, and hope that you continue to choose Mueller for all of your steel building needs!

www.MuellerInc.com

| Corner Box —         | _1 |
|----------------------|----|
| Peak Box —           | 2  |
| Rake Trim —          | 3  |
| Door Head Trim ———   | 4  |
| Roll-Up Door ———     | 5  |
| Jamb Trim            | 6  |
| Corner Trim ———      | 7  |
| Downspout —          | 8  |
| Downspout Kickout —  | 9  |
| Gutter or Eave Trim— | 10 |