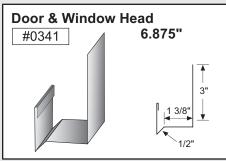

Corner Trim ———      | 7  |
| Downspout —          | 8  |
| Downspout Kickout —  | 9  |
| Gutter or Eave Trim— | 10 |

Mueller trim components can provide a cleaner and more finished look for your building. In an effort to minimize paint scratches during transit, we apply a protective plastic coating to some trim items. Be sure to remove the protective coating before installation. Avoid exposing the items to direct sunlight, which could make the plastic more difficult to remove.

#### **CORNER TRIM**













Standard profiles are shown. Need custom shaped profiles? Just contact a Mueller Sales Representative.

#### 4

#### **CORNER TRIM** CONTINUED













#### **CLOSURES**













#### **RIDGE ROLL**







**PEAK SHEET** 























#### **DOOR TRIM**





























#### **ANGLE TRIM**









### steel building trim components

#### **EAVE TRIM & PEAK BOX**

















#### **GUTTER**







#### **GUTTER** CONTINUED































### 10 steel building trim components

#### **GUTTER** CONTINUED











#### **RAKE**































#### RAKE CONTINUED

















#### **VALLEY / TRANSITION**



















### steel building trim components

#### **MISCELLANEOUS**

















#### **BACKYARD AND GREENHOUSE**



























#### **STANDING SEAM**































#### STANDING SEAM CONTINUED







# High-quality metal roofing with all the trimmings.

#### Call

**877-2-MUELLER** (877-268-3553)

This toll-free number connects you to one of our 33 sales