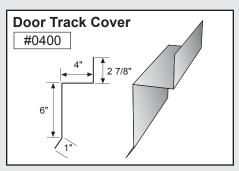

rim ———      | 7  |
| Downspout —          | 8  |
| Downspout Kickout —  | 9  |
| Gutter or Eave Trim— | 10 |

Mueller trim components can provide a cleaner and more finished look for your building. In an effort to minimize paint scratches during transit, we apply a protective plastic coating to some trim items. Be sure to remove the protective coating before installation. Avoid exposing the items to direct sunlight, which could make the plastic more difficult to remove.

#### **CORNER TRIM**













Standard profiles are shown. Need custom shaped profiles? Just contact a Mueller Sales Representative.

#### 4

#### **CORNER TRIM** CONTINUED













#### **CLOSURES**













#### **RIDGE ROLL**







**PEAK SHEET** 























#### **DOOR TRIM**





























#### **ANGLE TRIM**









### steel building trim components

#### **EAVE TRIM & PEAK BOX**

















#### **GUTTER**







#### **GUTTER** CONTINUED































### 10 steel building trim components

#### **GUTTER** CONTINUED











#### **RAKE**































#### RAKE CONTINUED

















#### **VALLEY / TRANSITION**



















### steel building trim components

#### **MISCELLANEOUS**

















#### **BACKYARD AND GREENHOUSE**



























#### **STANDING SEAM**































#### STANDING SEAM CONTINUED







# High-quality metal roofing with all the trimmings.

#### Call

**877-2-MUELLER** (877-268-3553)

This toll-free number connects you to one of our 33 sales locatio