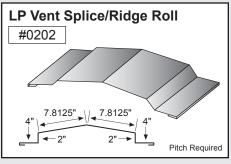

| Jamb Trim            | 6  |
| Corner Trim ———      | 7  |
| Downspout —          | 8  |
| Downspout Kickout —  | 9  |
| Gutter or Eave Trim— | 10 |

Mueller trim components can provide a cleaner and more finished look for your building. In an effort to minimize paint scratches during transit, we apply a protective plastic coating to some trim items. Be sure to remove the protective coating before installation. Avoid exposing the items to direct sunlight, which could make the plastic more difficult to remove.

#### **CORNER TRIM**













Standard profiles are shown. Need custom shaped profiles? Just contact a Mueller Sales Representative.

#### 4

#### **CORNER TRIM** CONTINUED













#### **CLOSURES**













#### **RIDGE ROLL**







**PEAK SHEET** 























#### **DOOR TRIM**





























#### **ANGLE TRIM**









### steel building trim components

#### **EAVE TRIM & PEAK BOX**

















#### **GUTTER**







#### **GUTTER** CONTINUED































### 10 steel building trim components

#### **GUTTER** CONTINUED











#### **RAKE**































#### RAKE CONTINUED

















#### **VALLEY / TRANSITION**



















### steel building trim components

#### **MISCELLANEOUS**

















#### **BACKYARD AND GREENHOUSE**



























#### **STANDING SEAM**































#### STANDING SEAM CONTINUED







# High-quality metal roofing with all the trimmings.

#### Call

**877-2-MUELLER** (877-268-3553)

This toll-free number con