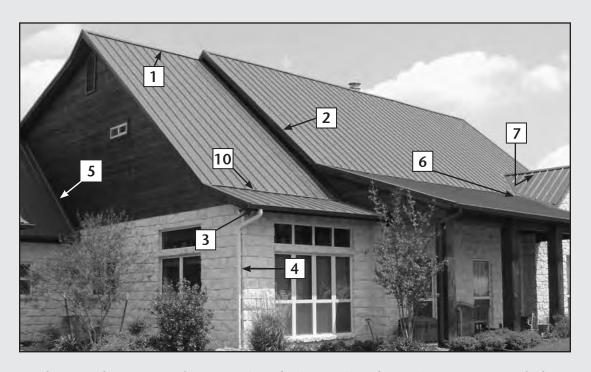

We appreciate your business, and hope that you continue to choose Mueller for all of your steel building needs!

www.MuellerInc.com

| Corner Box —         | _1 |
|----------------------|----|
| Peak Box —           | 2  |
| Rake Trim —          | 3  |
| Door Head Trim ———   | 4  |
| Roll-Up Door ———     | 5  |
| Jamb Trim            | 6  |
| Corner Trim ———      | 7  |
| Downspout —          | 8  |
| Downspout Kickout —  | 9  |
| Gutter or Eave Trim— | 10 |

| Ridge Roll or Peak Sheet — 1 |
|------------------------------|
| House Roof Rake Trim — 2     |
| Gutter or Eave Trim — 3      |
| Downspout — 4                |
| Wall to Roof Transition — 5  |
| Valley Flashing — 6          |
| Metal Closures — 7           |
| Underlayment8                |
| Decking9                     |
| Transition Trim10            |
| 8                            |