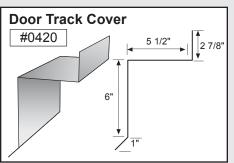

———      | 7  |
| Downspout —          | 8  |
| Downspout Kickout —  | 9  |
| Gutter or Eave Trim— | 10 |

Mueller trim components can provide a cleaner and more finished look for your building. In an effort to minimize paint scratches during transit, we apply a protective plastic coating to some trim items. Be sure to remove the protective coating before installation. Avoid exposing the items to direct sunlight, which could make the plastic more difficult to remove.

#### **CORNER TRIM**













Standard profiles are shown. Need custom shaped profiles? Just contact a Mueller Sales Representative.

#### 4

#### **CORNER TRIM** CONTINUED













#### **CLOSURES**













#### **RIDGE ROLL**







**PEAK SHEET** 























#### **DOOR TRIM**





























#### **ANGLE TRIM**









### steel building trim components

#### **EAVE TRIM & PEAK BOX**

















#### **GUTTER**







#### **GUTTER** CONTINUED































### 10 steel building trim components

#### **GUTTER** CONTINUED











#### **RAKE**































#### RAKE CONTINUED

















#### **VALLEY / TRANSITION**



















### steel building trim components

#### **MISCELLANEOUS**

















#### **BACKYARD AND GREENHOUSE**



























#### **STANDING SEAM**































#### STANDING SEAM CONTINUED







# High-quality metal roofing with all the trimmings.

#### Call

**877-2-MUELLER** (877-268-3553)

This toll-free number connects you to one of our 33 sales locations a