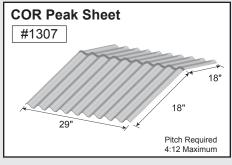

——     | 5  |
| Jamb Trim            | 6  |
| Corner Trim ———      | 7  |
| Downspout —          | 8  |
| Downspout Kickout —  | 9  |
| Gutter or Eave Trim— | 10 |

Mueller trim components can provide a cleaner and more finished look for your building. In an effort to minimize paint scratches during transit, we apply a protective plastic coating to some trim items. Be sure to remove the protective coating before installation. Avoid exposing the items to direct sunlight, which could make the plastic more difficult to remove.

#### **CORNER TRIM**













Standard profiles are shown. Need custom shaped profiles? Just contact a Mueller Sales Representative.

#### 4

#### **CORNER TRIM** CONTINUED













#### **CLOSURES**













#### **RIDGE ROLL**







**PEAK SHEET** 























#### **DOOR TRIM**





























#### **ANGLE TRIM**









### steel building trim components

#### **EAVE TRIM & PEAK BOX**

















#### **GUTTER**







#### **GUTTER** CONTINUED































### 10 steel building trim components

#### **GUTTER** CONTINUED











#### **RAKE**































#### RAKE CONTINUED

















#### **VALLEY / TRANSITION**



















### steel building trim components

#### **MISCELLANEOUS**

















#### **BACKYARD AND GREENHOUSE**



























#### **STANDING SEAM**































#### STANDING SEAM CONTINUED







# High-quality metal roofing with all the trimmings.

#### Call

**877-2-MUELLER** (877-268-3553)

This toll-f