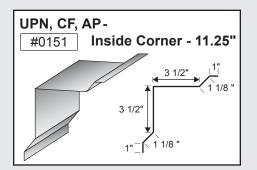

| 2  |
| Rake Trim —          | 3  |
| Door Head Trim ———   | 4  |
| Roll-Up Door ———     | 5  |
| Jamb Trim            | 6  |
| Corner Trim ———      | 7  |
| Downspout —          | 8  |
| Downspout Kickout —  | 9  |
| Gutter or Eave Trim— | 10 |

Mueller trim components can provide a cleaner and more finished look for your building. In an effort to minimize paint scratches during transit, we apply a protective plastic coating to some trim items. Be sure to remove the protective coating before installation. Avoid exposing the items to direct sunlight, which could make the plastic more difficult to remove.

#### **CORNER TRIM**













Standard profiles are shown. Need custom shaped profiles? Just contact a Mueller Sales Representative.

#### 4

#### **CORNER TRIM** CONTINUED













#### **CLOSURES**













#### **RIDGE ROLL**







**PEAK SHEET** 























#### **DOOR TRIM**





























#### **ANGLE TRIM**









### steel building trim components

#### **EAVE TRIM & PEAK BOX**

















#### **GUTTER**







#### **GUTTER** CONTINUED































### 10 steel building trim components

#### **GUTTER** CONTINUED











#### **RAKE**































#### RAKE CONTINUED

















#### **VALLEY / TRANSITION**



















### steel building trim components

#### **MISCELLANEOUS**

















#### **BACKYARD AND GREENHOUSE**



























#### **STANDING SEAM**































#### STANDING SEAM CONTINUED







# High-quality meta