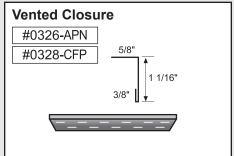

look forward to serving you for years to come!



For best results, remove the protective plastic covering from trim components before installation. Please note that exposure to sunlight can make the plastic difficult to remove.

| Ridge Roll or Peak Sheet — 1 |
|------------------------------|
| House Roof Rake Trim — 2     |
| Gutter or Eave Trim — 3      |
| Downspout — 4                |
| Wall to Roof Transition — 5  |
| Valley Flashing — 6          |
| Metal Closures — 7           |
| Underlayment8                |
| Decking9                     |
| Transition Trim10            |
| 8                            |

#### **CLOSURES**











3



Standard profiles are shown. Need custom shaped profiles? Just contact a Mueller Sales Representative.

#### **CLOSURES** CONTINUED











#### **RIDGE ROLL**













#### RIDGE ROLL CONTINUED















#### **PEAK SHEET**







#### **ANGLE TRIM**







#### **MISCELLANEOUS**











#### **EAVE TRIM**

















#### **GUTTER**































#### **GUTTER** CONTINUED































#### **GUTTER** CONTINUED



#### **RAKE**

## House Roof Rake CF & AP #1470

















#### RAKE CONTINUED











#### **VALLEY / TRANSITION**



















#### VALLEY / TRANSITION CONTINUED





















#### **RESIDENTIAL METAL ROOFING:**

#### STANDING SEAM, CF & AP PANELS

If you've seen a metal roof on a home in your area, you know how great they look. Metal roofs are eye-catching and attractive, providing a distinctive design element for your home's exterior.