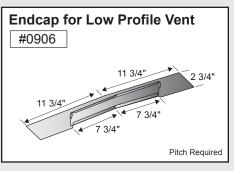

5  |
| Jamb Trim            | 6  |
| Corner Trim ———      | 7  |
| Downspout —          | 8  |
| Downspout Kickout —  | 9  |
| Gutter or Eave Trim— | 10 |

Mueller trim components can provide a cleaner and more finished look for your building. In an effort to minimize paint scratches during transit, we apply a protective plastic coating to some trim items. Be sure to remove the protective coating before installation. Avoid exposing the items to direct sunlight, which could make the plastic more difficult to remove.

#### **CORNER TRIM**













Standard profiles are shown. Need custom shaped profiles? Just contact a Mueller Sales Representative.

#### 4

#### **CORNER TRIM** CONTINUED













#### **CLOSURES**













#### **RIDGE ROLL**







**PEAK SHEET** 























#### **DOOR TRIM**





























#### **ANGLE TRIM**









### steel building trim components

#### **EAVE TRIM & PEAK BOX**

















#### **GUTTER**







#### **GUTTER** CONTINUED































### 10 steel building trim components

#### **GUTTER** CONTINUED











#### **RAKE**































#### RAKE CONTINUED

















#### **VALLEY / TRANSITION**



















### steel building trim components

#### **MISCELLANEOUS**

















#### **BACKYARD AND GREENHOUSE**



























#### **STANDING SEAM**































#### STANDING SEAM CONTINUED







# High-quality metal roofing with all the trimmings.

#### Call

**877-2-MUELLER** (877-268-3553)

This toll-free numb