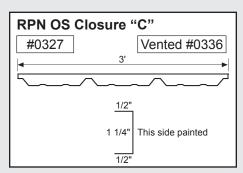

| 3  |
| Door Head Trim ———   | 4  |
| Roll-Up Door ———     | 5  |
| Jamb Trim            | 6  |
| Corner Trim ———      | 7  |
| Downspout —          | 8  |
| Downspout Kickout —  | 9  |
| Gutter or Eave Trim— | 10 |

Mueller trim components can provide a cleaner and more finished look for your building. In an effort to minimize paint scratches during transit, we apply a protective plastic coating to some trim items. Be sure to remove the protective coating before installation. Avoid exposing the items to direct sunlight, which could make the plastic more difficult to remove.

#### **CORNER TRIM**













Standard profiles are shown. Need custom shaped profiles? Just contact a Mueller Sales Representative.

#### 4

#### **CORNER TRIM** CONTINUED













#### **CLOSURES**













#### **RIDGE ROLL**







**PEAK SHEET** 























#### **DOOR TRIM**





























#### **ANGLE TRIM**









### steel building trim components

#### **EAVE TRIM & PEAK BOX**

















#### **GUTTER**







#### **GUTTER** CONTINUED































### 10 steel building trim components

#### **GUTTER** CONTINUED











#### **RAKE**































#### RAKE CONTINUED

















#### **VALLEY / TRANSITION**



















### steel building trim components

#### **MISCELLANEOUS**

















#### **BACKYARD AND GREENHOUSE**



























#### **STANDING SEAM**































#### STANDING SEAM CONTINUED







# High-quality metal roofing with all the trimming