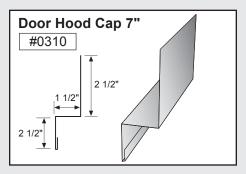

|
| Corner Trim ———      | 7  |
| Downspout —          | 8  |
| Downspout Kickout —  | 9  |
| Gutter or Eave Trim— | 10 |

Mueller trim components can provide a cleaner and more finished look for your building. In an effort to minimize paint scratches during transit, we apply a protective plastic coating to some trim items. Be sure to remove the protective coating before installation. Avoid exposing the items to direct sunlight, which could make the plastic more difficult to remove.

#### **CORNER TRIM**













Standard profiles are shown. Need custom shaped profiles? Just contact a Mueller Sales Representative.

#### 4

#### **CORNER TRIM** CONTINUED













#### **CLOSURES**













#### **RIDGE ROLL**







**PEAK SHEET** 























#### **DOOR TRIM**





























#### **ANGLE TRIM**









### steel building trim components

#### **EAVE TRIM & PEAK BOX**

















#### **GUTTER**







#### **GUTTER** CONTINUED































### 10 steel building trim components

#### **GUTTER** CONTINUED











#### **RAKE**































#### RAKE CONTINUED

















#### **VALLEY / TRANSITION**



















### steel building trim components

#### **MISCELLANEOUS**

















#### **BACKYARD AND GREENHOUSE**



























#### **STANDING SEAM**































#### STANDING SEAM CONTINUED







# High-quality metal roofing with all the trimmings.

#### Call

**877-2-MUELLER** (877-268-3553)

This toll-free number connects you to one of our 33