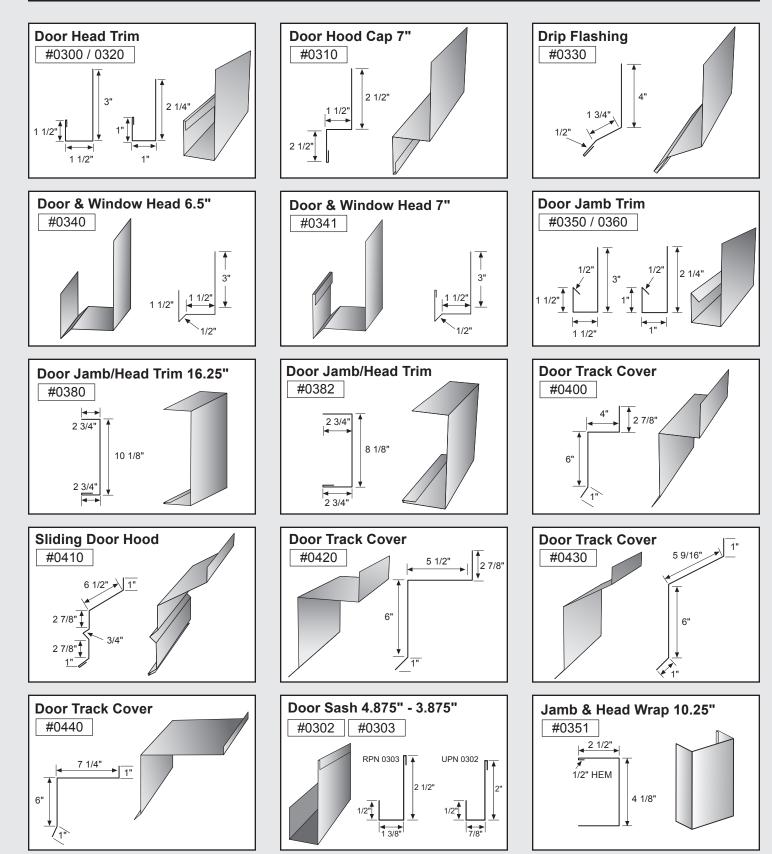

manuals, and directions to all of the Mueller branches.

We appreciate your business, and hope that you continue to choose Mueller for all of your steel building needs!

## www.MuellerInc.com



Mueller trim components can provide a cleaner and more finished look for your building. In an effort to minimize paint scratches during transit, we apply a protective plastic coating to some trim items. Be sure to remove the protective coating before installation. Avoid exposing the items to direct sunlight, which could make the plastic more difficult to remove.

#### **CORNER TRIM**



Standard profiles are shown. Need custom shaped profiles? Just contact a Mueller Sales Representative.

#### **CORNER TRIM** CONTINUED



## **CLOSURES**



**PEAK SHEET** 

#### **RIDGE ROLL**



## **DOOR TRIM**



## DOOR TRIM CONTINUED



## ANGLE TRIM





## EAVE TRIM & PEAK BOX

















#### GUTTER







#### **GUTTER** CONTINUED



#### **GUTTER** CONTINUED











## RAKE



#### **RAKE** CONTINUED



## VALLEY / TRANSITION







## MISCELLANEOUS



## **BACKYARD AND GREENHOUSE**







## BACKYARD AND GREENHOUSE CONTINUED



## **STANDING SEAM**



#### STANDING SEAM CONTINUED



# High-quality metal roofing with all the trimmings.

Mueller is pleased to present our high-quality trim components for residential metal roofing.

As you'll see, we offer a wide variety of trim components — from roof rake trim to eave trim, from downspouts to flashing — to give every Mueller metal roof a clean, customized look.

At Mueller, we're known for delivering the finest metal roofing products