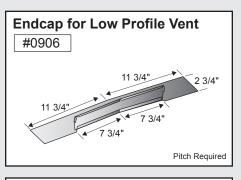

5  |
| Jamb Trim            | 6  |
| Corner Trim ————     | 7  |
| Downspout —          | 8  |
| Downspout Kickout —  | 9  |
| Gutter or Eave Trim— | 10 |

Mueller trim components can provide a cleaner and more finished look for your building. In an effort to minimize paint scratches during transit, we apply a protective plastic coating to some trim items. Be sure to remove the protective coating before installation. Avoid exposing the items to direct sunlight, which could make the plastic more difficult to remove.

#### **CORNER TRIM**













Standard profiles are shown. Need custom shaped profiles? Just contact a Mueller Sales Representative.

#### 4

#### **CORNER TRIM CONTINUED**













#### **CLOSURES**













#### **RIDGE ROLL**







**PEAK SHEET** 























### DOOR TRIM





























#### **ANGLE TRIM**









### steel building trim components

#### **EAVE TRIM & PEAK BOX**

















#### **GUTTER**







#### **GUTTER** CONTINUED































### 10 steel building trim components

#### **GUTTER** CONTINUED











#### **RAKE**































#### **RAKE** CONTINUED

















#### **VALLEY / TRANSITION**



















### steel building trim components

#### **MISCELLANEOUS**



















#### **BACKYARD AND GREENHOUSE**



























#### **STANDING SEAM**































### **STANDING SEAM** CONTINUED







# High-quality metal roofing with all the trimmings.

#### Call

**877-2-MUELLER** (877-268-3553)

This toll-free