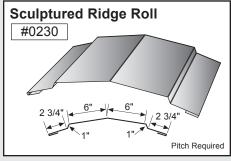

———     | 5  |
| Jamb Trim            | 6  |
| Corner Trim ————     | 7  |
| Downspout —          | 8  |
| Downspout Kickout —  | 9  |
| Gutter or Eave Trim— | 10 |

Mueller trim components can provide a cleaner and more finished look for your building. In an effort to minimize paint scratches during transit, we apply a protective plastic coating to some trim items. Be sure to remove the protective coating before installation. Avoid exposing the items to direct sunlight, which could make the plastic more difficult to remove.

#### **CORNER TRIM**













Standard profiles are shown. Need custom shaped profiles? Just contact a Mueller Sales Representative.

#### 4

#### **CORNER TRIM CONTINUED**













#### **CLOSURES**













#### **RIDGE ROLL**







**PEAK SHEET** 























### DOOR TRIM





























#### **ANGLE TRIM**









### steel building trim components

#### **EAVE TRIM & PEAK BOX**

















#### **GUTTER**







#### **GUTTER** CONTINUED































### 10 steel building trim components

#### **GUTTER** CONTINUED











#### **RAKE**































#### **RAKE** CONTINUED

















#### **VALLEY / TRANSITION**



















### steel building trim components

#### **MISCELLANEOUS**



















#### **BACKYARD AND GREENHOUSE**



























#### **STANDING SEAM**































### **STANDING SEAM** CONTINUED







# High-quality metal roofing with all the trimmings.

#### Call

**877-2-MUELLER** (877-268-3553)

This