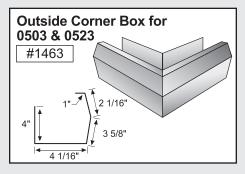

|        |        |        |        |        |        | l .    |        |
|--------|--------|--------|--------|--------|--------|--------|--------|
| PART # | PAGE # |
| #0110  | 3      | #0430  | 6      | #0814  | 8      | #1463  | 12, 25 |
|        | 3      | #0440  | 6      | #0851  | 23     |        | 25     |
| #0111  |        |        |        |        |        | #1464  |        |
| #0120  | 3      | #0500  | 8, 24  | #0852  | 23     | #1465  | 25     |
| #0130  | 3      | #0501  | 8, 24  | #0853  | 23     | #1466  | 25     |
| #0140  | 3      | #0502  | 24     | #0906  | 5, 21  | #1467  | 26     |
| #0150  | 3      | #0503  | 24     | #0907  | 5, 21  | #1470  | 26     |
| #0151  | 4      | #0504  | 16     | #0912  | 16     | #1471  | 12     |
|        |        |        |        |        |        |        |        |
| #0152  | 4      | #0505  | 24     | #0920  | 8      | #1473  | 10     |
| #0160  | 4      | #0506  | 16     | #0930  | 8      | #1474  | 12     |
| #0161  | 4      | #0507  | 8      | #0940  | 8      | #1476  | 26     |
| #0162  | 4      | #0508  | 9      | #0999  | 8, 27  | #1477  | 27     |
| #0163  | 4      | #0510  | 24     | #1000  | 9, 24  | #1478  | 26     |
|        |        | #0520  |        |        |        |        | 26     |
| #0170  | 15     |        | 9, 24  | #1001  | 24     | #1479  |        |
| #0180  | 14     | #0523  | 9, 24  | #1002  | 24     | #1480  | 26     |
| #0200  | 5, 20  | #0524  | 9, 24  | #1003  | 14, 15 | #1481  | 13, 27 |
| #0201  | 16     | #0540  | 13, 27 | #1010  | 9      | #1483  | 13, 27 |
| #0202  | 5, 20  | #0541  | 27     | #1020  | 25     | #1484  | 28     |
| #0203  | 5, 20  | #0542  | 16     | #1100  | 10     | #1486  | 13, 28 |
|        |        |        |        |        |        |        |        |
| #0204  | 5, 20  | #0610  | 9      | #1101  | 25     | #1487  | 28     |
| #0210  | 20     | #0613  | 9      | #1102  | 25     | #1488  | 13, 28 |
| #0212  | 5, 20  | #0620  | 9      | #1103  | 10     | #1489  | 13, 28 |
| #0220  | 21     | #0621  | 9      | #1105  | 25     | #1490  | 26     |
| #0221  | 5, 21  | #0622  | 9      | #1106  | 25     | #1491  | 26     |
| #0222  | 5, 21  | #0623  | 9      |        | 25     |        | 26     |
|        |        |        |        | #1110  |        | #1492  |        |
| #0230  | 5, 21  | #0624  | 9      | #1111  | 10     | #1493  | 26     |
| #0240  | 5, 21  | #0630  | 24     | #1122  | 11     | #1494  | 27     |
| #0300  | 6      | #0633  | 9      | #1130  | 11     | #1495  | 27     |
| #0302  | 6      | #0640  | 24     | #1140  | 11     | #1496  | 27     |
| #0303  | 6      | #0643  | 9      | #1200  | 22     | #1500  | 12     |
| #0310  | 6      | #0650  | 24     | #1302  | 5, 21  | #1501  | 12     |
|        |        |        |        |        |        |        |        |
| #0320  | 6      | #0701  | 23     | #1307  | 5, 21  | #1502  | 12     |
| #0321  | 19     | #0702  | 7, 22  | #1322  | 5, 21  | #1503  | 12     |
| #0322  | 19     | #0703  | 7, 22  | #1332  | 5, 21  | #1504  | 22     |
| #0323  | 19     | #0704  | 7, 22  | #1401  | 16     | #1510  | 20     |
| #0324  | 19     | #0705  | 7, 22  | #1402  | 25     | #1600  | 15     |
| #0326  | 20     | #0706  | 7, 22  | #1405  | 13, 28 | #1610  | 15     |
| #0327  |        |        |        |        |        |        | 15     |
|        | 4, 19  | #0707  | 14     | #1406  | 13, 28 | #1620  |        |
| #0328  | 20     | #0713  | 7, 22  | #1407  | 28     | #1630  | 15     |
| #0329  | 4, 19  | #0714  | 7, 22  | #1408  | 28     | #1640  | 15     |
| #0330  | 6      | #0715  | 16     | #1409  | 13, 28 | #1650  | 15     |
| #0331  | 15     | #0716  | 7, 22  | #1410  | 11     | #1700  | 15     |
| #0332  | 4, 19  | #0723  | 16     | #1412  | 25     | #1701  | 15     |
| #0333  |        |        |        |        |        |        | 15     |
|        | 4, 20  | #0724  | 27     | #1420  | 11     | #1702  |        |
| #0334  | 4, 19  | #0725  | 27     | #1430  | 11     | #1703  | 15     |
| #0335  | 4, 20  | #0726  | 27     | #1440  | 11     | #1704  | 15     |
| #0336  | 4, 19  | #0727  | 22     | #1441  | 11     | #1705  | 15     |
| #0337  | 4, 19  | #0728  | 22     | #1442  | 11     | #1706  | 15     |
| #0338  | 4, 20  | #0761  | 27     | #1445  | 11     | #1800  | 22     |
| #0339  |        | #0762  | 27     |        |        |        |        |
|        | 4, 20  |        |        | #1448  | 12     | #1801  | 16     |
| #0340  | 6      | #0800  | 8, 23  | #1449  | 12     | #1802  | 16     |
| #0341  | 6      | #0801  | 15     | #1450  | 11     | #1803  | 16     |
| #0342  | 14     | #0802  | 23     | #1452  | 11     | #1804  | 16     |
| #0350  | 6      | #0803  | 23     | #1453  | 11     | #1805  | 16     |
| #0360  | 6      | #0804  | 16     | #1454  | 17     | #1806  | 16     |
| #0380  | 6      | #0805  | 14     | #1455  | 25     | #1900  | 14     |
|        |        |        |        |        |        |        |        |
| #0382  | 6      | #0806  | 14     | #1456  | 25     | #1901  | 14     |
| #0400  | 6      | #0807  | 14     | #1457  | 17     |        |        |
| #0410  | 6      | #0810  | 8      | #1460  | 11     |        |        |
| #0420  | 6      | #0813  | 8      | #1462  | 11, 25 |        |        |
|        |        |        |        |        |        |        |        |
|        |        |        |        |        |        |        |        |