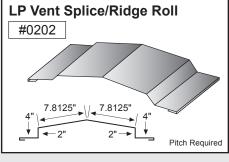

| Jamb Trim            | 6  |
| Corner Trim ————     | 7  |
| Downspout —          | 8  |
| Downspout Kickout —  | 9  |
| Gutter or Eave Trim— | 10 |

Mueller trim components can provide a cleaner and more finished look for your building. In an effort to minimize paint scratches during transit, we apply a protective plastic coating to some trim items. Be sure to remove the protective coating before installation. Avoid exposing the items to direct sunlight, which could make the plastic more difficult to remove.

#### **CORNER TRIM**













Standard profiles are shown. Need custom shaped profiles? Just contact a Mueller Sales Representative.

#### 4

#### **CORNER TRIM CONTINUED**













#### **CLOSURES**













#### **RIDGE ROLL**







**PEAK SHEET** 























### DOOR TRIM





























#### **ANGLE TRIM**









### steel building trim components

#### **EAVE TRIM & PEAK BOX**

















#### **GUTTER**







#### **GUTTER** CONTINUED































### 10 steel building trim components

#### **GUTTER** CONTINUED











#### **RAKE**































#### **RAKE** CONTINUED

















#### **VALLEY / TRANSITION**



















### steel building trim components

#### **MISCELLANEOUS**



















#### **BACKYARD AND GREENHOUSE**



























#### **STANDING SEAM**































### **STANDING SEAM** CONTINUED







# High-quality metal roofing with all the trimmings.

#### Call

**877-2-MUELLER** (877-268-3553)

This toll-free number