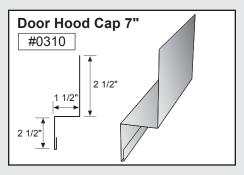

| 6  |
| Corner Trim ————     | 7  |
| Downspout —          | 8  |
| Downspout Kickout —  | 9  |
| Gutter or Eave Trim— | 10 |

Mueller trim components can provide a cleaner and more finished look for your building. In an effort to minimize paint scratches during transit, we apply a protective plastic coating to some trim items. Be sure to remove the protective coating before installation. Avoid exposing the items to direct sunlight, which could make the plastic more difficult to remove.

#### **CORNER TRIM**













Standard profiles are shown. Need custom shaped profiles? Just contact a Mueller Sales Representative.

#### 4

#### **CORNER TRIM CONTINUED**













#### **CLOSURES**













#### **RIDGE ROLL**







**PEAK SHEET** 























### DOOR TRIM





























#### **ANGLE TRIM**









### steel building trim components

#### **EAVE TRIM & PEAK BOX**

















#### **GUTTER**







#### **GUTTER** CONTINUED































### 10 steel building trim components

#### **GUTTER** CONTINUED











#### **RAKE**































#### **RAKE** CONTINUED

















#### **VALLEY / TRANSITION**



















### steel building trim components

#### **MISCELLANEOUS**



















#### **BACKYARD AND GREENHOUSE**



























#### **STANDING SEAM**































### **STANDING SEAM** CONTINUED







# High-quality metal roofing with all the trimmings.

#### Call

**877-2-MUELLER** (877-268-3553)

This toll-free number connects you to one