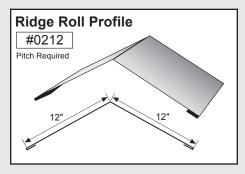

| 4  |
| Roll-Up Door ———     | 5  |
| Jamb Trim            | 6  |
| Corner Trim ————     | 7  |
| Downspout —          | 8  |
| Downspout Kickout —  | 9  |
| Gutter or Eave Trim— | 10 |

Mueller trim components can provide a cleaner and more finished look for your building. In an effort to minimize paint scratches during transit, we apply a protective plastic coating to some trim items. Be sure to remove the protective coating before installation. Avoid exposing the items to direct sunlight, which could make the plastic more difficult to remove.

#### **CORNER TRIM**













Standard profiles are shown. Need custom shaped profiles? Just contact a Mueller Sales Representative.

#### 4

#### **CORNER TRIM CONTINUED**













#### **CLOSURES**













#### **RIDGE ROLL**







**PEAK SHEET** 























### DOOR TRIM





























#### **ANGLE TRIM**









### steel building trim components

#### **EAVE TRIM & PEAK BOX**

















#### **GUTTER**







#### **GUTTER** CONTINUED































### 10 steel building trim components

#### **GUTTER** CONTINUED











#### **RAKE**































#### **RAKE** CONTINUED

















#### **VALLEY / TRANSITION**



















### steel building trim components

#### **MISCELLANEOUS**



















#### **BACKYARD AND GREENHOUSE**



























#### **STANDING SEAM**































### **STANDING SEAM** CONTINUED







# High-quality metal roofing with all the trimmings.

#### Call

**877-2-MUELLER*