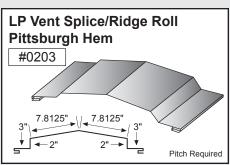

| 5  |
| Jamb Trim            | 6  |
| Corner Trim ————     | 7  |
| Downspout —          | 8  |
| Downspout Kickout —  | 9  |
| Gutter or Eave Trim— | 10 |

Mueller trim components can provide a cleaner and more finished look for your building. In an effort to minimize paint scratches during transit, we apply a protective plastic coating to some trim items. Be sure to remove the protective coating before installation. Avoid exposing the items to direct sunlight, which could make the plastic more difficult to remove.

#### **CORNER TRIM**













Standard profiles are shown. Need custom shaped profiles? Just contact a Mueller Sales Representative.

#### 4

#### **CORNER TRIM CONTINUED**













#### **CLOSURES**













#### **RIDGE ROLL**







**PEAK SHEET** 























### DOOR TRIM





























#### **ANGLE TRIM**









### steel building trim components

#### **EAVE TRIM & PEAK BOX**

















#### **GUTTER**







#### **GUTTER** CONTINUED































### 10 steel building trim components

#### **GUTTER** CONTINUED











#### **RAKE**































#### **RAKE** CONTINUED

















#### **VALLEY / TRANSITION**



















### steel building trim components

#### **MISCELLANEOUS**



















#### **BACKYARD AND GREENHOUSE**



























#### **STANDING SEAM**































### **STANDING SEAM** CONTINUED







# High-quality metal roofing with all the trimmings.

#### Call

**877-2-MUELLER** (877-268-3553)

This toll-f