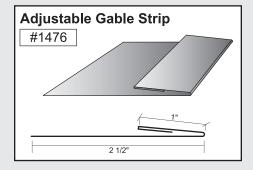

|        |        |        |        |        |        | l .    |        |
|--------|--------|--------|--------|--------|--------|--------|--------|
| PART # | PAGE # |
| #0110  | 3      | #0430  | 6      | #0814  | 8      | #1463  | 12, 25 |
|        | 3      | #0440  | 6      | #0851  | 23     |        | 25     |
| #0111  |        |        |        |        |        | #1464  |        |
| #0120  | 3      | #0500  | 8, 24  | #0852  | 23     | #1465  | 25     |
| #0130  | 3      | #0501  | 8, 24  | #0853  | 23     | #1466  | 25     |
| #0140  | 3      | #0502  | 24     | #0906  | 5, 21  | #1467  | 26     |
| #0150  | 3      | #0503  | 24     | #0907  | 5, 21  | #1470  | 26     |
| #0151  | 4      | #0504  | 16     | #0912  | 16     | #1471  | 12     |
|        |        |        |        |        |        |        |        |
| #0152  | 4      | #0505  | 24     | #0920  | 8      | #1473  | 10     |
| #0160  | 4      | #0506  | 16     | #0930  | 8      | #1474  | 12     |
| #0161  | 4      | #0507  | 8      | #0940  | 8      | #1476  | 26     |
| #0162  | 4      | #0508  | 9      | #0999  | 8, 27  | #1477  | 27     |
| #0163  | 4      | #0510  | 24     | #1000  | 9, 24  | #1478  | 26     |
|        |        | #0520  |        |        |        |        | 26     |
| #0170  | 15     |        | 9, 24  | #1001  | 24     | #1479  |        |
| #0180  | 14     | #0523  | 9, 24  | #1002  | 24     | #1480  | 26     |
| #0200  | 5, 20  | #0524  | 9, 24  | #1003  | 14, 15 | #1481  | 13, 27 |
| #0201  | 16     | #0540  | 13, 27 | #1010  | 9      | #1483  | 13, 27 |
| #0202  | 5, 20  | #0541  | 27     | #1020  | 25     | #1484  | 28     |
| #0203  | 5, 20  | #0542  | 16     | #1100  | 10     | #1486  | 13, 28 |
|        |        |        |        |        |        |        |        |
| #0204  | 5, 20  | #0610  | 9      | #1101  | 25     | #1487  | 28     |
| #0210  | 20     | #0613  | 9      | #1102  | 25     | #1488  | 13, 28 |
| #0212  | 5, 20  | #0620  | 9      | #1103  | 10     | #1489  | 13, 28 |
| #0220  | 21     | #0621  | 9      | #1105  | 25     | #1490  | 26     |
| #0221  | 5, 21  | #0622  | 9      | #1106  | 25     | #1491  | 26     |
| #0222  | 5, 21  | #0623  | 9      |        | 25     |        | 26     |
|        |        |        |        | #1110  |        | #1492  |        |
| #0230  | 5, 21  | #0624  | 9      | #1111  | 10     | #1493  | 26     |
| #0240  | 5, 21  | #0630  | 24     | #1122  | 11     | #1494  | 27     |
| #0300  | 6      | #0633  | 9      | #1130  | 11     | #1495  | 27     |
| #0302  | 6      | #0640  | 24     | #1140  | 11     | #1496  | 27     |
| #0303  | 6      | #0643  | 9      | #1200  | 22     | #1500  | 12     |
| #0310  | 6      | #0650  | 24     | #1302  | 5, 21  | #1501  | 12     |
|        |        |        |        |        |        |        |        |
| #0320  | 6      | #0701  | 23     | #1307  | 5, 21  | #1502  | 12     |
| #0321  | 19     | #0702  | 7, 22  | #1322  | 5, 21  | #1503  | 12     |
| #0322  | 19     | #0703  | 7, 22  | #1332  | 5, 21  | #1504  | 22     |
| #0323  | 19     | #0704  | 7, 22  | #1401  | 16     | #1510  | 20     |
| #0324  | 19     | #0705  | 7, 22  | #1402  | 25     | #1600  | 15     |
| #0326  | 20     | #0706  | 7, 22  | #1405  | 13, 28 | #1610  | 15     |
| #0327  |        |        |        |        |        |        | 15     |
|        | 4, 19  | #0707  | 14     | #1406  | 13, 28 | #1620  |        |
| #0328  | 20     | #0713  | 7, 22  | #1407  | 28     | #1630  | 15     |
| #0329  | 4, 19  | #0714  | 7, 22  | #1408  | 28     | #1640  | 15     |
| #0330  | 6      | #0715  | 16     | #1409  | 13, 28 | #1650  | 15     |
| #0331  | 15     | #0716  | 7, 22  | #1410  | 11     | #1700  | 15     |
| #0332  | 4, 19  | #0723  | 16     | #1412  | 25     | #1701  | 15     |
| #0333  |        |        |        |        |        |        | 15     |
|        | 4, 20  | #0724  | 27     | #1420  | 11     | #1702  |        |
| #0334  | 4, 19  | #0725  | 27     | #1430  | 11     | #1703  | 15     |
| #0335  | 4, 20  | #0726  | 27     | #1440  | 11     | #1704  | 15     |
| #0336  | 4, 19  | #0727  | 22     | #1441  | 11     | #1705  | 15     |
| #0337  | 4, 19  | #0728  | 22     | #1442  | 11     | #1706  | 15     |
| #0338  | 4, 20  | #0761  | 27     | #1445  | 11     | #1800  | 22     |
| #0339  |        | #0762  | 27     |        |        |        |        |
|        | 4, 20  |        |        | #1448  | 12     | #1801  | 16     |
| #0340  | 6      | #0800  | 8, 23  | #1449  | 12     | #1802  | 16     |
| #0341  | 6      | #0801  | 15     | #1450  | 11     | #1803  | 16     |
| #0342  | 14     | #0802  | 23     | #1452  | 11     | #1804  | 16     |
| #0350  | 6      | #0803  | 23     | #1453  | 11     | #1805  | 16     |
| #0360  | 6      | #0804  | 16     | #1454  | 17     | #1806  | 16     |
| #0380  | 6      | #0805  | 14     | #1455  | 25     | #1900  | 14     |
|        |        |        |        |        |        |        |        |
| #0382  | 6      | #0806  | 14     | #1456  | 25     | #1901  | 14     |
| #0400  | 6      | #0807  | 14     | #1457  | 17     |        |        |
| #0410  | 6      | #0810  | 8      | #1460  | 11     |        |        |
| #0420  | 6      | #0813  | 8      | #1462  | 11, 25 |        |        |
|        |        |        |        |        |        |        |        |
|        |        |        |        |        |        |        |        |