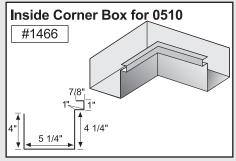

|        |        |        |        |        |        | l .    |        |
|--------|--------|--------|--------|--------|--------|--------|--------|
| PART # | PAGE # |
| #0110  | 3      | #0430  | 6      | #0814  | 8      | #1463  | 12, 25 |
|        | 3      | #0440  | 6      | #0851  | 23     |        | 25     |
| #0111  |        |        |        |        |        | #1464  |        |
| #0120  | 3      | #0500  | 8, 24  | #0852  | 23     | #1465  | 25     |
| #0130  | 3      | #0501  | 8, 24  | #0853  | 23     | #1466  | 25     |
| #0140  | 3      | #0502  | 24     | #0906  | 5, 21  | #1467  | 26     |
| #0150  | 3      | #0503  | 24     | #0907  | 5, 21  | #1470  | 26     |
| #0151  | 4      | #0504  | 16     | #0912  | 16     | #1471  | 12     |
|        |        |        |        |        |        |        |        |
| #0152  | 4      | #0505  | 24     | #0920  | 8      | #1473  | 10     |
| #0160  | 4      | #0506  | 16     | #0930  | 8      | #1474  | 12     |
| #0161  | 4      | #0507  | 8      | #0940  | 8      | #1476  | 26     |
| #0162  | 4      | #0508  | 9      | #0999  | 8, 27  | #1477  | 27     |
| #0163  | 4      | #0510  | 24     | #1000  | 9, 24  | #1478  | 26     |
|        |        | #0520  |        |        |        |        | 26     |
| #0170  | 15     |        | 9, 24  | #1001  | 24     | #1479  |        |
| #0180  | 14     | #0523  | 9, 24  | #1002  | 24     | #1480  | 26     |
| #0200  | 5, 20  | #0524  | 9, 24  | #1003  | 14, 15 | #1481  | 13, 27 |
| #0201  | 16     | #0540  | 13, 27 | #1010  | 9      | #1483  | 13, 27 |
| #0202  | 5, 20  | #0541  | 27     | #1020  | 25     | #1484  | 28     |
| #0203  | 5, 20  | #0542  | 16     | #1100  | 10     | #1486  | 13, 28 |
|        |        |        |        |        |        |        |        |
| #0204  | 5, 20  | #0610  | 9      | #1101  | 25     | #1487  | 28     |
| #0210  | 20     | #0613  | 9      | #1102  | 25     | #1488  | 13, 28 |
| #0212  | 5, 20  | #0620  | 9      | #1103  | 10     | #1489  | 13, 28 |
| #0220  | 21     | #0621  | 9      | #1105  | 25     | #1490  | 26     |
| #0221  | 5, 21  | #0622  | 9      | #1106  | 25     | #1491  | 26     |
| #0222  | 5, 21  | #0623  | 9      |        | 25     |        | 26     |
|        |        |        |        | #1110  |        | #1492  |        |
| #0230  | 5, 21  | #0624  | 9      | #1111  | 10     | #1493  | 26     |
| #0240  | 5, 21  | #0630  | 24     | #1122  | 11     | #1494  | 27     |
| #0300  | 6      | #0633  | 9      | #1130  | 11     | #1495  | 27     |
| #0302  | 6      | #0640  | 24     | #1140  | 11     | #1496  | 27     |
| #0303  | 6      | #0643  | 9      | #1200  | 22     | #1500  | 12     |
| #0310  | 6      | #0650  | 24     | #1302  | 5, 21  | #1501  | 12     |
|        |        |        |        |        |        |        |        |
| #0320  | 6      | #0701  | 23     | #1307  | 5, 21  | #1502  | 12     |
| #0321  | 19     | #0702  | 7, 22  | #1322  | 5, 21  | #1503  | 12     |
| #0322  | 19     | #0703  | 7, 22  | #1332  | 5, 21  | #1504  | 22     |
| #0323  | 19     | #0704  | 7, 22  | #1401  | 16     | #1510  | 20     |
| #0324  | 19     | #0705  | 7, 22  | #1402  | 25     | #1600  | 15     |
| #0326  | 20     | #0706  | 7, 22  | #1405  | 13, 28 | #1610  | 15     |
| #0327  |        |        |        |        |        |        | 15     |
|        | 4, 19  | #0707  | 14     | #1406  | 13, 28 | #1620  |        |
| #0328  | 20     | #0713  | 7, 22  | #1407  | 28     | #1630  | 15     |
| #0329  | 4, 19  | #0714  | 7, 22  | #1408  | 28     | #1640  | 15     |
| #0330  | 6      | #0715  | 16     | #1409  | 13, 28 | #1650  | 15     |
| #0331  | 15     | #0716  | 7, 22  | #1410  | 11     | #1700  | 15     |
| #0332  | 4, 19  | #0723  | 16     | #1412  | 25     | #1701  | 15     |
| #0333  |        |        |        |        |        |        | 15     |
|        | 4, 20  | #0724  | 27     | #1420  | 11     | #1702  |        |
| #0334  | 4, 19  | #0725  | 27     | #1430  | 11     | #1703  | 15     |
| #0335  | 4, 20  | #0726  | 27     | #1440  | 11     | #1704  | 15     |
| #0336  | 4, 19  | #0727  | 22     | #1441  | 11     | #1705  | 15     |
| #0337  | 4, 19  | #0728  | 22     | #1442  | 11     | #1706  | 15     |
| #0338  | 4, 20  | #0761  | 27     | #1445  | 11     | #1800  | 22     |
| #0339  |        | #0762  | 27     |        |        |        |        |
|        | 4, 20  |        |        | #1448  | 12     | #1801  | 16     |
| #0340  | 6      | #0800  | 8, 23  | #1449  | 12     | #1802  | 16     |
| #0341  | 6      | #0801  | 15     | #1450  | 11     | #1803  | 16     |
| #0342  | 14     | #0802  | 23     | #1452  | 11     | #1804  | 16     |
| #0350  | 6      | #0803  | 23     | #1453  | 11     | #1805  | 16     |
| #0360  | 6      | #0804  | 16     | #1454  | 17     | #1806  | 16     |
| #0380  | 6      | #0805  | 14     | #1455  | 25     | #1900  | 14     |
|        |        |        |        |        |        |        |        |
| #0382  | 6      | #0806  | 14     | #1456  | 25     | #1901  | 14     |
| #0400  | 6      | #0807  | 14     | #1457  | 17     |        |        |
| #0410  | 6      | #0810  | 8      | #1460  | 11     |        |        |
| #0420  | 6      | #0813  | 8      | #1462  | 11, 25 |        |        |
|        |        |        |        |        |        |        |        |
|        |        |        |        |        |        |        |        |