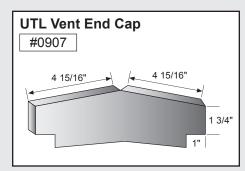

|
| Jamb Trim            | 6  |
| Corner Trim ————     | 7  |
| Downspout —          | 8  |
| Downspout Kickout —  | 9  |
| Gutter or Eave Trim— | 10 |

Mueller trim components can provide a cleaner and more finished look for your building. In an effort to minimize paint scratches during transit, we apply a protective plastic coating to some trim items. Be sure to remove the protective coating before installation. Avoid exposing the items to direct sunlight, which could make the plastic more difficult to remove.

#### **CORNER TRIM**













Standard profiles are shown. Need custom shaped profiles? Just contact a Mueller Sales Representative.

#### 4

#### **CORNER TRIM CONTINUED**













#### **CLOSURES**













#### **RIDGE ROLL**







**PEAK SHEET** 























### DOOR TRIM





























#### **ANGLE TRIM**









### steel building trim components

#### **EAVE TRIM & PEAK BOX**

















#### **GUTTER**







#### **GUTTER** CONTINUED































### 10 steel building trim components

#### **GUTTER** CONTINUED











#### **RAKE**































#### **RAKE** CONTINUED

















#### **VALLEY / TRANSITION**



















### steel building trim components

#### **MISCELLANEOUS**



















#### **BACKYARD AND GREENHOUSE**



























#### **STANDING SEAM**































### **STANDING SEAM** CONTINUED







# High-quality metal roofing with all the trimmings.

#### Call

**877-2-MUELLER** (877-268-3553)

This toll-free numb