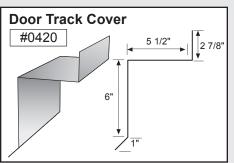

Trim ————     | 7  |
| Downspout —          | 8  |
| Downspout Kickout —  | 9  |
| Gutter or Eave Trim— | 10 |

Mueller trim components can provide a cleaner and more finished look for your building. In an effort to minimize paint scratches during transit, we apply a protective plastic coating to some trim items. Be sure to remove the protective coating before installation. Avoid exposing the items to direct sunlight, which could make the plastic more difficult to remove.

#### **CORNER TRIM**













Standard profiles are shown. Need custom shaped profiles? Just contact a Mueller Sales Representative.

#### 4

#### **CORNER TRIM CONTINUED**













#### **CLOSURES**













#### **RIDGE ROLL**







**PEAK SHEET** 























### DOOR TRIM





























#### **ANGLE TRIM**









### steel building trim components

#### **EAVE TRIM & PEAK BOX**

















#### **GUTTER**







#### **GUTTER** CONTINUED































### 10 steel building trim components

#### **GUTTER** CONTINUED











#### **RAKE**































#### **RAKE** CONTINUED

















#### **VALLEY / TRANSITION**



















### steel building trim components

#### **MISCELLANEOUS**



















#### **BACKYARD AND GREENHOUSE**



























#### **STANDING SEAM**































### **STANDING SEAM** CONTINUED







# High-quality metal roofing with all the trimmings.

#### Call

**877-2-MUELLER** (877-268-3553)

This toll-free number connects you to one of our 33 sales lo