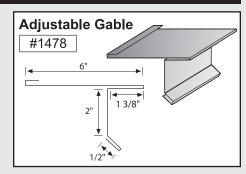

|        |        |        |        |        |        | l .    |        |
|--------|--------|--------|--------|--------|--------|--------|--------|
| PART # | PAGE # |
| #0110  | 3      | #0430  | 6      | #0814  | 8      | #1463  | 12, 25 |
|        | 3      | #0440  | 6      | #0851  | 23     |        | 25     |
| #0111  |        |        |        |        |        | #1464  |        |
| #0120  | 3      | #0500  | 8, 24  | #0852  | 23     | #1465  | 25     |
| #0130  | 3      | #0501  | 8, 24  | #0853  | 23     | #1466  | 25     |
| #0140  | 3      | #0502  | 24     | #0906  | 5, 21  | #1467  | 26     |
| #0150  | 3      | #0503  | 24     | #0907  | 5, 21  | #1470  | 26     |
| #0151  | 4      | #0504  | 16     | #0912  | 16     | #1471  | 12     |
|        |        |        |        |        |        |        |        |
| #0152  | 4      | #0505  | 24     | #0920  | 8      | #1473  | 10     |
| #0160  | 4      | #0506  | 16     | #0930  | 8      | #1474  | 12     |
| #0161  | 4      | #0507  | 8      | #0940  | 8      | #1476  | 26     |
| #0162  | 4      | #0508  | 9      | #0999  | 8, 27  | #1477  | 27     |
| #0163  | 4      | #0510  | 24     | #1000  | 9, 24  | #1478  | 26     |
|        |        | #0520  |        |        |        |        | 26     |
| #0170  | 15     |        | 9, 24  | #1001  | 24     | #1479  |        |
| #0180  | 14     | #0523  | 9, 24  | #1002  | 24     | #1480  | 26     |
| #0200  | 5, 20  | #0524  | 9, 24  | #1003  | 14, 15 | #1481  | 13, 27 |
| #0201  | 16     | #0540  | 13, 27 | #1010  | 9      | #1483  | 13, 27 |
| #0202  | 5, 20  | #0541  | 27     | #1020  | 25     | #1484  | 28     |
| #0203  | 5, 20  | #0542  | 16     | #1100  | 10     | #1486  | 13, 28 |
|        |        |        |        |        |        |        |        |
| #0204  | 5, 20  | #0610  | 9      | #1101  | 25     | #1487  | 28     |
| #0210  | 20     | #0613  | 9      | #1102  | 25     | #1488  | 13, 28 |
| #0212  | 5, 20  | #0620  | 9      | #1103  | 10     | #1489  | 13, 28 |
| #0220  | 21     | #0621  | 9      | #1105  | 25     | #1490  | 26     |
| #0221  | 5, 21  | #0622  | 9      | #1106  | 25     | #1491  | 26     |
| #0222  | 5, 21  | #0623  | 9      |        | 25     |        | 26     |
|        |        |        |        | #1110  |        | #1492  |        |
| #0230  | 5, 21  | #0624  | 9      | #1111  | 10     | #1493  | 26     |
| #0240  | 5, 21  | #0630  | 24     | #1122  | 11     | #1494  | 27     |
| #0300  | 6      | #0633  | 9      | #1130  | 11     | #1495  | 27     |
| #0302  | 6      | #0640  | 24     | #1140  | 11     | #1496  | 27     |
| #0303  | 6      | #0643  | 9      | #1200  | 22     | #1500  | 12     |
| #0310  | 6      | #0650  | 24     | #1302  | 5, 21  | #1501  | 12     |
|        |        |        |        |        |        |        |        |
| #0320  | 6      | #0701  | 23     | #1307  | 5, 21  | #1502  | 12     |
| #0321  | 19     | #0702  | 7, 22  | #1322  | 5, 21  | #1503  | 12     |
| #0322  | 19     | #0703  | 7, 22  | #1332  | 5, 21  | #1504  | 22     |
| #0323  | 19     | #0704  | 7, 22  | #1401  | 16     | #1510  | 20     |
| #0324  | 19     | #0705  | 7, 22  | #1402  | 25     | #1600  | 15     |
| #0326  | 20     | #0706  | 7, 22  | #1405  | 13, 28 | #1610  | 15     |
| #0327  |        |        |        |        |        |        | 15     |
|        | 4, 19  | #0707  | 14     | #1406  | 13, 28 | #1620  |        |
| #0328  | 20     | #0713  | 7, 22  | #1407  | 28     | #1630  | 15     |
| #0329  | 4, 19  | #0714  | 7, 22  | #1408  | 28     | #1640  | 15     |
| #0330  | 6      | #0715  | 16     | #1409  | 13, 28 | #1650  | 15     |
| #0331  | 15     | #0716  | 7, 22  | #1410  | 11     | #1700  | 15     |
| #0332  | 4, 19  | #0723  | 16     | #1412  | 25     | #1701  | 15     |
| #0333  |        |        |        |        |        |        | 15     |
|        | 4, 20  | #0724  | 27     | #1420  | 11     | #1702  |        |
| #0334  | 4, 19  | #0725  | 27     | #1430  | 11     | #1703  | 15     |
| #0335  | 4, 20  | #0726  | 27     | #1440  | 11     | #1704  | 15     |
| #0336  | 4, 19  | #0727  | 22     | #1441  | 11     | #1705  | 15     |
| #0337  | 4, 19  | #0728  | 22     | #1442  | 11     | #1706  | 15     |
| #0338  | 4, 20  | #0761  | 27     | #1445  | 11     | #1800  | 22     |
| #0339  |        | #0762  | 27     |        |        |        |        |
|        | 4, 20  |        |        | #1448  | 12     | #1801  | 16     |
| #0340  | 6      | #0800  | 8, 23  | #1449  | 12     | #1802  | 16     |
| #0341  | 6      | #0801  | 15     | #1450  | 11     | #1803  | 16     |
| #0342  | 14     | #0802  | 23     | #1452  | 11     | #1804  | 16     |
| #0350  | 6      | #0803  | 23     | #1453  | 11     | #1805  | 16     |
| #0360  | 6      | #0804  | 16     | #1454  | 17     | #1806  | 16     |
| #0380  | 6      | #0805  | 14     | #1455  | 25     | #1900  | 14     |
|        |        |        |        |        |        |        |        |
| #0382  | 6      | #0806  | 14     | #1456  | 25     | #1901  | 14     |
| #0400  | 6      | #0807  | 14     | #1457  | 17     |        |        |
| #0410  | 6      | #0810  | 8      | #1460  | 11     |        |        |
| #0420  | 6      | #0813  | 8      | #1462  | 11, 25 |        |        |
|        |        |        |        |        |        |        |        |
|        |        |        |        |        |        |        |        |