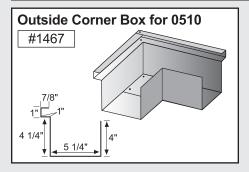

|        |        |        |        |        |        | l .    |        |
|--------|--------|--------|--------|--------|--------|--------|--------|
| PART # | PAGE # |
| #0110  | 3      | #0430  | 6      | #0814  | 8      | #1463  | 12, 25 |
|        | 3      | #0440  | 6      | #0851  | 23     |        | 25     |
| #0111  |        |        |        |        |        | #1464  |        |
| #0120  | 3      | #0500  | 8, 24  | #0852  | 23     | #1465  | 25     |
| #0130  | 3      | #0501  | 8, 24  | #0853  | 23     | #1466  | 25     |
| #0140  | 3      | #0502  | 24     | #0906  | 5, 21  | #1467  | 26     |
| #0150  | 3      | #0503  | 24     | #0907  | 5, 21  | #1470  | 26     |
| #0151  | 4      | #0504  | 16     | #0912  | 16     | #1471  | 12     |
|        |        |        |        |        |        |        |        |
| #0152  | 4      | #0505  | 24     | #0920  | 8      | #1473  | 10     |
| #0160  | 4      | #0506  | 16     | #0930  | 8      | #1474  | 12     |
| #0161  | 4      | #0507  | 8      | #0940  | 8      | #1476  | 26     |
| #0162  | 4      | #0508  | 9      | #0999  | 8, 27  | #1477  | 27     |
| #0163  | 4      | #0510  | 24     | #1000  | 9, 24  | #1478  | 26     |
|        |        | #0520  |        |        |        |        | 26     |
| #0170  | 15     |        | 9, 24  | #1001  | 24     | #1479  |        |
| #0180  | 14     | #0523  | 9, 24  | #1002  | 24     | #1480  | 26     |
| #0200  | 5, 20  | #0524  | 9, 24  | #1003  | 14, 15 | #1481  | 13, 27 |
| #0201  | 16     | #0540  | 13, 27 | #1010  | 9      | #1483  | 13, 27 |
| #0202  | 5, 20  | #0541  | 27     | #1020  | 25     | #1484  | 28     |
| #0203  | 5, 20  | #0542  | 16     | #1100  | 10     | #1486  | 13, 28 |
|        |        |        |        |        |        |        |        |
| #0204  | 5, 20  | #0610  | 9      | #1101  | 25     | #1487  | 28     |
| #0210  | 20     | #0613  | 9      | #1102  | 25     | #1488  | 13, 28 |
| #0212  | 5, 20  | #0620  | 9      | #1103  | 10     | #1489  | 13, 28 |
| #0220  | 21     | #0621  | 9      | #1105  | 25     | #1490  | 26     |
| #0221  | 5, 21  | #0622  | 9      | #1106  | 25     | #1491  | 26     |
| #0222  | 5, 21  | #0623  | 9      |        | 25     |        | 26     |
|        |        |        |        | #1110  |        | #1492  |        |
| #0230  | 5, 21  | #0624  | 9      | #1111  | 10     | #1493  | 26     |
| #0240  | 5, 21  | #0630  | 24     | #1122  | 11     | #1494  | 27     |
| #0300  | 6      | #0633  | 9      | #1130  | 11     | #1495  | 27     |
| #0302  | 6      | #0640  | 24     | #1140  | 11     | #1496  | 27     |
| #0303  | 6      | #0643  | 9      | #1200  | 22     | #1500  | 12     |
| #0310  | 6      | #0650  | 24     | #1302  | 5, 21  | #1501  | 12     |
|        |        |        |        |        |        |        |        |
| #0320  | 6      | #0701  | 23     | #1307  | 5, 21  | #1502  | 12     |
| #0321  | 19     | #0702  | 7, 22  | #1322  | 5, 21  | #1503  | 12     |
| #0322  | 19     | #0703  | 7, 22  | #1332  | 5, 21  | #1504  | 22     |
| #0323  | 19     | #0704  | 7, 22  | #1401  | 16     | #1510  | 20     |
| #0324  | 19     | #0705  | 7, 22  | #1402  | 25     | #1600  | 15     |
| #0326  | 20     | #0706  | 7, 22  | #1405  | 13, 28 | #1610  | 15     |
| #0327  |        |        |        |        |        |        | 15     |
|        | 4, 19  | #0707  | 14     | #1406  | 13, 28 | #1620  |        |
| #0328  | 20     | #0713  | 7, 22  | #1407  | 28     | #1630  | 15     |
| #0329  | 4, 19  | #0714  | 7, 22  | #1408  | 28     | #1640  | 15     |
| #0330  | 6      | #0715  | 16     | #1409  | 13, 28 | #1650  | 15     |
| #0331  | 15     | #0716  | 7, 22  | #1410  | 11     | #1700  | 15     |
| #0332  | 4, 19  | #0723  | 16     | #1412  | 25     | #1701  | 15     |
| #0333  |        |        |        |        |        |        | 15     |
|        | 4, 20  | #0724  | 27     | #1420  | 11     | #1702  |        |
| #0334  | 4, 19  | #0725  | 27     | #1430  | 11     | #1703  | 15     |
| #0335  | 4, 20  | #0726  | 27     | #1440  | 11     | #1704  | 15     |
| #0336  | 4, 19  | #0727  | 22     | #1441  | 11     | #1705  | 15     |
| #0337  | 4, 19  | #0728  | 22     | #1442  | 11     | #1706  | 15     |
| #0338  | 4, 20  | #0761  | 27     | #1445  | 11     | #1800  | 22     |
| #0339  |        | #0762  | 27     |        |        |        |        |
|        | 4, 20  |        |        | #1448  | 12     | #1801  | 16     |
| #0340  | 6      | #0800  | 8, 23  | #1449  | 12     | #1802  | 16     |
| #0341  | 6      | #0801  | 15     | #1450  | 11     | #1803  | 16     |
| #0342  | 14     | #0802  | 23     | #1452  | 11     | #1804  | 16     |
| #0350  | 6      | #0803  | 23     | #1453  | 11     | #1805  | 16     |
| #0360  | 6      | #0804  | 16     | #1454  | 17     | #1806  | 16     |
| #0380  | 6      | #0805  | 14     | #1455  | 25     | #1900  | 14     |
|        |        |        |        |        |        |        |        |
| #0382  | 6      | #0806  | 14     | #1456  | 25     | #1901  | 14     |
| #0400  | 6      | #0807  | 14     | #1457  | 17     |        |        |
| #0410  | 6      | #0810  | 8      | #1460  | 11     |        |        |
| #0420  | 6      | #0813  | 8      | #1462  | 11, 25 |        |        |
|        |        |        |        |        |        |        |        |
|        |        |        |        |        |        |        |        |