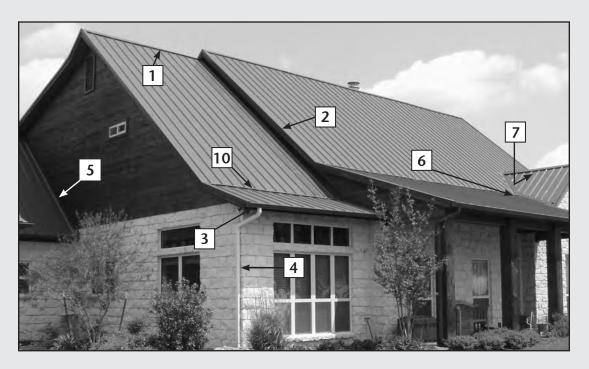

| Ridge Roll or Peak Sheet — 1 |
|------------------------------|
| House Roof Rake Trim — 2     |
| Gutter or Eave Trim — 3      |
| Downspout4                   |
| Wall to Roof Transition — 5  |
| Valley Flashing —6           |
| Metal Closures — 7           |
| Underlayment8                |
| Decking9                     |
| Transition Trim10            |
| 8                            |