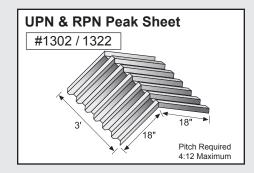

| 4  |
| Roll-Up Door ———     | 5  |
| Jamb Trim            | 6  |
| Corner Trim ————     | 7  |
| Downspout —          | 8  |
| Downspout Kickout —  | 9  |
| Gutter or Eave Trim— | 10 |

Mueller trim components can provide a cleaner and more finished look for your building. In an effort to minimize paint scratches during transit, we apply a protective plastic coating to some trim items. Be sure to remove the protective coating before installation. Avoid exposing the items to direct sunlight, which could make the plastic more difficult to remove.

#### **CORNER TRIM**













Standard profiles are shown. Need custom shaped profiles? Just contact a Mueller Sales Representative.

#### 4

#### **CORNER TRIM CONTINUED**













#### **CLOSURES**













#### **RIDGE ROLL**







**PEAK SHEET** 























### DOOR TRIM





























#### **ANGLE TRIM**









### steel building trim components

#### **EAVE TRIM & PEAK BOX**

















#### **GUTTER**







#### **GUTTER** CONTINUED































### 10 steel building trim components

#### **GUTTER** CONTINUED











#### **RAKE**































#### **RAKE** CONTINUED

















#### **VALLEY / TRANSITION**



















### steel building trim components

#### **MISCELLANEOUS**



















#### **BACKYARD AND GREENHOUSE**



























#### **STANDING SEAM**































### **STANDING SEAM** CONTINUED







# High-quality metal roofing with all the trimmings.

#### Call

**877-2-MUELLER**