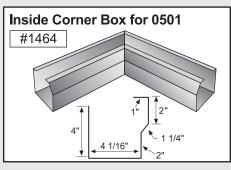

|        |        |        |        |        |        | l .    |        |
|--------|--------|--------|--------|--------|--------|--------|--------|
| PART # | PAGE # |
| #0110  | 3      | #0430  | 6      | #0814  | 8      | #1463  | 12, 25 |
|        | 3      | #0440  | 6      | #0851  | 23     |        | 25     |
| #0111  |        |        |        |        |        | #1464  |        |
| #0120  | 3      | #0500  | 8, 24  | #0852  | 23     | #1465  | 25     |
| #0130  | 3      | #0501  | 8, 24  | #0853  | 23     | #1466  | 25     |
| #0140  | 3      | #0502  | 24     | #0906  | 5, 21  | #1467  | 26     |
| #0150  | 3      | #0503  | 24     | #0907  | 5, 21  | #1470  | 26     |
| #0151  | 4      | #0504  | 16     | #0912  | 16     | #1471  | 12     |
|        |        |        |        |        |        |        |        |
| #0152  | 4      | #0505  | 24     | #0920  | 8      | #1473  | 10     |
| #0160  | 4      | #0506  | 16     | #0930  | 8      | #1474  | 12     |
| #0161  | 4      | #0507  | 8      | #0940  | 8      | #1476  | 26     |
| #0162  | 4      | #0508  | 9      | #0999  | 8, 27  | #1477  | 27     |
| #0163  | 4      | #0510  | 24     | #1000  | 9, 24  | #1478  | 26     |
|        |        | #0520  |        |        |        |        | 26     |
| #0170  | 15     |        | 9, 24  | #1001  | 24     | #1479  |        |
| #0180  | 14     | #0523  | 9, 24  | #1002  | 24     | #1480  | 26     |
| #0200  | 5, 20  | #0524  | 9, 24  | #1003  | 14, 15 | #1481  | 13, 27 |
| #0201  | 16     | #0540  | 13, 27 | #1010  | 9      | #1483  | 13, 27 |
| #0202  | 5, 20  | #0541  | 27     | #1020  | 25     | #1484  | 28     |
| #0203  | 5, 20  | #0542  | 16     | #1100  | 10     | #1486  | 13, 28 |
|        |        |        |        |        |        |        |        |
| #0204  | 5, 20  | #0610  | 9      | #1101  | 25     | #1487  | 28     |
| #0210  | 20     | #0613  | 9      | #1102  | 25     | #1488  | 13, 28 |
| #0212  | 5, 20  | #0620  | 9      | #1103  | 10     | #1489  | 13, 28 |
| #0220  | 21     | #0621  | 9      | #1105  | 25     | #1490  | 26     |
| #0221  | 5, 21  | #0622  | 9      | #1106  | 25     | #1491  | 26     |
| #0222  | 5, 21  | #0623  | 9      |        | 25     |        | 26     |
|        |        |        |        | #1110  |        | #1492  |        |
| #0230  | 5, 21  | #0624  | 9      | #1111  | 10     | #1493  | 26     |
| #0240  | 5, 21  | #0630  | 24     | #1122  | 11     | #1494  | 27     |
| #0300  | 6      | #0633  | 9      | #1130  | 11     | #1495  | 27     |
| #0302  | 6      | #0640  | 24     | #1140  | 11     | #1496  | 27     |
| #0303  | 6      | #0643  | 9      | #1200  | 22     | #1500  | 12     |
| #0310  | 6      | #0650  | 24     | #1302  | 5, 21  | #1501  | 12     |
|        |        |        |        |        |        |        |        |
| #0320  | 6      | #0701  | 23     | #1307  | 5, 21  | #1502  | 12     |
| #0321  | 19     | #0702  | 7, 22  | #1322  | 5, 21  | #1503  | 12     |
| #0322  | 19     | #0703  | 7, 22  | #1332  | 5, 21  | #1504  | 22     |
| #0323  | 19     | #0704  | 7, 22  | #1401  | 16     | #1510  | 20     |
| #0324  | 19     | #0705  | 7, 22  | #1402  | 25     | #1600  | 15     |
| #0326  | 20     | #0706  | 7, 22  | #1405  | 13, 28 | #1610  | 15     |
| #0327  |        |        |        |        |        |        | 15     |
|        | 4, 19  | #0707  | 14     | #1406  | 13, 28 | #1620  |        |
| #0328  | 20     | #0713  | 7, 22  | #1407  | 28     | #1630  | 15     |
| #0329  | 4, 19  | #0714  | 7, 22  | #1408  | 28     | #1640  | 15     |
| #0330  | 6      | #0715  | 16     | #1409  | 13, 28 | #1650  | 15     |
| #0331  | 15     | #0716  | 7, 22  | #1410  | 11     | #1700  | 15     |
| #0332  | 4, 19  | #0723  | 16     | #1412  | 25     | #1701  | 15     |
| #0333  |        |        |        |        |        |        | 15     |
|        | 4, 20  | #0724  | 27     | #1420  | 11     | #1702  |        |
| #0334  | 4, 19  | #0725  | 27     | #1430  | 11     | #1703  | 15     |
| #0335  | 4, 20  | #0726  | 27     | #1440  | 11     | #1704  | 15     |
| #0336  | 4, 19  | #0727  | 22     | #1441  | 11     | #1705  | 15     |
| #0337  | 4, 19  | #0728  | 22     | #1442  | 11     | #1706  | 15     |
| #0338  | 4, 20  | #0761  | 27     | #1445  | 11     | #1800  | 22     |
| #0339  |        | #0762  | 27     |        |        |        |        |
|        | 4, 20  |        |        | #1448  | 12     | #1801  | 16     |
| #0340  | 6      | #0800  | 8, 23  | #1449  | 12     | #1802  | 16     |
| #0341  | 6      | #0801  | 15     | #1450  | 11     | #1803  | 16     |
| #0342  | 14     | #0802  | 23     | #1452  | 11     | #1804  | 16     |
| #0350  | 6      | #0803  | 23     | #1453  | 11     | #1805  | 16     |
| #0360  | 6      | #0804  | 16     | #1454  | 17     | #1806  | 16     |
| #0380  | 6      | #0805  | 14     | #1455  | 25     | #1900  | 14     |
|        |        |        |        |        |        |        |        |
| #0382  | 6      | #0806  | 14     | #1456  | 25     | #1901  | 14     |
| #0400  | 6      | #0807  | 14     | #1457  | 17     |        |        |
| #0410  | 6      | #0810  | 8      | #1460  | 11     |        |        |
| #0420  | 6      | #0813  | 8      | #1462  | 11, 25 |        |        |
|        |        |        |        |        |        |        |        |
|        |        |        |        |        |        |        |        |