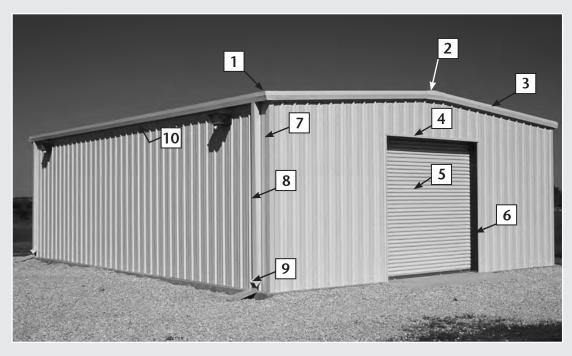

We appreciate your business, and hope that you continue to choose Mueller for all of your steel building needs!

www.MuellerInc.com

| Corner Box —         | _1 |
|----------------------|----|
| Peak Box —           | 2  |
| Rake Trim —          | 3  |
| Door Head Trim ———   | 4  |
| Roll-Up Door ———     | 5  |
| Jamb Trim            | 6  |
| Corner Trim ————     | 7  |
| Downspout —          | 8  |
| Downspout Kickout —  | 9  |
| Gutter or Eave Trim— | 10 |