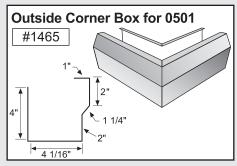

|        |        |        |        |        |        | l .    |        |
|--------|--------|--------|--------|--------|--------|--------|--------|
| PART # | PAGE # |
| #0110  | 3      | #0430  | 6      | #0814  | 8      | #1463  | 12, 25 |
|        | 3      | #0440  | 6      | #0851  | 23     |        | 25     |
| #0111  |        |        |        |        |        | #1464  |        |
| #0120  | 3      | #0500  | 8, 24  | #0852  | 23     | #1465  | 25     |
| #0130  | 3      | #0501  | 8, 24  | #0853  | 23     | #1466  | 25     |
| #0140  | 3      | #0502  | 24     | #0906  | 5, 21  | #1467  | 26     |
| #0150  | 3      | #0503  | 24     | #0907  | 5, 21  | #1470  | 26     |
| #0151  | 4      | #0504  | 16     | #0912  | 16     | #1471  | 12     |
|        |        |        |        |        |        |        |        |
| #0152  | 4      | #0505  | 24     | #0920  | 8      | #1473  | 10     |
| #0160  | 4      | #0506  | 16     | #0930  | 8      | #1474  | 12     |
| #0161  | 4      | #0507  | 8      | #0940  | 8      | #1476  | 26     |
| #0162  | 4      | #0508  | 9      | #0999  | 8, 27  | #1477  | 27     |
| #0163  | 4      | #0510  | 24     | #1000  | 9, 24  | #1478  | 26     |
|        |        | #0520  |        |        |        |        | 26     |
| #0170  | 15     |        | 9, 24  | #1001  | 24     | #1479  |        |
| #0180  | 14     | #0523  | 9, 24  | #1002  | 24     | #1480  | 26     |
| #0200  | 5, 20  | #0524  | 9, 24  | #1003  | 14, 15 | #1481  | 13, 27 |
| #0201  | 16     | #0540  | 13, 27 | #1010  | 9      | #1483  | 13, 27 |
| #0202  | 5, 20  | #0541  | 27     | #1020  | 25     | #1484  | 28     |
| #0203  | 5, 20  | #0542  | 16     | #1100  | 10     | #1486  | 13, 28 |
|        |        |        |        |        |        |        |        |
| #0204  | 5, 20  | #0610  | 9      | #1101  | 25     | #1487  | 28     |
| #0210  | 20     | #0613  | 9      | #1102  | 25     | #1488  | 13, 28 |
| #0212  | 5, 20  | #0620  | 9      | #1103  | 10     | #1489  | 13, 28 |
| #0220  | 21     | #0621  | 9      | #1105  | 25     | #1490  | 26     |
| #0221  | 5, 21  | #0622  | 9      | #1106  | 25     | #1491  | 26     |
| #0222  | 5, 21  | #0623  | 9      |        | 25     |        | 26     |
|        |        |        |        | #1110  |        | #1492  |        |
| #0230  | 5, 21  | #0624  | 9      | #1111  | 10     | #1493  | 26     |
| #0240  | 5, 21  | #0630  | 24     | #1122  | 11     | #1494  | 27     |
| #0300  | 6      | #0633  | 9      | #1130  | 11     | #1495  | 27     |
| #0302  | 6      | #0640  | 24     | #1140  | 11     | #1496  | 27     |
| #0303  | 6      | #0643  | 9      | #1200  | 22     | #1500  | 12     |
| #0310  | 6      | #0650  | 24     | #1302  | 5, 21  | #1501  | 12     |
|        |        |        |        |        |        |        |        |
| #0320  | 6      | #0701  | 23     | #1307  | 5, 21  | #1502  | 12     |
| #0321  | 19     | #0702  | 7, 22  | #1322  | 5, 21  | #1503  | 12     |
| #0322  | 19     | #0703  | 7, 22  | #1332  | 5, 21  | #1504  | 22     |
| #0323  | 19     | #0704  | 7, 22  | #1401  | 16     | #1510  | 20     |
| #0324  | 19     | #0705  | 7, 22  | #1402  | 25     | #1600  | 15     |
| #0326  | 20     | #0706  | 7, 22  | #1405  | 13, 28 | #1610  | 15     |
| #0327  |        |        |        |        |        |        | 15     |
|        | 4, 19  | #0707  | 14     | #1406  | 13, 28 | #1620  |        |
| #0328  | 20     | #0713  | 7, 22  | #1407  | 28     | #1630  | 15     |
| #0329  | 4, 19  | #0714  | 7, 22  | #1408  | 28     | #1640  | 15     |
| #0330  | 6      | #0715  | 16     | #1409  | 13, 28 | #1650  | 15     |
| #0331  | 15     | #0716  | 7, 22  | #1410  | 11     | #1700  | 15     |
| #0332  | 4, 19  | #0723  | 16     | #1412  | 25     | #1701  | 15     |
| #0333  |        |        |        |        |        |        | 15     |
|        | 4, 20  | #0724  | 27     | #1420  | 11     | #1702  |        |
| #0334  | 4, 19  | #0725  | 27     | #1430  | 11     | #1703  | 15     |
| #0335  | 4, 20  | #0726  | 27     | #1440  | 11     | #1704  | 15     |
| #0336  | 4, 19  | #0727  | 22     | #1441  | 11     | #1705  | 15     |
| #0337  | 4, 19  | #0728  | 22     | #1442  | 11     | #1706  | 15     |
| #0338  | 4, 20  | #0761  | 27     | #1445  | 11     | #1800  | 22     |
| #0339  |        | #0762  | 27     |        |        |        |        |
|        | 4, 20  |        |        | #1448  | 12     | #1801  | 16     |
| #0340  | 6      | #0800  | 8, 23  | #1449  | 12     | #1802  | 16     |
| #0341  | 6      | #0801  | 15     | #1450  | 11     | #1803  | 16     |
| #0342  | 14     | #0802  | 23     | #1452  | 11     | #1804  | 16     |
| #0350  | 6      | #0803  | 23     | #1453  | 11     | #1805  | 16     |
| #0360  | 6      | #0804  | 16     | #1454  | 17     | #1806  | 16     |
| #0380  | 6      | #0805  | 14     | #1455  | 25     | #1900  | 14     |
|        |        |        |        |        |        |        |        |
| #0382  | 6      | #0806  | 14     | #1456  | 25     | #1901  | 14     |
| #0400  | 6      | #0807  | 14     | #1457  | 17     |        |        |
| #0410  | 6      | #0810  | 8      | #1460  | 11     |        |        |
| #0420  | 6      | #0813  | 8      | #1462  | 11, 25 |        |        |
|        |        |        |        |        |        |        |        |
|        |        |        |        |        |        |        |        |