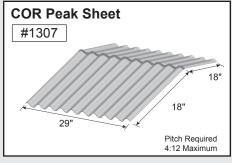

——     | 5  |
| Jamb Trim            | 6  |
| Corner Trim ————     | 7  |
| Downspout —          | 8  |
| Downspout Kickout —  | 9  |
| Gutter or Eave Trim— | 10 |

Mueller trim components can provide a cleaner and more finished look for your building. In an effort to minimize paint scratches during transit, we apply a protective plastic coating to some trim items. Be sure to remove the protective coating before installation. Avoid exposing the items to direct sunlight, which could make the plastic more difficult to remove.

#### **CORNER TRIM**













Standard profiles are shown. Need custom shaped profiles? Just contact a Mueller Sales Representative.

#### 4

#### **CORNER TRIM CONTINUED**













#### **CLOSURES**













#### **RIDGE ROLL**







**PEAK SHEET** 























### DOOR TRIM





























#### **ANGLE TRIM**









### steel building trim components

#### **EAVE TRIM & PEAK BOX**

















#### **GUTTER**







#### **GUTTER** CONTINUED































### 10 steel building trim components

#### **GUTTER** CONTINUED











#### **RAKE**































#### **RAKE** CONTINUED

















#### **VALLEY / TRANSITION**



















### steel building trim components

#### **MISCELLANEOUS**



















#### **BACKYARD AND GREENHOUSE**



























#### **STANDING SEAM**































### **STANDING SEAM** CONTINUED







# High-quality metal roofing with all the trimmings.

#### Call

**877-2-MUELLER** (877-268-3553)

This to