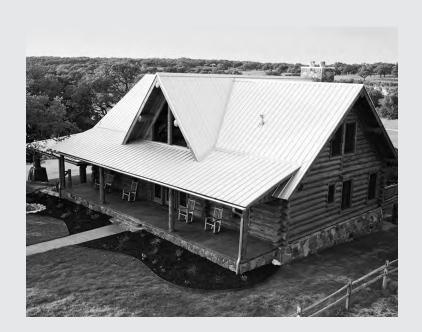

#### RESIDENTIAL METAL ROOFING:

#### STANDING SEAM, CF & AP PANELS

If you've seen a metal roof on a home in your area, you know how great they look. Metal roofs are eye-catching and attractive, providing a distinctive design element for your home's exterior. Mueller offers a variety of color and panel choices, giving you the flexibility for the look you want. Plus, there are numerous practical reasons to invest in a metal roof:

- Fire Resistant
- Energy Efficient
- Greater Life Expectancy
- Hail Resistant
- Possible Insurance Savings
- Outstanding Durability