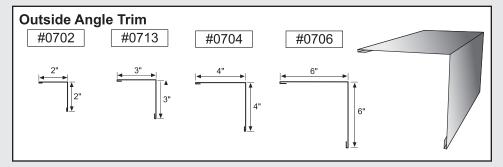

t —          | 8  |
| Downspout Kickout —  | 9  |
| Gutter or Eave Trim— | 10 |

Mueller trim components can provide a cleaner and more finished look for your building. In an effort to minimize paint scratches during transit, we apply a protective plastic coating to some trim items. Be sure to remove the protective coating before installation. Avoid exposing the items to direct sunlight, which could make the plastic more difficult to remove.

#### **CORNER TRIM**













Standard profiles are shown. Need custom shaped profiles? Just contact a Mueller Sales Representative.

#### 4

#### **CORNER TRIM CONTINUED**













#### **CLOSURES**













#### **RIDGE ROLL**







**PEAK SHEET** 























### DOOR TRIM





























#### **ANGLE TRIM**









### steel building trim components

#### **EAVE TRIM & PEAK BOX**

















#### **GUTTER**







#### **GUTTER** CONTINUED































### 10 steel building trim components

#### **GUTTER** CONTINUED











#### **RAKE**































#### **RAKE** CONTINUED

















#### **VALLEY / TRANSITION**



















### steel building trim components

#### **MISCELLANEOUS**



















#### **BACKYARD AND GREENHOUSE**



























#### **STANDING SEAM**































### **STANDING SEAM** CONTINUED







# High-quality metal roofing with all the trimmings.

#### Call

**877-2-MUELLER** (877-268-3553)

This toll-free number connects you to one of our 33 sales locations across the Southwest.