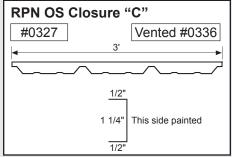

| 3  |
| Door Head Trim ———   | 4  |
| Roll-Up Door ———     | 5  |
| Jamb Trim            | 6  |
| Corner Trim ————     | 7  |
| Downspout —          | 8  |
| Downspout Kickout —  | 9  |
| Gutter or Eave Trim— | 10 |

Mueller trim components can provide a cleaner and more finished look for your building. In an effort to minimize paint scratches during transit, we apply a protective plastic coating to some trim items. Be sure to remove the protective coating before installation. Avoid exposing the items to direct sunlight, which could make the plastic more difficult to remove.

#### **CORNER TRIM**













Standard profiles are shown. Need custom shaped profiles? Just contact a Mueller Sales Representative.

#### 4

#### **CORNER TRIM CONTINUED**













#### **CLOSURES**













#### **RIDGE ROLL**







**PEAK SHEET** 























### DOOR TRIM





























#### **ANGLE TRIM**









### steel building trim components

#### **EAVE TRIM & PEAK BOX**

















#### **GUTTER**







#### **GUTTER** CONTINUED































### 10 steel building trim components

#### **GUTTER** CONTINUED











#### **RAKE**































#### **RAKE** CONTINUED

















#### **VALLEY / TRANSITION**



















### steel building trim components

#### **MISCELLANEOUS**



















#### **BACKYARD AND GREENHOUSE**



























#### **STANDING SEAM**































### **STANDING SEAM** CONTINUED







# High-quality metal roofing with all the trim