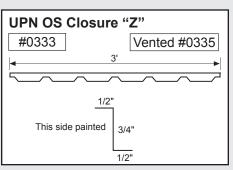

| 3  |
| Door Head Trim ———   | 4  |
| Roll-Up Door ———     | 5  |
| Jamb Trim            | 6  |
| Corner Trim ————     | 7  |
| Downspout —          | 8  |
| Downspout Kickout —  | 9  |
| Gutter or Eave Trim— | 10 |

Mueller trim components can provide a cleaner and more finished look for your building. In an effort to minimize paint scratches during transit, we apply a protective plastic coating to some trim items. Be sure to remove the protective coating before installation. Avoid exposing the items to direct sunlight, which could make the plastic more difficult to remove.

#### **CORNER TRIM**













Standard profiles are shown. Need custom shaped profiles? Just contact a Mueller Sales Representative.

#### 4

#### **CORNER TRIM CONTINUED**













#### **CLOSURES**













#### **RIDGE ROLL**







**PEAK SHEET** 























### DOOR TRIM





























#### **ANGLE TRIM**









### steel building trim components

#### **EAVE TRIM & PEAK BOX**

















#### **GUTTER**







#### **GUTTER** CONTINUED































### 10 steel building trim components

#### **GUTTER** CONTINUED











#### **RAKE**































#### **RAKE** CONTINUED

















#### **VALLEY / TRANSITION**



















### steel building trim components

#### **MISCELLANEOUS**



















#### **BACKYARD AND GREENHOUSE**



























#### **STANDING SEAM**































### **STANDING SEAM** CONTINUED







# High-quality metal roofing with all the trimmi