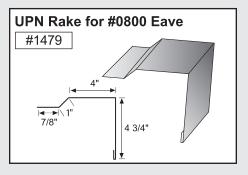

|        |        |        |        |        |        | l .    |        |
|--------|--------|--------|--------|--------|--------|--------|--------|
| PART # | PAGE # |
| #0110  | 3      | #0430  | 6      | #0814  | 8      | #1463  | 12, 25 |
|        | 3      | #0440  | 6      | #0851  | 23     |        | 25     |
| #0111  |        |        |        |        |        | #1464  |        |
| #0120  | 3      | #0500  | 8, 24  | #0852  | 23     | #1465  | 25     |
| #0130  | 3      | #0501  | 8, 24  | #0853  | 23     | #1466  | 25     |
| #0140  | 3      | #0502  | 24     | #0906  | 5, 21  | #1467  | 26     |
| #0150  | 3      | #0503  | 24     | #0907  | 5, 21  | #1470  | 26     |
| #0151  | 4      | #0504  | 16     | #0912  | 16     | #1471  | 12     |
|        |        |        |        |        |        |        |        |
| #0152  | 4      | #0505  | 24     | #0920  | 8      | #1473  | 10     |
| #0160  | 4      | #0506  | 16     | #0930  | 8      | #1474  | 12     |
| #0161  | 4      | #0507  | 8      | #0940  | 8      | #1476  | 26     |
| #0162  | 4      | #0508  | 9      | #0999  | 8, 27  | #1477  | 27     |
| #0163  | 4      | #0510  | 24     | #1000  | 9, 24  | #1478  | 26     |
|        |        | #0520  |        |        |        |        | 26     |
| #0170  | 15     |        | 9, 24  | #1001  | 24     | #1479  |        |
| #0180  | 14     | #0523  | 9, 24  | #1002  | 24     | #1480  | 26     |
| #0200  | 5, 20  | #0524  | 9, 24  | #1003  | 14, 15 | #1481  | 13, 27 |
| #0201  | 16     | #0540  | 13, 27 | #1010  | 9      | #1483  | 13, 27 |
| #0202  | 5, 20  | #0541  | 27     | #1020  | 25     | #1484  | 28     |
| #0203  | 5, 20  | #0542  | 16     | #1100  | 10     | #1486  | 13, 28 |
|        |        |        |        |        |        |        |        |
| #0204  | 5, 20  | #0610  | 9      | #1101  | 25     | #1487  | 28     |
| #0210  | 20     | #0613  | 9      | #1102  | 25     | #1488  | 13, 28 |
| #0212  | 5, 20  | #0620  | 9      | #1103  | 10     | #1489  | 13, 28 |
| #0220  | 21     | #0621  | 9      | #1105  | 25     | #1490  | 26     |
| #0221  | 5, 21  | #0622  | 9      | #1106  | 25     | #1491  | 26     |
| #0222  | 5, 21  | #0623  | 9      |        | 25     |        | 26     |
|        |        |        |        | #1110  |        | #1492  |        |
| #0230  | 5, 21  | #0624  | 9      | #1111  | 10     | #1493  | 26     |
| #0240  | 5, 21  | #0630  | 24     | #1122  | 11     | #1494  | 27     |
| #0300  | 6      | #0633  | 9      | #1130  | 11     | #1495  | 27     |
| #0302  | 6      | #0640  | 24     | #1140  | 11     | #1496  | 27     |
| #0303  | 6      | #0643  | 9      | #1200  | 22     | #1500  | 12     |
| #0310  | 6      | #0650  | 24     | #1302  | 5, 21  | #1501  | 12     |
|        |        |        |        |        |        |        |        |
| #0320  | 6      | #0701  | 23     | #1307  | 5, 21  | #1502  | 12     |
| #0321  | 19     | #0702  | 7, 22  | #1322  | 5, 21  | #1503  | 12     |
| #0322  | 19     | #0703  | 7, 22  | #1332  | 5, 21  | #1504  | 22     |
| #0323  | 19     | #0704  | 7, 22  | #1401  | 16     | #1510  | 20     |
| #0324  | 19     | #0705  | 7, 22  | #1402  | 25     | #1600  | 15     |
| #0326  | 20     | #0706  | 7, 22  | #1405  | 13, 28 | #1610  | 15     |
| #0327  |        |        |        |        |        |        | 15     |
|        | 4, 19  | #0707  | 14     | #1406  | 13, 28 | #1620  |        |
| #0328  | 20     | #0713  | 7, 22  | #1407  | 28     | #1630  | 15     |
| #0329  | 4, 19  | #0714  | 7, 22  | #1408  | 28     | #1640  | 15     |
| #0330  | 6      | #0715  | 16     | #1409  | 13, 28 | #1650  | 15     |
| #0331  | 15     | #0716  | 7, 22  | #1410  | 11     | #1700  | 15     |
| #0332  | 4, 19  | #0723  | 16     | #1412  | 25     | #1701  | 15     |
| #0333  |        |        |        |        |        |        | 15     |
|        | 4, 20  | #0724  | 27     | #1420  | 11     | #1702  |        |
| #0334  | 4, 19  | #0725  | 27     | #1430  | 11     | #1703  | 15     |
| #0335  | 4, 20  | #0726  | 27     | #1440  | 11     | #1704  | 15     |
| #0336  | 4, 19  | #0727  | 22     | #1441  | 11     | #1705  | 15     |
| #0337  | 4, 19  | #0728  | 22     | #1442  | 11     | #1706  | 15     |
| #0338  | 4, 20  | #0761  | 27     | #1445  | 11     | #1800  | 22     |
| #0339  |        | #0762  | 27     |        |        |        |        |
|        | 4, 20  |        |        | #1448  | 12     | #1801  | 16     |
| #0340  | 6      | #0800  | 8, 23  | #1449  | 12     | #1802  | 16     |
| #0341  | 6      | #0801  | 15     | #1450  | 11     | #1803  | 16     |
| #0342  | 14     | #0802  | 23     | #1452  | 11     | #1804  | 16     |
| #0350  | 6      | #0803  | 23     | #1453  | 11     | #1805  | 16     |
| #0360  | 6      | #0804  | 16     | #1454  | 17     | #1806  | 16     |
| #0380  | 6      | #0805  | 14     | #1455  | 25     | #1900  | 14     |
|        |        |        |        |        |        |        |        |
| #0382  | 6      | #0806  | 14     | #1456  | 25     | #1901  | 14     |
| #0400  | 6      | #0807  | 14     | #1457  | 17     |        |        |
| #0410  | 6      | #0810  | 8      | #1460  | 11     |        |        |
| #0420  | 6      | #0813  | 8      | #1462  | 11, 25 |        |        |
|        |        |        |        |        |        |        |        |
|        |        |        |        |        |        |        |        |