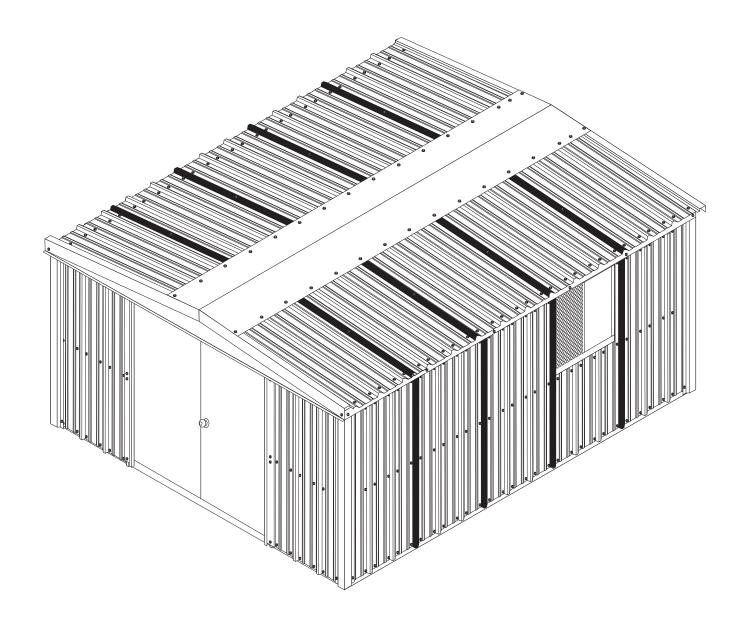

#### PARTS LIST

Refer to the parts list on the itemized invoice delivered with your building.

All parts are stenciled on the inside of the channel, purlin, girts and rafters. Example of this below: