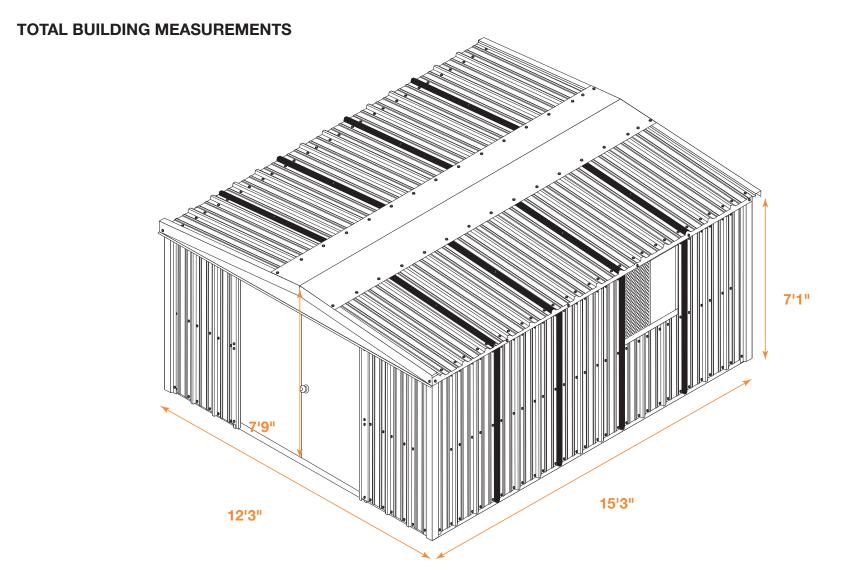

## **12x15 Greenhouse Kit Instructions**

Mueller Greenhouse Kit Buildings are not engineered structures and do not meet any specific building code criteria. *For video installation instructions, visit our website at www.muellerinc.com/downloads-home/videos-home* 