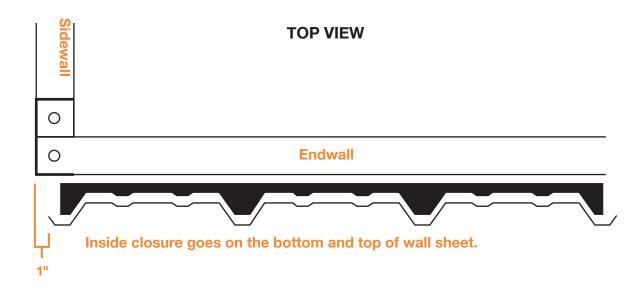

#### SHEETING SIDEWALL

NOTE: Start sheets 1" in from corner channel and start sheet 1" above the bottom of the base channel.

#### SHEETING ENDWALL