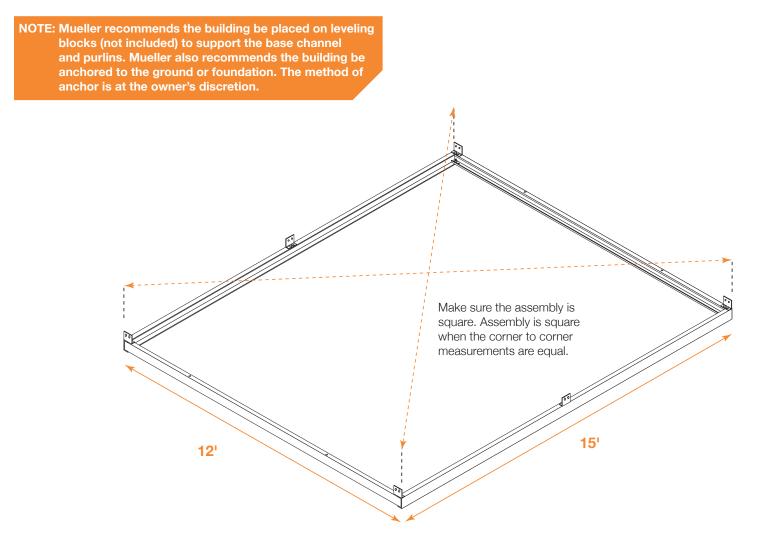

## **12x15 Greenhouse Kit Instructions**

Mueller Greenhouse Kit Buildings are not engineered structures and do not meet any specific building code criteria. *For video installation instructions, visit our website at www.muellerinc.com/downloads-home/videos-home* 



### 877-2- MUELLER • www.muellerinc.com

#### PARTS LIST

Refer to the parts list on the itemized invoice delivered with your building.

All parts are stenciled on the inside of the channel, purlin, girts and rafters. Example of this below:



#### **TYPES OF SCREWS**



NOTE: Make sure to use TEK screws to attach sheets to purlins, lap TEK screws to attach sheets to sheets.



#### MAKE SURE THE ASSEMBLY IS SQUARE



# Attach column to MKB-1 (Galvanized MKB-2) clip using 1/2"x1" Fin Head Bolts HINT: Add clips to top of columns before standing up. C-1 C-1 BP-1 C-1 C-1 BC-1 C-1 C-1 BC-1 BP-1

**ERECTING COLUMNS (C-1)** 

#### ADDING RAFTERS (R-1)

Bolts should remain loose until EC-1 is installed R-1 Place one bolt as shown. R-1





ADDING RAFTERS (R-1)



Make sure the assembly is square. Assembly is square when the corner to corner measurements are equal. Use temporary bracing (not included) to hold assembly square if required.

#### ADDING ROOF PURLIN (RP-1 AND RP-2)

Open side of RP-1 and RP-2 faces to center of building







#### SHEETING SCREW PLACEMENT



**ROOF SHEETS** 



NOTE: Make sure to use TEK screws to attach sheets to purlins, lap TEK screws to attach sheets to sheets.

#### SHEETIN