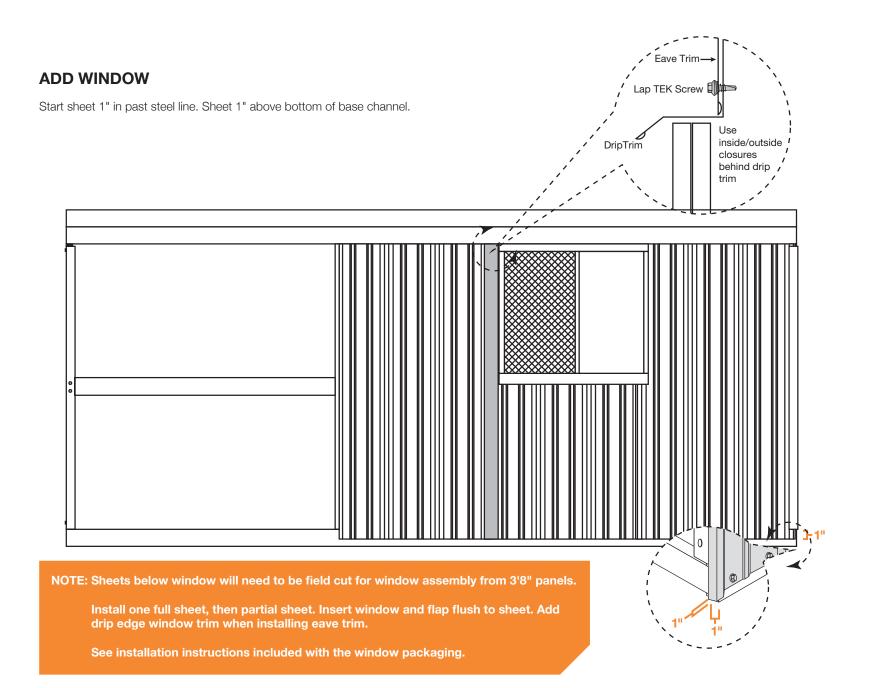

#### SHEETING SIDEWALL

NOTE: Start sheets 1" in from corner channel and start sheet 1" above the bottom of the base channel.