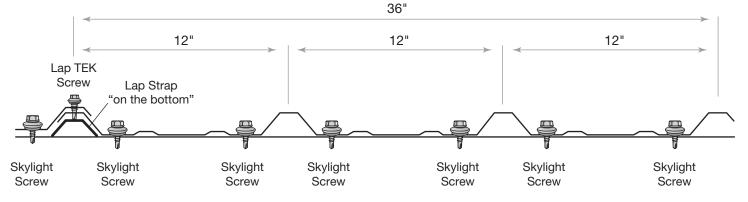

#### **TYPES OF SCREWS**

NOTE: Make sure to use TEK screws to attach sheets to purlins, lap TEK screws to attach sheets to sheets.

#### SHEETING SCREW PLACEMENT

**ROOF SHEETS** 

NOTE: Make sure to use TEK screws to attach sheets to purlins, lap TEK screws to attach sheets to sheets.