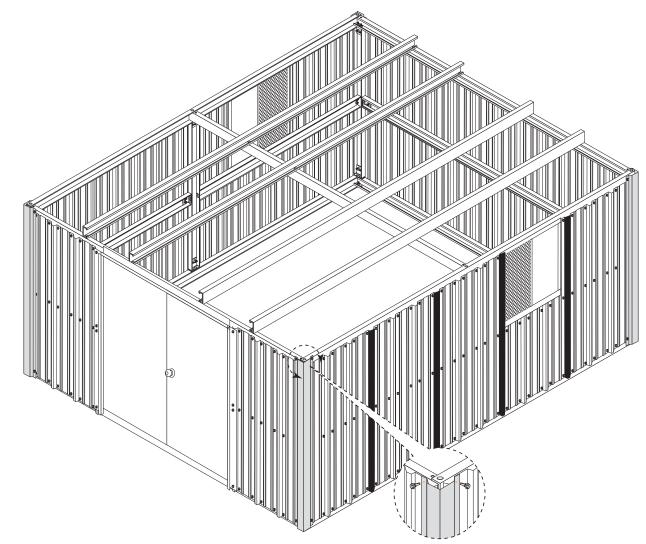

#### MAKE SURE THE ASSEMBLY IS SQUARE

# Attach column to MKB-1 (Galvanized MKB-2) clip using 1/2"x1" Fin Head Bolts HINT: Add clips to top of columns before standing up. C-1 C-1 BP-1 C-1 C-1 BC-1 C-1 C-1 BC-1 BP-1

**ERECTING COLUMNS (C-1)** 

#### ADDING RAFTERS (R-1)

Bolts should remain loose until EC-1 is installed R-1 Place one bolt as shown. R-1

ADDING RAFTERS (R-1)

Make sure the assembly is square. Assembly is square when the corner to corner measurements are equal. Use temporary bracing (not included) to hold assembly square if required.

#### ADDING ROOF PURLIN (RP-1 AND RP-2)

Open side of RP-1 and RP-2 faces to center of building