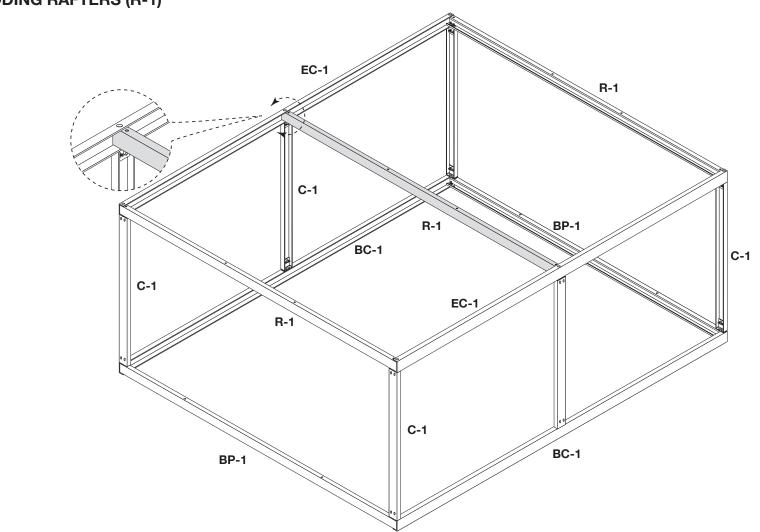

#### ADDING RAFTERS (R-1)

Bolts should remain loose until EC-1 is installed R-1 Place one bolt as shown. R-1

ADDING RAFTERS (R-1)

Make sure the assembly is square. Assembly is square when the corner to corner measurements are equal. Use temporary bracing (not included) to hold assembly square if required.