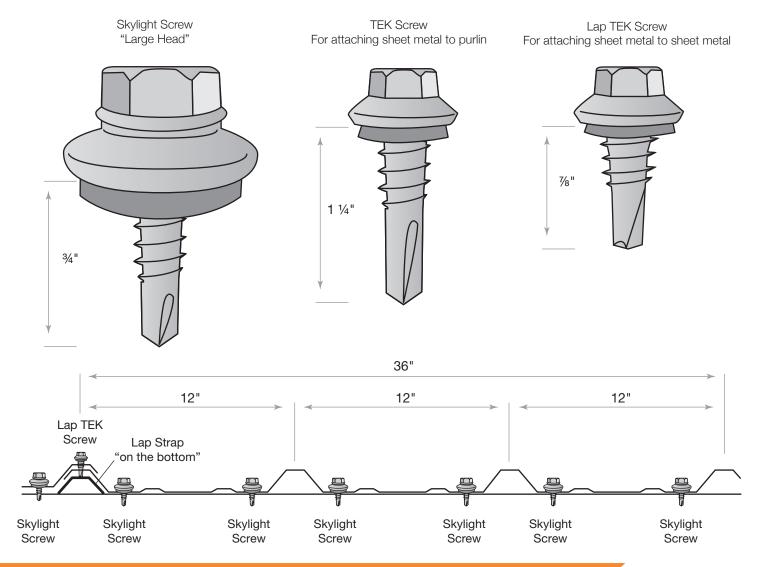

#### **TYPES OF SCREWS**

NOTE: Make sure to use TEK screws to attach sheets to purlins, lap TEK screws to attach sheets to sheets.

#### SHEETING SCREW PLACEMENT

**ROOF SHEETS** 

NOTE: Make sure to use TEK screws to attach sheets to purlins, lap TEK screws to attach sheets to sheets.