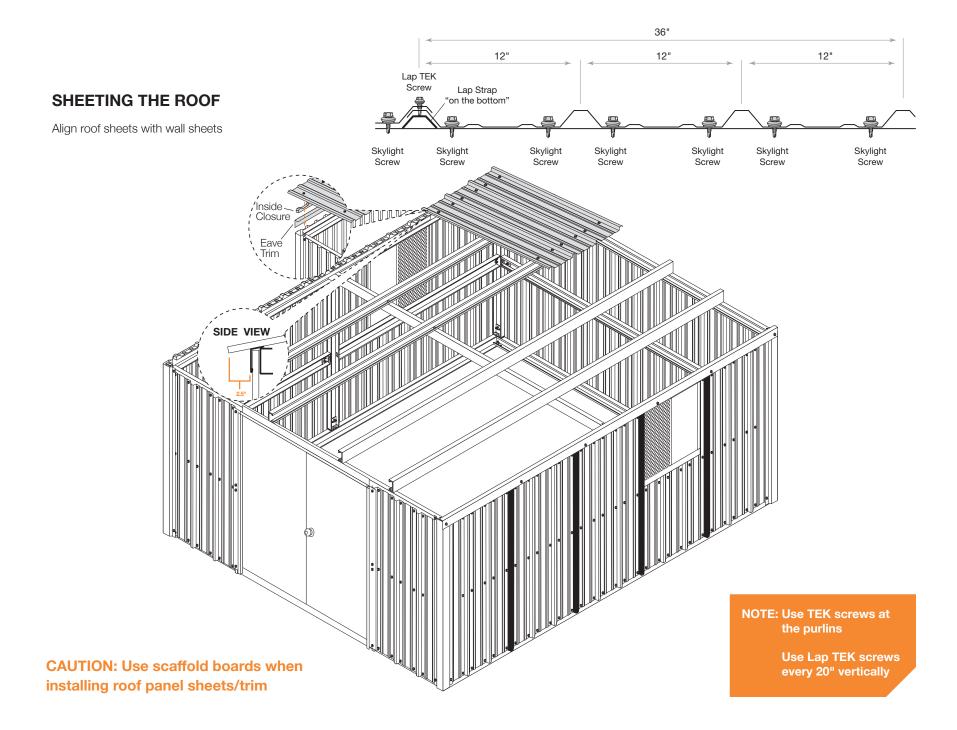

#### SHEETING SCREW PLACEMENT

**ROOF SHEETS** 

NOTE: Make sure to use TEK screws to attach sheets to purlins, lap TEK screws to attach sheets to sheets.

#### ADDING CORNER TRIM

Roof to wall sheet alignment.

Align major ribs from wall to major rib on roof.

NOTE: Make sure panels remain square during installation.