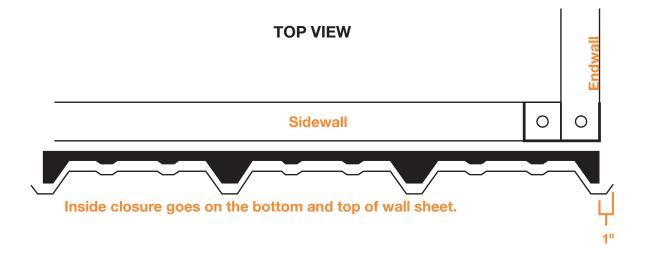

#### SHEETING SIDEWALL

NOTE: Start sheets 1" in from corner channel and start sheet 1" above the bottom of the base channel.

#### SHEETING ENDWALL