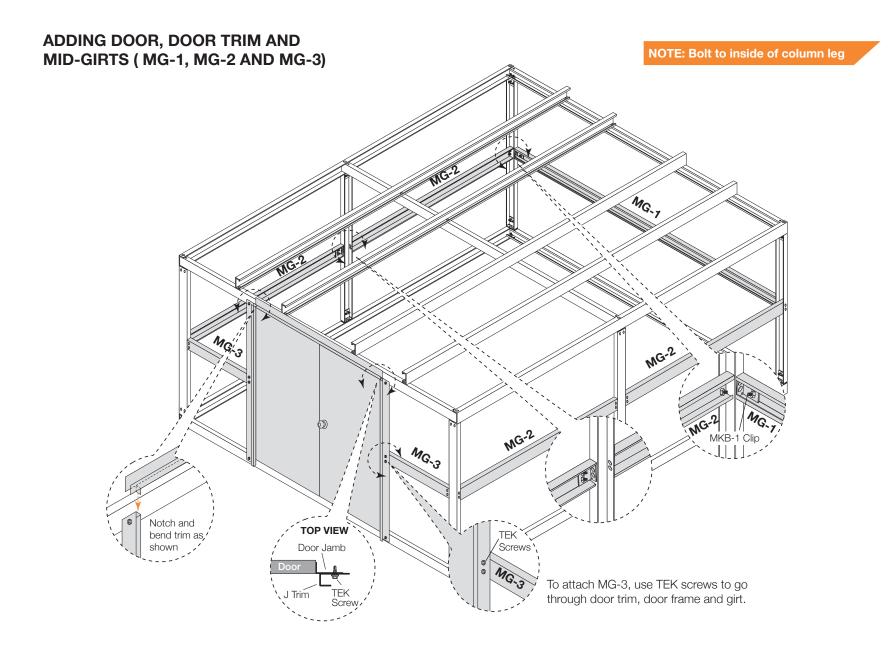

#### ADDING RAFTERS (R-1)

Bolts should remain loose until EC-1 is installed R-1 Place one bolt as shown. R-1

ADDING RAFTERS (R-1)

Make sure the assembly is square. Assembly is square when the corner to corner measurements are equal. Use temporary bracing (not included) to hold assembly square if required.