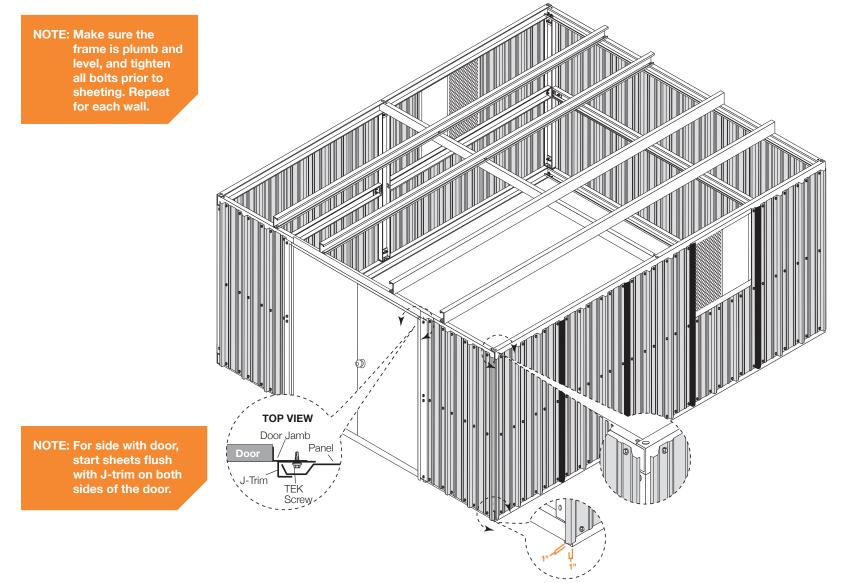

**ERECTING COLUMNS (C-1)** 

#### ADDING RAFTERS (R-1)

Bolts should remain loose until EC-1 is installed R-1 Place one bolt as shown. R-1





ADDING RAFTERS (R-1)



Make sure the assembly is square. Assembly is square when the corner to corner measurements are equal. Use temporary bracing (not included) to hold assembly square if required.

#### ADDING ROOF PURLIN (RP-1 AND RP-2)

Open side of RP-1 and RP-2 faces to center of building







#### SHEETING SCREW PLACEMENT



**ROOF SHEETS** 



NOTE: Make sure to use TEK screws to attach sheets to purlins, lap TEK screws to attach sheets to sheets.

#### SHEETING SIDEWALL



NOTE: Start sheets 1" in from corner channel and start sheet 1" above the bottom of the base channel.

#### SHEETING ENDWALL



#### SHEETING (START FROM A CORNER)



#### ADDING CORNER TRIM





Roof to wall sheet alignment.

Align major ribs from wall to major rib on roof.

NOTE: Make sure panels remain square during installation.





# **ROOFING TRIM DETAILS** CAUTION: Use scaffold boards (not included) for Outside support while installing roof sheets and trim. Closures NOTE: A chalk line will assist in closure and ridge roll placement Outside Rake Lap TEK Inside Rake Screw Inside rake trim goes behind outside rake trim Outside Rake Trim Door below the trim CUT AND FOLD AT CENTER

#### **RIDGE ROLL INSTALLATION**