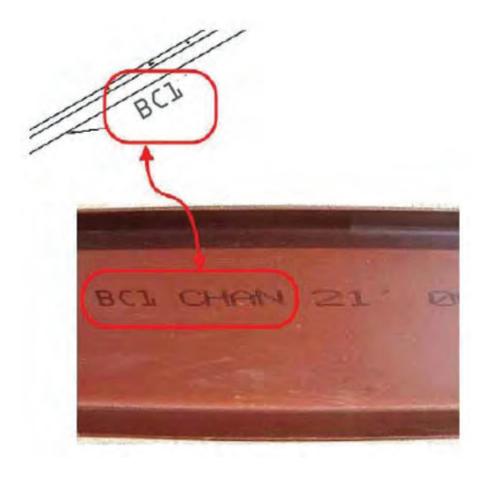

#### PARTS LIST

Refer to the parts list on the itemized invoice delivered with your building.

All parts are stenciled on the inside of the channel, purlin, girts and rafters. Example of this below: