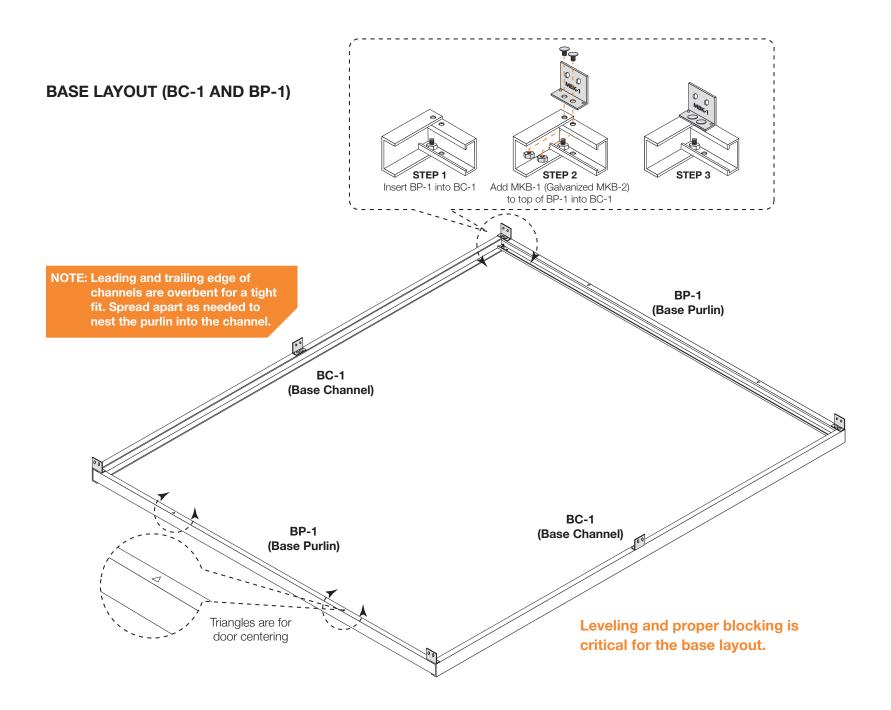

# Attach column to MKB-1 (Galvanized MKB-2) clip using 1/2"x1" Fin Head Bolts HINT: Add clips to top of columns before standing up. C-1 C-1 BP-1 C-1 C-1 BC-1 C-1 C-1 BC-1 BP-1

**ERECTING COLUMNS (C-1)** 