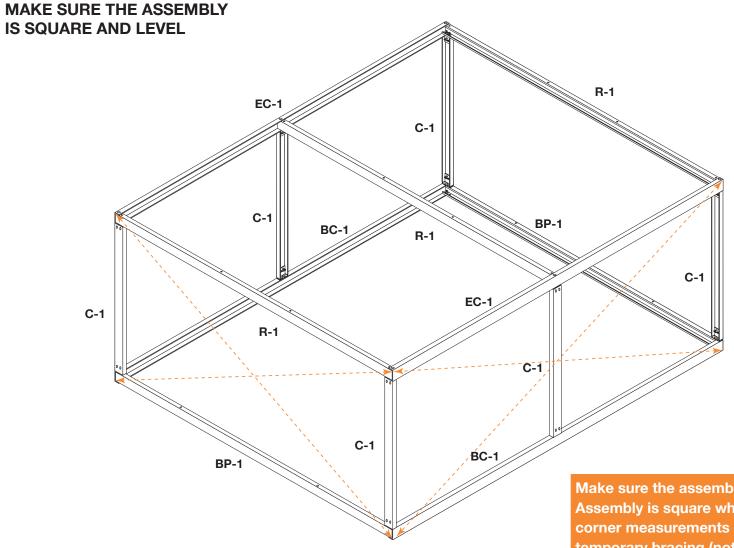

#### MAKE SURE THE ASSEMBLY IS SQUARE

#### ADDING RAFTERS (R-1)

Bolts should remain loose until EC-1 is installed R-1 Place one bolt as shown. R-1

ADDING RAFTERS (R-1)

Make sure the assembly is square. Assembly is square when the corner to corner measurements are equal. Use temporary bracing (not included) to hold assembly square if required.