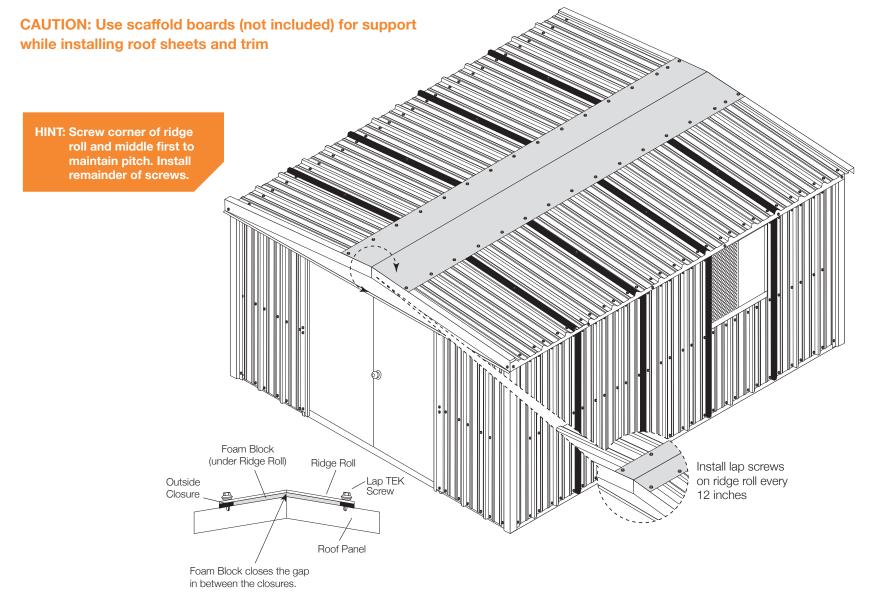

# **ROOFING TRIM DETAILS** CAUTION: Use scaffold boards (not included) for Outside support while installing roof sheets and trim. Closures NOTE: A chalk line will assist in closure and ridge roll placement Outside Rake Lap TEK Inside Rake Screw Inside rake trim goes behind outside rake trim Outside Rake Trim Door below the trim CUT AND FOLD AT CENTER

#### **RIDGE ROLL INSTALLATION**