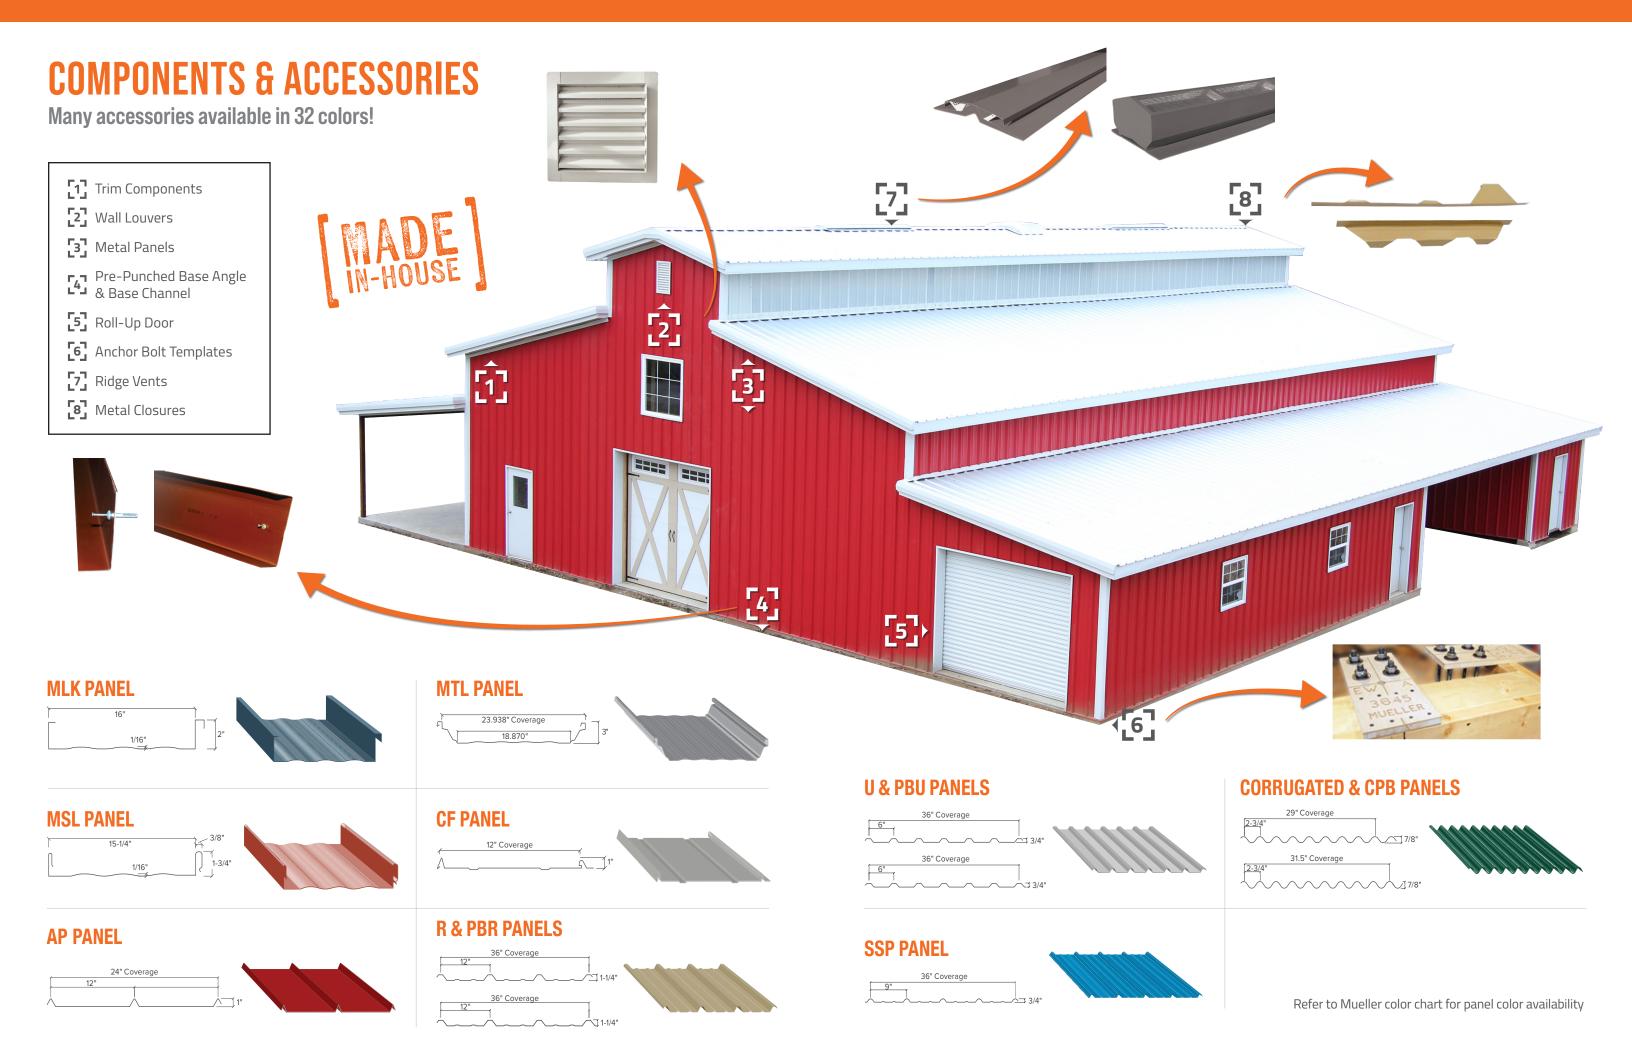

specifications. These larger, more complex projects might include buildings that:

- Have a clear span of up to 150'
- Require cranes
- Incorporate a mezzanine in the design
- Include multiple, interconnecting structures

## **CONTRACTOR SUPPORT**

- Contractor Referral Program Become a Mueller preferred independent contractor
- In-House Engineering Engineered to project specifications
- Site Visit Service Inspection and measurement service for residential metal roofing (NOTE: Not available in all areas.)
- On-Site Delivery Convenient delivery and fork lift unloading
- After-Sale Support Assistance and ongoing support after the sale



**CALL:** 877-2-MUELLER (877-268-3553)

**CLICK: MUELLERINC.COM** 

**COME BY: OUR CONVENIENT LOCATIONS** 



## COMMERCIAL PRODUCTS & SERVICES