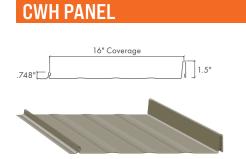

#### PANEL PROFILES

Our premium metal roofing and steel building panels offer incredible versatility, durability and beauty, making them a great solution for both residential and commercial applications. With bold profiles and many color choices to choose from, you can get the look you desire while achieving outstanding structural performance.

## **COLORS AVAILABLE BY PANEL TYPE**

Choose the gauge and panel profile to view that panel's available colors.

|                             |     | 22 ga. |     | 24 ga. |     |     |     |     |     |     |     | 26 ga. |    |     |   |   |     |     |     |     |     | 29 ga. |
|-----------------------------|-----|--------|-----|--------|-----|-----|-----|-----|-----|-----|-----|--------|----|-----|---|---|-----|-----|-----|-----|-----|--------|
| COLOR                       | PBR | PBU    | СРВ | MLK    | MSL | MTL | PBR | PBU | СРВ | CWP | CWH | AP     | CF | CFS | R | U | COR | SSP | PBR | PBU | СРВ | SSP    |
| Aged Bronze                 |     |        |     | •      | •   |     | •   | •   | •   | •   | •   |        |    |     |   |   |     |     |     |     |     |        |
| Black                       |     |        |     | •      | •   |     | •   | •   | •   | •   | •   | •      | •  | •   |   |   |     | •   | •   | •   | •   | •      |
| Bright Copper               |     |        |     | •      | •   |     | •   | •   | •   | •   | •   | •      | •  | •   |   |   |     | •   | •   | •   | •   |        |
| Bright White                | •   | •      | •   | •      | •   | •   | •   | •   | •   | •   | •   | •      | •  | •   | • | • | •   | •   | •   | •   | •   | •      |
| Burnished Slate             |     |        |     | •      | •   |     | •   | •   | •   | •   | •   | •      | •  | •   | • | • | •   | •   | •   | •   | •   | •      |
| Charcoal                    |     |        |     | •      | •   |     | •   | •   | •   | •   | •   | •      | •  | •   | • | • | •   | •   | •   | •   | •   | •      |
| Chestnut Brown              |     |        |     |        |     |     |     |     |     |     |     |        | •  | •   |   |   |     | •   | •   | •   | •   |        |
| Coco Brown                  |     |        |     | •      | •   |     | •   | •   | •   | •   | •   |        | •  | •   |   |   |     | •   | •   | •   | •   | •      |
| Colony Green                |     |        |     | •      | •   |     | •   | •   | •   | •   | •   |        | •  | •   |   |   |     | •   | •   | •   | •   |        |
| Dark Bronze                 |     |        |     | •      | •   |     | •   | •   | •   | •   | •   |        |    |     |   |   |     |     |     |     |     |        |
| Dark Charcoal               |     |        |     | •      | •   |     | •   | •   | •   | •   | •   |        |    |     |   |   |     |     |     |     |     |        |
| Deep Blue                   |     |        |     | •      | •   |     | •   | •   | •   | •   | •   | •      | •  | •   |   |   |     | •   | •   | •   | •   |        |
| Deep River Blue             |     |        |     |        |     |     |     |     |     |     |     |        | •  | •   |   |   |     | •   | •   | •   | •   |        |
| Desert Tan                  |     |        |     | •      | •   |     | •   | •   | •   | •   | •   |        | •  | •   |   |   |     | •   | •   | •   | •   |        |
| Forest Green                |     |        |     |        |     |     |     |     |     |     |     |        | •  | •   |   |   |     | •   | •   | •   | •   |        |
| Galvalume Plus <sup>‡</sup> | •   | •      | •   | •      | •   | •   | •   | •   | •   | •   | •   | •      | •  | •   | • | • | •   | •   | •   | •   | •   | •      |
| Hawaiian Blue               |     |        |     | •      | •   |     | •   | •   | •   | •   | •   |        |    |     |   |   |     | •   | •   | •   | •   | •      |
| Ivy Green                   |     |        |     | •      | •   |     | •   | •   | •   | •   | •   | •      | •  | •   | • | • | •   | •   | •   | •   | •   | •      |
| Light Gray                  |     |        |     | •      | •   |     | •   | •   | •   | •   | •   | •      | •  | •   | • | • | •   | •   | •   | •   | •   | •      |
| Light Stone                 |     |        |     | •      | •   |     | •   | •   | •   | •   | •   | •      | •  | •   | • | • | •   | •   | •   | •   | •   | •      |
| Mansard Brown               |     |        |     | •      | •   |     | •   | •   | •   | •   | •   | •      | •  | •   |   |   |     | •   | •   | •   | •   |        |
| Marine Green                |     |        |     |        |     |     |     |     |     |     |     |        |    |     |   |   |     | •   | •   | •   | •   |        |
| Matte Black                 |     |        |     | •      | •   |     | •   | •   | •   | •   | •   | •      | •  | •   |   |   |     | •   | •   | •   | •   |        |
| Medium Bronze               |     |        |     | •      | •   |     | •   | •   | •   | •   | •   |        |    |     |   |   |     |     |     |     |     |        |
| Orange*                     |     |        |     | •      | •   |     | •   | •   | •   | •   | •   |        | •  | •   |   |   |     | •   | •   | •   | •   |        |
| Patriot Red                 |     |        |     | •      | •   |     | •   | •   | •   | •   | •   | •      | •  | •   | • | • | •   | •   | •   | •   | •   |        |
| Rustic Red                  |     |        |     | •      | •   |     | •   | •   | •   | •   | •   | •      | •  | •   |   |   |     | •   | •   | •   | •   | •      |
| Saddle Leather Brown        |     |        |     | •      | •   |     | •   | •   | •   | •   | •   |        | •  | •   | • | • | •   | •   | •   | •   | •   |        |
| Silver Metallic             |     |        |     | •      | •   |     | •   | •   | •   | •   | •   | •      | •  | •   |   |   |     | •   | •   | •   | •   |        |
| Smokestack Gray             |     |        |     |        |     |     |     |     |     |     |     |        | •  | •   |   |   |     | •   | •   | •   | •   |        |
| Smokey Pewter               |     |        |     | •      | •   |     | •   | •   | •   | •   | •   |        | •  | •   |   |   |     | •   | •   | •   | •   | •      |
| Tan                         |     |        |     | •      | •   |     | •   | •   | •   | •   | •   | •      | •  | •   | • | • | •   | •   | •   | •   | •   | •      |
| Twilight Gray               |     |        |     |        |     |     |     |     |     |     |     |        | •  | •   |   |   |     | •   | •   | •   | •   |        |
| Weathered Steel*            | •   | •      | •   |        |     |     |     |     |     |     |     |        |    |     |   |   |     |     |     |     |     |        |