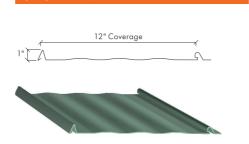

#### PANEL PROFILES

Our premium metal roofing and steel building panels offer incredible versatility, durability and beauty, making them a great solution for both residential and commercial applications. With bold profiles and many color choices to choose from, you can get the look you desire while achieving outstanding structural performance.

## **COLORS AVAILABLE BY PANEL TYPE**

Choose the gauge and panel profile to view that panel's available colors.

|                             |     | 22 ga. |     | 24 ga. |     |     |     |     |     |     |     | 26 ga. |    |     |   |   |     |     |     |     |     | 29 ga. |
|-----------------------------|-----|--------|-----|--------|-----|-----|-----|-----|-----|-----|-----|--------|----|-----|---|---|-----|-----|-----|-----|-----|--------|
| COLOR                       | PBR | PBU    | СРВ | MLK    | MSL | MTL | PBR | PBU | СРВ | CWP | CWH | AP     | CF | CFS | R | U | COR | SSP | PBR | PBU | СРВ | SSP    |
| Aged Bronze                 |     |        |     | •      | •   |     | •   | •   | •   | •   | •   |        |    |     |   |   |     |     |     |     |     |        |
| Black                       |     |        |     | •      | •   |     | •   | •   | •   | •   | •   | •      | •  | •   |   |   |     | •   | •   | •   | •   | •      |
| Bright Copper               |     |        |     | •      | •   |     | •   | •   | •   | •   | •   | •      | •  | •   |   |   |     | •   | •   | •   | •   |        |
| Bright White                | •   | •      | •   | •      | •   | •   | •   | •   | •   | •   | •   | •      | •  | •   | • | • | •   | •   | •   | •   | •   | •      |
| Burnished Slate             |     |        |     | •      | •   |     | •   | •   | •   | •   | •   | •      | •  | •   | • | • | •   | •   | •   | •   | •   | •      |
| Charcoal                    |     |        |     | •      | •   |     | •   | •   | •   | •   | •   | •      | •  | •   | • | • | •   | •   | •   | •   | •   | •      |
| Chestnut Brown              |     |        |     |        |     |     |     |     |     |     |     |        | •  | •   |   |   |     | •   | •   | •   | •   |        |
| Coco Brown                  |     |        |     | •      | •   |     | •   | •   | •   | •   | •   |        | •  | •   |   |   |     | •   | •   | •   | •   | •      |
| Colony Green                |     |        |     | •      | •   |     | •   | •   | •   | •   | •   |        | •  | •   |   |   |     | •   | •   | •   | •   |        |
| Dark Bronze                 |     |        |     | •      | •   |     | •   | •   | •   | •   | •   |        |    |     |   |   |     |     |     |     |     |        |
| Dark Charcoal               |     |        |     | •      | •   |     | •   | •   | •   | •   | •   |        |    |     |   |   |     |     |     |     |     |        |
| Deep Blue                   |     |        |     | •      | •   |     | •   | •   | •   | •   | •   | •      | •  | •   |   |   |     | •   | •   | •   | •   |        |
| Deep River Blue             |     |        |     |        |     |     |     |     |     |     |     |        | •  | •   |   |   |     | •   | •   | •   | •   |        |
| Desert Tan                  |     |        |     | •      | •   |     | •   | •   | •   | •   | •   |        | •  | •   |   |   |     | •   | •   | •   | •   |        |
| Forest Green                |     |        |     |        |     |     |     |     |     |     |     |        | •  | •   |   |   |     | •   | •   | •   | •   |        |
| Galvalume Plus <sup>‡</sup> | •   | •      | •   | •      | •   | •   | •   | •   | •   | •   | •   | •      | •  | •   | • | • | •   | •   | •   | •   | •   | •      |
| Hawaiian Blue               |     |        |     | •      | •   |     | •   | •   | •   | •   | •   |        |    |     |   |   |     | •   | •   | •   | •   | •      |
| Ivy Green                   |     |        |     | •      | •   |     | •   | •   | •   | •   | •   | •      | •  | •   | • | • | •   | •   | •   | •   | •   | •      |
| Light Gray                  |     |        |     | •      | •   |     | •   | •   | •   | •   | •   | •      | •  | •   | • | • | •   | •   | •   | •   | •   | •      |
| Light Stone                 |     |        |     | •      | •   |     | •   | •   | •   | •   | •   | •      | •  | •   | • | • | •   | •   | •   | •   | •   | •      |
| Mansard Brown               |     |        |     | •      | •   |     | •   | •   | •   | •   | •   | •      | •  | •   |   |   |     | •   | •   | •   | •   |        |
| Marine Green                |     |        |     |        |     |     |     |     |     |     |     |        |    |     |   |   |     | •   | •   | •   | •   |        |
| Matte Black                 |     |        |     | •      | •   |     | •   | •   | •   | •   | •   | •      | •  | •   |   |   |     | •   | •   | •   | •   |        |
| Medium Bronze               |     |        |     | •      | •   |     | •   | •   | •   | •   | •   |        |    |     |   |   |     |     |     |     |     |        |
| Orange*                     |     |        |     | •      | •   |     | •   | •   | •   | •   | •   |        | •  | •   |   |   |     | •   | •   | •   | •   |        |
| Patriot Red                 |     |        |     | •      | •   |     | •   | •   | •   | •   | •   | •      | •  | •   | • | • | •   | •   | •   | •   | •   |        |
| Rustic Red                  |     |        |     | •      | •   |     | •   | •   | •   | •   | •   | •      | •  | •   |   |   |     | •   | •   | •   | •   | •      |
| Saddle Leather Brown        |     |        |     | •      | •   |     | •   | •   | •   | •   | •   |        | •  | •   | • | • | •   | •   | •   | •   | •   |        |
| Silver Metallic             |     |        |     | •      | •   |     | •   | •   | •   | •   | •   | •      | •  | •   |   |   |     | •   | •   | •   | •   |        |
| Smokestack Gray             |     |        |     |        |     |     |     |     |     |     |     |        | •  | •   |   |   |     | •   | •   | •   | •   |        |
| Smokey Pewter               |     |        |     | •      | •   |     | •   | •   | •   | •   | •   |        | •  | •   |   |   |     | •   | •   | •   | •   | •      |
| Tan                         |     |        |     | •      | •   |     | •   | •   | •   | •   | •   | •      | •  | •   | • | • | •   | •   | •   | •   | •   | •      |
| Twilight Gray               |     |        |     |        |     |     |     |     |     |     |     |        | •  | •   |   |   |     | •   | •   | •   | •   |        |
| Weathered Steel*            | •   | •      | •   |        |     |     |     |     |     |     |     |        |    |     |   |   |     |     |     |     |     |        |