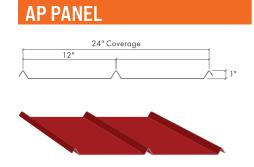

#### PANEL PROFILES

Our premium metal roofing and steel building panels offer incredible versatility, durability and beauty, making them a great solution for both residential and commercial applications. With bold profiles and many color choices to choose from, you can get the look you desire while achieving outstanding structural performance.

## **COLORS AVAILABLE BY PANEL TYPE**

Choose the gauge and panel profile to view that panel's available colors.

|                             |     | 22 ga. |     | 24 ga. |     |     |     |     |     |     |     | 26 ga. |    |     |   |   |     |     |     |     |     | 29 ga. |
|-----------------------------|-----|--------|-----|--------|-----|-----|-----|-----|-----|-----|-----|--------|----|-----|---|---|-----|-----|-----|-----|-----|--------|
| COLOR                       | PBR | PBU    | СРВ | MLK    | MSL | MTL | PBR | PBU | СРВ | CWP | CWH | AP     | CF | CFS | R | U | COR | SSP | PBR | PBU | СРВ | SSP    |
| Aged Bronze                 |     |        |     | •      | •   |     | •   | •   | •   | •   | •   |        |    |     |   |   |     |     |     |     |     |        |
| Black                       |     |        |     | •      | •   |     | •   | •   | •   | •   | •   | •      | •  | •   |   |   |     | •   | •   | •   | •   | •      |
| Bright Copper               |     |        |     | •      | •   |     | •   | •   | •   | •   | •   | •      | •  | •   |   |   |     | •   | •   | •   | •   |        |
| Bright White                | •   | •      | •   | •      | •   | •   | •   | •   | •   | •   | •   | •      | •  | •   | • | • | •   | •   | •   | •   | •   | •      |
| Burnished Slate             |     |        |     | •      | •   |     | •   | •   | •   | •   | •   | •      | •  | •   | • | • | •   | •   | •   | •   | •   | •      |
| Charcoal                    |     |        |     | •      | •   |     | •   | •   | •   | •   | •   | •      | •  | •   | • | • | •   | •   | •   | •   | •   | •      |
| Chestnut Brown              |     |        |     |        |     |     |     |     |     |     |     |        | •  | •   |   |   |     | •   | •   | •   | •   |        |
| Coco Brown                  |     |        |     | •      | •   |     | •   | •   | •   | •   | •   |        | •  | •   |   |   |     | •   | •   | •   | •   | •      |
| Colony Green                |     |        |     | •      | •   |     | •   | •   | •   | •   | •   |        | •  | •   |   |   |     | •   | •   | •   | •   |        |
| Dark Bronze                 |     |        |     | •      | •   |     | •   | •   | •   | •   | •   |        |    |     |   |   |     |     |     |     |     |        |
| Dark Charcoal               |     |        |     | •      | •   |     | •   | •   | •   | •   | •   |        |    |     |   |   |     |     |     |     |     |        |
| Deep Blue                   |     |        |     | •      | •   |     | •   | •   | •   | •   | •   | •      | •  | •   |   |   |     | •   | •   | •   | •   |        |
| Deep River Blue             |     |        |     |        |     |     |     |     |     |     |     |        | •  | •   |   |   |     | •   | •   | •   | •   |        |
| Desert Tan                  |     |        |     | •      | •   |     | •   | •   | •   | •   | •   |        | •  | •   |   |   |     | •   | •   | •   | •   |        |
| Forest Green                |     |        |     |        |     |     |     |     |     |     |     |        | •  | •   |   |   |     | •   | •   | •   | •   |        |
| Galvalume Plus <sup>‡</sup> | •   | •      | •   | •      | •   | •   | •   | •   | •   | •   | •   | •      | •  | •   | • | • | •   | •   | •   | •   | •   | •      |
| Hawaiian Blue               |     |        |     | •      | •   |     | •   | •   | •   | •   | •   |        |    |     |   |   |     | •   | •   | •   | •   | •      |
| Ivy Green                   |     |        |     | •      | •   |     | •   | •   | •   | •   | •   | •      | •  | •   | • | • | •   | •   | •   | •   | •   | •      |
| Light Gray                  |     |        |     | •      | •   |     | •   | •   | •   | •   | •   | •      | •  | •   | • | • | •   | •   | •   | •   | •   | •      |
| Light Stone                 |     |        |     | •      | •   |     | •   | •   | •   | •   | •   | •      | •  | •   | • | • | •   | •   | •   | •   | •   | •      |
| Mansard Brown               |     |        |     | •      | •   |     | •   | •   | •   | •   | •   | •      | •  | •   |   |   |     | •   | •   | •   | •   |        |
| Marine Green                |     |        |     |        |     |     |     |     |     |     |     |        |    |     |   |   |     | •   | •   | •   | •   |        |
| Matte Black                 |     |        |     | •      | •   |     | •   | •   | •   | •   | •   | •      | •  | •   |   |   |     | •   | •   | •   | •   |        |
| Medium Bronze               |     |        |     | •      | •   |     | •   | •   | •   | •   | •   |        |    |     |   |   |     |     |     |     |     |        |
| Orange*                     |     |        |     | •      | •   |     | •   | •   | •   | •   | •   |        | •  | •   |   |   |     | •   | •   | •   | •   |        |
| Patriot Red                 |     |        |     | •      | •   |     | •   | •   | •   | •   | •   | •      | •  | •   | • | • | •   | •   | •   | •   | •   |        |
| Rustic Red                  |     |        |     | •      | •   |     | •   | •   | •   | •   | •   | •      | •  | •   |   |   |     | •   | •   | •   | •   | •      |
| Saddle Leather Brown        |     |        |     | •      | •   |     | •   | •   | •   | •   | •   |        | •  | •   | • | • | •   | •   | •   | •   | •   |        |
| Silver Metallic             |     |        |     | •      | •   |     | •   | •   | •   | •   | •   | •      | •  | •   |   |   |     | •   | •   | •   | •   |        |
| Smokestack Gray             |     |        |     |        |     |     |     |     |     |     |     |        | •  | •   |   |   |     | •   | •   | •   | •   |        |
| Smokey Pewter               |     |        |     | •      | •   |     | •   | •   | •   | •   | •   |        | •  | •   |   |   |     | •   | •   | •   | •   | •      |
| Tan                         |     |        |     | •      | •   |     | •   | •   | •   | •   | •   | •      | •  | •   | • | • | •   | •   | •   | •   | •   | •      |
| Twilight Gray               |     |        |     |        |     |     |     |     |     |     |     |        | •  | •   |   |   |     | •   | •   | •   | •   |        |
| Weathered Steel*            | •   | •      | •   |        |     |     |     |     |     |     |     |        |    |     |   |   |     |     |     |     |     |        |