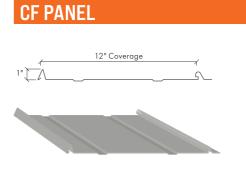

#### PANEL PROFILES

Our premium metal roofing and steel building panels offer incredible versatility, durability and beauty, making them a great solution for both residential and commercial applications. With bold profiles and many color choices to choose from, you can get the look you desire while achieving outstanding structural performance.

## **COLORS AVAILABLE BY PANEL TYPE**

Choose the gauge and panel profile to view that panel's available colors.

|                             |     | 22 ga. |     | 24 ga. |     |     |     |     |     |     |     | 26 ga. |    |     |   |   |     |     |     |     |     | 29 ga. |
|-----------------------------|-----|--------|-----|--------|-----|-----|-----|-----|-----|-----|-----|--------|----|-----|---|---|-----|-----|-----|-----|-----|--------|
| COLOR                       | PBR | PBU    | СРВ | MLK    | MSL | MTL | PBR | PBU | СРВ | CWP | CWH | AP     | CF | CFS | R | U | COR | SSP | PBR | PBU | СРВ | SSP    |
| Aged Bronze                 |     |        |     | •      | •   |     | •   | •   | •   | •   | •   |        |    |     |   |   |     |     |     |     |     |        |
| Black                       |     |        |     | •      | •   |     | •   | •   | •   | •   | •   | •      | •  | •   |   |   |     | •   | •   | •   | •   | •      |
| Bright Copper               |     |        |     | •      | •   |     | •   | •   | •   | •   | •   | •      | •  | •   |   |   |     | •   | •   | •   | •   |        |
| Bright White                | •   | •      | •   | •      | •   | •   | •   | •   | •   | •   | •   | •      | •  | •   | • | • | •   | •   | •   | •   | •   | •      |
| Burnished Slate             |     |        |     | •      | •   |     | •   | •   | •   | •   | •   | •      | •  | •   | • | • | •   | •   | •   | •   | •   | •      |
| Charcoal                    |     |        |     | •      | •   |     | •   | •   | •   | •   | •   | •      | •  | •   | • | • | •   | •   | •   | •   | •   | •      |
| Chestnut Brown              |     |        |     |        |     |     |     |     |     |     |     |        | •  | •   |   |   |     | •   | •   | •   | •   |        |
| Coco Brown                  |     |        |     | •      | •   |     | •   | •   | •   | •   | •   |        | •  | •   |   |   |     | •   | •   | •   | •   | •      |
| Colony Green                |     |        |     | •      | •   |     | •   | •   | •   | •   | •   |        | •  | •   |   |   |     | •   | •   | •   | •   |        |
| Dark Bronze                 |     |        |     | •      | •   |     | •   | •   | •   | •   | •   |        |    |     |   |   |     |     |     |     |     |        |
| Dark Charcoal               |     |        |     | •      | •   |     | •   | •   | •   | •   | •   |        |    |     |   |   |     |     |     |     |     |        |
| Deep Blue                   |     |        |     | •      | •   |     | •   | •   | •   | •   | •   | •      | •  | •   |   |   |     | •   | •   | •   | •   |        |
| Deep River Blue             |     |        |     |        |     |     |     |     |     |     |     |        | •  | •   |   |   |     | •   | •   | •   | •   |        |
| Desert Tan                  |     |        |     | •      | •   |     | •   | •   | •   | •   | •   |        | •  | •   |   |   |     | •   | •   | •   | •   |        |
| Forest Green                |     |        |     |        |     |     |     |     |     |     |     |        | •  | •   |   |   |     | •   | •   | •   | •   |        |
| Galvalume Plus <sup>‡</sup> | •   | •      | •   | •      | •   | •   | •   | •   | •   | •   | •   | •      | •  | •   | • | • | •   | •   | •   | •   | •   | •      |
| Hawaiian Blue               |     |        |     | •      | •   |     | •   | •   | •   | •   | •   |        |    |     |   |   |     | •   | •   | •   | •   | •      |
| Ivy Green                   |     |        |     | •      | •   |     | •   | •   | •   | •   | •   | •      | •  | •   | • | • | •   | •   | •   | •   | •   | •      |
| Light Gray                  |     |        |     | •      | •   |     | •   | •   | •   | •   | •   | •      | •  | •   | • | • | •   | •   | •   | •   | •   | •      |
| Light Stone                 |     |        |     | •      | •   |     | •   | •   | •   | •   | •   | •      | •  | •   | • | • | •   | •   | •   | •   | •   | •      |
| Mansard Brown               |     |        |     | •      | •   |     | •   | •   | •   | •   | •   | •      | •  | •   |   |   |     | •   | •   | •   | •   |        |
| Marine Green                |     |        |     |        |     |     |     |     |     |     |     |        |    |     |   |   |     | •   | •   | •   | •   |        |
| Matte Black                 |     |        |     | •      | •   |     | •   | •   | •   | •   | •   | •      | •  | •   |   |   |     | •   | •   | •   | •   |        |
| Medium Bronze               |     |        |     | •      | •   |     | •   | •   | •   | •   | •   |        |    |     |   |   |     |     |     |     |     |        |
| Orange*                     |     |        |     | •      | •   |     | •   | •   | •   | •   | •   |        | •  | •   |   |   |     | •   | •   | •   | •   |        |
| Patriot Red                 |     |        |     | •      | •   |     | •   | •   | •   | •   | •   | •      | •  | •   | • | • | •   | •   | •   | •   | •   |        |
| Rustic Red                  |     |        |     | •      | •   |     | •   | •   | •   | •   | •   | •      | •  | •   |   |   |     | •   | •   | •   | •   | •      |
| Saddle Leather Brown        |     |        |     | •      | •   |     | •   | •   | •   | •   | •   |        | •  | •   | • | • | •   | •   | •   | •   | •   |        |
| Silver Metallic             |     |        |     | •      | •   |     | •   | •   | •   | •   | •   | •      | •  | •   |   |   |     | •   | •   | •   | •   |        |
| Smokestack Gray             |     |        |     |        |     |     |     |     |     |     |     |        | •  | •   |   |   |     | •   | •   | •   | •   |        |
| Smokey Pewter               |     |        |     | •      | •   |     | •   | •   | •   | •   | •   |        | •  | •   |   |   |     | •   | •   | •   | •   | •      |
| Tan                         |     |        |     | •      | •   |     | •   | •   | •   | •   | •   | •      | •  | •   | • | • | •   | •   | •   | •   | •   | •      |
| Twilight Gray               |     |        |     |        |     |     |     |     |     |     |     |        | •  | •   |   |   |     | •   | •   | •   | •   |        |
| Weathered Steel*            | •   | •      | •   |        |     |     |     |     |     |     |     |        |    |     |   |   |     |     |     |     |     |        |