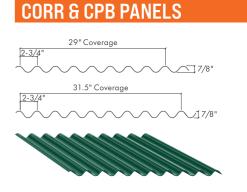

#### PANEL PROFILES

Our premium metal roofing and steel building panels offer incredible versatility, durability and beauty, making them a great solution for both residential and commercial applications. With bold profiles and many color choices to choose from, you can get the look you desire while achieving outstanding structural performance.

# MLK PANEL 16" 1/16" 2"

**R&PBRPANELS** 