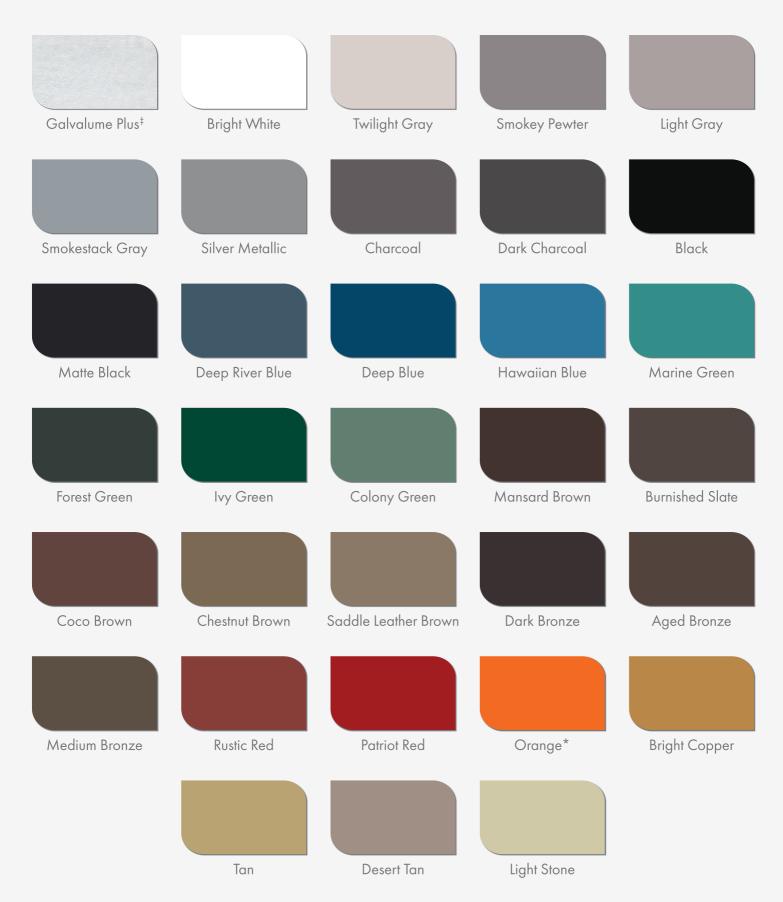

## CHOOSE THE HUE THAT'S RIGHT FOR YOU!

<sup>‡</sup>Galvalume Plus has no uniformity of appearance guarantee. Each individual sheet, even upon delivery, may have a different color, gloss, sheen, texture or spangled appearance. If uniformity of appearance is required, a painted product is required.

## **COLORS AVAILABLE BY PANEL TYPE**

Choose the gauge and panel profile to view that panel's available colors.

|                             |     | 22 ga. |     | 24 ga. |     |     |     |     |     |     |     | 26 ga. |    |     |   |   |     |     |     |     |     | 29 ga. |
|-----------------------------|-----|--------|-----|--------|-----|-----|-----|-----|-----|-----|-----|--------|----|-----|---|---|-----|-----|-----|-----|-----|--------|
| COLOR                       | PBR | PBU    | СРВ | MLK    | MSL | MTL | PBR | PBU | СРВ | CWP | CWH | AP     | CF | CFS | R | U | COR | SSP | PBR | PBU | СРВ | SSP    |
| Aged Bronze                 |     |        |     | •      | •   |     | •   | •   | •   | •   | •   |        |    |     |   |   |     |     |     |     |     |        |
| Black                       |     |        |     | •      | •   |     | •   | •   | •   | •   | •   | •      | •  | •   |   |   |     | •   | •   | •   | •   | •      |
| Bright Copper               |     |        |     | •      | •   |     | •   | •   | •   | •   | •   | •      | •  | •   |   |   |     | •   | •   | •   | •   |        |
| Bright White                | •   | •      | •   | •      | •   | •   | •   | •   | •   | •   | •   | •      | •  | •   | • | • | •   | •   | •   | •   | •   | •      |
| Burnished Slate             |     |        |     | •      | •   |     | •   | •   | •   | •   | •   | •      | •  | •   | • | • | •   | •   | •   | •   | •   | •      |
| Charcoal                    |     |        |     | •      | •   |     | •   | •   | •   | •   | •   | •      | •  | •   | • | • | •   | •   | •   | •   | •   | •      |
| Chestnut Brown              |     |        |     |        |     |     |     |     |     |     |     |        | •  | •   |   |   |     | •   | •   | •   | •   |        |
| Coco Brown                  |     |        |     | •      | •   |     | •   | •   | •   | •   | •   |        | •  | •   |   |   |     | •   | •   | •   | •   | •      |
| Colony Green                |     |        |     | •      | •   |     | •   | •   | •   | •   | •   |        | •  | •   |   |   |     | •   | •   | •   | •   |        |
| Dark Bronze                 |     |        |     | •      | •   |     | •   | •   | •   | •   | •   |        |    |     |   |   |     |     |     |     |     |        |
| Dark Charcoal               |     |        |     | •      | •   |     | •   | •   | •   | •   | •   |        |    |     |   |   |     |     |     |     |     |        |
| Deep Blue                   |     |        |     | •      | •   |     | •   | •   | •   | •   | •   | •      | •  | •   |   |   |     | •   | •   | •   | •   |        |
| Deep River Blue             |     |        |     |        |     |     |     |     |     |     |     |        | •  | •   |   |   |     | •   | •   | •   | •   |        |
| Desert Tan                  |     |        |     | •      | •   |     | •   | •   | •   | •   | •   |        | •  | •   |   |   |     | •   | •   | •   | •   |        |
| Forest Green                |     |        |     |        |     |     |     |     |     |     |     |        | •  | •   |   |   |     | •   | •   | •   | •   |        |
| Galvalume Plus <sup>‡</sup> | •   | •      | •   | •      | •   | •   | •   | •   | •   | •   | •   | •      | •  | •   | • | • | •   | •   | •   | •   | •   | •      |
| Hawaiian Blue               |     |        |     | •      | •   |     | •   | •   | •   | •   | •   |        |    |     |   |   |     | •   | •   | •   | •   | •      |
| Ivy Green                   |     |        |     | •      | •   |     | •   | •   | •   | •   | •   | •      | •  | •   | • | • | •   | •   | •   | •   | •   | •      |
| Light Gray                  |     |        |     | •      | •   |     | •   | •   | •   | •   | •   | •      | •  | •   | • | • | •   | •   | •   | •   | •   | •      |
| Light Stone                 |     |        |     | •      | •   |     | •   | •   | •   | •   | •   | •      | •  | •   | • | • | •   | •   | •   | •   | •   | •      |
| Mansard Brown               |     |        |     | •      | •   |     | •   | •   | •   | •   | •   | •      | •  | •   |   |   |     | •   | •   | •   | •   |        |
| Marine Green                |     |        |     |        |     |     |     |     |     |     |     |        |    |     |   |   |     | •   | •   | •   | •   |        |
| Matte Black                 |     |        |     | •      | •   |     | •   | •   | •   | •   | •   | •      | •  | •   |   |   |     | •   | •   | •   | •   |        |
| Medium Bronze               |     |        |     | •      | •   |     | •   | •   | •   | •   | •   |        |    |     |   |   |     |     |     |     |     |        |
| Orange*                     |     |        |     | •      | •   |     | •   | •   | •   | •   | •   |        | •  | •   |   |   |     | •   | •   | •   | •   |        |
| Patriot Red                 |     |        |     | •      | •   |     | •   | •   | •   | •   | •   | •      | •  | •   | • | • | •   | •   | •   | •   | •   |        |
| Rustic Red                  |     |        |     | •      | •   |     | •   | •   | •   | •   | •   | •      | •  | •   |   |   |     | •   | •   | •   | •   | •      |
| Saddle Leather Brown        |     |        |     | •      | •   |     | •   | •   | •   | •   | •   |        | •  | •   | • | • | •   | •   | •   | •   | •   |        |
| Silver Metallic             |     |        |     | •      | •   |     | •   | •   | •   | •   | •   | •      | •  | •   |   |   |     | •   | •   | •   | •   |        |
| Smokestack Gray             |     |        |     |        |     |     |     |     |     |     |     |        | •  | •   |   |   |     | •   | •   | •   | •   |        |
| Smokey Pewter               |     |        |     | •      | •   |     | •   | •   | •   | •   | •   |        | •  | •   |   |   |     | •   | •   | •   | •   | •      |
| Tan                         |     |        |     | •      | •   |     | •   | •   | •   | •   | •   | •      | •  | •   | • | • | •   | •   | •   | •   | •   | •      |
| Twilight Gray               |     |        |     |        |     |     |     |     |     |     |     |        | •  | •   |   |   |     | •   | •   | •   | •   |        |
| Weathered Steel*            | •   | •      | •   |        |     |     |     |     |     |     |     |        |    |     |   |   |     |     |     |     |     |        |