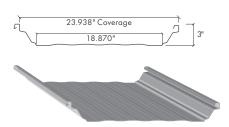

Underwriters Laboratories
  Class 4 Rating
- 45-Year Limited
  Paint Warranty
- A Wide Range of Designer Colors
- Commercial Grade Steel
- Energy Efficient
- Greater Life Expectancy
- Outstanding Durability
- Possible Insurance Savings
- Easy Application



## PANEL PROFILES

Our premium metal roofing and steel building panels offer incredible versatility, durability and beauty, making them a great solution for both residential and commercial applications. With bold profiles and many color choices to choose from, you can get the look you desire while achieving outstanding structural performance.

#### **MLK PANEL**



#### **MSL PANEL**



#### **CWP PANEL**



#### **CWH PANEL**



#### **CFS PANEL**



#### **CF PANEL**



#### **AP PANEL**



#### **SSP PANEL**



#### **MTL PANEL**



#### **R&PBRPANELS**



#### **U& PBU PANELS**



#### **CORR & CPB PANELS**



## **COLOR CHART**

#### Final color selections should be made from metal color chips.

Gauge and finish options vary by panel profile. For the most current information available, as well as details about paint warranty coverage, visit our website at muellerinc.com.

All Signature® 200 and 300 colors are Cool Roof compliant through the CRRC-1 Program. Visit\_coolroofs.org for more details.

#### SIGNATURE® 200

Copper Metallic\*

Silicone Modified Polyester



Silver Metallic\*

Midnight Black

Storm Gray Classic Green Brite Red Colonial Red \*Metallic colors incur an upcharge, panels and trim are directional and must be installed in the same direction to prevent perceived shade variances.

# **COLORS AVAILAB