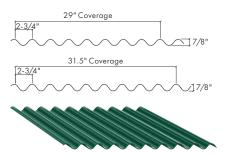

- A Wide Range of Designer Colors
- Commercial Grade Steel
- Energy Efficient
- Greater Life Expectancy
- Outstanding Durability
- Possible Insurance Savings
- Easy Application



## PANEL PROFILES

Our premium metal roofing and steel building panels offer incredible versatility, durability and beauty, making them a great solution for both residential and commercial applications. With bold profiles and many color choices to choose from, you can get the look you desire while achieving outstanding structural performance.

#### **MLK PANEL**



#### **MSL PANEL**



#### **CWP PANEL**



#### **CWH PANEL**



#### **CFS PANEL**



#### **CF PANEL**



#### **AP PANEL**



#### **SSP PANEL**



#### **MTL PANEL**



#### **R&PBRPANELS**



#### **U& PBU PANELS**



#### **CORR & CPB PANELS**



## **COLOR CHART**

#### Final color selections should be made from metal color chips.

Gauge and finish options vary by panel profile. For the most current information available, as well as details about paint warranty coverage, visit our website at muellerinc.com.

All Signature® 200 and 300 colors are Cool Roof compliant through the CRRC-1 Program. Visit\_coolroofs.org for more details.

#### SIGNATURE® 200

Copper Metallic\*

Silicone Modified Polyester



Silver Metallic\*

Midnight Black

Storm Gray Classic Green Brite Red Colonial Red \*Metallic colors incur an upcharge, panels and trim are directional and must be installed in the same direction to prevent perceived shade variances.

# **COLORS AVAILABLE BY PANEL TYPE**

|                   |     | 22 ga. |     | 24 ga. |       |