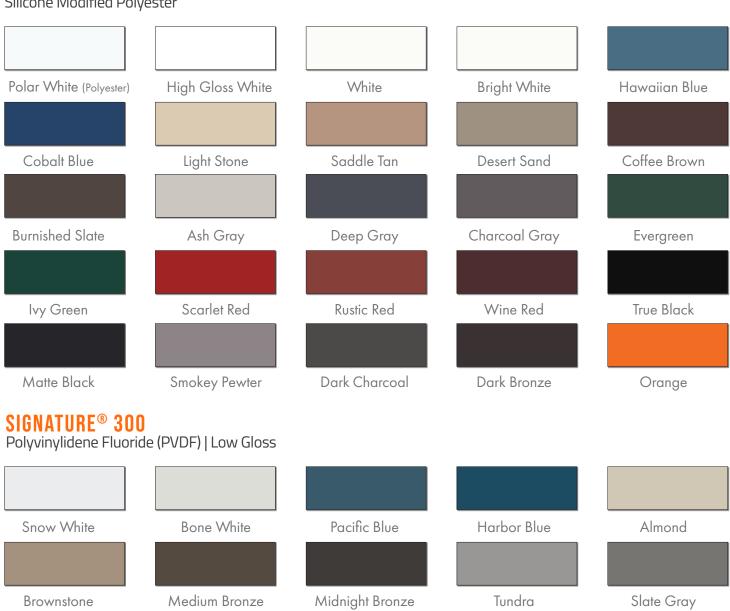

## **COLOR CHART**

#### SIGNATURE® 200

Copper Metallic\*

Silicone Modified Polyester

Silver Metallic\*

Midnight Black

Storm Gray Classic Green Brite Red Colonial Red \*Metallic colors incur an upcharge, panels and trim are directional and must be installed in the same direction to prevent perceived shade variances.