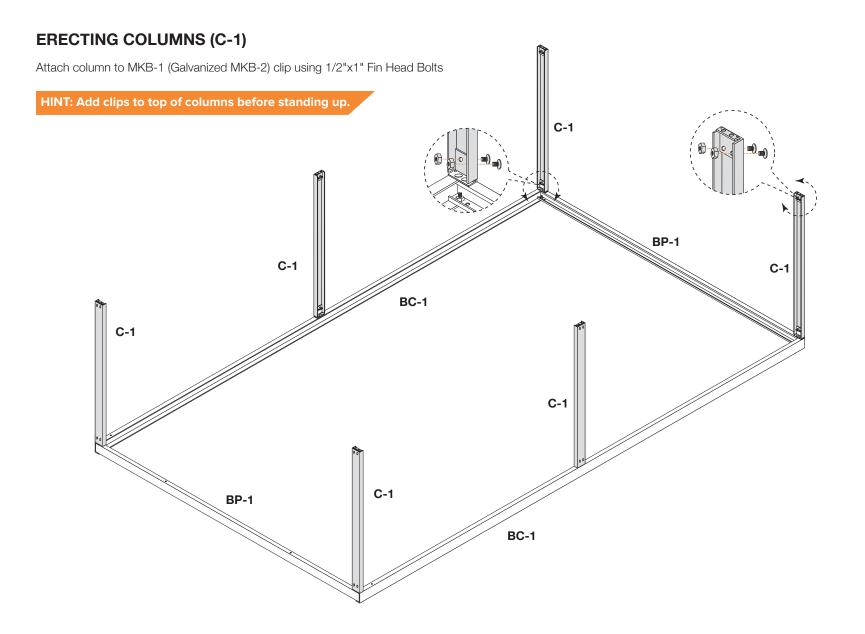

ns, visit our website at www.muellerinc.com/downloads-home/videos-home* 



# 877-2- MUELLER · www.muellerinc.com

## PARTS LIST

Refer to the parts list on the itemized invoice delivered with your building. All parts are stenciled on the inside of the channel, purlin, girts and rafters. Example of this below:



### **TYPES OF SCREWS**



NOTE: Make sure to use TEK screws to attach sheets to purlins, lap TEK screws to attach sheets to sheets.



#### MAKE SURE THE ASSEMBLY IS SQUARE



## FLOOR KIT (OPTIONAL)

NOTE: Mueller recommends the building be placed on leveling blocks (not included) to support the base channel and purlins. Mueller also recommends the building be anchored to the ground or foundation. The method of anchor is at the owner's discretion.



### FLOOR KIT (OPTIONAL)













DOOR AND DOOR TRIM (R-1 AND BP-1)



# ROOF PURLIN (RP-1)

Open side of RP-1 faces to center of building



DOOR AND DOOR TRIM (DC-1)



# DOOR AND DOOR TRIM (MKB1 CLIPS)



# DOOR JAMBS (C-1)



# DOOR HEADER (DH-1)





NOTE: If using optional walk door, set jamb trim inside measurement at 5' 10 1/8".



#### SHEETING SCREW PLACEMENT

WALL SHEETS



**ROOF SHEETS** 



Place sealer tape between roof sheets only.

NOTE: Make sure to use TEK screws to attach sheets to purlins, lap TEK screws to attach sheets to sheets.

### SHEETING



### SHEETING ENDWALL WITH RUD DOOR

To install the RUD, see the RUD video and instructions.



#### SHEETING SIDEWALL



### SHEETING ENDWALL WITHOUT DOOR



NOTE: Start sheets 1" above the bottom of the base purlin and 1" out from the sidewall

##