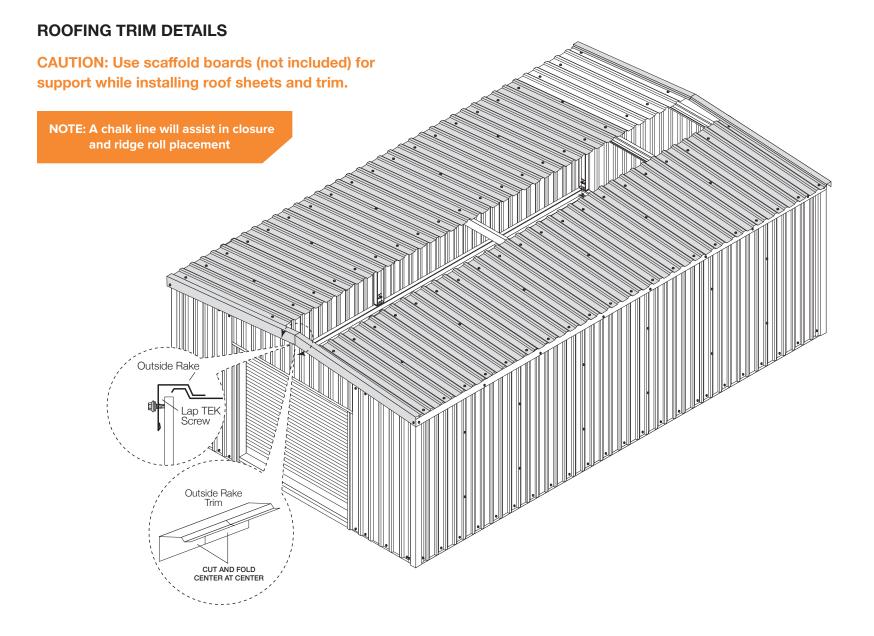

IM (R-1 AND BP-1)



# ROOF PURLIN (RP-1)

Open side of RP-1 faces to center of building



DOOR AND DOOR TRIM (DC-1)



# DOOR AND DOOR TRIM (MKB1 CLIPS)



# DOOR JAMBS (C-1)



# DOOR HEADER (DH-1)





NOTE: If using optional walk door, set jamb trim inside measurement at 5' 10 1/8".



#### SHEETING SCREW PLACEMENT

WALL SHEETS



**ROOF SHEETS** 



Place sealer tape between roof sheets only.

NOTE: Make sure to use TEK screws to attach sheets to purlins, lap TEK screws to attach sheets to sheets.

### SHEETING



### SHEETING ENDWALL WITH RUD DOOR

To install the RUD, see the RUD video and instructions.



#### SHEETING SIDEWALL



### SHEETING ENDWALL WITHOUT DOOR



NOTE: Start sheets 1" above the bottom of the base purlin and 1" out from the sidewall

## **CORNER TRIM**











#### SKYLIGHT RIDGE ROLL INSTALLATION