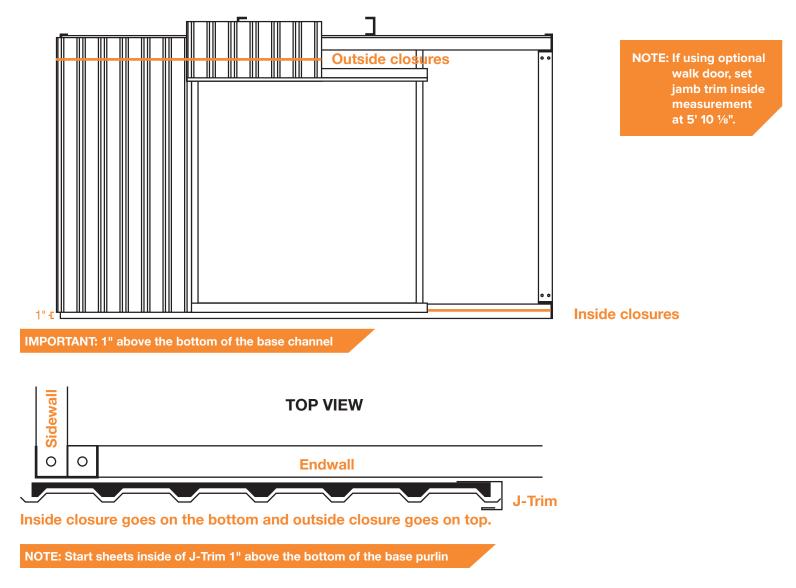

# DOOR HEADER (DH-1)

NOTE: If using optional walk door, set jamb trim inside measurement at 5' 10 1/8".

### SHEETING ENDWALL WITHOUT DOOR

NOTE: Start sheets 1" above the bottom of the base purlin and 1" out from the sidewall