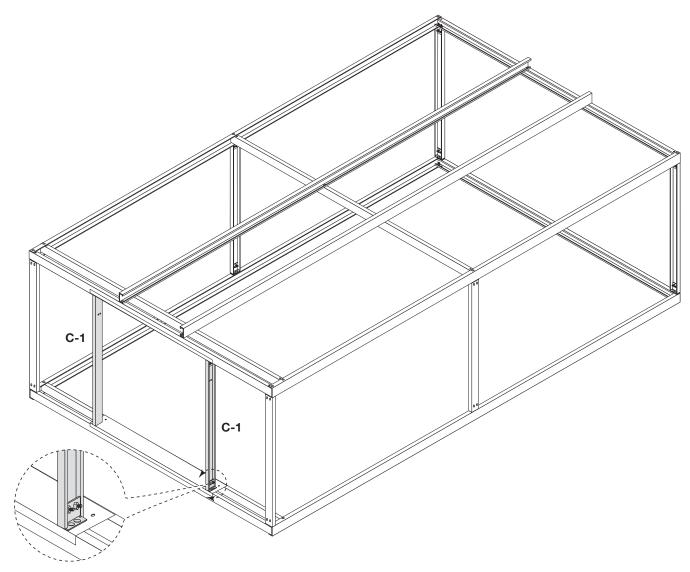

ng. All parts are stenciled on the inside of the channel, purlin, girts and rafters. Example of this below:



### **TYPES OF SCREWS**



NOTE: Make sure to use TEK screws to attach sheets to purlins, lap TEK screws to attach sheets to sheets.



#### MAKE SURE THE ASSEMBLY IS SQUARE



## FLOOR KIT (OPTIONAL)

NOTE: Mueller recommends the building be placed on leveling blocks (not included) to support the base channel and purlins. Mueller also recommends the building be anchored to the ground or foundation. The method of anchor is at the owner's discretion.



### FLOOR KIT (OPTIONAL)













DOOR AND DOOR TRIM (R-1 AND BP-1)



# ROOF PURLIN (RP-1)

Open side of RP-1 faces to center of building



DOOR AND DOOR TRIM (DC-1)



# DOOR AND DOOR TRIM (MKB1 CLIPS)



# DOOR JAMBS (C-1)



# DOOR HEADER (DH-1)





NOTE: If using optional walk door, set jamb trim inside measurement at 5' 10 1/8".



#### SHEETING SCREW PLACEMENT

WALL SHEETS



**ROOF SHEETS** 



Place sealer tape between roof sheets only.

NOTE: Make sure to use TEK screws to attach sheets to purlins, lap TEK screws to attach sheets to sheets.

### SHEETING



### SHEETING ENDWALL WITH RUD DOOR

To install the RUD, see the RUD video and instructions.



#### SHEETING SIDEWALL



### SHEETING ENDWALL WITHOUT DOOR



NOTE: Start sheets 1" above the bottom of the base purlin and 1" out from the sidewall

## **CORNER TRIM**











#### SKYLIGHT RIDGE ROLL INSTALLATION