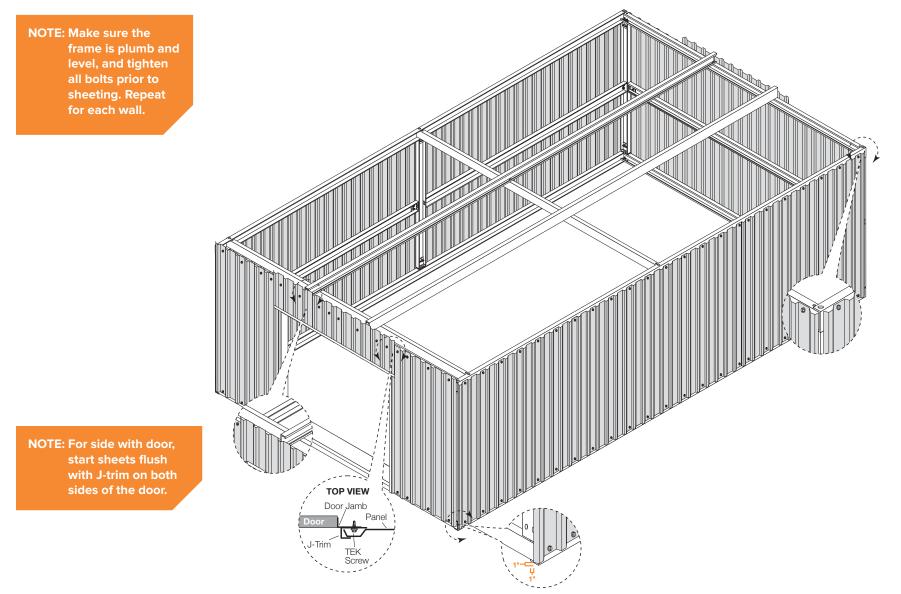

ding be placed on leveling blocks (not included) to support the base channel and purlins. Mueller also recommends the building be anchored to the ground or foundation. The method of anchor is at the owner's discretion.



### FLOOR KIT (OPTIONAL)













DOOR AND DOOR TRIM (R-1 AND BP-1)



# ROOF PURLIN (RP-1)

Open side of RP-1 faces to center of building



DOOR AND DOOR TRIM (DC-1)



# DOOR AND DOOR TRIM (MKB1 CLIPS)



# DOOR JAMBS (C-1)



# DOOR HEADER (DH-1)





NOTE: If using optional walk door, set jamb trim inside measurement at 5' 10 1/8".



#### SHEETING SCREW PLACEMENT

WALL SHEETS



**ROOF SHEETS** 



Place sealer tape between roof sheets only.

NOTE: Make sure to use TEK screws to attach sheets to purlins, lap TEK screws to attach sheets to sheets.

### SHEETING



### SHEETING ENDWALL WITH RUD DOOR

To install the RUD, see the RUD video and instructions.



#### SHEETING SIDEWALL



### SHEETING ENDWALL WITHOUT DOOR



NOTE: Start sheets 1" above the bottom of the base purlin and 1" out from the sidewall

## **CORNER TRIM**











#### SKYLIGHT RIDGE ROLL INSTALLATION