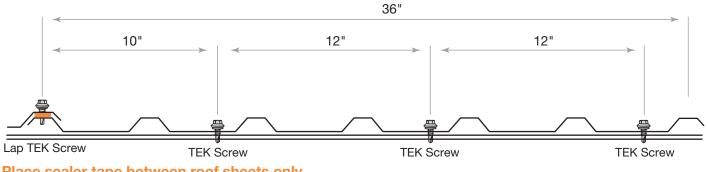

#### SHEETING SCREW PLACEMENT

WALL SHEETS

**ROOF SHEETS** 

Place sealer tape between roof sheets only.

NOTE: Make sure to use TEK screws to attach sheets to purlins, lap TEK screws to attach sheets to sheets.