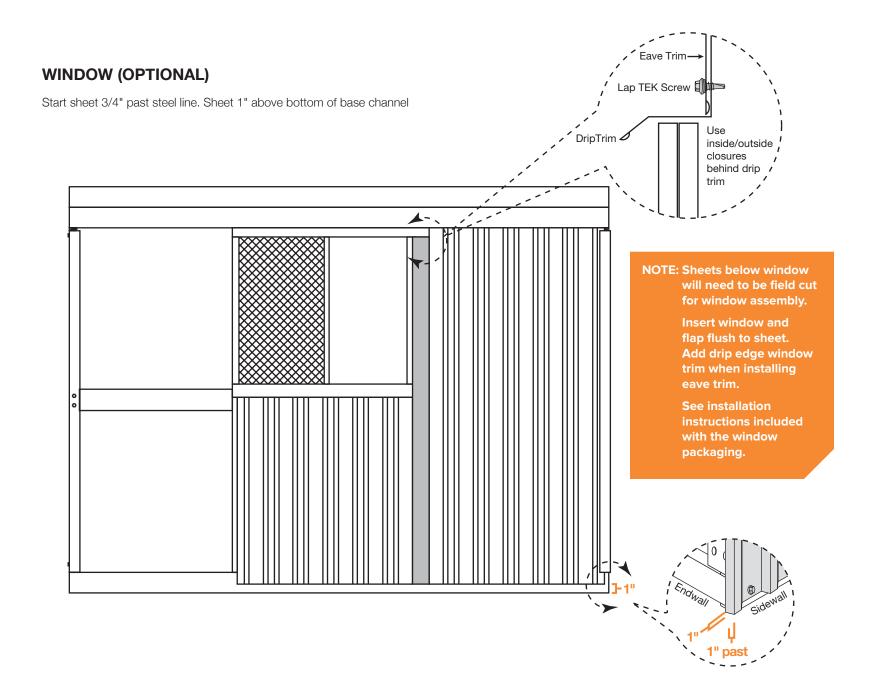

### SHEETING ENDWALL WITHOUT DOOR

NOTE: Start sheets 1" above the bottom of the base purlin and 1" out from the sidewall