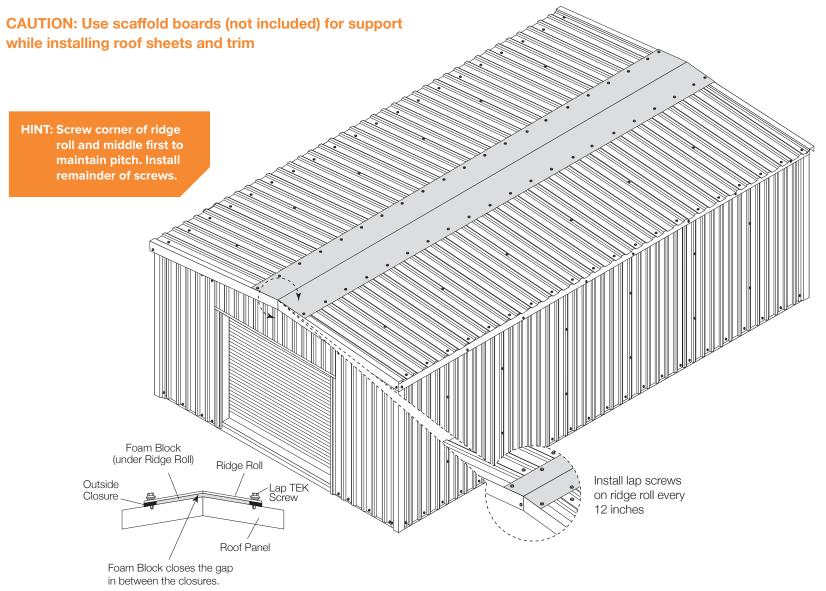

Open side of RP-1 faces to center of building



DOOR AND DOOR TRIM (DC-1)



# DOOR AND DOOR TRIM (MKB1 CLIPS)



# DOOR JAMBS (C-1)



# DOOR HEADER (DH-1)





NOTE: If using optional walk door, set jamb trim inside measurement at 5' 10 1/8".



#### SHEETING SCREW PLACEMENT

WALL SHEETS



**ROOF SHEETS** 



Place sealer tape between roof sheets only.

NOTE: Make sure to use TEK screws to attach sheets to purlins, lap TEK screws to attach sheets to sheets.

### SHEETING



### SHEETING ENDWALL WITH RUD DOOR

To install the RUD, see the RUD video and instructions.



#### SHEETING SIDEWALL



### SHEETING ENDWALL WITHOUT DOOR



NOTE: Start sheets 1" above the bottom of the base purlin and 1" out from the sidewall

## **CORNER TRIM**











#### SKYLIGHT RIDGE ROLL INSTALLATION