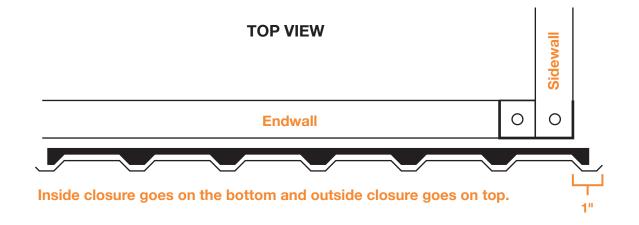

### SHEETING ENDWALL WITHOUT DOOR

NOTE: Start sheets 1" above the bottom of the base purlin and 1" out from the sidewall