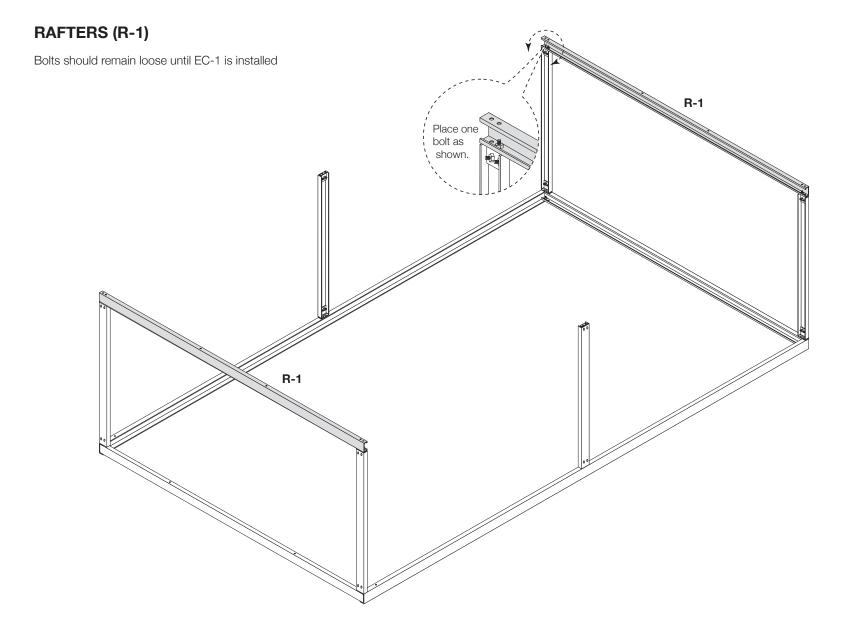

## PARTS LIST

Refer to the parts list on the itemized invoice delivered with your building. All parts are stenciled on the inside of the channel, purlin, girts and rafters. Example of this below: