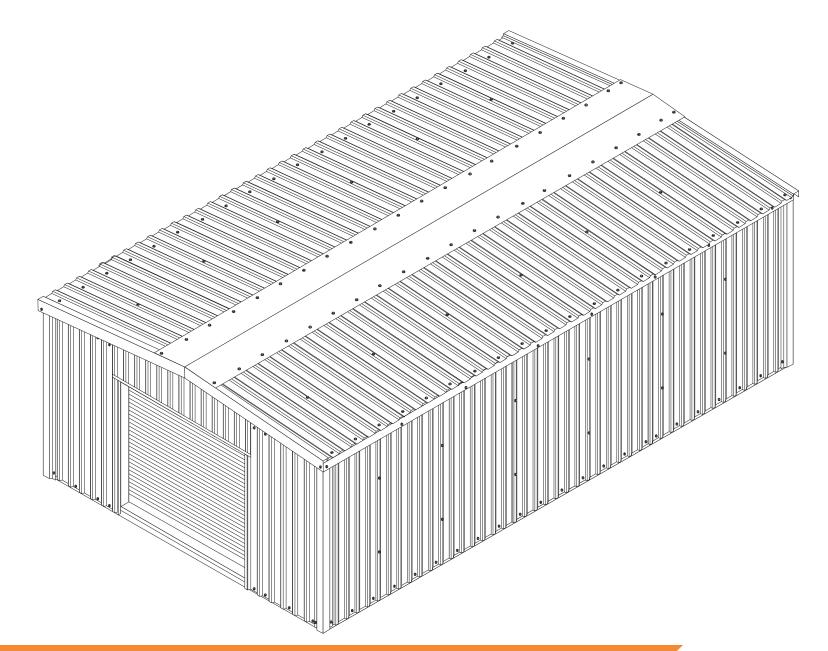

# 12' x 21' x 8' Backyard Building with Optional Center Girts and Floor Kit Instructions

Mueller Backyard Building Kits are not engineered structures and do not meet any specific building code criteria. *For video installation instructions, visit our website at www.muellerinc.com/downloads-home/videos-home* 