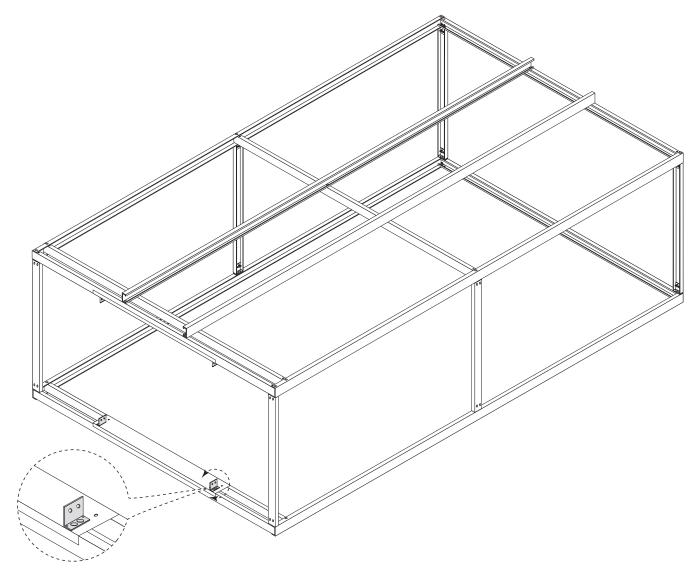

vered with your building. All parts are stenciled on the inside of the channel, purlin, girts and rafters. Example of this below:



### **TYPES OF SCREWS**



NOTE: Make sure to use TEK screws to attach sheets to purlins, lap TEK screws to attach sheets to sheets.



#### MAKE SURE THE ASSEMBLY IS SQUARE



## FLOOR KIT (OPTIONAL)

NOTE: Mueller recommends the building be placed on leveling blocks (not included) to support the base channel and purlins. Mueller also recommends the building be anchored to the ground or foundation. The method of anchor is at the owner's discretion.



### FLOOR KIT (OPTIONAL)













DOOR AND DOOR TRIM (R-1 AND BP-1)



# ROOF PURLIN (RP-1)

Open side of RP-1 faces to center of building



DOOR AND DOOR TRIM (DC-1)



# DOOR AND DOOR TRIM (MKB1 CLIPS)



# DOOR JAMBS (C-1)



# DOOR HEADER (DH-1)





NOTE: If using optional walk door, set jamb trim inside measurement at 5' 10 1/8".



#### SHEETING SCREW PLACEMENT

WALL SHEETS



**ROOF SHEETS** 



Place sealer tape between roof sheets only.

NOTE: Make sure to use TEK screws to attach sheets to purlins, lap TEK screws to attach sheets to sheets.

### SHEETING



### SHEETING ENDWALL WITH RUD DOOR

To install the RUD, see the RUD video and instructions.



#### SHEETING SIDEWALL



### SHEETING ENDWALL WITHOUT DOOR



NOTE: Start sheets 1" above the bottom of the base purlin and 1" out from the sidewall

## **CORNER TRIM**











#### SKYLIGHT RIDGE ROLL INSTALLATION