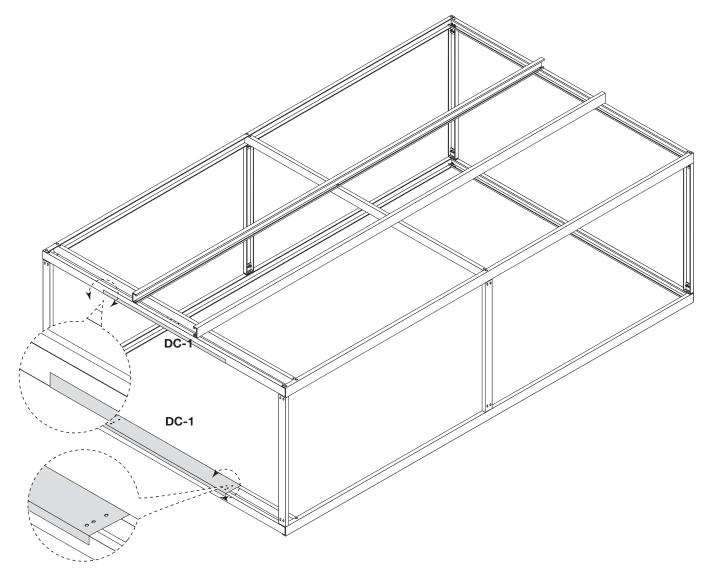

# ROOF PURLIN (RP-1)

Open side of RP-1 faces to center of building

DOOR AND DOOR TRIM (DC-1)