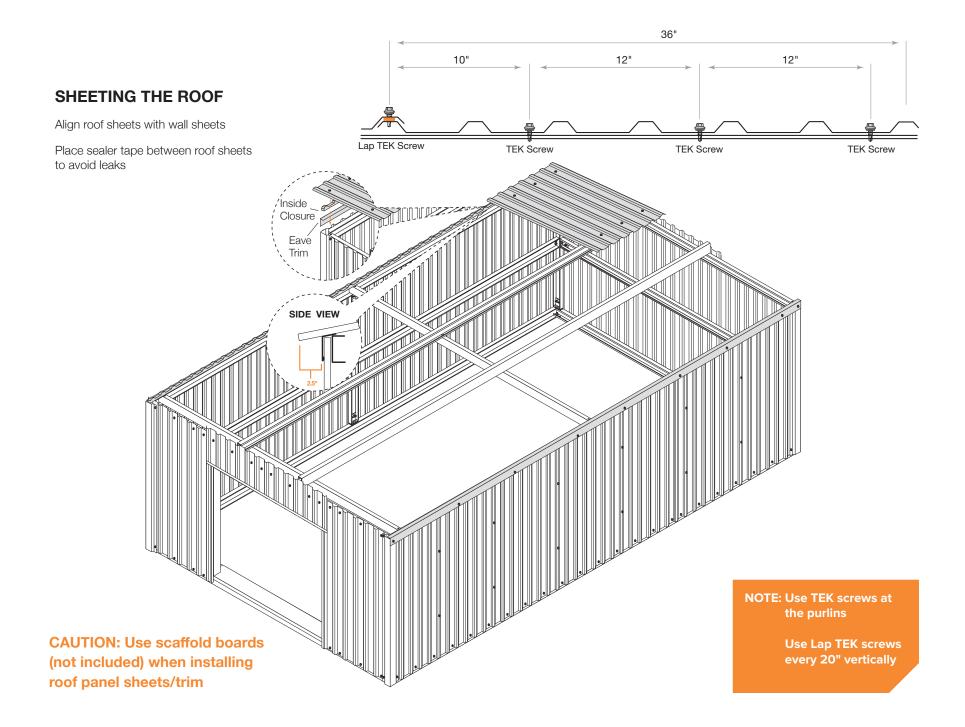

### **TYPES OF SCREWS**

NOTE: Make sure to use TEK screws to attach sheets to purlins, lap TEK screws to attach sheets to sheets.

#### SHEETING SCREW PLACEMENT

WALL SHEETS

**ROOF SHEETS** 

Place sealer tape between roof sheets only.

NOTE: Make sure to use TEK screws to attach sheets to purlins, lap TEK screws to attach sheets to sheets.

### SHEETING