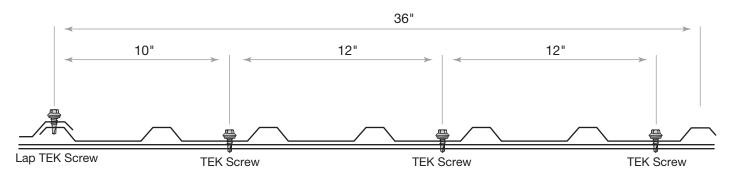

### **TYPES OF SCREWS**

NOTE: Make sure to use TEK screws to attach sheets to purlins, lap TEK screws to attach sheets to sheets.

#### SHEETING SCREW PLACEMENT

WALL SHEETS

**ROOF SHEETS** 

Place sealer tape between roof sheets only.

NOTE: Make sure to use TEK screws to attach sheets to purlins, lap TEK screws to attach sheets to sheets.