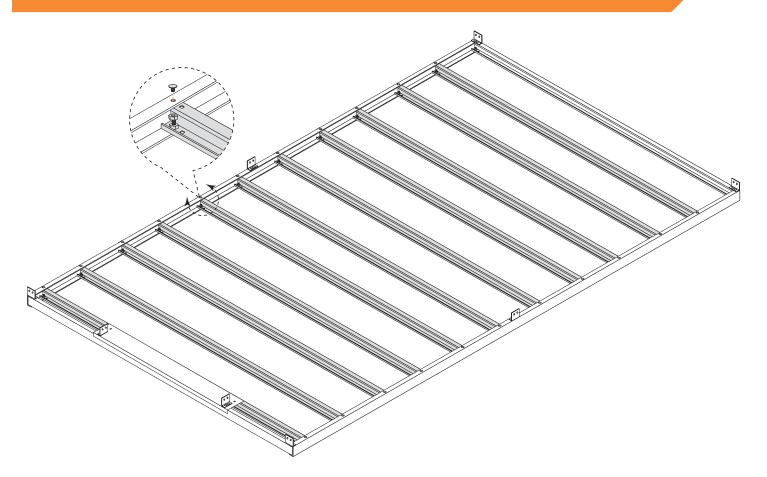

## FLOOR KIT (OPTIONAL)

NOTE: Mueller recommends the building be placed on leveling blocks (not included) to support the base channel and purlins. Mueller also recommends the building be anchored to the ground or foundation. The method of anchor is at the owner's discretion.

### FLOOR KIT (OPTIONAL)

DOOR AND DOOR TRIM (R-1 AND BP-1)