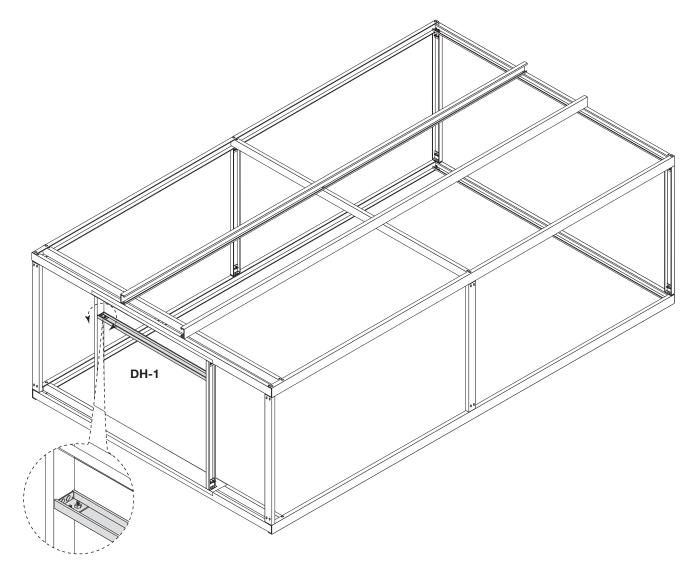

# DOOR HEADER (DH-1)

NOTE: If using optional walk door, set jamb trim inside measurement at 5' 10 1/8".