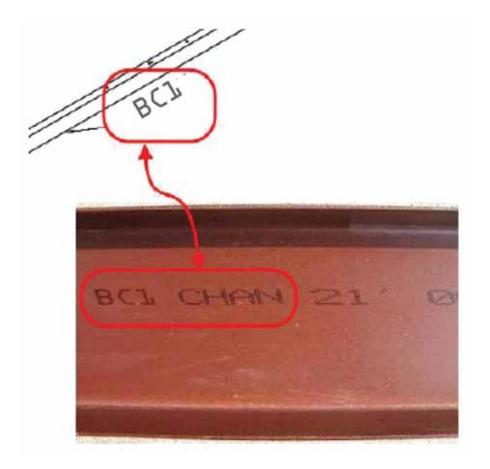

## PARTS LIST

Refer to the parts list on the itemized invoice delivered with your building. All parts are stenciled on the inside of the channel, purlin, girts and rafters. Example of this below: