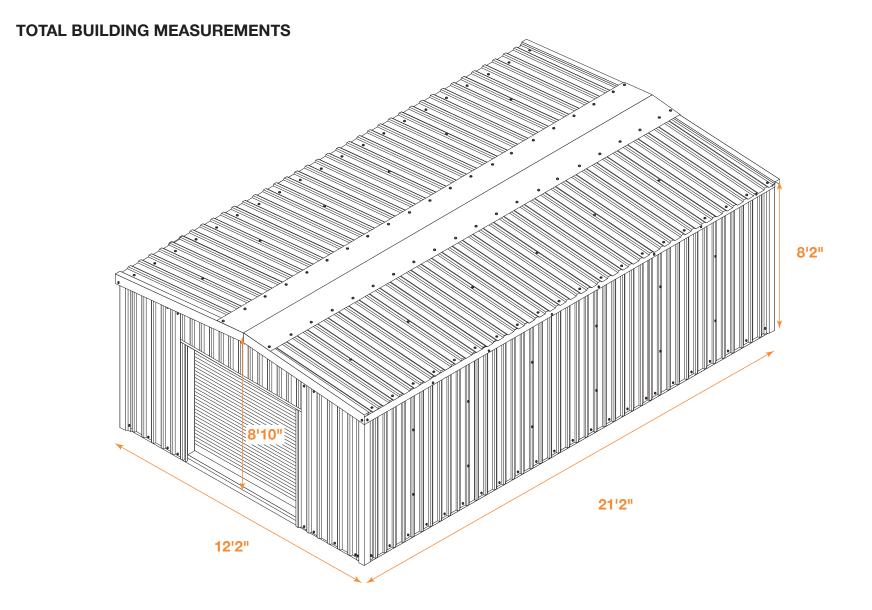

# 12' x 21' x 8' Backyard Building with Optional Center Girts and Floor Kit Instructions

Mueller Backyard Building Kits are not engineered structures and do not meet any specific building code criteria. *For video installation instructions, visit our website at www.muellerinc.com/downloads-home/videos-home* 