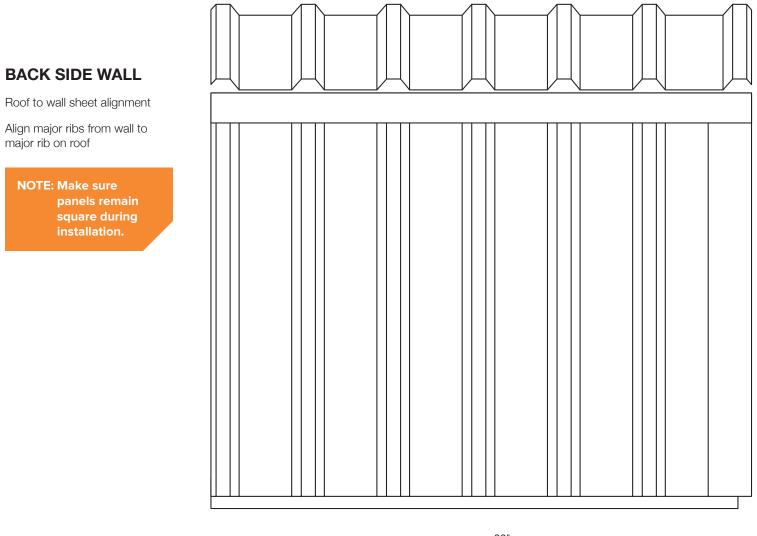

OOR TRIM (R-1 AND BP-1)



# ROOF PURLIN (RP-1)

Open side of RP-1 faces to center of building



DOOR AND DOOR TRIM (DC-1)



# DOOR AND DOOR TRIM (MKB1 CLIPS)



# DOOR JAMBS (C-1)



# DOOR HEADER (DH-1)





NOTE: If using optional walk door, set jamb trim inside measurement at 5' 10 1/8".



#### SHEETING SCREW PLACEMENT

WALL SHEETS



**ROOF SHEETS** 



Place sealer tape between roof sheets only.

NOTE: Make sure to use TEK screws to attach sheets to purlins, lap TEK screws to attach sheets to sheets.

### SHEETING



### SHEETING ENDWALL WITH RUD DOOR

To install the RUD, see the RUD video and instructions.



#### SHEETING SIDEWALL



### SHEETING ENDWALL WITHOUT DOOR



NOTE: Start sheets 1" above the bottom of the base purlin and 1" out from the sidewall

## **CORNER TRIM**











#### SKYLIGHT RIDGE ROLL INSTALLATION