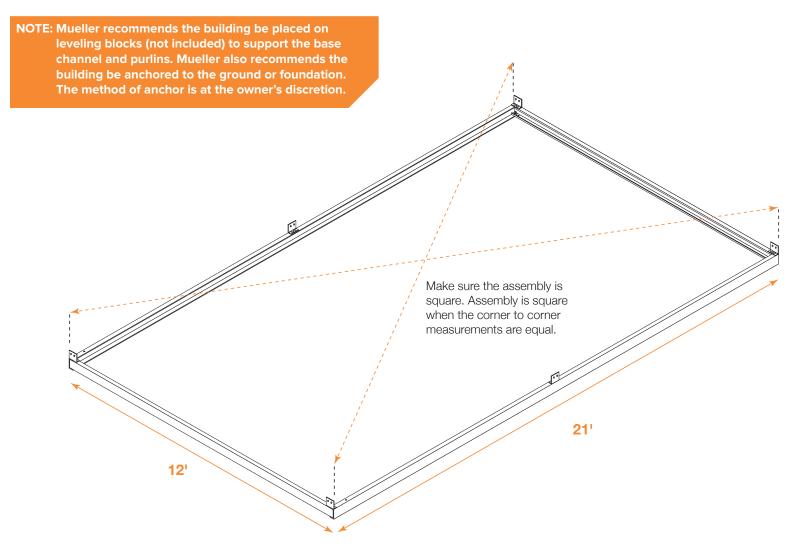

#### MAKE SURE THE ASSEMBLY IS SQUARE

## FLOOR KIT (OPTIONAL)

NOTE: Mueller recommends the building be placed on leveling blocks (not included) to support the base channel and purlins. Mueller also recommends the building be anchored to the ground or foundation. The method of anchor is at the owner's discretion.