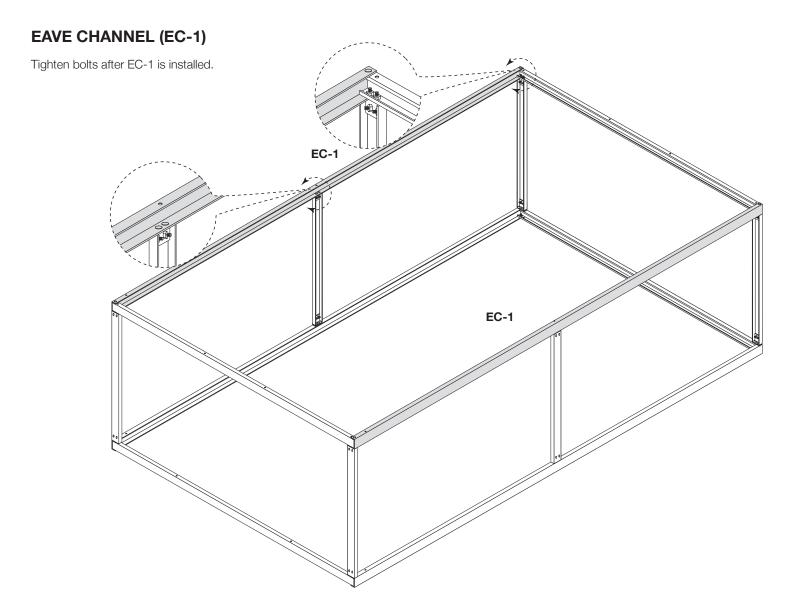

## PARTS LIST

Refer to the parts list on the itemized invoice delivered with your building. All parts are stenciled on the inside of the channel, purlin, girts and rafters. Example of this below: