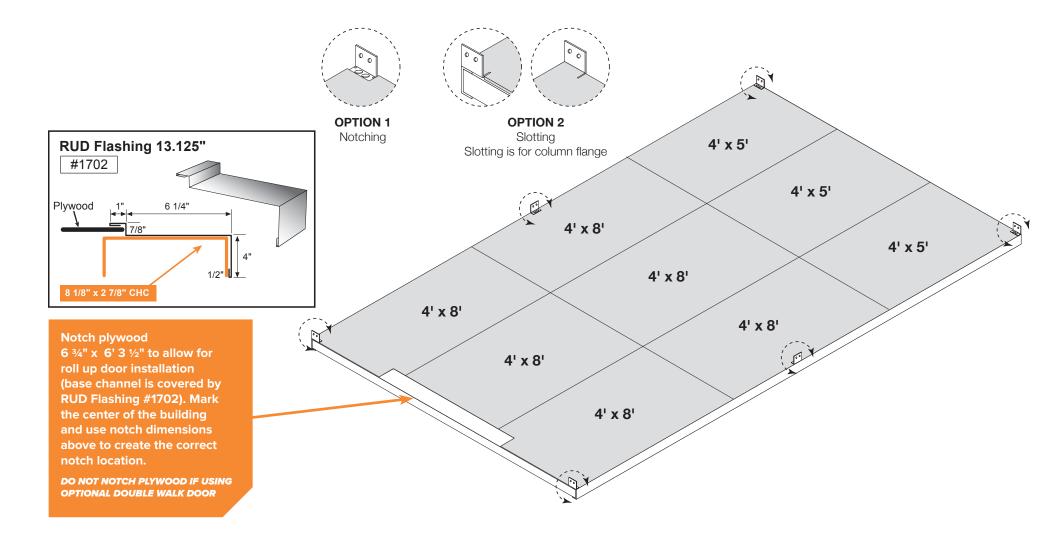

## FLOOR KIT (OPTIONAL)

NOTE: Mueller recommends the building be placed on leveling blocks (not included) to support the base channel and purlins. Mueller also recommends the building be anchored to the ground or foundation. The method of anchor is at the owner's discretion.

### FLOOR KIT (OPTIONAL)

DOOR AND DOOR TRIM (R-1 AND BP-1)