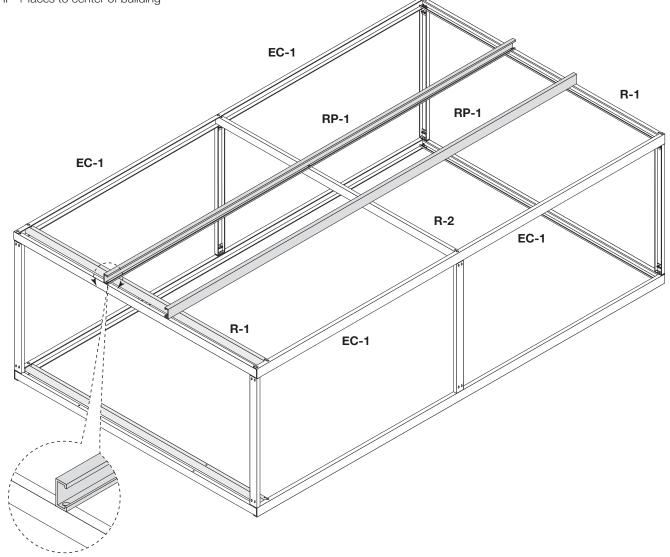

# ROOF PURLIN (RP-1)

Open side of RP-1 faces to center of building

DOOR AND DOOR TRIM (DC-1)