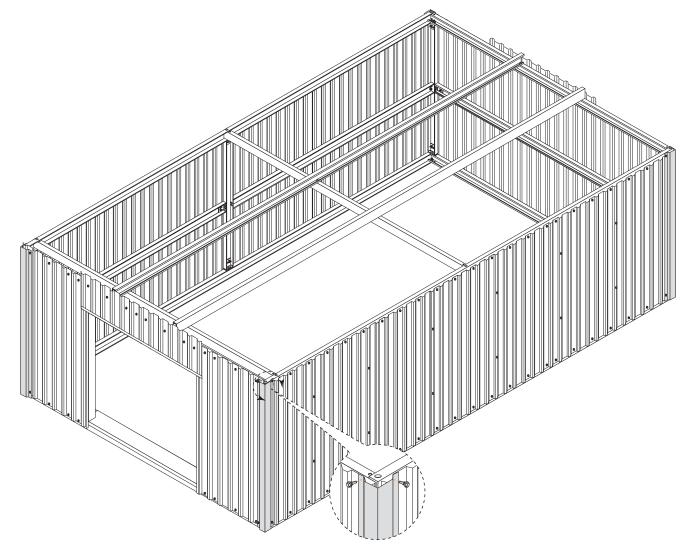

#### MAKE SURE THE ASSEMBLY IS SQUARE

## FLOOR KIT (OPTIONAL)

NOTE: Mueller recommends the building be placed on leveling blocks (not included) to support the base channel and purlins. Mueller also recommends the building be anchored to the ground or foundation. The method of anchor is at the owner's discretion.