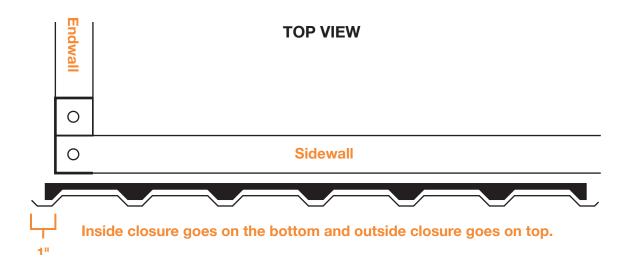

### SHEETING ENDWALL WITHOUT DOOR

NOTE: Start sheets 1" above the bottom of the base purlin and 1" out from the sidewall