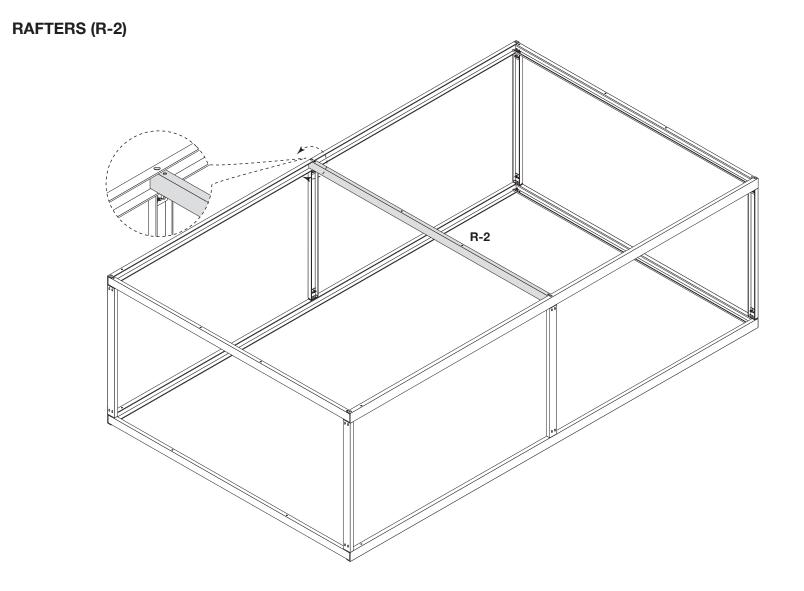

## PARTS LIST

Refer to the parts list on the itemized invoice delivered with your building. All parts are stenciled on the inside of the channel, purlin, girts and rafters. Example of this below: