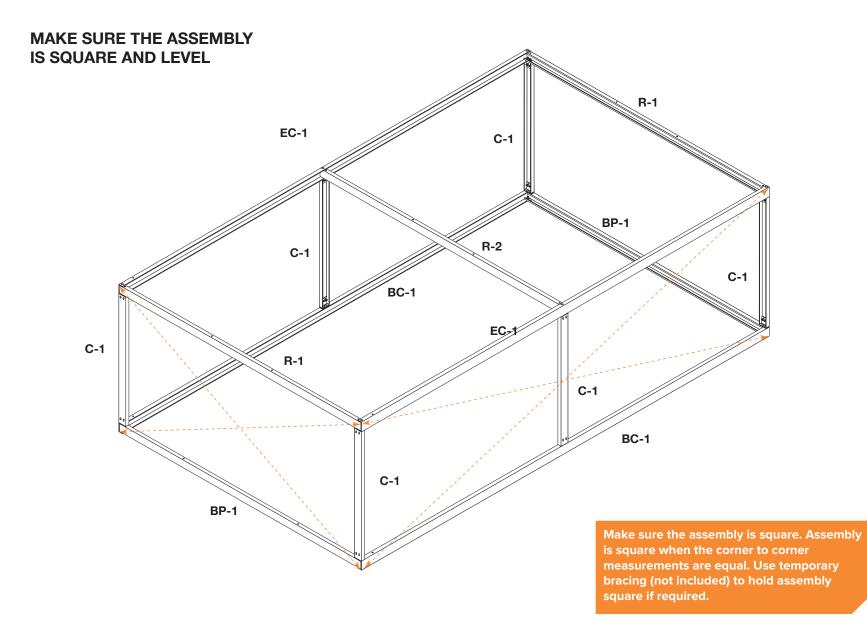

t our website at www.muellerinc.com/downloads-home/videos-home* 



# 877-2- MUELLER · www.muellerinc.com

## PARTS LIST

Refer to the parts list on the itemized invoice delivered with your building. All parts are stenciled on the inside of the channel, purlin, girts and rafters. Example of this below:



### **TYPES OF SCREWS**



NOTE: Make sure to use TEK screws to attach sheets to purlins, lap TEK screws to attach sheets to sheets.



#### MAKE SURE THE ASSEMBLY IS SQUARE



## FLOOR KIT (OPTIONAL)

NOTE: Mueller recommends the building be placed on leveling blocks (not included) to support the base channel and purlins. Mueller also recommends the building be anchored to the ground or foundation. The method of anchor is at the owner's discretion.



### FLOOR KIT (OPTIONAL)













DOOR AND DOOR TRIM (R-1 AND BP-1)



# ROOF PURLIN (RP-1)

Open side of RP-1 faces to center of building



DOOR AND DOOR TRIM (DC-1)



# DOOR AND DOOR TRIM (MKB1 CLIPS)



# DOOR JAMBS (C-1)



# DOOR HEADER (DH-1)





NOTE: If using optional walk door, set jamb trim inside measurement at 5' 10 1/8".



#### SHEETING SCREW PLACEMENT

WALL SHEETS



**ROOF SHEETS** 



Place sealer tape between roof sheets only.

NOTE: Make sure to use TEK screws to attach sheets to purlins, lap TEK screws to attach sheets to sheets.

### SHEETING



### SHEETING ENDWALL WITH RUD DOOR

To install the RUD, see the RUD video and instructions.



#### SHEETING SIDEWALL



### SHEETING ENDWALL WITHOUT DOOR



NOTE: Start sheets 1" above the bottom of the base purlin and 1" out from the sidewall

## **CORNE