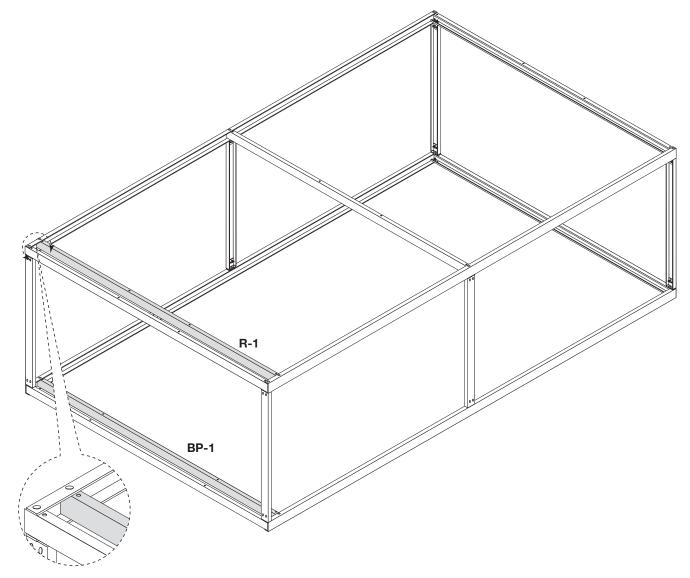

## FLOOR KIT (OPTIONAL)

NOTE: Mueller recommends the building be placed on leveling blocks (not included) to support the base channel and purlins. Mueller also recommends the building be anchored to the ground or foundation. The method of anchor is at the owner's discretion.

### FLOOR KIT (OPTIONAL)

DOOR AND DOOR TRIM (R-1 AND BP-1)