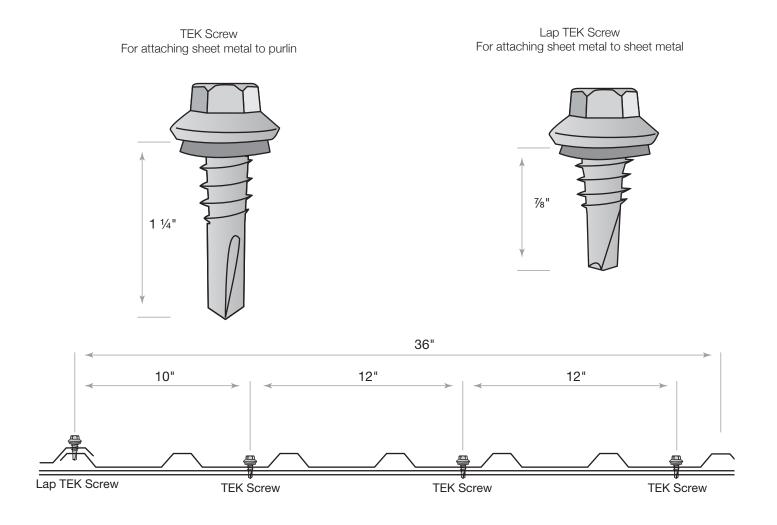

### **TYPES OF SCREWS**

NOTE: Make sure to use TEK screws to attach sheets to purlins, lap TEK screws to attach sheets to sheets.

#### SHEETING SCREW PLACEMENT

WALL SHEETS

**ROOF SHEETS** 

Place sealer tape between roof sheets only.

NOTE: Make sure to use TEK screws to attach sheets to purlins, lap TEK screws to attach sheets to sheets.