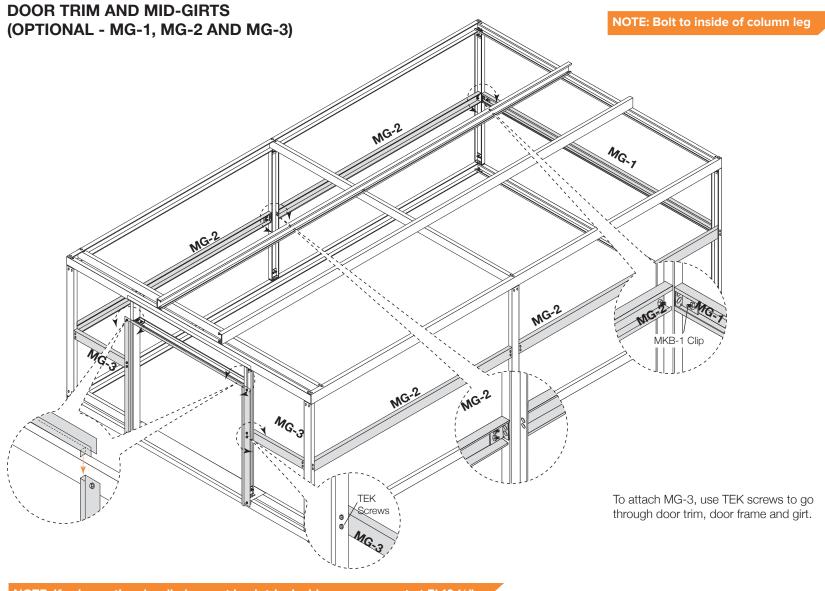

d on the inside of the channel, purlin, girts and rafters. Example of this below:



### **TYPES OF SCREWS**



NOTE: Make sure to use TEK screws to attach sheets to purlins, lap TEK screws to attach sheets to sheets.



#### MAKE SURE THE ASSEMBLY IS SQUARE



## FLOOR KIT (OPTIONAL)

NOTE: Mueller recommends the building be placed on leveling blocks (not included) to support the base channel and purlins. Mueller also recommends the building be anchored to the ground or foundation. The method of anchor is at the owner's discretion.



### FLOOR KIT (OPTIONAL)













DOOR AND DOOR TRIM (R-1 AND BP-1)



# ROOF PURLIN (RP-1)

Open side of RP-1 faces to center of building



DOOR AND DOOR TRIM (DC-1)



# DOOR AND DOOR TRIM (MKB1 CLIPS)



# DOOR JAMBS (C-1)



# DOOR HEADER (DH-1)





NOTE: If using optional walk door, set jamb trim inside measurement at 5' 10 1/8".



#### SHEETING SCREW PLACEMENT

WALL SHEETS



**ROOF SHEETS** 



Place sealer tape between roof sheets only.

NOTE: Make sure to use TEK screws to attach sheets to purlins, lap TEK screws to attach sheets to sheets.

### SHEETING



### SHEETING ENDWALL WITH RUD DOOR

To install the RUD, see the RUD video and instructions.



#### SHEETING SIDEWALL



### SHEETING ENDWALL WITHOUT DOOR



NOTE: Start sheets 1" above the bottom of the base purlin and 1" out from the sidewall

## **CORNER TRIM**











#### SKYLIGHT RIDGE ROLL INSTALLATION