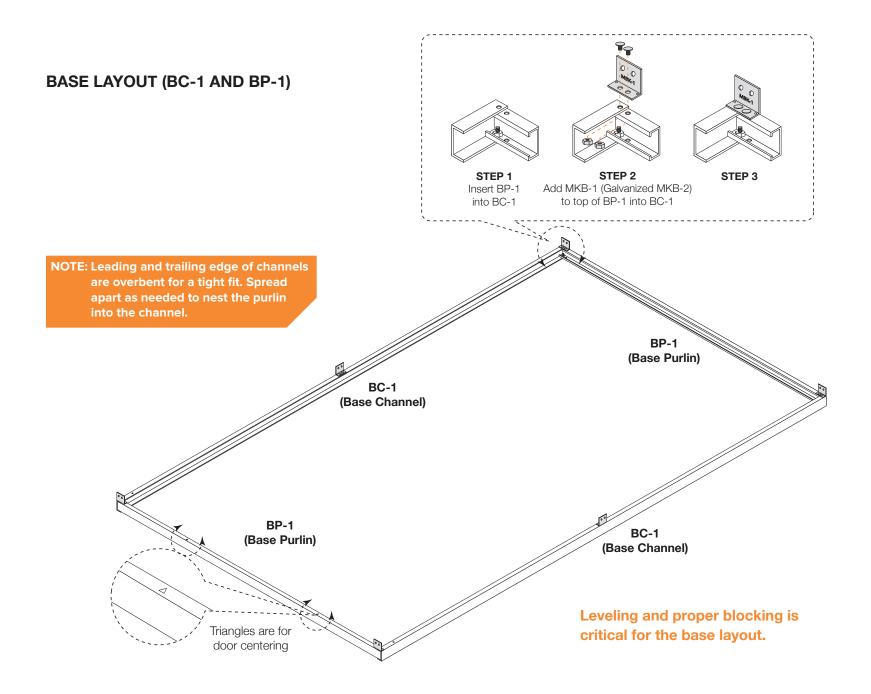

## FLOOR KIT (OPTIONAL)

NOTE: Mueller recommends the building be placed on leveling blocks (not included) to support the base channel and purlins. Mueller also recommends the building be anchored to the ground or foundation. The method of anchor is at the owner's discretion.

### FLOOR KIT (OPTIONAL)

DOOR AND DOOR TRIM (R-1 AND BP-1)