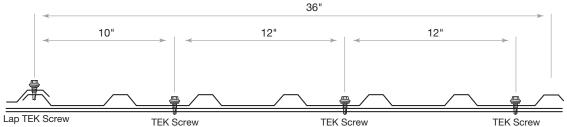

### **TYPES OF SCREWS**

NOTE: Make sure to use TEK screws to attach sheets to purlins, lap TEK screws to attach sheets to sheets.

#### SHEETING SCREW PLACEMENT

WALL SHEETS

**ROOF SHEETS** 

Place sealer tape between roof sheets only.

NOTE: Make sure to use TEK screws to attach sheets to purlins, lap TEK screws to attach sheets to sheets.