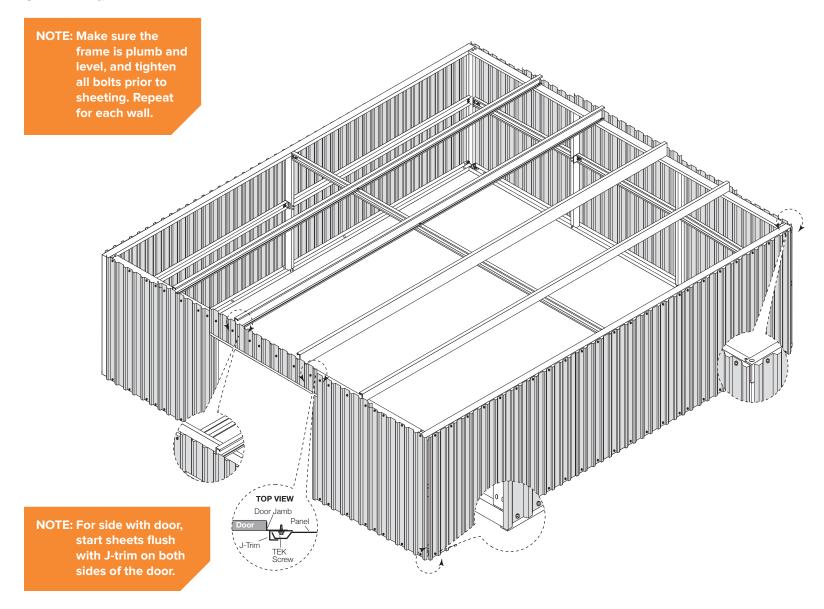

# **ERECTING COLUMNS (C-1)**

# RAFTERS (R-1 AND R-2)

# ROOF PURLIN (RP-1 AND RP-2) Open side of RP-1 and RP-2 faces to center of building