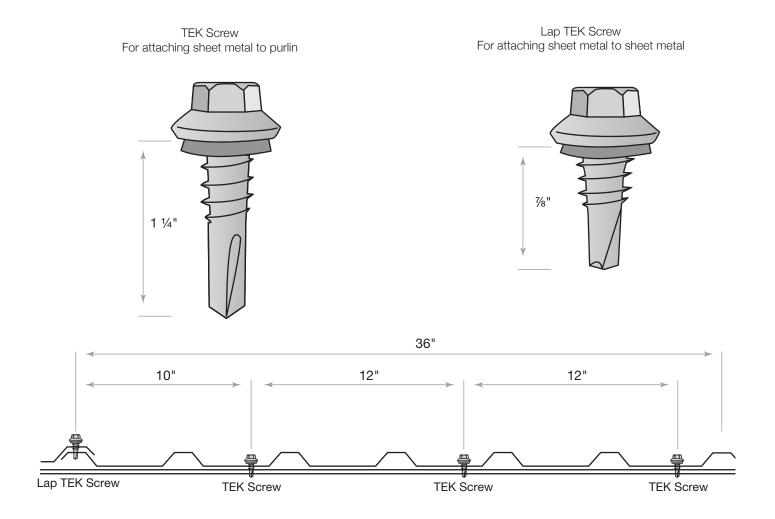

Slab Mounted: 18' x 21' x 8' Backyard Building with Optional Center Girts Instructions

Mueller Backyard Building Kits are not engineered structures and do not meet any specific building code criteria. For video installation instructions, visit our website at www.muellerinc.com/downloads-home/videos-home



# **PARTS LIST**

Refer to the parts list on the itemized invoice delivered with your building. All parts are stenciled on the inside of the channel, purlin, girts and rafters. Example of this below:



## **TYPES OF SCREWS**



## **SHEETING SCREW PLACEMENT**

#### WALL SHEETS





Place sealer tape between roof sheets only.

# **BASE LAYOUT (SIDE CHANNEL AND BOT CHAN)**



## MAKE SURE THE ASSEMBLY IS SQUARE



### **ANCHOR BOLT PLACEMENT**

NOTE: Make sure assembly is square.





NOTE: One of the methods must be used. See erection details for additional information.

# **ERECTING COLUMNS (C-1)**









# RAFTERS (R-1 AND R-2)



# ROOF PURLIN (RP-1 AND RP-2) Open side of RP-1 and RP-2 faces to center of building





# **SHEETING**



# SHEETING (NOTE SOME SHEETS ARE LONGER)



### SHEETING ENDWALL WITH RUD DOOR

To install the RUD, see the RUD video and instructions.



NOTE: If using optional walk door, set jamb trim inside measurement at 5' 10 1/8".

**Inside closures** 



Inside closure goes on the bo