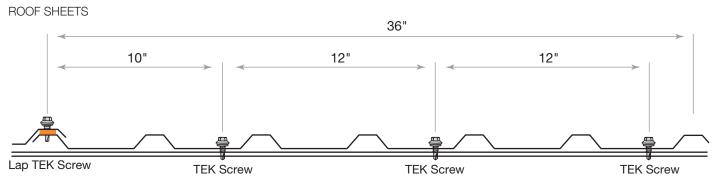

Slab Mounted: 18' x 21' x 8' Backyard Building with Optional Center Girts Instructions

Mueller Backyard Building Kits are not engineered structures and do not meet any specific building code criteria. For video installation instructions, visit our website at www.muellerinc.com/downloads-home/videos-home



# **PARTS LIST**

Refer to the parts list on the itemized invoice delivered with your building. All parts are stenciled on the inside of the channel, purlin, girts and rafters. Example of this below:



## **TYPES OF SCREWS**



## **SHEETING SCREW PLACEMENT**

#### WALL SHEETS





Place sealer tape between roof sheets only.

# **BASE LAYOUT (SIDE CHANNEL AND BOT CHAN)**



## MAKE SURE THE ASSEMBLY IS SQUARE



### **ANCHOR BOLT PLACEMENT**

NOTE: Make sure assembly is square.





NOTE: One of the methods must be used. See erection details for additional information.

# **ERECTING COLUMNS (C-1)**









# RAFTERS (R-1 AND R-2)



# ROOF PURLIN (RP-1 AND RP-2) Open side of RP-1 and RP-2 faces to center of building





# **SHEETING**



# SHEETING (NOTE SOME SHEETS ARE LONGER)



### SHEETING ENDWALL WITH RUD DOOR

To install the RUD, see the RUD video and instructions.



NOTE: If using optional walk door, set jamb trim inside measurement at 5' 10 1/8".

**Inside closures** 



Inside closure goes on the bottom and outside closure goes on top.

NOTE: Start shee