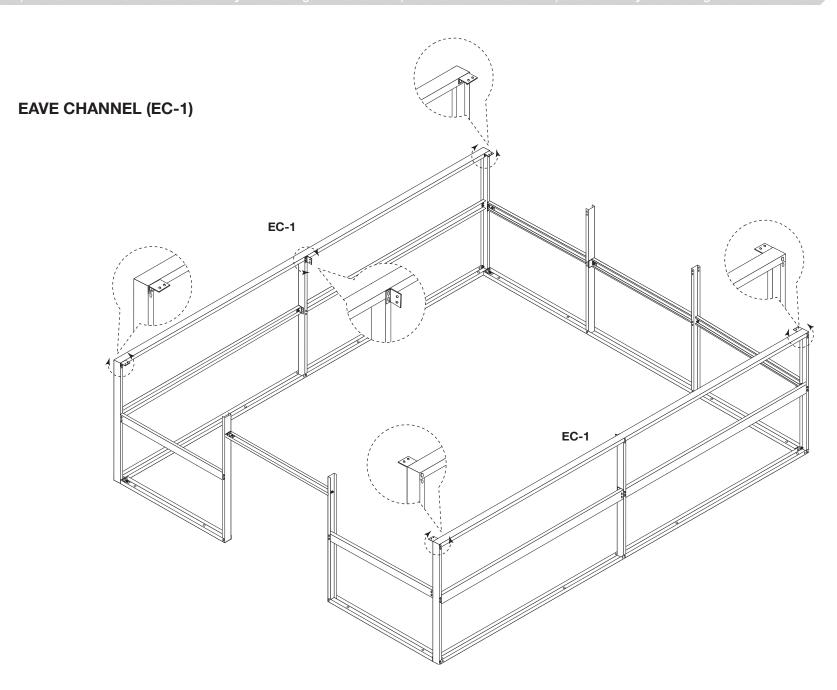

not engineered structures and do not meet any specific building code criteria. For video installation instructions, visit our website at www.muellerinc.com/downloads-home/videos-home



# **PARTS LIST**

Refer to the parts list on the itemized invoice delivered with your building. All parts are stenciled on the inside of the channel, purlin, girts and rafters. Example of this below:



## **TYPES OF SCREWS**



## **SHEETING SCREW PLACEMENT**

#### WALL SHEETS





Place sealer tape between roof sheets only.

# **BASE LAYOUT (SIDE CHANNEL AND BOT CHAN)**



## MAKE SURE THE ASSEMBLY IS SQUARE



### **ANCHOR BOLT PLACEMENT**

NOTE: Make sure assembly is square.





NOTE: One of the methods must be used. See erection details for additional information.

# **ERECTING COLUMNS (C-1)**









# RAFTERS (R-1 AND R-2)



# ROOF PURLIN (RP-1 AND RP-2) Open side of RP-1 and RP-2 faces to center of building





# **SHEETING**



# SHEETING (NOTE SOME SHEETS ARE LONGER)



### SHEETING ENDWALL WITH RUD DOOR

To install the RUD, see the RUD video and instructions.



NOTE: If using optional walk door, set jamb trim inside measurement at 5' 10 1/8".

**Inside closures** 



Inside closure goes on the bottom and outside closure goes on top.

NOTE: Start sheets inside of J-Trim

## **SHEETING SIDEWALL**



## SHEETING ENDWALL WITHOUT DOOR



# **CORNER TRIM**



# **BACK SIDE WALL**

Roof to wall sheet alignment

Align major ribs from wall to major rib on roof

NOTE: Make sure panels remain square during installation.







## **ROOFING TRIM DETAILS**