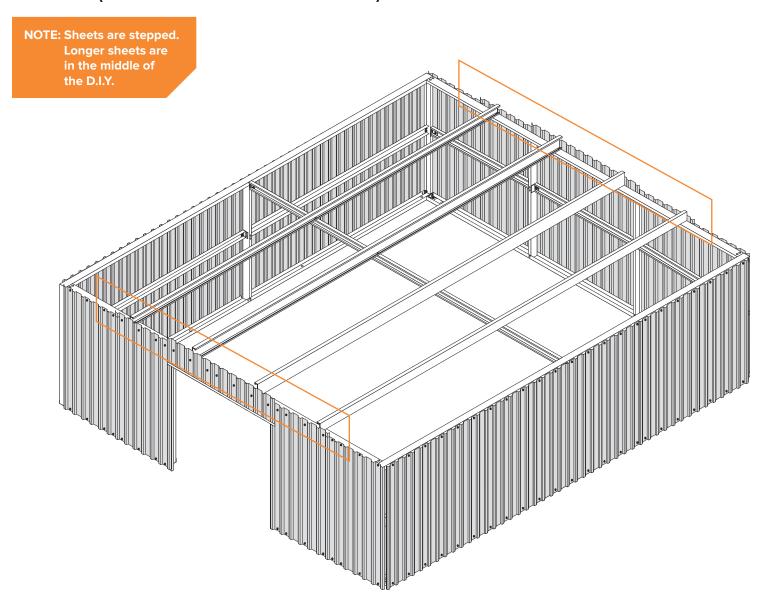

ome



# **PARTS LIST**

Refer to the parts list on the itemized invoice delivered with your building. All parts are stenciled on the inside of the channel, purlin, girts and rafters. Example of this below:



## **TYPES OF SCREWS**



## **SHEETING SCREW PLACEMENT**

#### WALL SHEETS





Place sealer tape between roof sheets only.

# **BASE LAYOUT (SIDE CHANNEL AND BOT CHAN)**



## MAKE SURE THE ASSEMBLY IS SQUARE



### **ANCHOR BOLT PLACEMENT**

NOTE: Make sure assembly is square.





NOTE: One of the methods must be used. See erection details for additional information.

# **ERECTING COLUMNS (C-1)**









# RAFTERS (R-1 AND R-2)



# ROOF PURLIN (RP-1 AND RP-2) Open side of RP-1 and RP-2 faces to center of building





# **SHEETING**



# SHEETING (NOTE SOME SHEETS ARE LONGER)



### SHEETING ENDWALL WITH RUD DOOR

To install the RUD, see the RUD video and instructions.



NOTE: If using optional walk door, set jamb trim inside measurement at 5' 10 1/8".

**Inside closures** 



Inside closure goes on the bottom and outside closure goes on top.

NOTE: Start sheets inside of J-Trim

## **SHEETING SIDEWALL**



## SHEETING ENDWALL WITHOUT DOOR



# **CORNER TRIM**



# **BACK SIDE WALL**

Roof to wall sheet alignment

Align major ribs from wall to major rib on roof

NOTE: Make sure panels remain square during installation.







## **ROOFING TRIM DETAILS**