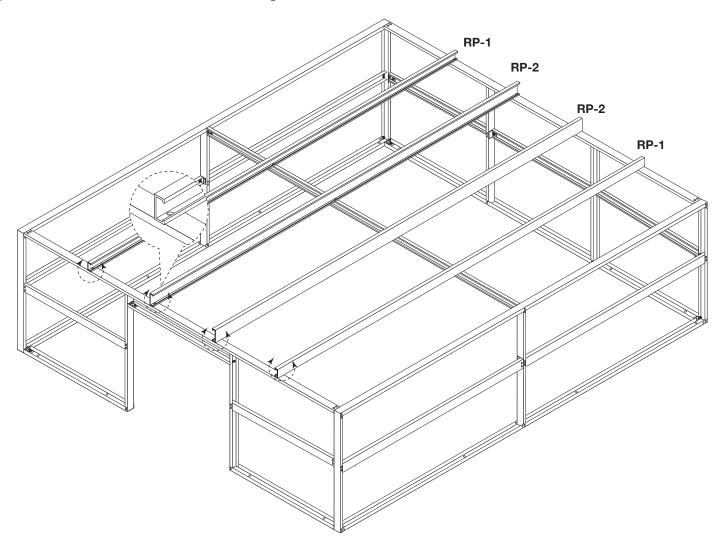

# ROOF PURLIN (RP-1 AND RP-2) Open side of RP-1 and RP-2 faces to center of building