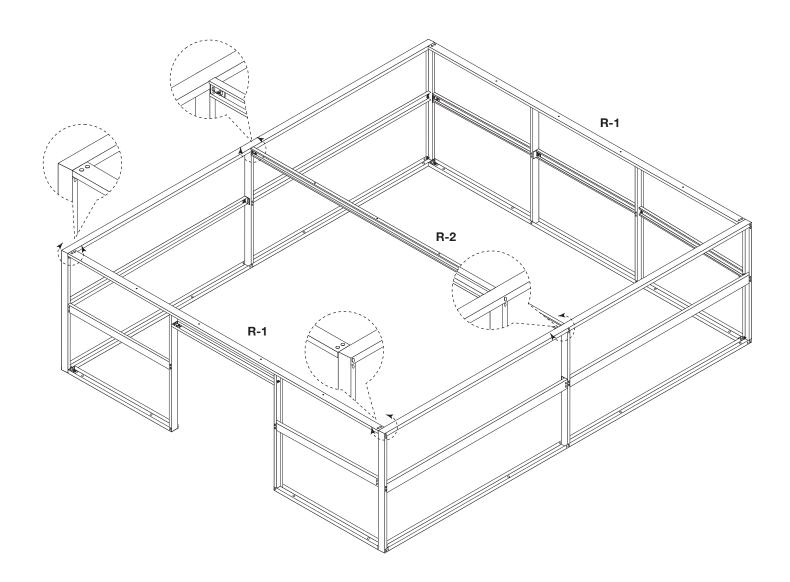

nd do not meet any specific building code criteria. For video installation instructions, visit our website at www.muellerinc.com/downloads-home/videos-home



# **PARTS LIST**

Refer to the parts list on the itemized invoice delivered with your building. All parts are stenciled on the inside of the channel, purlin, girts and rafters. Example of this below:



## **TYPES OF SCREWS**



## **SHEETING SCREW PLACEMENT**

#### WALL SHEETS





Place sealer tape between roof sheets only.

# **BASE LAYOUT (SIDE CHANNEL AND BOT CHAN)**



## MAKE SURE THE ASSEMBLY IS SQUARE



### **ANCHOR BOLT PLACEMENT**

NOTE: Make sure assembly is square.





NOTE: One of the methods must be used. See erection details for additional information.

# **ERECTING COLUMNS (C-1)**









# RAFTERS (R-1 AND R-2)



# ROOF PURLIN (RP-1 AND RP-2) Open side of RP-1 and RP-2 faces to center of building





# **SHEETING**



# SHEETING (NOTE SOME SHEETS ARE LONGER)



### SHEETING ENDWALL WITH RUD DOOR

To install the RUD, see the RUD video and instructions.



NOTE: If using optional walk door, set jamb trim inside measurement at 5' 10 1/8".

**Inside closures** 



Inside closure goes on the bottom and outside closure goes on top.

NOTE: Start sheets inside of J-Trim

## **SHEETING SIDEWALL**



## SHEETING ENDWALL WITHOUT DOOR



# **CORNER TRIM**



# **BACK SIDE WALL**

Roof to wall sheet alignment

Align major ribs from wall to major rib on roof

NOTE: Make sure panels remain square during installation.







## **ROOFING TRIM DETAILS**