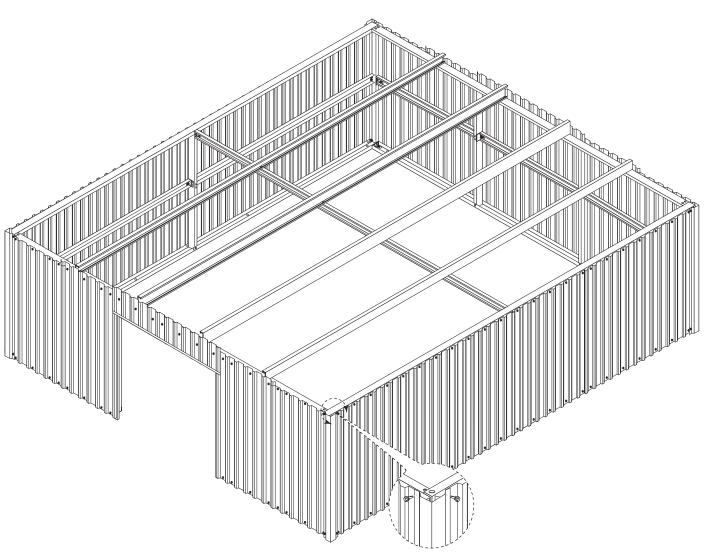

# **ERECTING COLUMNS (C-1)**

# RAFTERS (R-1 AND R-2)

# ROOF PURLIN (RP-1 AND RP-2) Open side of RP-1 and RP-2 faces to center of building