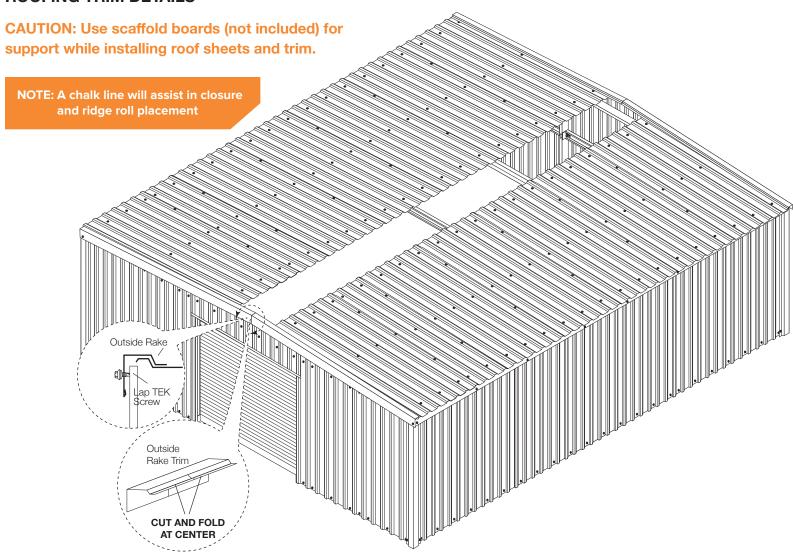

RECTING COLUMNS (C-1)**









# RAFTERS (R-1 AND R-2)



# ROOF PURLIN (RP-1 AND RP-2) Open side of RP-1 and RP-2 faces to center of building





# **SHEETING**



# SHEETING (NOTE SOME SHEETS ARE LONGER)



### SHEETING ENDWALL WITH RUD DOOR

To install the RUD, see the RUD video and instructions.



NOTE: If using optional walk door, set jamb trim inside measurement at 5' 10 1/8".

**Inside closures** 



Inside closure goes on the bottom and outside closure goes on top.

NOTE: Start sheets inside of J-Trim

## **SHEETING SIDEWALL**



## SHEETING ENDWALL WITHOUT DOOR



# **CORNER TRIM**



# **BACK SIDE WALL**

Roof to wall sheet alignment

Align major ribs from wall to major rib on roof

NOTE: Make sure panels remain square during installation.







## **ROOFING TRIM DETAILS**