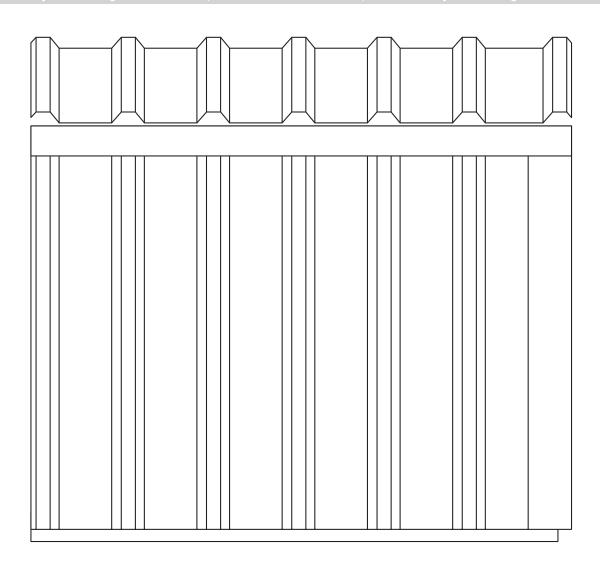

# **BACK SIDE WALL**

Roof to wall sheet alignment

Align major ribs from wall to major rib on roof

NOTE: Make sure panels remain square during installation.