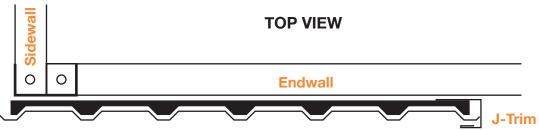

ow:



## **TYPES OF SCREWS**



## **SHEETING SCREW PLACEMENT**

#### WALL SHEETS





Place sealer tape between roof sheets only.

# **BASE LAYOUT (SIDE CHANNEL AND BOT CHAN)**



## MAKE SURE THE ASSEMBLY IS SQUARE



### **ANCHOR BOLT PLACEMENT**

NOTE: Make sure assembly is square.





NOTE: One of the methods must be used. See erection details for additional information.

# **ERECTING COLUMNS (C-1)**









# RAFTERS (R-1 AND R-2)



# ROOF PURLIN (RP-1 AND RP-2) Open side of RP-1 and RP-2 faces to center of building





# **SHEETING**



# SHEETING (NOTE SOME SHEETS ARE LONGER)



### SHEETING ENDWALL WITH RUD DOOR

To install the RUD, see the RUD video and instructions.



NOTE: If using optional walk door, set jamb trim inside measurement at 5' 10 1/8".

**Inside closures** 



Inside closure goes on the bottom and outside closure goes on top.

NOTE: Start sheets inside of J-Trim

## **SHEETING SIDEWALL**



## SHEETING ENDWALL WITHOUT DOOR



# **CORNER TRIM**



# **BACK SIDE WALL**

Roof to wall sheet alignment

Align major ribs from wall to major rib on roof

NOTE: Make sure panels remain square during installation.







## **ROOFING TRIM DETAILS**