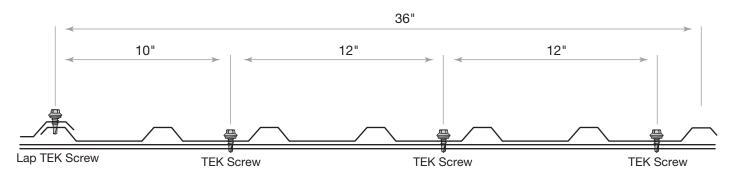

Slab Mounted: 18' x 21' x 8' Backyard Building with Optional Center Girts Instructions

Mueller Backyard Building Kits are not engineered structures and do not meet any specific building code criteria. For video installation instructions, visit our website at www.muellerinc.com/downloads-home/videos-home



# **PARTS LIST**

Refer to the parts list on the itemized invoice delivered with your building. All parts are stenciled on the inside of the channel, purlin, girts and rafters. Example of this below:



## **TYPES OF SCREWS**



## **SHEETING SCREW PLACEMENT**

#### WALL SHEETS





Place sealer tape between roof sheets only.

# **BASE LAYOUT (SIDE CHANNEL AND BOT CHAN)**



## MAKE SURE THE ASSEMBLY IS SQUARE



### **ANCHOR BOLT PLACEMENT**

NOTE: Make sure assembly is square.





NOTE: One of the methods must be used. See erection details for additional information.

# **ERECTING COLUMNS (C-1)**









# RAFTERS (R-1 AND R-2)



# ROOF PURLIN (RP-1 AND RP-2) Open side of RP-1 and RP-2 faces to center of building





# **SHEETING**



# SHEETING (NOTE SOME SHEETS ARE LONGER)



### SHEETING ENDWALL WITH RUD DOOR

To install the RUD, see the RUD video and instructions.



NOTE: If using optional walk door, set jamb trim inside measurement at 5' 10 1/8".

**Inside closures** 



Inside closure goes on the bottom and outside closure goes on top.

NOTE: Start sh