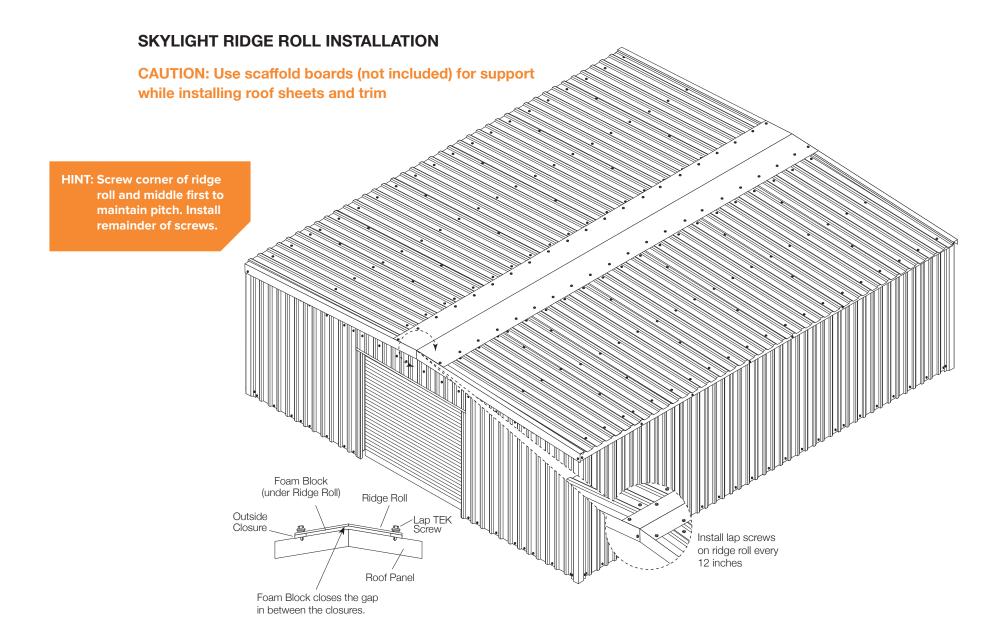

CTING COLUMNS (C-1)**









# RAFTERS (R-1 AND R-2)



# ROOF PURLIN (RP-1 AND RP-2) Open side of RP-1 and RP-2 faces to center of building





# **SHEETING**



# SHEETING (NOTE SOME SHEETS ARE LONGER)



### SHEETING ENDWALL WITH RUD DOOR

To install the RUD, see the RUD video and instructions.



NOTE: If using optional walk door, set jamb trim inside measurement at 5' 10 1/8".

**Inside closures** 



Inside closure goes on the bottom and outside closure goes on top.

NOTE: Start sheets inside of J-Trim

## **SHEETING SIDEWALL**



## SHEETING ENDWALL WITHOUT DOOR



# **CORNER TRIM**



# **BACK SIDE WALL**

Roof to wall sheet alignment

Align major ribs from wall to major rib on roof

NOTE: Make sure panels remain square during installation.







## **ROOFING TRIM DETAILS**