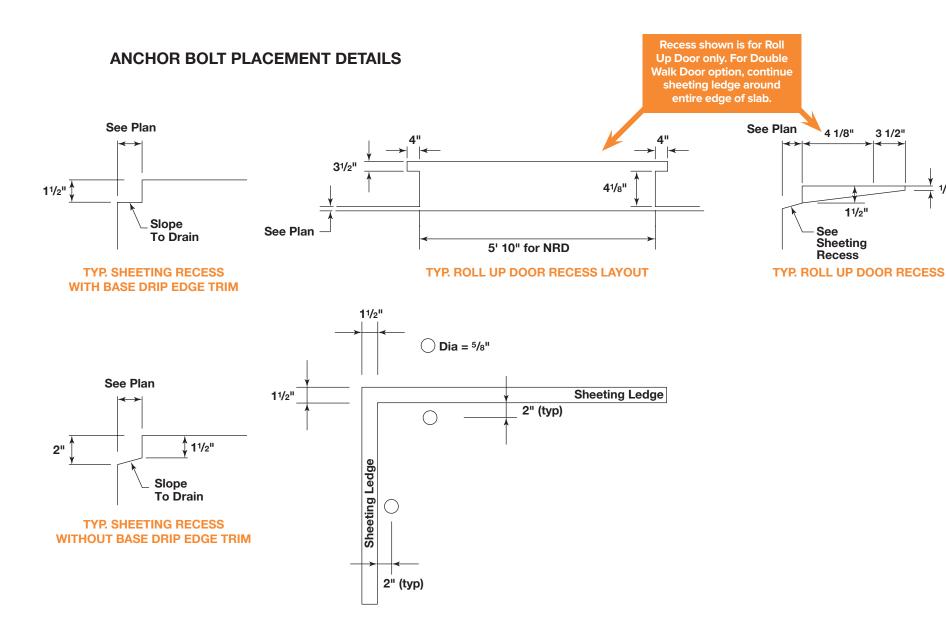

### **ANCHOR BOLT PLACEMENT**

NOTE: Make sure assembly is square.

NOTE: One of the methods must be used. See erection details for additional information.