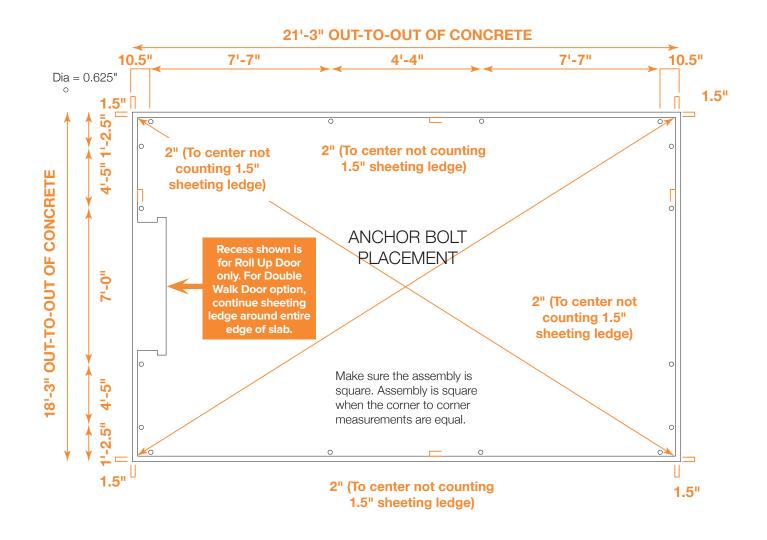

### **ANCHOR BOLT PLACEMENT**

NOTE: Make sure assembly is square.

NOTE: One of the methods must be used. See erection details for additional information.