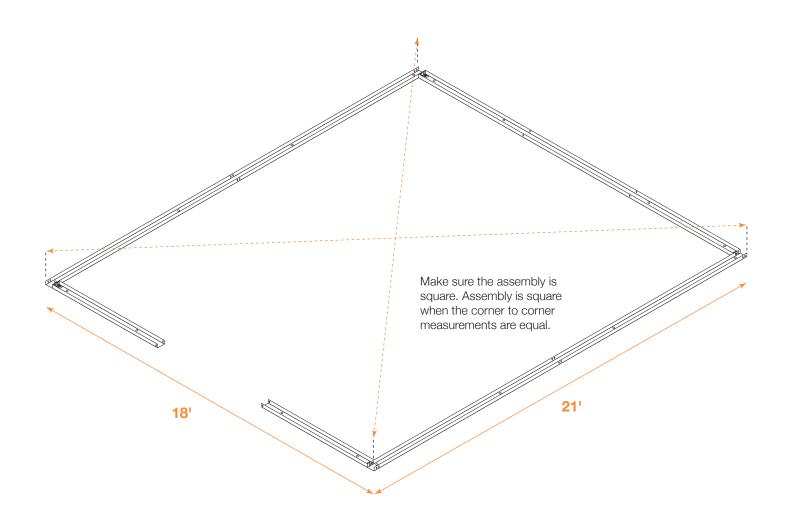

Slab Mounted: 18' x 21' x 8' Backyard Building with Optional Center Girts Instructions

Mueller Backyard Building Kits are not engineered structures and do not meet any specific building code criteria. For video installation instructions, visit our website at www.muellerinc.com/downloads-home/videos-home



# **PARTS LIST**

Refer to the parts list on the itemized invoice delivered with your building. All parts are stenciled on the inside of the channel, purlin, girts and rafters. Example of this below:



## **TYPES OF SCREWS**



## **SHEETING SCREW PLACEMENT**

#### WALL SHEETS





Place sealer tape between roof sheets only.

# **BASE LAYOUT (SIDE CHANNEL AND BOT CHAN)**



## MAKE SURE THE ASSEMBLY IS SQUARE



### **ANCHOR BOLT PLACEMENT**

NOTE: Make sure assembly is square.





NOTE: One of the methods must be used. See erection details for additional information.

# **ERECTING COLUMNS (C-1)**









# RAFTERS (R-1 AND R-2)



# ROOF PURLIN (RP-1 AND RP-2) Open side of RP-1 and RP-2 faces to center of building





# **SHEETING**



# SHEETING (NOTE SOME SHEETS ARE LONGER)



### SHEETING ENDWALL WITH RUD DOOR

To install the RUD, see the RUD video and instructions.



NOTE: If using optional walk door, set jamb trim inside measurement at 5' 10 1/8".

**Inside closures** 



Inside closure goes on the bottom and outside closure goes on top.

NOTE: Start sheets inside of J-Trim

## **SHEETING SIDEWALL**



## SHEETING ENDWALL WITHOUT DOOR



# **CORNER TRIM**



# **BACK SIDE WALL**

Roof