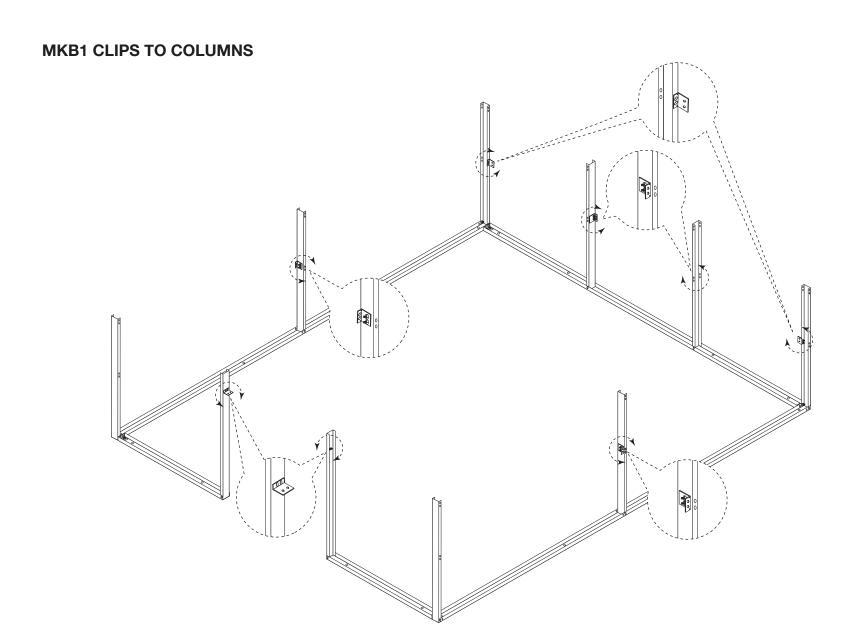

are not engineered structures and do not meet any specific building code criteria. For video installation instructions, visit our website at www.muellerinc.com/downloads-home/videos-home



# **PARTS LIST**

Refer to the parts list on the itemized invoice delivered with your building. All parts are stenciled on the inside of the channel, purlin, girts and rafters. Example of this below:



## **TYPES OF SCREWS**



## **SHEETING SCREW PLACEMENT**

#### WALL SHEETS





Place sealer tape between roof sheets only.

# **BASE LAYOUT (SIDE CHANNEL AND BOT CHAN)**



## MAKE SURE THE ASSEMBLY IS SQUARE



### **ANCHOR BOLT PLACEMENT**

NOTE: Make sure assembly is square.





NOTE: One of the methods must be used. See erection details for additional information.

# **ERECTING COLUMNS (C-1)**









# RAFTERS (R-1 AND R-2)



# ROOF PURLIN (RP-1 AND RP-2) Open side of RP-1 and RP-2 faces to center of building





# **SHEETING**



# SHEETING (NOTE SOME SHEETS ARE LONGER)



### SHEETING ENDWALL WITH RUD DOOR

To install the RUD, see the RUD video and instructions.



NOTE: If using optional walk door, set jamb trim inside measurement at 5' 10 1/8".

**Inside closures** 



Inside closure goes on the bottom and outside closure goes on top.

NOTE: Start sheets inside of J-Trim

## **SHEETING SIDEWALL**



## SHEETING ENDWALL WITHOUT DOOR



# **CORNER TRIM**



# **BACK SIDE WALL**

Roof to wall sheet alignment

Align major ribs from wall to major rib on roof

NOTE: Make sure panels remain square during installation.







## **ROOFING TRIM DETAILS**