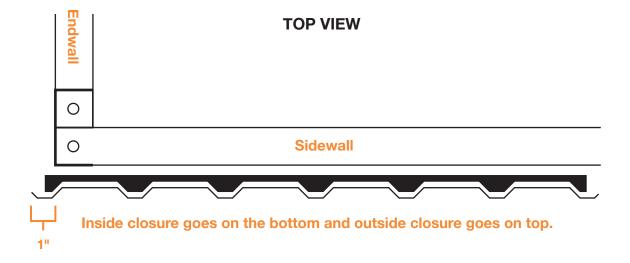

### SHEETING ENDWALL WITH RUD DOOR

To install the RUD, see the RUD video and instructions.

NOTE: If using optional walk door, set jamb trim inside measurement at 5' 10 1/8".

**Inside closures** 

Inside closure goes on the bottom and outside closure goes on top.