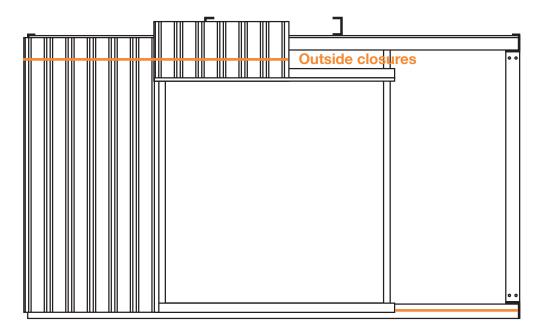

### SHEETING ENDWALL WITH RUD DOOR

To install the RUD, see the RUD video and instructions.

NOTE: If using optional walk door, set jamb trim inside measurement at 5' 10 1/8".

**Inside closures** 

Inside closure goes on the bottom and outside closure goes on top.