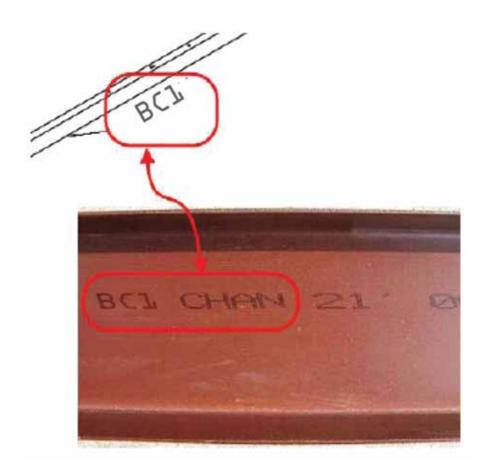

# **PARTS LIST**

Refer to the parts list on the itemized invoice delivered with your building. All parts are stenciled on the inside of the channel, purlin, girts and rafters. Example of this below: