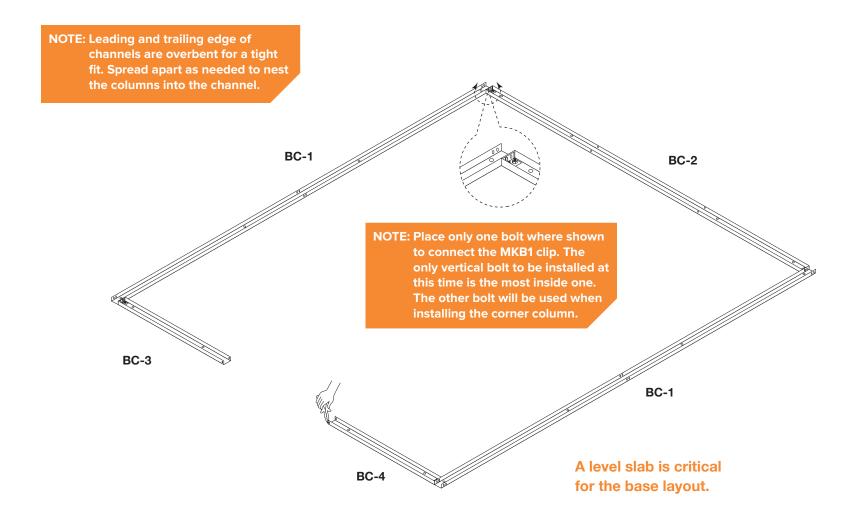

Slab Mounted: 18' x 21' x 8' Backyard Building with Optional Center Girts Instructions

Mueller Backyard Building Kits are not engineered structures and do not meet any specific building code criteria. For video installation instructions, visit our website at www.muellerinc.com/downloads-home/videos-home



# **PARTS LIST**

Refer to the parts list on the itemized invoice delivered with your building. All parts are stenciled on the inside of the channel, purlin, girts and rafters. Example of this below:



## **TYPES OF SCREWS**



## **SHEETING SCREW PLACEMENT**

#### WALL SHEETS





Place sealer tape between roof sheets only.

# **BASE LAYOUT (SIDE CHANNEL AND BOT CHAN)**



## MAKE SURE THE ASSEMBLY IS SQUARE



### **ANCHOR BOLT PLACEMENT**

NOTE: Make sure assembly is square.





NOTE: One of the methods must be used. See erection details for additional information.

# **ERECTING COLUMNS (C-1)**









# RAFTERS (R-1 AND R-2)



# ROOF PURLIN (RP-1 AND RP-2) Open side of RP-1 and RP-2 faces to center of building





# **SHEETING**



# SHEETING (NOTE SOME SHEETS ARE LONGER)



### SHEETING ENDWALL WITH RUD DOOR

To install the RUD, see the RUD video and instructions.



NOTE: If using optional walk door, set jamb trim inside measurement at 5' 10 1/8".

**Inside closures** 



Inside closure goes on the bottom and outside closure goes on top.

NOTE: Start sheets inside of J-Trim

## **SHEETING SIDEWALL**



## SHEETING ENDWALL WITHOUT DOOR



# **CORNE