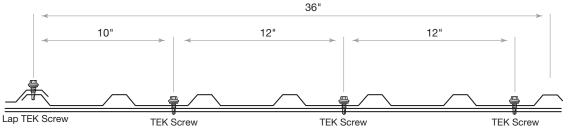

or additional information.

# **ERECTING COLUMNS (C-1)**









# RAFTERS (R-1 AND R-2)



# ROOF PURLIN (RP-1 AND RP-2) Open side of RP-1 and RP-2 faces to center of building





# **SHEETING**



# SHEETING (NOTE SOME SHEETS ARE LONGER)



### SHEETING ENDWALL WITH RUD DOOR

To install the RUD, see the RUD video and instructions.



NOTE: If using optional walk door, set jamb trim inside measurement at 5' 10 1/8".

**Inside closures** 



Inside closure goes on the bottom and outside closure goes on top.

NOTE: Start sheets inside of J-Trim

## **SHEETING SIDEWALL**



## SHEETING ENDWALL WITHOUT DOOR



# **CORNER TRIM**



# **BACK SIDE WALL**

Roof to wall sheet alignment

Align major ribs from wall to major rib on roof

NOTE: Make sure panels remain square during installation.







## **ROOFING TRIM DETAILS**