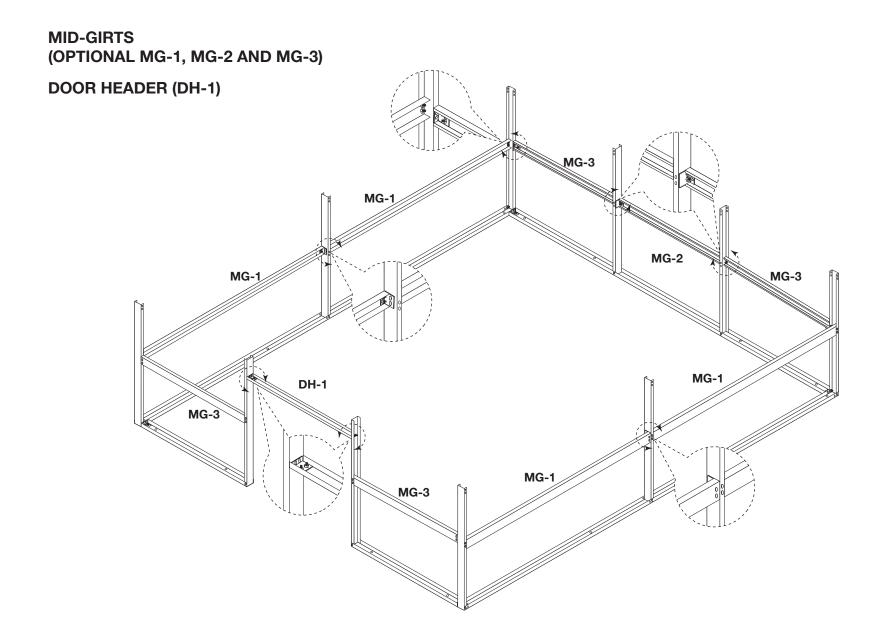

### SHEETING ENDWALL WITH RUD DOOR

To install the RUD, see the RUD video and instructions.

NOTE: If using optional walk door, set jamb trim inside measurement at 5' 10 1/8".

**Inside closures** 

Inside closure goes on the bottom and outside closure goes on top.