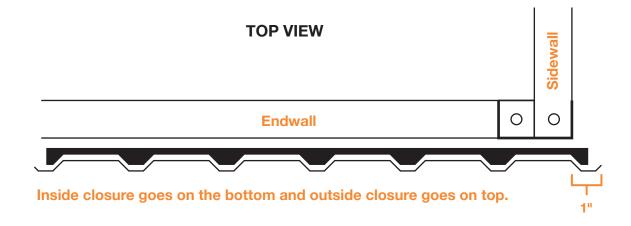

### SHEETING ENDWALL WITH RUD DOOR

To install the RUD, see the RUD video and instructions.

NOTE: If using optional walk door, set jamb trim inside measurement at 5' 10 1/8".

**Inside closures** 

Inside closure goes on the bottom and outside closure goes on top.