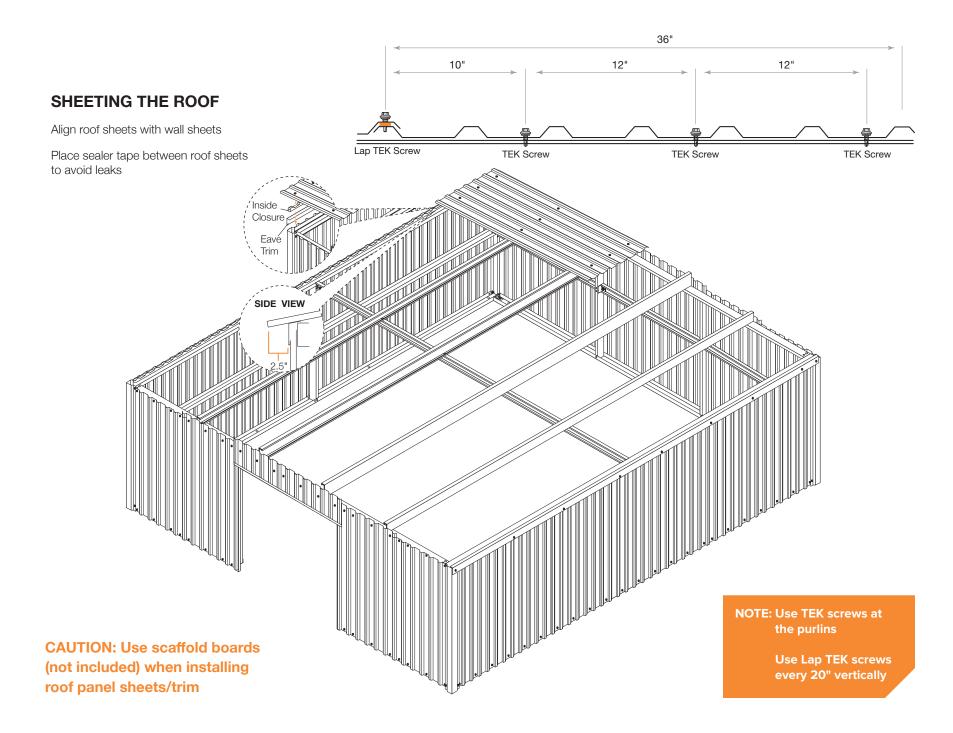

## **SHEETING SCREW PLACEMENT**

#### WALL SHEETS

Place sealer tape between roof sheets only.

# **SHEETING**

# SHEETING (NOTE SOME SHEETS ARE LONGER)