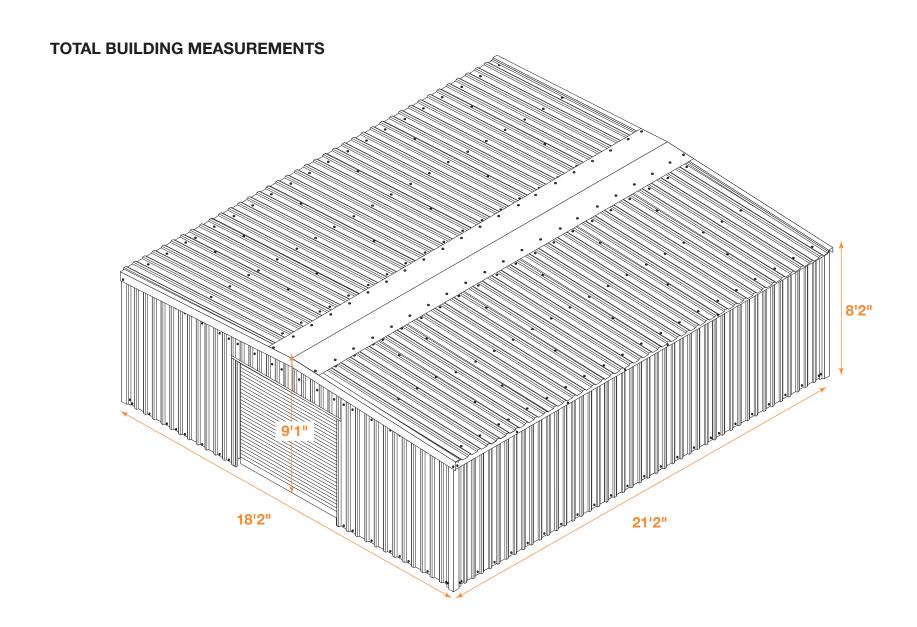

Slab Mounted: 18' x 21' x 8' Backyard Building with Optional Center Girts Instructions

Mueller Backyard Building Kits are not engineered structures and do not meet any specific building code criteria. For video installation instructions, visit our website at www.muellerinc.com/downloads-home/videos-home