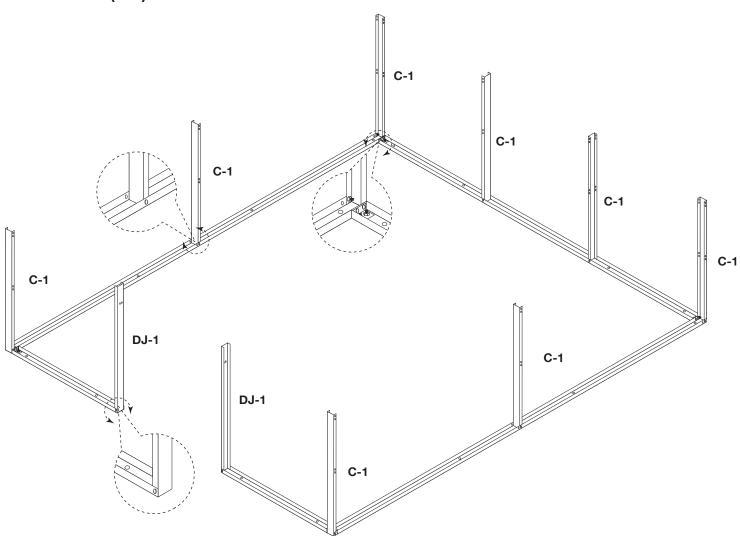

# **BASE LAYOUT (SIDE CHANNEL AND BOT CHAN)**

## MAKE SURE THE ASSEMBLY IS SQUARE

# **ERECTING COLUMNS (C-1)**