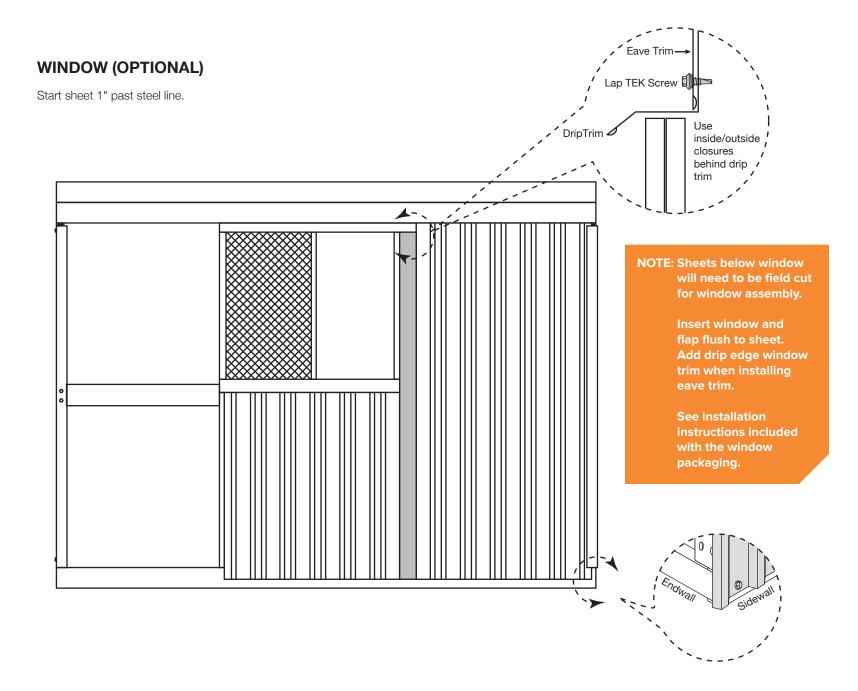

### SHEETING ENDWALL WITH RUD DOOR

To install the RUD, see the RUD video and instructions.

NOTE: If using optional walk door, set jamb trim inside measurement at 5' 10 1/8".

**Inside closures** 

Inside closure goes on the bottom and outside closure goes on top.

NOTE: Start sheets inside of J-Trim