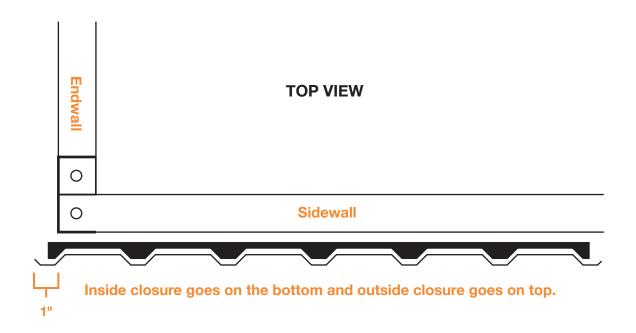

### SHEETING ENDWALL WITH RUD DOOR

To install the RUD, see the RUD video and instructions.

**Inside closures** 

Inside closure goes on the bottom and outside closure goes on top.

NOTE: Start sheets inside of J-Trim