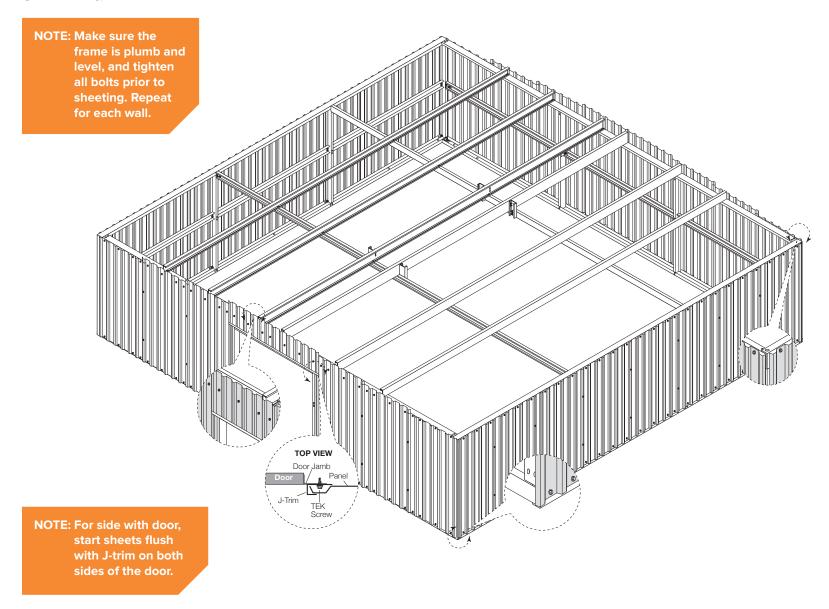

th your building. All parts are stenciled on the inside of the channel, purlin, girts and rafters. Example of this below:



### **SHEETING SCREW PLACEMENT**

#### WALL SHEETS





Place sealer tape between roof sheets only.

### **BASE LAYOUT (SIDE CHANNEL AND BOT CHAN)**



### MAKE SURE THE ASSEMBLY IS SQUARE



#### **ANCHOR BOLT PLACEMENT**



#### **ANCHOR BOLT PLACEMENT DETAILS**







**TYP. SHEETING RECESS** 

WITH BASE DRIP EDGE TRIM

TYP. ROLL UP DOOR RECESS LAYOUT

TYP. ROLL UP DOOR RECESS



**TYP. SHEETING RECESS** WITHOUT BASE DRIP EDGE TRIM



NOTE: One of the methods must be used. See erection details for additional information.

# **ERECTING COLUMNS (C-1)**



## **MKB1 CLIPS TO COLUMNS**





# **EAVE CHANNEL (EC-1)**



# RAFTERS (R-1 AND R-2)







### **SHEETING**



## SHEETING (NOTE SOME SHEETS ARE LONGER)



### SHEETING ENDWALL WITH RUD DOOR

To install the RUD, see the RUD video and instructions.



**Inside closures** 



Inside closure goes on the bottom and outside closure goes on top.

NOTE: Start sheets inside of J-Trim

### **SHEETING SIDEWALL**



### SHEETING ENDWALL WITHOUT DOOR



## **CORNER TRIM**



### **BACK SIDE WALL**

Roof to wall sheet alignment

Align major ribs from wall to major rib on roof

NOTE: Make sure panels remain square during installation.







### **ROOFING TRIM DETAILS**