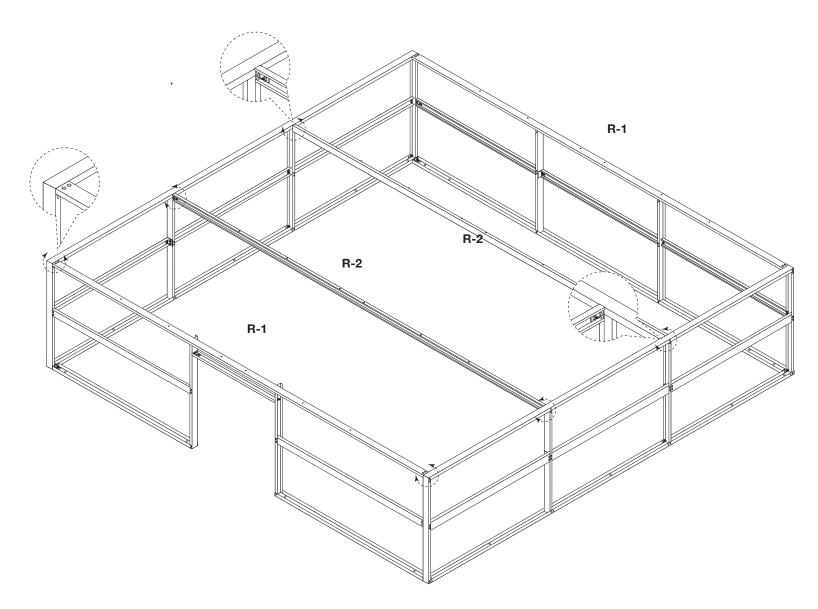

zed invoice delivered with your building. All parts are stenciled on the inside of the channel, purlin, girts and rafters. Example of this below:



### **SHEETING SCREW PLACEMENT**

#### WALL SHEETS





Place sealer tape between roof sheets only.

### **BASE LAYOUT (SIDE CHANNEL AND BOT CHAN)**



### MAKE SURE THE ASSEMBLY IS SQUARE



#### **ANCHOR BOLT PLACEMENT**



#### **ANCHOR BOLT PLACEMENT DETAILS**







**TYP. SHEETING RECESS** 

WITH BASE DRIP EDGE TRIM

TYP. ROLL UP DOOR RECESS LAYOUT

TYP. ROLL UP DOOR RECESS



**TYP. SHEETING RECESS** WITHOUT BASE DRIP EDGE TRIM



NOTE: One of the methods must be used. See erection details for additional information.

# **ERECTING COLUMNS (C-1)**



## **MKB1 CLIPS TO COLUMNS**





# **EAVE CHANNEL (EC-1)**



# RAFTERS (R-1 AND R-2)







### **SHEETING**



## SHEETING (NOTE SOME SHEETS ARE LONGER)



### SHEETING ENDWALL WITH RUD DOOR

To install the RUD, see the RUD video and instructions.



**Inside closures** 



Inside closure goes on the bottom and outside closure goes on top.

NOTE: Start sheets inside of J-Trim

### **SHEETING SIDEWALL**



### SHEETING ENDWALL WITHOUT DOOR



## **CORNER TRIM**



### **BACK SIDE WALL**

Roof to wall sheet alignment

Align major ribs from wall to major rib on roof

NOTE: Make sure panels remain square during installation.







### **ROOFING TRIM DETAILS**