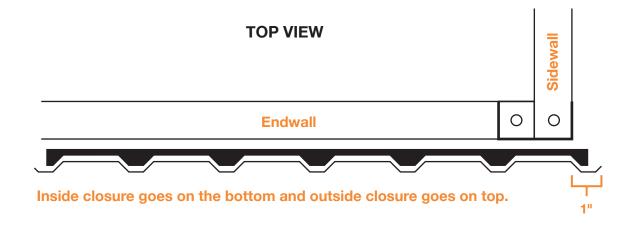

### SHEETING ENDWALL WITH RUD DOOR

To install the RUD, see the RUD video and instructions.

**Inside closures** 

Inside closure goes on the bottom and outside closure goes on top.

NOTE: Start sheets inside of J-Trim