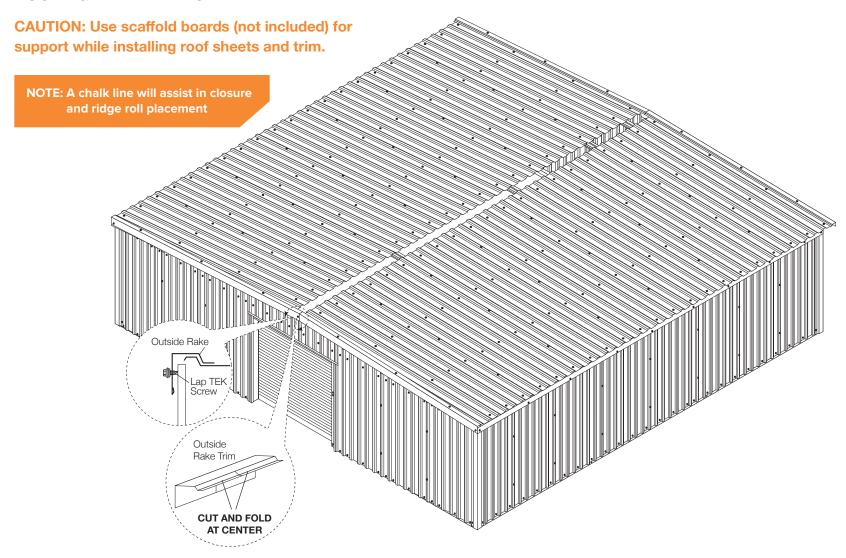

E TRIM



NOTE: One of the methods must be used. See erection details for additional information.

# **ERECTING COLUMNS (C-1)**



## **MKB1 CLIPS TO COLUMNS**





# **EAVE CHANNEL (EC-1)**



# RAFTERS (R-1 AND R-2)







### **SHEETING**



## SHEETING (NOTE SOME SHEETS ARE LONGER)



### SHEETING ENDWALL WITH RUD DOOR

To install the RUD, see the RUD video and instructions.



**Inside closures** 



Inside closure goes on the bottom and outside closure goes on top.

NOTE: Start sheets inside of J-Trim

### **SHEETING SIDEWALL**



### SHEETING ENDWALL WITHOUT DOOR



## **CORNER TRIM**



### **BACK SIDE WALL**

Roof to wall sheet alignment

Align major ribs from wall to major rib on roof

NOTE: Make sure panels remain square during installation.







### **ROOFING TRIM DETAILS**