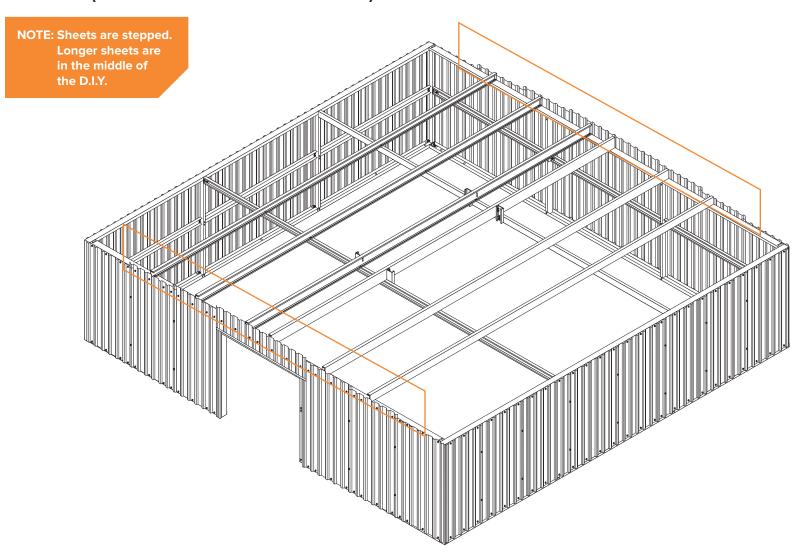

the inside of the channel, purlin, girts and rafters. Example of this below:



### **SHEETING SCREW PLACEMENT**

#### WALL SHEETS





Place sealer tape between roof sheets only.

### **BASE LAYOUT (SIDE CHANNEL AND BOT CHAN)**



### MAKE SURE THE ASSEMBLY IS SQUARE



#### **ANCHOR BOLT PLACEMENT**



#### **ANCHOR BOLT PLACEMENT DETAILS**







**TYP. SHEETING RECESS** 

WITH BASE DRIP EDGE TRIM

TYP. ROLL UP DOOR RECESS LAYOUT

TYP. ROLL UP DOOR RECESS



**TYP. SHEETING RECESS** WITHOUT BASE DRIP EDGE TRIM



NOTE: One of the methods must be used. See erection details for additional information.

# **ERECTING COLUMNS (C-1)**



## **MKB1 CLIPS TO COLUMNS**





# **EAVE CHANNEL (EC-1)**



# RAFTERS (R-1 AND R-2)







### **SHEETING**



## SHEETING (NOTE SOME SHEETS ARE LONGER)



### SHEETING ENDWALL WITH RUD DOOR

To install the RUD, see the RUD video and instructions.



**Inside closures** 



Inside closure goes on the bottom and outside closure goes on top.

NOTE: Start sheets inside of J-Trim

### **SHEETING SIDEWALL**



### SHEETING ENDWALL WITHOUT DOOR



## **CORNER TRIM**



### **BACK SIDE WALL**

Roof to wall sheet alignment

Align major ribs from wall to major rib on roof

NOTE: Make sure panels remain square during installation.







### **ROOFING TRIM DETAILS**