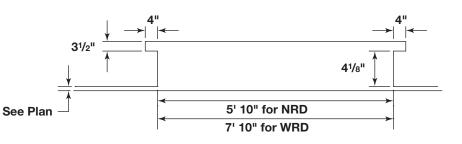

#### **ANCHOR BOLT PLACEMENT DETAILS**

**TYP. SHEETING RECESS** 

WITH BASE DRIP EDGE TRIM

TYP. ROLL UP DOOR RECESS LAYOUT

TYP. ROLL UP DOOR RECESS

**TYP. SHEETING RECESS** WITHOUT BASE DRIP EDGE TRIM

NOTE: One of the methods must be used. See erection details for additional information.