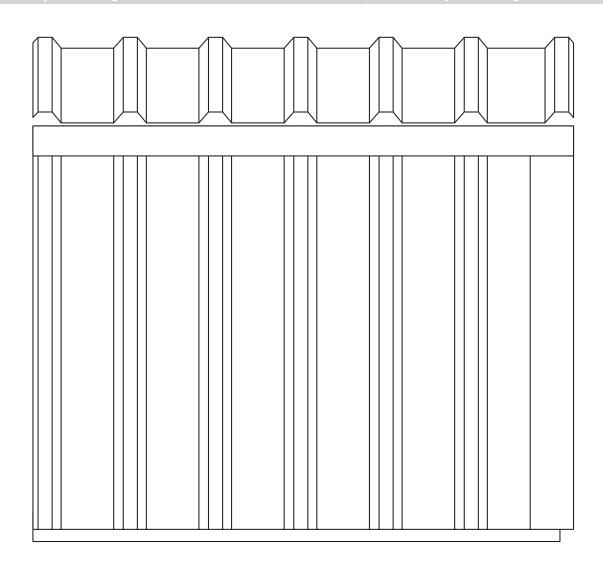

### **BACK SIDE WALL**

Roof to wall sheet alignment

Align major ribs from wall to major rib on roof

NOTE: Make sure panels remain square during installation.