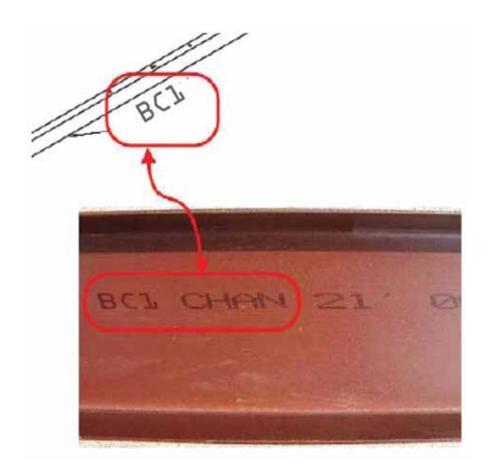

### **PARTS LIST**

Refer to the parts list on the itemized invoice delivered with your building. All parts are stenciled on the inside of the channel, purlin, girts and rafters. Example of this below: