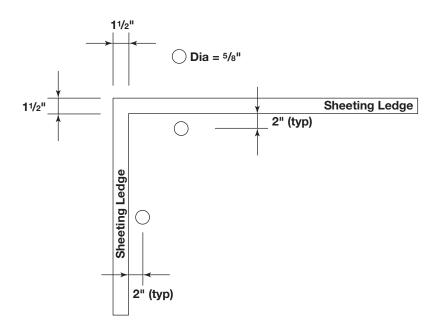

o not meet any specific building code criteria. For video installation instructions, visit our website at www.muellerinc.com/downloads-home/videos-home



### **PARTS LIST**

Refer to the parts list on the itemized invoice delivered with your building. All parts are stenciled on the inside of the channel, purlin, girts and rafters. Example of this below:



### **SHEETING SCREW PLACEMENT**

#### WALL SHEETS





Place sealer tape between roof sheets only.

### **BASE LAYOUT (SIDE CHANNEL AND BOT CHAN)**



### MAKE SURE THE ASSEMBLY IS SQUARE



#### **ANCHOR BOLT PLACEMENT**



#### **ANCHOR BOLT PLACEMENT DETAILS**







**TYP. SHEETING RECESS** 

WITH BASE DRIP EDGE TRIM

TYP. ROLL UP DOOR RECESS LAYOUT

TYP. ROLL UP DOOR RECESS



**TYP. SHEETING RECESS** WITHOUT BASE DRIP EDGE TRIM



NOTE: One of the methods must be used. See erection details for additional information.

# **ERECTING COLUMNS (C-1)**



## **MKB1 CLIPS TO COLUMNS**





# **EAVE CHANNEL (EC-1)**



# RAFTERS (R-1 AND R-2)







### **SHEETING**



## SHEETING (NOTE SOME SHEETS ARE LONGER)



### SHEETING ENDWALL WITH RUD DOOR

To install the RUD, see the RUD video and instructions.



**Inside closures** 



Inside closure goes on the bottom and outside closure goes on top.

NOTE: Start sheets inside of J-Trim

### **SHEETING SIDEWALL**



### SHEETING ENDWALL WITHOUT DOOR



## **CORNER TRIM**



### **BACK SIDE WALL**

Roof to wall sheet alignment

Align major ribs from wall to major rib on roof

NOTE: Make sure panels remain square during installation.







### **ROOFING TRIM DETAILS**