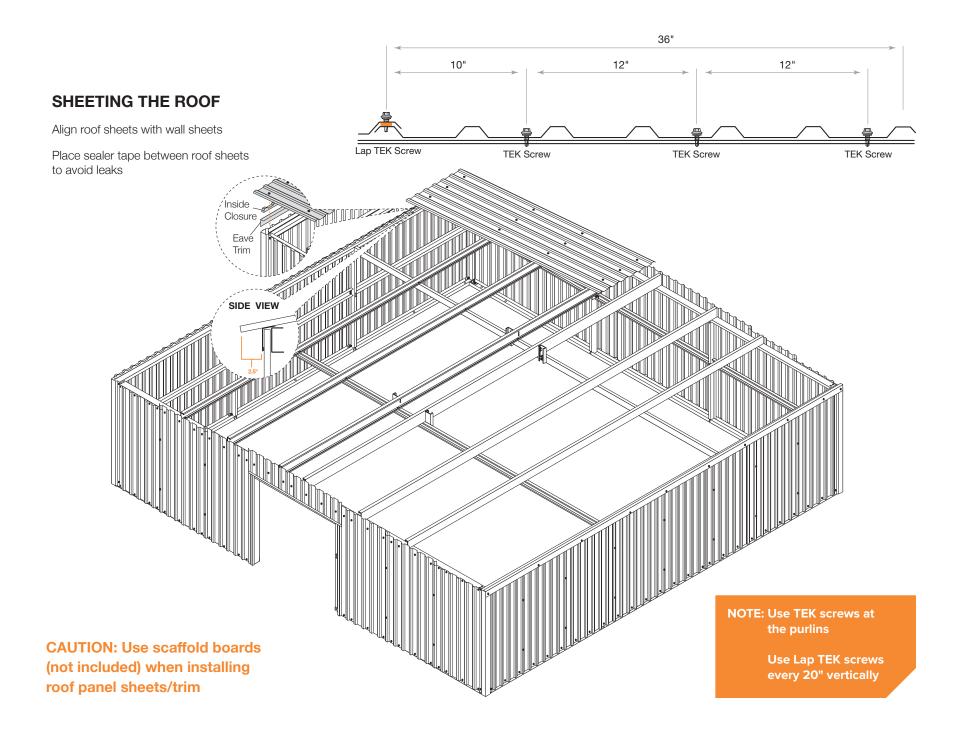

### **SHEETING**

### **BACK SIDE WALL**

Roof to wall sheet alignment

Align major ribs from wall to major rib on roof

NOTE: Make sure panels remain square during installation.