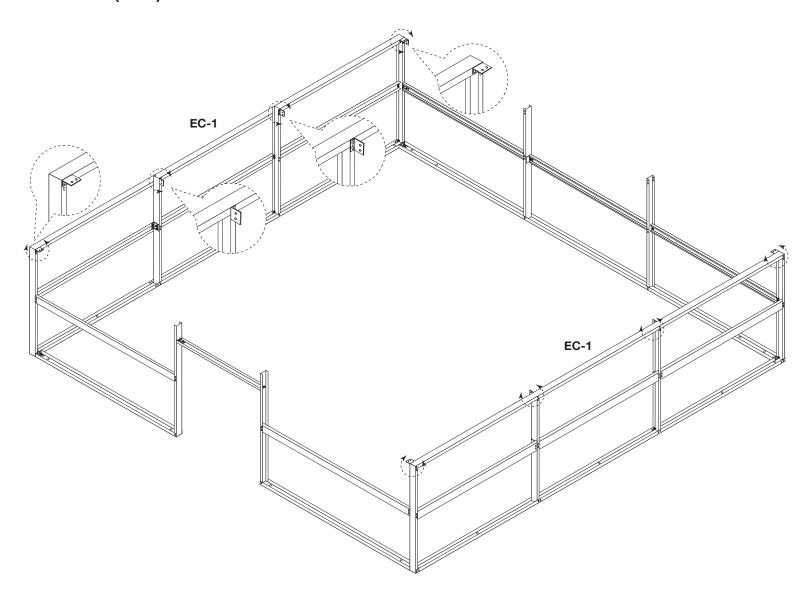

the parts list on the itemized invoice delivered with your building. All parts are stenciled on the inside of the channel, purlin, girts and rafters. Example of this below:



### **SHEETING SCREW PLACEMENT**

#### WALL SHEETS





Place sealer tape between roof sheets only.

### **BASE LAYOUT (SIDE CHANNEL AND BOT CHAN)**



### MAKE SURE THE ASSEMBLY IS SQUARE



#### **ANCHOR BOLT PLACEMENT**



#### **ANCHOR BOLT PLACEMENT DETAILS**







**TYP. SHEETING RECESS** 

WITH BASE DRIP EDGE TRIM

TYP. ROLL UP DOOR RECESS LAYOUT

TYP. ROLL UP DOOR RECESS



**TYP. SHEETING RECESS** WITHOUT BASE DRIP EDGE TRIM



NOTE: One of the methods must be used. See erection details for additional information.

# **ERECTING COLUMNS (C-1)**



## **MKB1 CLIPS TO COLUMNS**





# **EAVE CHANNEL (EC-1)**



# RAFTERS (R-1 AND R-2)







### **SHEETING**



## SHEETING (NOTE SOME SHEETS ARE LONGER)



### SHEETING ENDWALL WITH RUD DOOR

To install the RUD, see the RUD video and instructions.



**Inside closures** 



Inside closure goes on the bottom and outside closure goes on top.

NOTE: Start sheets inside of J-Trim

### **SHEETING SIDEWALL**



### SHEETING ENDWALL WITHOUT DOOR



## **CORNER TRIM**



### **BACK SIDE WALL**

Roof to wall sheet alignment

Align major ribs from wall to major rib on roof

NOTE: Make sure panels remain square during installation.







### **ROOFING TRIM DETAILS**