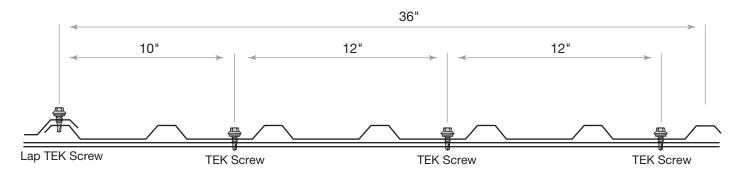

### **SHEETING SCREW PLACEMENT**

#### WALL SHEETS

Place sealer tape between roof sheets only.