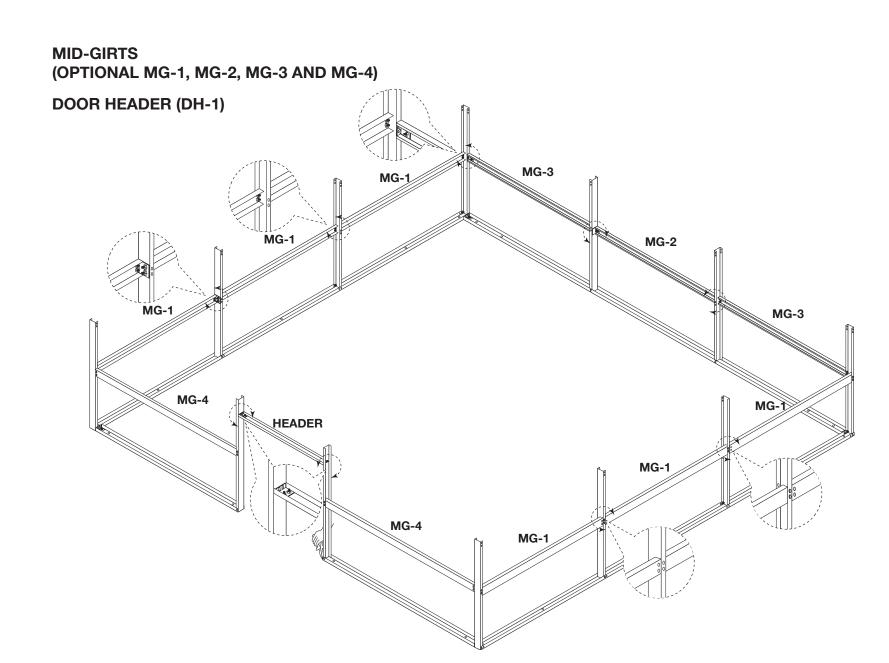

# Slab Mounted: 24' x 24' x 8' Backyard Building with Optional Center Girts Instructions

Mueller Backyard Building Kits are not engineered structures and do not meet any specific building code criteria. For video installation instructions, visit our website at www.muellerinc.com/downloads-home/videos-home