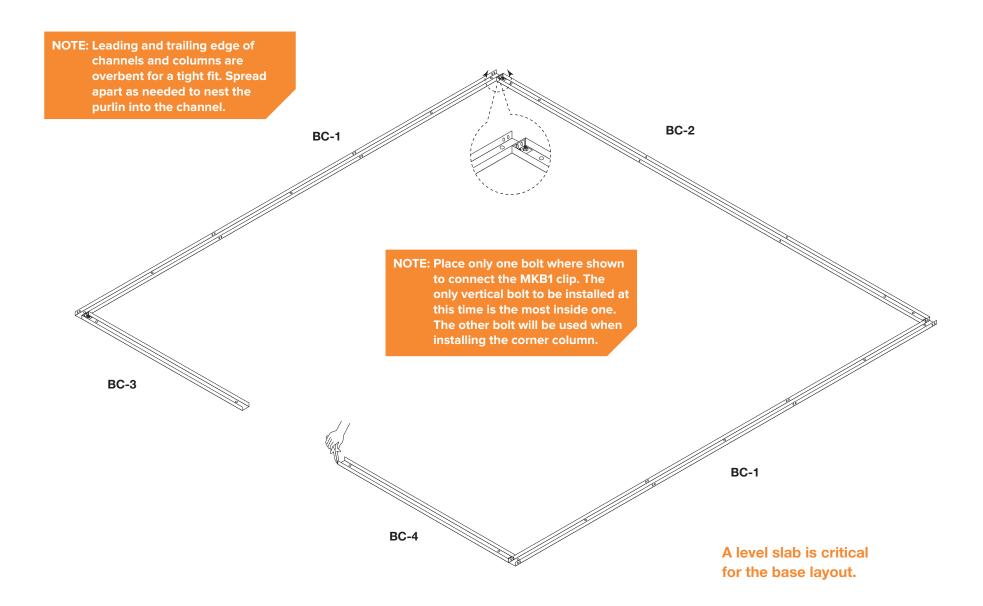

# Slab Mounted: 24' x 24' x 8' Backyard Building with Optional Center Girts Instructions

Mueller Backyard Building Kits are not engineered structures and do not meet any specific building code criteria. For video installation instructions, visit our website at www.muellerinc.com/downloads-home/videos-home



### **PARTS LIST**

Refer to the parts list on the itemized invoice delivered with your building. All parts are stenciled on the inside of the channel, purlin, girts and rafters. Example of this below:



### **SHEETING SCREW PLACEMENT**

#### WALL SHEETS





Place sealer tape between roof sheets only.

### **BASE LAYOUT (SIDE CHANNEL AND BOT CHAN)**



### MAKE SURE THE ASSEMBLY IS SQUARE



#### **ANCHOR BOLT PLACEMENT**



#### **ANCHOR BOLT PLACEMENT DETAILS**







**TYP. SHEETING RECESS** 

WITH BASE DRIP EDGE TRIM

TYP. ROLL UP DOOR RECESS LAYOUT

TYP. ROLL UP DOOR RECESS



**TYP. SHEETING RECESS** WITHOUT BASE DRIP EDGE TRIM



NOTE: One of the methods must be used. See erection details for additional information.

# **ERECTING COLUMNS (C-1)**



## **MKB1 CLIPS TO COLUMNS**





# **EAVE CHANNEL (EC-1)**



# RAFTERS (R-1 AND R-2)







### **SHEETING**



## SHEETING (NOTE SOME SHEETS ARE LONGER)



### SHEETING ENDWALL WITH RUD DOOR

To install the RUD, see the RUD video and instructions.



**Inside closures** 



Inside closure goes on the bottom and outside closure goes on top.

NOTE: Start sheets inside of J-Trim

###