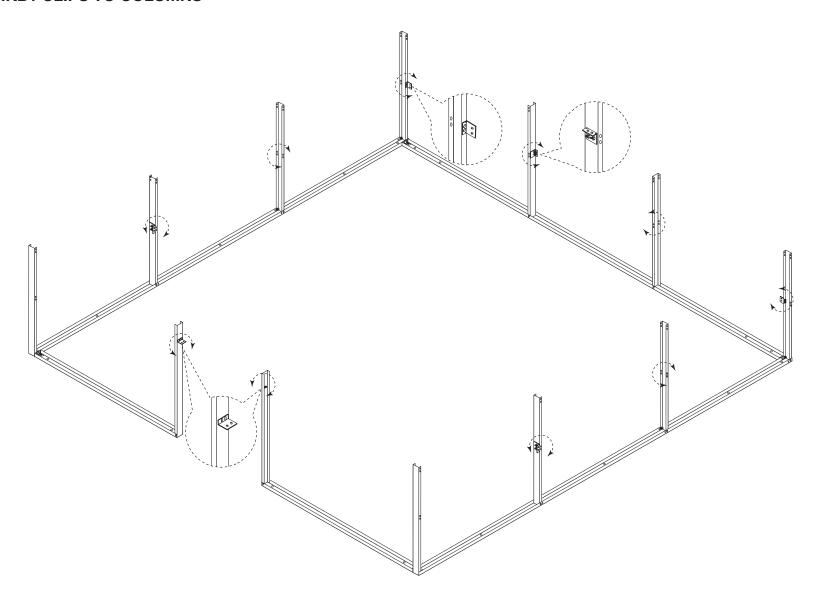

### **PARTS LIST**

Refer to the parts list on the itemized invoice delivered with your building. All parts are stenciled on the inside of the channel, purlin, girts and rafters. Example of this below:



### **SHEETING SCREW PLACEMENT**

#### WALL SHEETS





Place sealer tape between roof sheets only.

### **BASE LAYOUT (SIDE CHANNEL AND BOT CHAN)**



### MAKE SURE THE ASSEMBLY IS SQUARE



#### **ANCHOR BOLT PLACEMENT**



#### **ANCHOR BOLT PLACEMENT DETAILS**







**TYP. SHEETING RECESS** 

WITH BASE DRIP EDGE TRIM

TYP. ROLL UP DOOR RECESS LAYOUT

TYP. ROLL UP DOOR RECESS



**TYP. SHEETING RECESS** WITHOUT BASE DRIP EDGE TRIM



NOTE: One of the methods must be used. See erection details for additional information.

# **ERECTING COLUMNS (C-1)**



## **MKB1 CLIPS TO COLUMNS**





# **EAVE CHANNEL (EC-1)**



# RAFTERS (R-1 AND R-2)







### **SHEETING**



## SHEETING (NOTE SOME SHEETS ARE LONGER)



### SHEETING ENDWALL WITH RUD DOOR

To install the RUD, see the RUD video and instructions.



**Inside closures** 



Inside closure goes on the bottom and outside closure goes on top.

NOTE: Start sheets inside of J-Trim

### **SHEETING SIDEWALL**



### SHEETING ENDWALL WITHOUT DOOR



## **CORNER TRIM**



### **BACK SIDE WALL**

Roof to wall sheet alignment

Align major ribs from wall to major rib on roof

NOTE: Make sure panels remain square during installation.







### **ROOFING TRIM DETAILS**