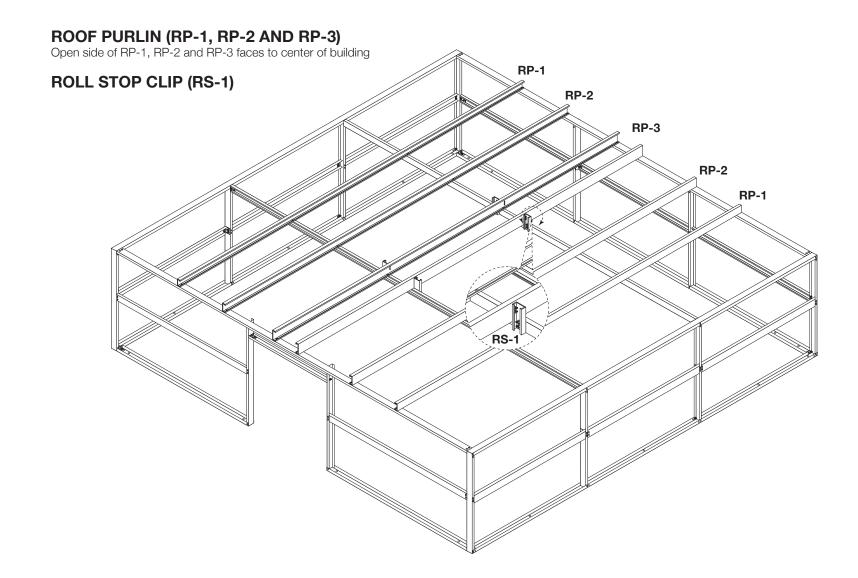

d invoice delivered with your building. All parts are stenciled on the inside of the channel, purlin, girts and rafters. Example of this below:



### **SHEETING SCREW PLACEMENT**

#### WALL SHEETS





Place sealer tape between roof sheets only.

### **BASE LAYOUT (SIDE CHANNEL AND BOT CHAN)**



### MAKE SURE THE ASSEMBLY IS SQUARE



#### **ANCHOR BOLT PLACEMENT**



#### **ANCHOR BOLT PLACEMENT DETAILS**







**TYP. SHEETING RECESS** 

WITH BASE DRIP EDGE TRIM

TYP. ROLL UP DOOR RECESS LAYOUT

TYP. ROLL UP DOOR RECESS



**TYP. SHEETING RECESS** WITHOUT BASE DRIP EDGE TRIM



NOTE: One of the methods must be used. See erection details for additional information.

# **ERECTING COLUMNS (C-1)**



## **MKB1 CLIPS TO COLUMNS**





# **EAVE CHANNEL (EC-1)**



# RAFTERS (R-1 AND R-2)







### **SHEETING**



## SHEETING (NOTE SOME SHEETS ARE LONGER)



### SHEETING ENDWALL WITH RUD DOOR

To install the RUD, see the RUD video and instructions.



**Inside closures** 



Inside closure goes on the bottom and outside closure goes on top.

NOTE: Start sheets inside of J-Trim

### **SHEETING SIDEWALL**



### SHEETING ENDWALL WITHOUT DOOR



## **CORNER TRIM**



### **BACK SIDE WALL**

Roof to wall sheet alignment

Align major ribs from wall to major rib on roof

NOTE: Make sure panels remain square during installation.







### **ROOFING TRIM DETAILS**