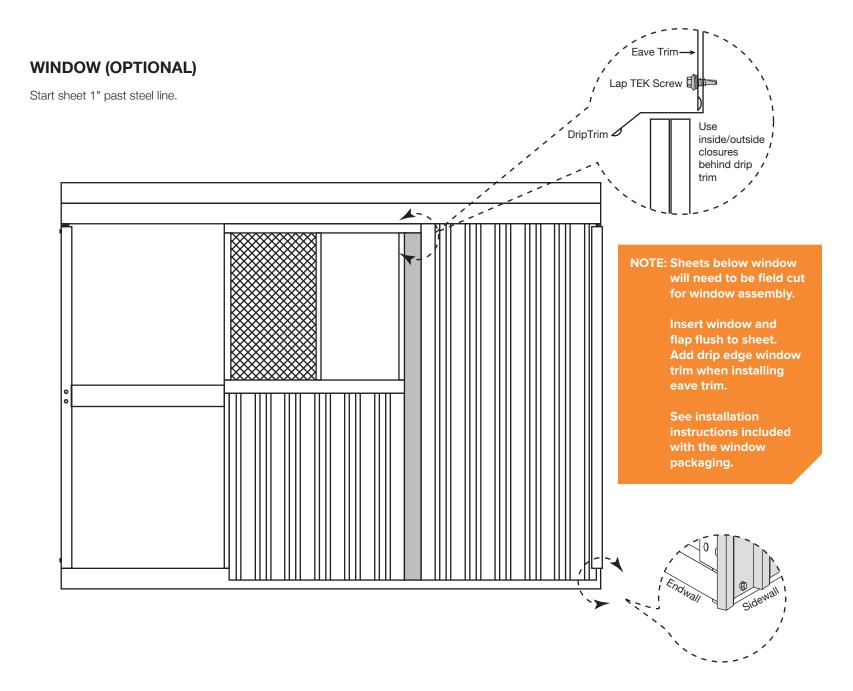

invoice delivered with your building. All parts are stenciled on the inside of the channel, purlin, girts and rafters. Example of this below:



### **SHEETING SCREW PLACEMENT**

#### WALL SHEETS





Place sealer tape between roof sheets only.

### **BASE LAYOUT (SIDE CHANNEL AND BOT CHAN)**



### MAKE SURE THE ASSEMBLY IS SQUARE



#### **ANCHOR BOLT PLACEMENT**



#### **ANCHOR BOLT PLACEMENT DETAILS**







**TYP. SHEETING RECESS** 

WITH BASE DRIP EDGE TRIM

TYP. ROLL UP DOOR RECESS LAYOUT

TYP. ROLL UP DOOR RECESS



**TYP. SHEETING RECESS** WITHOUT BASE DRIP EDGE TRIM



NOTE: One of the methods must be used. See erection details for additional information.

# **ERECTING COLUMNS (C-1)**



## **MKB1 CLIPS TO COLUMNS**





# **EAVE CHANNEL (EC-1)**



# RAFTERS (R-1 AND R-2)







### **SHEETING**



## SHEETING (NOTE SOME SHEETS ARE LONGER)



### SHEETING ENDWALL WITH RUD DOOR

To install the RUD, see the RUD video and instructions.



**Inside closures** 



Inside closure goes on the bottom and outside closure goes on top.

NOTE: Start sheets inside of J-Trim

### **SHEETING SIDEWALL**



### SHEETING ENDWALL WITHOUT DOOR



## **CORNER TRIM**



### **BACK SIDE WALL**

Roof to wall sheet alignment

Align major ribs from wall to major rib on roof

NOTE: Make sure panels remain square during installation.







### **ROOFING TRIM DETAILS**