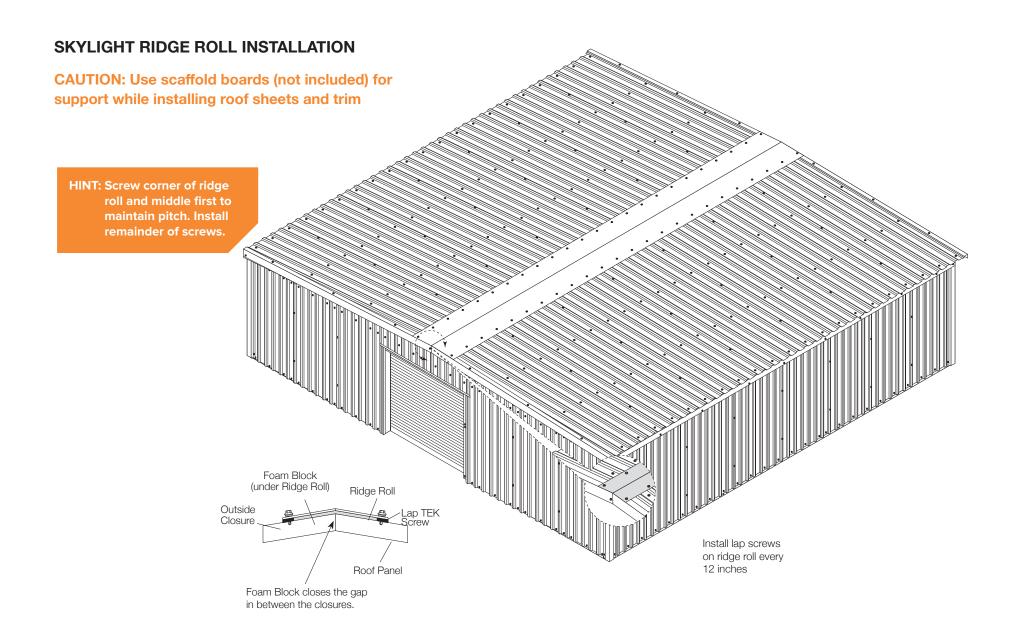

TRIM



NOTE: One of the methods must be used. See erection details for additional information.

# **ERECTING COLUMNS (C-1)**



## **MKB1 CLIPS TO COLUMNS**





# **EAVE CHANNEL (EC-1)**



# RAFTERS (R-1 AND R-2)







### **SHEETING**



## SHEETING (NOTE SOME SHEETS ARE LONGER)



### SHEETING ENDWALL WITH RUD DOOR

To install the RUD, see the RUD video and instructions.



**Inside closures** 



Inside closure goes on the bottom and outside closure goes on top.

NOTE: Start sheets inside of J-Trim

### **SHEETING SIDEWALL**



### SHEETING ENDWALL WITHOUT DOOR



## **CORNER TRIM**



### **BACK SIDE WALL**

Roof to wall sheet alignment

Align major ribs from wall to major rib on roof

NOTE: Make sure panels remain square during installation.







### **ROOFING TRIM DETAILS**