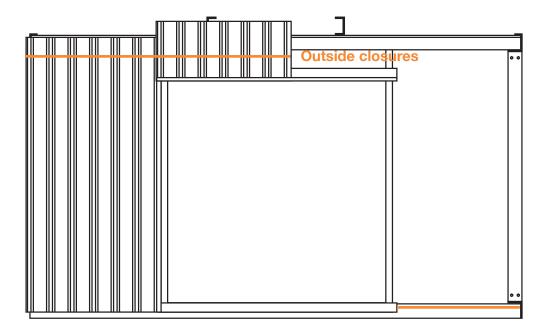

### SHEETING ENDWALL WITH RUD DOOR

To install the RUD, see the RUD video and instructions.

**Inside closures** 

Inside closure goes on the bottom and outside closure goes on top.

NOTE: Start sheets inside of J-Trim