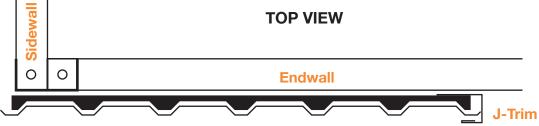

WALL SHEETS





Place sealer tape between roof sheets only.

### **BASE LAYOUT (SIDE CHANNEL AND BOT CHAN)**



### MAKE SURE THE ASSEMBLY IS SQUARE



#### **ANCHOR BOLT PLACEMENT**



#### **ANCHOR BOLT PLACEMENT DETAILS**







**TYP. SHEETING RECESS** 

WITH BASE DRIP EDGE TRIM

TYP. ROLL UP DOOR RECESS LAYOUT

TYP. ROLL UP DOOR RECESS



**TYP. SHEETING RECESS** WITHOUT BASE DRIP EDGE TRIM



NOTE: One of the methods must be used. See erection details for additional information.

# **ERECTING COLUMNS (C-1)**



## **MKB1 CLIPS TO COLUMNS**





# **EAVE CHANNEL (EC-1)**



# RAFTERS (R-1 AND R-2)







### **SHEETING**



## SHEETING (NOTE SOME SHEETS ARE LONGER)



### SHEETING ENDWALL WITH RUD DOOR

To install the RUD, see the RUD video and instructions.



**Inside closures** 



Inside closure goes on the bottom and outside closure goes on top.

NOTE: Start sheets inside of J-Trim

### **SHEETING SIDEWALL**



### SHEETING ENDWALL WITHOUT DOOR



## **CORNER TRIM**



### **BACK SIDE WALL**

Roof to wall sheet alignment

Align major ribs from wall to major rib on roof

NOTE: Make sure panels remain square during installation.







### **ROOFING TRIM DETAILS**