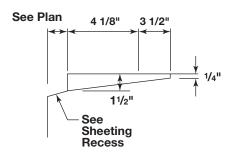

#### **ANCHOR BOLT PLACEMENT DETAILS**

**TYP. SHEETING RECESS** 

WITH BASE DRIP EDGE TRIM

TYP. ROLL UP DOOR RECESS LAYOUT

TYP. ROLL UP DOOR RECESS

**TYP. SHEETING RECESS** WITHOUT BASE DRIP EDGE TRIM

NOTE: One of the methods must be used. See erection details for additional information.