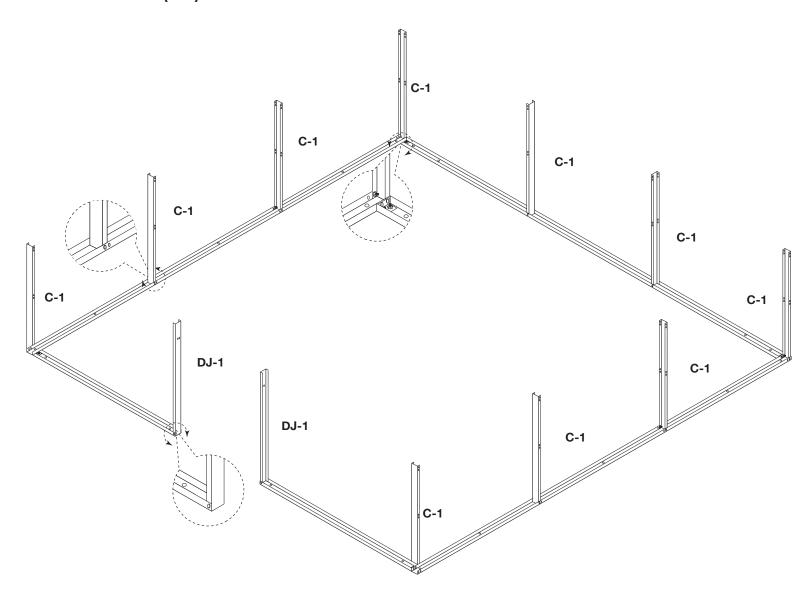

com/downloads-home/videos-home



### **PARTS LIST**

Refer to the parts list on the itemized invoice delivered with your building. All parts are stenciled on the inside of the channel, purlin, girts and rafters. Example of this below:



### **SHEETING SCREW PLACEMENT**

#### WALL SHEETS





Place sealer tape between roof sheets only.

### **BASE LAYOUT (SIDE CHANNEL AND BOT CHAN)**



### MAKE SURE THE ASSEMBLY IS SQUARE



#### **ANCHOR BOLT PLACEMENT**



#### **ANCHOR BOLT PLACEMENT DETAILS**







**TYP. SHEETING RECESS** 

WITH BASE DRIP EDGE TRIM

TYP. ROLL UP DOOR RECESS LAYOUT

TYP. ROLL UP DOOR RECESS



**TYP. SHEETING RECESS** WITHOUT BASE DRIP EDGE TRIM



NOTE: One of the methods must be used. See erection details for additional information.

# **ERECTING COLUMNS (C-1)**



## **MKB1 CLIPS TO COLUMNS**





# **EAVE CHANNEL (EC-1)**



# RAFTERS (R-1 AND R-2)







### **SHEETING**



## SHEETING (NOTE SOME SHEETS ARE LONGER)



### SHEETING ENDWALL WITH RUD DOOR

To install the RUD, see the RUD video and instructions.



**Inside closures** 



Inside closure goes on the bottom and outside closure goes on top.

NOTE: Start sheets inside of J-Trim

### **SHEETING SIDEWALL**



### SHEETING ENDWALL WITHOUT DOOR



## **CORNER TRIM**



### **BACK SIDE WALL**

Roof to wall sheet alignment

Align major ribs from wall to major rib on roof

NOTE: Make sure panels remain square during installation.







### **ROOFING TRIM DETAILS**