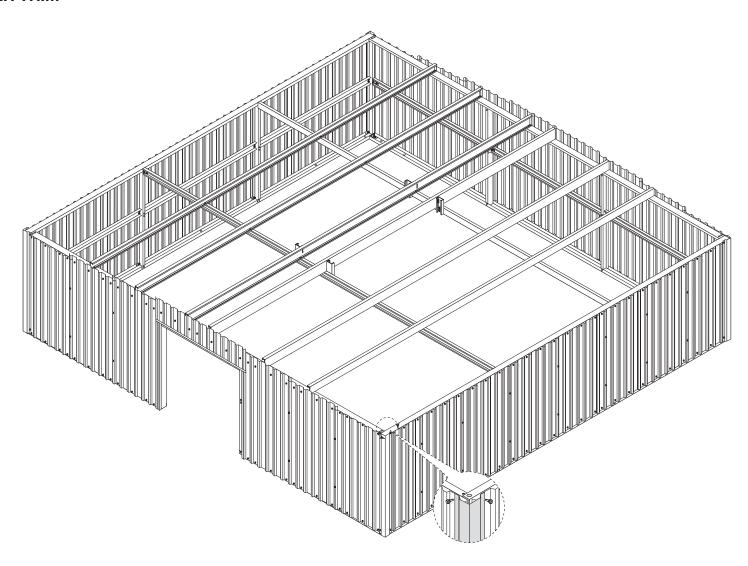

# Slab Mounted: 24' x 24' x 8' Backyard Building with Optional Center Girts Instructions

Mueller Backyard Building Kits are not engineered structures and do not meet any specific building code criteria. For video installation instructions, visit our website at www.muellerinc.com/downloads-home/videos-home