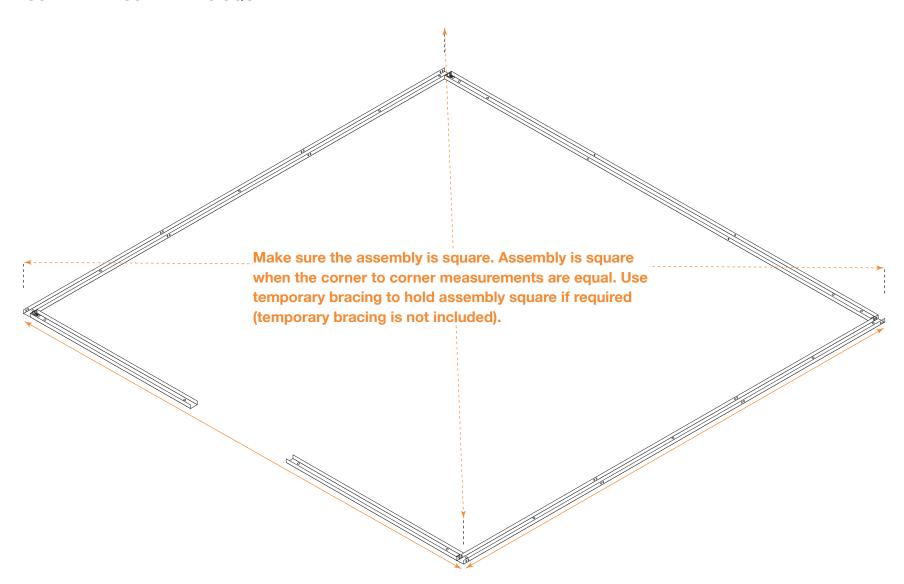

# Slab Mounted: 24' x 24' x 8' Backyard Building with Optional Center Girts Instructions

Mueller Backyard Building Kits are not engineered structures and do not meet any specific building code criteria. For video installation instructions, visit our website at www.muellerinc.com/downloads-home/videos-home



### **PARTS LIST**

Refer to the parts list on the itemized invoice delivered with your building. All parts are stenciled on the inside of the channel, purlin, girts and rafters. Example of this below:



### **SHEETING SCREW PLACEMENT**

#### WALL SHEETS





Place sealer tape between roof sheets only.

### **BASE LAYOUT (SIDE CHANNEL AND BOT CHAN)**



### MAKE SURE THE ASSEMBLY IS SQUARE



#### **ANCHOR BOLT PLACEMENT**



#### **ANCHOR BOLT PLACEMENT DETAILS**







**TYP. SHEETING RECESS** 

WITH BASE DRIP EDGE TRIM

TYP. ROLL UP DOOR RECESS LAYOUT

TYP. ROLL UP DOOR RECESS



**TYP. SHEETING RECESS** WITHOUT BASE DRIP EDGE TRIM



NOTE: One of the methods must be used. See erection details for additional information.

# **ERECTING COLUMNS (C-1)**



## **MKB1 CLIPS TO COLUMNS**





# **EAVE CHANNEL (EC-1)**



# RAFTERS (R-1 AND R-2)







### **SHEETING**



## SHEETING (NOTE SOME SHEETS ARE LONGER)



### SHEETING ENDWALL WITH RUD DOOR

To install the RUD, see the RUD video and instructions.



**Inside closures** 



Inside closure goes on the bottom and outside closure goes on top.

NOTE: Start sheets inside of J-Trim

### **SHEETING SIDEWALL**



### SHEETING EN