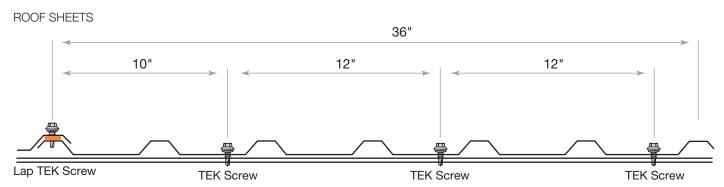

### **SHEETING SCREW PLACEMENT**

#### WALL SHEETS

Place sealer tape between roof sheets only.