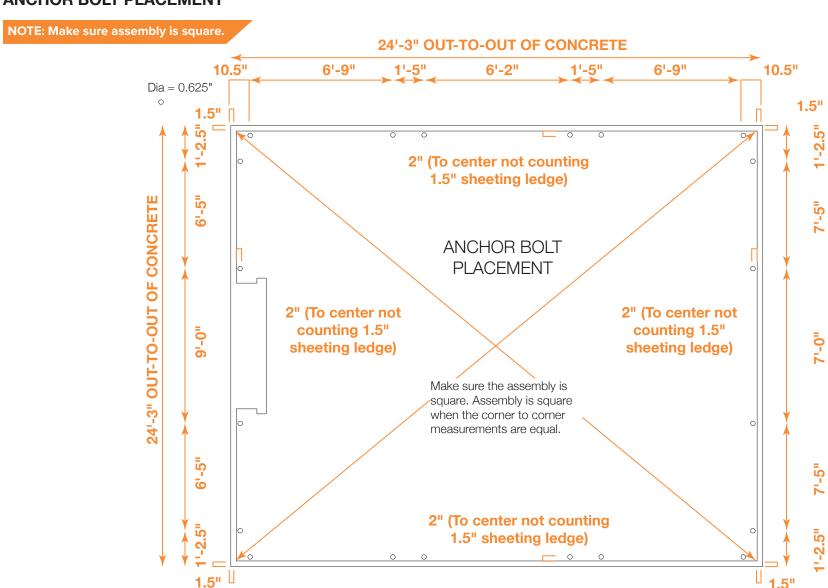

# Slab Mounted: 24' x 24' x 8' Backyard Building with Optional Center Girts Instructions

Mueller Backyard Building Kits are not engineered structures and do not meet any specific building code criteria. For video installation instructions, visit our website at www.muellerinc.com/downloads-home/videos-home



### **PARTS LIST**

Refer to the parts list on the itemized invoice delivered with your building. All parts are stenciled on the inside of the channel, purlin, girts and rafters. Example of this below:



### **SHEETING SCREW PLACEMENT**

#### WALL SHEETS





Place sealer tape between roof sheets only.

### **BASE LAYOUT (SIDE CHANNEL AND BOT CHAN)**



### MAKE SURE THE ASSEMBLY IS SQUARE



#### **ANCHOR BOLT PLACEMENT**



#### **ANCHOR BOLT PLACEMENT DETAILS**







**TYP. SHEETING RECESS** 

WITH BASE DRIP EDGE TRIM

TYP. ROLL UP DOOR RECESS LAYOUT

TYP. ROLL UP DOOR RECESS



**TYP. SHEETING RECESS** WITHOUT BASE DRIP EDGE TRIM



NOTE: One of the methods must be used. See erection details for additional information.

# **ERECTING COLUMNS (C-1)**



## **MKB1 CLIPS TO COLUMNS**





# **EAVE CHANNEL (EC-1)**



# RAFTERS (R-1 AND R-2)







### **SHEETING**



## SHEETING (NOTE SOME SHEETS ARE LONGER)



### SHEETING ENDWALL WITH RUD DOOR

To install the RUD, see the RUD video and instructions.



**Inside closures** 



Inside closure goes on the bottom and outside closure goes on top.

NOTE: Start sheets inside of J-Trim

### **SHEETING SIDEWALL**



### SHEETING ENDWALL WITHOUT DOOR



## **CORNER