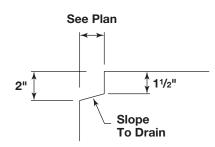

#### **ANCHOR BOLT PLACEMENT DETAILS**

**TYP. SHEETING RECESS** 

WITH BASE DRIP EDGE TRIM

TYP. ROLL UP DOOR RECESS LAYOUT

TYP. ROLL UP DOOR RECESS

**TYP. SHEETING RECESS** WITHOUT BASE DRIP EDGE TRIM

NOTE: One of the methods must be used. See erection details for additional information.