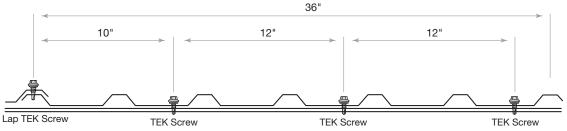

ING RECESS** WITHOUT BASE DRIP EDGE TRIM



NOTE: One of the methods must be used. See erection details for additional information.

# **ERECTING COLUMNS (C-1)**



## **MKB1 CLIPS TO COLUMNS**





# **EAVE CHANNEL (EC-1)**



# RAFTERS (R-1 AND R-2)







### **SHEETING**



## SHEETING (NOTE SOME SHEETS ARE LONGER)



### SHEETING ENDWALL WITH RUD DOOR

To install the RUD, see the RUD video and instructions.



**Inside closures** 



Inside closure goes on the bottom and outside closure goes on top.

NOTE: Start sheets inside of J-Trim

### **SHEETING SIDEWALL**



### SHEETING ENDWALL WITHOUT DOOR



## **CORNER TRIM**



### **BACK SIDE WALL**

Roof to wall sheet alignment

Align major ribs from wall to major rib on roof

NOTE: Make sure panels remain square during installation.







### **ROOFING TRIM DETAILS**