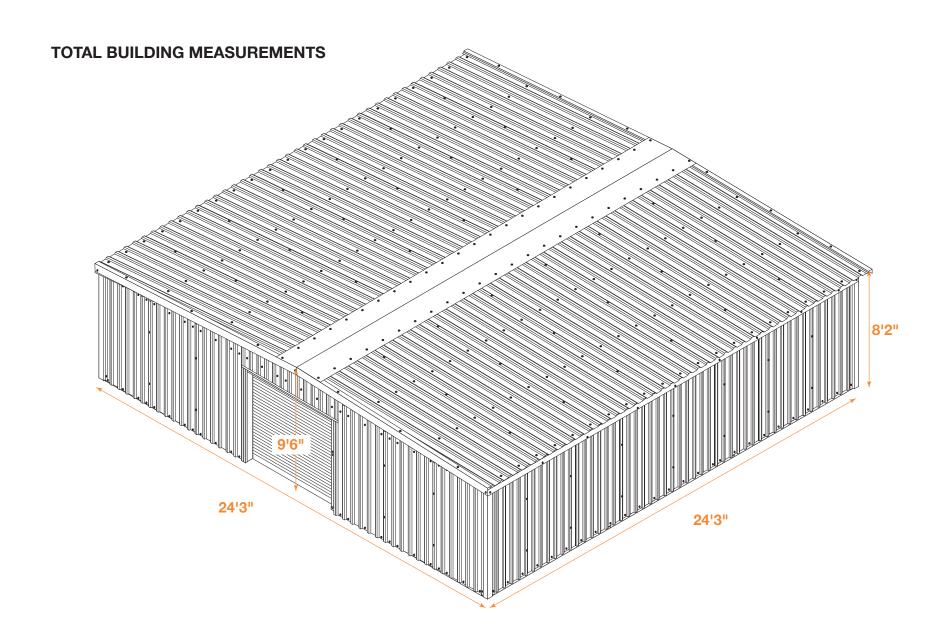

# Slab Mounted: 24' x 24' x 8' Backyard Building with Optional Center Girts Instructions

Mueller Backyard Building Kits are not engineered structures and do not meet any specific building code criteria. For video installation instructions, visit our website at www.muellerinc.com/downloads-home/videos-home