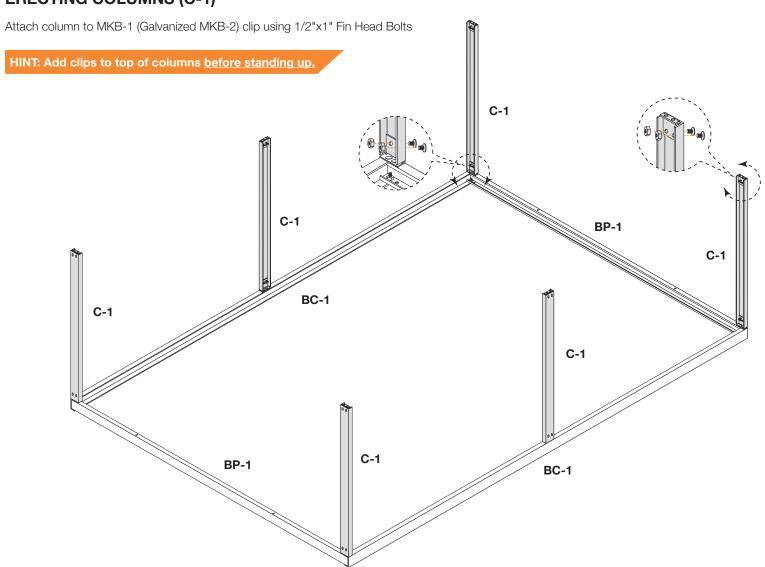

# 12x18 Greenhouse Kit Instructions

Mueller Greenhouse Kit Buildings are not engineered structures and do not meet any specific building code criteria. *For video installation instructions, visit our website at www.muellerinc.com/downloads-home/videos-home* 



## 877-2- MUELLER • www.muellerinc.com

## PARTS LIST

Refer to the parts list on the itemized invoice delivered with your building.

All parts are stenciled on the inside of the channel, purlin, girts and rafters. Example of this below:



### **TYPES OF SCREWS**



NOTE: Make sure to use TEK screws to attach sheets to purlins, lap TEK screws to attach sheets to sheets.



#### MAKE SURE THE ASSEMBLY IS SQUARE





## **ERECTING COLUMNS (C-1)**









### ADDING ROOF PURLIN (RP-1 AND RP-2)

Open side of RP-1 and RP-2 faces to center of building







drip edge window trim when installing eave trim.

See installation instructions included with the window packaging.

#### SHEETING SCREW PLACEMENT



**ROOF SHEETS** 



NOTE: Make sure to use TEK screws to attach sheets to purlins, lap TEK screws to attach sheets to sheets.

#### SHEETING SIDEWALL



NOTE: Start sheets 1" in from corner channel and start sheet 1" above the bottom of the base channel.

#### SHEETING ENDWALL



#### **SHEETING (START FROM A CORNER)**



## ADDING CORNER TRIM





Roof to wall sheet alignment.

Align major ribs from wall to major rib on roof.

NOTE: Make sure panels remain square during installation.





### ROOFING