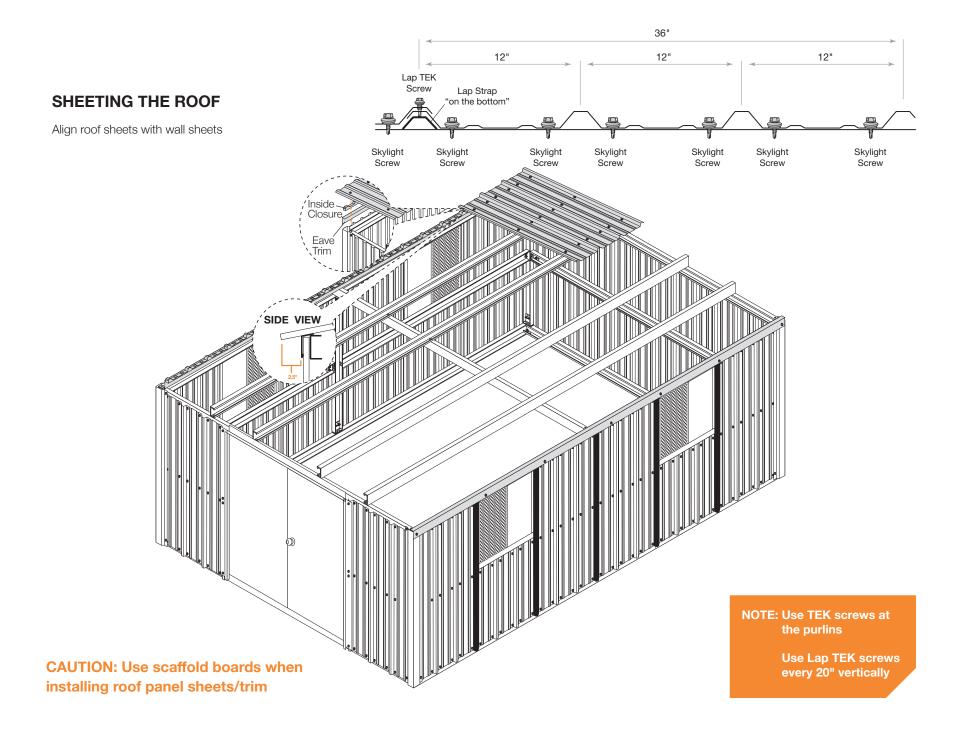

#### SHEETING SCREW PLACEMENT

**ROOF SHEETS** 

NOTE: Make sure to use TEK screws to attach sheets to purlins, lap TEK screws to attach sheets to sheets.

## ADDING CORNER TRIM

Roof to wall sheet alignment.

Align major ribs from wall to major rib on roof.

NOTE: Make sure panels remain square during installation.