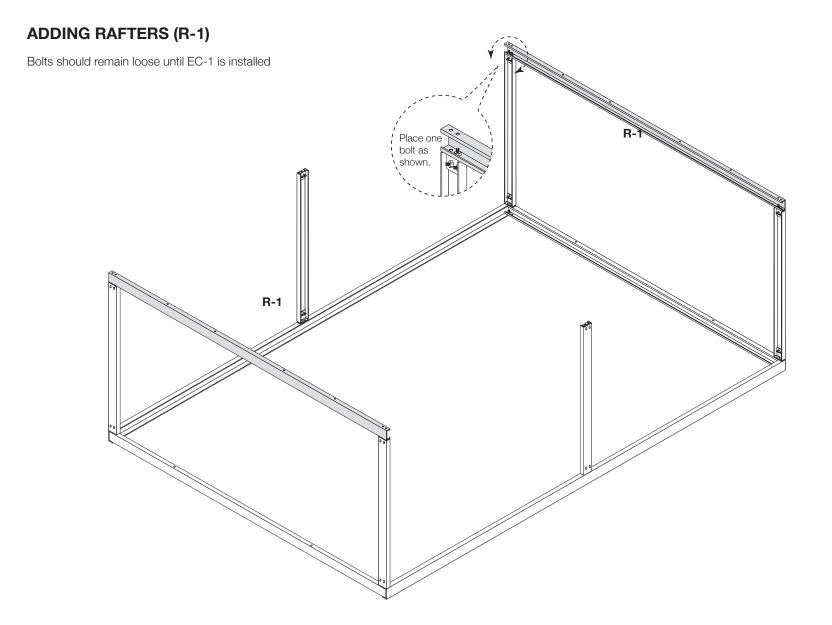

### ADDING ROOF PURLIN (RP-1 AND RP-2)

Open side of RP-1 and RP-2 faces to center of building

drip edge window trim when installing eave trim.

See installation instructions included with the window packaging.