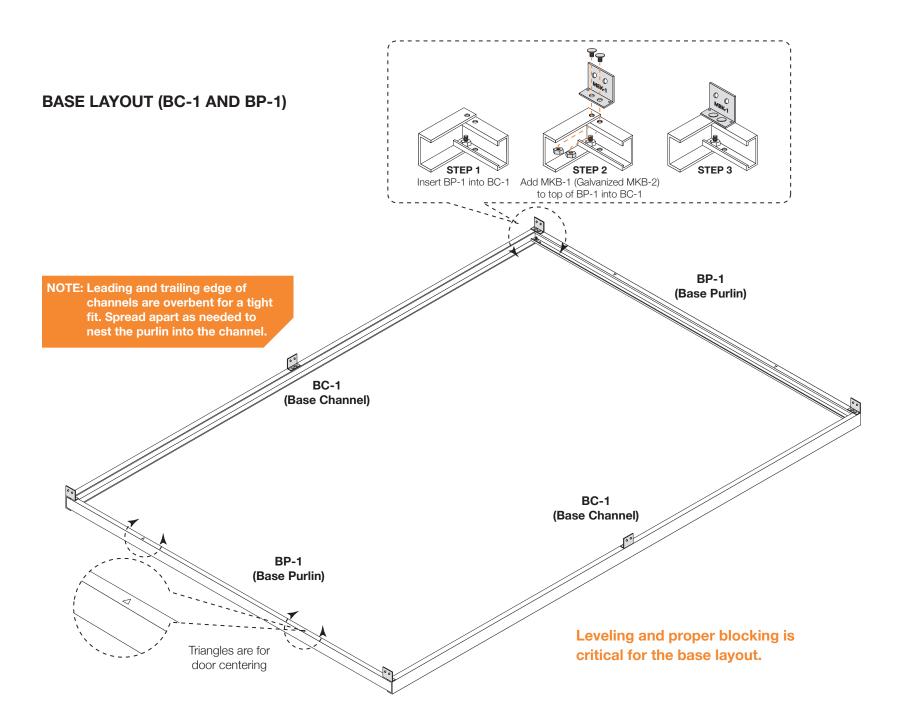

# 12x18 Greenhouse Kit Instructions

Mueller Greenhouse Kit Buildings are not engineered structures and do not meet any specific building code criteria. *For video installation instructions, visit our website at www.muellerinc.com/downloads-home/videos-home* 



## 877-2- MUELLER • www.muellerinc.com

## PARTS LIST

Refer to the parts list on the itemized invoice delivered with your building.

All parts are stenciled on the inside of the channel, purlin, girts and rafters. Example of this below:



### **TYPES OF SCREWS**



NOTE: Make sure to use TEK screws to attach sheets to purlins, lap TEK screws to attach sheets to sheets.



#### MAKE SURE THE ASSEMBLY IS SQUARE





## **ERECTING COLUMNS (C-1)**









### ADDING ROOF PURLIN (RP-1 AND RP-2)

Open side of RP-1 and RP-2 faces to center of building







drip edge window trim when installing eave trim.

See installation instructions included with the window packaging.

#### SHEETING SCREW PLACEMENT



**ROOF SHEETS** 



NOTE: Make sure to use TEK screws to attach sheets to purlins, lap TEK screws to attach sheets to sheets.

#### SHEETING SIDEWALL



NOTE: Start sheets 1" in from corner channel and start sheet 1" above the bottom of the base channel.

#### SHEETING ENDWALL



#### **SHEETING (START FROM A CORNER)**



## ADDING CORNER TRIM





Roof to wall sheet alignment.

Align major ribs from wall to major rib on roof.

NOTE: Make sure panels remain sq