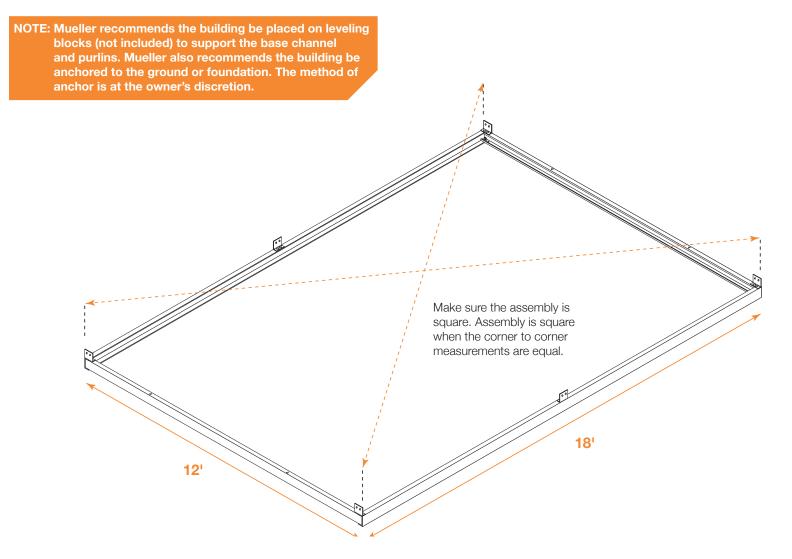

# 12x18 Greenhouse Kit Instructions

Mueller Greenhouse Kit Buildings are not engineered structures and do not meet any specific building code criteria. *For video installation instructions, visit our website at www.muellerinc.com/downloads-home/videos-home* 



## 877-2- MUELLER • www.muellerinc.com

## PARTS LIST

Refer to the parts list on the itemized invoice delivered with your building.

All parts are stenciled on the inside of the channel, purlin, girts and rafters. Example of this below:



### **TYPES OF SCREWS**



NOTE: Make sure to use TEK screws to attach sheets to purlins, lap TEK screws to attach sheets to sheets.



#### MAKE SURE THE ASSEMBLY IS SQUARE





## **ERECTING COLUMNS (C-1)**









### ADDING ROOF PURLIN (RP-1 AND RP-2)

Open side of RP-1 and RP-2 faces to center of building







drip edge window trim when installing eave trim.

See installation instructions included with the window packaging.

#### SHEETING SCREW PLACEMENT



**ROOF SHEETS** 



NOTE: Make sure to use TEK screws to attach sheets to purlins, lap TEK screws to attach sheets to sheets.

#### SHEETING SIDEWALL



NOTE: Start sheets 1" in from corner channel and start sheet 1" above the bottom of the base channel.

#### SHEETING ENDWALL



#### **SHEETING (START FROM A CORNER)**



## ADDING CORNER TRIM





Roof to wall sheet alignment.

Align major ribs from wall to major rib on roof.

NOTE: Make sure panels remain square during installation.





### ROOFIN