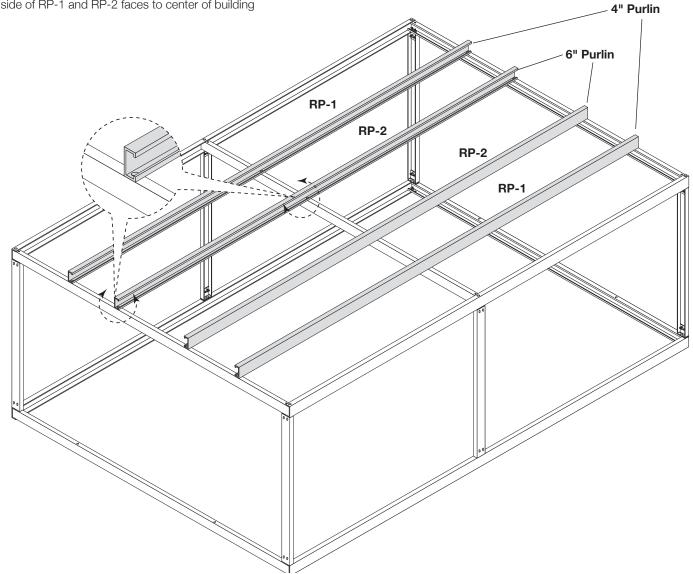

### ADDING ROOF PURLIN (RP-1 AND RP-2)

Open side of RP-1 and RP-2 faces to center of building

drip edge window trim when installing eave trim.

See installation instructions included with the window packaging.