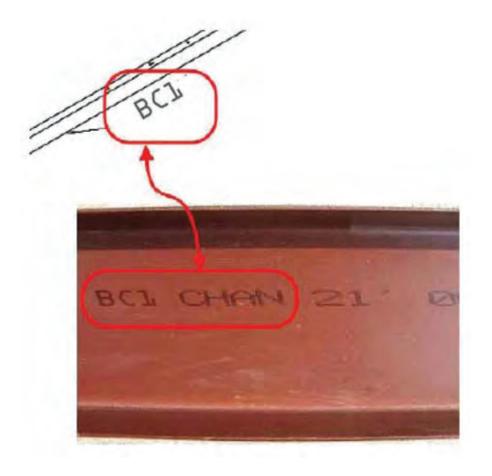

## PARTS LIST

Refer to the parts list on the itemized invoice delivered with your building.

All parts are stenciled on the inside of the channel, purlin, girts and rafters. Example of this below: