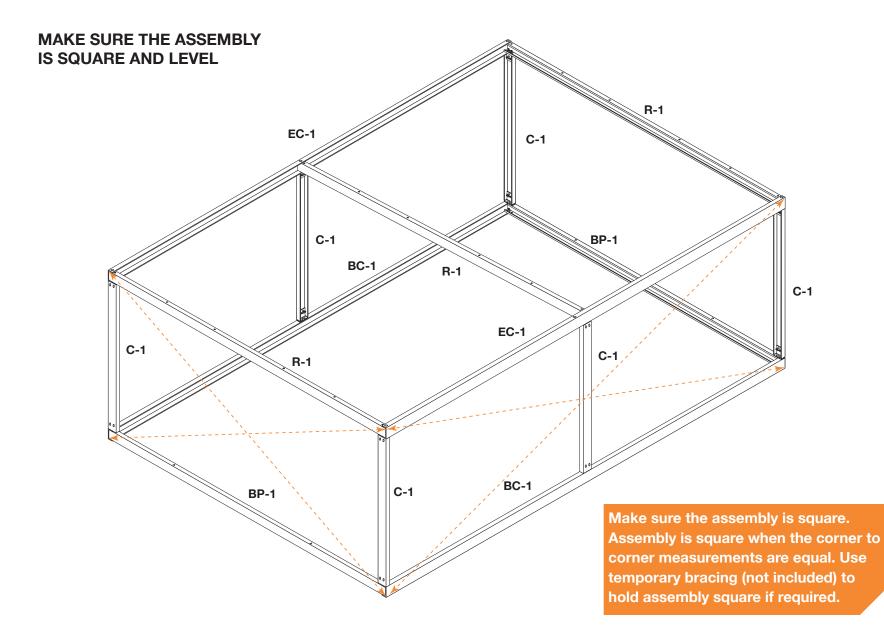

# 12x18 Greenhouse Kit Instructions

Mueller Greenhouse Kit Buildings are not engineered structures and do not meet any specific building code criteria. *For video installation instructions, visit our website at www.muellerinc.com/downloads-home/videos-home* 



## 877-2- MUELLER • www.muellerinc.com

## PARTS LIST

Refer to the parts list on the itemized invoice delivered with your building.

All parts are stenciled on the inside of the channel, purlin, girts and rafters. Example of this below:



### **TYPES OF SCREWS**



NOTE: Make sure to use TEK screws to attach sheets to purlins, lap TEK screws to attach sheets to sheets.



#### MAKE SURE THE ASSEMBLY IS SQUARE





## **ERECTING COLUMNS (C-1)**









### ADDING ROOF PURLIN (RP-1 AND RP-2)

Open side of RP-1 and RP-2 faces to center of building







drip edge window trim when installing eave trim.

See installation instructions included with the window packaging.

#### SHEETING SCREW PLACEMENT



**ROOF SHEETS** 



NOTE: Make sure to use TEK screws to attach sheets to purlins, lap TEK screws to attach sheets to sheets.

#### SHEETING SIDEWALL



NOTE: Start sheets 1" in from corner channel and start sheet 1" above the bottom of the base channel.

#### SHEETING ENDWALL



#### **SHEETING (START FROM A CORNER)**



## ADDING CORNER TRIM





Roof to wall sheet alignment.

Align major ribs from wall to major rib on roof.

NOTE: Make sure panels remain square during installation.





### ROOFING TRIM DETAILS



#### **RIDGE ROLL INSTA