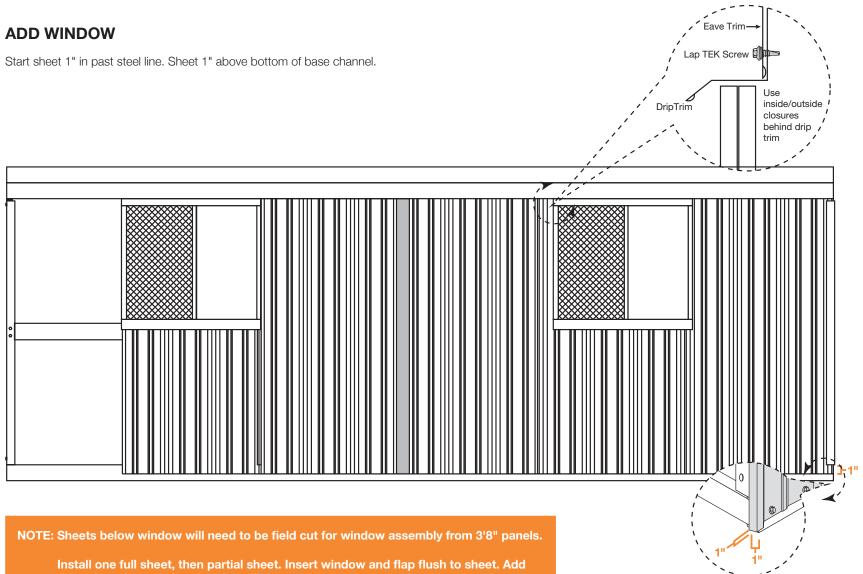

### ADDING ROOF PURLIN (RP-1 AND RP-2)

Open side of RP-1 and RP-2 faces to center of building

drip edge window trim when installing eave trim.

See installation instructions included with the window packaging.

#### SHEETING SIDEWALL

NOTE: Start sheets 1" in from corner channel and start sheet 1" above the bottom of the base channel.