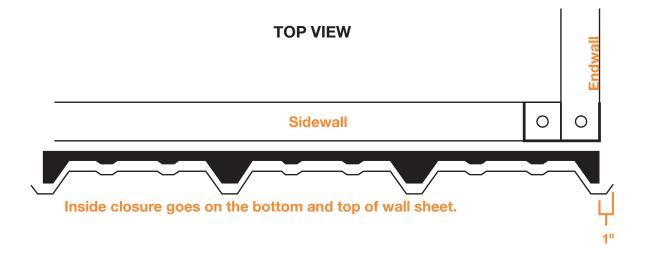

#### SHEETING SIDEWALL

NOTE: Start sheets 1" in from corner channel and start sheet 1" above the bottom of the base channel.