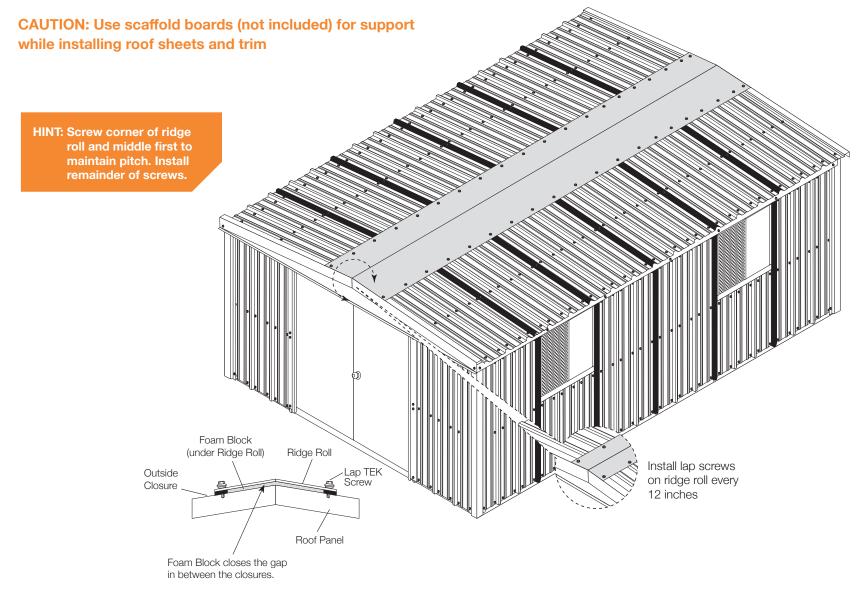

G ROOF PURLIN (RP-1 AND RP-2)

Open side of RP-1 and RP-2 faces to center of building







drip edge window trim when installing eave trim.

See installation instructions included with the window packaging.

#### SHEETING SCREW PLACEMENT



**ROOF SHEETS** 



NOTE: Make sure to use TEK screws to attach sheets to purlins, lap TEK screws to attach sheets to sheets.

#### SHEETING SIDEWALL



NOTE: Start sheets 1" in from corner channel and start sheet 1" above the bottom of the base channel.

#### SHEETING ENDWALL



#### **SHEETING (START FROM A CORNER)**



## ADDING CORNER TRIM





Roof to wall sheet alignment.

Align major ribs from wall to major rib on roof.

NOTE: Make sure panels remain square during installation.





### ROOFING TRIM DETAILS



#### **RIDGE ROLL INSTALLATION**