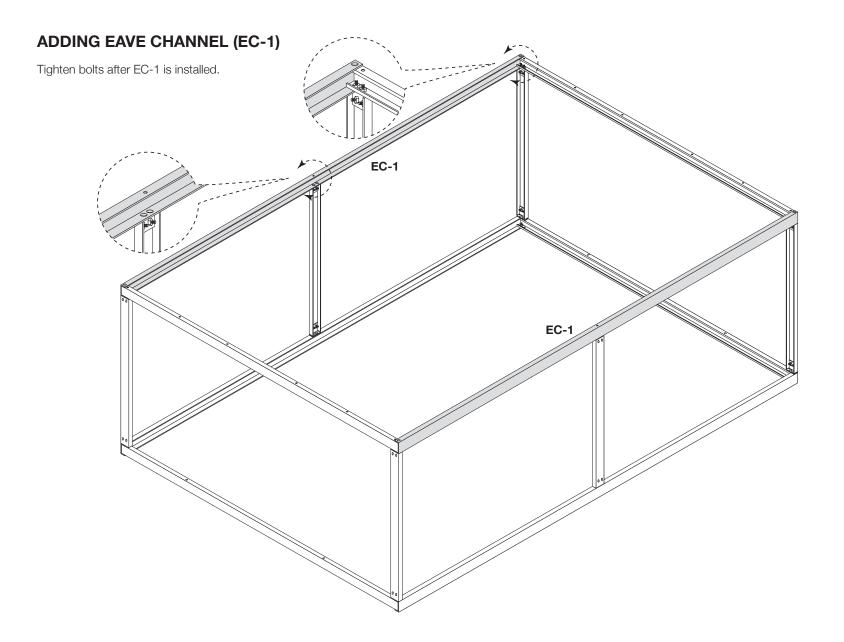

# 12x18 Greenhouse Kit Instructions

Mueller Greenhouse Kit Buildings are not engineered structures and do not meet any specific building code criteria. *For video installation instructions, visit our website at www.muellerinc.com/downloads-home/videos-home* 



## 877-2- MUELLER • www.muellerinc.com

## PARTS LIST

Refer to the parts list on the itemized invoice delivered with your building.

All parts are stenciled on the inside of the channel, purlin, girts and rafters. Example of this below:



### **TYPES OF SCREWS**



NOTE: Make sure to use TEK screws to attach sheets to purlins, lap TEK screws to attach sheets to sheets.



#### MAKE SURE THE ASSEMBLY IS SQUARE





## **ERECTING COLUMNS (C-1)**









### ADDING ROOF PURLIN (RP-1 AND RP-2)

Open side of RP-1 and RP-2 faces to center of building







drip edge window trim when installing eave trim.

See installation instructions included with the window packaging.

#### SHEETING SCREW PLACEMENT



**ROOF SHEETS** 



NOTE: Make sure to use TEK screws to attach sheets to purlins, lap TEK screws to attach sheets to sheets.

#### SHEETING SIDEWALL



NOTE: Start sheets 1" in from corner channel and start sheet 1" above the bottom of the base channel.

#### SHEETING ENDWALL



#### **SHEETING (START FROM A CORNER)**



## ADDING CORNER TRIM





Roof to wall sheet alignment.

Align major ribs from wall to major rib on roof.

NOTE: Make sure panels remain square during installation.





### ROOFING TRIM DETAILS



#### **RIDGE ROLL I