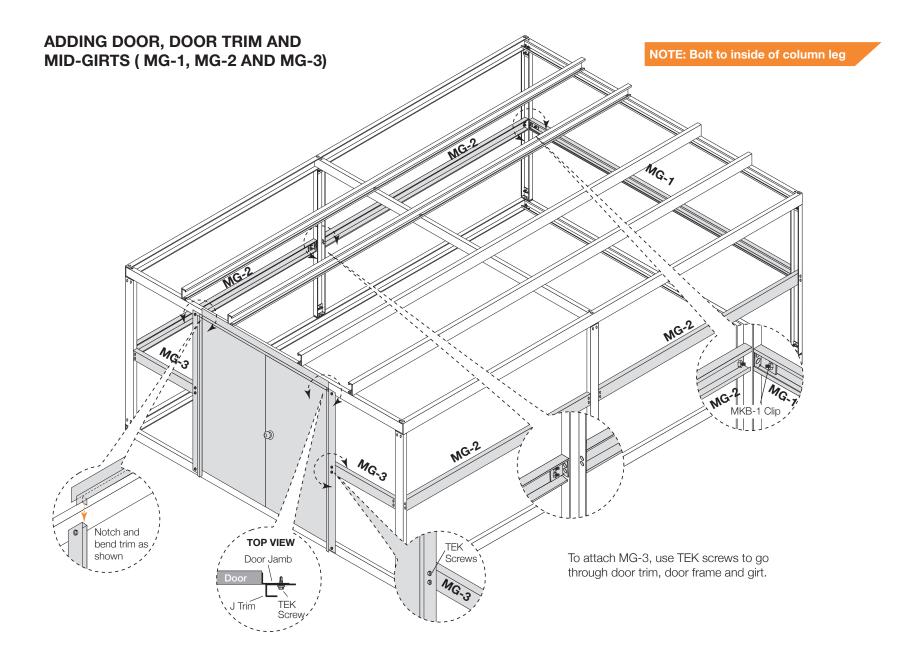

it Instructions

Mueller Greenhouse Kit Buildings are not engineered structures and do not meet any specific building code criteria. *For video installation instructions, visit our website at www.muellerinc.com/downloads-home/videos-home* 



## 877-2- MUELLER • www.muellerinc.com

## PARTS LIST

Refer to the parts list on the itemized invoice delivered with your building.

All parts are stenciled on the inside of the channel, purlin, girts and rafters. Example of this below:



### **TYPES OF SCREWS**



NOTE: Make sure to use TEK screws to attach sheets to purlins, lap TEK screws to attach sheets to sheets.



#### MAKE SURE THE ASSEMBLY IS SQUARE





## **ERECTING COLUMNS (C-1)**









### ADDING ROOF PURLIN (RP-1 AND RP-2)

Open side of RP-1 and RP-2 faces to center of building







drip edge window trim when installing eave trim.

See installation instructions included with the window packaging.

#### SHEETING SCREW PLACEMENT



**ROOF SHEETS** 



NOTE: Make sure to use TEK screws to attach sheets to purlins, lap TEK screws to attach sheets to sheets.

#### SHEETING SIDEWALL



NOTE: Start sheets 1" in from corner channel and start sheet 1" above the bottom of the base channel.

#### SHEETING ENDWALL



#### **SHEETING (START FROM A CORNER)**



## ADDING CORNER TRIM





Roof to wall sheet alignment.

Align major ribs from wall to major rib on roof.

NOTE: Make sure panels remain square during installation.





### ROOFING TRIM DETAILS



#### **RIDGE ROLL INSTALLATION**