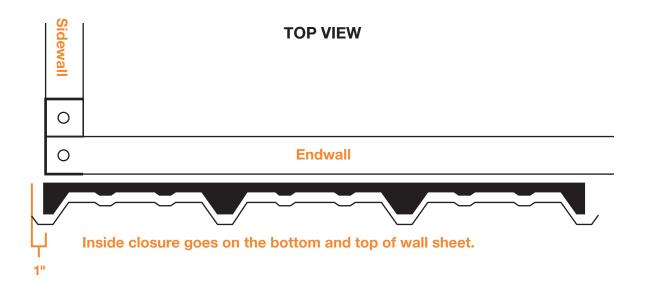

#### SHEETING SIDEWALL

NOTE: Start sheets 1" in from corner channel and start sheet 1" above the bottom of the base channel.

#### SHEETING ENDWALL