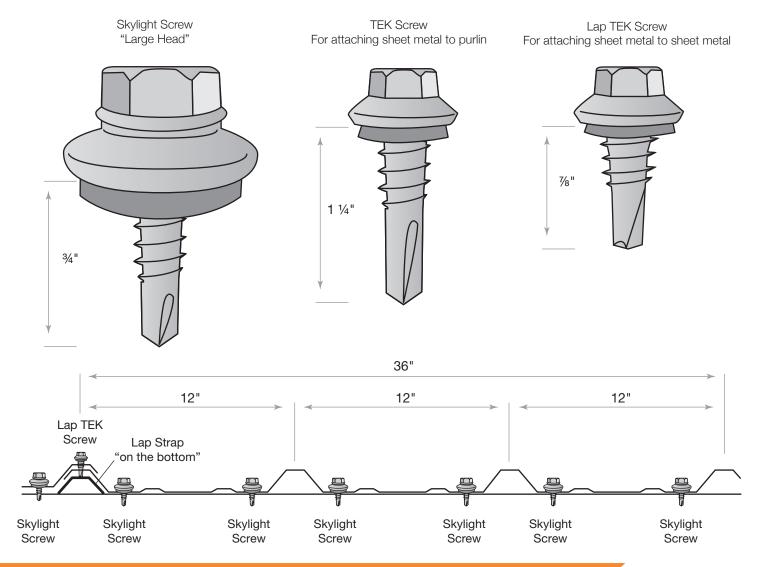

### **TYPES OF SCREWS**

NOTE: Make sure to use TEK screws to attach sheets to purlins, lap TEK screws to attach sheets to sheets.

#### SHEETING SCREW PLACEMENT

**ROOF SHEETS** 

NOTE: Make sure to use TEK screws to attach sheets to purlins, lap TEK screws to attach sheets to sheets.