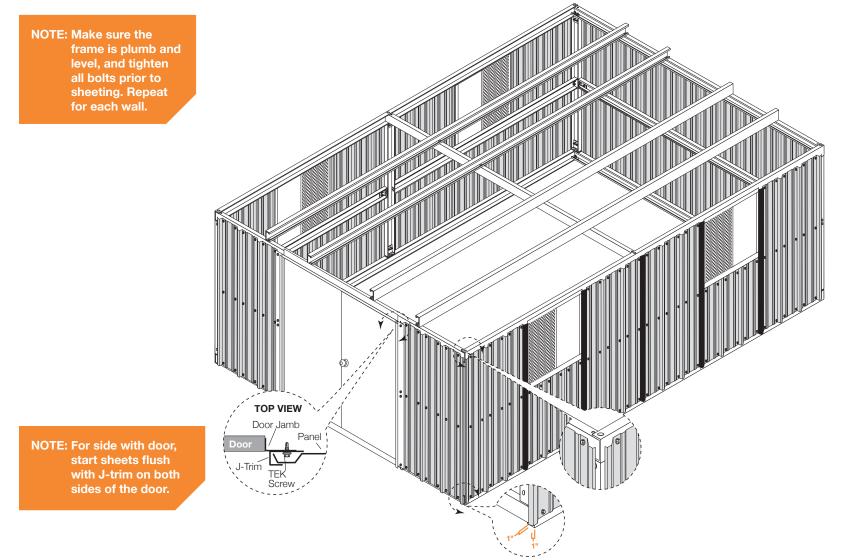

low:



### **TYPES OF SCREWS**



NOTE: Make sure to use TEK screws to attach sheets to purlins, lap TEK screws to attach sheets to sheets.



#### MAKE SURE THE ASSEMBLY IS SQUARE





## **ERECTING COLUMNS (C-1)**









### ADDING ROOF PURLIN (RP-1 AND RP-2)

Open side of RP-1 and RP-2 faces to center of building







drip edge window trim when installing eave trim.

See installation instructions included with the window packaging.

#### SHEETING SCREW PLACEMENT



**ROOF SHEETS** 



NOTE: Make sure to use TEK screws to attach sheets to purlins, lap TEK screws to attach sheets to sheets.

#### SHEETING SIDEWALL



NOTE: Start sheets 1" in from corner channel and start sheet 1" above the bottom of the base channel.

#### SHEETING ENDWALL



#### **SHEETING (START FROM A CORNER)**



## ADDING CORNER TRIM





Roof to wall sheet alignment.

Align major ribs from wall to major rib on roof.

NOTE: Make sure panels remain square during installation.





### ROOFING TRIM DETAILS



#### **RIDGE ROLL INSTALLATION**