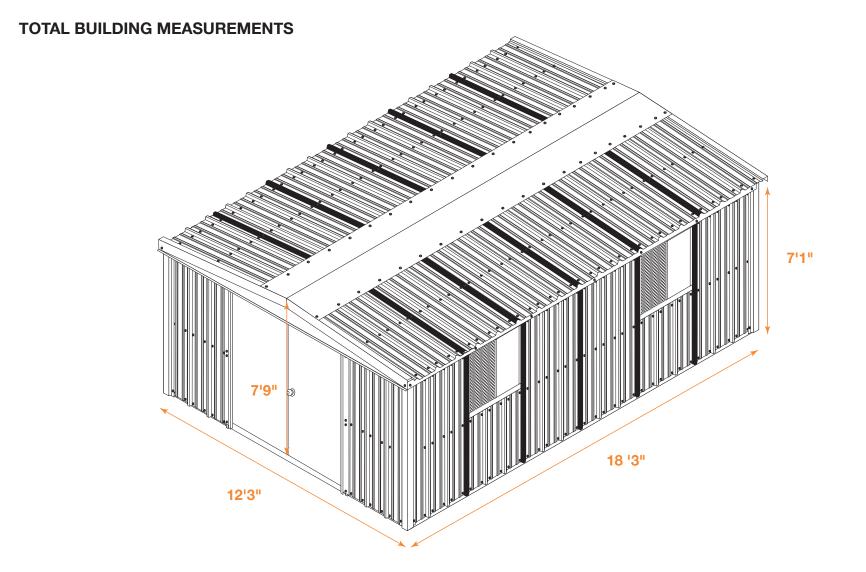

ROOF PURLIN (RP-1 AND RP-2)

Open side of RP-1 and RP-2 faces to center of building







drip edge window trim when installing eave trim.

See installation instructions included with the window packaging.

#### SHEETING SCREW PLACEMENT



**ROOF SHEETS** 



NOTE: Make sure to use TEK screws to attach sheets to purlins, lap TEK screws to attach sheets to sheets.

#### SHEETING SIDEWALL



NOTE: Start sheets 1" in from corner channel and start sheet 1" above the bottom of the base channel.

#### SHEETING ENDWALL



#### **SHEETING (START FROM A CORNER)**



## ADDING CORNER TRIM





Roof to wall sheet alignment.

Align major ribs from wall to major rib on roof.

NOTE: Make sure panels remain square during installation.





### ROOFING TRIM DETAILS



#### **RIDGE ROLL INSTALLATION**