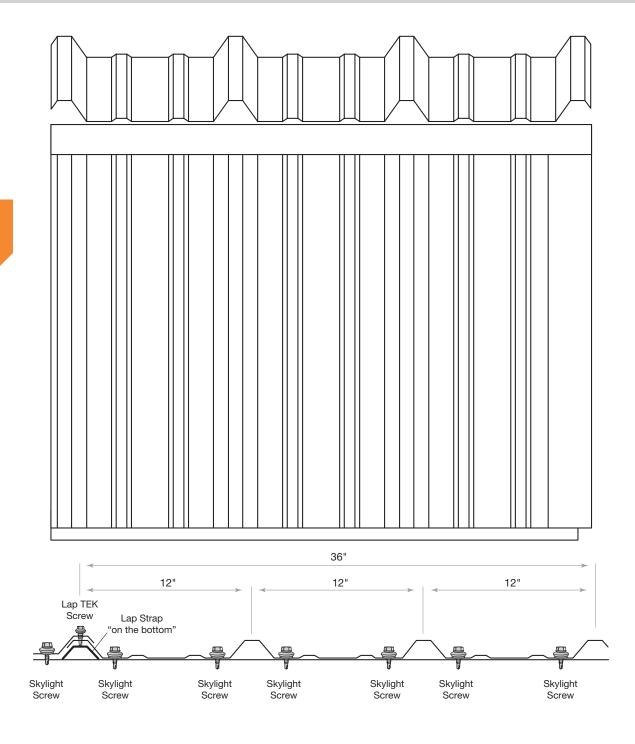

#### SHEETING SCREW PLACEMENT

**ROOF SHEETS** 

NOTE: Make sure to use TEK screws to attach sheets to purlins, lap TEK screws to attach sheets to sheets.

### **TYPES OF SCREWS**

NOTE: Make sure to use TEK screws to attach sheets to purlins, lap TEK screws to attach sheets to sheets.