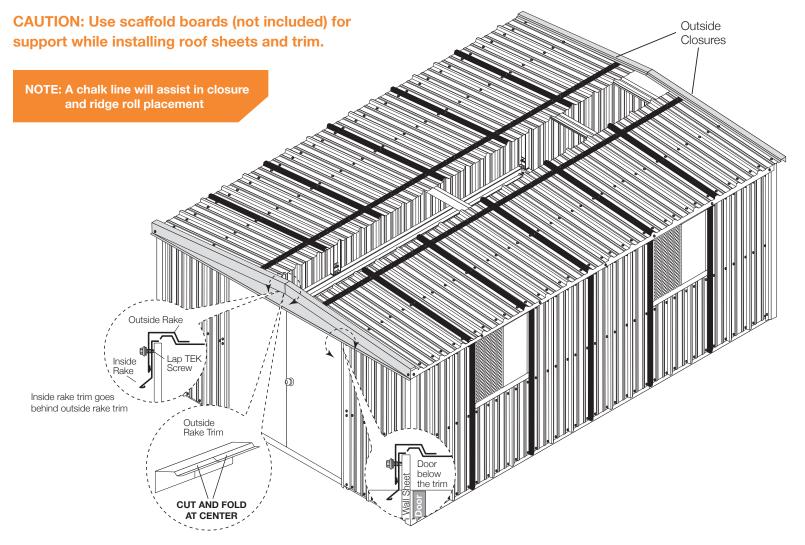

G COLUMNS (C-1)**









### ADDING ROOF PURLIN (RP-1 AND RP-2)

Open side of RP-1 and RP-2 faces to center of building







drip edge window trim when installing eave trim.

See installation instructions included with the window packaging.

#### SHEETING SCREW PLACEMENT



**ROOF SHEETS** 



NOTE: Make sure to use TEK screws to attach sheets to purlins, lap TEK screws to attach sheets to sheets.

#### SHEETING SIDEWALL



NOTE: Start sheets 1" in from corner channel and start sheet 1" above the bottom of the base channel.

#### SHEETING ENDWALL



#### **SHEETING (START FROM A CORNER)**



## ADDING CORNER TRIM





Roof to wall sheet alignment.

Align major ribs from wall to major rib on roof.

NOTE: Make sure panels remain square during installation.





### ROOFING TRIM DETAILS



#### **RIDGE ROLL INSTALLATION**