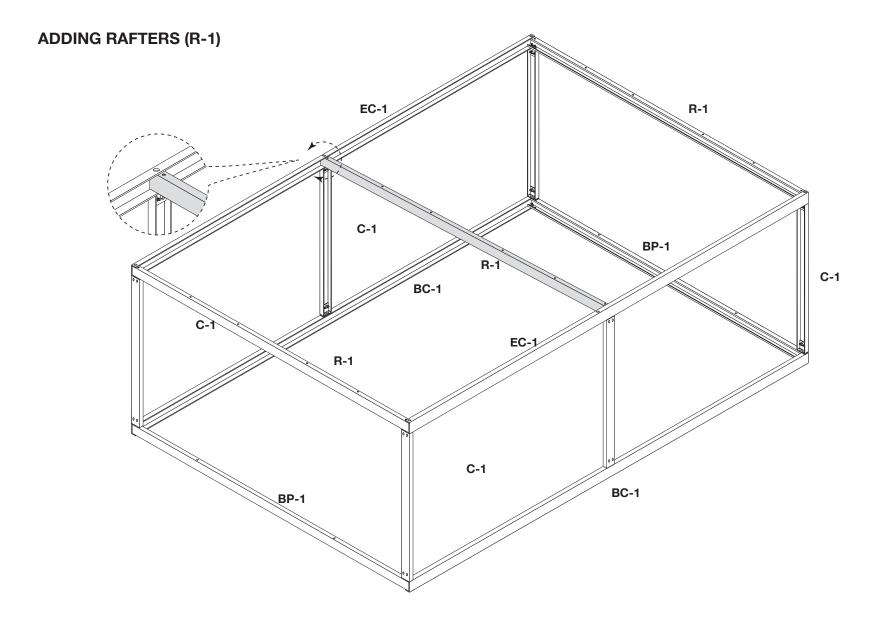

## PARTS LIST

Refer to the parts list on the itemized invoice delivered with your building.

All parts are stenciled on the inside of the channel, purlin, girts and rafters. Example of this below: