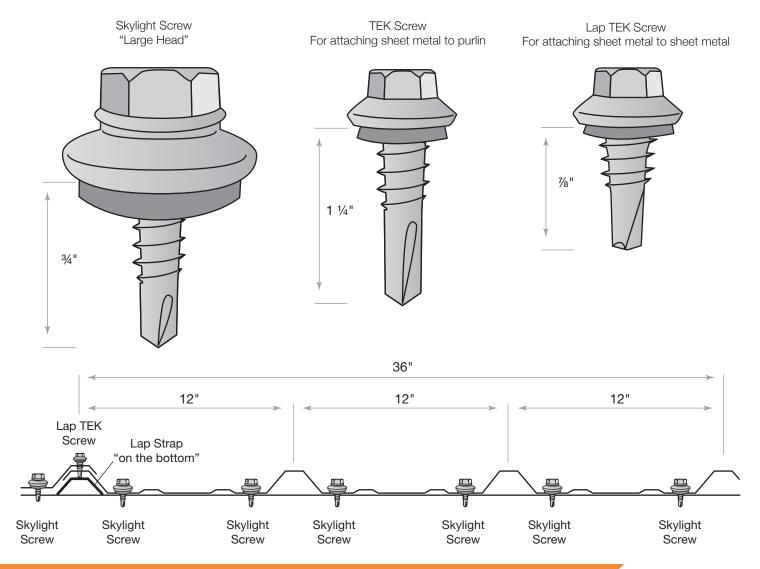

#### **TYPES OF SCREWS**

NOTE: Make sure to use TEK screws to attach sheets to purlins, lap TEK screws to attach sheets to sheets.

#### SHEETING SCREW PLACEMENT

**ROOF SHEETS** 

NOTE: Make sure to use TEK screws to attach sheets to purlins, lap TEK screws to attach sheets to sheets.

SHEETING SIDEWALL