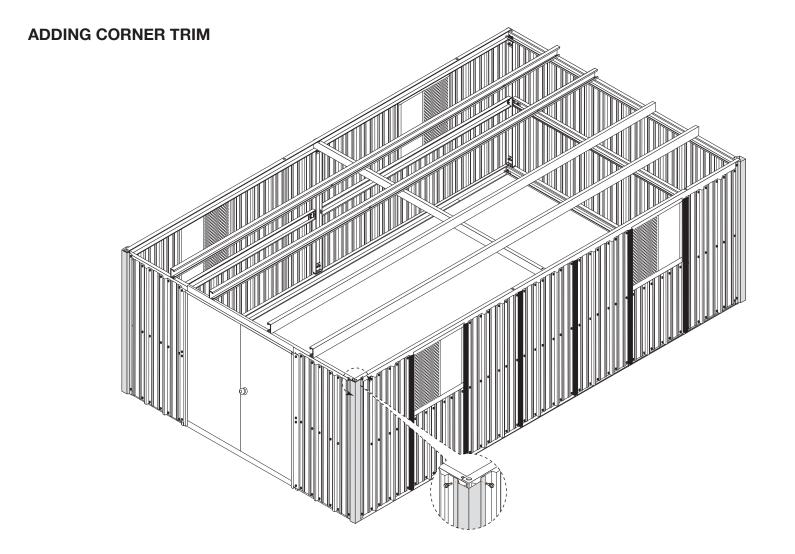

arts list on the itemized invoice delivered with your building.

All parts are stenciled on the inside of the channel, purlin, girts and rafters. Example of this below:



#### **TYPES OF SCREWS**



NOTE: Make sure to use TEK screws to attach sheets to purlins, lap TEK screws to attach sheets to sheets.



#### MAKE SURE THE ASSEMBLY IS SQUARE





# ERECTING COLUMNS (C-1)









# ADDING ROOF PURLIN (RP-1 AND RP-2)

Open side of RP-1 and RP-2 faces to center of building







See installation instructions included with the window packaging.

#### SHEETING SCREW PLACEMENT



**ROOF SHEETS** 



NOTE: Make sure to use TEK screws to attach sheets to purlins, lap TEK screws to attach sheets to sheets.

SHEETING SIDEWALL



### SHEETING ENDWALL



### **SHEETING (START FROM A CORNER)**





## **BACK SIDE WALL**

Roof to wall sheet alignment.

Align major ribs from wall to major rib on roof.

NOTE: Make sure panels remain square during installation.







### **RIDGE ROLL INSTALLATION**