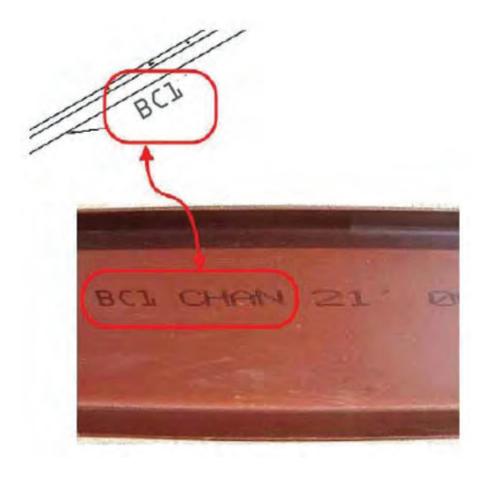

## PARTS LIST

Refer to the parts list on the itemized invoice delivered with your building.

All parts are stenciled on the inside of the channel, purlin, girts and rafters. Example of this below: