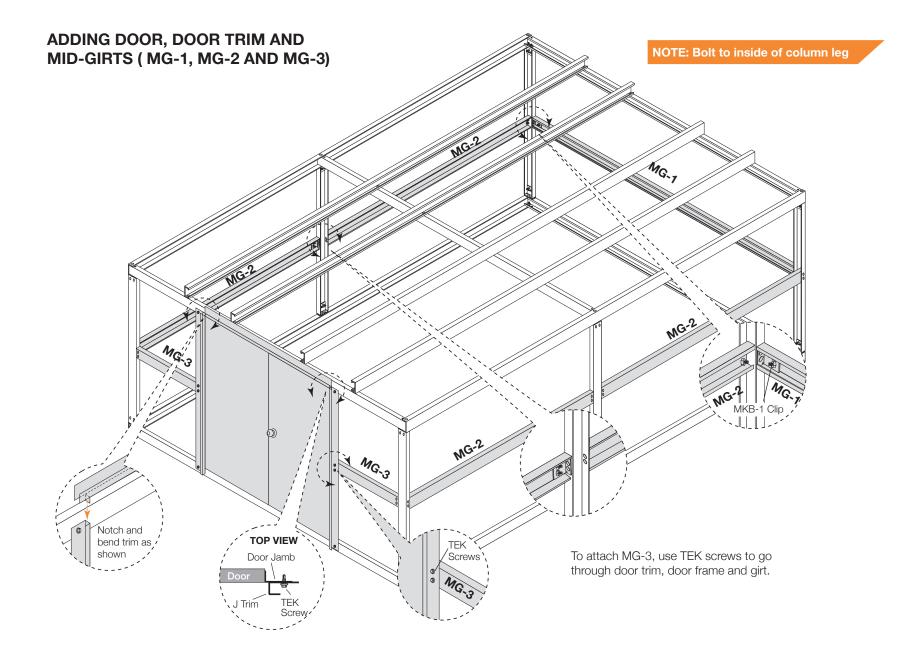

use Kit Instructions**

Mueller Greenhouse Kit Buildings are not engineered structures and do not meet any specific building code criteria. *For video installation instructions, visit our website at www.muellerinc.com/downloads-home/videos-home* 



# 877-2- MUELLER • www.muellerinc.com

## PARTS LIST

Refer to the parts list on the itemized invoice delivered with your building.

All parts are stenciled on the inside of the channel, purlin, girts and rafters. Example of this below:



#### **TYPES OF SCREWS**



NOTE: Make sure to use TEK screws to attach sheets to purlins, lap TEK screws to attach sheets to sheets.



#### MAKE SURE THE ASSEMBLY IS SQUARE





# ERECTING COLUMNS (C-1)









# ADDING ROOF PURLIN (RP-1 AND RP-2)

Open side of RP-1 and RP-2 faces to center of building







See installation instructions included with the window packaging.

#### SHEETING SCREW PLACEMENT



**ROOF SHEETS** 



NOTE: Make sure to use TEK screws to attach sheets to purlins, lap TEK screws to attach sheets to sheets.

SHEETING SIDEWALL



### SHEETING ENDWALL



### **SHEETING (START FROM A CORNER)**





## **BACK SIDE WALL**

Roof to wall sheet alignment.

Align major ribs from wall to major rib on roof.

NOTE: Make sure panels remain square during installation.







### **RIDGE ROLL INSTALLATION**