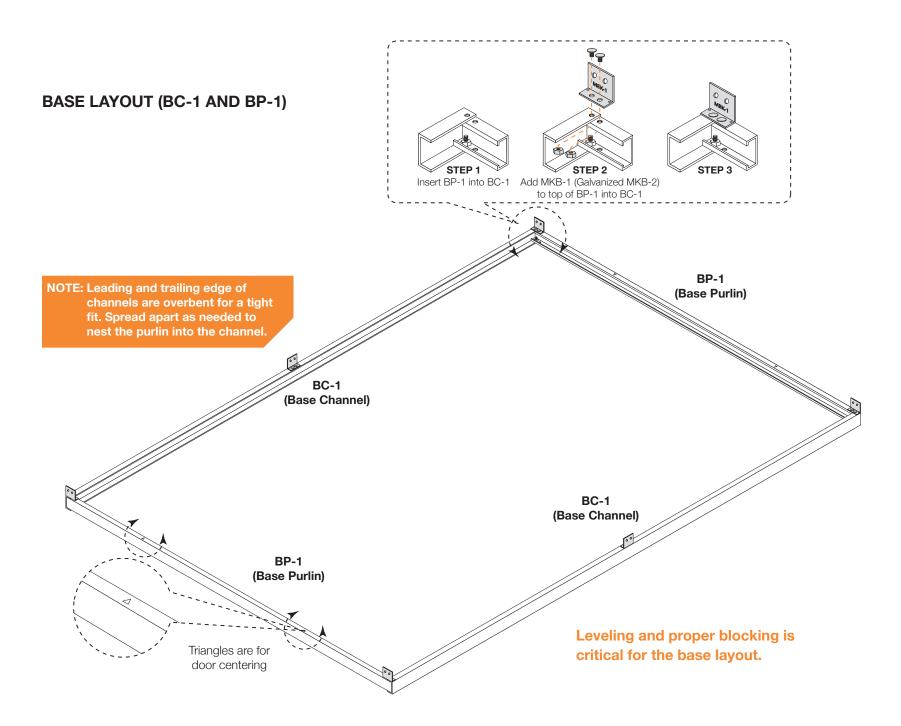

# **12x21 Greenhouse Kit Instructions**

Mueller Greenhouse Kit Buildings are not engineered structures and do not meet any specific building code criteria. *For video installation instructions, visit our website at www.muellerinc.com/downloads-home/videos-home* 



# 877-2- MUELLER • www.muellerinc.com

## PARTS LIST

Refer to the parts list on the itemized invoice delivered with your building.

All parts are stenciled on the inside of the channel, purlin, girts and rafters. Example of this below:



#### **TYPES OF SCREWS**



NOTE: Make sure to use TEK screws to attach sheets to purlins, lap TEK screws to attach sheets to sheets.



#### MAKE SURE THE ASSEMBLY IS SQUARE





# ERECTING COLUMNS (C-1)









# ADDING ROOF PURLIN (RP-1 AND RP-2)

Open side of RP-1 and RP-2 faces to center of building







See installation instructions included with the window packaging.

#### SHEETING SCREW PLACEMENT



**ROOF SHEETS** 



NOTE: Make sure to use TEK screws to attach sheets to purlins, lap TEK screws to attach sheets to sheets.

SHEETING SIDEWALL



### SHEETING ENDWALL



### **SHEETING (START FROM A CORNER)**





## **BACK SIDE WALL**

Roof to wall sheet alignment.

Align major ribs from wall to major rib on roof.

NOTE: Make sure panels remain square during installation.







### **RIDGE ROLL INSTALLATION**