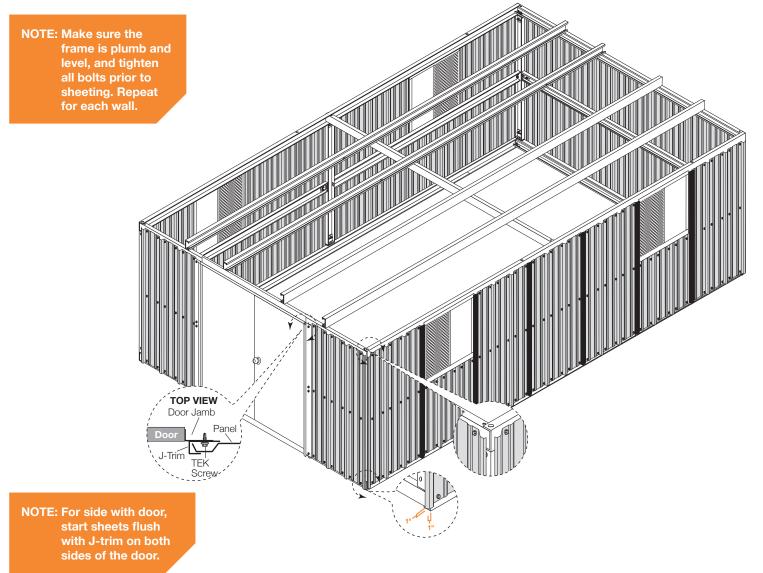

parts list on the itemized invoice delivered with your building.

All parts are stenciled on the inside of the channel, purlin, girts and rafters. Example of this below:



#### **TYPES OF SCREWS**



NOTE: Make sure to use TEK screws to attach sheets to purlins, lap TEK screws to attach sheets to sheets.



#### MAKE SURE THE ASSEMBLY IS SQUARE





# ERECTING COLUMNS (C-1)









# ADDING ROOF PURLIN (RP-1 AND RP-2)

Open side of RP-1 and RP-2 faces to center of building







See installation instructions included with the window packaging.

#### SHEETING SCREW PLACEMENT



**ROOF SHEETS** 



NOTE: Make sure to use TEK screws to attach sheets to purlins, lap TEK screws to attach sheets to sheets.

SHEETING SIDEWALL



### SHEETING ENDWALL



### **SHEETING (START FROM A CORNER)**





## **BACK SIDE WALL**

Roof to wall sheet alignment.

Align major ribs from wall to major rib on roof.

NOTE: Make sure panels remain square during installation.







### **RIDGE ROLL INSTALLATION**