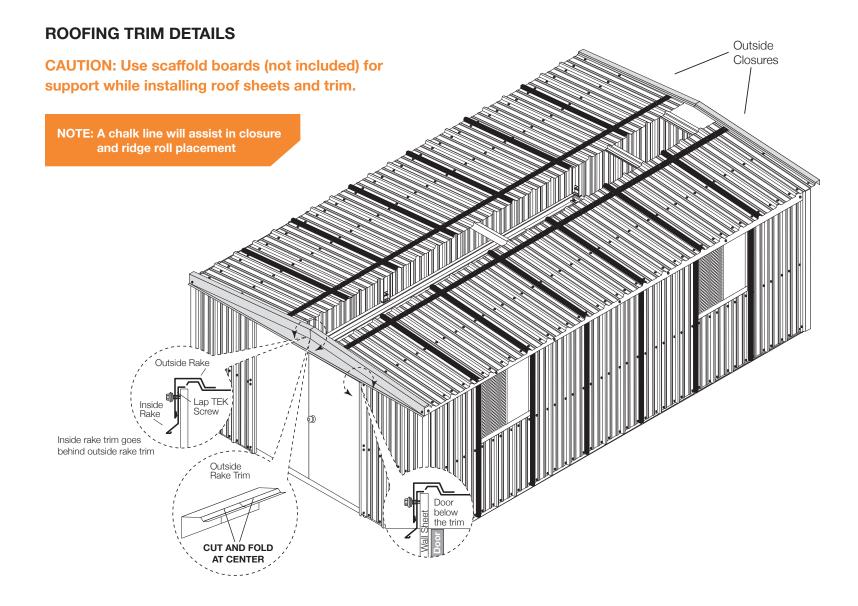

#### **TYPES OF SCREWS**



NOTE: Make sure to use TEK screws to attach sheets to purlins, lap TEK screws to attach sheets to sheets.



#### MAKE SURE THE ASSEMBLY IS SQUARE





# ERECTING COLUMNS (C-1)









# ADDING ROOF PURLIN (RP-1 AND RP-2)

Open side of RP-1 and RP-2 faces to center of building







See installation instructions included with the window packaging.

#### SHEETING SCREW PLACEMENT



**ROOF SHEETS** 



NOTE: Make sure to use TEK screws to attach sheets to purlins, lap TEK screws to attach sheets to sheets.

SHEETING SIDEWALL



### SHEETING ENDWALL



### **SHEETING (START FROM A CORNER)**





## **BACK SIDE WALL**

Roof to wall sheet alignment.

Align major ribs from wall to major rib on roof.

NOTE: Make sure panels remain square during installation.







### **RIDGE ROLL INSTALLATION**