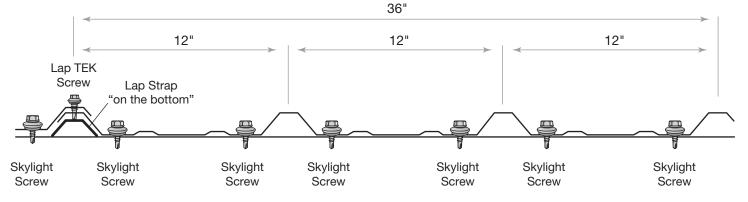

#### **TYPES OF SCREWS**

NOTE: Make sure to use TEK screws to attach sheets to purlins, lap TEK screws to attach sheets to sheets.

#### SHEETING SCREW PLACEMENT

**ROOF SHEETS** 

NOTE: Make sure to use TEK screws to attach sheets to purlins, lap TEK screws to attach sheets to sheets.

SHEETING SIDEWALL