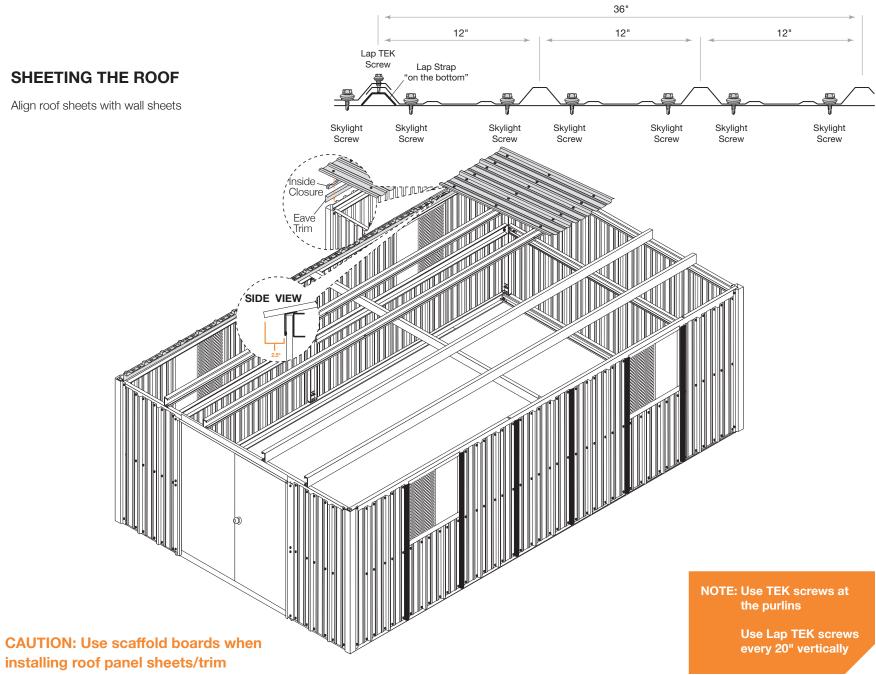

#### SHEETING SCREW PLACEMENT

**ROOF SHEETS** 

NOTE: Make sure to use TEK screws to attach sheets to purlins, lap TEK screws to attach sheets to sheets.

SHEETING SIDEWALL

## **BACK SIDE WALL**

Roof to wall sheet alignment.

Align major ribs from wall to major rib on roof.

NOTE: Make sure panels remain square during installation.