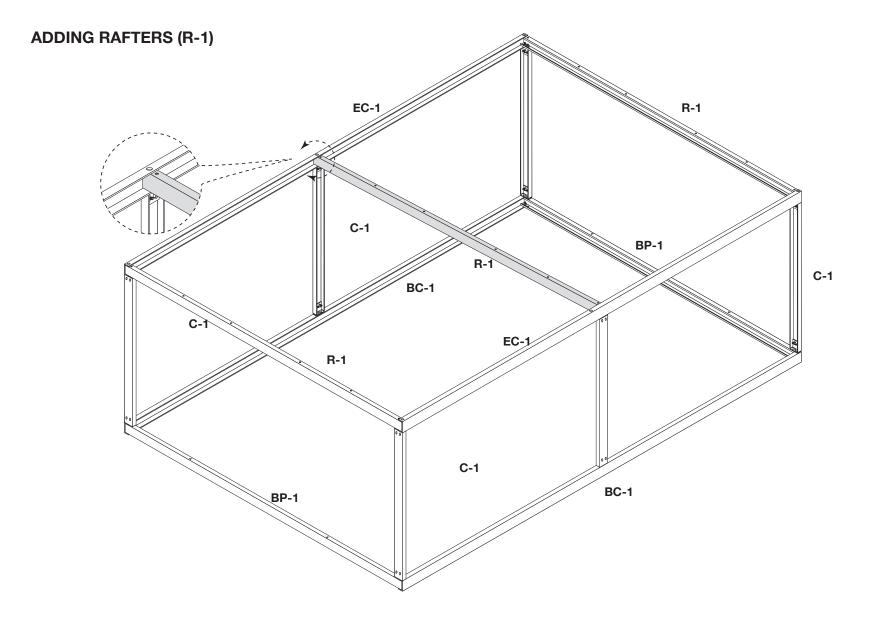

## PARTS LIST

Refer to the parts list on the itemized invoice delivered with your building.

All parts are stenciled on the inside of the channel, purlin, girts and rafters. Example of this below: