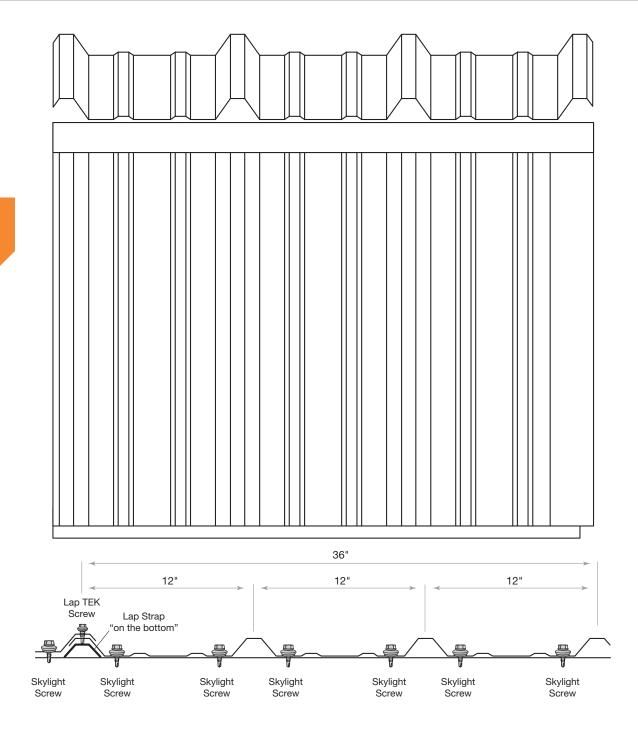

#### SHEETING SCREW PLACEMENT

**ROOF SHEETS** 

NOTE: Make sure to use TEK screws to attach sheets to purlins, lap TEK screws to attach sheets to sheets.

SHEETING SIDEWALL