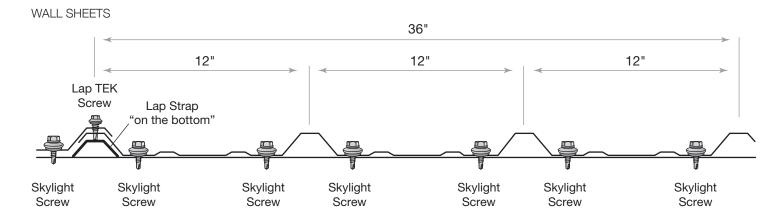

#### **TYPES OF SCREWS**

NOTE: Make sure to use TEK screws to attach sheets to purlins, lap TEK screws to attach sheets to sheets.

#### SHEETING SCREW PLACEMENT

**ROOF SHEETS** 

NOTE: Make sure to use TEK screws to attach sheets to purlins, lap TEK screws to attach sheets to sheets.

SHEETING SIDEWALL