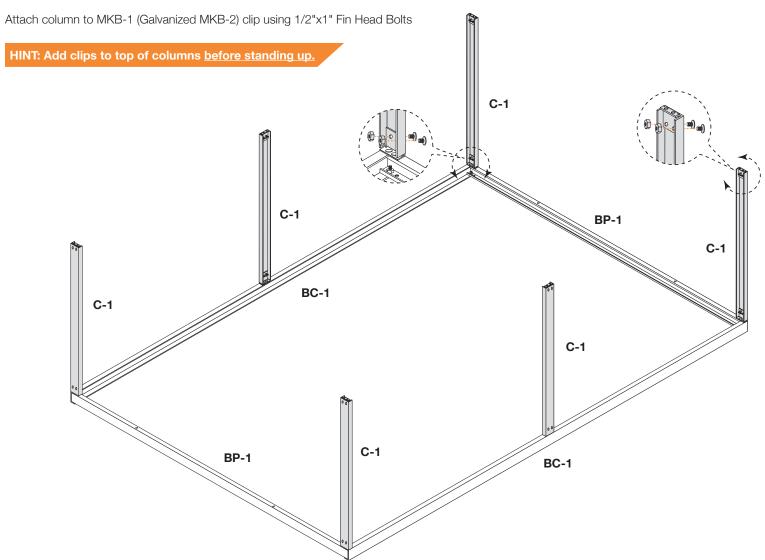

# **12x21 Greenhouse Kit Instructions**

Mueller Greenhouse Kit Buildings are not engineered structures and do not meet any specific building code criteria. *For video installation instructions, visit our website at www.muellerinc.com/downloads-home/videos-home* 



# 877-2- MUELLER • www.muellerinc.com

## PARTS LIST

Refer to the parts list on the itemized invoice delivered with your building.

All parts are stenciled on the inside of the channel, purlin, girts and rafters. Example of this below:



#### **TYPES OF SCREWS**



NOTE: Make sure to use TEK screws to attach sheets to purlins, lap TEK screws to attach sheets to sheets.



#### MAKE SURE THE ASSEMBLY IS SQUARE





# ERECTING COLUMNS (C-1)









# ADDING ROOF PURLIN (RP-1 AND RP-2)

Open side of RP-1 and RP-2 faces to center of building







See installation instructions included with the window packaging.

#### SHEETING SCREW PLACEMENT



**ROOF SHEETS** 



NOTE: Make sure to use TEK screws to attach sheets to purlins, lap TEK screws to attach sheets to sheets.

SHEETING SIDEWALL



### SHEETING ENDWALL



### **SHEETING (START FROM A CORNER)**





## **BACK SIDE WALL**

Roof to wall sheet alignment.

Align major ribs from wall to major rib on roof.

NOTE: Make sure panels remain square during installation.







### **RIDGE ROLL INSTALLATION**