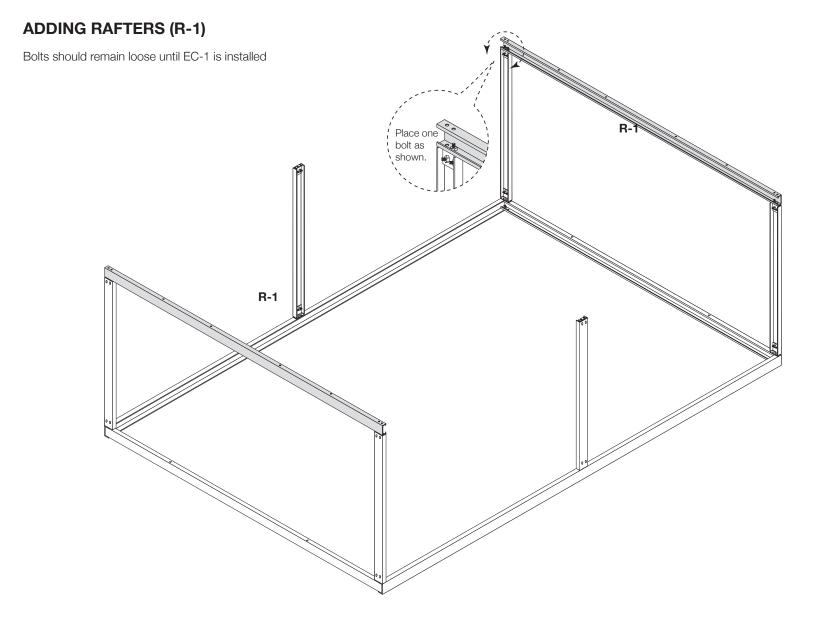

# ADDING ROOF PURLIN (RP-1 AND RP-2)

Open side of RP-1 and RP-2 faces to center of building

See installation instructions included with the window packaging.