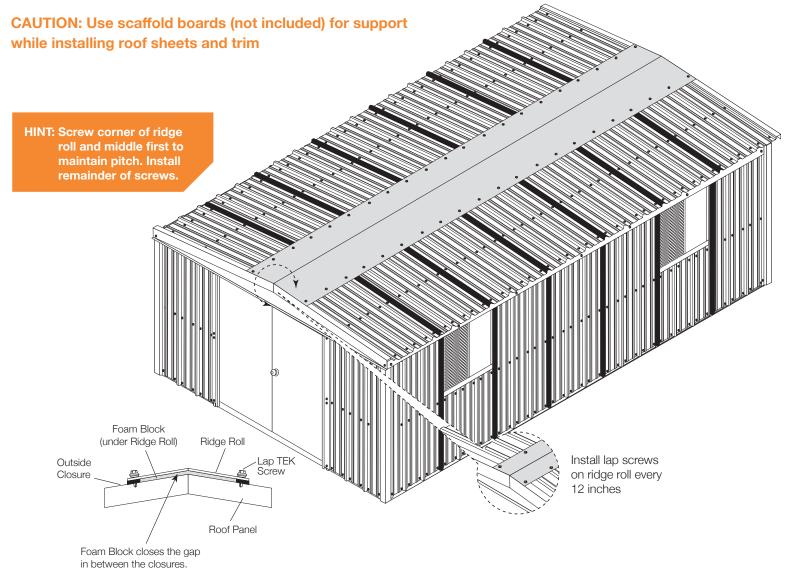

: Make sure to use TEK screws to attach sheets to purlins, lap TEK screws to attach sheets to sheets.



#### MAKE SURE THE ASSEMBLY IS SQUARE





# ERECTING COLUMNS (C-1)









# ADDING ROOF PURLIN (RP-1 AND RP-2)

Open side of RP-1 and RP-2 faces to center of building







See installation instructions included with the window packaging.

#### SHEETING SCREW PLACEMENT



**ROOF SHEETS** 



NOTE: Make sure to use TEK screws to attach sheets to purlins, lap TEK screws to attach sheets to sheets.

SHEETING SIDEWALL



### SHEETING ENDWALL



### **SHEETING (START FROM A CORNER)**





## **BACK SIDE WALL**

Roof to wall sheet alignment.

Align major ribs from wall to major rib on roof.

NOTE: Make sure panels remain square during installation.







### **RIDGE ROLL INSTALLATION**