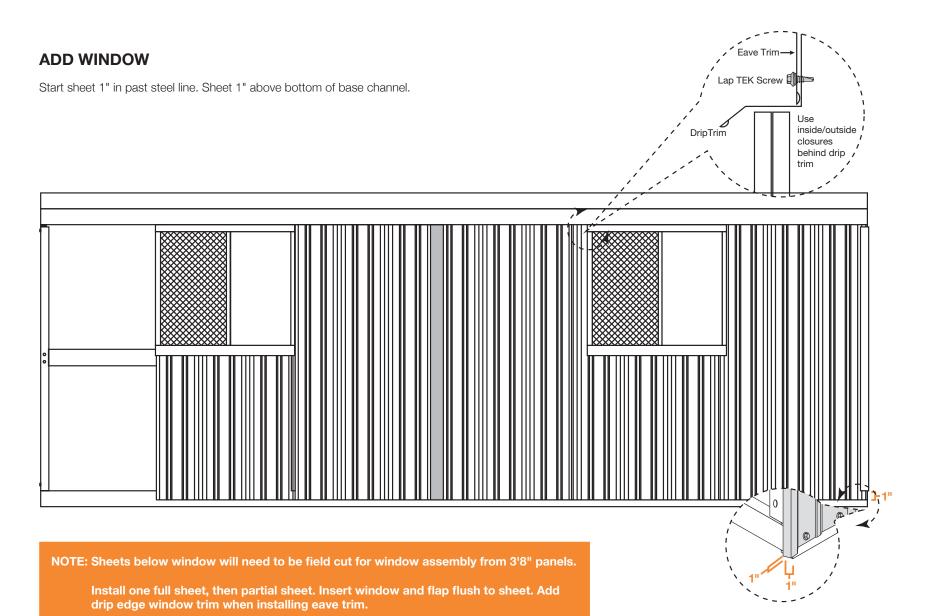

# ADDING ROOF PURLIN (RP-1 AND RP-2)

Open side of RP-1 and RP-2 faces to center of building

See installation instructions included with the window packaging.