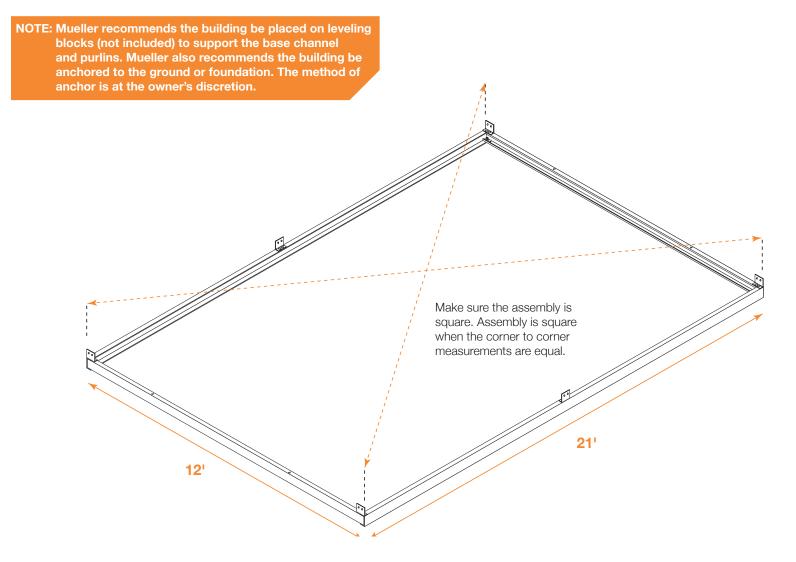

# **12x21 Greenhouse Kit Instructions**

Mueller Greenhouse Kit Buildings are not engineered structures and do not meet any specific building code criteria. *For video installation instructions, visit our website at www.muellerinc.com/downloads-home/videos-home* 



# 877-2- MUELLER • www.muellerinc.com

## PARTS LIST

Refer to the parts list on the itemized invoice delivered with your building.

All parts are stenciled on the inside of the channel, purlin, girts and rafters. Example of this below:



#### **TYPES OF SCREWS**



NOTE: Make sure to use TEK screws to attach sheets to purlins, lap TEK screws to attach sheets to sheets.



#### MAKE SURE THE ASSEMBLY IS SQUARE





# ERECTING COLUMNS (C-1)









# ADDING ROOF PURLIN (RP-1 AND RP-2)

Open side of RP-1 and RP-2 faces to center of building







See installation instructions included with the window packaging.

#### SHEETING SCREW PLACEMENT



**ROOF SHEETS** 



NOTE: Make sure to use TEK screws to attach sheets to purlins, lap TEK screws to attach sheets to sheets.

SHEETING SIDEWALL



### SHEETING ENDWALL



### **SHEETING (START FROM A CORNER)**





## **BACK SIDE WALL**

Roof to wall sheet alignment.

Align major ribs from wall to major rib on roof.

NOTE: Make sure panels remain square during installation.







### **RIDGE ROLL INSTALLATION**