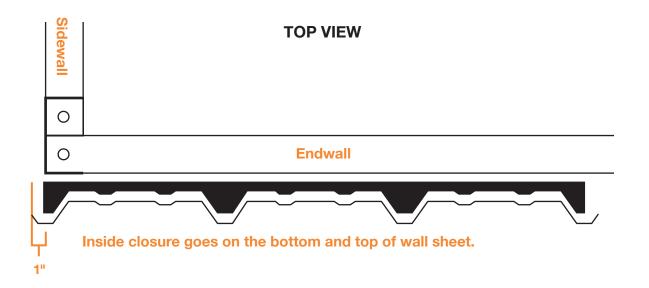

uellerinc.com

## PARTS LIST

Refer to the parts list on the itemized invoice delivered with your building.

All parts are stenciled on the inside of the channel, purlin, girts and rafters. Example of this below:



#### **TYPES OF SCREWS**



NOTE: Make sure to use TEK screws to attach sheets to purlins, lap TEK screws to attach sheets to sheets.



#### MAKE SURE THE ASSEMBLY IS SQUARE





# ERECTING COLUMNS (C-1)









# ADDING ROOF PURLIN (RP-1 AND RP-2)

Open side of RP-1 and RP-2 faces to center of building







See installation instructions included with the window packaging.

#### SHEETING SCREW PLACEMENT



**ROOF SHEETS** 



NOTE: Make sure to use TEK screws to attach sheets to purlins, lap TEK screws to attach sheets to sheets.

SHEETING SIDEWALL



### SHEETING ENDWALL



### **SHEETING (START FROM A CORNER)**





## **BACK SIDE WALL**

Roof to wall sheet alignment.

Align major ribs from wall to major rib on roof.

NOTE: Make sure panels remain square during installation.







### **RIDGE ROLL INSTALLATION**