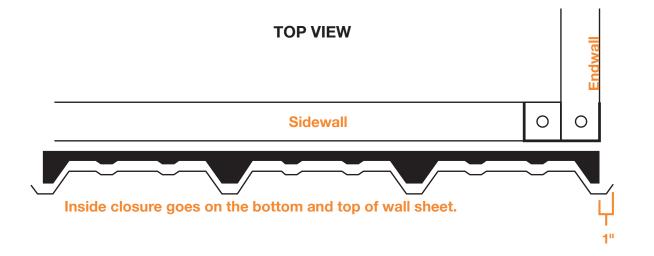

# 877-2- MUELLER • www.muellerinc.com

## PARTS LIST

Refer to the parts list on the itemized invoice delivered with your building.

All parts are stenciled on the inside of the channel, purlin, girts and rafters. Example of this below:



#### **TYPES OF SCREWS**



NOTE: Make sure to use TEK screws to attach sheets to purlins, lap TEK screws to attach sheets to sheets.



#### MAKE SURE THE ASSEMBLY IS SQUARE





# ERECTING COLUMNS (C-1)









# ADDING ROOF PURLIN (RP-1 AND RP-2)

Open side of RP-1 and RP-2 faces to center of building







See installation instructions included with the window packaging.

#### SHEETING SCREW PLACEMENT



**ROOF SHEETS** 



NOTE: Make sure to use TEK screws to attach sheets to purlins, lap TEK screws to attach sheets to sheets.

SHEETING SIDEWALL



### SHEETING ENDWALL



### **SHEETING (START FROM A CORNER)**





## **BACK SIDE WALL**

Roof to wall sheet alignment.

Align major ribs from wall to major rib on roof.

NOTE: Make sure panels remain square during installation.







### **RIDGE ROLL INSTALLATION**