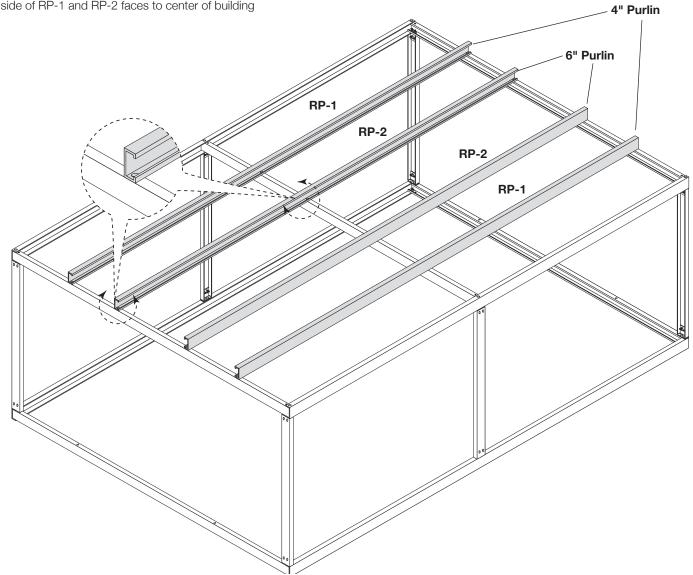

# ADDING ROOF PURLIN (RP-1 AND RP-2)

Open side of RP-1 and RP-2 faces to center of building

See installation instructions included with the window packaging.