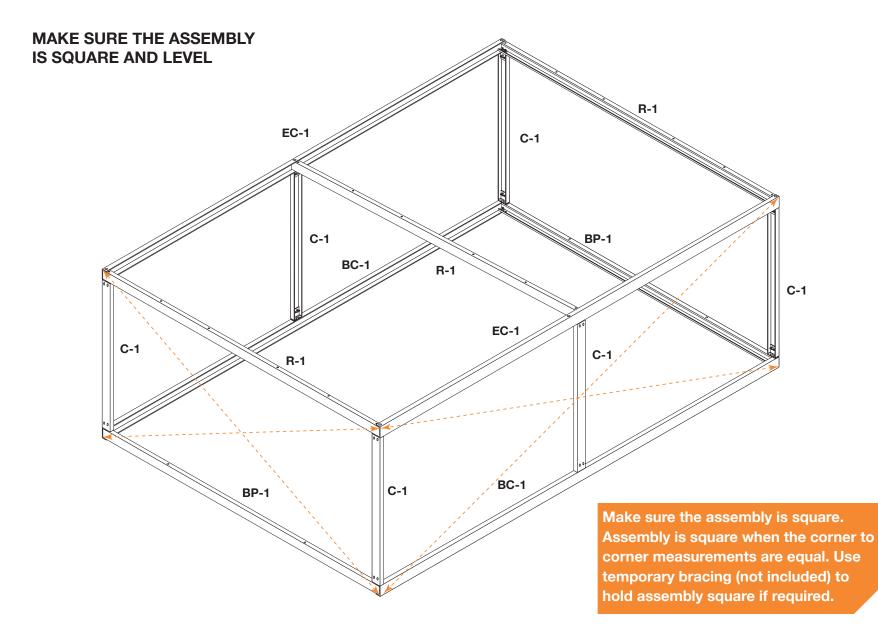

# **12x21 Greenhouse Kit Instructions**

Mueller Greenhouse Kit Buildings are not engineered structures and do not meet any specific building code criteria. *For video installation instructions, visit our website at www.muellerinc.com/downloads-home/videos-home* 



# 877-2- MUELLER • www.muellerinc.com

## PARTS LIST

Refer to the parts list on the itemized invoice delivered with your building.

All parts are stenciled on the inside of the channel, purlin, girts and rafters. Example of this below:



#### **TYPES OF SCREWS**



NOTE: Make sure to use TEK screws to attach sheets to purlins, lap TEK screws to attach sheets to sheets.



#### MAKE SURE THE ASSEMBLY IS SQUARE





# ERECTING COLUMNS (C-1)









# ADDING ROOF PURLIN (RP-1 AND RP-2)

Open side of RP-1 and RP-2 faces to center of building







See installation instructions included with the window packaging.

#### SHEETING SCREW PLACEMENT



**ROOF SHEETS** 



NOTE: Make sure to use TEK screws to attach sheets to purlins, lap TEK screws to attach sheets to sheets.

SHEETING SIDEWALL



### SHEETING ENDWALL



### **SHEETING (START FROM A CORNER)**





## **BACK SIDE WALL**

Roof to wall sheet alignment.

Align major ribs from wall to major rib on roof.

NOTE: Make sure panels remain square during installation.







### **RIDGE ROLL INSTALLATION**