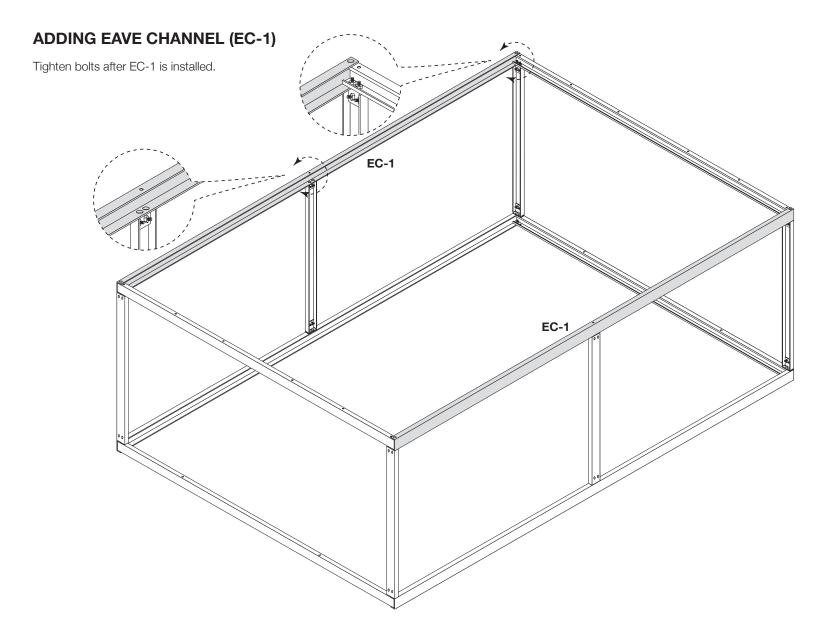

# **12x21 Greenhouse Kit Instructions**

Mueller Greenhouse Kit Buildings are not engineered structures and do not meet any specific building code criteria. *For video installation instructions, visit our website at www.muellerinc.com/downloads-home/videos-home* 



# 877-2- MUELLER • www.muellerinc.com

## PARTS LIST

Refer to the parts list on the itemized invoice delivered with your building.

All parts are stenciled on the inside of the channel, purlin, girts and rafters. Example of this below:



#### **TYPES OF SCREWS**



NOTE: Make sure to use TEK screws to attach sheets to purlins, lap TEK screws to attach sheets to sheets.



#### MAKE SURE THE ASSEMBLY IS SQUARE





# ERECTING COLUMNS (C-1)









# ADDING ROOF PURLIN (RP-1 AND RP-2)

Open side of RP-1 and RP-2 faces to center of building







See installation instructions included with the window packaging.

#### SHEETING SCREW PLACEMENT



**ROOF SHEETS** 



NOTE: Make sure to use TEK screws to attach sheets to purlins, lap TEK screws to attach sheets to sheets.

SHEETING SIDEWALL



### SHEETING ENDWALL



### **SHEETING (START FROM A CORNER)**





## **BACK SIDE WALL**

Roof to wall sheet alignment.

Align major ribs from wall to major rib on roof.

NOTE: Make sure panels remain square during installation.







### **RIDGE ROLL INSTALLATION**