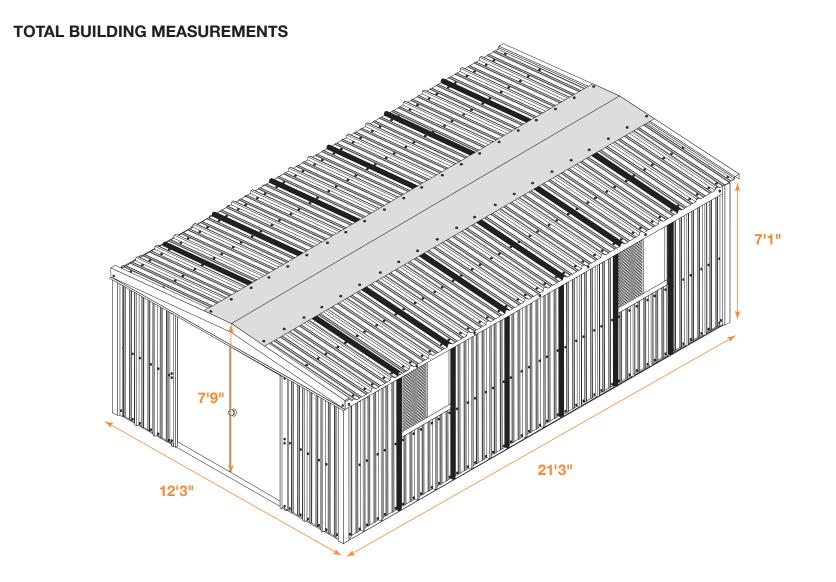

# **12x21 Greenhouse Kit Instructions**

Mueller Greenhouse Kit Buildings are not engineered structures and do not meet any specific building code criteria. *For video installation instructions, visit our website at www.muellerinc.com/downloads-home/videos-home* 