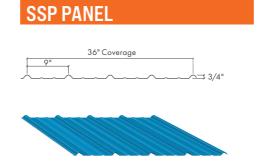

#### PANEL PROFILES

Our premium metal roofing and steel building panels offer incredible versatility, durability and beauty, making them a great solution for both residential and commercial applications. With bold profiles and many color choices to choose from, you can get the look you desire while achieving outstanding structural performance.

### **COLORS AVAILABLE BY PANEL TYPE**

Choose the gauge and panel profile to view that panel's available colors.

|                             |     | 22 ga. |     | 24 ga. |     |     |     |     |     |     |     | 26 ga. 29 ga |    |     |   |   |     |     |     |     |     |     |
|-----------------------------|-----|--------|-----|--------|-----|-----|-----|-----|-----|-----|-----|--------------|----|-----|---|---|-----|-----|-----|-----|-----|-----|
| COLOR                       | PBR | PBU    | СРВ | MLK    | MSL | MTL | PBR | PBU | СРВ | CWP | CWH | АР           | CF | CFS | R | U | COR | SSP | PBR | PBU | СРВ | SSP |
| Aged Bronze                 |     |        |     | •      | •   |     | •   | •   | •   | •   | •   |              |    |     |   |   |     |     |     |     |     |     |
| Black                       |     |        |     | •      | •   |     | •   | •   | •   | •   | •   | •            | •  | •   | • | • | •   | •   | •   | •   | •   | •   |
| Bright Copper               |     |        |     | •      | •   |     | •   | •   | •   | •   | •   | •            | •  | •   | • | • | •   | •   | •   | •   | •   |     |
| Bright White                | •   | •      | •   | •      | •   | •   | •   | •   | •   | •   | •   | •            | •  | •   | • | • | •   | •   | •   | •   | •   | •   |
| Burgundy                    |     |        |     |        |     |     |     |     |     |     |     |              |    |     | • | • | •   | •   | •   | •   | •   |     |
| Burnished Slate             |     |        |     | •      | •   |     | •   | •   | •   | •   | •   | •            | •  | •   | • | • | •   | •   | •   | •   | •   | •   |
| Charcoal                    |     |        |     | •      | •   |     | •   | •   | •   | •   | •   | •            | •  | •   | • | • | •   | •   | •   | •   | •   | •   |
| Chestnut Brown              |     |        |     |        |     |     |     |     |     |     |     |              | •  | •   | • | • | •   | •   | •   | •   | •   |     |
| Coco Brown                  |     |        |     | •      | •   |     | •   | •   | •   | •   | •   |              | •  | •   | • | • | •   | •   | •   | •   | •   | •   |
| Colony Green                |     |        |     | •      | •   |     | •   | •   | •   | •   | •   |              | •  | •   | • | • | •   | •   | •   | •   | •   |     |
| Dark Bronze                 |     |        |     | •      | •   |     | •   | •   | •   | •   | •   |              |    |     |   |   |     |     |     |     |     |     |
| Dark Charcoal               |     |        |     | •      | •   |     | •   | •   | •   | •   | •   |              |    |     |   |   |     |     |     |     |     |     |
| Deep Blue                   |     |        |     | •      | •   |     | •   | •   | •   | •   | •   | •            | •  | •   | • | • | •   | •   | •   | •   | •   |     |
| Deep Green                  |     |        |     | •      | •   |     | •   | •   | •   | •   | •   | •            | •  | •   | • | • | •   | •   | •   | •   | •   |     |
| Deep River Blue             |     |        |     |        |     |     |     |     |     |     |     |              | •  | •   | • | • | •   | •   | •   | •   | •   |     |
| Desert Tan                  |     |        |     | •      | •   |     | •   | •   | •   | •   | •   |              | •  | •   | • | • | •   | •   | •   | •   | •   |     |
| Forest Green                |     |        |     |        |     |     |     |     |     |     |     |              | •  | •   | • | • | •   | •   | •   | •   | •   |     |
| Galvalume Plus <sup>‡</sup> | •   | •      | •   | •      | •   | •   | •   | •   | •   | •   | •   | •            | •  | •   | • | • | •   | •   | •   | •   | •   | •   |
| Gold                        |     |        |     |        |     |     |     |     |     |     |     |              |    |     | • | • | •   | •   | •   | •   | •   |     |
| Hawaiian Blue               |     |        |     | •      | •   |     | •   | •   | •   | •   | •   |              |    |     | • | • | •   | •   | •   | •   | •   | •   |
| Ivy Green                   |     |        |     | •      | •   |     | •   | •   | •   | •   | •   | •            | •  | •   | • | • | •   | •   | •   | •   | •   | •   |
| Light Gray                  |     |        |     | •      | •   |     | •   | •   | •   | •   | •   | •            | •  | •   | • | • | •   | •   | •   | •   | •   | •   |
| Light Stone                 |     |        |     | •      | •   |     | •   | •   | •   | •   | •   | •            | •  | •   | • | • | •   | •   | •   | •   | •   | •   |
| Mansard Brown               |     |        |     | •      | •   |     | •   | •   | •   | •   | •   | •            | •  | •   | • | • | •   | •   | •   | •   | •   |     |
| Marine Green                |     |        |     |        |     |     |     |     |     |     |     |              |    |     | • | • | •   | •   | •   | •   | •   |     |
| Matte Black                 |     |        |     | •      | •   |     | •   | •   | •   | •   | •   | •            | •  | •   | • | • | •   | •   | •   | •   | •   |     |
| Medium Bronze               |     |        |     | •      | •   |     | •   | •   | •   | •   | •   |              |    |     |   |   |     |     |     |     |     |     |
| Orange*                     |     |        |     | •      | •   |     | •   | •   | •   | •   | •   |              | •  | •   | • | • | •   | •   | •   | •   | •   |     |
| Patriot Red                 |     |        |     | •      | •   |     | •   | •   | •   | •   | •   | •            | •  | •   | • | • | •   | •   | •   | •   | •   |     |
| Rustic Brown                |     |        |     |        |     |     |     |     |     |     |     |              | •  | •   | • | • | •   | •   | •   | •   | •   |     |
| Rustic Red                  |     |        |     | •      | •   |     | •   | •   | •   | •   | •   | •            | •  | •   | • | • | •   | •   | •   | •   | •   | •   |
| Saddle Leather Brown        |     |        |     | •      | •   |     | •   | •   | •   | •   | •   |              | •  | •   | • | • | •   | •   | •   | •   | •   |     |
| Silver Metallic             |     |        |     | •      | •   |     | •   | •   | •   | •   | •   | •            | •  | •   | • | • | •   | •   | •   | •   | •   |     |
| Smokestack Gray             |     |        |     |        |     |     |     |     |     |     |     |              | •  | •   | • | • | •   | •   | •   | •   | •   |     |
| Smokey Pewter               |     |        |     | •      | •   |     | •   | •   | •   | •   | •   |              | •  | •   | • | • | •   | •   | •   | •   | •   | •   |
| Sunset Red                  |     |        |     | •      | •   |     | •   | •   | •   | •   | •   |              | •  | •   | • | • | •   | •   | •   | •   | •   |     |
| Tan                         |     |        |     | •      | •   |     | •   | •   | •   | •   | •   | •            | •  | •   | • | • | •   | •   | •   | •   | •   | •   |
| Twilight Gray               |     |        |     |        |     |     |     |     |     |     |     |              | •  | •   | • | • | •   | •   |     |     |     |     |
| Weathered Steel*            | •   | •      | •   |        |     |     |     |     |     |     |     |              |    |     |   |   |     |     |     |     |     |     |