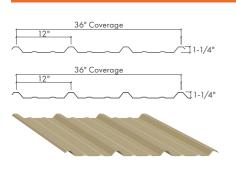

#### PANEL PROFILES

Our premium metal roofing and steel building panels offer incredible versatility, durability and beauty, making them a great solution for both residential and commercial applications. With bold profiles and many color choices to choose from, you can get the look you desire while achieving outstanding structural performance.

### **COLORS AVAILABLE BY PANEL TYPE**

Choose the gauge and panel profile to view that panel's available colors.

|                             |     | 22 ga. |     | 24 ga. |     |     |     |     |     |     |     | 26 ga. 29 ga |    |     |   |   |     |     |     |     |     |     |
|-----------------------------|-----|--------|-----|--------|-----|-----|-----|-----|-----|-----|-----|--------------|----|-----|---|---|-----|-----|-----|-----|-----|-----|
| COLOR                       | PBR | PBU    | СРВ | MLK    | MSL | MTL | PBR | PBU | СРВ | CWP | CWH | АР           | CF | CFS | R | U | COR | SSP | PBR | PBU | СРВ | SSP |
| Aged Bronze                 |     |        |     | •      | •   |     | •   | •   | •   | •   | •   |              |    |     |   |   |     |     |     |     |     |     |
| Black                       |     |        |     | •      | •   |     | •   | •   | •   | •   | •   | •            | •  | •   | • | • | •   | •   | •   | •   | •   | •   |
| Bright Copper               |     |        |     | •      | •   |     | •   | •   | •   | •   | •   | •            | •  | •   | • | • | •   | •   | •   | •   | •   |     |
| Bright White                | •   | •      | •   | •      | •   | •   | •   | •   | •   | •   | •   | •            | •  | •   | • | • | •   | •   | •   | •   | •   | •   |
| Burgundy                    |     |        |     |        |     |     |     |     |     |     |     |              |    |     | • | • | •   | •   | •   | •   | •   |     |
| Burnished Slate             |     |        |     | •      | •   |     | •   | •   | •   | •   | •   | •            | •  | •   | • | • | •   | •   | •   | •   | •   | •   |
| Charcoal                    |     |        |     | •      | •   |     | •   | •   | •   | •   | •   | •            | •  | •   | • | • | •   | •   | •   | •   | •   | •   |
| Chestnut Brown              |     |        |     |        |     |     |     |     |     |     |     |              | •  | •   | • | • | •   | •   | •   | •   | •   |     |
| Coco Brown                  |     |        |     | •      | •   |     | •   | •   | •   | •   | •   |              | •  | •   | • | • | •   | •   | •   | •   | •   | •   |
| Colony Green                |     |        |     | •      | •   |     | •   | •   | •   | •   | •   |              | •  | •   | • | • | •   | •   | •   | •   | •   |     |
| Dark Bronze                 |     |        |     | •      | •   |     | •   | •   | •   | •   | •   |              |    |     |   |   |     |     |     |     |     |     |
| Dark Charcoal               |     |        |     | •      | •   |     | •   | •   | •   | •   | •   |              |    |     |   |   |     |     |     |     |     |     |
| Deep Blue                   |     |        |     | •      | •   |     | •   | •   | •   | •   | •   | •            | •  | •   | • | • | •   | •   | •   | •   | •   |     |
| Deep Green                  |     |        |     | •      | •   |     | •   | •   | •   | •   | •   | •            | •  | •   | • | • | •   | •   | •   | •   | •   |     |
| Deep River Blue             |     |        |     |        |     |     |     |     |     |     |     |              | •  | •   | • | • | •   | •   | •   | •   | •   |     |
| Desert Tan                  |     |        |     | •      | •   |     | •   | •   | •   | •   | •   |              | •  | •   | • | • | •   | •   | •   | •   | •   |     |
| Forest Green                |     |        |     |        |     |     |     |     |     |     |     |              | •  | •   | • | • | •   | •   | •   | •   | •   |     |
| Galvalume Plus <sup>‡</sup> | •   | •      | •   | •      | •   | •   | •   | •   | •   | •   | •   | •            | •  | •   | • | • | •   | •   | •   | •   | •   | •   |
| Gold                        |     |        |     |        |     |     |     |     |     |     |     |              |    |     | • | • | •   | •   | •   | •   | •   |     |
| Hawaiian Blue               |     |        |     | •      | •   |     | •   | •   | •   | •   | •   |              |    |     | • | • | •   | •   | •   | •   | •   | •   |
| Ivy Green                   |     |        |     | •      | •   |     | •   | •   | •   | •   | •   | •            | •  | •   | • | • | •   | •   | •   | •   | •   | •   |
| Light Gray                  |     |        |     | •      | •   |     | •   | •   | •   | •   | •   | •            | •  | •   | • | • | •   | •   | •   | •   | •   | •   |
| Light Stone                 |     |        |     | •      | •   |     | •   | •   | •   | •   | •   | •            | •  | •   | • | • | •   | •   | •   | •   | •   | •   |
| Mansard Brown               |     |        |     | •      | •   |     | •   | •   | •   | •   | •   | •            | •  | •   | • | • | •   | •   | •   | •   | •   |     |
| Marine Green                |     |        |     |        |     |     |     |     |     |     |     |              |    |     | • | • | •   | •   | •   | •   | •   |     |
| Matte Black                 |     |        |     | •      | •   |     | •   | •   | •   | •   | •   | •            | •  | •   | • | • | •   | •   | •   | •   | •   |     |
| Medium Bronze               |     |        |     | •      | •   |     | •   | •   | •   | •   | •   |              |    |     |   |   |     |     |     |     |     |     |
| Orange*                     |     |        |     | •      | •   |     | •   | •   | •   | •   | •   |              | •  | •   | • | • | •   | •   | •   | •   | •   |     |
| Patriot Red                 |     |        |     | •      | •   |     | •   | •   | •   | •   | •   | •            | •  | •   | • | • | •   | •   | •   | •   | •   |     |
| Rustic Brown                |     |        |     |        |     |     |     |     |     |     |     |              | •  | •   | • | • | •   | •   | •   | •   | •   |     |
| Rustic Red                  |     |        |     | •      | •   |     | •   | •   | •   | •   | •   | •            | •  | •   | • | • | •   | •   | •   | •   | •   | •   |
| Saddle Leather Brown        |     |        |     | •      | •   |     | •   | •   | •   | •   | •   |              | •  | •   | • | • | •   | •   | •   | •   | •   |     |
| Silver Metallic             |     |        |     | •      | •   |     | •   | •   | •   | •   | •   | •            | •  | •   | • | • | •   | •   | •   | •   | •   |     |
| Smokestack Gray             |     |        |     |        |     |     |     |     |     |     |     |              | •  | •   | • | • | •   | •   | •   | •   | •   |     |
| Smokey Pewter               |     |        |     | •      | •   |     | •   | •   | •   | •   | •   |              | •  | •   | • | • | •   | •   | •   | •   | •   | •   |
| Sunset Red                  |     |        |     | •      | •   |     | •   | •   | •   | •   | •   |              | •  | •   | • | • | •   | •   | •   | •   | •   |     |
| Tan                         |     |        |     | •      | •   |     | •   | •   | •   | •   | •   | •            | •  | •   | • | • | •   | •   | •   | •   | •   | •   |
| Twilight Gray               |     |        |     |        |     |     |     |     |     |     |     |              | •  | •   | • | • | •   | •   |     |     |     |     |
| Weathered Steel*            | •   | •      | •   |        |     |     |     |     |     |     |     |              |    |     |   |   |     |     |     |     |     |     |