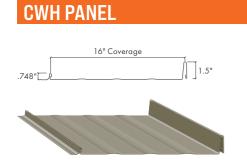

#### PANEL PROFILES

Our premium metal roofing and steel building panels offer incredible versatility, durability and beauty, making them a great solution for both residential and commercial applications. With bold profiles and many color choices to choose from, you can get the look you desire while achieving outstanding structural performance.

### **COLORS AVAILABLE BY PANEL TYPE**

Choose the gauge and panel profile to view that panel's available colors.

|                             |     | 22 ga. |     | 24 ga. |     |     |     |     |     |     |     | 26 ga. 29 ga |    |     |   |   |     |     |     |     |     |     |
|-----------------------------|-----|--------|-----|--------|-----|-----|-----|-----|-----|-----|-----|--------------|----|-----|---|---|-----|-----|-----|-----|-----|-----|
| COLOR                       | PBR | PBU    | СРВ | MLK    | MSL | MTL | PBR | PBU | СРВ | CWP | CWH | АР           | CF | CFS | R | U | COR | SSP | PBR | PBU | СРВ | SSP |
| Aged Bronze                 |     |        |     | •      | •   |     | •   | •   | •   | •   | •   |              |    |     |   |   |     |     |     |     |     |     |
| Black                       |     |        |     | •      | •   |     | •   | •   | •   | •   | •   | •            | •  | •   | • | • | •   | •   | •   | •   | •   | •   |
| Bright Copper               |     |        |     | •      | •   |     | •   | •   | •   | •   | •   | •            | •  | •   | • | • | •   | •   | •   | •   | •   |     |
| Bright White                | •   | •      | •   | •      | •   | •   | •   | •   | •   | •   | •   | •            | •  | •   | • | • | •   | •   | •   | •   | •   | •   |
| Burgundy                    |     |        |     |        |     |     |     |     |     |     |     |              |    |     | • | • | •   | •   | •   | •   | •   |     |
| Burnished Slate             |     |        |     | •      | •   |     | •   | •   | •   | •   | •   | •            | •  | •   | • | • | •   | •   | •   | •   | •   | •   |
| Charcoal                    |     |        |     | •      | •   |     | •   | •   | •   | •   | •   | •            | •  | •   | • | • | •   | •   | •   | •   | •   | •   |
| Chestnut Brown              |     |        |     |        |     |     |     |     |     |     |     |              | •  | •   | • | • | •   | •   | •   | •   | •   |     |
| Coco Brown                  |     |        |     | •      | •   |     | •   | •   | •   | •   | •   |              | •  | •   | • | • | •   | •   | •   | •   | •   | •   |
| Colony Green                |     |        |     | •      | •   |     | •   | •   | •   | •   | •   |              | •  | •   | • | • | •   | •   | •   | •   | •   |     |
| Dark Bronze                 |     |        |     | •      | •   |     | •   | •   | •   | •   | •   |              |    |     |   |   |     |     |     |     |     |     |
| Dark Charcoal               |     |        |     | •      | •   |     | •   | •   | •   | •   | •   |              |    |     |   |   |     |     |     |     |     |     |
| Deep Blue                   |     |        |     | •      | •   |     | •   | •   | •   | •   | •   | •            | •  | •   | • | • | •   | •   | •   | •   | •   |     |
| Deep Green                  |     |        |     | •      | •   |     | •   | •   | •   | •   | •   | •            | •  | •   | • | • | •   | •   | •   | •   | •   |     |
| Deep River Blue             |     |        |     |        |     |     |     |     |     |     |     |              | •  | •   | • | • | •   | •   | •   | •   | •   |     |
| Desert Tan                  |     |        |     | •      | •   |     | •   | •   | •   | •   | •   |              | •  | •   | • | • | •   | •   | •   | •   | •   |     |
| Forest Green                |     |        |     |        |     |     |     |     |     |     |     |              | •  | •   | • | • | •   | •   | •   | •   | •   |     |
| Galvalume Plus <sup>‡</sup> | •   | •      | •   | •      | •   | •   | •   | •   | •   | •   | •   | •            | •  | •   | • | • | •   | •   | •   | •   | •   | •   |
| Gold                        |     |        |     |        |     |     |     |     |     |     |     |              |    |     | • | • | •   | •   | •   | •   | •   |     |
| Hawaiian Blue               |     |        |     | •      | •   |     | •   | •   | •   | •   | •   |              |    |     | • | • | •   | •   | •   | •   | •   | •   |
| Ivy Green                   |     |        |     | •      | •   |     | •   | •   | •   | •   | •   | •            | •  | •   | • | • | •   | •   | •   | •   | •   | •   |
| Light Gray                  |     |        |     | •      | •   |     | •   | •   | •   | •   | •   | •            | •  | •   | • | • | •   | •   | •   | •   | •   | •   |
| Light Stone                 |     |        |     | •      | •   |     | •   | •   | •   | •   | •   | •            | •  | •   | • | • | •   | •   | •   | •   | •   | •   |
| Mansard Brown               |     |        |     | •      | •   |     | •   | •   | •   | •   | •   | •            | •  | •   | • | • | •   | •   | •   | •   | •   |     |
| Marine Green                |     |        |     |        |     |     |     |     |     |     |     |              |    |     | • | • | •   | •   | •   | •   | •   |     |
| Matte Black                 |     |        |     | •      | •   |     | •   | •   | •   | •   | •   | •            | •  | •   | • | • | •   | •   | •   | •   | •   |     |
| Medium Bronze               |     |        |     | •      | •   |     | •   | •   | •   | •   | •   |              |    |     |   |   |     |     |     |     |     |     |
| Orange*                     |     |        |     | •      | •   |     | •   | •   | •   | •   | •   |              | •  | •   | • | • | •   | •   | •   | •   | •   |     |
| Patriot Red                 |     |        |     | •      | •   |     | •   | •   | •   | •   | •   | •            | •  | •   | • | • | •   | •   | •   | •   | •   |     |
| Rustic Brown                |     |        |     |        |     |     |     |     |     |     |     |              | •  | •   | • | • | •   | •   | •   | •   | •   |     |
| Rustic Red                  |     |        |     | •      | •   |     | •   | •   | •   | •   | •   | •            | •  | •   | • | • | •   | •   | •   | •   | •   | •   |
| Saddle Leather Brown        |     |        |     | •      | •   |     | •   | •   | •   | •   | •   |              | •  | •   | • | • | •   | •   | •   | •   | •   |     |
| Silver Metallic             |     |        |     | •      | •   |     | •   | •   | •   | •   | •   | •            | •  | •   | • | • | •   | •   | •   | •   | •   |     |
| Smokestack Gray             |     |        |     |        |     |     |     |     |     |     |     |              | •  | •   | • | • | •   | •   | •   | •   | •   |     |
| Smokey Pewter               |     |        |     | •      | •   |     | •   | •   | •   | •   | •   |              | •  | •   | • | • | •   | •   | •   | •   | •   | •   |
| Sunset Red                  |     |        |     | •      | •   |     | •   | •   | •   | •   | •   |              | •  | •   | • | • | •   | •   | •   | •   | •   |     |
| Tan                         |     |        |     | •      | •   |     | •   | •   | •   | •   | •   | •            | •  | •   | • | • | •   | •   | •   | •   | •   | •   |
| Twilight Gray               |     |        |     |        |     |     |     |     |     |     |     |              | •  | •   | • | • | •   | •   |     |     |     |     |
| Weathered Steel*            | •   | •      | •   |        |     |     |     |     |     |     |     |              |    |     |   |   |     |     |     |     |     |     |