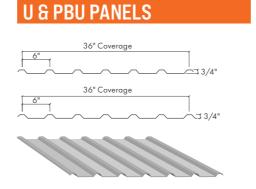

#### PANEL PROFILES

Our premium metal roofing and steel building panels offer incredible versatility, durability and beauty, making them a great solution for both residential and commercial applications. With bold profiles and many color choices to choose from, you can get the look you desire while achieving outstanding structural performance.

### **COLORS AVAILABLE BY PANEL TYPE**

Choose the gauge and panel profile to view that panel's available colors.

|                             |     | 22 ga. |     | 24 ga. |     |     |     |     |     |     |     | 26 ga. 29 ga |    |     |   |   |     |     |     |     |     |     |
|-----------------------------|-----|--------|-----|--------|-----|-----|-----|-----|-----|-----|-----|--------------|----|-----|---|---|-----|-----|-----|-----|-----|-----|
| COLOR                       | PBR | PBU    | СРВ | MLK    | MSL | MTL | PBR | PBU | СРВ | CWP | CWH | АР           | CF | CFS | R | U | COR | SSP | PBR | PBU | СРВ | SSP |
| Aged Bronze                 |     |        |     | •      | •   |     | •   | •   | •   | •   | •   |              |    |     |   |   |     |     |     |     |     |     |
| Black                       |     |        |     | •      | •   |     | •   | •   | •   | •   | •   | •            | •  | •   | • | • | •   | •   | •   | •   | •   | •   |
| Bright Copper               |     |        |     | •      | •   |     | •   | •   | •   | •   | •   | •            | •  | •   | • | • | •   | •   | •   | •   | •   |     |
| Bright White                | •   | •      | •   | •      | •   | •   | •   | •   | •   | •   | •   | •            | •  | •   | • | • | •   | •   | •   | •   | •   | •   |
| Burgundy                    |     |        |     |        |     |     |     |     |     |     |     |              |    |     | • | • | •   | •   | •   | •   | •   |     |
| Burnished Slate             |     |        |     | •      | •   |     | •   | •   | •   | •   | •   | •            | •  | •   | • | • | •   | •   | •   | •   | •   | •   |
| Charcoal                    |     |        |     | •      | •   |     | •   | •   | •   | •   | •   | •            | •  | •   | • | • | •   | •   | •   | •   | •   | •   |
| Chestnut Brown              |     |        |     |        |     |     |     |     |     |     |     |              | •  | •   | • | • | •   | •   | •   | •   | •   |     |
| Coco Brown                  |     |        |     | •      | •   |     | •   | •   | •   | •   | •   |              | •  | •   | • | • | •   | •   | •   | •   | •   | •   |
| Colony Green                |     |        |     | •      | •   |     | •   | •   | •   | •   | •   |              | •  | •   | • | • | •   | •   | •   | •   | •   |     |
| Dark Bronze                 |     |        |     | •      | •   |     | •   | •   | •   | •   | •   |              |    |     |   |   |     |     |     |     |     |     |
| Dark Charcoal               |     |        |     | •      | •   |     | •   | •   | •   | •   | •   |              |    |     |   |   |     |     |     |     |     |     |
| Deep Blue                   |     |        |     | •      | •   |     | •   | •   | •   | •   | •   | •            | •  | •   | • | • | •   | •   | •   | •   | •   |     |
| Deep Green                  |     |        |     | •      | •   |     | •   | •   | •   | •   | •   | •            | •  | •   | • | • | •   | •   | •   | •   | •   |     |
| Deep River Blue             |     |        |     |        |     |     |     |     |     |     |     |              | •  | •   | • | • | •   | •   | •   | •   | •   |     |
| Desert Tan                  |     |        |     | •      | •   |     | •   | •   | •   | •   | •   |              | •  | •   | • | • | •   | •   | •   | •   | •   |     |
| Forest Green                |     |        |     |        |     |     |     |     |     |     |     |              | •  | •   | • | • | •   | •   | •   | •   | •   |     |
| Galvalume Plus <sup>‡</sup> | •   | •      | •   | •      | •   | •   | •   | •   | •   | •   | •   | •            | •  | •   | • | • | •   | •   | •   | •   | •   | •   |
| Gold                        |     |        |     |        |     |     |     |     |     |     |     |              |    |     | • | • | •   | •   | •   | •   | •   |     |
| Hawaiian Blue               |     |        |     | •      | •   |     | •   | •   | •   | •   | •   |              |    |     | • | • | •   | •   | •   | •   | •   | •   |
| Ivy Green                   |     |        |     | •      | •   |     | •   | •   | •   | •   | •   | •            | •  | •   | • | • | •   | •   | •   | •   | •   | •   |
| Light Gray                  |     |        |     | •      | •   |     | •   | •   | •   | •   | •   | •            | •  | •   | • | • | •   | •   | •   | •   | •   | •   |
| Light Stone                 |     |        |     | •      | •   |     | •   | •   | •   | •   | •   | •            | •  | •   | • | • | •   | •   | •   | •   | •   | •   |
| Mansard Brown               |     |        |     | •      | •   |     | •   | •   | •   | •   | •   | •            | •  | •   | • | • | •   | •   | •   | •   | •   |     |
| Marine Green                |     |        |     |        |     |     |     |     |     |     |     |              |    |     | • | • | •   | •   | •   | •   | •   |     |
| Matte Black                 |     |        |     | •      | •   |     | •   | •   | •   | •   | •   | •            | •  | •   | • | • | •   | •   | •   | •   | •   |     |
| Medium Bronze               |     |        |     | •      | •   |     | •   | •   | •   | •   | •   |              |    |     |   |   |     |     |     |     |     |     |
| Orange*                     |     |        |     | •      | •   |     | •   | •   | •   | •   | •   |              | •  | •   | • | • | •   | •   | •   | •   | •   |     |
| Patriot Red                 |     |        |     | •      | •   |     | •   | •   | •   | •   | •   | •            | •  | •   | • | • | •   | •   | •   | •   | •   |     |
| Rustic Brown                |     |        |     |        |     |     |     |     |     |     |     |              | •  | •   | • | • | •   | •   | •   | •   | •   |     |
| Rustic Red                  |     |        |     | •      | •   |     | •   | •   | •   | •   | •   | •            | •  | •   | • | • | •   | •   | •   | •   | •   | •   |
| Saddle Leather Brown        |     |        |     | •      | •   |     | •   | •   | •   | •   | •   |              | •  | •   | • | • | •   | •   | •   | •   | •   |     |
| Silver Metallic             |     |        |     | •      | •   |     | •   | •   | •   | •   | •   | •            | •  | •   | • | • | •   | •   | •   | •   | •   |     |
| Smokestack Gray             |     |        |     |        |     |     |     |     |     |     |     |              | •  | •   | • | • | •   | •   | •   | •   | •   |     |
| Smokey Pewter               |     |        |     | •      | •   |     | •   | •   | •   | •   | •   |              | •  | •   | • | • | •   | •   | •   | •   | •   | •   |
| Sunset Red                  |     |        |     | •      | •   |     | •   | •   | •   | •   | •   |              | •  | •   | • | • | •   | •   | •   | •   | •   |     |
| Tan                         |     |        |     | •      | •   |     | •   | •   | •   | •   | •   | •            | •  | •   | • | • | •   | •   | •   | •   | •   | •   |
| Twilight Gray               |     |        |     |        |     |     |     |     |     |     |     |              | •  | •   | • | • | •   | •   |     |     |     |     |
| Weathered Steel*            | •   | •      | •   |        |     |     |     |     |     |     |     |              |    |     |   |   |     |     |     |     |     |     |