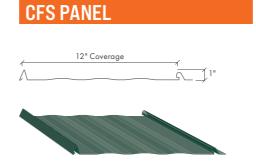

#### PANEL PROFILES

Our premium metal roofing and steel building panels offer incredible versatility, durability and beauty, making them a great solution for both residential and commercial applications. With bold profiles and many color choices to choose from, you can get the look you desire while achieving outstanding structural performance.

### **COLORS AVAILABLE BY PANEL TYPE**

Choose the gauge and panel profile to view that panel's available colors.

|                             |     | 22 ga. |     | 24 ga. |     |     |     |     |     |     |     | 26 ga. 29 ga |    |     |   |   |     |     |     |     |     |     |
|-----------------------------|-----|--------|-----|--------|-----|-----|-----|-----|-----|-----|-----|--------------|----|-----|---|---|-----|-----|-----|-----|-----|-----|
| COLOR                       | PBR | PBU    | СРВ | MLK    | MSL | MTL | PBR | PBU | СРВ | CWP | CWH | АР           | CF | CFS | R | U | COR | SSP | PBR | PBU | СРВ | SSP |
| Aged Bronze                 |     |        |     | •      | •   |     | •   | •   | •   | •   | •   |              |    |     |   |   |     |     |     |     |     |     |
| Black                       |     |        |     | •      | •   |     | •   | •   | •   | •   | •   | •            | •  | •   | • | • | •   | •   | •   | •   | •   | •   |
| Bright Copper               |     |        |     | •      | •   |     | •   | •   | •   | •   | •   | •            | •  | •   | • | • | •   | •   | •   | •   | •   |     |
| Bright White                | •   | •      | •   | •      | •   | •   | •   | •   | •   | •   | •   | •            | •  | •   | • | • | •   | •   | •   | •   | •   | •   |
| Burgundy                    |     |        |     |        |     |     |     |     |     |     |     |              |    |     | • | • | •   | •   | •   | •   | •   |     |
| Burnished Slate             |     |        |     | •      | •   |     | •   | •   | •   | •   | •   | •            | •  | •   | • | • | •   | •   | •   | •   | •   | •   |
| Charcoal                    |     |        |     | •      | •   |     | •   | •   | •   | •   | •   | •            | •  | •   | • | • | •   | •   | •   | •   | •   | •   |
| Chestnut Brown              |     |        |     |        |     |     |     |     |     |     |     |              | •  | •   | • | • | •   | •   | •   | •   | •   |     |
| Coco Brown                  |     |        |     | •      | •   |     | •   | •   | •   | •   | •   |              | •  | •   | • | • | •   | •   | •   | •   | •   | •   |
| Colony Green                |     |        |     | •      | •   |     | •   | •   | •   | •   | •   |              | •  | •   | • | • | •   | •   | •   | •   | •   |     |
| Dark Bronze                 |     |        |     | •      | •   |     | •   | •   | •   | •   | •   |              |    |     |   |   |     |     |     |     |     |     |
| Dark Charcoal               |     |        |     | •      | •   |     | •   | •   | •   | •   | •   |              |    |     |   |   |     |     |     |     |     |     |
| Deep Blue                   |     |        |     | •      | •   |     | •   | •   | •   | •   | •   | •            | •  | •   | • | • | •   | •   | •   | •   | •   |     |
| Deep Green                  |     |        |     | •      | •   |     | •   | •   | •   | •   | •   | •            | •  | •   | • | • | •   | •   | •   | •   | •   |     |
| Deep River Blue             |     |        |     |        |     |     |     |     |     |     |     |              | •  | •   | • | • | •   | •   | •   | •   | •   |     |
| Desert Tan                  |     |        |     | •      | •   |     | •   | •   | •   | •   | •   |              | •  | •   | • | • | •   | •   | •   | •   | •   |     |
| Forest Green                |     |        |     |        |     |     |     |     |     |     |     |              | •  | •   | • | • | •   | •   | •   | •   | •   |     |
| Galvalume Plus <sup>‡</sup> | •   | •      | •   | •      | •   | •   | •   | •   | •   | •   | •   | •            | •  | •   | • | • | •   | •   | •   | •   | •   | •   |
| Gold                        |     |        |     |        |     |     |     |     |     |     |     |              |    |     | • | • | •   | •   | •   | •   | •   |     |
| Hawaiian Blue               |     |        |     | •      | •   |     | •   | •   | •   | •   | •   |              |    |     | • | • | •   | •   | •   | •   | •   | •   |
| Ivy Green                   |     |        |     | •      | •   |     | •   | •   | •   | •   | •   | •            | •  | •   | • | • | •   | •   | •   | •   | •   | •   |
| Light Gray                  |     |        |     | •      | •   |     | •   | •   | •   | •   | •   | •            | •  | •   | • | • | •   | •   | •   | •   | •   | •   |
| Light Stone                 |     |        |     | •      | •   |     | •   | •   | •   | •   | •   | •            | •  | •   | • | • | •   | •   | •   | •   | •   | •   |
| Mansard Brown               |     |        |     | •      | •   |     | •   | •   | •   | •   | •   | •            | •  | •   | • | • | •   | •   | •   | •   | •   |     |
| Marine Green                |     |        |     |        |     |     |     |     |     |     |     |              |    |     | • | • | •   | •   | •   | •   | •   |     |
| Matte Black                 |     |        |     | •      | •   |     | •   | •   | •   | •   | •   | •            | •  | •   | • | • | •   | •   | •   | •   | •   |     |
| Medium Bronze               |     |        |     | •      | •   |     | •   | •   | •   | •   | •   |              |    |     |   |   |     |     |     |     |     |     |
| Orange*                     |     |        |     | •      | •   |     | •   | •   | •   | •   | •   |              | •  | •   | • | • | •   | •   | •   | •   | •   |     |
| Patriot Red                 |     |        |     | •      | •   |     | •   | •   | •   | •   | •   | •            | •  | •   | • | • | •   | •   | •   | •   | •   |     |
| Rustic Brown                |     |        |     |        |     |     |     |     |     |     |     |              | •  | •   | • | • | •   | •   | •   | •   | •   |     |
| Rustic Red                  |     |        |     | •      | •   |     | •   | •   | •   | •   | •   | •            | •  | •   | • | • | •   | •   | •   | •   | •   | •   |
| Saddle Leather Brown        |     |        |     | •      | •   |     | •   | •   | •   | •   | •   |              | •  | •   | • | • | •   | •   | •   | •   | •   |     |
| Silver Metallic             |     |        |     | •      | •   |     | •   | •   | •   | •   | •   | •            | •  | •   | • | • | •   | •   | •   | •   | •   |     |
| Smokestack Gray             |     |        |     |        |     |     |     |     |     |     |     |              | •  | •   | • | • | •   | •   | •   | •   | •   |     |
| Smokey Pewter               |     |        |     | •      | •   |     | •   | •   | •   | •   | •   |              | •  | •   | • | • | •   | •   | •   | •   | •   | •   |
| Sunset Red                  |     |        |     | •      | •   |     | •   | •   | •   | •   | •   |              | •  | •   | • | • | •   | •   | •   | •   | •   |     |
| Tan                         |     |        |     | •      | •   |     | •   | •   | •   | •   | •   | •            | •  | •   | • | • | •   | •   | •   | •   | •   | •   |
| Twilight Gray               |     |        |     |        |     |     |     |     |     |     |     |              | •  | •   | • | • | •   | •   |     |     |     |     |
| Weathered Steel*            | •   | •      | •   |        |     |     |     |     |     |     |     |              |    |     |   |   |     |     |     |     |     |     |