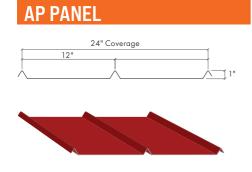

#### PANEL PROFILES

Our premium metal roofing and steel building panels offer incredible versatility, durability and beauty, making them a great solution for both residential and commercial applications. With bold profiles and many color choices to choose from, you can get the look you desire while achieving outstanding structural performance.

### **COLORS AVAILABLE BY PANEL TYPE**

Choose the gauge and panel profile to view that panel's available colors.

|                             |     | 22 ga. |     | 24 ga. |     |     |     |     |     |     |     | 26 ga. 29 ga |    |     |   |   |     |     |     |     |     |     |
|-----------------------------|-----|--------|-----|--------|-----|-----|-----|-----|-----|-----|-----|--------------|----|-----|---|---|-----|-----|-----|-----|-----|-----|
| COLOR                       | PBR | PBU    | СРВ | MLK    | MSL | MTL | PBR | PBU | СРВ | CWP | CWH | АР           | CF | CFS | R | U | COR | SSP | PBR | PBU | СРВ | SSP |
| Aged Bronze                 |     |        |     | •      | •   |     | •   | •   | •   | •   | •   |              |    |     |   |   |     |     |     |     |     |     |
| Black                       |     |        |     | •      | •   |     | •   | •   | •   | •   | •   | •            | •  | •   | • | • | •   | •   | •   | •   | •   | •   |
| Bright Copper               |     |        |     | •      | •   |     | •   | •   | •   | •   | •   | •            | •  | •   | • | • | •   | •   | •   | •   | •   |     |
| Bright White                | •   | •      | •   | •      | •   | •   | •   | •   | •   | •   | •   | •            | •  | •   | • | • | •   | •   | •   | •   | •   | •   |
| Burgundy                    |     |        |     |        |     |     |     |     |     |     |     |              |    |     | • | • | •   | •   | •   | •   | •   |     |
| Burnished Slate             |     |        |     | •      | •   |     | •   | •   | •   | •   | •   | •            | •  | •   | • | • | •   | •   | •   | •   | •   | •   |
| Charcoal                    |     |        |     | •      | •   |     | •   | •   | •   | •   | •   | •            | •  | •   | • | • | •   | •   | •   | •   | •   | •   |
| Chestnut Brown              |     |        |     |        |     |     |     |     |     |     |     |              | •  | •   | • | • | •   | •   | •   | •   | •   |     |
| Coco Brown                  |     |        |     | •      | •   |     | •   | •   | •   | •   | •   |              | •  | •   | • | • | •   | •   | •   | •   | •   | •   |
| Colony Green                |     |        |     | •      | •   |     | •   | •   | •   | •   | •   |              | •  | •   | • | • | •   | •   | •   | •   | •   |     |
| Dark Bronze                 |     |        |     | •      | •   |     | •   | •   | •   | •   | •   |              |    |     |   |   |     |     |     |     |     |     |
| Dark Charcoal               |     |        |     | •      | •   |     | •   | •   | •   | •   | •   |              |    |     |   |   |     |     |     |     |     |     |
| Deep Blue                   |     |        |     | •      | •   |     | •   | •   | •   | •   | •   | •            | •  | •   | • | • | •   | •   | •   | •   | •   |     |
| Deep Green                  |     |        |     | •      | •   |     | •   | •   | •   | •   | •   | •            | •  | •   | • | • | •   | •   | •   | •   | •   |     |
| Deep River Blue             |     |        |     |        |     |     |     |     |     |     |     |              | •  | •   | • | • | •   | •   | •   | •   | •   |     |
| Desert Tan                  |     |        |     | •      | •   |     | •   | •   | •   | •   | •   |              | •  | •   | • | • | •   | •   | •   | •   | •   |     |
| Forest Green                |     |        |     |        |     |     |     |     |     |     |     |              | •  | •   | • | • | •   | •   | •   | •   | •   |     |
| Galvalume Plus <sup>‡</sup> | •   | •      | •   | •      | •   | •   | •   | •   | •   | •   | •   | •            | •  | •   | • | • | •   | •   | •   | •   | •   | •   |
| Gold                        |     |        |     |        |     |     |     |     |     |     |     |              |    |     | • | • | •   | •   | •   | •   | •   |     |
| Hawaiian Blue               |     |        |     | •      | •   |     | •   | •   | •   | •   | •   |              |    |     | • | • | •   | •   | •   | •   | •   | •   |
| Ivy Green                   |     |        |     | •      | •   |     | •   | •   | •   | •   | •   | •            | •  | •   | • | • | •   | •   | •   | •   | •   | •   |
| Light Gray                  |     |        |     | •      | •   |     | •   | •   | •   | •   | •   | •            | •  | •   | • | • | •   | •   | •   | •   | •   | •   |
| Light Stone                 |     |        |     | •      | •   |     | •   | •   | •   | •   | •   | •            | •  | •   | • | • | •   | •   | •   | •   | •   | •   |
| Mansard Brown               |     |        |     | •      | •   |     | •   | •   | •   | •   | •   | •            | •  | •   | • | • | •   | •   | •   | •   | •   |     |
| Marine Green                |     |        |     |        |     |     |     |     |     |     |     |              |    |     | • | • | •   | •   | •   | •   | •   |     |
| Matte Black                 |     |        |     | •      | •   |     | •   | •   | •   | •   | •   | •            | •  | •   | • | • | •   | •   | •   | •   | •   |     |
| Medium Bronze               |     |        |     | •      | •   |     | •   | •   | •   | •   | •   |              |    |     |   |   |     |     |     |     |     |     |
| Orange*                     |     |        |     | •      | •   |     | •   | •   | •   | •   | •   |              | •  | •   | • | • | •   | •   | •   | •   | •   |     |
| Patriot Red                 |     |        |     | •      | •   |     | •   | •   | •   | •   | •   | •            | •  | •   | • | • | •   | •   | •   | •   | •   |     |
| Rustic Brown                |     |        |     |        |     |     |     |     |     |     |     |              | •  | •   | • | • | •   | •   | •   | •   | •   |     |
| Rustic Red                  |     |        |     | •      | •   |     | •   | •   | •   | •   | •   | •            | •  | •   | • | • | •   | •   | •   | •   | •   | •   |
| Saddle Leather Brown        |     |        |     | •      | •   |     | •   | •   | •   | •   | •   |              | •  | •   | • | • | •   | •   | •   | •   | •   |     |
| Silver Metallic             |     |        |     | •      | •   |     | •   | •   | •   | •   | •   | •            | •  | •   | • | • | •   | •   | •   | •   | •   |     |
| Smokestack Gray             |     |        |     |        |     |     |     |     |     |     |     |              | •  | •   | • | • | •   | •   | •   | •   | •   |     |
| Smokey Pewter               |     |        |     | •      | •   |     | •   | •   | •   | •   | •   |              | •  | •   | • | • | •   | •   | •   | •   | •   | •   |
| Sunset Red                  |     |        |     | •      | •   |     | •   | •   | •   | •   | •   |              | •  | •   | • | • | •   | •   | •   | •   | •   |     |
| Tan                         |     |        |     | •      | •   |     | •   | •   | •   | •   | •   | •            | •  | •   | • | • | •   | •   | •   | •   | •   | •   |
| Twilight Gray               |     |        |     |        |     |     |     |     |     |     |     |              | •  | •   | • | • | •   | •   |     |     |     |     |
| Weathered Steel*            | •   | •      | •   |        |     |     |     |     |     |     |     |              |    |     |   |   |     |     |     |     |     |     |