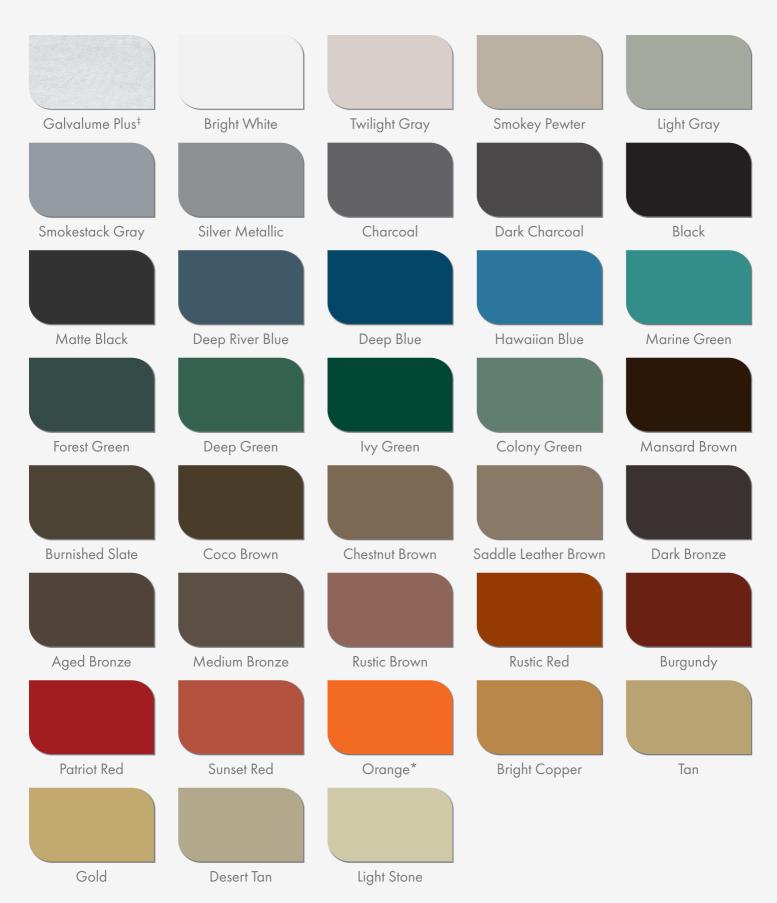

## CHOOSE THE HUE THAT'S RIGHT FOR YOU!

### **COLORS AVAILABLE BY PANEL TYPE**

Choose the gauge and panel profile to view that panel's available colors.

|                             |     | 22 ga. |     | 24 ga. |     |     |     |     |     |     |     | 26 ga. 29 ga |    |     |   |   |     |     |     |     |     |     |
|-----------------------------|-----|--------|-----|--------|-----|-----|-----|-----|-----|-----|-----|--------------|----|-----|---|---|-----|-----|-----|-----|-----|-----|
| COLOR                       | PBR | PBU    | СРВ | MLK    | MSL | MTL | PBR | PBU | СРВ | CWP | CWH | АР           | CF | CFS | R | U | COR | SSP | PBR | PBU | СРВ | SSP |
| Aged Bronze                 |     |        |     | •      | •   |     | •   | •   | •   | •   | •   |              |    |     |   |   |     |     |     |     |     |     |
| Black                       |     |        |     | •      | •   |     | •   | •   | •   | •   | •   | •            | •  | •   | • | • | •   | •   | •   | •   | •   | •   |
| Bright Copper               |     |        |     | •      | •   |     | •   | •   | •   | •   | •   | •            | •  | •   | • | • | •   | •   | •   | •   | •   |     |
| Bright White                | •   | •      | •   | •      | •   | •   | •   | •   | •   | •   | •   | •            | •  | •   | • | • | •   | •   | •   | •   | •   | •   |
| Burgundy                    |     |        |     |        |     |     |     |     |     |     |     |              |    |     | • | • | •   | •   | •   | •   | •   |     |
| Burnished Slate             |     |        |     | •      | •   |     | •   | •   | •   | •   | •   | •            | •  | •   | • | • | •   | •   | •   | •   | •   | •   |
| Charcoal                    |     |        |     | •      | •   |     | •   | •   | •   | •   | •   | •            | •  | •   | • | • | •   | •   | •   | •   | •   | •   |
| Chestnut Brown              |     |        |     |        |     |     |     |     |     |     |     |              | •  | •   | • | • | •   | •   | •   | •   | •   |     |
| Coco Brown                  |     |        |     | •      | •   |     | •   | •   | •   | •   | •   |              | •  | •   | • | • | •   | •   | •   | •   | •   | •   |
| Colony Green                |     |        |     | •      | •   |     | •   | •   | •   | •   | •   |              | •  | •   | • | • | •   | •   | •   | •   | •   |     |
| Dark Bronze                 |     |        |     | •      | •   |     | •   | •   | •   | •   | •   |              |    |     |   |   |     |     |     |     |     |     |
| Dark Charcoal               |     |        |     | •      | •   |     | •   | •   | •   | •   | •   |              |    |     |   |   |     |     |     |     |     |     |
| Deep Blue                   |     |        |     | •      | •   |     | •   | •   | •   | •   | •   | •            | •  | •   | • | • | •   | •   | •   | •   | •   |     |
| Deep Green                  |     |        |     | •      | •   |     | •   | •   | •   | •   | •   | •            | •  | •   | • | • | •   | •   | •   | •   | •   |     |
| Deep River Blue             |     |        |     |        |     |     |     |     |     |     |     |              | •  | •   | • | • | •   | •   | •   | •   | •   |     |
| Desert Tan                  |     |        |     | •      | •   |     | •   | •   | •   | •   | •   |              | •  | •   | • | • | •   | •   | •   | •   | •   |     |
| Forest Green                |     |        |     |        |     |     |     |     |     |     |     |              | •  | •   | • | • | •   | •   | •   | •   | •   |     |
| Galvalume Plus <sup>‡</sup> | •   | •      | •   | •      | •   | •   | •   | •   | •   | •   | •   | •            | •  | •   | • | • | •   | •   | •   | •   | •   | •   |
| Gold                        |     |        |     |        |     |     |     |     |     |     |     |              |    |     | • | • | •   | •   | •   | •   | •   |     |
| Hawaiian Blue               |     |        |     | •      | •   |     | •   | •   | •   | •   | •   |              |    |     | • | • | •   | •   | •   | •   | •   | •   |
| Ivy Green                   |     |        |     | •      | •   |     | •   | •   | •   | •   | •   | •            | •  | •   | • | • | •   | •   | •   | •   | •   | •   |
| Light Gray                  |     |        |     | •      | •   |     | •   | •   | •   | •   | •   | •            | •  | •   | • | • | •   | •   | •   | •   | •   | •   |
| Light Stone                 |     |        |     | •      | •   |     | •   | •   | •   | •   | •   | •            | •  | •   | • | • | •   | •   | •   | •   | •   | •   |
| Mansard Brown               |     |        |     | •      | •   |     | •   | •   | •   | •   | •   | •            | •  | •   | • | • | •   | •   | •   | •   | •   |     |
| Marine Green                |     |        |     |        |     |     |     |     |     |     |     |              |    |     | • | • | •   | •   | •   | •   | •   |     |
| Matte Black                 |     |        |     | •      | •   |     | •   | •   | •   | •   | •   | •            | •  | •   | • | • | •   | •   | •   | •   | •   |     |
| Medium Bronze               |     |        |     | •      | •   |     | •   | •   | •   | •   | •   |              |    |     |   |   |     |     |     |     |     |     |
| Orange*                     |     |        |     | •      | •   |     | •   | •   | •   | •   | •   |              | •  | •   | • | • | •   | •   | •   | •   | •   |     |
| Patriot Red                 |     |        |     | •      | •   |     | •   | •   | •   | •   | •   | •            | •  | •   | • | • | •   | •   | •   | •   | •   |     |
| Rustic Brown                |     |        |     |        |     |     |     |     |     |     |     |              | •  | •   | • | • | •   | •   | •   | •   | •   |     |
| Rustic Red                  |     |        |     | •      | •   |     | •   | •   | •   | •   | •   | •            | •  | •   | • | • | •   | •   | •   | •   | •   | •   |
| Saddle Leather Brown        |     |        |     | •      | •   |     | •   | •   | •   | •   | •   |              | •  | •   | • | • | •   | •   | •   | •   | •   |     |
| Silver Metallic             |     |        |     | •      | •   |     | •   | •   | •   | •   | •   | •            | •  | •   | • | • | •   | •   | •   | •   | •   |     |
| Smokestack Gray             |     |        |     |        |     |     |     |     |     |     |     |              | •  | •   | • | • | •   | •   | •   | •   | •   |     |
| Smokey Pewter               |     |        |     | •      | •   |     | •   | •   | •   | •   | •   |              | •  | •   | • | • | •   | •   | •   | •   | •   | •   |
| Sunset Red                  |     |        |     | •      | •   |     | •   | •   | •   | •   | •   |              | •  | •   | • | • | •   | •   | •   | •   | •   |     |
| Tan                         |     |        |     | •      | •   |     | •   | •   | •   | •   | •   | •            | •  | •   | • | • | •   | •   | •   | •   | •   | •   |
| Twilight Gray               |     |        |     |        |     |     |     |     |     |     |     |              | •  | •   | • | • | •   | •   |     |     |     |     |
| Weathered Steel*            | •   | •      | •   |        |     |     |     |     |     |     |     |              |    |     |   |   |     |     |     |     |     |     |