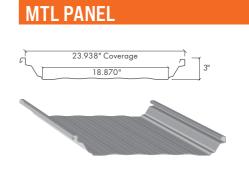

#### PANEL PROFILES

Our premium metal roofing and steel building panels offer incredible versatility, durability and beauty, making them a great solution for both residential and commercial applications. With bold profiles and many color choices to choose from, you can get the look you desire while achieving outstanding structural performance.

### **COLORS AVAILABLE BY PANEL TYPE**

Choose the gauge and panel profile to view that panel's available colors.

|                             |     | 22 ga. |     | 24 ga. |     |     |     |     |     |     |     | 26 ga. 29 ga |    |     |   |   |     |     |     |     |     |     |
|-----------------------------|-----|--------|-----|--------|-----|-----|-----|-----|-----|-----|-----|--------------|----|-----|---|---|-----|-----|-----|-----|-----|-----|
| COLOR                       | PBR | PBU    | СРВ | MLK    | MSL | MTL | PBR | PBU | СРВ | CWP | CWH | АР           | CF | CFS | R | U | COR | SSP | PBR | PBU | СРВ | SSP |
| Aged Bronze                 |     |        |     | •      | •   |     | •   | •   | •   | •   | •   |              |    |     |   |   |     |     |     |     |     |     |
| Black                       |     |        |     | •      | •   |     | •   | •   | •   | •   | •   | •            | •  | •   | • | • | •   | •   | •   | •   | •   | •   |
| Bright Copper               |     |        |     | •      | •   |     | •   | •   | •   | •   | •   | •            | •  | •   | • | • | •   | •   | •   | •   | •   |     |
| Bright White                | •   | •      | •   | •      | •   | •   | •   | •   | •   | •   | •   | •            | •  | •   | • | • | •   | •   | •   | •   | •   | •   |
| Burgundy                    |     |        |     |        |     |     |     |     |     |     |     |              |    |     | • | • | •   | •   | •   | •   | •   |     |
| Burnished Slate             |     |        |     | •      | •   |     | •   | •   | •   | •   | •   | •            | •  | •   | • | • | •   | •   | •   | •   | •   | •   |
| Charcoal                    |     |        |     | •      | •   |     | •   | •   | •   | •   | •   | •            | •  | •   | • | • | •   | •   | •   | •   | •   | •   |
| Chestnut Brown              |     |        |     |        |     |     |     |     |     |     |     |              | •  | •   | • | • | •   | •   | •   | •   | •   |     |
| Coco Brown                  |     |        |     | •      | •   |     | •   | •   | •   | •   | •   |              | •  | •   | • | • | •   | •   | •   | •   | •   | •   |
| Colony Green                |     |        |     | •      | •   |     | •   | •   | •   | •   | •   |              | •  | •   | • | • | •   | •   | •   | •   | •   |     |
| Dark Bronze                 |     |        |     | •      | •   |     | •   | •   | •   | •   | •   |              |    |     |   |   |     |     |     |     |     |     |
| Dark Charcoal               |     |        |     | •      | •   |     | •   | •   | •   | •   | •   |              |    |     |   |   |     |     |     |     |     |     |
| Deep Blue                   |     |        |     | •      | •   |     | •   | •   | •   | •   | •   | •            | •  | •   | • | • | •   | •   | •   | •   | •   |     |
| Deep Green                  |     |        |     | •      | •   |     | •   | •   | •   | •   | •   | •            | •  | •   | • | • | •   | •   | •   | •   | •   |     |
| Deep River Blue             |     |        |     |        |     |     |     |     |     |     |     |              | •  | •   | • | • | •   | •   | •   | •   | •   |     |
| Desert Tan                  |     |        |     | •      | •   |     | •   | •   | •   | •   | •   |              | •  | •   | • | • | •   | •   | •   | •   | •   |     |
| Forest Green                |     |        |     |        |     |     |     |     |     |     |     |              | •  | •   | • | • | •   | •   | •   | •   | •   |     |
| Galvalume Plus <sup>‡</sup> | •   | •      | •   | •      | •   | •   | •   | •   | •   | •   | •   | •            | •  | •   | • | • | •   | •   | •   | •   | •   | •   |
| Gold                        |     |        |     |        |     |     |     |     |     |     |     |              |    |     | • | • | •   | •   | •   | •   | •   |     |
| Hawaiian Blue               |     |        |     | •      | •   |     | •   | •   | •   | •   | •   |              |    |     | • | • | •   | •   | •   | •   | •   | •   |
| Ivy Green                   |     |        |     | •      | •   |     | •   | •   | •   | •   | •   | •            | •  | •   | • | • | •   | •   | •   | •   | •   | •   |
| Light Gray                  |     |        |     | •      | •   |     | •   | •   | •   | •   | •   | •            | •  | •   | • | • | •   | •   | •   | •   | •   | •   |
| Light Stone                 |     |        |     | •      | •   |     | •   | •   | •   | •   | •   | •            | •  | •   | • | • | •   | •   | •   | •   | •   | •   |
| Mansard Brown               |     |        |     | •      | •   |     | •   | •   | •   | •   | •   | •            | •  | •   | • | • | •   | •   | •   | •   | •   |     |
| Marine Green                |     |        |     |        |     |     |     |     |     |     |     |              |    |     | • | • | •   | •   | •   | •   | •   |     |
| Matte Black                 |     |        |     | •      | •   |     | •   | •   | •   | •   | •   | •            | •  | •   | • | • | •   | •   | •   | •   | •   |     |
| Medium Bronze               |     |        |     | •      | •   |     | •   | •   | •   | •   | •   |              |    |     |   |   |     |     |     |     |     |     |
| Orange*                     |     |        |     | •      | •   |     | •   | •   | •   | •   | •   |              | •  | •   | • | • | •   | •   | •   | •   | •   |     |
| Patriot Red                 |     |        |     | •      | •   |     | •   | •   | •   | •   | •   | •            | •  | •   | • | • | •   | •   | •   | •   | •   |     |
| Rustic Brown                |     |        |     |        |     |     |     |     |     |     |     |              | •  | •   | • | • | •   | •   | •   | •   | •   |     |
| Rustic Red                  |     |        |     | •      | •   |     | •   | •   | •   | •   | •   | •            | •  | •   | • | • | •   | •   | •   | •   | •   | •   |
| Saddle Leather Brown        |     |        |     | •      | •   |     | •   | •   | •   | •   | •   |              | •  | •   | • | • | •   | •   | •   | •   | •   |     |
| Silver Metallic             |     |        |     | •      | •   |     | •   | •   | •   | •   | •   | •            | •  | •   | • | • | •   | •   | •   | •   | •   |     |
| Smokestack Gray             |     |        |     |        |     |     |     |     |     |     |     |              | •  | •   | • | • | •   | •   | •   | •   | •   |     |
| Smokey Pewter               |     |        |     | •      | •   |     | •   | •   | •   | •   | •   |              | •  | •   | • | • | •   | •   | •   | •   | •   | •   |
| Sunset Red                  |     |        |     | •      | •   |     | •   | •   | •   | •   | •   |              | •  | •   | • | • | •   | •   | •   | •   | •   |     |
| Tan                         |     |        |     | •      | •   |     | •   | •   | •   | •   | •   | •            | •  | •   | • | • | •   | •   | •   | •   | •   | •   |
| Twilight Gray               |     |        |     |        |     |     |     |     |     |     |     |              | •  | •   | • | • | •   | •   |     |     |     |     |
| Weathered Steel*            | •   | •      | •   |        |     |     |     |     |     |     |     |              |    |     |   |   |     |     |     |     |     |     |