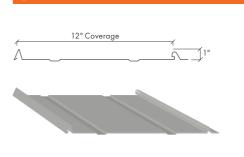

#### PANEL PROFILES

Our premium metal roofing and steel building panels offer incredible versatility, durability and beauty, making them a great solution for both residential and commercial applications. With bold profiles and many color choices to choose from, you can get the look you desire while achieving outstanding structural performance.

### **COLORS AVAILABLE BY PANEL TYPE**

Choose the gauge and panel profile to view that panel's available colors.

|                             |     | 22 ga. |     | 24 ga. |     |     |     |     |     |     |     | 26 ga. 29 ga |    |     |   |   |     |     |     |     |     |     |
|-----------------------------|-----|--------|-----|--------|-----|-----|-----|-----|-----|-----|-----|--------------|----|-----|---|---|-----|-----|-----|-----|-----|-----|
| COLOR                       | PBR | PBU    | СРВ | MLK    | MSL | MTL | PBR | PBU | СРВ | CWP | CWH | АР           | CF | CFS | R | U | COR | SSP | PBR | PBU | СРВ | SSP |
| Aged Bronze                 |     |        |     | •      | •   |     | •   | •   | •   | •   | •   |              |    |     |   |   |     |     |     |     |     |     |
| Black                       |     |        |     | •      | •   |     | •   | •   | •   | •   | •   | •            | •  | •   | • | • | •   | •   | •   | •   | •   | •   |
| Bright Copper               |     |        |     | •      | •   |     | •   | •   | •   | •   | •   | •            | •  | •   | • | • | •   | •   | •   | •   | •   |     |
| Bright White                | •   | •      | •   | •      | •   | •   | •   | •   | •   | •   | •   | •            | •  | •   | • | • | •   | •   | •   | •   | •   | •   |
| Burgundy                    |     |        |     |        |     |     |     |     |     |     |     |              |    |     | • | • | •   | •   | •   | •   | •   |     |
| Burnished Slate             |     |        |     | •      | •   |     | •   | •   | •   | •   | •   | •            | •  | •   | • | • | •   | •   | •   | •   | •   | •   |
| Charcoal                    |     |        |     | •      | •   |     | •   | •   | •   | •   | •   | •            | •  | •   | • | • | •   | •   | •   | •   | •   | •   |
| Chestnut Brown              |     |        |     |        |     |     |     |     |     |     |     |              | •  | •   | • | • | •   | •   | •   | •   | •   |     |
| Coco Brown                  |     |        |     | •      | •   |     | •   | •   | •   | •   | •   |              | •  | •   | • | • | •   | •   | •   | •   | •   | •   |
| Colony Green                |     |        |     | •      | •   |     | •   | •   | •   | •   | •   |              | •  | •   | • | • | •   | •   | •   | •   | •   |     |
| Dark Bronze                 |     |        |     | •      | •   |     | •   | •   | •   | •   | •   |              |    |     |   |   |     |     |     |     |     |     |
| Dark Charcoal               |     |        |     | •      | •   |     | •   | •   | •   | •   | •   |              |    |     |   |   |     |     |     |     |     |     |
| Deep Blue                   |     |        |     | •      | •   |     | •   | •   | •   | •   | •   | •            | •  | •   | • | • | •   | •   | •   | •   | •   |     |
| Deep Green                  |     |        |     | •      | •   |     | •   | •   | •   | •   | •   | •            | •  | •   | • | • | •   | •   | •   | •   | •   |     |
| Deep River Blue             |     |        |     |        |     |     |     |     |     |     |     |              | •  | •   | • | • | •   | •   | •   | •   | •   |     |
| Desert Tan                  |     |        |     | •      | •   |     | •   | •   | •   | •   | •   |              | •  | •   | • | • | •   | •   | •   | •   | •   |     |
| Forest Green                |     |        |     |        |     |     |     |     |     |     |     |              | •  | •   | • | • | •   | •   | •   | •   | •   |     |
| Galvalume Plus <sup>‡</sup> | •   | •      | •   | •      | •   | •   | •   | •   | •   | •   | •   | •            | •  | •   | • | • | •   | •   | •   | •   | •   | •   |
| Gold                        |     |        |     |        |     |     |     |     |     |     |     |              |    |     | • | • | •   | •   | •   | •   | •   |     |
| Hawaiian Blue               |     |        |     | •      | •   |     | •   | •   | •   | •   | •   |              |    |     | • | • | •   | •   | •   | •   | •   | •   |
| Ivy Green                   |     |        |     | •      | •   |     | •   | •   | •   | •   | •   | •            | •  | •   | • | • | •   | •   | •   | •   | •   | •   |
| Light Gray                  |     |        |     | •      | •   |     | •   | •   | •   | •   | •   | •            | •  | •   | • | • | •   | •   | •   | •   | •   | •   |
| Light Stone                 |     |        |     | •      | •   |     | •   | •   | •   | •   | •   | •            | •  | •   | • | • | •   | •   | •   | •   | •   | •   |
| Mansard Brown               |     |        |     | •      | •   |     | •   | •   | •   | •   | •   | •            | •  | •   | • | • | •   | •   | •   | •   | •   |     |
| Marine Green                |     |        |     |        |     |     |     |     |     |     |     |              |    |     | • | • | •   | •   | •   | •   | •   |     |
| Matte Black                 |     |        |     | •      | •   |     | •   | •   | •   | •   | •   | •            | •  | •   | • | • | •   | •   | •   | •   | •   |     |
| Medium Bronze               |     |        |     | •      | •   |     | •   | •   | •   | •   | •   |              |    |     |   |   |     |     |     |     |     |     |
| Orange*                     |     |        |     | •      | •   |     | •   | •   | •   | •   | •   |              | •  | •   | • | • | •   | •   | •   | •   | •   |     |
| Patriot Red                 |     |        |     | •      | •   |     | •   | •   | •   | •   | •   | •            | •  | •   | • | • | •   | •   | •   | •   | •   |     |
| Rustic Brown                |     |        |     |        |     |     |     |     |     |     |     |              | •  | •   | • | • | •   | •   | •   | •   | •   |     |
| Rustic Red                  |     |        |     | •      | •   |     | •   | •   | •   | •   | •   | •            | •  | •   | • | • | •   | •   | •   | •   | •   | •   |
| Saddle Leather Brown        |     |        |     | •      | •   |     | •   | •   | •   | •   | •   |              | •  | •   | • | • | •   | •   | •   | •   | •   |     |
| Silver Metallic             |     |        |     | •      | •   |     | •   | •   | •   | •   | •   | •            | •  | •   | • | • | •   | •   | •   | •   | •   |     |
| Smokestack Gray             |     |        |     |        |     |     |     |     |     |     |     |              | •  | •   | • | • | •   | •   | •   | •   | •   |     |
| Smokey Pewter               |     |        |     | •      | •   |     | •   | •   | •   | •   | •   |              | •  | •   | • | • | •   | •   | •   | •   | •   | •   |
| Sunset Red                  |     |        |     | •      | •   |     | •   | •   | •   | •   | •   |              | •  | •   | • | • | •   | •   | •   | •   | •   |     |
| Tan                         |     |        |     | •      | •   |     | •   | •   | •   | •   | •   | •            | •  | •   | • | • | •   | •   | •   | •   | •   | •   |
| Twilight Gray               |     |        |     |        |     |     |     |     |     |     |     |              | •  | •   | • | • | •   | •   |     |     |     |     |
| Weathered Steel*            | •   | •      | •   |        |     |     |     |     |     |     |     |              |    |     |   |   |     |     |     |     |     |     |