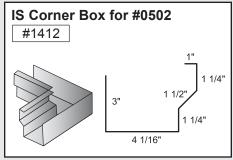

| DADT #         | DACE #  | DADT #         | DACE #      | DADT #         | DACE #   | DADT #         | DACE #   |
|----------------|---------|----------------|-------------|----------------|----------|----------------|----------|
| PART #         | PAGE #  | PART #         | PAGE #      | PART #         | PAGE #   | PART #         | PAGE #   |
| #0110          | 3       | #0500          | 8, 23       | #0906          | 5, 21    | #1460          | 11       |
| #0111          | 3       | #0501          | 8, 23       | #0907          | 5, 21    | #1462          | 11, 25   |
| #0120          | 3       | #0502          | 23          | #0912          | 16       | #1463          | 12, 25   |
| #0130          | 3       | #0503          | 24          | #0920          | 8        | #1464          | 25       |
| #0140          | 3       | #0504          | 16          | #0930          | 8        | #1465          | 25       |
| #0150          | 3       | #0505          | 24          | #0940          | 8        | #1466          | 25       |
| #0151          | 4       | #0506          | 16          | #0999          | 8, 26    | #1467          | 25       |
| #0152          | 4       | #0507          | 8           | #1000          | 9, 24    | #1470          | 26       |
| #0160          | 4       | #0508          | 9           | #1001          | 24       | #1471          | 12       |
| #0161          | 4       | #0510          | 24          | #1002          | 24       | #1473          | 10       |
| #0162          | 4       | #0520          | 9, 24       | #1003          | 14, 15   | #1474          | 12       |
| #0163          | 4       | #0523          | 9, 24       | #1005          | 16       | #1476          | 26       |
| #0170          | 14      | #0524          | 9, 24       | #1010          | 9        | #1477          | 26       |
| #0180          | 14      | #0540          | 13, 27      | #1020          | 24       | #1478          | 26       |
| #0200          | 5, 20   | #0541          | 27          | #1100          | 10       | #1479          | 26       |
| #0201          | 16      | #0542          | 16          | #1101          | 24       | #1480          | 26       |
| #0202          | 5, 20   | #0543          | 27          | #1102          | 24       | #1481          | 13, 27   |
| #0203          | 5, 20   | #0610          | 9           | #1103          | 10       | #1483          | 13, 27   |
| #0204          | 5, 20   | #0613          | 9           | #1105          | 25       | #1484          | 28       |
| #0206          | 16      | #0620          | 9           | #1106          | 25       | #1486          | 13, 28   |
| #0207          | 20      | #0621          | 9           | #1107          | 16       | #1487          | 28       |
| #0210          | 20      | #0622          | 9           | #1110          | 25       | #1488          | 13, 28   |
| #0212          | 5, 21   | #0623          | 9           | #1111          | 10       | #1489          | 13, 28   |
| #0220          | 21      | #0624          | 9           | #1122          | 11       | #1490          | 26       |
| #0221          | 5, 21   | #0630          | 24          | #1130          | 11       | #1491          | 26       |
| #0222          | 5, 21   | #0633          | 9           | #1140          | 11       | #1492          | 26       |
| #0230          | 5, 21   | #0640          | 24          | #1200          | 22       | #1493          | 26       |
| #0240          | 5, 21   | #0643          | 9           | #1302          | 5, 21    | #1494          | 26       |
| #0300          | 6       | #0650          | 24          | #1307          | 5, 21    | #1495          | 26       |
| #0302          | 6       | #0701          | 23          | #1322          | 5, 21    | #1496          | 26       |
| #0303          | 6       | #0702          | 7, 22       | #1332          | 5, 21    | #1497          | 26       |
| #0310          | 6       | #0703          | 7, 22       | #1401          | 16       | #1498          | 12       |
| #0320          | 6       | #0704          | 7, 22       | #1402          | 25       | #1500          | 12       |
| #0321          | 19      | #0705          | 7, 22       | #1404          | 15       | #1501          | 12       |
| #0322          | 19      | #0706          | 7, 22       | #1405          | 13, 28   | #1502          | 12       |
| #0323          | 19      | #0707          | 14          | #1406          | 13, 28   | #1503          | 12       |
| #0324          | 19      | #0713          | 7, 22       | #1407          | 28       | #1504          | 22       |
| #0326          | 20      | #0714          | 7, 22       | #1408          | 28       | #1510          | 20       |
| #0327          | 4, 19   | #0715          | 16          | #1409          | 13, 28   | #1600          | 15       |
| #0328          | 20      | #0716          | 7, 22       | #1410          | 11       | #1610          | 15       |
| #0329          | 4, 19   | #0720          | 16          | #1412          | 25       | #1620          | 15       |
| #0330          | 6       | #0721          | 16          | #1413          | 13, 28   | #1630          | 15       |
| #0331          | 14      | #0723          | 16          | #1414          | 13, 28   | #1640          | 15       |
| #0332          | 4, 19   | #0724          | 27          | #1415          | 28       | #1650          | 15       |
| #0333          | 4, 20   | #0725          | 27          | #1416          | 28       | #1700          | 15       |
| #0334          | 4, 19   | #0726<br>#0727 | 27          | #1417          | 13, 28   | #1701<br>#1702 | 15       |
| #0335          | 4, 20   | #0727          | 22<br>22    | #1420          | 11<br>11 | #1702          | 15<br>15 |
| #0336<br>#0337 | 4, 19   | #0728<br>#0761 | 27          | #1430<br>#1431 |          | #1703          | 15       |
|                | 4, 19   | #0761<br>#0762 |             |                | 17       |                |          |
| #0338<br>#0339 | 4, 20   | #0762<br>#0800 | 27<br>8, 23 | #1432<br>#1440 | 17<br>11 | #1705<br>#1706 | 15<br>15 |
| #0339          | 4, 20   | #0800          | 14          | #1441          | 11       | #1700          | 22       |
|                | 6       | #0801          | 23          | #1441          | 11       | #1801          | 17       |
| #0341<br>#0342 | 6<br>14 | #0802          | 23          | #1445          | 11       | #1802          | 17       |
| #0350          |         | #0803          | 16          | #1446          | 17       | #1803          | 17       |
| #0350          | 6       | #0804          | 14          | #1448          | 12       | #1803          | 17       |
| #0351          | 7       | #0806          | 14          | #1440<br>#1449 | 12       | #1805          | 17       |
| #0360          | 6       | #0807          | 14          | #1449<br>#1450 | 11       | #1806          | 17       |
| #0380          | 6       | #0810          | 8           | #1450          | 11       | #1807          | 17       |
| #0382          | 6       | #0810          | 16          | #1453          | 11       | #1900          | 14       |
| #0400          | 6       | #0811          | 8           | #1455<br>#1454 | 17       | #1900          | 14       |
| #0400          | 6       | #0813          | 8           | #1455          | 25       | 1701           | 1        |
| #0410          | 6       | #0851          | 23          | #1456          | 25       |                |          |
| #0430          | 6       | #0852          | 23          | #1457          | 17       |                |          |
| #0440          | 6       | #0853          | 23          | #1458          | 17       |                |          |
|                | -       |                |             |                | -1       |                |          |