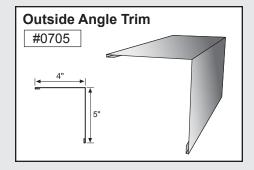

—   | 9  |
| Gutter or Eave Trim — | 10 |

Mueller trim components can provide a cleaner and more finished look for your building. In an effort to minimize paint scratches during transit, we apply a protective plastic coating to some trim items. Be sure to remove the protective coating before installation. Avoid exposing the items to direct sunlight, which could make the plastic more difficult to remove.

#### **CORNER TRIM**













Standard profiles are shown. Need custom shaped profiles? Just contact a Mueller Sales Representative.

#### 4

#### **CORNER TRIM** CONTINUED













#### **CLOSURES**













#### **RIDGE ROLL**







**PEAK SHEET** 























#### **DOOR TRIM**































#### **DOOR TRIM** CONTINUED



#### **ANGLE TRIM**









### steel building trim components

#### **EAVE TRIM & PEAK BOX**

















#### **GUTTER**







#### **GUTTER** CONTINUED































### 10 steel building trim components

#### **GUTTER** CONTINUED











#### **RAKE**































#### RAKE CONTINUED



















#### **VALLEY / TRANSITION**



















#### **MISCELLANEOUS**



















#### **BACKYARD AND GREENHOUSE**







#### **BACKYARD AND GREENHOUSE** CONTINUED























#### **STANDING SEAM**































#### **STANDING SEAM** CONTINUED



























# High-quality metal roofing with all the trimmings.

#### Call

**877-2-MUELLER** (877-268-3553)

This toll-free number connects you to one of our 33 sales lo