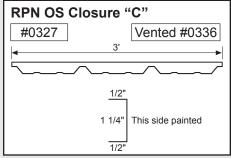

| 3  |
| Door Head Trim ——     | 4  |
| Roll-Up Door———       | 5  |
| Jamb Trim ————        |    |
| Corner Trim ———       | 7  |
| Downspout ———         | 8  |
| Downspout Kickout —   | 9  |
| Gutter or Eave Trim — | 10 |

Mueller trim components can provide a cleaner and more finished look for your building. In an effort to minimize paint scratches during transit, we apply a protective plastic coating to some trim items. Be sure to remove the protective coating before installation. Avoid exposing the items to direct sunlight, which could make the plastic more difficult to remove.

#### **CORNER TRIM**













Standard profiles are shown. Need custom shaped profiles? Just contact a Mueller Sales Representative.

#### 4

#### **CORNER TRIM** CONTINUED













#### **CLOSURES**













#### **RIDGE ROLL**







**PEAK SHEET** 























#### **DOOR TRIM**































#### **DOOR TRIM** CONTINUED



#### **ANGLE TRIM**









### steel building trim components

#### **EAVE TRIM & PEAK BOX**

















#### **GUTTER**







#### **GUTTER** CONTINUED































### 10 steel building trim components

#### **GUTTER** CONTINUED











#### **RAKE**































#### RAKE CONTINUED



















#### **VALLEY / TRANSITION**



















#### **MISCELLANEOUS**



















#### **BACKYARD AND GREENHOUSE**







#### **BACKYARD AND GREENHOUSE** CONTINUED























#### **STANDING SEAM**































#### **STANDING SEAM** CONTINUED