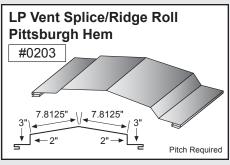

5  |
| Jamb Trim ————        |    |
| Corner Trim ———       | 7  |
| Downspout ———         | 8  |
| Downspout Kickout —   | 9  |
| Gutter or Eave Trim — | 10 |

Mueller trim components can provide a cleaner and more finished look for your building. In an effort to minimize paint scratches during transit, we apply a protective plastic coating to some trim items. Be sure to remove the protective coating before installation. Avoid exposing the items to direct sunlight, which could make the plastic more difficult to remove.

#### **CORNER TRIM**













Standard profiles are shown. Need custom shaped profiles? Just contact a Mueller Sales Representative.

#### 4

#### **CORNER TRIM** CONTINUED













#### **CLOSURES**













#### **RIDGE ROLL**







**PEAK SHEET** 























#### **DOOR TRIM**































#### **DOOR TRIM** CONTINUED



#### **ANGLE TRIM**









### steel building trim components

#### **EAVE TRIM & PEAK BOX**

















#### **GUTTER**







#### **GUTTER** CONTINUED































### 10 steel building trim components

#### **GUTTER** CONTINUED











#### **RAKE**































#### RAKE CONTINUED



















#### **VALLEY / TRANSITION**



















#### **MISCELLANEOUS**



















#### **BACKYARD AND GREENHOUSE**







#### **BACKYARD AND GREENHOUSE** CONTINUED























#### **STANDING SEAM**































#### **STANDING SEAM** CONTINUED



























# High-quality metal roofing with all the