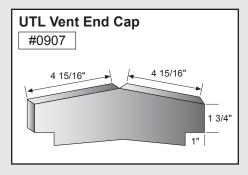

amb Trim ————        |    |
| Corner Trim ———       | 7  |
| Downspout ———         | 8  |
| Downspout Kickout —   | 9  |
| Gutter or Eave Trim — | 10 |

Mueller trim components can provide a cleaner and more finished look for your building. In an effort to minimize paint scratches during transit, we apply a protective plastic coating to some trim items. Be sure to remove the protective coating before installation. Avoid exposing the items to direct sunlight, which could make the plastic more difficult to remove.

#### **CORNER TRIM**













Standard profiles are shown. Need custom shaped profiles? Just contact a Mueller Sales Representative.

#### 4

#### **CORNER TRIM** CONTINUED













#### **CLOSURES**













#### **RIDGE ROLL**







**PEAK SHEET** 























#### **DOOR TRIM**































#### **DOOR TRIM** CONTINUED



#### **ANGLE TRIM**









### steel building trim components

#### **EAVE TRIM & PEAK BOX**

















#### **GUTTER**







#### **GUTTER** CONTINUED































### 10 steel building trim components

#### **GUTTER** CONTINUED











#### **RAKE**































#### RAKE CONTINUED



















#### **VALLEY / TRANSITION**



















#### **MISCELLANEOUS**



















#### **BACKYARD AND GREENHOUSE**







#### **BACKYARD AND GREENHOUSE** CONTINUED























#### **STANDING SEAM**































#### **STANDING SEAM** CONTINUED



























# High-quality metal roofing with all the trimming