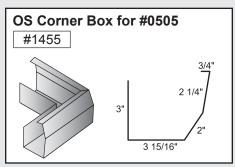

| DADT #         | DACE #  | DADT #         | DACE #      | DADT #         | DACE #   | DADT #         | DACE #   |
|----------------|---------|----------------|-------------|----------------|----------|----------------|----------|
| PART #         | PAGE #  | PART #         | PAGE #      | PART #         | PAGE #   | PART #         | PAGE #   |
| #0110          | 3       | #0500          | 8, 23       | #0906          | 5, 21    | #1460          | 11       |
| #0111          | 3       | #0501          | 8, 23       | #0907          | 5, 21    | #1462          | 11, 25   |
| #0120          | 3       | #0502          | 23          | #0912          | 16       | #1463          | 12, 25   |
| #0130          | 3       | #0503          | 24          | #0920          | 8        | #1464          | 25       |
| #0140          | 3       | #0504          | 16          | #0930          | 8        | #1465          | 25       |
| #0150          | 3       | #0505          | 24          | #0940          | 8        | #1466          | 25       |
| #0151          | 4       | #0506          | 16          | #0999          | 8, 26    | #1467          | 25       |
| #0152          | 4       | #0507          | 8           | #1000          | 9, 24    | #1470          | 26       |
| #0160          | 4       | #0508          | 9           | #1001          | 24       | #1471          | 12       |
| #0161          | 4       | #0510          | 24          | #1002          | 24       | #1473          | 10       |
| #0162          | 4       | #0520          | 9, 24       | #1003          | 14, 15   | #1474          | 12       |
| #0163          | 4       | #0523          | 9, 24       | #1005          | 16       | #1476          | 26       |
| #0170          | 14      | #0524          | 9, 24       | #1010          | 9        | #1477          | 26       |
| #0180          | 14      | #0540          | 13, 27      | #1020          | 24       | #1478          | 26       |
| #0200          | 5, 20   | #0541          | 27          | #1100          | 10       | #1479          | 26       |
| #0201          | 16      | #0542          | 16          | #1101          | 24       | #1480          | 26       |
| #0202          | 5, 20   | #0543          | 27          | #1102          | 24       | #1481          | 13, 27   |
| #0203          | 5, 20   | #0610          | 9           | #1103          | 10       | #1483          | 13, 27   |
| #0204          | 5, 20   | #0613          | 9           | #1105          | 25       | #1484          | 28       |
| #0206          | 16      | #0620          | 9           | #1106          | 25       | #1486          | 13, 28   |
| #0207          | 20      | #0621          | 9           | #1107          | 16       | #1487          | 28       |
| #0210          | 20      | #0622          | 9           | #1110          | 25       | #1488          | 13, 28   |
| #0212          | 5, 21   | #0623          | 9           | #1111          | 10       | #1489          | 13, 28   |
| #0220          | 21      | #0624          | 9           | #1122          | 11       | #1490          | 26       |
| #0221          | 5, 21   | #0630          | 24          | #1130          | 11       | #1491          | 26       |
| #0222          | 5, 21   | #0633          | 9           | #1140          | 11       | #1492          | 26       |
| #0230          | 5, 21   | #0640          | 24          | #1200          | 22       | #1493          | 26       |
| #0240          | 5, 21   | #0643          | 9           | #1302          | 5, 21    | #1494          | 26       |
| #0300          | 6       | #0650          | 24          | #1307          | 5, 21    | #1495          | 26       |
| #0302          | 6       | #0701          | 23          | #1322          | 5, 21    | #1496          | 26       |
| #0303          | 6       | #0702          | 7, 22       | #1332          | 5, 21    | #1497          | 26       |
| #0310          | 6       | #0703          | 7, 22       | #1401          | 16       | #1498          | 12       |
| #0320          | 6       | #0704          | 7, 22       | #1402          | 25       | #1500          | 12       |
| #0321          | 19      | #0705          | 7, 22       | #1404          | 15       | #1501          | 12       |
| #0322          | 19      | #0706          | 7, 22       | #1405          | 13, 28   | #1502          | 12       |
| #0323          | 19      | #0707          | 14          | #1406          | 13, 28   | #1503          | 12       |
| #0324          | 19      | #0713          | 7, 22       | #1407          | 28       | #1504          | 22       |
| #0326          | 20      | #0714          | 7, 22       | #1408          | 28       | #1510          | 20       |
| #0327          | 4, 19   | #0715          | 16          | #1409          | 13, 28   | #1600          | 15       |
| #0328          | 20      | #0716          | 7, 22       | #1410          | 11       | #1610          | 15       |
| #0329          | 4, 19   | #0720          | 16          | #1412          | 25       | #1620          | 15       |
| #0330          | 6       | #0721          | 16          | #1413          | 13, 28   | #1630          | 15       |
| #0331          | 14      | #0723          | 16          | #1414          | 13, 28   | #1640          | 15       |
| #0332          | 4, 19   | #0724          | 27          | #1415          | 28       | #1650          | 15       |
| #0333          | 4, 20   | #0725          | 27          | #1416          | 28       | #1700          | 15       |
| #0334          | 4, 19   | #0726<br>#0727 | 27          | #1417          | 13, 28   | #1701<br>#1702 | 15       |
| #0335          | 4, 20   | #0727          | 22<br>22    | #1420          | 11<br>11 | #1702          | 15<br>15 |
| #0336<br>#0337 | 4, 19   | #0728<br>#0761 | 27          | #1430<br>#1431 |          | #1703          | 15       |
|                | 4, 19   | #0761<br>#0762 |             |                | 17       |                |          |
| #0338<br>#0339 | 4, 20   | #0762<br>#0800 | 27<br>8, 23 | #1432<br>#1440 | 17<br>11 | #1705<br>#1706 | 15<br>15 |
| #0339          | 4, 20   | #0800          | 14          | #1441          | 11       | #1700          | 22       |
|                | 6       | #0801          | 23          | #1441          | 11       | #1801          | 17       |
| #0341<br>#0342 | 6<br>14 | #0802          | 23          | #1445          | 11       | #1802          | 17       |
| #0350          |         | #0803          | 16          | #1446          | 17       | #1803          | 17       |
| #0350          | 6       | #0804          | 14          | #1448          | 12       | #1803          | 17       |
| #0351          | 7       | #0806          | 14          | #1440<br>#1449 | 12       | #1805          | 17       |
| #0360          | 6       | #0807          | 14          | #1449<br>#1450 | 11       | #1806          | 17       |
| #0380          | 6       | #0810          | 8           | #1450          | 11       | #1807          | 17       |
| #0382          | 6       | #0810          | 16          | #1453          | 11       | #1900          | 14       |
| #0400          | 6       | #0811          | 8           | #1455<br>#1454 | 17       | #1900          | 14       |
| #0400          | 6       | #0813          | 8           | #1455          | 25       | 1701           | 1        |
| #0410          | 6       | #0851          | 23          | #1456          | 25       |                |          |
| #0430          | 6       | #0852          | 23          | #1457          | 17       |                |          |
| #0440          | 6       | #0853          | 23          | #1458          | 17       |                |          |
|                | -       |                |             |                | -1       |                |          |