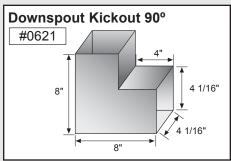

| DADT #         | DACE #  | DADT #         | DACE #      | DADT #         | DACE #   | DADT #         | DACE #   |
|----------------|---------|----------------|-------------|----------------|----------|----------------|----------|
| PART #         | PAGE #  | PART #         | PAGE #      | PART #         | PAGE #   | PART #         | PAGE #   |
| #0110          | 3       | #0500          | 8, 23       | #0906          | 5, 21    | #1460          | 11       |
| #0111          | 3       | #0501          | 8, 23       | #0907          | 5, 21    | #1462          | 11, 25   |
| #0120          | 3       | #0502          | 23          | #0912          | 16       | #1463          | 12, 25   |
| #0130          | 3       | #0503          | 24          | #0920          | 8        | #1464          | 25       |
| #0140          | 3       | #0504          | 16          | #0930          | 8        | #1465          | 25       |
| #0150          | 3       | #0505          | 24          | #0940          | 8        | #1466          | 25       |
| #0151          | 4       | #0506          | 16          | #0999          | 8, 26    | #1467          | 25       |
| #0152          | 4       | #0507          | 8           | #1000          | 9, 24    | #1470          | 26       |
| #0160          | 4       | #0508          | 9           | #1001          | 24       | #1471          | 12       |
| #0161          | 4       | #0510          | 24          | #1002          | 24       | #1473          | 10       |
| #0162          | 4       | #0520          | 9, 24       | #1003          | 14, 15   | #1474          | 12       |
| #0163          | 4       | #0523          | 9, 24       | #1005          | 16       | #1476          | 26       |
| #0170          | 14      | #0524          | 9, 24       | #1010          | 9        | #1477          | 26       |
| #0180          | 14      | #0540          | 13, 27      | #1020          | 24       | #1478          | 26       |
| #0200          | 5, 20   | #0541          | 27          | #1100          | 10       | #1479          | 26       |
| #0201          | 16      | #0542          | 16          | #1101          | 24       | #1480          | 26       |
| #0202          | 5, 20   | #0543          | 27          | #1102          | 24       | #1481          | 13, 27   |
| #0203          | 5, 20   | #0610          | 9           | #1103          | 10       | #1483          | 13, 27   |
| #0204          | 5, 20   | #0613          | 9           | #1105          | 25       | #1484          | 28       |
| #0206          | 16      | #0620          | 9           | #1106          | 25       | #1486          | 13, 28   |
| #0207          | 20      | #0621          | 9           | #1107          | 16       | #1487          | 28       |
| #0210          | 20      | #0622          | 9           | #1110          | 25       | #1488          | 13, 28   |
| #0212          | 5, 21   | #0623          | 9           | #1111          | 10       | #1489          | 13, 28   |
| #0220          | 21      | #0624          | 9           | #1122          | 11       | #1490          | 26       |
| #0221          | 5, 21   | #0630          | 24          | #1130          | 11       | #1491          | 26       |
| #0222          | 5, 21   | #0633          | 9           | #1140          | 11       | #1492          | 26       |
| #0230          | 5, 21   | #0640          | 24          | #1200          | 22       | #1493          | 26       |
| #0240          | 5, 21   | #0643          | 9           | #1302          | 5, 21    | #1494          | 26       |
| #0300          | 6       | #0650          | 24          | #1307          | 5, 21    | #1495          | 26       |
| #0302          | 6       | #0701          | 23          | #1322          | 5, 21    | #1496          | 26       |
| #0303          | 6       | #0702          | 7, 22       | #1332          | 5, 21    | #1497          | 26       |
| #0310          | 6       | #0703          | 7, 22       | #1401          | 16       | #1498          | 12       |
| #0320          | 6       | #0704          | 7, 22       | #1402          | 25       | #1500          | 12       |
| #0321          | 19      | #0705          | 7, 22       | #1404          | 15       | #1501          | 12       |
| #0322          | 19      | #0706          | 7, 22       | #1405          | 13, 28   | #1502          | 12       |
| #0323          | 19      | #0707          | 14          | #1406          | 13, 28   | #1503          | 12       |
| #0324          | 19      | #0713          | 7, 22       | #1407          | 28       | #1504          | 22       |
| #0326          | 20      | #0714          | 7, 22       | #1408          | 28       | #1510          | 20       |
| #0327          | 4, 19   | #0715          | 16          | #1409          | 13, 28   | #1600          | 15       |
| #0328          | 20      | #0716          | 7, 22       | #1410          | 11       | #1610          | 15       |
| #0329          | 4, 19   | #0720          | 16          | #1412          | 25       | #1620          | 15       |
| #0330          | 6       | #0721          | 16          | #1413          | 13, 28   | #1630          | 15       |
| #0331          | 14      | #0723          | 16          | #1414          | 13, 28   | #1640          | 15       |
| #0332          | 4, 19   | #0724          | 27          | #1415          | 28       | #1650          | 15       |
| #0333          | 4, 20   | #0725          | 27          | #1416          | 28       | #1700          | 15       |
| #0334          | 4, 19   | #0726<br>#0727 | 27          | #1417          | 13, 28   | #1701<br>#1702 | 15       |
| #0335          | 4, 20   | #0727          | 22<br>22    | #1420          | 11<br>11 | #1702          | 15<br>15 |
| #0336<br>#0337 | 4, 19   | #0728<br>#0761 | 27          | #1430<br>#1431 |          | #1703          | 15       |
|                | 4, 19   | #0761<br>#0762 |             |                | 17       |                |          |
| #0338<br>#0339 | 4, 20   | #0762<br>#0800 | 27<br>8, 23 | #1432<br>#1440 | 17<br>11 | #1705<br>#1706 | 15<br>15 |
| #0339          | 4, 20   | #0800          | 14          | #1441          | 11       | #1700          | 22       |
|                | 6       | #0801          | 23          | #1441          | 11       | #1801          | 17       |
| #0341<br>#0342 | 6<br>14 | #0802          | 23          | #1445          | 11       | #1802          | 17       |
| #0350          |         | #0803          | 16          | #1446          | 17       | #1803          | 17       |
| #0350          | 6       | #0804          | 14          | #1448          | 12       | #1803          | 17       |
| #0351          | 7       | #0806          | 14          | #1440<br>#1449 | 12       | #1805          | 17       |
| #0360          | 6       | #0807          | 14          | #1449<br>#1450 | 11       | #1806          | 17       |
| #0380          | 6       | #0810          | 8           | #1450          | 11       | #1807          | 17       |
| #0382          | 6       | #0810          | 16          | #1453          | 11       | #1900          | 14       |
| #0400          | 6       | #0811          | 8           | #1455<br>#1454 | 17       | #1900          | 14       |
| #0400          | 6       | #0813          | 8           | #1455          | 25       | 1701           | 1        |
| #0410          | 6       | #0851          | 23          | #1456          | 25       |                |          |
| #0430          | 6       | #0852          | 23          | #1457          | 17       |                |          |
| #0440          | 6       | #0853          | 23          | #1458          | 17       |                |          |
|                | -       |                |             |                | -1       |                |          |