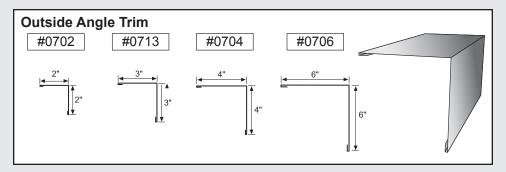

| 9  |
| Gutter or Eave Trim — | 10 |

Mueller trim components can provide a cleaner and more finished look for your building. In an effort to minimize paint scratches during transit, we apply a protective plastic coating to some trim items. Be sure to remove the protective coating before installation. Avoid exposing the items to direct sunlight, which could make the plastic more difficult to remove.

#### **CORNER TRIM**













Standard profiles are shown. Need custom shaped profiles? Just contact a Mueller Sales Representative.

#### 4

#### **CORNER TRIM** CONTINUED













#### **CLOSURES**













#### **RIDGE ROLL**







**PEAK SHEET** 























#### **DOOR TRIM**































#### **DOOR TRIM** CONTINUED



#### **ANGLE TRIM**









### steel building trim components

#### **EAVE TRIM & PEAK BOX**

















#### **GUTTER**







#### **GUTTER** CONTINUED































### 10 steel building trim components

#### **GUTTER** CONTINUED











#### **RAKE**































#### RAKE CONTINUED



















#### **VALLEY / TRANSITION**



















#### **MISCELLANEOUS**



















#### **BACKYARD AND GREENHOUSE**







#### **BACKYARD AND GREENHOUSE** CONTINUED























#### **STANDING SEAM**































#### **STANDING SEAM** CONTINUED



























# High-quality metal roofing with all the trimmings.

#### Call

**877-2-MUELLER** (877-268-3553)

This toll-free number connects you to one of our 33 sales loca