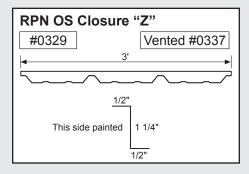

|
| Door Head Trim ——     | 4  |
| Roll-Up Door———       | 5  |
| Jamb Trim ————        |    |
| Corner Trim ———       | 7  |
| Downspout ———         | 8  |
| Downspout Kickout —   | 9  |
| Gutter or Eave Trim — | 10 |

Mueller trim components can provide a cleaner and more finished look for your building. In an effort to minimize paint scratches during transit, we apply a protective plastic coating to some trim items. Be sure to remove the protective coating before installation. Avoid exposing the items to direct sunlight, which could make the plastic more difficult to remove.

#### **CORNER TRIM**













Standard profiles are shown. Need custom shaped profiles? Just contact a Mueller Sales Representative.

#### 4

#### **CORNER TRIM** CONTINUED













#### **CLOSURES**













#### **RIDGE ROLL**







**PEAK SHEET** 























#### **DOOR TRIM**































#### **DOOR TRIM** CONTINUED



#### **ANGLE TRIM**









### steel building trim components

#### **EAVE TRIM & PEAK BOX**

















#### **GUTTER**







#### **GUTTER** CONTINUED































### 10 steel building trim components

#### **GUTTER** CONTINUED











#### **RAKE**































#### RAKE CONTINUED



















#### **VALLEY / TRANSITION**



















#### **MISCELLANEOUS**



















#### **BACKYARD AND GREENHOUSE**







#### **BACKYARD AND GREENHOUSE** CONTINUED























#### **STANDING SEAM**































#### **STANDING SEAM** CONTINUED