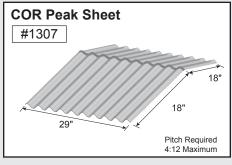

| 5  |
| Jamb Trim ————        |    |
| Corner Trim ———       | 7  |
| Downspout ———         | 8  |
| Downspout Kickout —   | 9  |
| Gutter or Eave Trim — | 10 |

Mueller trim components can provide a cleaner and more finished look for your building. In an effort to minimize paint scratches during transit, we apply a protective plastic coating to some trim items. Be sure to remove the protective coating before installation. Avoid exposing the items to direct sunlight, which could make the plastic more difficult to remove.

#### **CORNER TRIM**













Standard profiles are shown. Need custom shaped profiles? Just contact a Mueller Sales Representative.

#### 4

#### **CORNER TRIM** CONTINUED













#### **CLOSURES**













#### **RIDGE ROLL**







**PEAK SHEET** 























#### **DOOR TRIM**































#### **DOOR TRIM** CONTINUED



#### **ANGLE TRIM**









### steel building trim components

#### **EAVE TRIM & PEAK BOX**

















#### **GUTTER**







#### **GUTTER** CONTINUED































### 10 steel building trim components

#### **GUTTER** CONTINUED











#### **RAKE**































#### RAKE CONTINUED



















#### **VALLEY / TRANSITION**



















#### **MISCELLANEOUS**



















#### **BACKYARD AND GREENHOUSE**







#### **BACKYARD AND GREENHOUSE** CONTINUED























#### **STANDING SEAM**































#### **STANDING SEAM** CONTINUED



























# High-quality metal roofing with all