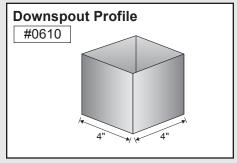

| DADT #         | DACE #  | DADT #         | DACE #      | DADT #         | DACE #   | DADT #         | DACE #   |
|----------------|---------|----------------|-------------|----------------|----------|----------------|----------|
| PART #         | PAGE #  | PART #         | PAGE #      | PART #         | PAGE #   | PART #         | PAGE #   |
| #0110          | 3       | #0500          | 8, 23       | #0906          | 5, 21    | #1460          | 11       |
| #0111          | 3       | #0501          | 8, 23       | #0907          | 5, 21    | #1462          | 11, 25   |
| #0120          | 3       | #0502          | 23          | #0912          | 16       | #1463          | 12, 25   |
| #0130          | 3       | #0503          | 24          | #0920          | 8        | #1464          | 25       |
| #0140          | 3       | #0504          | 16          | #0930          | 8        | #1465          | 25       |
| #0150          | 3       | #0505          | 24          | #0940          | 8        | #1466          | 25       |
| #0151          | 4       | #0506          | 16          | #0999          | 8, 26    | #1467          | 25       |
| #0152          | 4       | #0507          | 8           | #1000          | 9, 24    | #1470          | 26       |
| #0160          | 4       | #0508          | 9           | #1001          | 24       | #1471          | 12       |
| #0161          | 4       | #0510          | 24          | #1002          | 24       | #1473          | 10       |
| #0162          | 4       | #0520          | 9, 24       | #1003          | 14, 15   | #1474          | 12       |
| #0163          | 4       | #0523          | 9, 24       | #1005          | 16       | #1476          | 26       |
| #0170          | 14      | #0524          | 9, 24       | #1010          | 9        | #1477          | 26       |
| #0180          | 14      | #0540          | 13, 27      | #1020          | 24       | #1478          | 26       |
| #0200          | 5, 20   | #0541          | 27          | #1100          | 10       | #1479          | 26       |
| #0201          | 16      | #0542          | 16          | #1101          | 24       | #1480          | 26       |
| #0202          | 5, 20   | #0543          | 27          | #1102          | 24       | #1481          | 13, 27   |
| #0203          | 5, 20   | #0610          | 9           | #1103          | 10       | #1483          | 13, 27   |
| #0204          | 5, 20   | #0613          | 9           | #1105          | 25       | #1484          | 28       |
| #0206          | 16      | #0620          | 9           | #1106          | 25       | #1486          | 13, 28   |
| #0207          | 20      | #0621          | 9           | #1107          | 16       | #1487          | 28       |
| #0210          | 20      | #0622          | 9           | #1110          | 25       | #1488          | 13, 28   |
| #0212          | 5, 21   | #0623          | 9           | #1111          | 10       | #1489          | 13, 28   |
| #0220          | 21      | #0624          | 9           | #1122          | 11       | #1490          | 26       |
| #0221          | 5, 21   | #0630          | 24          | #1130          | 11       | #1491          | 26       |
| #0222          | 5, 21   | #0633          | 9           | #1140          | 11       | #1492          | 26       |
| #0230          | 5, 21   | #0640          | 24          | #1200          | 22       | #1493          | 26       |
| #0240          | 5, 21   | #0643          | 9           | #1302          | 5, 21    | #1494          | 26       |
| #0300          | 6       | #0650          | 24          | #1307          | 5, 21    | #1495          | 26       |
| #0302          | 6       | #0701          | 23          | #1322          | 5, 21    | #1496          | 26       |
| #0303          | 6       | #0702          | 7, 22       | #1332          | 5, 21    | #1497          | 26       |
| #0310          | 6       | #0703          | 7, 22       | #1401          | 16       | #1498          | 12       |
| #0320          | 6       | #0704          | 7, 22       | #1402          | 25       | #1500          | 12       |
| #0321          | 19      | #0705          | 7, 22       | #1404          | 15       | #1501          | 12       |
| #0322          | 19      | #0706          | 7, 22       | #1405          | 13, 28   | #1502          | 12       |
| #0323          | 19      | #0707          | 14          | #1406          | 13, 28   | #1503          | 12       |
| #0324          | 19      | #0713          | 7, 22       | #1407          | 28       | #1504          | 22       |
| #0326          | 20      | #0714          | 7, 22       | #1408          | 28       | #1510          | 20       |
| #0327          | 4, 19   | #0715          | 16          | #1409          | 13, 28   | #1600          | 15       |
| #0328          | 20      | #0716          | 7, 22       | #1410          | 11       | #1610          | 15       |
| #0329          | 4, 19   | #0720          | 16          | #1412          | 25       | #1620          | 15       |
| #0330          | 6       | #0721          | 16          | #1413          | 13, 28   | #1630          | 15       |
| #0331          | 14      | #0723          | 16          | #1414          | 13, 28   | #1640          | 15       |
| #0332          | 4, 19   | #0724          | 27          | #1415          | 28       | #1650          | 15       |
| #0333          | 4, 20   | #0725          | 27          | #1416          | 28       | #1700          | 15       |
| #0334          | 4, 19   | #0726<br>#0727 | 27          | #1417          | 13, 28   | #1701<br>#1702 | 15       |
| #0335          | 4, 20   | #0727          | 22<br>22    | #1420          | 11<br>11 | #1702          | 15<br>15 |
| #0336<br>#0337 | 4, 19   | #0728<br>#0761 | 27          | #1430<br>#1431 |          | #1703          | 15       |
|                | 4, 19   | #0761<br>#0762 |             |                | 17       |                |          |
| #0338<br>#0339 | 4, 20   | #0762<br>#0800 | 27<br>8, 23 | #1432<br>#1440 | 17<br>11 | #1705<br>#1706 | 15<br>15 |
| #0339          | 4, 20   | #0800          | 14          | #1441          | 11       | #1700          | 22       |
|                | 6       | #0801          | 23          | #1441          | 11       | #1801          | 17       |
| #0341<br>#0342 | 6<br>14 | #0802          | 23          | #1445          | 11       | #1802          | 17       |
| #0350          |         | #0803          | 16          | #1446          | 17       | #1803          | 17       |
| #0350          | 6       | #0804          | 14          | #1448          | 12       | #1803          | 17       |
| #0351          | 7       | #0806          | 14          | #1440<br>#1449 | 12       | #1805          | 17       |
| #0360          | 6       | #0807          | 14          | #1449<br>#1450 | 11       | #1806          | 17       |
| #0380          | 6       | #0810          | 8           | #1450          | 11       | #1807          | 17       |
| #0382          | 6       | #0810          | 16          | #1453          | 11       | #1900          | 14       |
| #0400          | 6       | #0811          | 8           | #1455<br>#1454 | 17       | #1900          | 14       |
| #0400          | 6       | #0813          | 8           | #1455          | 25       | 1701           | 1        |
| #0410          | 6       | #0851          | 23          | #1456          | 25       |                |          |
| #0430          | 6       | #0852          | 23          | #1457          | 17       |                |          |
| #0440          | 6       | #0853          | 23          | #1458          | 17       |                |          |
|                | -       |                |             |                | -1       |                |          |