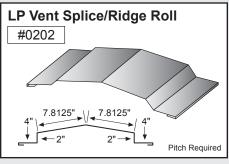

b Trim ————        |    |
| Corner Trim ———       | 7  |
| Downspout ———         | 8  |
| Downspout Kickout —   | 9  |
| Gutter or Eave Trim — | 10 |

Mueller trim components can provide a cleaner and more finished look for your building. In an effort to minimize paint scratches during transit, we apply a protective plastic coating to some trim items. Be sure to remove the protective coating before installation. Avoid exposing the items to direct sunlight, which could make the plastic more difficult to remove.

#### **CORNER TRIM**













Standard profiles are shown. Need custom shaped profiles? Just contact a Mueller Sales Representative.

#### 4

#### **CORNER TRIM** CONTINUED













#### **CLOSURES**













#### **RIDGE ROLL**







**PEAK SHEET** 























#### **DOOR TRIM**































#### **DOOR TRIM** CONTINUED



#### **ANGLE TRIM**









### steel building trim components

#### **EAVE TRIM & PEAK BOX**

















#### **GUTTER**







#### **GUTTER** CONTINUED































### 10 steel building trim components

#### **GUTTER** CONTINUED











#### **RAKE**































#### RAKE CONTINUED



















#### **VALLEY / TRANSITION**



















#### **MISCELLANEOUS**



















#### **BACKYARD AND GREENHOUSE**







#### **BACKYARD AND GREENHOUSE** CONTINUED























#### **STANDING SEAM**































#### **STANDING SEAM** CONTINUED



























# High-quality metal roofing with all the trimmings.