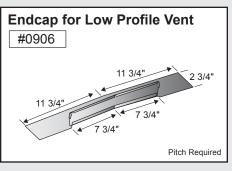

| Jamb Trim ————        |    |
| Corner Trim ———       | 7  |
| Downspout ———         | 8  |
| Downspout Kickout —   | 9  |
| Gutter or Eave Trim — | 10 |

Mueller trim components can provide a cleaner and more finished look for your building. In an effort to minimize paint scratches during transit, we apply a protective plastic coating to some trim items. Be sure to remove the protective coating before installation. Avoid exposing the items to direct sunlight, which could make the plastic more difficult to remove.

#### **CORNER TRIM**













Standard profiles are shown. Need custom shaped profiles? Just contact a Mueller Sales Representative.

#### 4

#### **CORNER TRIM** CONTINUED













#### **CLOSURES**













#### **RIDGE ROLL**







**PEAK SHEET** 























#### **DOOR TRIM**































#### **DOOR TRIM** CONTINUED



#### **ANGLE TRIM**









### steel building trim components

#### **EAVE TRIM & PEAK BOX**

















#### **GUTTER**







#### **GUTTER** CONTINUED































### 10 steel building trim components

#### **GUTTER** CONTINUED











#### **RAKE**































#### RAKE CONTINUED



















#### **VALLEY / TRANSITION**



















#### **MISCELLANEOUS**



















#### **BACKYARD AND GREENHOUSE**







#### **BACKYARD AND GREENHOUSE** CONTINUED























#### **STANDING SEAM**































#### **STANDING SEAM** CONTINUED



























# High-quality metal roofing with all the trim