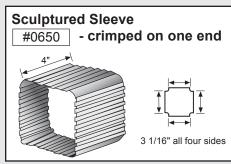

| DADT #         | DACE #  | DADT #         | DACE #      | DADT #         | DACE #   | DADT #         | DACE #   |
|----------------|---------|----------------|-------------|----------------|----------|----------------|----------|
| PART #         | PAGE #  | PART #         | PAGE #      | PART #         | PAGE #   | PART #         | PAGE #   |
| #0110          | 3       | #0500          | 8, 23       | #0906          | 5, 21    | #1460          | 11       |
| #0111          | 3       | #0501          | 8, 23       | #0907          | 5, 21    | #1462          | 11, 25   |
| #0120          | 3       | #0502          | 23          | #0912          | 16       | #1463          | 12, 25   |
| #0130          | 3       | #0503          | 24          | #0920          | 8        | #1464          | 25       |
| #0140          | 3       | #0504          | 16          | #0930          | 8        | #1465          | 25       |
| #0150          | 3       | #0505          | 24          | #0940          | 8        | #1466          | 25       |
| #0151          | 4       | #0506          | 16          | #0999          | 8, 26    | #1467          | 25       |
| #0152          | 4       | #0507          | 8           | #1000          | 9, 24    | #1470          | 26       |
| #0160          | 4       | #0508          | 9           | #1001          | 24       | #1471          | 12       |
| #0161          | 4       | #0510          | 24          | #1002          | 24       | #1473          | 10       |
| #0162          | 4       | #0520          | 9, 24       | #1003          | 14, 15   | #1474          | 12       |
| #0163          | 4       | #0523          | 9, 24       | #1005          | 16       | #1476          | 26       |
| #0170          | 14      | #0524          | 9, 24       | #1010          | 9        | #1477          | 26       |
| #0180          | 14      | #0540          | 13, 27      | #1020          | 24       | #1478          | 26       |
| #0200          | 5, 20   | #0541          | 27          | #1100          | 10       | #1479          | 26       |
| #0201          | 16      | #0542          | 16          | #1101          | 24       | #1480          | 26       |
| #0202          | 5, 20   | #0543          | 27          | #1102          | 24       | #1481          | 13, 27   |
| #0203          | 5, 20   | #0610          | 9           | #1103          | 10       | #1483          | 13, 27   |
| #0204          | 5, 20   | #0613          | 9           | #1105          | 25       | #1484          | 28       |
| #0206          | 16      | #0620          | 9           | #1106          | 25       | #1486          | 13, 28   |
| #0207          | 20      | #0621          | 9           | #1107          | 16       | #1487          | 28       |
| #0210          | 20      | #0622          | 9           | #1110          | 25       | #1488          | 13, 28   |
| #0212          | 5, 21   | #0623          | 9           | #1111          | 10       | #1489          | 13, 28   |
| #0220          | 21      | #0624          | 9           | #1122          | 11       | #1490          | 26       |
| #0221          | 5, 21   | #0630          | 24          | #1130          | 11       | #1491          | 26       |
| #0222          | 5, 21   | #0633          | 9           | #1140          | 11       | #1492          | 26       |
| #0230          | 5, 21   | #0640          | 24          | #1200          | 22       | #1493          | 26       |
| #0240          | 5, 21   | #0643          | 9           | #1302          | 5, 21    | #1494          | 26       |
| #0300          | 6       | #0650          | 24          | #1307          | 5, 21    | #1495          | 26       |
| #0302          | 6       | #0701          | 23          | #1322          | 5, 21    | #1496          | 26       |
| #0303          | 6       | #0702          | 7, 22       | #1332          | 5, 21    | #1497          | 26       |
| #0310          | 6       | #0703          | 7, 22       | #1401          | 16       | #1498          | 12       |
| #0320          | 6       | #0704          | 7, 22       | #1402          | 25       | #1500          | 12       |
| #0321          | 19      | #0705          | 7, 22       | #1404          | 15       | #1501          | 12       |
| #0322          | 19      | #0706          | 7, 22       | #1405          | 13, 28   | #1502          | 12       |
| #0323          | 19      | #0707          | 14          | #1406          | 13, 28   | #1503          | 12       |
| #0324          | 19      | #0713          | 7, 22       | #1407          | 28       | #1504          | 22       |
| #0326          | 20      | #0714          | 7, 22       | #1408          | 28       | #1510          | 20       |
| #0327          | 4, 19   | #0715          | 16          | #1409          | 13, 28   | #1600          | 15       |
| #0328          | 20      | #0716          | 7, 22       | #1410          | 11       | #1610          | 15       |
| #0329          | 4, 19   | #0720          | 16          | #1412          | 25       | #1620          | 15       |
| #0330          | 6       | #0721          | 16          | #1413          | 13, 28   | #1630          | 15       |
| #0331          | 14      | #0723          | 16          | #1414          | 13, 28   | #1640          | 15       |
| #0332          | 4, 19   | #0724          | 27          | #1415          | 28       | #1650          | 15       |
| #0333          | 4, 20   | #0725          | 27          | #1416          | 28       | #1700          | 15       |
| #0334          | 4, 19   | #0726<br>#0727 | 27          | #1417          | 13, 28   | #1701<br>#1702 | 15       |
| #0335          | 4, 20   | #0727          | 22<br>22    | #1420          | 11<br>11 | #1702          | 15<br>15 |
| #0336<br>#0337 | 4, 19   | #0728<br>#0761 | 27          | #1430<br>#1431 |          | #1703          | 15       |
|                | 4, 19   | #0761<br>#0762 |             |                | 17       |                |          |
| #0338<br>#0339 | 4, 20   | #0762<br>#0800 | 27<br>8, 23 | #1432<br>#1440 | 17<br>11 | #1705<br>#1706 | 15<br>15 |
| #0339          | 4, 20   | #0800          | 14          | #1441          | 11       | #1700          | 22       |
|                | 6       | #0801          | 23          | #1441          | 11       | #1801          | 17       |
| #0341<br>#0342 | 6<br>14 | #0802          | 23          | #1445          | 11       | #1802          | 17       |
| #0350          |         | #0803          | 16          | #1446          | 17       | #1803          | 17       |
| #0350          | 6       | #0804          | 14          | #1448          | 12       | #1803          | 17       |
| #0351          | 7       | #0806          | 14          | #1440<br>#1449 | 12       | #1805          | 17       |
| #0360          | 6       | #0807          | 14          | #1449<br>#1450 | 11       | #1806          | 17       |
| #0380          | 6       | #0810          | 8           | #1450          | 11       | #1807          | 17       |
| #0382          | 6       | #0810          | 16          | #1453          | 11       | #1900          | 14       |
| #0400          | 6       | #0811          | 8           | #1455<br>#1454 | 17       | #1900          | 14       |
| #0400          | 6       | #0813          | 8           | #1455          | 25       | 1701           | 1        |
| #0410          | 6       | #0851          | 23          | #1456          | 25       |                |          |
| #0430          | 6       | #0852          | 23          | #1457          | 17       |                |          |
| #0440          | 6       | #0853          | 23          | #1458          | 17       |                |          |
|                | -       |                |             |                | -1       |                |          |