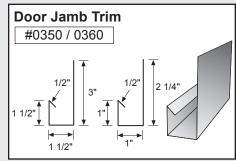

Trim ———       | 7  |
| Downspout ———         | 8  |
| Downspout Kickout —   | 9  |
| Gutter or Eave Trim — | 10 |

Mueller trim components can provide a cleaner and more finished look for your building. In an effort to minimize paint scratches during transit, we apply a protective plastic coating to some trim items. Be sure to remove the protective coating before installation. Avoid exposing the items to direct sunlight, which could make the plastic more difficult to remove.

#### **CORNER TRIM**













Standard profiles are shown. Need custom shaped profiles? Just contact a Mueller Sales Representative.

#### 4

#### **CORNER TRIM** CONTINUED













#### **CLOSURES**













#### **RIDGE ROLL**







**PEAK SHEET** 























#### **DOOR TRIM**































#### **DOOR TRIM** CONTINUED



#### **ANGLE TRIM**









### steel building trim components

#### **EAVE TRIM & PEAK BOX**

















#### **GUTTER**







#### **GUTTER** CONTINUED































### 10 steel building trim components

#### **GUTTER** CONTINUED











#### **RAKE**































#### RAKE CONTINUED



















#### **VALLEY / TRANSITION**



















#### **MISCELLANEOUS**



















#### **BACKYARD AND GREENHOUSE**







#### **BACKYARD AND GREENHOUSE** CONTINUED























#### **STANDING SEAM**































#### **STANDING SEAM** CONTINUED



























# High-quality metal roofing with all the trimmings.

#### Call

**877-2-MUELLER** (87