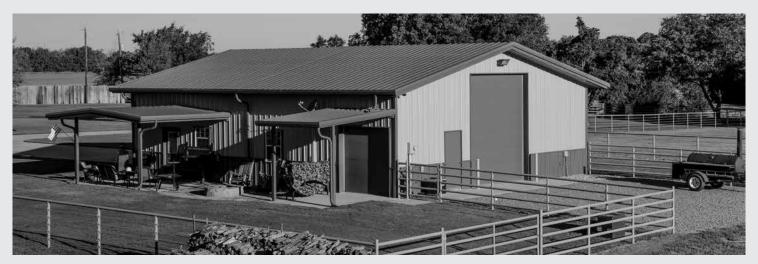

#### **BACKYARD BUILDINGS**

Mueller's backyard metal buildings are easy to assemble and come in six sizes from  $6' \times 9' \times 7'$  to  $24' \times 24' \times 8'$ . All kits include: a bolt together steel frame, choice of wall and trim colors, and a 30-year limited paint warranty. Optional floor kits provide a finishing touch.

#### PRE-ENGINEERED BUILDING KITS

Our pre-engineered building kits are available in two different systems, the Standard Series and the Value Plus system. Whether you need a workshop, garage, barn or large storage space, you simply can't go wrong with these pre-engineered steel building kits.

#### **CUSTOM BUILDINGS**

For a structure that will meet your requirements, design your own Custom Building from Mueller. These outstanding buildings open up many options to you including roof type, building size, colors and accessories. For a custom online quote, visit www.MuellerInc.com.