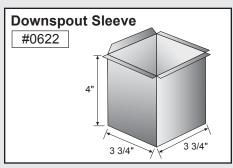

| DADT #         | DACE #  | DADT #         | DACE #      | DADT #         | DACE #   | DADT #         | DACE #   |
|----------------|---------|----------------|-------------|----------------|----------|----------------|----------|
| PART #         | PAGE #  | PART #         | PAGE #      | PART #         | PAGE #   | PART #         | PAGE #   |
| #0110          | 3       | #0500          | 8, 23       | #0906          | 5, 21    | #1460          | 11       |
| #0111          | 3       | #0501          | 8, 23       | #0907          | 5, 21    | #1462          | 11, 25   |
| #0120          | 3       | #0502          | 23          | #0912          | 16       | #1463          | 12, 25   |
| #0130          | 3       | #0503          | 24          | #0920          | 8        | #1464          | 25       |
| #0140          | 3       | #0504          | 16          | #0930          | 8        | #1465          | 25       |
| #0150          | 3       | #0505          | 24          | #0940          | 8        | #1466          | 25       |
| #0151          | 4       | #0506          | 16          | #0999          | 8, 26    | #1467          | 25       |
| #0152          | 4       | #0507          | 8           | #1000          | 9, 24    | #1470          | 26       |
| #0160          | 4       | #0508          | 9           | #1001          | 24       | #1471          | 12       |
| #0161          | 4       | #0510          | 24          | #1002          | 24       | #1473          | 10       |
| #0162          | 4       | #0520          | 9, 24       | #1003          | 14, 15   | #1474          | 12       |
| #0163          | 4       | #0523          | 9, 24       | #1005          | 16       | #1476          | 26       |
| #0170          | 14      | #0524          | 9, 24       | #1010          | 9        | #1477          | 26       |
| #0180          | 14      | #0540          | 13, 27      | #1020          | 24       | #1478          | 26       |
| #0200          | 5, 20   | #0541          | 27          | #1100          | 10       | #1479          | 26       |
| #0201          | 16      | #0542          | 16          | #1101          | 24       | #1480          | 26       |
| #0202          | 5, 20   | #0543          | 27          | #1102          | 24       | #1481          | 13, 27   |
| #0203          | 5, 20   | #0610          | 9           | #1103          | 10       | #1483          | 13, 27   |
| #0204          | 5, 20   | #0613          | 9           | #1105          | 25       | #1484          | 28       |
| #0206          | 16      | #0620          | 9           | #1106          | 25       | #1486          | 13, 28   |
| #0207          | 20      | #0621          | 9           | #1107          | 16       | #1487          | 28       |
| #0210          | 20      | #0622          | 9           | #1110          | 25       | #1488          | 13, 28   |
| #0212          | 5, 21   | #0623          | 9           | #1111          | 10       | #1489          | 13, 28   |
| #0220          | 21      | #0624          | 9           | #1122          | 11       | #1490          | 26       |
| #0221          | 5, 21   | #0630          | 24          | #1130          | 11       | #1491          | 26       |
| #0222          | 5, 21   | #0633          | 9           | #1140          | 11       | #1492          | 26       |
| #0230          | 5, 21   | #0640          | 24          | #1200          | 22       | #1493          | 26       |
| #0240          | 5, 21   | #0643          | 9           | #1302          | 5, 21    | #1494          | 26       |
| #0300          | 6       | #0650          | 24          | #1307          | 5, 21    | #1495          | 26       |
| #0302          | 6       | #0701          | 23          | #1322          | 5, 21    | #1496          | 26       |
| #0303          | 6       | #0702          | 7, 22       | #1332          | 5, 21    | #1497          | 26       |
| #0310          | 6       | #0703          | 7, 22       | #1401          | 16       | #1498          | 12       |
| #0320          | 6       | #0704          | 7, 22       | #1402          | 25       | #1500          | 12       |
| #0321          | 19      | #0705          | 7, 22       | #1404          | 15       | #1501          | 12       |
| #0322          | 19      | #0706          | 7, 22       | #1405          | 13, 28   | #1502          | 12       |
| #0323          | 19      | #0707          | 14          | #1406          | 13, 28   | #1503          | 12       |
| #0324          | 19      | #0713          | 7, 22       | #1407          | 28       | #1504          | 22       |
| #0326          | 20      | #0714          | 7, 22       | #1408          | 28       | #1510          | 20       |
| #0327          | 4, 19   | #0715          | 16          | #1409          | 13, 28   | #1600          | 15       |
| #0328          | 20      | #0716          | 7, 22       | #1410          | 11       | #1610          | 15       |
| #0329          | 4, 19   | #0720          | 16          | #1412          | 25       | #1620          | 15       |
| #0330          | 6       | #0721          | 16          | #1413          | 13, 28   | #1630          | 15       |
| #0331          | 14      | #0723          | 16          | #1414          | 13, 28   | #1640          | 15       |
| #0332          | 4, 19   | #0724          | 27          | #1415          | 28       | #1650          | 15       |
| #0333          | 4, 20   | #0725          | 27          | #1416          | 28       | #1700          | 15       |
| #0334          | 4, 19   | #0726<br>#0727 | 27          | #1417          | 13, 28   | #1701<br>#1702 | 15       |
| #0335          | 4, 20   | #0727          | 22<br>22    | #1420          | 11<br>11 | #1702          | 15<br>15 |
| #0336<br>#0337 | 4, 19   | #0728<br>#0761 | 27          | #1430<br>#1431 |          | #1703          | 15       |
|                | 4, 19   | #0761<br>#0762 |             |                | 17       |                |          |
| #0338<br>#0339 | 4, 20   | #0762<br>#0800 | 27<br>8, 23 | #1432<br>#1440 | 17<br>11 | #1705<br>#1706 | 15<br>15 |
| #0339          | 4, 20   | #0800          | 14          | #1441          | 11       | #1700          | 22       |
|                | 6       | #0801          | 23          | #1441          | 11       | #1801          | 17       |
| #0341<br>#0342 | 6<br>14 | #0802          | 23          | #1445          | 11       | #1802          | 17       |
| #0350          |         | #0803          | 16          | #1446          | 17       | #1803          | 17       |
| #0350          | 6       | #0804          | 14          | #1448          | 12       | #1803          | 17       |
| #0351          | 7       | #0806          | 14          | #1440<br>#1449 | 12       | #1805          | 17       |
| #0360          | 6       | #0807          | 14          | #1449<br>#1450 | 11       | #1806          | 17       |
| #0380          | 6       | #0810          | 8           | #1450          | 11       | #1807          | 17       |
| #0382          | 6       | #0810          | 16          | #1453          | 11       | #1900          | 14       |
| #0400          | 6       | #0811          | 8           | #1455<br>#1454 | 17       | #1900          | 14       |
| #0400          | 6       | #0813          | 8           | #1455          | 25       | 1701           | 1        |
| #0410          | 6       | #0851          | 23          | #1456          | 25       |                |          |
| #0430          | 6       | #0852          | 23          | #1457          | 17       |                |          |
| #0440          | 6       | #0853          | 23          | #1458          | 17       |                |          |
|                | -       |                |             |                | -1       |                |          |