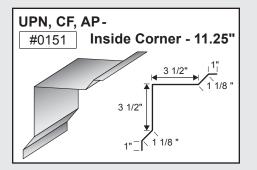

| 2  |
| Rake Trim————         | 3  |
| Door Head Trim ——     | 4  |
| Roll-Up Door———       | 5  |
| Jamb Trim ————        |    |
| Corner Trim ———       | 7  |
| Downspout ———         | 8  |
| Downspout Kickout —   | 9  |
| Gutter or Eave Trim — | 10 |

Mueller trim components can provide a cleaner and more finished look for your building. In an effort to minimize paint scratches during transit, we apply a protective plastic coating to some trim items. Be sure to remove the protective coating before installation. Avoid exposing the items to direct sunlight, which could make the plastic more difficult to remove.

#### **CORNER TRIM**













Standard profiles are shown. Need custom shaped profiles? Just contact a Mueller Sales Representative.

#### 4

#### **CORNER TRIM** CONTINUED













#### **CLOSURES**













#### **RIDGE ROLL**







**PEAK SHEET** 























#### **DOOR TRIM**































#### **DOOR TRIM** CONTINUED



#### **ANGLE TRIM**









### steel building trim components

#### **EAVE TRIM & PEAK BOX**

















#### **GUTTER**







#### **GUTTER** CONTINUED































### 10 steel building trim components

#### **GUTTER** CONTINUED











#### **RAKE**































#### RAKE CONTINUED



















#### **VALLEY / TRANSITION**



















#### **MISCELLANEOUS**



















#### **BACKYARD AND GREENHOUSE**







#### **BACKYARD AND GREENHOUSE** CONTINUED























#### **STANDING SEAM**































#### **