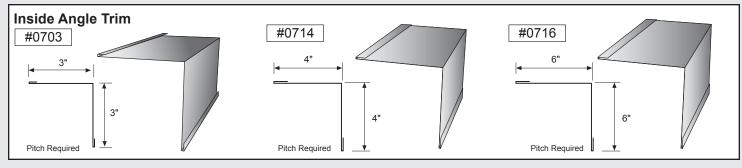

| 9  |
| Gutter or Eave Trim — | 10 |

Mueller trim components can provide a cleaner and more finished look for your building. In an effort to minimize paint scratches during transit, we apply a protective plastic coating to some trim items. Be sure to remove the protective coating before installation. Avoid exposing the items to direct sunlight, which could make the plastic more difficult to remove.

#### **CORNER TRIM**













Standard profiles are shown. Need custom shaped profiles? Just contact a Mueller Sales Representative.

#### 4

#### **CORNER TRIM** CONTINUED













#### **CLOSURES**













#### **RIDGE ROLL**







**PEAK SHEET** 























#### **DOOR TRIM**































#### **DOOR TRIM** CONTINUED



#### **ANGLE TRIM**









### steel building trim components

#### **EAVE TRIM & PEAK BOX**

















#### **GUTTER**







#### **GUTTER** CONTINUED































### 10 steel building trim components

#### **GUTTER** CONTINUED











#### **RAKE**































#### RAKE CONTINUED



















#### **VALLEY / TRANSITION**



















#### **MISCELLANEOUS**



















#### **BACKYARD AND GREENHOUSE**







#### **BACKYARD AND GREENHOUSE** CONTINUED























#### **STANDING SEAM**































#### **STANDING SEAM** CONTINUED



























# High-quality metal roofing with all the trimmings.

#### Call

**877-2-MUELLER** (877-268-3553)

This toll-free number connects you to one of our 33 sales locati