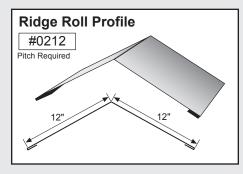

|
| Roll-Up Door———       | 5  |
| Jamb Trim ————        |    |
| Corner Trim ———       | 7  |
| Downspout ———         | 8  |
| Downspout Kickout —   | 9  |
| Gutter or Eave Trim — | 10 |

Mueller trim components can provide a cleaner and more finished look for your building. In an effort to minimize paint scratches during transit, we apply a protective plastic coating to some trim items. Be sure to remove the protective coating before installation. Avoid exposing the items to direct sunlight, which could make the plastic more difficult to remove.

#### **CORNER TRIM**













Standard profiles are shown. Need custom shaped profiles? Just contact a Mueller Sales Representative.

#### 4

#### **CORNER TRIM** CONTINUED













#### **CLOSURES**













#### **RIDGE ROLL**







**PEAK SHEET** 























#### **DOOR TRIM**































#### **DOOR TRIM** CONTINUED



#### **ANGLE TRIM**









### steel building trim components

#### **EAVE TRIM & PEAK BOX**

















#### **GUTTER**







#### **GUTTER** CONTINUED































### 10 steel building trim components

#### **GUTTER** CONTINUED











#### **RAKE**































#### RAKE CONTINUED



















#### **VALLEY / TRANSITION**



















#### **MISCELLANEOUS**



















#### **BACKYARD AND GREENHOUSE**







#### **BACKYARD AND GREENHOUSE** CONTINUED























#### **STANDING SEAM**































#### **STANDING SEAM** CONTINUED



























# High-qualit