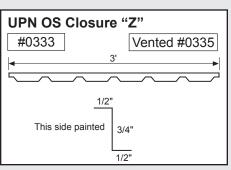

3  |
| Door Head Trim ——     | 4  |
| Roll-Up Door———       | 5  |
| Jamb Trim ————        |    |
| Corner Trim ———       | 7  |
| Downspout ———         | 8  |
| Downspout Kickout —   | 9  |
| Gutter or Eave Trim — | 10 |

Mueller trim components can provide a cleaner and more finished look for your building. In an effort to minimize paint scratches during transit, we apply a protective plastic coating to some trim items. Be sure to remove the protective coating before installation. Avoid exposing the items to direct sunlight, which could make the plastic more difficult to remove.

#### **CORNER TRIM**













Standard profiles are shown. Need custom shaped profiles? Just contact a Mueller Sales Representative.

#### 4

#### **CORNER TRIM** CONTINUED













#### **CLOSURES**













#### **RIDGE ROLL**







**PEAK SHEET** 























#### **DOOR TRIM**































#### **DOOR TRIM** CONTINUED



#### **ANGLE TRIM**









### steel building trim components

#### **EAVE TRIM & PEAK BOX**

















#### **GUTTER**







#### **GUTTER** CONTINUED































### 10 steel building trim components

#### **GUTTER** CONTINUED











#### **RAKE**































#### RAKE CONTINUED



















#### **VALLEY / TRANSITION**



















#### **MISCELLANEOUS**



















#### **BACKYARD AND GREENHOUSE**







#### **BACKYARD AND GREENHOUSE** CONTINUED























#### **STANDING SEAM**































#### **STANDING SEAM** CONTINUED