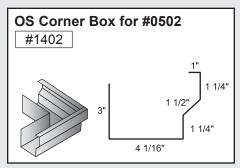

| DADT #         | DACE #  | DADT #         | DACE #      | DADT #         | DACE #   | DADT #         | DACE #   |
|----------------|---------|----------------|-------------|----------------|----------|----------------|----------|
| PART #         | PAGE #  | PART #         | PAGE #      | PART #         | PAGE #   | PART #         | PAGE #   |
| #0110          | 3       | #0500          | 8, 23       | #0906          | 5, 21    | #1460          | 11       |
| #0111          | 3       | #0501          | 8, 23       | #0907          | 5, 21    | #1462          | 11, 25   |
| #0120          | 3       | #0502          | 23          | #0912          | 16       | #1463          | 12, 25   |
| #0130          | 3       | #0503          | 24          | #0920          | 8        | #1464          | 25       |
| #0140          | 3       | #0504          | 16          | #0930          | 8        | #1465          | 25       |
| #0150          | 3       | #0505          | 24          | #0940          | 8        | #1466          | 25       |
| #0151          | 4       | #0506          | 16          | #0999          | 8, 26    | #1467          | 25       |
| #0152          | 4       | #0507          | 8           | #1000          | 9, 24    | #1470          | 26       |
| #0160          | 4       | #0508          | 9           | #1001          | 24       | #1471          | 12       |
| #0161          | 4       | #0510          | 24          | #1002          | 24       | #1473          | 10       |
| #0162          | 4       | #0520          | 9, 24       | #1003          | 14, 15   | #1474          | 12       |
| #0163          | 4       | #0523          | 9, 24       | #1005          | 16       | #1476          | 26       |
| #0170          | 14      | #0524          | 9, 24       | #1010          | 9        | #1477          | 26       |
| #0180          | 14      | #0540          | 13, 27      | #1020          | 24       | #1478          | 26       |
| #0200          | 5, 20   | #0541          | 27          | #1100          | 10       | #1479          | 26       |
| #0201          | 16      | #0542          | 16          | #1101          | 24       | #1480          | 26       |
| #0202          | 5, 20   | #0543          | 27          | #1102          | 24       | #1481          | 13, 27   |
| #0203          | 5, 20   | #0610          | 9           | #1103          | 10       | #1483          | 13, 27   |
| #0204          | 5, 20   | #0613          | 9           | #1105          | 25       | #1484          | 28       |
| #0206          | 16      | #0620          | 9           | #1106          | 25       | #1486          | 13, 28   |
| #0207          | 20      | #0621          | 9           | #1107          | 16       | #1487          | 28       |
| #0210          | 20      | #0622          | 9           | #1110          | 25       | #1488          | 13, 28   |
| #0212          | 5, 21   | #0623          | 9           | #1111          | 10       | #1489          | 13, 28   |
| #0220          | 21      | #0624          | 9           | #1122          | 11       | #1490          | 26       |
| #0221          | 5, 21   | #0630          | 24          | #1130          | 11       | #1491          | 26       |
| #0222          | 5, 21   | #0633          | 9           | #1140          | 11       | #1492          | 26       |
| #0230          | 5, 21   | #0640          | 24          | #1200          | 22       | #1493          | 26       |
| #0240          | 5, 21   | #0643          | 9           | #1302          | 5, 21    | #1494          | 26       |
| #0300          | 6       | #0650          | 24          | #1307          | 5, 21    | #1495          | 26       |
| #0302          | 6       | #0701          | 23          | #1322          | 5, 21    | #1496          | 26       |
| #0303          | 6       | #0702          | 7, 22       | #1332          | 5, 21    | #1497          | 26       |
| #0310          | 6       | #0703          | 7, 22       | #1401          | 16       | #1498          | 12       |
| #0320          | 6       | #0704          | 7, 22       | #1402          | 25       | #1500          | 12       |
| #0321          | 19      | #0705          | 7, 22       | #1404          | 15       | #1501          | 12       |
| #0322          | 19      | #0706          | 7, 22       | #1405          | 13, 28   | #1502          | 12       |
| #0323          | 19      | #0707          | 14          | #1406          | 13, 28   | #1503          | 12       |
| #0324          | 19      | #0713          | 7, 22       | #1407          | 28       | #1504          | 22       |
| #0326          | 20      | #0714          | 7, 22       | #1408          | 28       | #1510          | 20       |
| #0327          | 4, 19   | #0715          | 16          | #1409          | 13, 28   | #1600          | 15       |
| #0328          | 20      | #0716          | 7, 22       | #1410          | 11       | #1610          | 15       |
| #0329          | 4, 19   | #0720          | 16          | #1412          | 25       | #1620          | 15       |
| #0330          | 6       | #0721          | 16          | #1413          | 13, 28   | #1630          | 15       |
| #0331          | 14      | #0723          | 16          | #1414          | 13, 28   | #1640          | 15       |
| #0332          | 4, 19   | #0724          | 27          | #1415          | 28       | #1650          | 15       |
| #0333          | 4, 20   | #0725          | 27          | #1416          | 28       | #1700          | 15       |
| #0334          | 4, 19   | #0726<br>#0727 | 27          | #1417          | 13, 28   | #1701<br>#1702 | 15       |
| #0335          | 4, 20   | #0727          | 22<br>22    | #1420          | 11<br>11 | #1702          | 15<br>15 |
| #0336<br>#0337 | 4, 19   | #0728<br>#0761 | 27          | #1430<br>#1431 |          | #1703          | 15       |
|                | 4, 19   | #0761<br>#0762 |             |                | 17       |                |          |
| #0338<br>#0339 | 4, 20   | #0762<br>#0800 | 27<br>8, 23 | #1432<br>#1440 | 17<br>11 | #1705<br>#1706 | 15<br>15 |
| #0339          | 4, 20   | #0800          | 14          | #1441          | 11       | #1700          | 22       |
|                | 6       | #0801          | 23          | #1441          | 11       | #1801          | 17       |
| #0341<br>#0342 | 6<br>14 | #0802          | 23          | #1445          | 11       | #1802          | 17       |
| #0350          |         | #0803          | 16          | #1446          | 17       | #1803          | 17       |
| #0350          | 6       | #0804          | 14          | #1448          | 12       | #1803          | 17       |
| #0351          | 7       | #0806          | 14          | #1440<br>#1449 | 12       | #1805          | 17       |
| #0360          | 6       | #0807          | 14          | #1449<br>#1450 | 11       | #1806          | 17       |
| #0380          | 6       | #0810          | 8           | #1450          | 11       | #1807          | 17       |
| #0382          | 6       | #0810          | 16          | #1453          | 11       | #1900          | 14       |
| #0400          | 6       | #0811          | 8           | #1455<br>#1454 | 17       | #1900          | 14       |
| #0400          | 6       | #0813          | 8           | #1455          | 25       | 1701           | 1        |
| #0410          | 6       | #0851          | 23          | #1456          | 25       |                |          |
| #0430          | 6       | #0852          | 23          | #1457          | 17       |                |          |
| #0440          | 6       | #0853          | 23          | #1458          | 17       |                |          |
|                | -       |                |             |                | -1       |                |          |