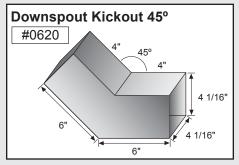

| DADT #         | DACE #  | DADT #         | DACE #      | DADT #         | DACE #   | DADT #         | DACE #   |
|----------------|---------|----------------|-------------|----------------|----------|----------------|----------|
| PART #         | PAGE #  | PART #         | PAGE #      | PART #         | PAGE #   | PART #         | PAGE #   |
| #0110          | 3       | #0500          | 8, 23       | #0906          | 5, 21    | #1460          | 11       |
| #0111          | 3       | #0501          | 8, 23       | #0907          | 5, 21    | #1462          | 11, 25   |
| #0120          | 3       | #0502          | 23          | #0912          | 16       | #1463          | 12, 25   |
| #0130          | 3       | #0503          | 24          | #0920          | 8        | #1464          | 25       |
| #0140          | 3       | #0504          | 16          | #0930          | 8        | #1465          | 25       |
| #0150          | 3       | #0505          | 24          | #0940          | 8        | #1466          | 25       |
| #0151          | 4       | #0506          | 16          | #0999          | 8, 26    | #1467          | 25       |
| #0152          | 4       | #0507          | 8           | #1000          | 9, 24    | #1470          | 26       |
| #0160          | 4       | #0508          | 9           | #1001          | 24       | #1471          | 12       |
| #0161          | 4       | #0510          | 24          | #1002          | 24       | #1473          | 10       |
| #0162          | 4       | #0520          | 9, 24       | #1003          | 14, 15   | #1474          | 12       |
| #0163          | 4       | #0523          | 9, 24       | #1005          | 16       | #1476          | 26       |
| #0170          | 14      | #0524          | 9, 24       | #1010          | 9        | #1477          | 26       |
| #0180          | 14      | #0540          | 13, 27      | #1020          | 24       | #1478          | 26       |
| #0200          | 5, 20   | #0541          | 27          | #1100          | 10       | #1479          | 26       |
| #0201          | 16      | #0542          | 16          | #1101          | 24       | #1480          | 26       |
| #0202          | 5, 20   | #0543          | 27          | #1102          | 24       | #1481          | 13, 27   |
| #0203          | 5, 20   | #0610          | 9           | #1103          | 10       | #1483          | 13, 27   |
| #0204          | 5, 20   | #0613          | 9           | #1105          | 25       | #1484          | 28       |
| #0206          | 16      | #0620          | 9           | #1106          | 25       | #1486          | 13, 28   |
| #0207          | 20      | #0621          | 9           | #1107          | 16       | #1487          | 28       |
| #0210          | 20      | #0622          | 9           | #1110          | 25       | #1488          | 13, 28   |
| #0212          | 5, 21   | #0623          | 9           | #1111          | 10       | #1489          | 13, 28   |
| #0220          | 21      | #0624          | 9           | #1122          | 11       | #1490          | 26       |
| #0221          | 5, 21   | #0630          | 24          | #1130          | 11       | #1491          | 26       |
| #0222          | 5, 21   | #0633          | 9           | #1140          | 11       | #1492          | 26       |
| #0230          | 5, 21   | #0640          | 24          | #1200          | 22       | #1493          | 26       |
| #0240          | 5, 21   | #0643          | 9           | #1302          | 5, 21    | #1494          | 26       |
| #0300          | 6       | #0650          | 24          | #1307          | 5, 21    | #1495          | 26       |
| #0302          | 6       | #0701          | 23          | #1322          | 5, 21    | #1496          | 26       |
| #0303          | 6       | #0702          | 7, 22       | #1332          | 5, 21    | #1497          | 26       |
| #0310          | 6       | #0703          | 7, 22       | #1401          | 16       | #1498          | 12       |
| #0320          | 6       | #0704          | 7, 22       | #1402          | 25       | #1500          | 12       |
| #0321          | 19      | #0705          | 7, 22       | #1404          | 15       | #1501          | 12       |
| #0322          | 19      | #0706          | 7, 22       | #1405          | 13, 28   | #1502          | 12       |
| #0323          | 19      | #0707          | 14          | #1406          | 13, 28   | #1503          | 12       |
| #0324          | 19      | #0713          | 7, 22       | #1407          | 28       | #1504          | 22       |
| #0326          | 20      | #0714          | 7, 22       | #1408          | 28       | #1510          | 20       |
| #0327          | 4, 19   | #0715          | 16          | #1409          | 13, 28   | #1600          | 15       |
| #0328          | 20      | #0716          | 7, 22       | #1410          | 11       | #1610          | 15       |
| #0329          | 4, 19   | #0720          | 16          | #1412          | 25       | #1620          | 15       |
| #0330          | 6       | #0721          | 16          | #1413          | 13, 28   | #1630          | 15       |
| #0331          | 14      | #0723          | 16          | #1414          | 13, 28   | #1640          | 15       |
| #0332          | 4, 19   | #0724          | 27          | #1415          | 28       | #1650          | 15       |
| #0333          | 4, 20   | #0725          | 27          | #1416          | 28       | #1700          | 15       |
| #0334          | 4, 19   | #0726<br>#0727 | 27          | #1417          | 13, 28   | #1701<br>#1702 | 15       |
| #0335          | 4, 20   | #0727          | 22<br>22    | #1420          | 11<br>11 | #1702          | 15<br>15 |
| #0336<br>#0337 | 4, 19   | #0728<br>#0761 | 27          | #1430<br>#1431 |          | #1703          | 15       |
|                | 4, 19   | #0761<br>#0762 |             |                | 17       |                |          |
| #0338<br>#0339 | 4, 20   | #0762<br>#0800 | 27<br>8, 23 | #1432<br>#1440 | 17<br>11 | #1705<br>#1706 | 15<br>15 |
| #0339          | 4, 20   | #0800          | 14          | #1441          | 11       | #1700          | 22       |
|                | 6       | #0801          | 23          | #1441          | 11       | #1801          | 17       |
| #0341<br>#0342 | 6<br>14 | #0802          | 23          | #1445          | 11       | #1802          | 17       |
| #0350          |         | #0803          | 16          | #1446          | 17       | #1803          | 17       |
| #0350          | 6       | #0804          | 14          | #1448          | 12       | #1803          | 17       |
| #0351          | 7       | #0806          | 14          | #1440<br>#1449 | 12       | #1805          | 17       |
| #0360          | 6       | #0807          | 14          | #1449<br>#1450 | 11       | #1806          | 17       |
| #0380          | 6       | #0810          | 8           | #1450          | 11       | #1807          | 17       |
| #0382          | 6       | #0810          | 16          | #1453          | 11       | #1900          | 14       |
| #0400          | 6       | #0811          | 8           | #1455<br>#1454 | 17       | #1900          | 14       |
| #0400          | 6       | #0813          | 8           | #1455          | 25       | 1701           | 1        |
| #0410          | 6       | #0851          | 23          | #1456          | 25       |                |          |
| #0430          | 6       | #0852          | 23          | #1457          | 17       |                |          |
| #0440          | 6       | #0853          | 23          | #1458          | 17       |                |          |
|                | -       |                |             |                | -1       |                |          |