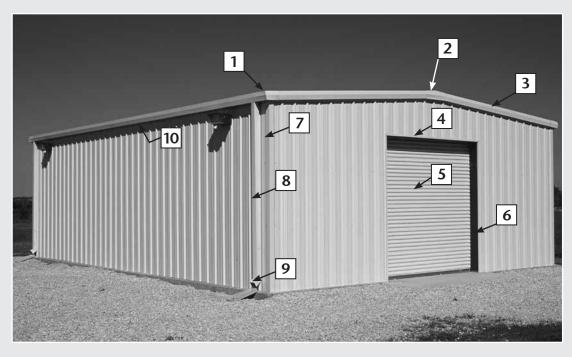

We appreciate your business, and hope that you continue to choose Mueller for all of your steel building needs!

www.MuellerInc.com

| Corner Box            | 1  |
|-----------------------|----|
| Peak Box —            | 2  |
| Rake Trim————         | 3  |
| Door Head Trim ——     | 4  |
| Roll-Up Door———       | 5  |
| Jamb Trim ————        |    |
| Corner Trim ———       | 7  |
| Downspout ———         | 8  |
| Downspout Kickout —   | 9  |
| Gutter or Eave Trim — | 10 |