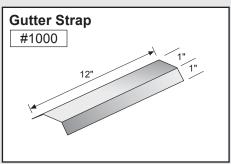

| DADT #         | DACE #  | DADT #         | DACE #      | DADT #         | DACE #   | DADT #         | DACE #   |
|----------------|---------|----------------|-------------|----------------|----------|----------------|----------|
| PART #         | PAGE #  | PART #         | PAGE #      | PART #         | PAGE #   | PART #         | PAGE #   |
| #0110          | 3       | #0500          | 8, 23       | #0906          | 5, 21    | #1460          | 11       |
| #0111          | 3       | #0501          | 8, 23       | #0907          | 5, 21    | #1462          | 11, 25   |
| #0120          | 3       | #0502          | 23          | #0912          | 16       | #1463          | 12, 25   |
| #0130          | 3       | #0503          | 24          | #0920          | 8        | #1464          | 25       |
| #0140          | 3       | #0504          | 16          | #0930          | 8        | #1465          | 25       |
| #0150          | 3       | #0505          | 24          | #0940          | 8        | #1466          | 25       |
| #0151          | 4       | #0506          | 16          | #0999          | 8, 26    | #1467          | 25       |
| #0152          | 4       | #0507          | 8           | #1000          | 9, 24    | #1470          | 26       |
| #0160          | 4       | #0508          | 9           | #1001          | 24       | #1471          | 12       |
| #0161          | 4       | #0510          | 24          | #1002          | 24       | #1473          | 10       |
| #0162          | 4       | #0520          | 9, 24       | #1003          | 14, 15   | #1474          | 12       |
| #0163          | 4       | #0523          | 9, 24       | #1005          | 16       | #1476          | 26       |
| #0170          | 14      | #0524          | 9, 24       | #1010          | 9        | #1477          | 26       |
| #0180          | 14      | #0540          | 13, 27      | #1020          | 24       | #1478          | 26       |
| #0200          | 5, 20   | #0541          | 27          | #1100          | 10       | #1479          | 26       |
| #0201          | 16      | #0542          | 16          | #1101          | 24       | #1480          | 26       |
| #0202          | 5, 20   | #0543          | 27          | #1102          | 24       | #1481          | 13, 27   |
| #0203          | 5, 20   | #0610          | 9           | #1103          | 10       | #1483          | 13, 27   |
| #0204          | 5, 20   | #0613          | 9           | #1105          | 25       | #1484          | 28       |
| #0206          | 16      | #0620          | 9           | #1106          | 25       | #1486          | 13, 28   |
| #0207          | 20      | #0621          | 9           | #1107          | 16       | #1487          | 28       |
| #0210          | 20      | #0622          | 9           | #1110          | 25       | #1488          | 13, 28   |
| #0212          | 5, 21   | #0623          | 9           | #1111          | 10       | #1489          | 13, 28   |
| #0220          | 21      | #0624          | 9           | #1122          | 11       | #1490          | 26       |
| #0221          | 5, 21   | #0630          | 24          | #1130          | 11       | #1491          | 26       |
| #0222          | 5, 21   | #0633          | 9           | #1140          | 11       | #1492          | 26       |
| #0230          | 5, 21   | #0640          | 24          | #1200          | 22       | #1493          | 26       |
| #0240          | 5, 21   | #0643          | 9           | #1302          | 5, 21    | #1494          | 26       |
| #0300          | 6       | #0650          | 24          | #1307          | 5, 21    | #1495          | 26       |
| #0302          | 6       | #0701          | 23          | #1322          | 5, 21    | #1496          | 26       |
| #0303          | 6       | #0702          | 7, 22       | #1332          | 5, 21    | #1497          | 26       |
| #0310          | 6       | #0703          | 7, 22       | #1401          | 16       | #1498          | 12       |
| #0320          | 6       | #0704          | 7, 22       | #1402          | 25       | #1500          | 12       |
| #0321          | 19      | #0705          | 7, 22       | #1404          | 15       | #1501          | 12       |
| #0322          | 19      | #0706          | 7, 22       | #1405          | 13, 28   | #1502          | 12       |
| #0323          | 19      | #0707          | 14          | #1406          | 13, 28   | #1503          | 12       |
| #0324          | 19      | #0713          | 7, 22       | #1407          | 28       | #1504          | 22       |
| #0326          | 20      | #0714          | 7, 22       | #1408          | 28       | #1510          | 20       |
| #0327          | 4, 19   | #0715          | 16          | #1409          | 13, 28   | #1600          | 15       |
| #0328          | 20      | #0716          | 7, 22       | #1410          | 11       | #1610          | 15       |
| #0329          | 4, 19   | #0720          | 16          | #1412          | 25       | #1620          | 15       |
| #0330          | 6       | #0721          | 16          | #1413          | 13, 28   | #1630          | 15       |
| #0331          | 14      | #0723          | 16          | #1414          | 13, 28   | #1640          | 15       |
| #0332          | 4, 19   | #0724          | 27          | #1415          | 28       | #1650          | 15       |
| #0333          | 4, 20   | #0725          | 27          | #1416          | 28       | #1700          | 15       |
| #0334          | 4, 19   | #0726<br>#0727 | 27          | #1417          | 13, 28   | #1701<br>#1702 | 15       |
| #0335          | 4, 20   | #0727          | 22<br>22    | #1420          | 11<br>11 | #1702          | 15<br>15 |
| #0336<br>#0337 | 4, 19   | #0728<br>#0761 | 27          | #1430<br>#1431 |          | #1703          | 15       |
|                | 4, 19   | #0761<br>#0762 |             |                | 17       |                |          |
| #0338<br>#0339 | 4, 20   | #0762<br>#0800 | 27<br>8, 23 | #1432<br>#1440 | 17<br>11 | #1705<br>#1706 | 15<br>15 |
| #0339          | 4, 20   | #0800          | 14          | #1441          | 11       | #1700          | 22       |
|                | 6       | #0801          | 23          | #1441          | 11       | #1801          | 17       |
| #0341<br>#0342 | 6<br>14 | #0802          | 23          | #1445          | 11       | #1802          | 17       |
| #0350          |         | #0803          | 16          | #1446          | 17       | #1803          | 17       |
| #0350          | 6       | #0804          | 14          | #1448          | 12       | #1803          | 17       |
| #0351          | 7       | #0806          | 14          | #1440<br>#1449 | 12       | #1805          | 17       |
| #0360          | 6       | #0807          | 14          | #1449<br>#1450 | 11       | #1806          | 17       |
| #0380          | 6       | #0810          | 8           | #1450          | 11       | #1807          | 17       |
| #0382          | 6       | #0810          | 16          | #1453          | 11       | #1900          | 14       |
| #0400          | 6       | #0811          | 8           | #1455<br>#1454 | 17       | #1900          | 14       |
| #0400          | 6       | #0813          | 8           | #1455          | 25       | 1701           | 1        |
| #0410          | 6       | #0851          | 23          | #1456          | 25       |                |          |
| #0430          | 6       | #0852          | 23          | #1457          | 17       |                |          |
| #0440          | 6       | #0853          | 23          | #1458          | 17       |                |          |
|                | -       |                |             |                | -1       |                |          |