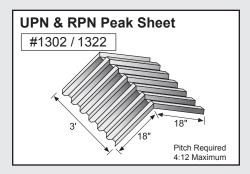

| Roll-Up Door———       | 5  |
| Jamb Trim ————        |    |
| Corner Trim ———       | 7  |
| Downspout ———         | 8  |
| Downspout Kickout —   | 9  |
| Gutter or Eave Trim — | 10 |

Mueller trim components can provide a cleaner and more finished look for your building. In an effort to minimize paint scratches during transit, we apply a protective plastic coating to some trim items. Be sure to remove the protective coating before installation. Avoid exposing the items to direct sunlight, which could make the plastic more difficult to remove.

#### **CORNER TRIM**













Standard profiles are shown. Need custom shaped profiles? Just contact a Mueller Sales Representative.

#### 4

#### **CORNER TRIM** CONTINUED













#### **CLOSURES**













#### **RIDGE ROLL**







**PEAK SHEET** 























#### **DOOR TRIM**































#### **DOOR TRIM** CONTINUED



#### **ANGLE TRIM**









### steel building trim components

#### **EAVE TRIM & PEAK BOX**

















#### **GUTTER**







#### **GUTTER** CONTINUED































### 10 steel building trim components

#### **GUTTER** CONTINUED











#### **RAKE**































#### RAKE CONTINUED



















#### **VALLEY / TRANSITION**



















#### **MISCELLANEOUS**



















#### **BACKYARD AND GREENHOUSE**







#### **BACKYARD AND GREENHOUSE** CONTINUED























#### **STANDING SEAM**































#### **STANDING SEAM** CONTINUED



























# High-quality