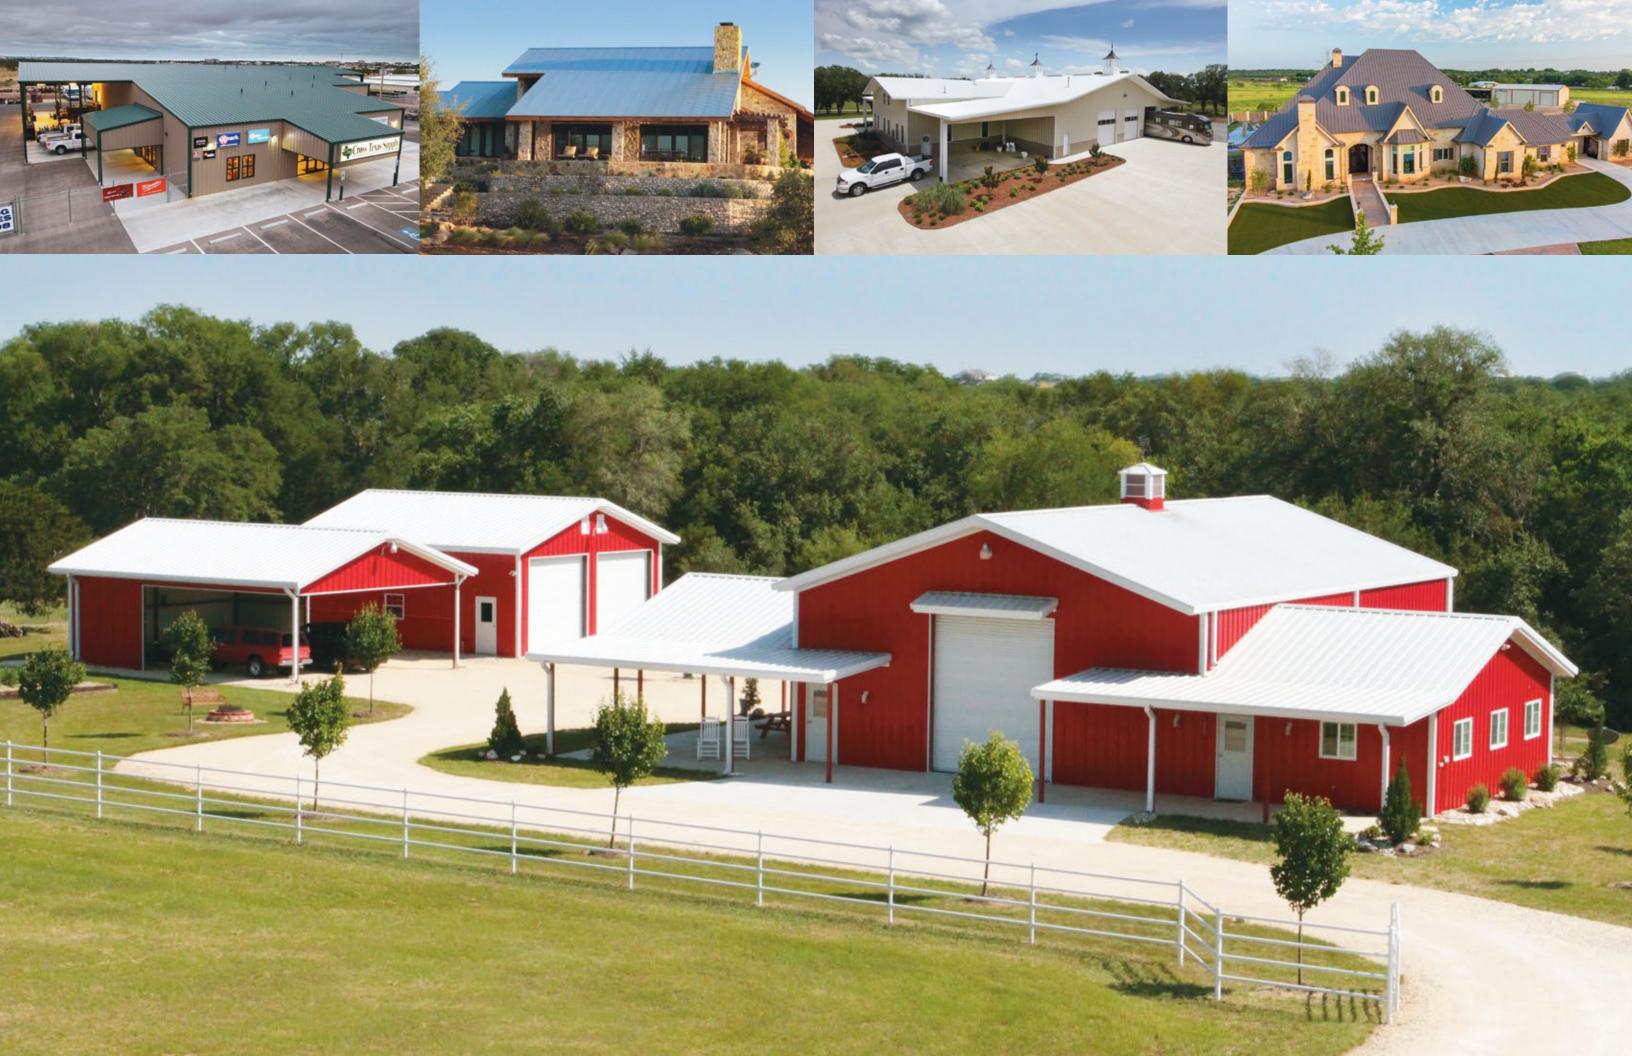

## Complex Capabilities

At Mueller, we provide manufacturing solutions for complex building projects. Our team of expert engineers can design multi-functional facilities - such as churches, schools, manufacturing and commercial businesses - that require strict adherence to pre-determined plans and specifications. These larger, more complex projects might include buildings that:

- Have a clear span of up to 150'
- Require cranes
- Incorporate a mezzanine in the design
- Include multiple, interconnecting structures