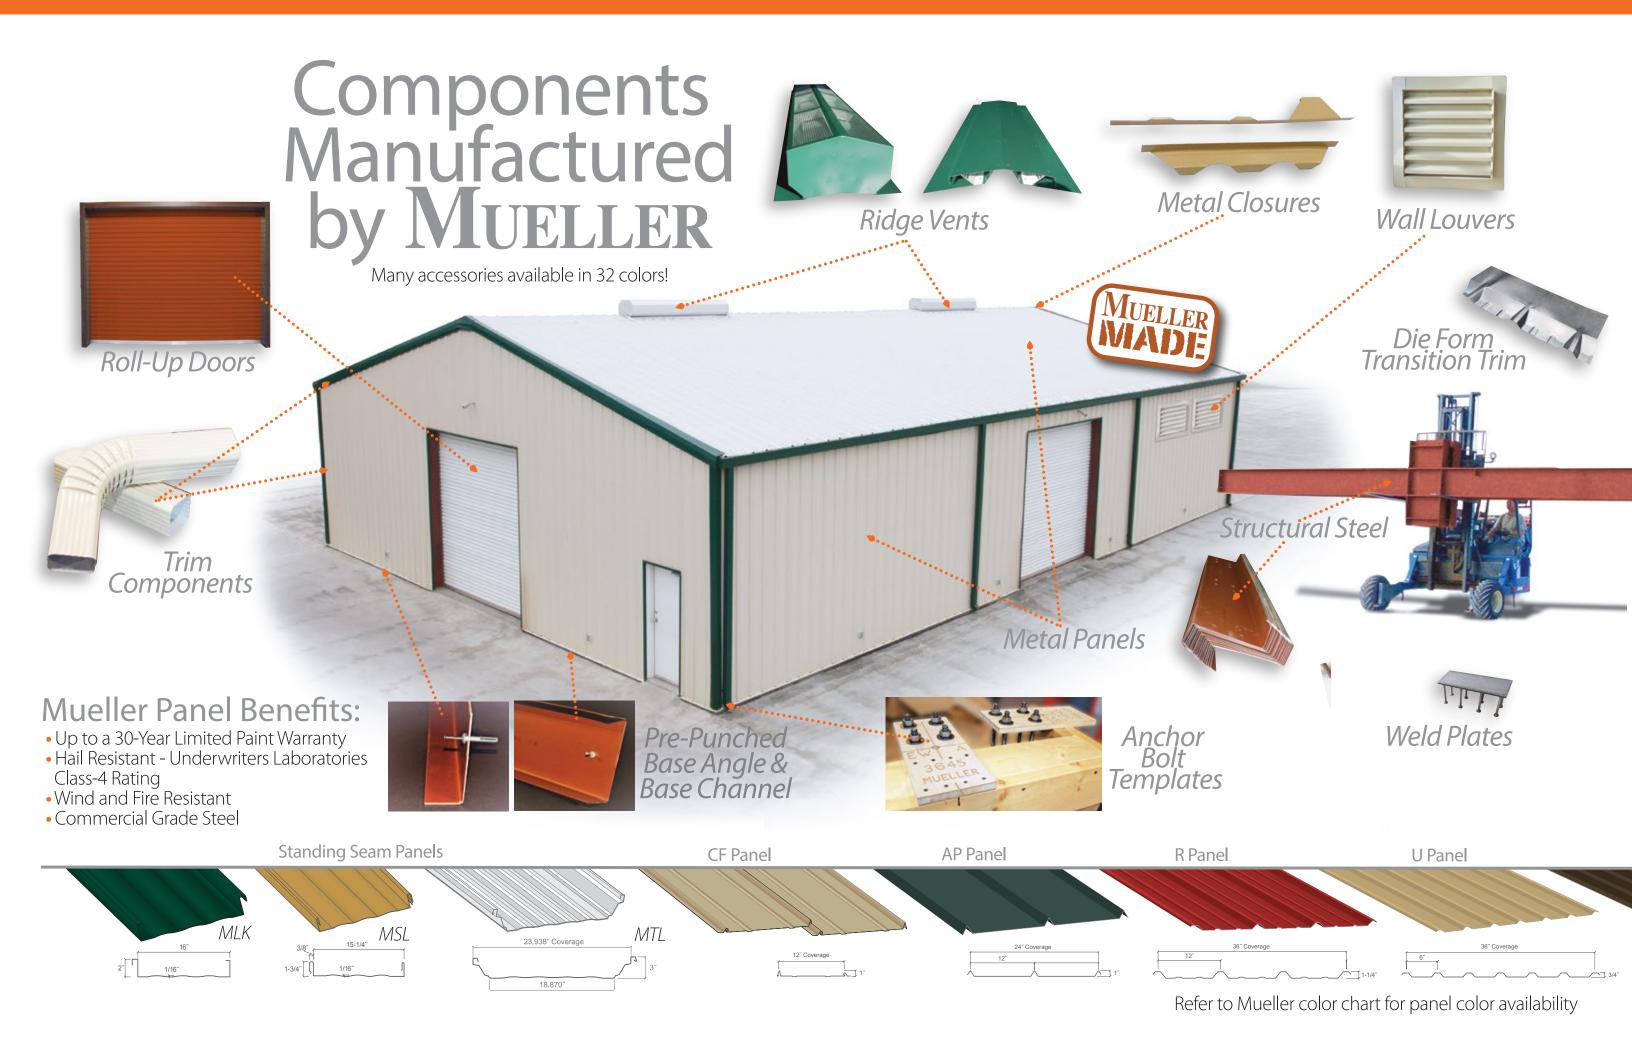

## Complex Capabilities

At Mueller, we provide manufacturing solutions for complex building projects. Our team of expert engineers can design multi-functional facilities - such as churches, schools, manufacturing and commercial businesses - that require strict adherence to pre-determined plans and specifications. These larger, more complex projects might include buildings that:

- Have a clear span of up to 150'
- Require cranes
- Incorporate a mezzanine in the design
- Include multiple, interconnecting structures