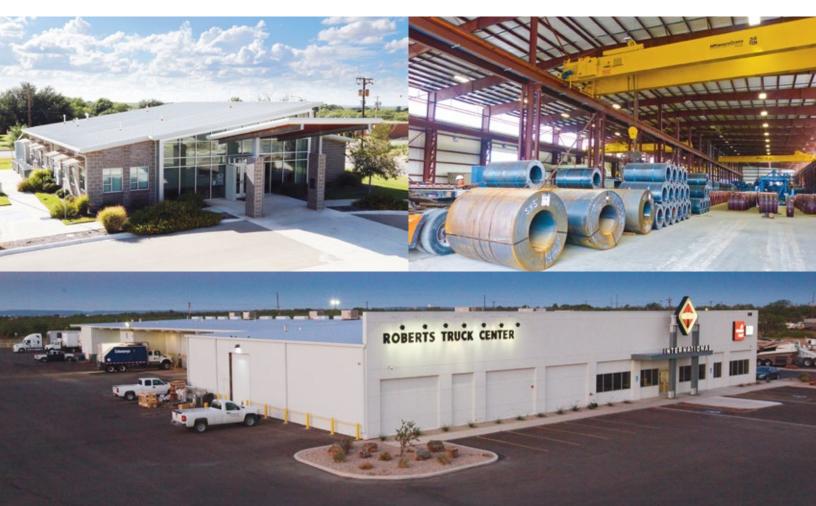

## Complex Capabilities

At Mueller, we provide manufacturing solutions for complex building projects. Our team of expert engineers can design multi-functional facilities - such as churches, schools, manufacturing and commercial businesses - that require strict adherence to pre-determined plans and specifications. These larger, more complex projects might include buildings that:

- Have a clear span of up to 150'
- Require cranes
- Incorporate a mezzanine in the design
- Include multiple, interconnecting structures