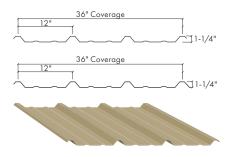

galvanized steel bottom bar with a built-in stop plate, enhancing rigidity and strength.
- Stronger Curtain available in many colors.
- Deeper Guide Up to 3.5" deep, heavy duty galvanized steel.
- Wind Certified Options Available.



## PANEL PROFILES AND COLORS

Our premium steel building panels offer incredible versatility, durability and beauty, making them a great solution for commercial applications. With bold profiles and many color choices to choose from, you can get the look you desire while achieving outstanding structural performance.

#### **Mueller Panel Benefits:**

- Up to a 40-Year Limited Paint Warranty
- Hail Resistant Underwriters Laboratories Class-4 Rating
- Wind and Fire Resistant
- Commercial Grade Steel

### **MLK PANEL**



#### **MTL PANEL**



#### & PBR PANELS





#### & PBU PANELS



#### CORR & CPB PANELS



## Galvalume Plus<sup>‡</sup> Bright White™ Smokey Pewter Twilight Gray











High Gloss White











Gold





Light Stone







Desert Tan











## **COMPONENTS BY MUELLER**

The basic structure of a Mueller steel building is made up of components. Mueller has intense quality control measures that provide consistency and durability in all of our steel products. Our top priority is quality products along with customer satisfaction. Explore all of our steel building components, such as beams, purlins and square tubing, and find out more about our wide range of accessories, including trim for your building along with metal roll-up doors, walk doors, windows, insulation, vents and screws.

#### Many Accessories Available in a