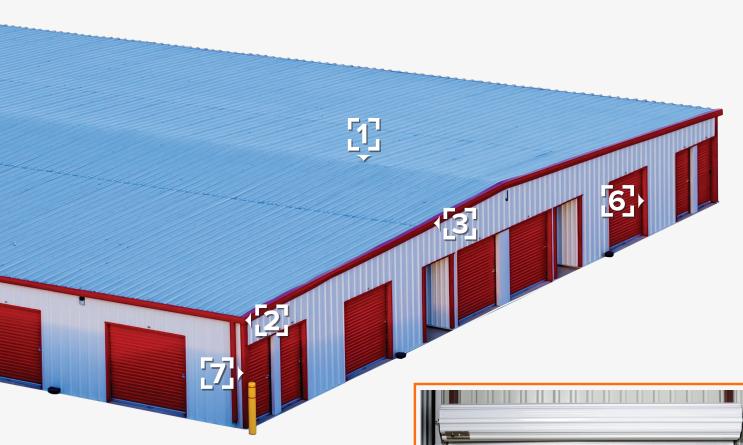

#### Many Accessories Available in a Variety of Colors!

- 1. Peak sheet or ridge roll
- 2. Corner box
- 3. Rake trim
- 4. Door head trim
- 5. Roll-up door
- 6. Jamb trim

- 7. Corner trim
- 8. Downspout
- 9. Gutter or eave trim

#### **Self-Storage Building & Components**

- Purlin and framing components
- Partitions, sheeting, hallways, and trim
- Roll-up doors made by Mueller

- Pre-punched base channel, angle and clips
- Walk doors, insulation, and other accessories
- Galvanized frame available