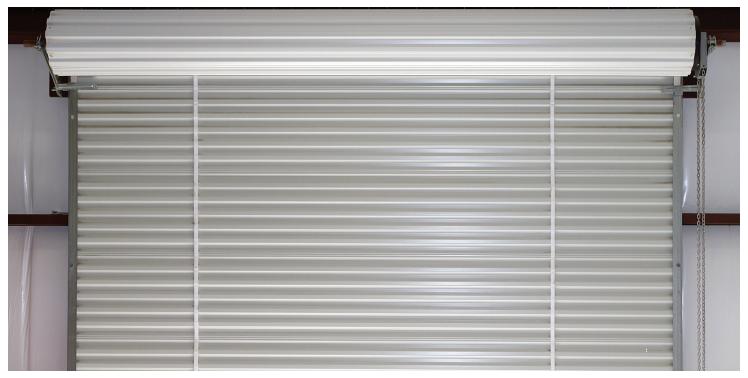

## ROLL-UP DOORS MADELLER

#### Everything You Want in a Metal Roll-Up Door

- **Durable Construction**
- Quiet Operation
- Easy Installation
- Long-Lasting Performance

#### Select from a wide range of sizes and designer colors to complement your Mueller Mini-Storage projects.

#### Here's why you should choose a Mueller Roll-Up Door

- Tension Tube for even distribution of spring torque, providing longer life & less down sag.
- Larger Springs for durability and long-lasting performance.
- Dual Cam Tension Support Bracket provides easier spring adjustment.
- Bearings mounted from the inside out to provide fail safe conditions.
- Stronger Bottom Bar galvanized steel bottom bar with a built-in stop plate, enhancing rigidity and strength.
- Stronger Curtain available in many colors.
- Deeper Guide Up to 3.5" deep, heavy duty galvanized steel.
- Wind Certified Options Available.