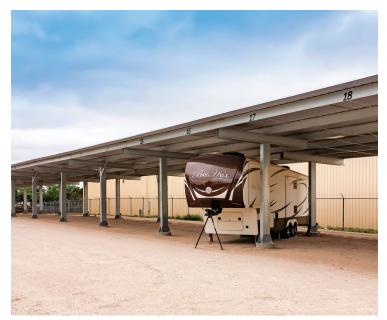

# SELF-STORAGE PROJECTS

## **SELF-STORAGE SOLUTIONS**

Self-storage businesses choose Mueller. From climate-controlled facilities to boat and RV storage, we offer a wide range of solutions. Mueller designs and manufactures the units to exact specifications and offers warranties to ensure years of reliability and peace of mind. They feature pre-cut, pre-marked steel frames and durable steel panels.