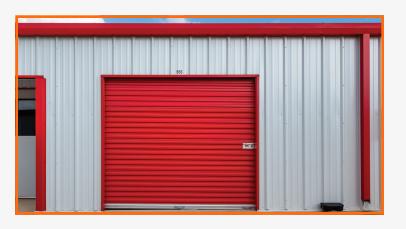

## ROLL-UP DOORS MADELLER

#### Everything You Want in a Metal Roll-Up Door

- **Durable Construction**
- Quiet Operation
- Easy Installation
- Long-Lasting Performance

#### Select from a wide range of sizes and designer colors to complement your Mueller Mini-Storage projects.

#### Here's why you should choose a Mueller Roll-Up Door

- Tension Tube for even distribution of spring torque, providing longer life & less down sag.
- Larger Springs for durability and long-lasting performance.
- Dual Cam Tension Support Bracket provides easier spring adjustment.
- Bearings mounted from the inside out to provide fail safe conditions.
- Stronger Bottom Bar galvanized steel bottom bar with a built-in stop plate, enhancing rigidity and strength.
- Stronger Curtain available in many colors.
- Deeper Guide Up to 3.5" deep, heavy duty galvanized steel.
- Wind Certified Options Available.