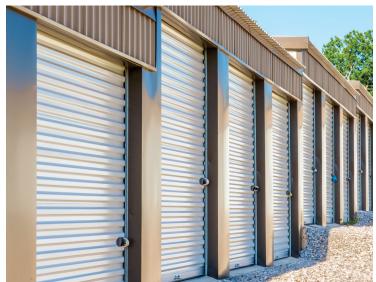

#### Everything You Want in a Metal Roll-Up Door

- **Durable Construction**
- Quiet Operation
- Easy Installation
- Long-Lasting Performance

#### Select from a wide range of sizes and designer colors to complement your Mueller Mini-Storage projects.

#### Here's why you should choose a Mueller Roll-Up Door

- Tension Tube for even distribution of spring torque, providing longer life & less down sag.
- Larger Springs for durability and long-lasting performance.
- Dual Cam Tension Support Bracket provides easier spring adjustment.
- Bearings mounted from the inside out to provide fail safe conditions.
- Stronger Bottom Bar galvanized steel bottom bar with a built-in stop plate, enhancing rigidity and strength.
- Stronger Curtain available in many colors.
- Deeper Guide Up to 3.5" deep, heavy duty galvanized steel.
- Wind Certified Options Available.