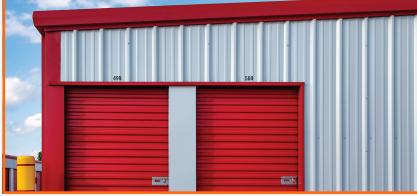

#### Select from a wide range of sizes and designer colors to complement your Mueller Mini-Storage projects.

#### Here's why you should choose a Mueller Roll-Up Door

- Tension Tube for even distribution of spring torque, providing longer life & less down sag.
- Larger Springs for durability and long-lasting performance.
- Dual Cam Tension Support Bracket provides easier spring adjustment.
- Bearings mounted from the inside out to provide fail safe conditions.
- Stronger Bottom Bar galvanized steel bottom bar with a built-in stop plate, enhancing rigidity and strength.
- Stronger Curtain available in many colors.
- Deeper Guide Up to 3.5" deep, heavy duty galvanized steel.
- Wind Certified Options Available.