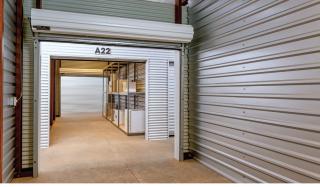

## ROLL-UP DOORS MADELLER

#### Everything You Want in a Metal Roll-Up Door

- **Durable Construction**
- Quiet Operation
- Easy Installation
- Long-Lasting Performance

#### Select from a wide range of sizes and designer colors to complement your Mueller Mini-Storage projects.

#### Here's why you should choose a Mueller Roll-Up Door

- Tension Tube for even distribution of spring torque, providing longer life & less down sag.
- Larger Springs for durability and long-lasting performance.
- Dual Cam Tension Support Bracket provides easier spring adjustment.
- Bearings mounted from the inside out to provide fail safe conditions.
- Stronger Bottom Bar galvanized steel bottom bar with a built-in stop plate, enhancing rigidity and strength.
- Stronger Curtain available in many colors.
- Deeper Guide Up to 3.5" deep, heavy duty galvanized steel.
- Wind Certified Options Available.