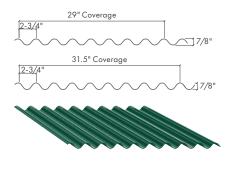

plate, enhancing rigidity and strength.
- Stronger Curtain available in many colors.
- Deeper Guide Up to 3.5" deep, heavy duty galvanized steel.
- Wind Certified Options Available.



## PANEL PROFILES AND COLORS

Our premium steel building panels offer incredible versatility, durability and beauty, making them a great solution for commercial applications. With bold profiles and many color choices to choose from, you can get the look you desire while achieving outstanding structural performance.

#### **Mueller Panel Benefits:**

- Up to a 40-Year Limited Paint Warranty
- Hail Resistant Underwriters Laboratories Class-4 Rating
- Wind and Fire Resistant
- Commercial Grade Steel

### **MLK PANEL**



#### **MTL PANEL**



#### & PBR PANELS





#### & PBU PANELS



#### CORR & CPB PANELS



## Galvalume Plus<sup>‡</sup> Bright White™ Smokey Pewter Twilight Gray











High Gloss White











Gold





Light Stone







Desert Tan











## **COMPONENTS BY MUELLER**

The basic structure of a Mueller steel building is made up of components. Mueller has intense quality control measures that provide consistency and durability in all of our steel products. Our top priority is quality products along with customer satisfaction. Explore all of our steel building components, such as beams, purlins and square tubing, and find out more about our wide range of accessories, including trim for your building along with metal roll-up doors, walk doors, windows, insulation, vents and screws.

#### Many Accessories Available in a Variety of Colors!

- 1. Peak sheet or ridge roll