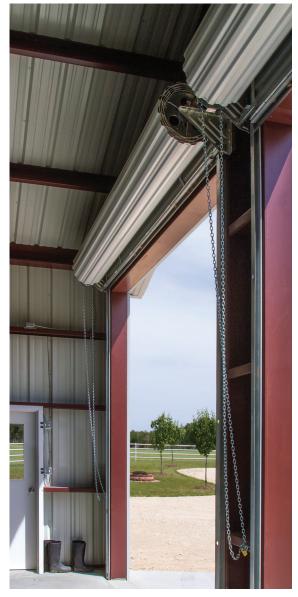

## ROLL-UP DOORS MADELLER

#### Everything You Want in a Metal Roll-Up Door

- **Durable Construction**
- Quiet Operation
- Easy Installation
- Long-Lasting Performance

#### Select from a wide range of sizes and designer colors to complement your Mueller Mini-Storage projects.

#### Here's why you should choose a Mueller Roll-Up Door

- Tension Tube for even distribution of spring torque, providing longer life & less down sag.
- Larger Springs for durability and long-lasting performance.
- Dual Cam Tension Support Bracket provides easier spring adjustment.
- Bearings mounted from the inside out to provide fail safe conditions.
- Stronger Bottom Bar galvanized steel bottom bar with a built-in stop plate, enhancing rigidity and strength.
- Stronger Curtain available in many colors.
- Deeper Guide Up to 3.5" deep, heavy duty galvanized steel.
- Wind Certified Options Available.