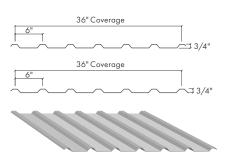

m bar with a built-in stop plate, enhancing rigidity and strength.
- Stronger Curtain available in many colors.
- Deeper Guide Up to 3.5" deep, heavy duty galvanized steel.
- Wind Certified Options Available.



## PANEL PROFILES AND COLORS

Our premium steel building panels offer incredible versatility, durability and beauty, making them a great solution for commercial applications. With bold profiles and many color choices to choose from, you can get the look you desire while achieving outstanding structural performance.

#### **Mueller Panel Benefits:**

- Up to a 40-Year Limited Paint Warranty
- Hail Resistant Underwriters Laboratories Class-4 Rating
- Wind and Fire Resistant
- Commercial Grade Steel

### **MLK PANEL**



#### **MTL PANEL**



#### & PBR PANELS





#### & PBU PANELS



#### CORR & CPB PANELS



## Galvalume Plus<sup>‡</sup> Bright White™ Smokey Pewter Twilight Gray











High Gloss White











Gold





Light Stone







Desert Tan











## **COMPONENTS BY MUELLER**

The basic structure of a Mueller steel building is made up of components. Mueller has intense quality control measures that provide consistency and durability in all of our steel products. Our top priority is quality products along with customer satisfaction. Explore all of our steel building components, such as beams, purlins and square tubing, and find out more about our wide range of accessories, including trim for your building along with metal roll-up doors, walk doors, windows, insulation, vents and screws.

#### Many Accessories Available in a Variety of Colors!

- 1