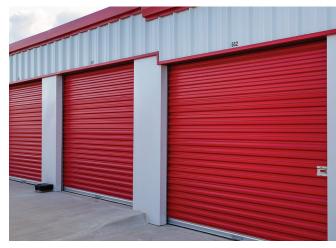

## **SELF-STORAGE SOLUTIONS**

Self-storage businesses choose Mueller. From climate-controlled facilities to boat and RV storage, we offer a wide range of solutions. Mueller designs and manufactures the units to exact specifications and offers warranties to ensure years of reliability and peace of mind. They feature pre-cut, pre-marked steel frames and durable steel panels.

#### Everything You Want in a Metal Roll-Up Door

- **Durable Construction**
- Quiet Operation
- Easy Installation
- Long-Lasting Performance

#### Select from a wide range of sizes and designer colors to complement your Mueller Mini-Storage projects.

#### Here's why you should choose a Mueller Roll-Up Door

- Tension Tube for even distribution of spring torque, providing longer life & less down sag.
- Larger Springs for durability and long-lasting performance.
- Dual Cam Tension Support Bracket provides easier spring adjustment.
- Bearings mounted from the inside out to provide fail safe conditions.
- Stronger Bottom Bar galvanized steel bottom bar with a built-in stop plate, enhancing rigidity and strength.
- Stronger Curtain available in many colors.
- Deeper Guide Up to 3.5" deep, heavy duty galvanized steel.
- Wind Certified Options Available.