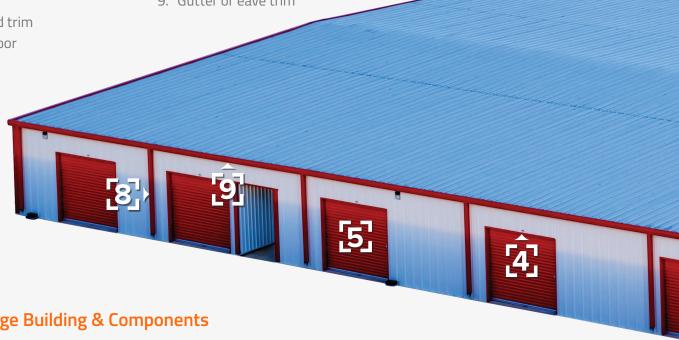

#### Many Accessories Available in a Variety of Colors!

- 1. Peak sheet or ridge roll
- 2. Corner box
- 3. Rake trim
- 4. Door head trim
- 5. Roll-up door
- 6. Jamb trim

- 7. Corner trim
- 8. Downspout
- 9. Gutter or eave trim

#### **Self-Storage Building & Components**

- Purlin and framing components
- Partitions, sheeting, hallways, and trim
- Roll-up doors made by Mueller

- Pre-punched base channel, angle and clips
- Walk doors, insulation, and other accessories
- Galvanized frame available