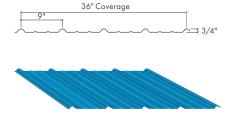

alvanized steel bottom bar with a built-in stop plate, enhancing rigidity and strength.
- Stronger Curtain available in many colors.
- Deeper Guide Up to 3.5" deep, heavy duty galvanized steel.
- Wind Certified Options Available.



## PANEL PROFILES AND COLORS

Our premium steel building panels offer incredible versatility, durability and beauty, making them a great solution for commercial applications. With bold profiles and many color choices to choose from, you can get the look you desire while achieving outstanding structural performance.

#### **Mueller Panel Benefits:**

- Up to a 40-Year Limited Paint Warranty
- Hail Resistant Underwriters Laboratories Class-4 Rating
- Wind and Fire Resistant
- Commercial Grade Steel

### **MLK PANEL**



#### **MTL PANEL**



#### & PBR PANELS





#### & PBU PANELS



#### CORR & CPB PANELS



## Galvalume Plus<sup>‡</sup> Bright White™ Smokey Pewter Twilight Gray











High Gloss White











Gold





Light Stone







Desert Tan











## **COMPONENTS BY MUELLER**

The basic structure of a Mueller steel building is made up of components. Mueller has intense quality control measures that provide consistency and durability in all of our steel products. Our top priority is quality products along with customer satisfaction. Explore all of our steel building components, such as beams, purlins and square tubing, and find out more about our wide range of accessories, including trim for your building along with metal roll-up doors, walk doors, windows, insulation, vents and screws.

#### Many Accessories Available in a Va