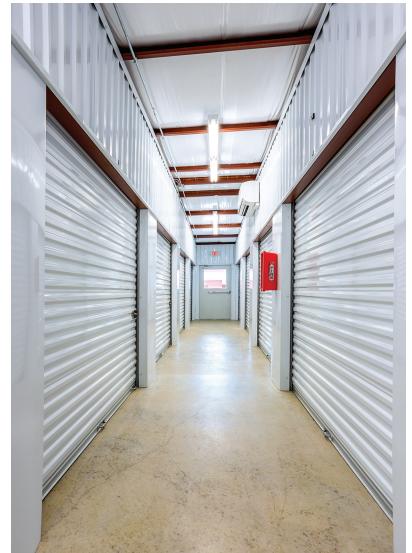

## **COMPONENTS BY MUELLER**

The basic structure of a Mueller steel building is made up of components. Mueller has intense quality control measures that provide consistency and durability in all of our steel products. Our top priority is quality products along with customer satisfaction. Explore all of our steel building components, such as beams, purlins and square tubing, and find out more about our wide range of accessories, including trim for your building along with metal roll-up doors, walk doors, windows, insulation, vents and screws.

#### **Self-Storage Building & Components**

- Purlin and framing components
- Partitions, sheeting, hallways, and trim
- Roll-up doors made by Mueller

- Pre-punched base channel, angle and clips
- Walk doors, insulation, and other accessories
- Galvanized frame available