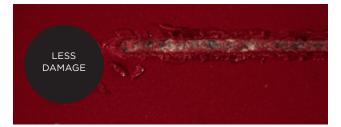

Sherwin-Williams scientists used a diamond stylus to scratch the coating in a **Microscratch Test**. The result—WeatherXL<sup>™</sup> demonstrated better scratch resistance.

#### Weather XL™: After failure

WeatherXL<sup>™</sup> is a registered trademark of The Sherwin-Williams Corporation. © 2018 Sherwin-Williams All Rights Reserved.