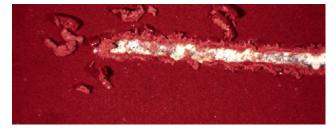

Sherwin-Williams scientists used a diamond stylus to scratch the coating in a **Microscratch Test**. The result—WeatherXL<sup>™</sup> demonstrated better scratch resistance.

#### **MICROSCRATCH TEST**

Weather X<sup>TM</sup>: After failure (previous SMP version)