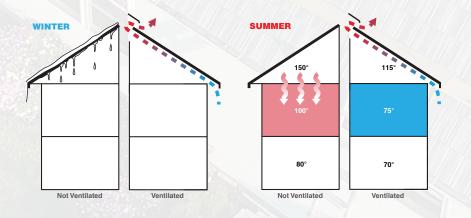

### 3 WAYS PROPER ATTIC VENTILATION PROMOTES ALL-SEASON HEALTH AND COMFORT

#### ALLEVIATES HEAT BUILDUP

- Prevents indoor temperature extremes
- Aids in maintaining low energy costs
- Diminishes roof deterioration

### HELPS PREVENT MOISTURE ACCUMULATION

- Reduces condensation
- Minimizes risk of mold, mildew and fungus growth
- Lessens risk of wood rot

### **REDUCES THE EFFECTS OF ICE DAMMING**

- Ice Dams can occur when warm air from the living space reaches the attic and becomes trapped. This can allow the snow to melt on the roof deck and travel to the eaves, where it can freeze and backup forcing its way under the shingle, causing a dam-like effect.
- Proper roof ventilation should help prevent any snow from melting due to a difference with the interior temperature of the home.