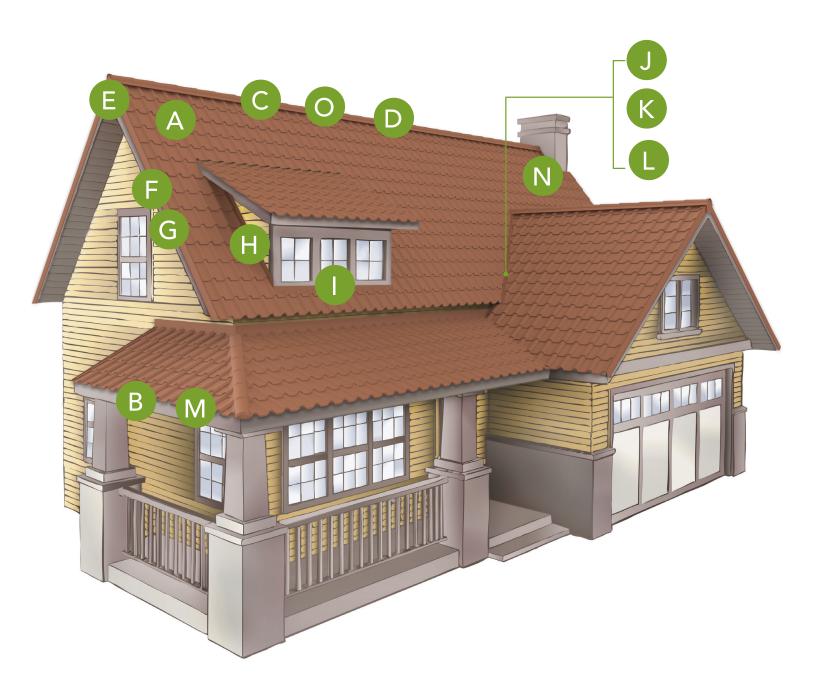

## FINISHING TRIMS & FLASHINGS

## OFTEN OVERLOOKED, THESE SYSTEM COMPONENTS PROVIDE THE ANCHOR TO PERFORMANCE AND REFINEMENT

It's true, that often what you can't see is what's most important. The essential role of unexposed roof flashing is to protect against water infiltration and consequential damage. In simultaneous defense, roof trim components are precisely formed to anchor the overall system together and prevent uplift.

Components, especially exposed rake and valley trims, provide the final edge-to-edge fit-and-finish for a refined appearance.