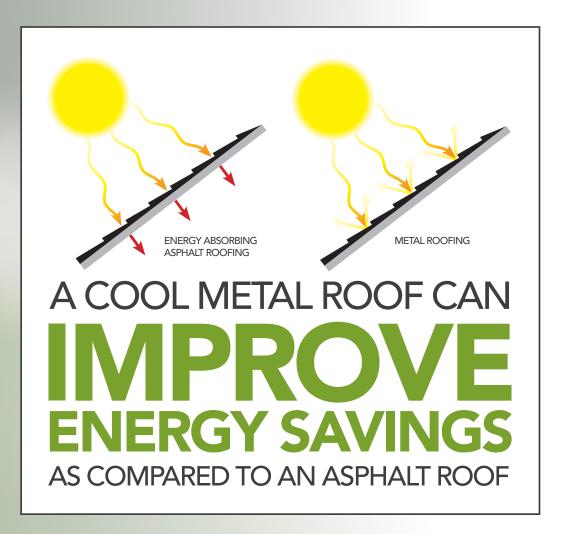

## LASTING SOLAR DEFENSE IMPROVING YOUR HOME ENERGY SAVINGS

A cool metal roof is determined by the application of a specially-formulated reflective coating, which can reduce energy consumption and contribute to air conditioning cost savings, improving indoor comfort during warmer months.

ProVia's<sup>®</sup> finish system provides a highly reflective and highly emissive factory-coated finish, which is optimal for reducing energy consumption and re-emitting absorbed solar radiation.