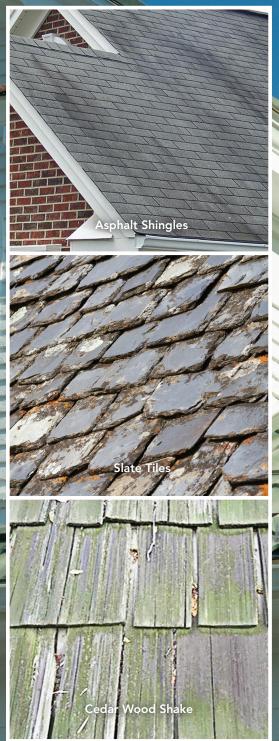

## **DID YOU KNOW?**

The hardened, resin-based surface of ProVia's finish system inherently protects against unsightly algae formation and black streaks prevalent to granular and porous roofing materials like traditional asphalt, slate and wood shake. The surface is so durable it's even graffiti resistant.