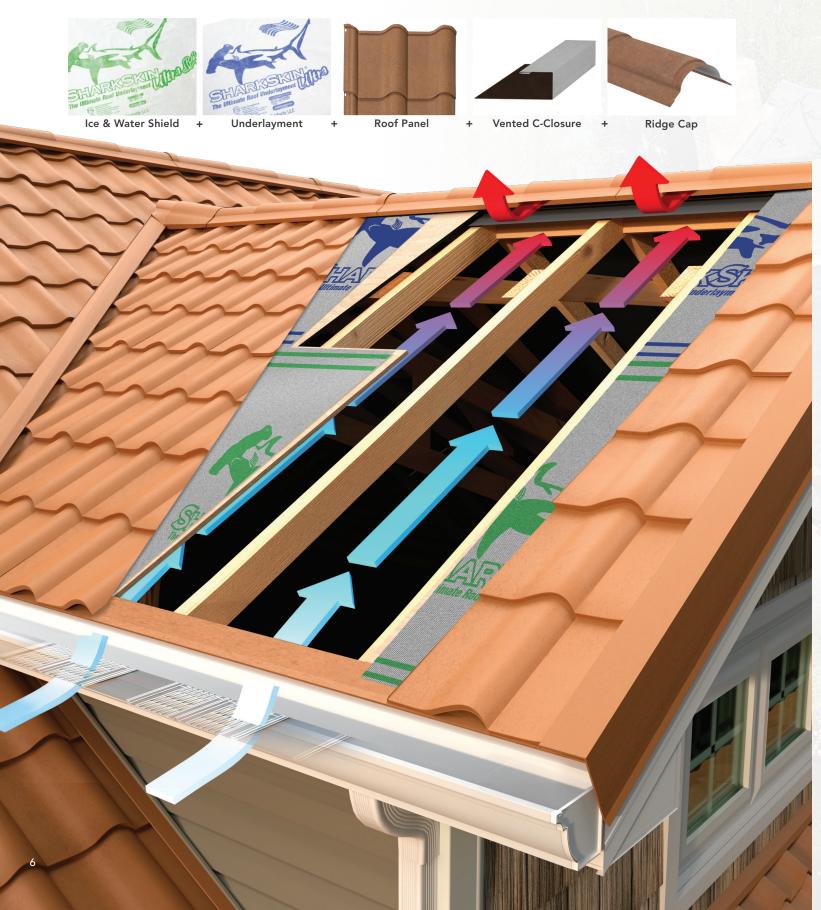

## THE ROOF SYSTEM

## A TOTAL-DEFENSE SOLUTION

### PROTECTING UP TO 60% OF YOUR HOME'S EXTERIOR SURFACE, THE CRUCIAL ROLE OF THE ROOF TO PROTECT, CANNOT BE UNDERVALUED

There are many factors to consider when properly installing a metal roofing system. All of these factors were taken into account when this metal roofing system was engineered. Each portion of the installation builds on the previous to ensure that your roof will work flawlessly. A few of the critical installation components include:

| Ice & Water Shield | Self-adhering underlayment used to prevent damage to the roof substrate caused by ice dams                               |
|--------------------|--------------------------------------------------------------------------------------------------------------------------|
| Underlayment       | Water-resistant vapor barrier giving an extra layer of protection for the roof deck from condensation and severe weather |
| Roof Panel         | Steel panels created for high resistance to the elements while achieving optimum aesthetics                              |
| Ridge Vent         | Allows warm, humid air to escape the attic, increasing energy efficiency and prolonging the life of the roof             |
| Ridge Cap          | Installed over the ridge vent system, an aesthetically-pleasing finish to the metal roof                                 |