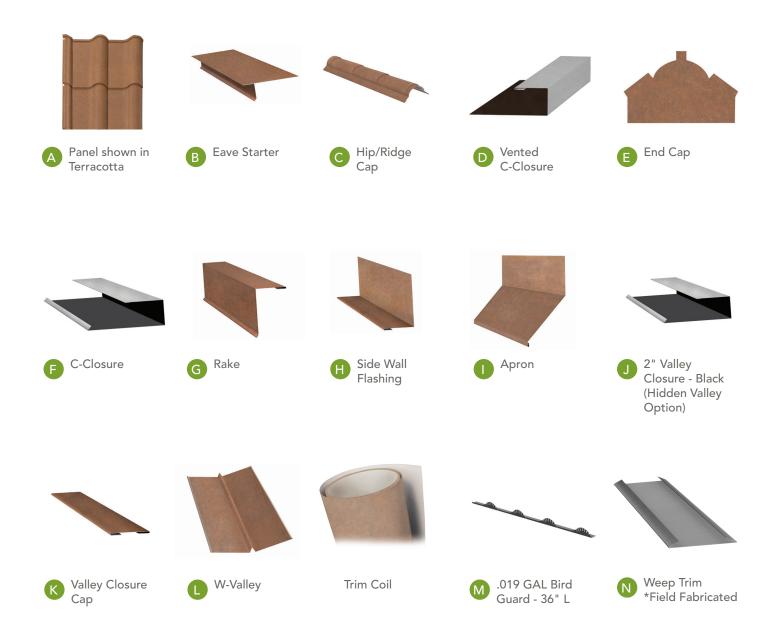

## FINISHING TRIMS & FLASHINGS

## OFTEN OVERLOOKED, THESE SYSTEM COMPONENTS PROVIDE THE ANCHOR TO PERFORMANCE AND REFINEMENT

It's true, that often what you can't see is what's most important. The essential role of unexposed roof flashing is to protect against water infiltration and consequential damage. In simultaneous defense, roof trim components are precisely formed to anchor the overall system together and prevent uplift.

Components, especially exposed rake and valley trims, provide the final edge-to-edge fit-and-finish for a refined appearance.