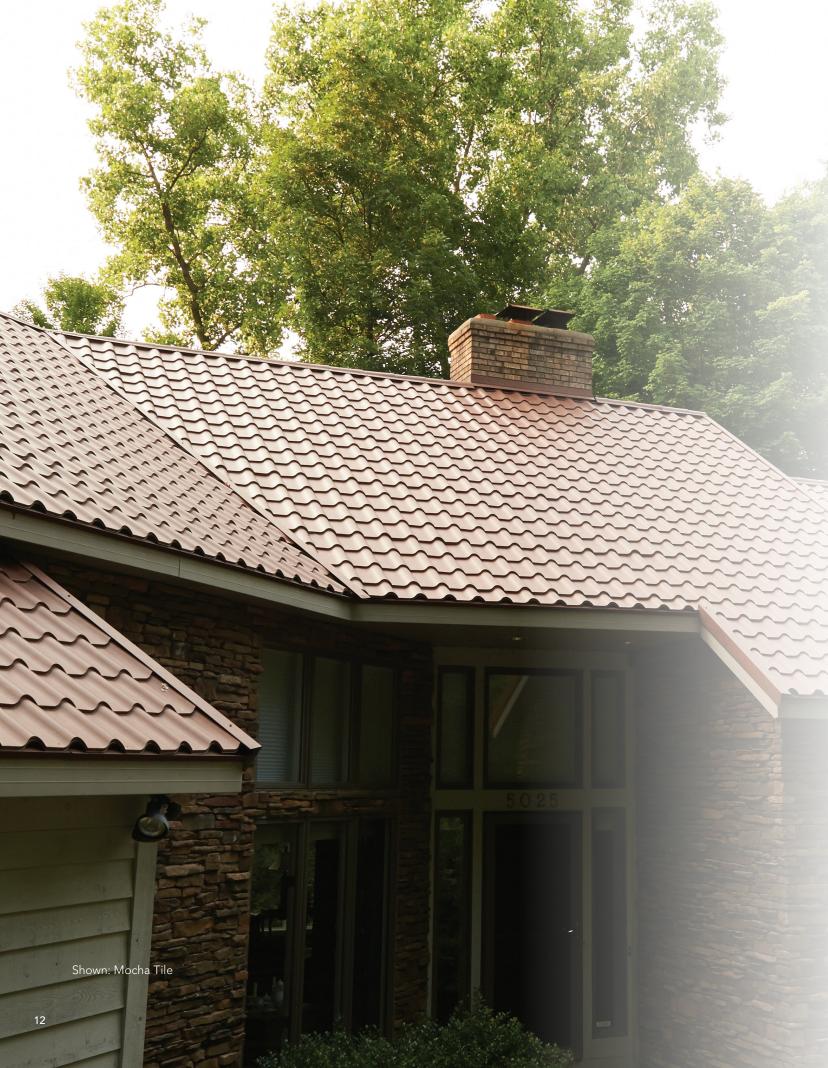

# THE STORY OF TILE

Clay tile traces its ancient origin as a roofing material to China and the Middle East during the Neolithic period. Originally, builders formed these tiles by hand, shaping clay, drying it, and then firing it to achieve a durable and attractive roofing solution from readily available materials.

Spanish tile can bring out the architectural beauty of a complicated roofline, or can add visual interest to a simple bungalow. Spanish tile is used in many parts of North America to add an element of texture and interest. With its classic elegance and long history, Spanish tile remains a popular choice in the West, Southwest, and warm coastal regions like Florida. Spanish tile can imbue an otherwise simple exterior with warmth and charm, and can lend artistic expression to a simple home design. Given the variety of colors for naturally occurring clays, and the tradition of glazing Spanish tile in a wide variety of hues, a broad range of color expressions are possible.

### MAKE A STATEMENT IN NATURE'S COLORS

The modern appeal of lifetime metal roofing finds its match here – where enduring protection meets the subtle influences of nature to complement any neighborhood, and adds focal distinction to architectural design.

Achieving popularity in exterior home design, an architectural-grade metal roofing finish system, with its superior color retention technology, is recognized as an attractive home improvement upgrade.