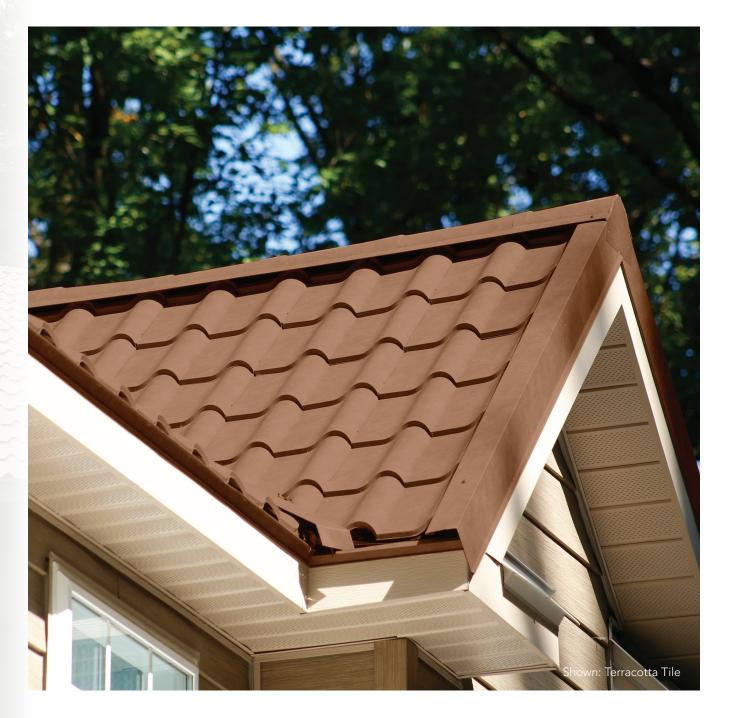

## A REFRESHING VIEW

### **BUILT-IN RESISTANCE**

Your roof deserves to stay beautiful, so we've designed one to last the test of time. Carefree maintenance and enduring beauty is what you can expect from ProVia's® premium factory-finish, well-suited for high-end residential and commercial architecture.

## **DID YOU KNOW?**

The hardened, resin-based surface of ProVia's finish system inherently protects against unsightly algae formation and black streaks prevalent to granular and porous roofing materials like traditional asphalt, slate and wood shake. The surface is so durable it's even graffiti resistant.

With a metal roof, you'll retain everlasting color and beauty.