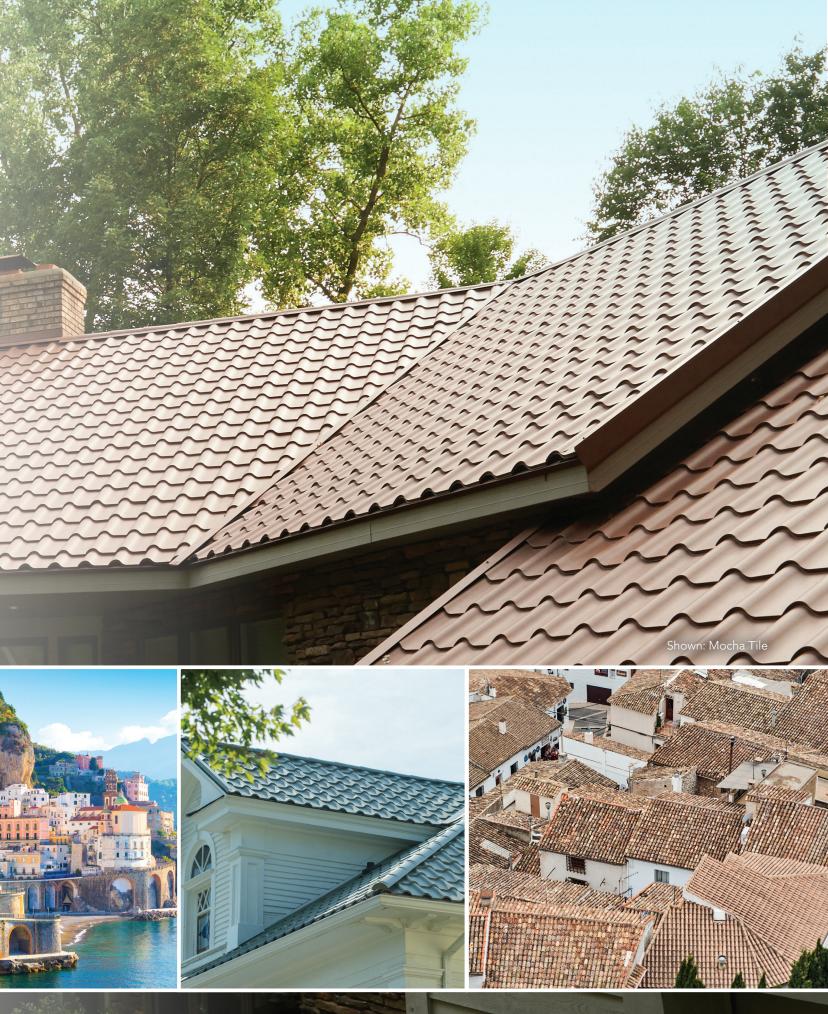

tiles were even imported from the Old World until the first clay tile manufacturing facilities were erected in 1650.

Spanish tile can bring out the architectural beauty of a complicated roofline, or can add visual interest to a simple bungalow. Spanish tile is used in many parts of North America to add an element of texture and interest. With its classic elegance and long history, Spanish tile remains a popular choice in the West, Southwest, and warm coastal regions like Florida. Spanish tile can imbue an otherwise simple exterior with warmth and charm, and can lend artistic expression to a simple home design. Given the variety of colors for naturally occurring clays, and the tradition of glazing Spanish tile in a wide variety of hues, a broad range of color expressions are possible.





## WE'RE YOUR PERFECT MATCH

### MAKE A STATEMENT IN NATURE'S COLORS

The modern appeal of lifetime metal roofing finds its match here – where enduring protection meets the subtle influences of nature to complement any neighborhood, and adds focal distinction to architectural design.

Achieving popularity in exterior home design, an architectural-grade metal roofing finish system, with its superior color retention technology, is recognized as an attractive home improvement upgrade.

## BARREL TILE

### PANEL COLORS





Terracotta

Jade





Auburn

Mocha



## TRIM ACCENTS

### COLORS

Architectural design and personal style are key factors that influence the ultimate curb appeal of your metal roof. Choose coordinating trim colors to achieve the desired level of contrast and a resulting