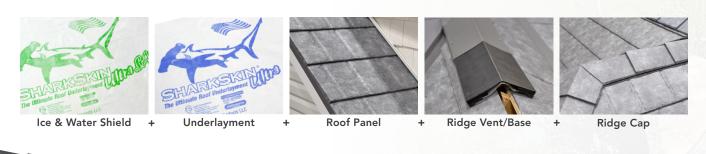

Ice & Water Shield Self-adhering underlayment used to prevent damage to the roof substrate caused by ice dams

Underlayment Water-resistant vapor barrier giving an extra layer of protection for the roof deck from

condensation and severe weather

Roof Panel Steel panels created for high resistance to the elements while achieving optimum aesthetics

Ridge Vent Allows warm, humid air to escape the attic, increasing energy efficiency and prolonging the

life of the roof

Ridge Cap Installed over the ridge vent system, an aesthetically-pleasing finish to the metal roof