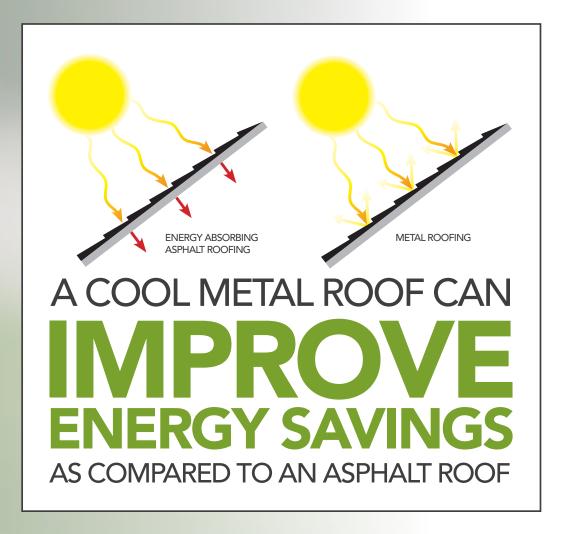

# LASTING SOLAR DEFENSE

#### **IMPROVING YOUR HOME ENERGY SAVINGS**

A cool metal roof is determined by the application of a specially-formulated reflective coating, which can reduce energy consumption and contribute to air conditioning cost savings, improving indoor comfort during warmer months.

ProVia's GalvaTec<sup>™</sup> system provides a highly reflective and highly emissive factory-coated finish, which is optimal for reducing energy consumption and re-emitting absorbed solar radiation.