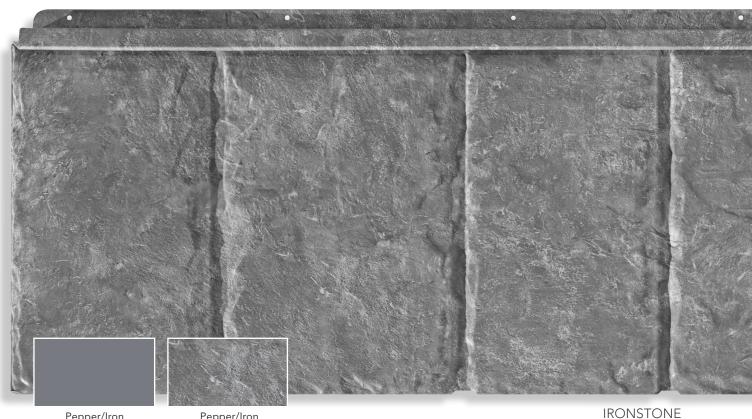

# **SLATE**

#### **PANEL COLORS**

Bay Solid Trim

Pepper/Iron Decorative Trim

Bay Decorative Trim

BAYSTONE

#### **COLORS**

Architectural design and personal style are key factors that influence the ultimate curb appeal of your metal roof. Choose from coordinating solid or decorative trim colors to achieve the desired level of contrast and a resulting finish that fits your style.