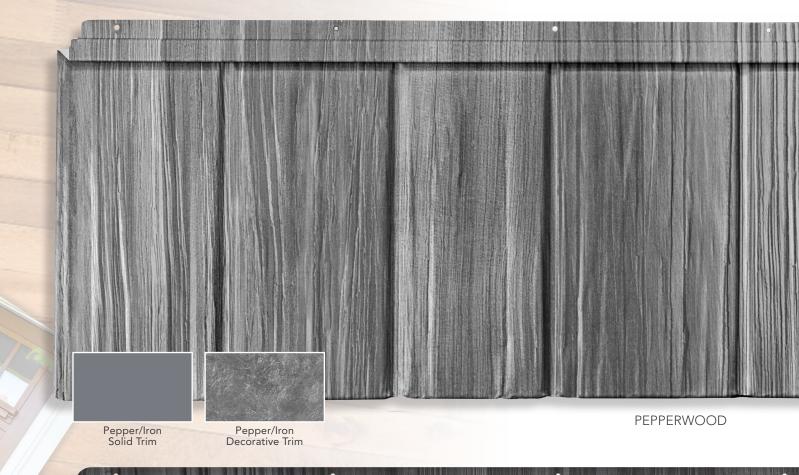

### TRIM ACCENTS

#### **COLORS**

Architectural design and personal style are key factors that influence the ultimate curb appeal of your metal roof. Choose from coordinating solid or decorative trim colors to achieve the desired level of contrast and a resulting finish that fits your style.

The attractive profile of ProVia's shake and slate, combined with refined rake and valley trims, provide a final edge-to-edge finish for a distinctly pristine appearance.