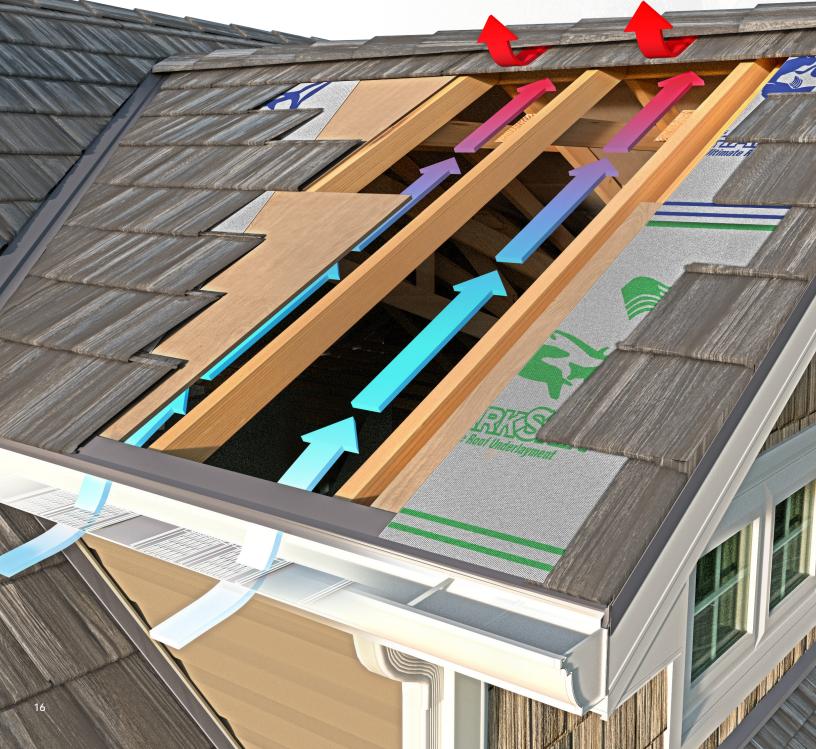

# THE ROOF SYSTEM

## A TOTAL-DEFENSE SOLUTION

# PROTECTING UP TO 60% OF YOUR HOME'S EXTERIOR SURFACE, THE CRUCIAL ROLE OF THE ROOF TO PROTECT, CANNOT BE UNDERVALUED

That's why ProVia's Installer Certification Program (ICP) is at the forefront of every warranted system.

The Certified Installer distinction is added assurance that your contractor has acquired hands-on skill training of ProVia-specific tools and application techniques, and is knowledgeable on the value each component contributes to the total system's long life and performance.