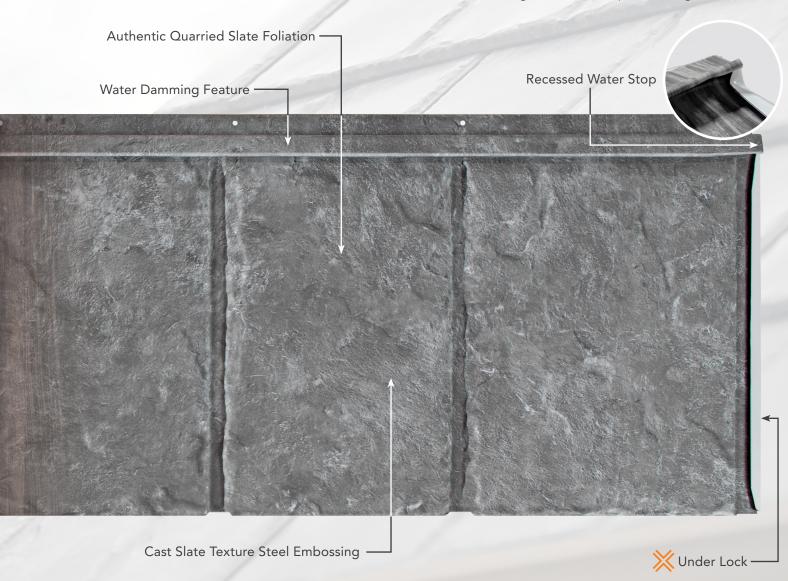

# TEXTURE YOU CAN SEE AND FEEL

#### WE'VE GIVEN OUR ATTENTION TO EVERY DETAIL

Tens of thousands of surface impressions and an extensive range of variegated texture make up the unrivaled characteristics of each Shake and Slate panel.

A state-of-the-art steel-embossing process defines panel texture you can actually feel – adding strength to it's form, while realistic hues accentuate the authentic look of hand-split wood shake or quarried slate.

# PRODUCT FEATURES

An exclusive, 4-way multi-point locking system provides the essential blueprint that gives ProVia's metal roofing system its long-standing performance, standing up to even the most extreme environmental conditions.

# 4-WAY MULTI-POINT LOCKING SYSTEM

This form-fit, panelized system is design-engineered to provide:

- Edge-to-edge secure panel placement and field anchoring
- Defense against wind-uplift at speeds up to 180mph\*
- An ultimate barrier system for shedding the forces of sheeting rain
- Reverse-side WaveLock<sup>™</sup> design for increased panel strength