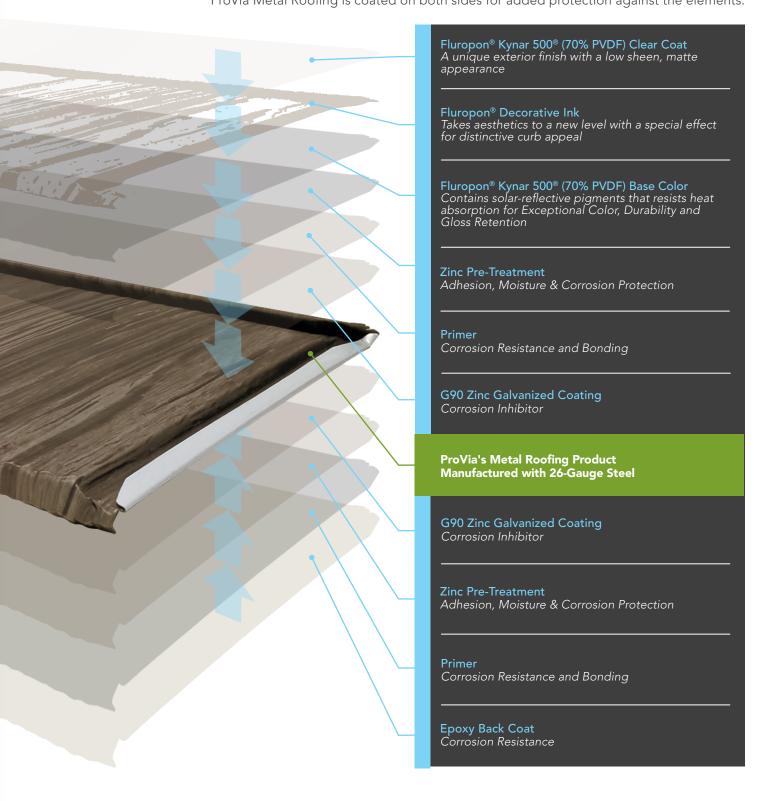

# MORE PROTECTION

#### FACTORY-APPLIED TO 26-GAUGE GALVANIZED STEEL

ProVia's exclusive GalvaTec<sup>™</sup> finish system raises the benchmark for true-to-life aesthetics and the enduring performance demanded by today's most discerning consumer.

ProVia Metal Roofing is coated on both sides for added protection against the elements.