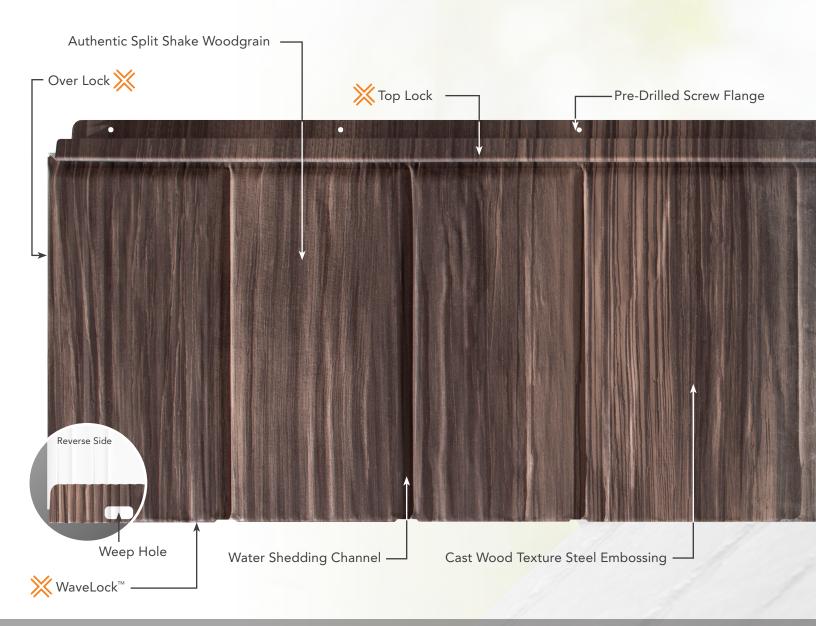

# PRODUCT FEATURES

An exclusive, 4-way multi-point locking system provides the essential blueprint that gives ProVia's metal roofing system its long-standing performance, standing up to even the most extreme environmental conditions.

# 4-WAY MULTI-POINT LOCKING SYSTEM

This form-fit, panelized system is design-engineered to provide:

- Edge-to-edge secure panel placement and field anchoring
- Defense against wind-uplift at speeds up to 180mph\*
- An ultimate barrier system for shedding the forces of sheeting rain
- Reverse-side WaveLock<sup>™</sup> design for increased panel strength