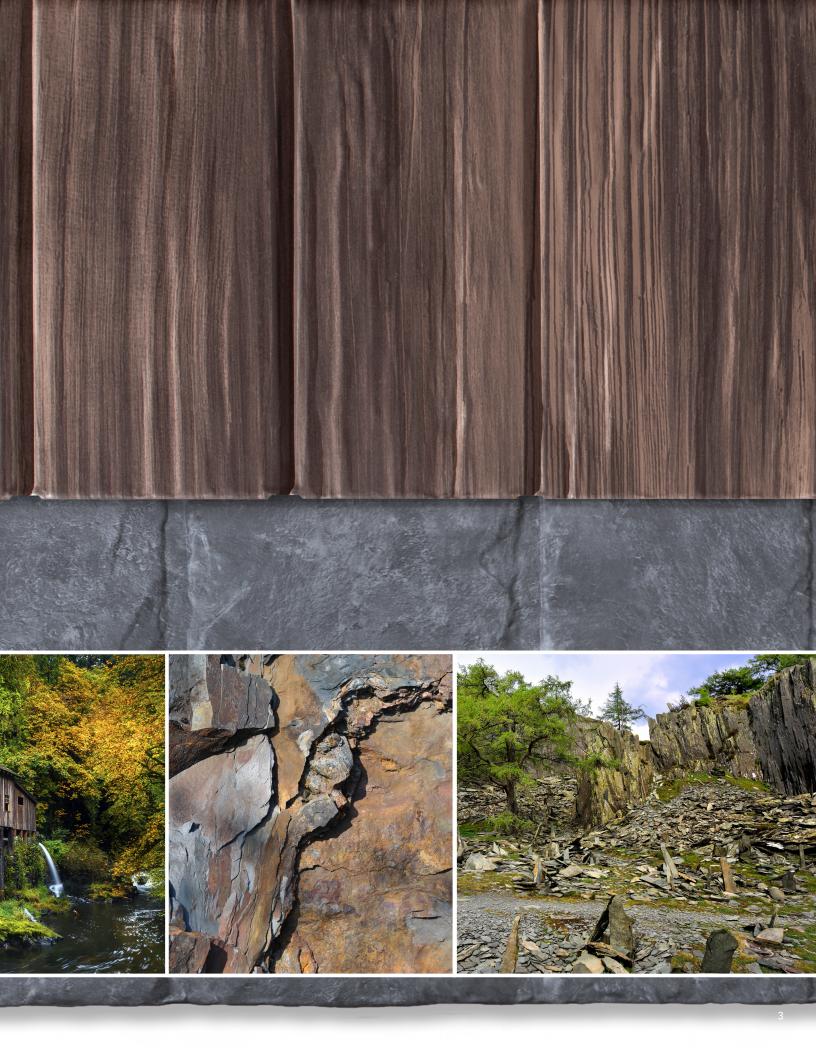

# A CLASSIC REFRESH

# WE DESIGNED OUR METAL ROOFING COLLECTION SO YOU CAN MAKE IT YOURS

Two classic yet distinctive styles to complement your home's architecture - **SHAKE AND SLATE.** 

#### A TWIST ON TRADITION

Preserving the unique characteristics of traditional roofing materials, every intricate detail of ProVia's roofing designs were hand-selected and cast from time-honored elements into one-of-a-kind profiles, resulting in nature-inspired finishes with authentic appeal.