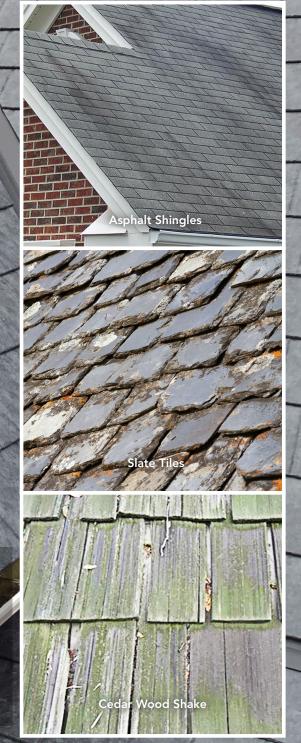

#### A TWIST ON TRADITION

Preserving the unique characteristics of traditional roofing materials, every intricate detail of ProVia's roofing designs were hand-selected and cast from time-honored elements into one-of-a-kind profiles, resulting in nature-inspired finishes with authentic appeal.

# THE SWITCH TO METAL ROOFING

WHEN YOU INVEST IN DISTINCTIVE METAL, YOU'LL APPRECIATE KNOWING WE SELECTED THE HIGHEST QUALITY FOR LONG-TERM PERFORMANCE

THE RESIDENCE OF THE PARTY OF T