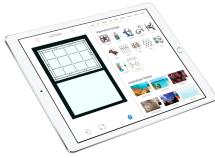

# CREATE YOUR DREAM HOME

#### WITH PROVIA'S EXTERIOR HOME DESIGN TOOLS

Find inspiration for the exterior of your home.

Download ProVia's free app for iPad or try the online Visualizer at **provia.com/visualizer**.

#### PROVIA VISUALIZER

Use ProVia's Visualizer to change the colors and styles of your home's doors, windows, siding, stone and roofing.

Let your imagination run free with this exterior home design tool. Select from a library of existing home styles, choosing one to match yours, or upload a photo of your own home.

In a few easy steps, update your siding color, add manufactured stone or metal roofing, give the windows a fresh look or personalize a new entry door.

Not sure where to start? Apply one of our pre-selected Designer Collections, then further customize the selections to reflect your own personal style.