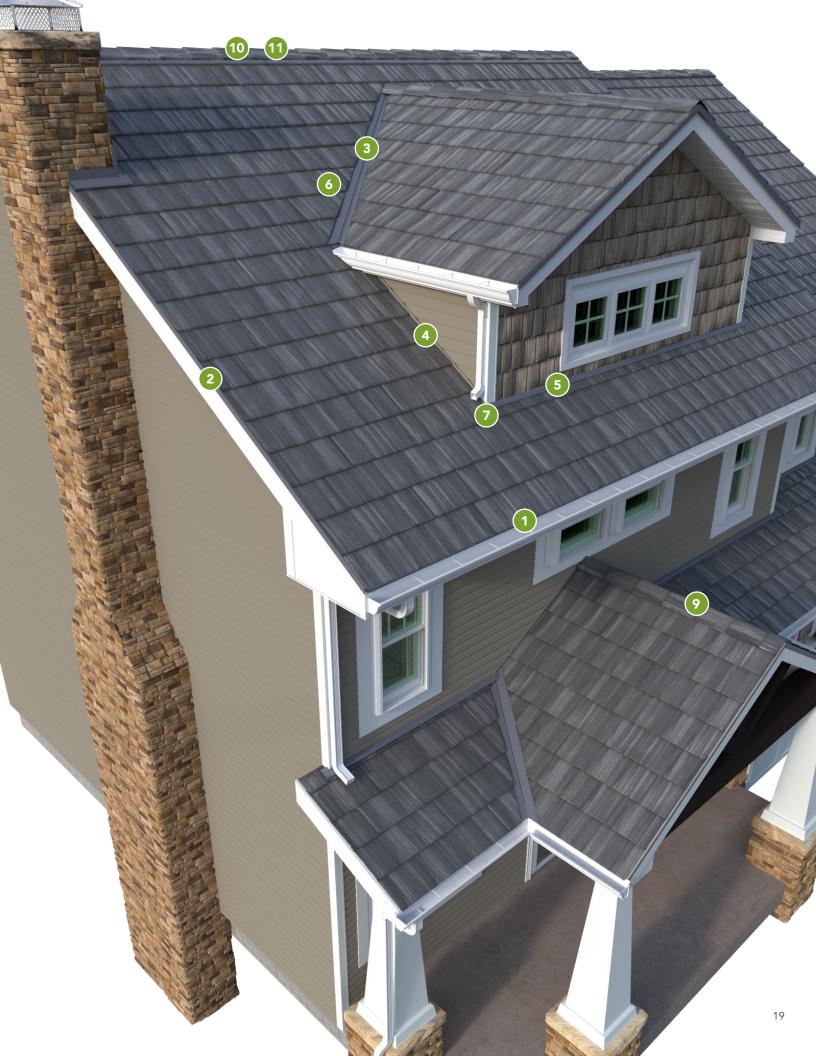

# FINISHING TRIMS & FLASHINGS

# OFTEN OVERLOOKED, THESE SYSTEM COMPONENTS PROVIDE THE ANCHOR TO PERFORMANCE AND REFINEMENT

It's true, that often what you can't see is what's most important. The essential role of unexposed roof flashing is to protect against water infiltration and consequential damage. In simultaneous defense, roof trim components are precisely formed to anchor the overall system together and prevent uplift.

Components, especially exposed rake and valley trims, provide the final edge-to-edge fit-and-finish for a refined appearance.