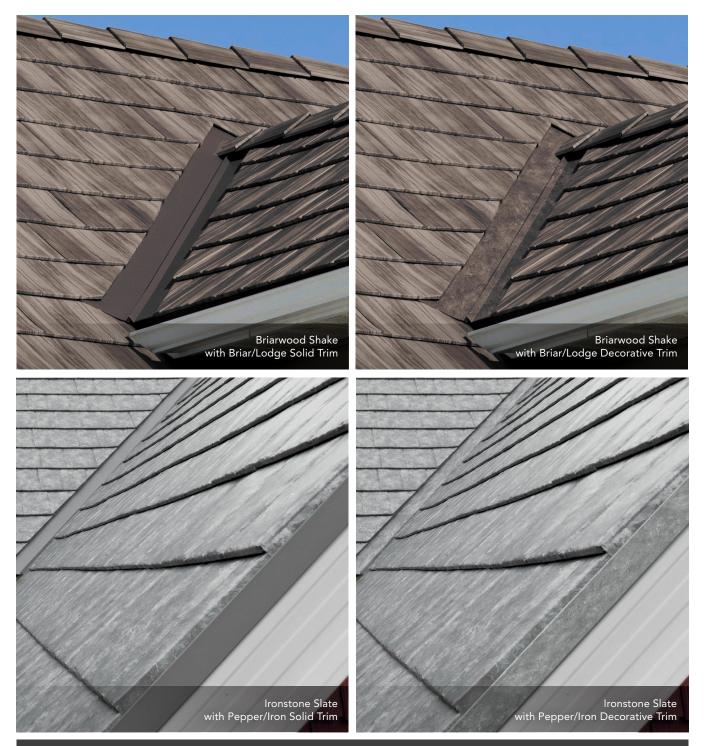

### TRIM ACCENTS

#### **COLORS**

Architectural design and personal style are key factors that influence the ultimate curb appeal of your metal roof. Choose from coordinating solid or decorative trim colors to achieve the desired level of contrast and a resulting finish that fits your style.

The attractive profile of ProVia's shake and slate, combined with refined rake and valley trims, provide a final edge-to-edge finish for a distinctly pristine appearance.