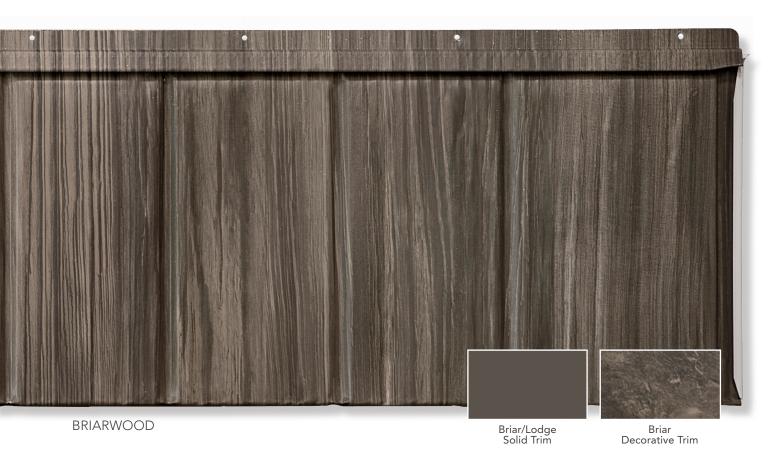

# **SLATE**

#### **PANEL COLORS**

LODGESTONE

Briar/Lodge Solid Trim

Lodge Decorative Trim

#### **COLORS**

Architectural design and personal style are key factors that influence the ultimate curb appeal of your metal roof. Choose from coordinating solid or decorative trim colors to achieve the desired level of contrast and a resulting finish that fits your style.