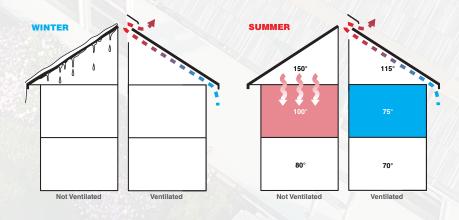

# 3 WAYS PROPER ATTIC VENTILATION PROMOTES ALL-SEASON HEALTH AND COMFORT

#### **ALLEVIATES HEAT BUILDUP**

- Prevents indoor temperature extremes
- Aids in maintaining low energy costs
- Diminishes roof deterioration

#### HELPS PREVENT MOISTURE ACCUMULATION

- Reduces condensation
- Minimizes risk of mold, mildew and fungus growth
- Lessens risk of wood rot

#### REDUCES THE EFFECTS OF ICE DAMMING

- Ice Dams can occur when warm air from the living space reaches the attic and becomes trapped. This can allow the snow to melt on the roof deck and travel to the eaves, where it can freeze and backup forcing its way under the shingle, causing a dam-like effect.
- Proper roof ventilation ideally keeps the attic at the same outside temperature, helping to prevent any snow from melting due to the interior temperature of the home.