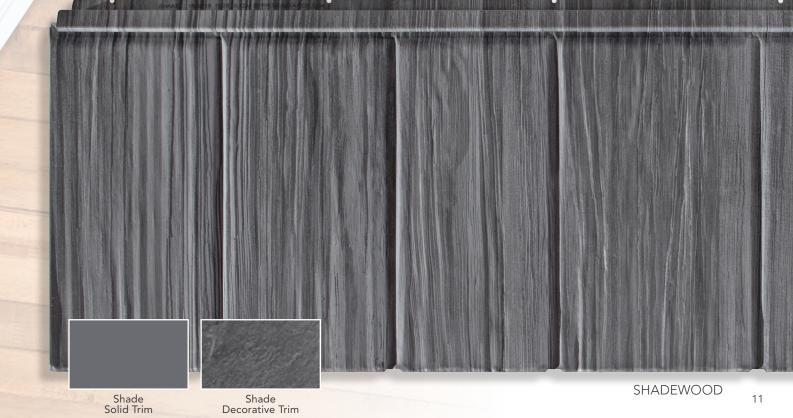

# **SHAKE**

**PANEL COLORS** 

# **SHAKE**

#### **PANEL COLORS**

#### **COLORS**

Architectural design and personal style are key factors that influence the ultimate curb appeal of your metal roof. Choose from coordinating solid or decorative trim colors to achieve the desired level of contrast and a resulting finish that fits your style.