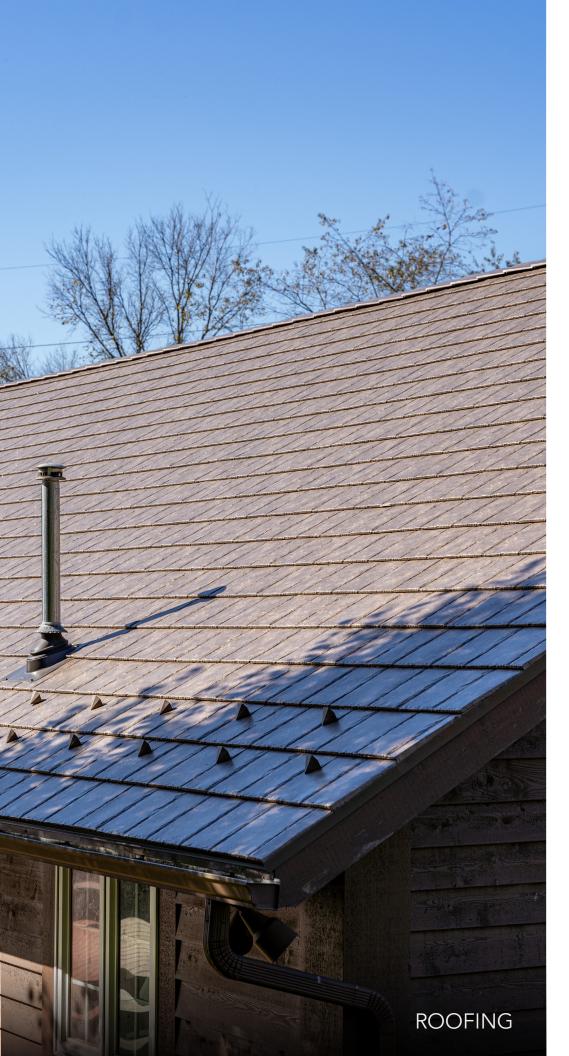

# A CLASSIC REFRESH

# WE DESIGNED OUR METAL ROOFING COLLECTION SO YOU CAN MAKE IT YOURS

Two classic yet distinctive styles to complement your home's architecture - **SHAKE AND SLATE.** 

#### A TWIST ON TRADITION

Preserving the unique characteristics of traditional roofing materials, every intricate detail of ProVia's roofing designs were hand-selected and cast from time-honored elements into one-of-a-kind profiles, resulting in nature-inspired finishes with authentic appeal.