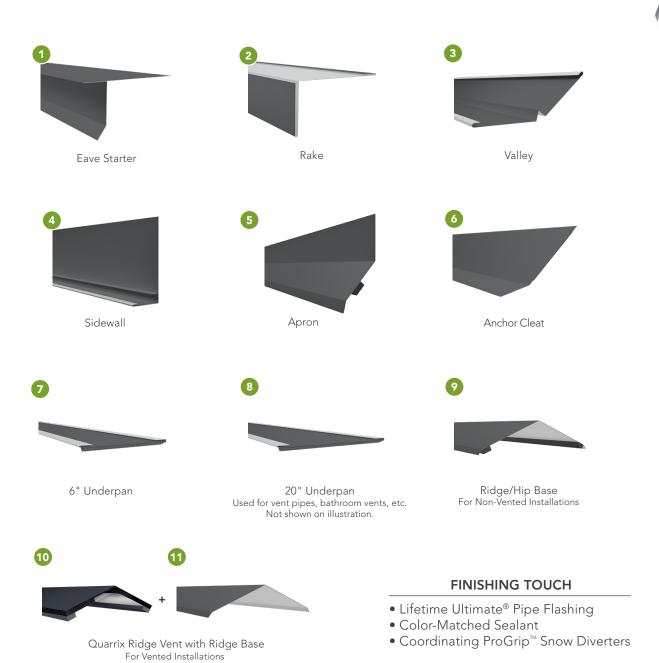

# FINISHING TRIMS & FLASHINGS

# OFTEN OVERLOOKED, THESE SYSTEM COMPONENTS PROVIDE THE ANCHOR TO PERFORMANCE AND REFINEMENT

It's true, that often what you can't see is what's most important. The essential role of unexposed roof flashing is to protect against water infiltration and consequential damage. In simultaneous defense, roof trim components are precisely formed to anchor the overall system together and prevent uplift.

Components, especially exposed rake and valley trims, provide the final edge-to-edge fit-and-finish for a refined appearance.