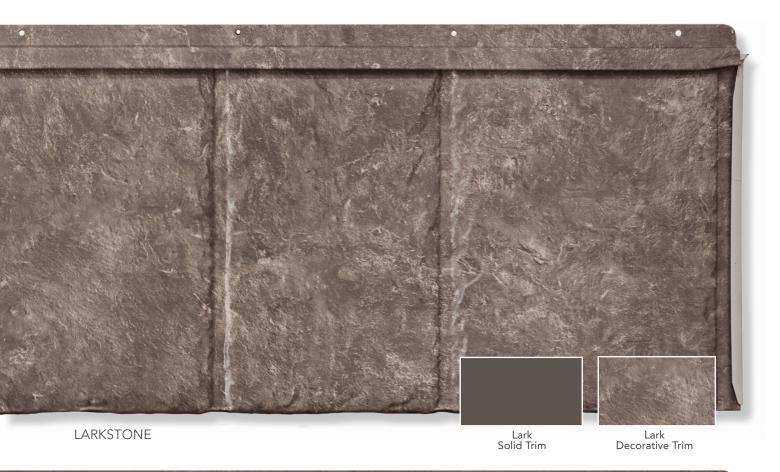

# **SLATE**

#### **PANEL COLORS**

LODGESTONE

Briar/Lodge Solid Trim

Lodge Decorative Trim